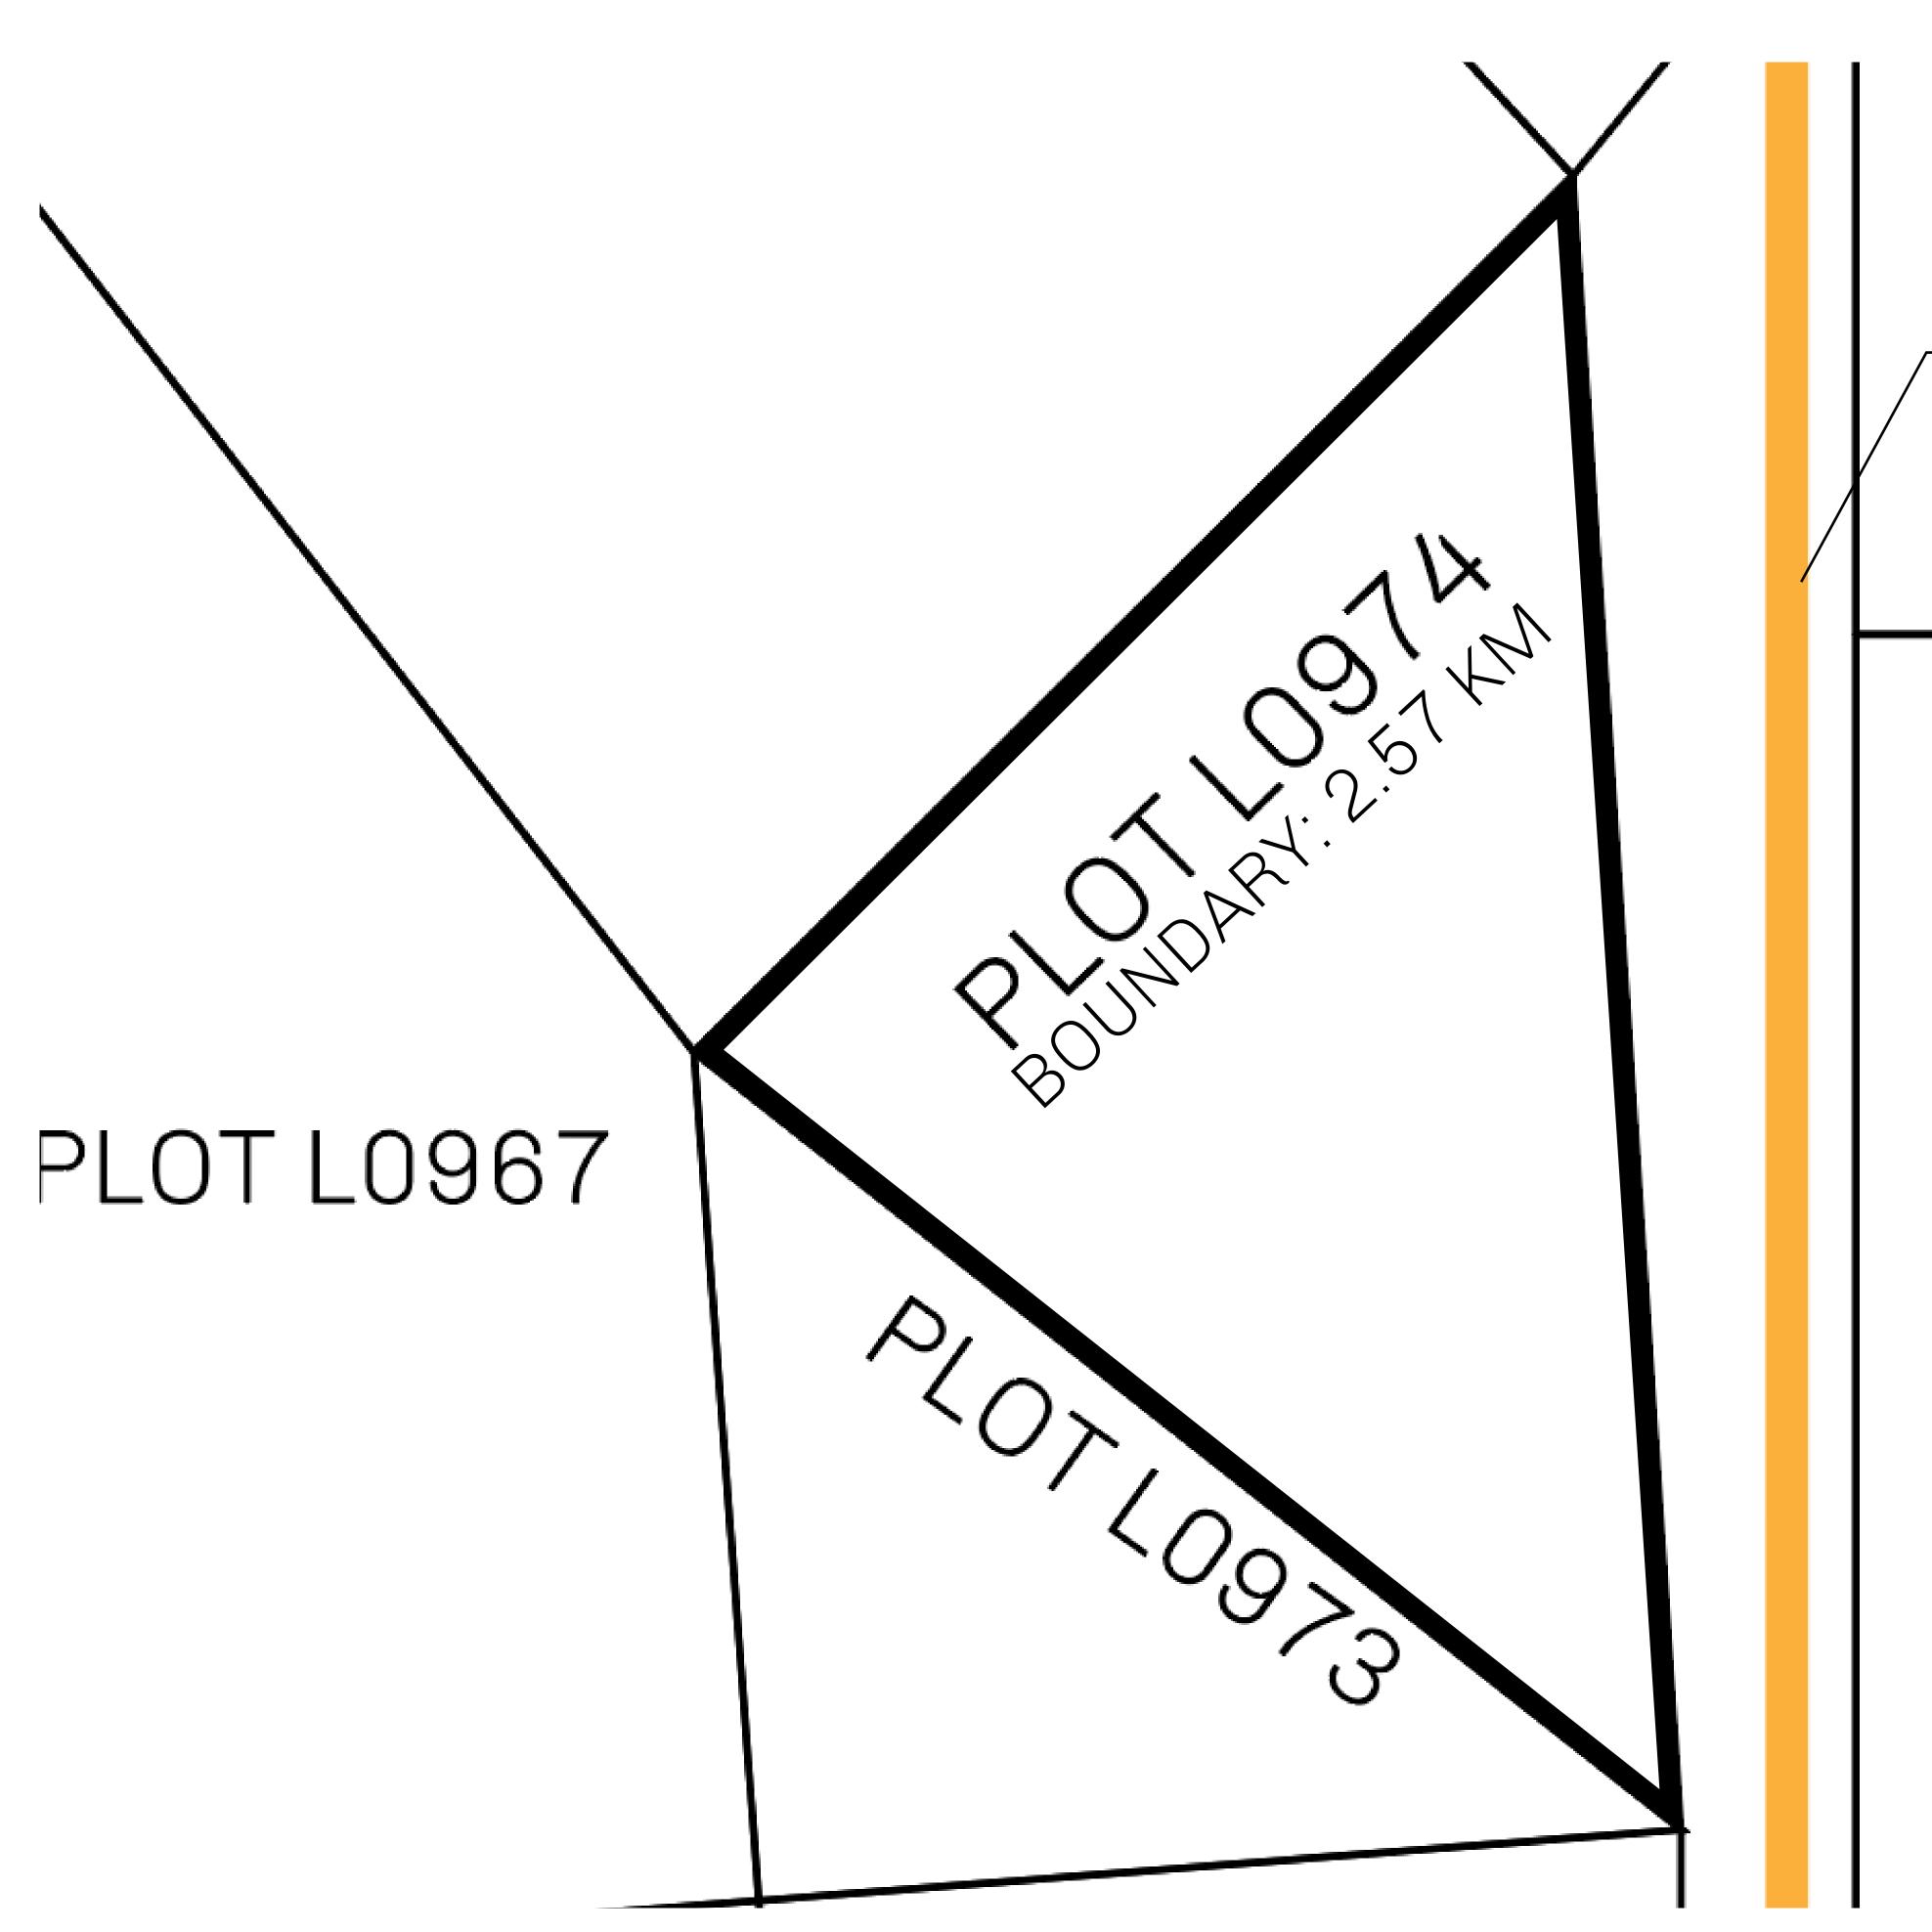

rols the issuance and trade of BUN, LTT, and USDC reward credits. Decisions by its sitting parliamentarians affect Loot NFT World. Following the last war, border controls are tight and only invitees can enter. Each Sunday, all eyes focus on the Arena and the Crown's Podium, where battle-bidding auctions rage. The battle pit is not for the fainthearted and strategy plays a crucial role in winning.

#### GEOGRAPHY

COASTLINE 462.64 KM (287.47 MILES)

BORDERS OCEAN, ROYAUME DE SATOSHI, X BY SL & TERRITORIO LTT ST

HIGHEST POINT MOUNT ARES +8120 M

LOWEST POINT NFT PORT 0 M

PLOTS 2284 SCALE 1:50000









# H.M. LNFT Land Registry ADMINISTRATIVE AREA THE GREAT EMPIRE Type W-GE: Share of 0.3% of all BUN sales based on number of NFT Stories minted (rewarded in Credits); Mint 4 NFT Stories





### PLOT L1095

KNIGHT'S PASS ROAD

PLOT L108