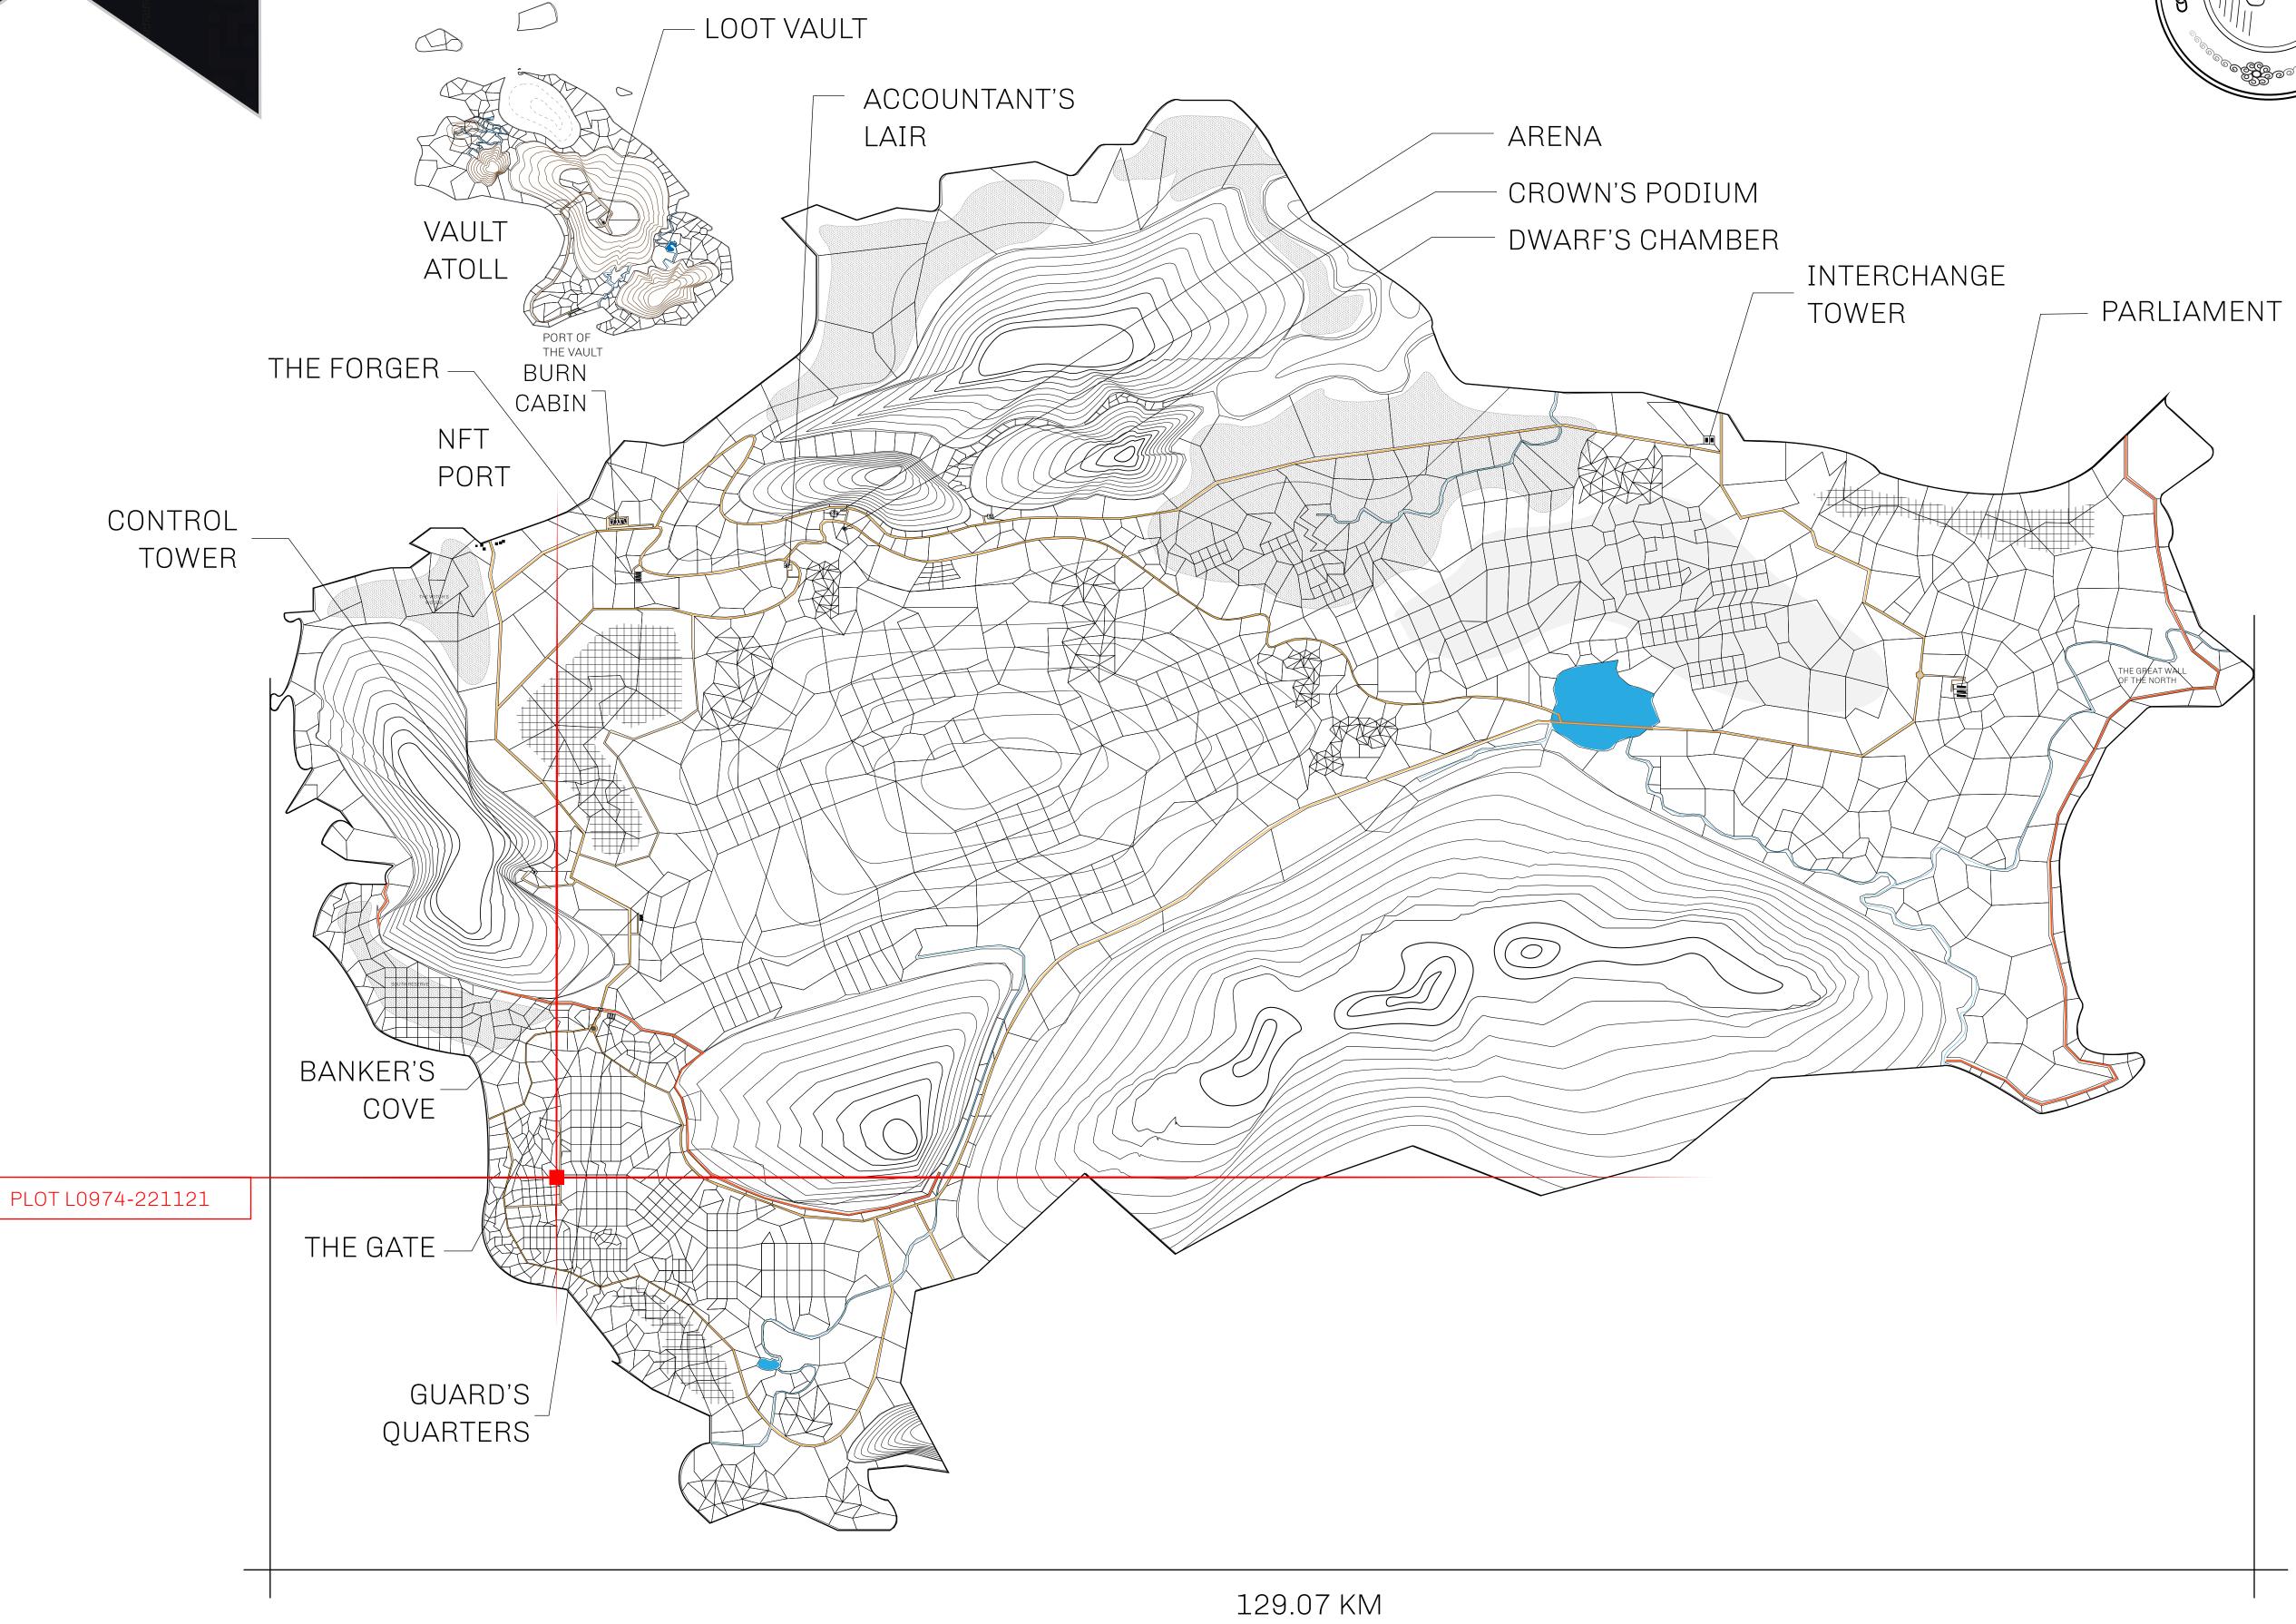

#### HER MAJESTY'S GATED WORLD

As an economic and ruling powerhouse, the Great Empire controls the issuance and trade of BUN, LTT, and USDC reward credits. Decisions by its sitting parliamentarians affect Loot NFT World. Following the last war, border controls are tight and only invitees can enter. Each Sunday, all eyes focus on the Arena and the Crown's Podium, where battle-bidding auctions rage. The battle pit is not for the fainthearted and strategy plays a crucial role in winning.

#### GEOGRAPHY

COASTLINE 462.64 KM (287.47 MILES)

BORDERS OCEAN, ROYAUME DE SATOSHI, X BY SL & TERRITORIO LTT ST

HIGHEST POINT MOUNT ARES +8120 M

LOWEST POINT NFT PORT 0 M

PLOTS 2284 SCALE 1:50000

# H.M. LNFT Land Registry ADMINISTRATIVE AREA THE GREAT EMPIRE Type W-GE: Share of 0.3% of all BUN sales based on number of NFT Stories minted (rewarded in Credits); Mint 4 NFT Stories

### PLOT L1095

KNIGHT'S PASS ROAD

PLOT L108