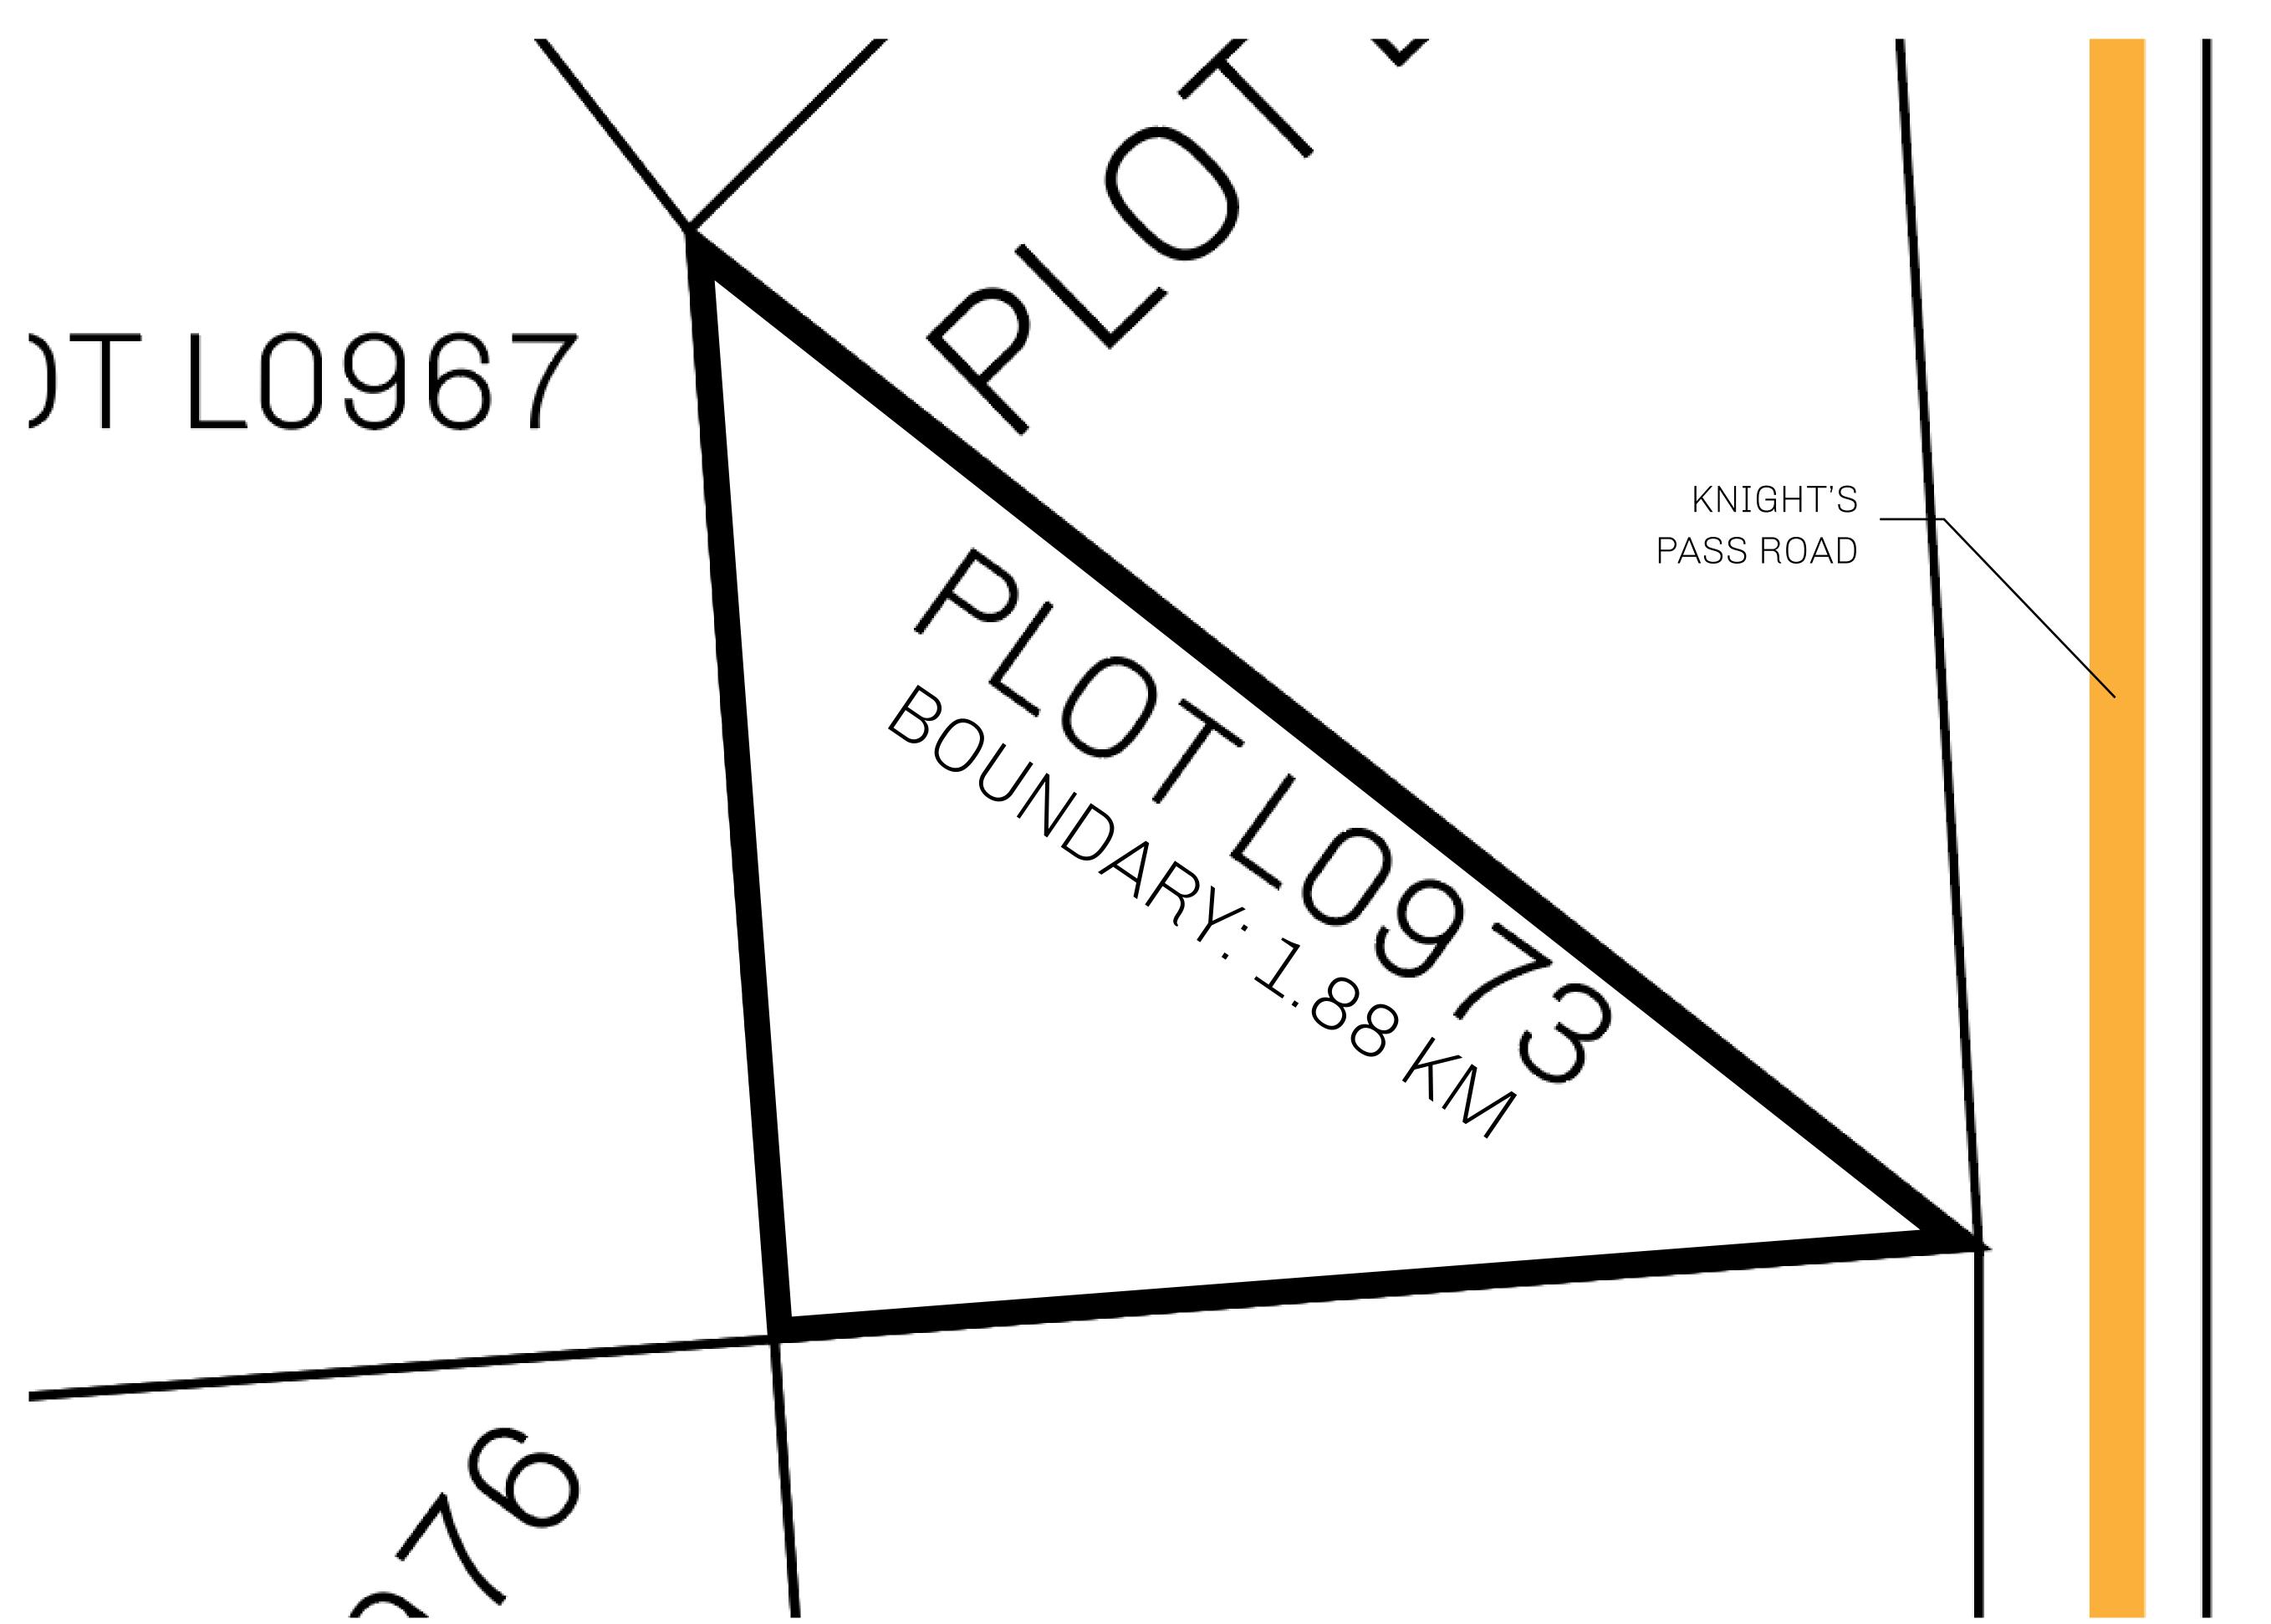

## LOOT NFT WORLD

PLOT L0973-221121

## H.M. LNFT Land Registry

TITLE NUMBER

L0973-221121

ADMINISTRATIVE AREA

THE GREAT EMPIRE

ISSUED 22 November 2021

SCALE 1/50000

OWNER ENTITLEMENT