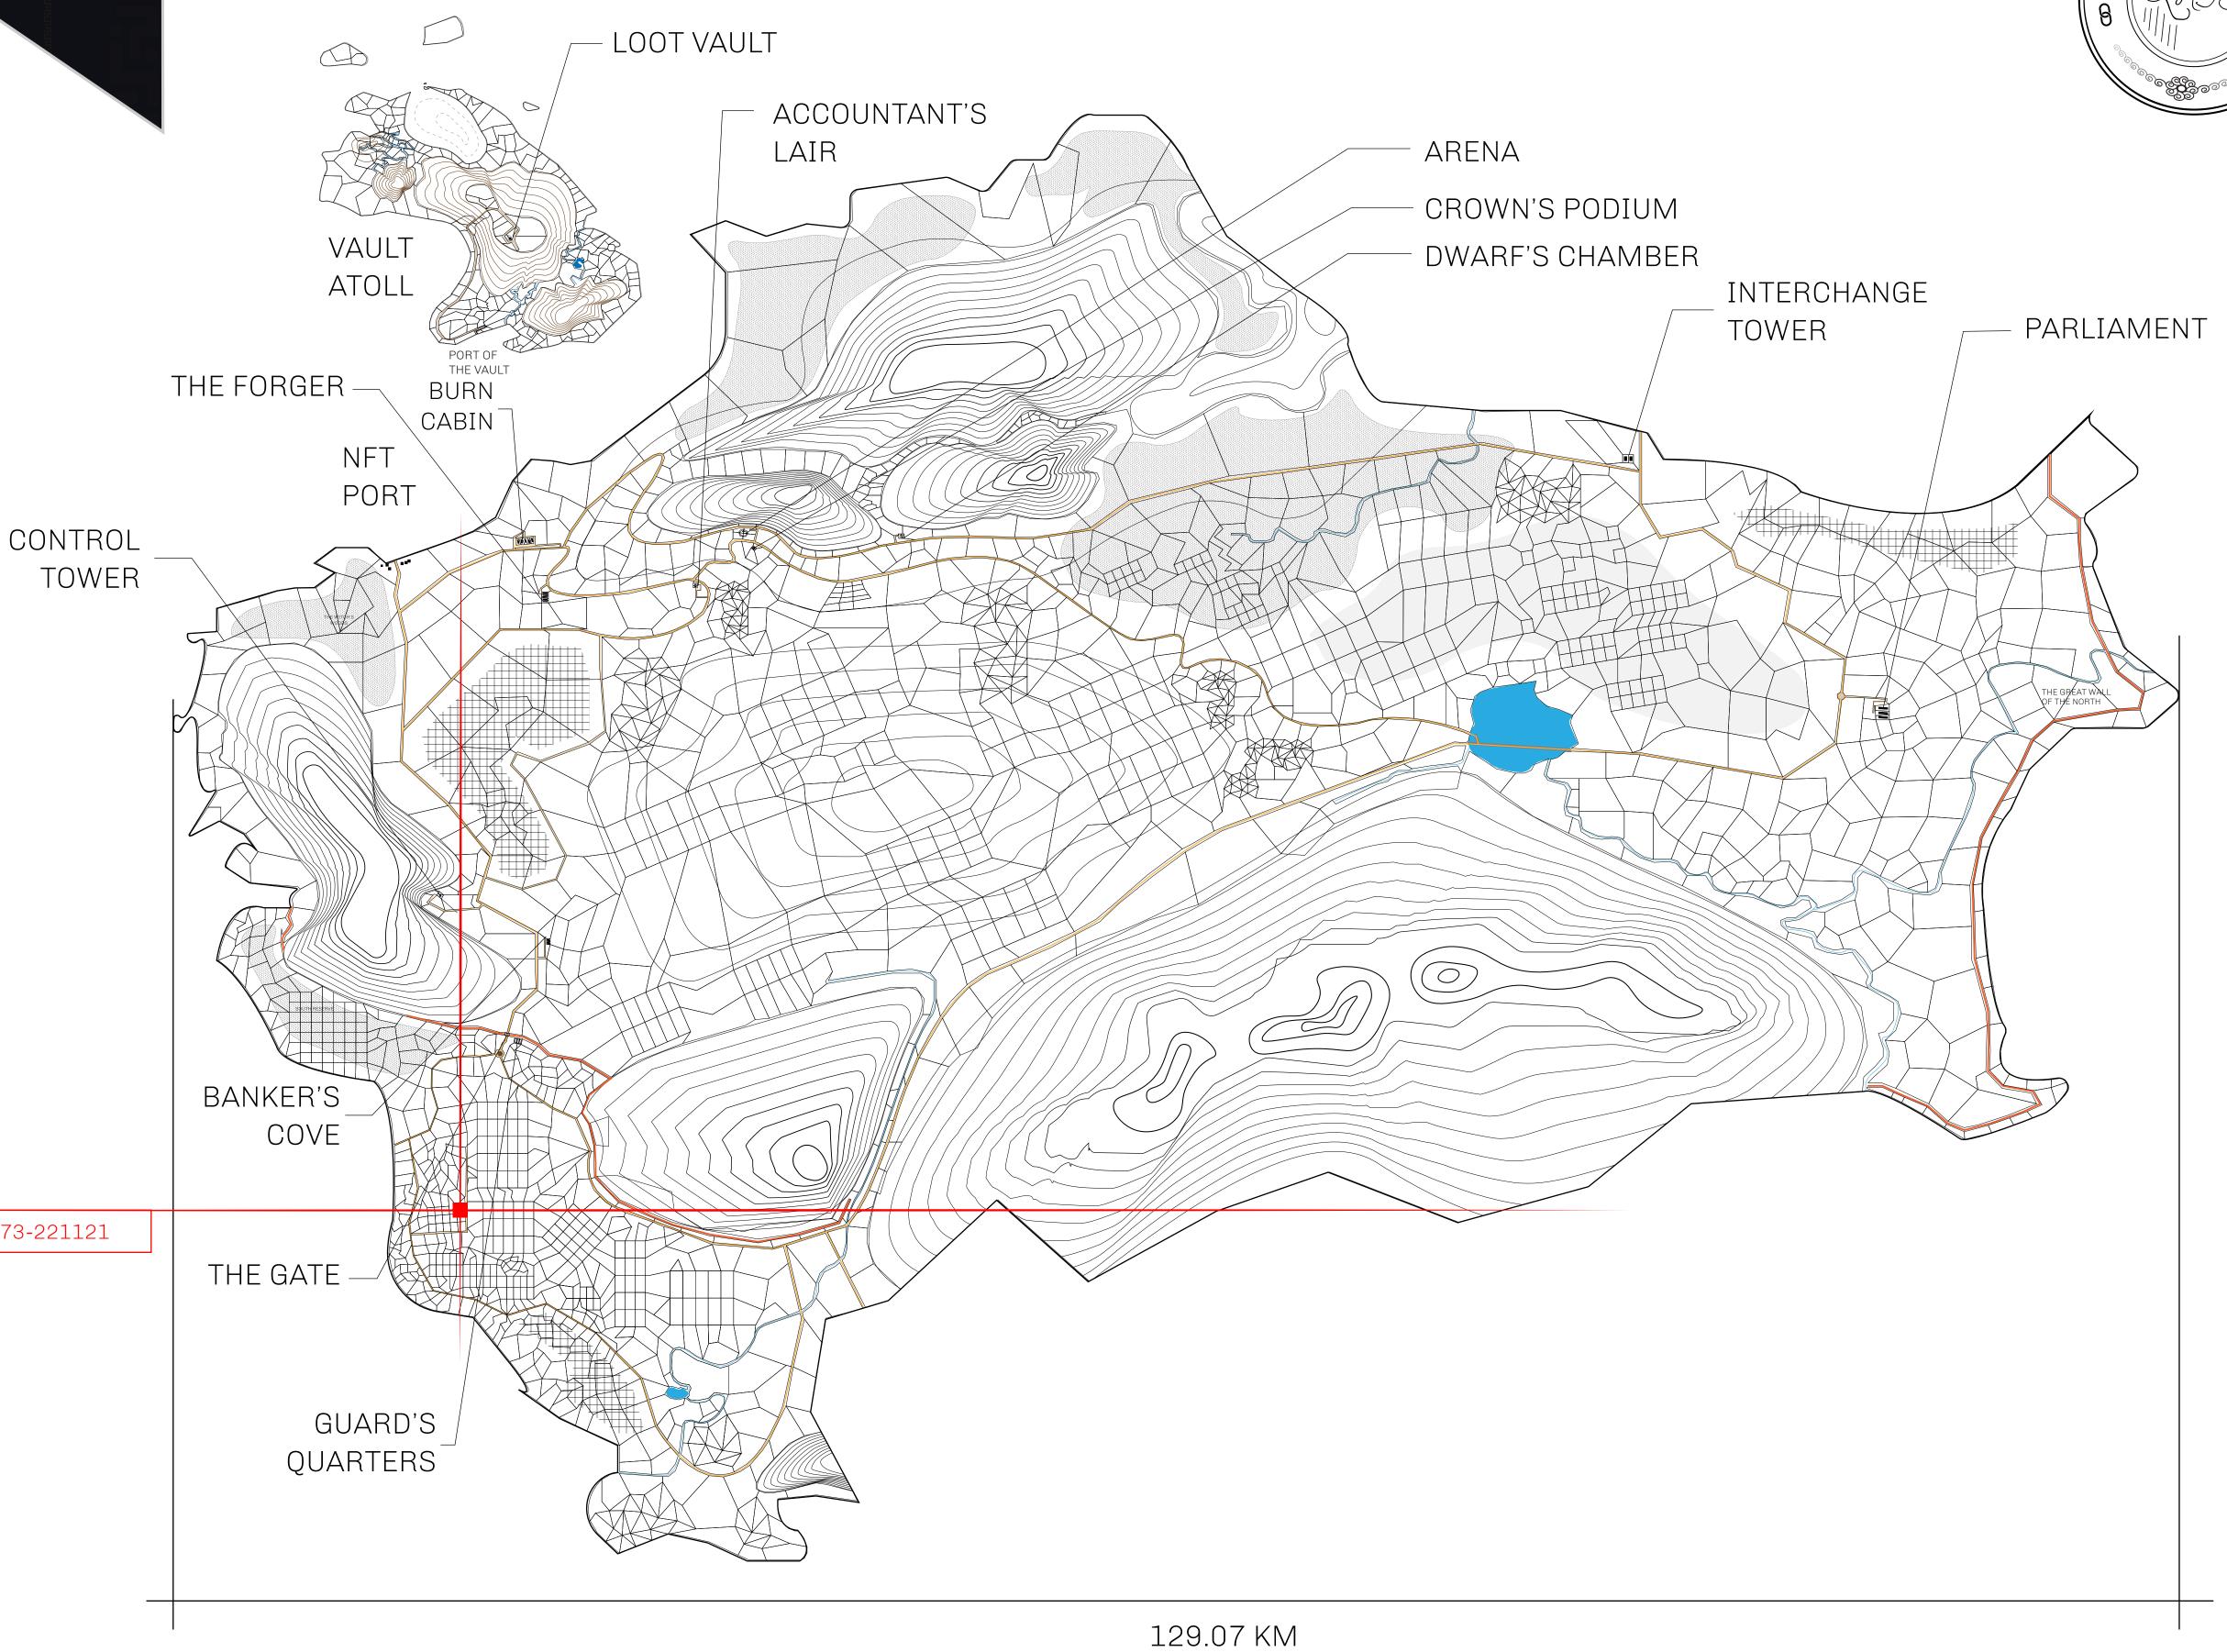

## GEOGRAPHY

COASTLINE 462.64 KM (287.47 MILES)

OCEAN, ROYAUME DE SATOSHI, X BY SL & TERRITORIO LTT ST BORDERS

HIGHEST POINT MOUNT ARES +8120 M

LOWEST POINT NFT PORT 0 M

PLOTS 2284 SCALE 1:50000

## H.M. LNFT Land Registry

TITLE NUMBER

L0973-221121

ADMINISTRATIVE AREA

THE GREAT EMPIRE

ISSUED 22 November 2021

SCALE 1/50000

OWNER ENTITLEMENT