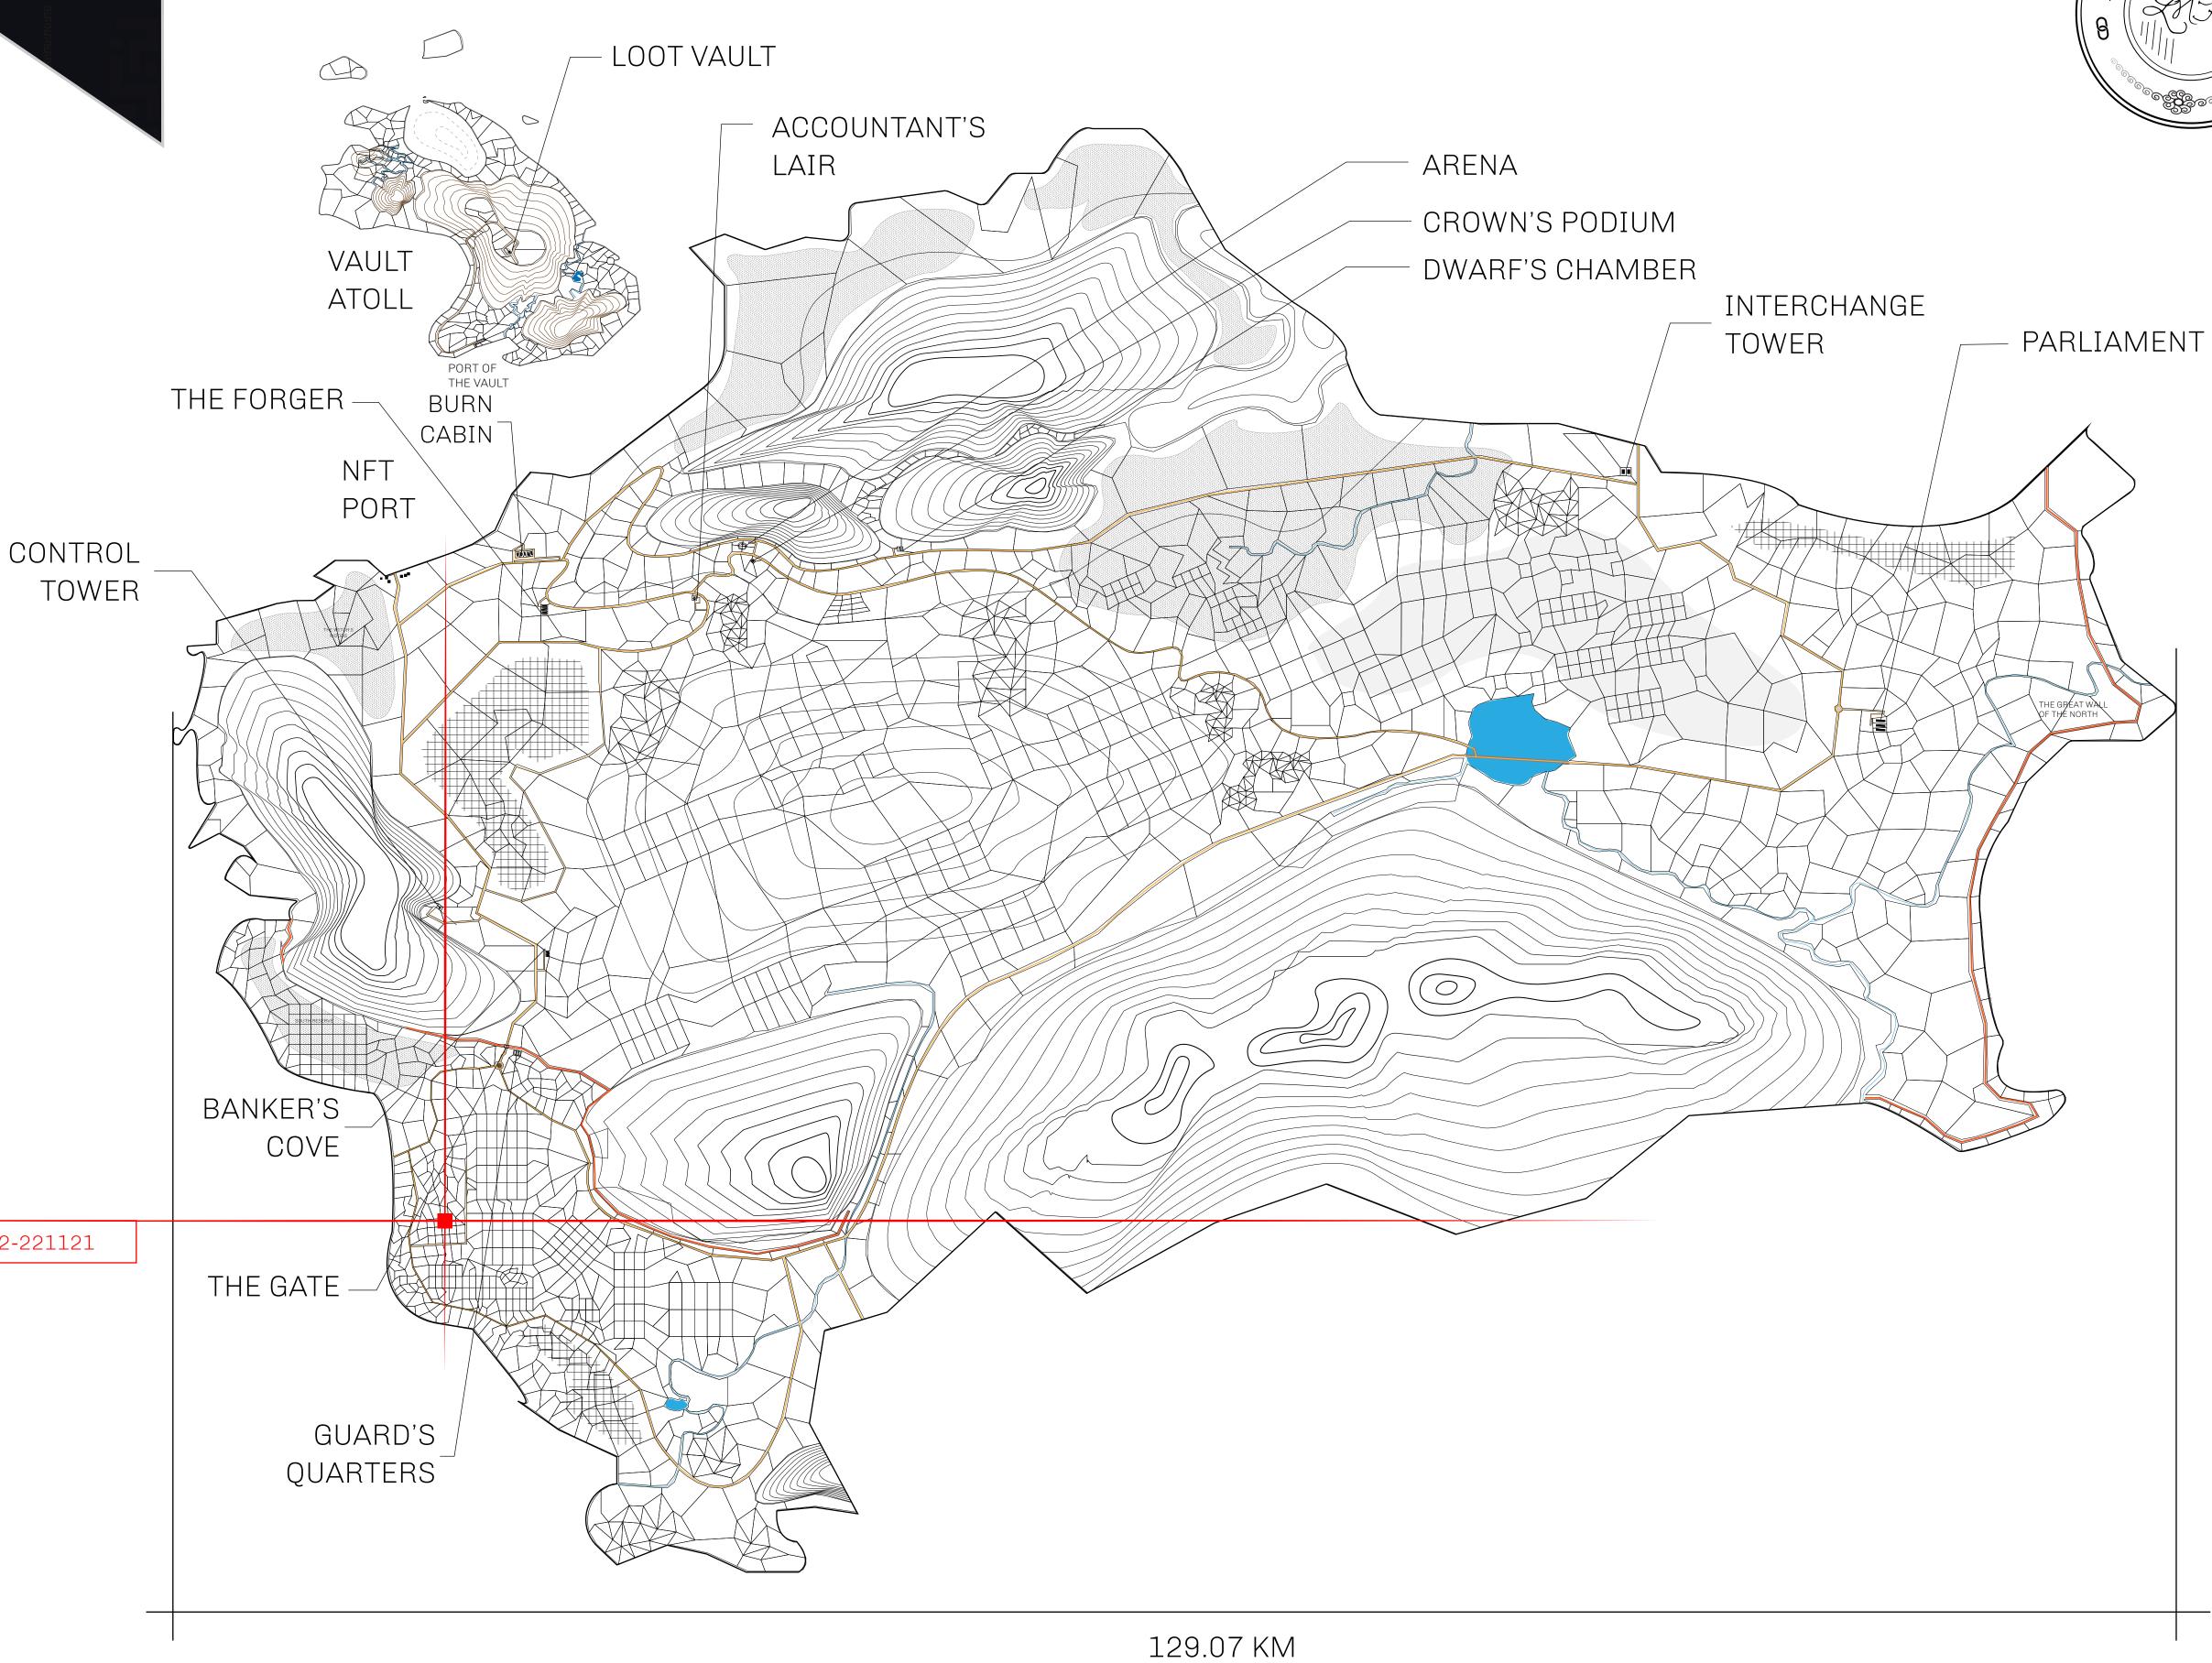

## GEOGRAPHY

COASTLINE 462.64 KM (287.47 MILES)

BORDERS OCEAN, ROYAUME DE SATOSHI, X BY SL & TERRITORIO LTT ST

HIGHEST POINT MOUNT ARES +8120 M

LOWEST POINT NFT PORT 0 M

PLOTS 2284 SCALE 1:50000

PLOT L0972-221121

OWNER ENTITLEMENT

| H.M. LNFT Land Registry |  | TITLE NUMBER  L0972-221121 |  |  |
|-------------------------|--|----------------------------|--|--|
|                         |  |                            |  |  |

(rewarded in Credits); Mint 4 NFT Stories

Type W-GE: Share of 0.3% of all BUN sales based on number of NFT Stories minted

PLOTL096 PLOT LO972 BOUNDARY: 1.98 KM