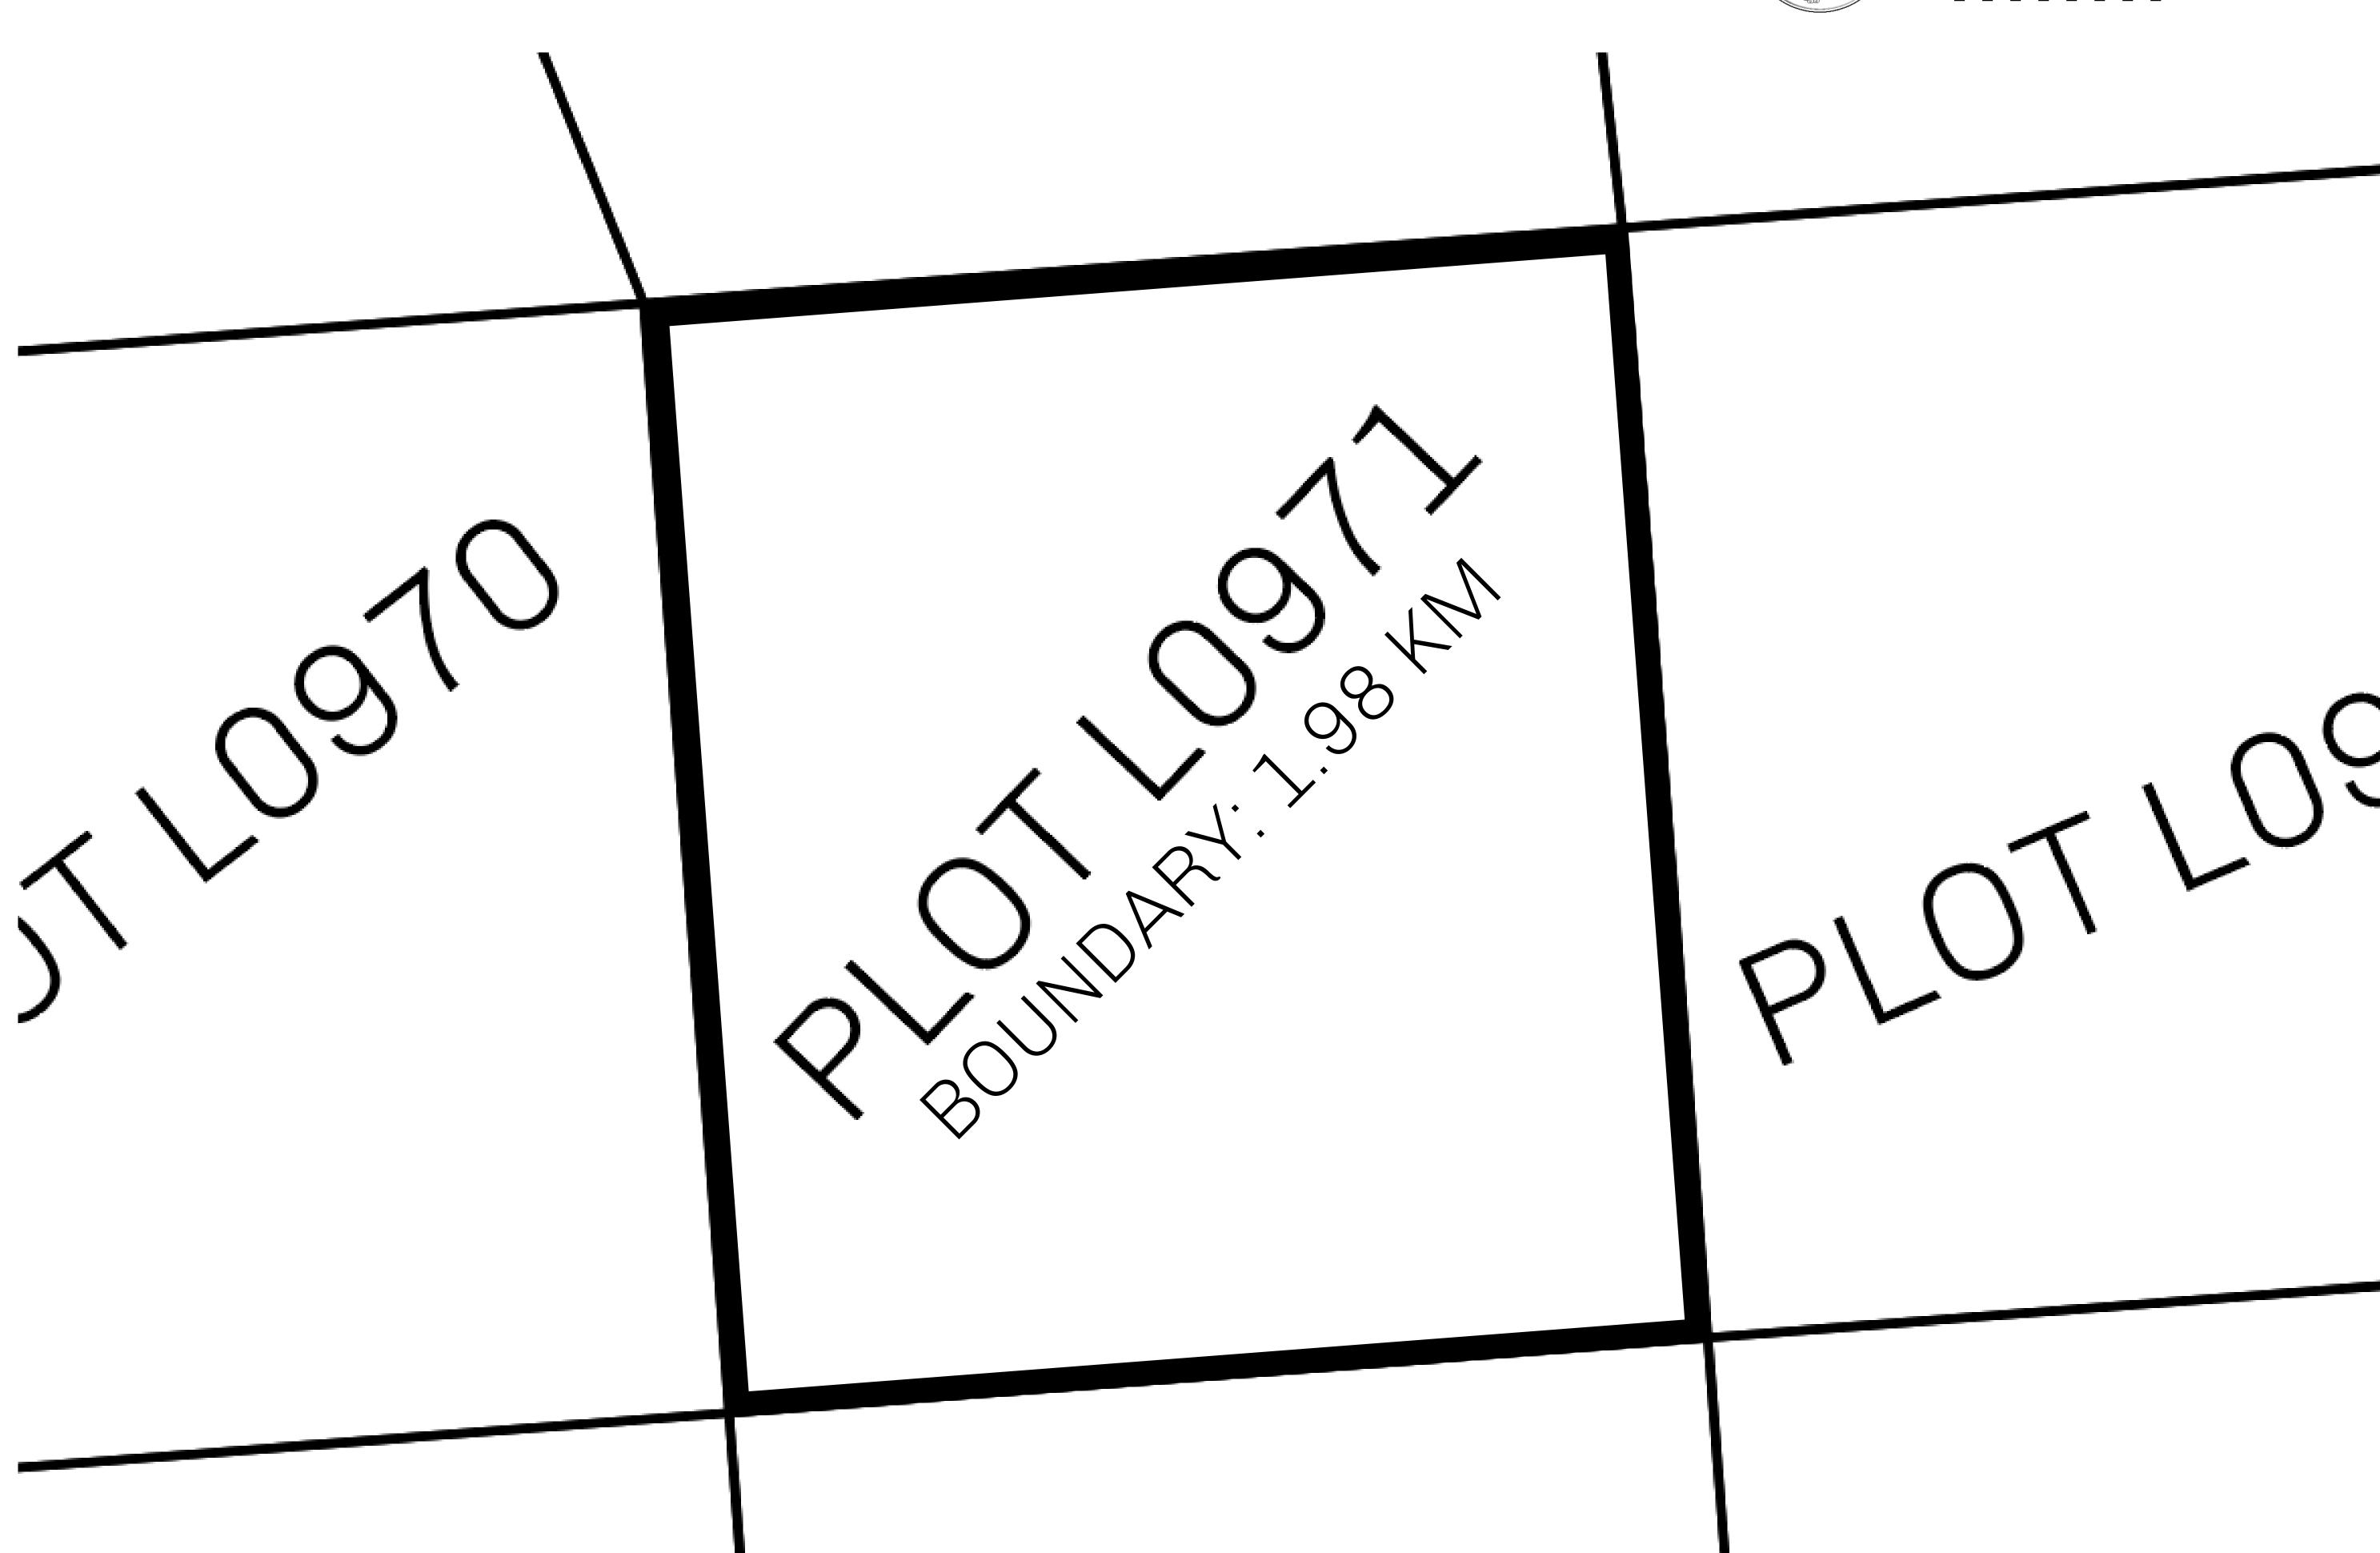

## GEOGRAPHY

COASTLINE 462.64 KM (287.47 MILES)

BORDERS OCEAN, ROYAUME DE SATOSHI, X BY SL & TERRITORIO LTT ST

HIGHEST POINT MOUNT ARES +8120 M

LOWEST POINT NFT PORT 0 M

PLOTS 2284 SCALE 1:50000

PLOT L0971-221121

## H.M. LNFT Land Registry

TITLE NUMBER

L0971-221121

ADMINISTRATIVE AREA

THE GREAT EMPIRE

ISSUED 22 November 2021

SCALE **1/50000** 

OWNER ENTITLEMENT