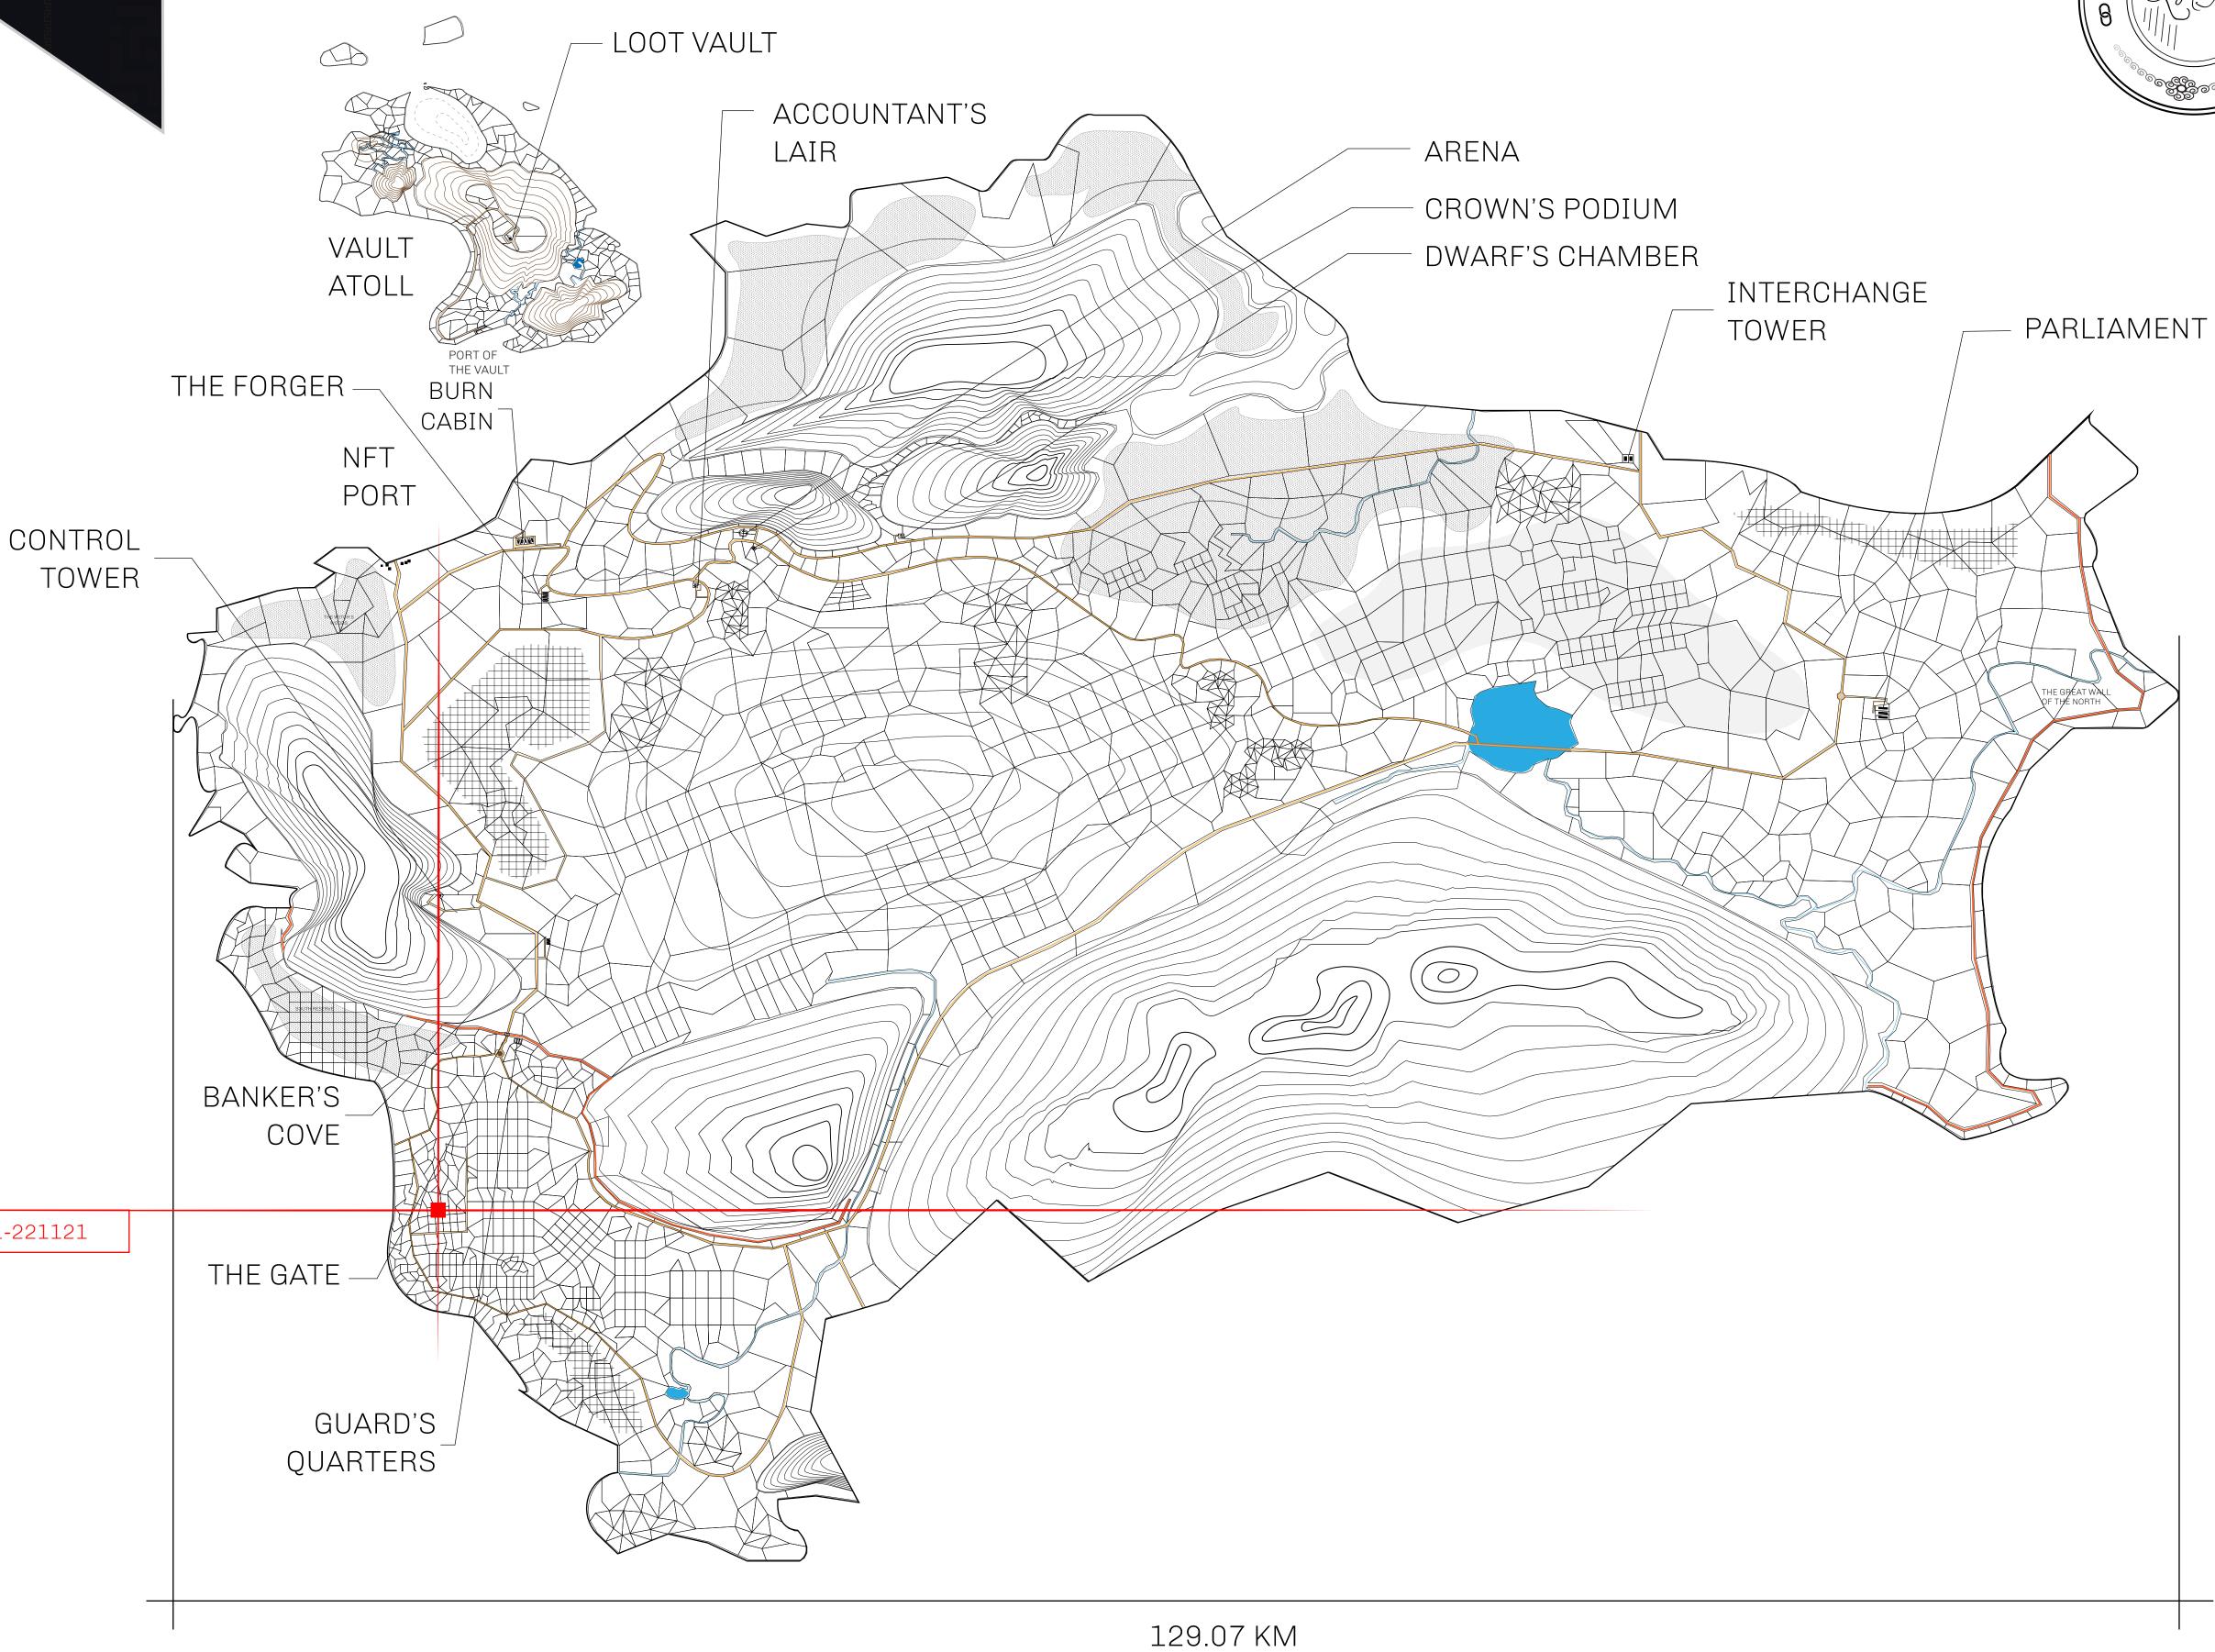

## GEOGRAPHY

COASTLINE 462.64 KM (287.47 MILES)

BORDERS OCEAN, ROYAUME DE SATOSHI, X BY SL & TERRITORIO LTT ST

HIGHEST POINT MOUNT ARES +8120 M

LOWEST POINT NFT PORT 0 M

PLOTS 2284 SCALE 1:50000

PLOT L0971-221121

## H.M. LNFT Land Registry

TITLE NUMBER

L0971-221121

ADMINISTRATIVE AREA

THE GREAT EMPIRE

ISSUED 22 November 2021

SCALE **1/50000** 

OWNER ENTITLEMENT