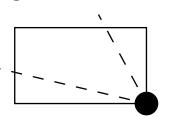

## OFFICIAL PERSPECTIVE SHEET FOR FILING

Indicate vantage point for each drawing. Copy and mark each sheet required prior to filing.

Guide - Vantage point should be indicated as shown in the diagram: