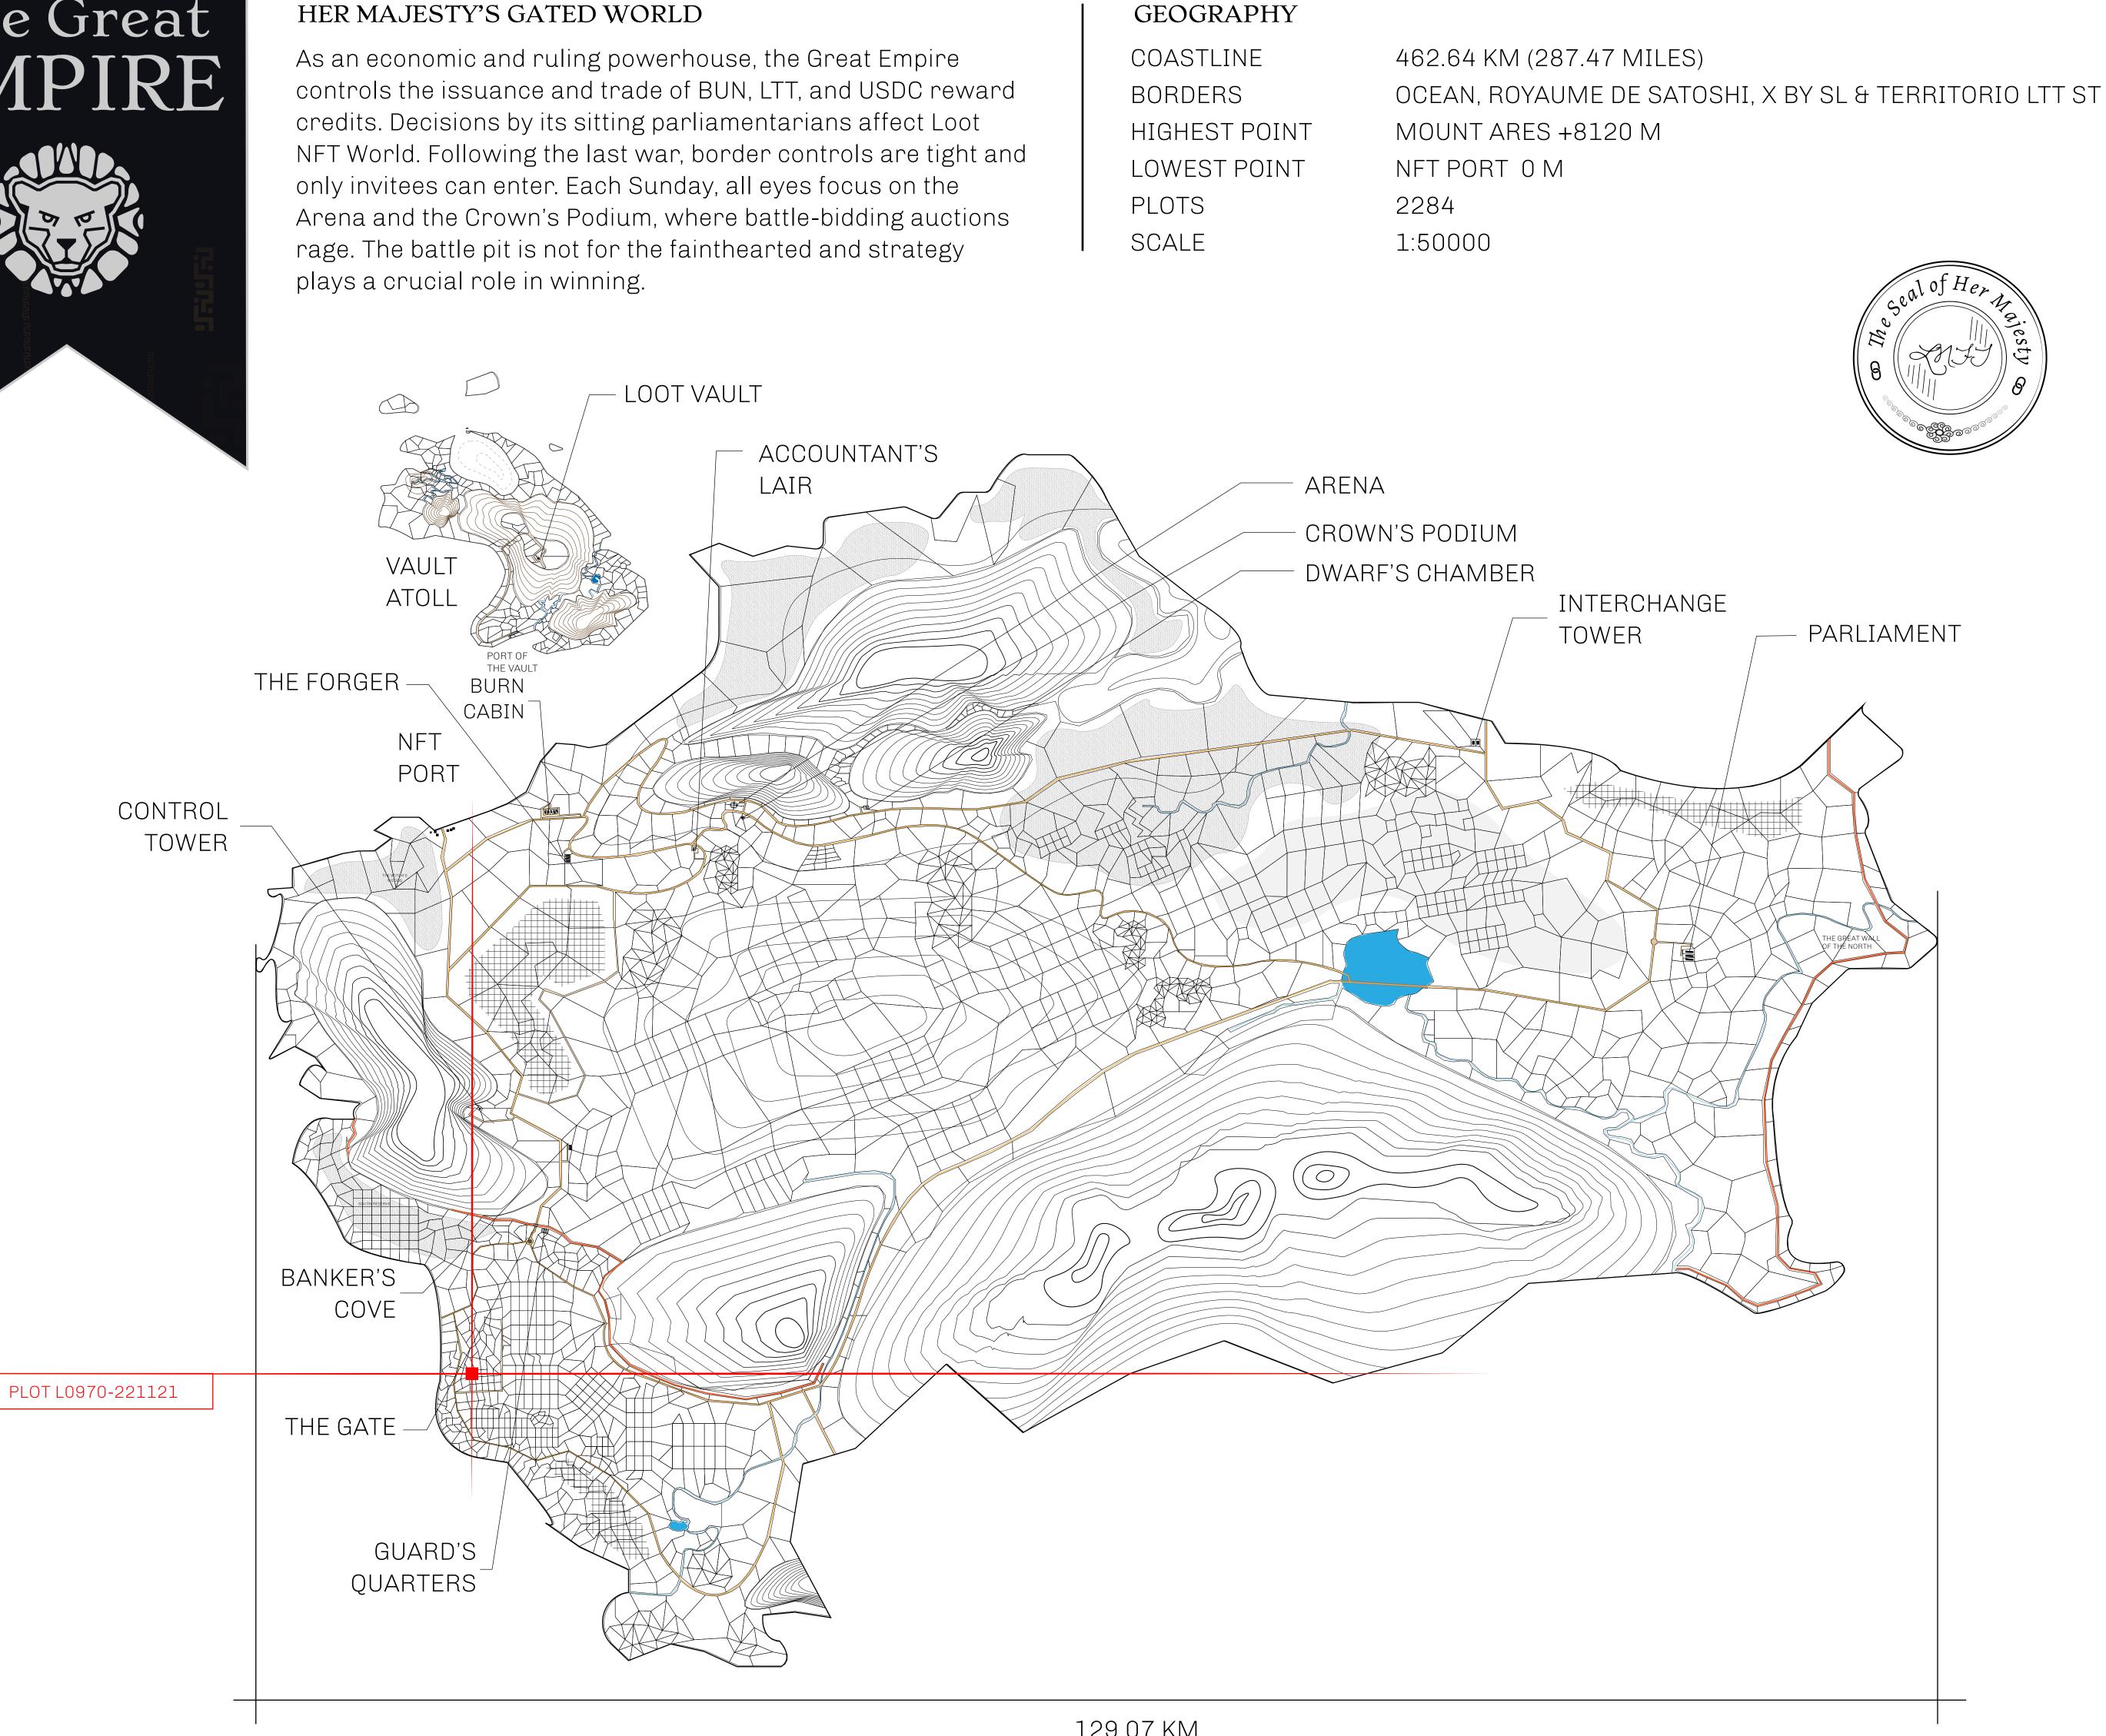

## H.M. LNFT Land Registry

ADMINISTRATIVE AREA

OWNER ENTITLEMENT

THE GREAT

Type W-GE: SI (rewarded in C

) )

|                                 | TITLE NUMBER<br>L0970-221121 |                                         |             |              |            |        |
|---------------------------------|------------------------------|-----------------------------------------|-------------|--------------|------------|--------|
| Y                               |                              |                                         |             |              |            |        |
| EMPIRE                          | ISSUED 2                     | 2 November                              | 2021 Jb     | J. SCA       | LE 1/50000 | Her    |
| Share of 0.3%<br>Credits); Mint |                              |                                         | number of N | FT Stories r | ninted     |        |
|                                 |                              |                                         |             |              |            | 2000 a |
|                                 |                              |                                         |             |              |            |        |
|                                 |                              |                                         |             |              |            |        |
|                                 |                              |                                         |             |              |            |        |
|                                 |                              |                                         |             |              |            |        |
|                                 |                              |                                         | $\sim$      |              |            |        |
|                                 |                              | 1                                       | $\bigcirc$  |              |            |        |
|                                 |                              | $\mathcal{O}$                           |             |              |            |        |
|                                 | (                            | $\mathbf{\mathbf{\nabla}}_{\mathbf{o}}$ | An.         |              |            |        |
|                                 | $\mathbf{\mathbf{X}}$        |                                         |             |              |            |        |
| $\langle \rangle$               |                              |                                         |             |              |            |        |
| V,                              | DP'                          |                                         |             |              |            |        |
|                                 | 7.                           |                                         |             |              |            | 1      |
| $\delta$                        |                              |                                         |             |              |            | /      |
|                                 |                              |                                         |             |              |            |        |
|                                 |                              |                                         |             |              |            |        |
|                                 |                              |                                         |             |              |            |        |
|                                 |                              |                                         |             |              |            |        |
|                                 |                              |                                         |             |              |            |        |
|                                 |                              |                                         |             |              |            |        |