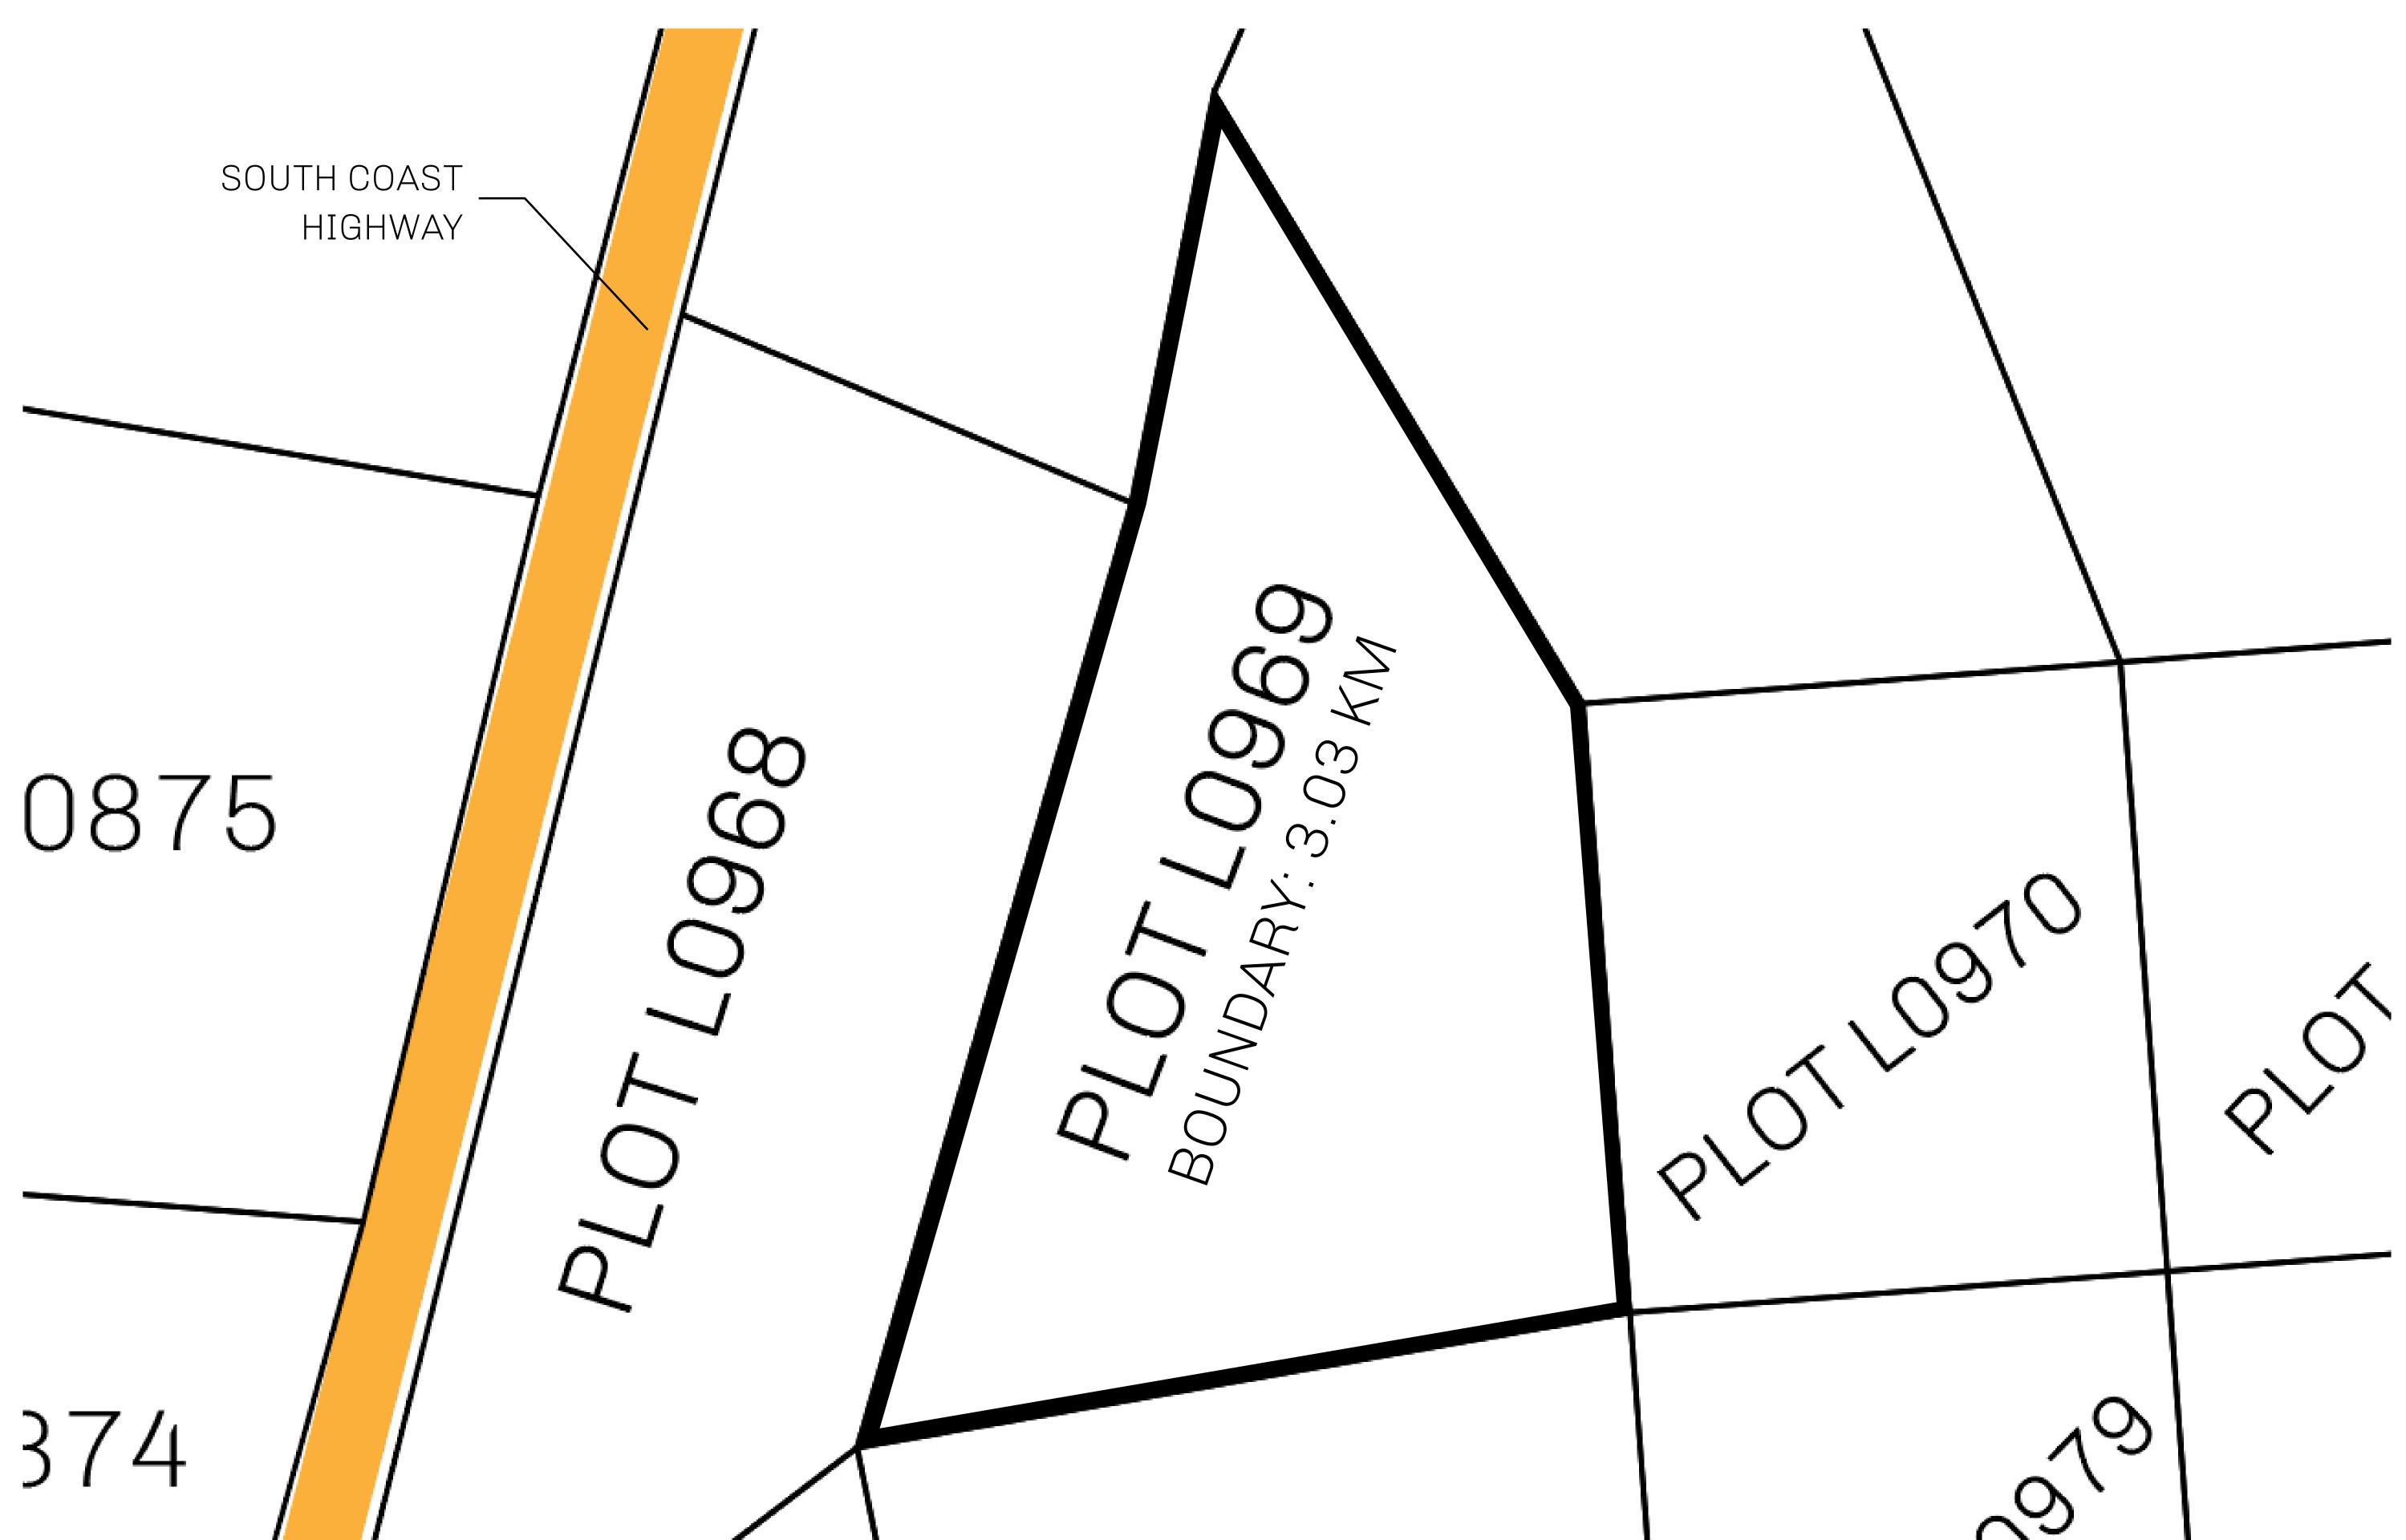

## LOOT NFT WORLD

PLOT L0969-221121

## H.M. LNFT Land Registry

TITLE NUMBER

L0969-221121

ADMINISTRATIVE AREA

THE GREAT EMPIRE

ISSUED 22 November 2021

SCALE 1/50000

OWNER ENTITLEMENT