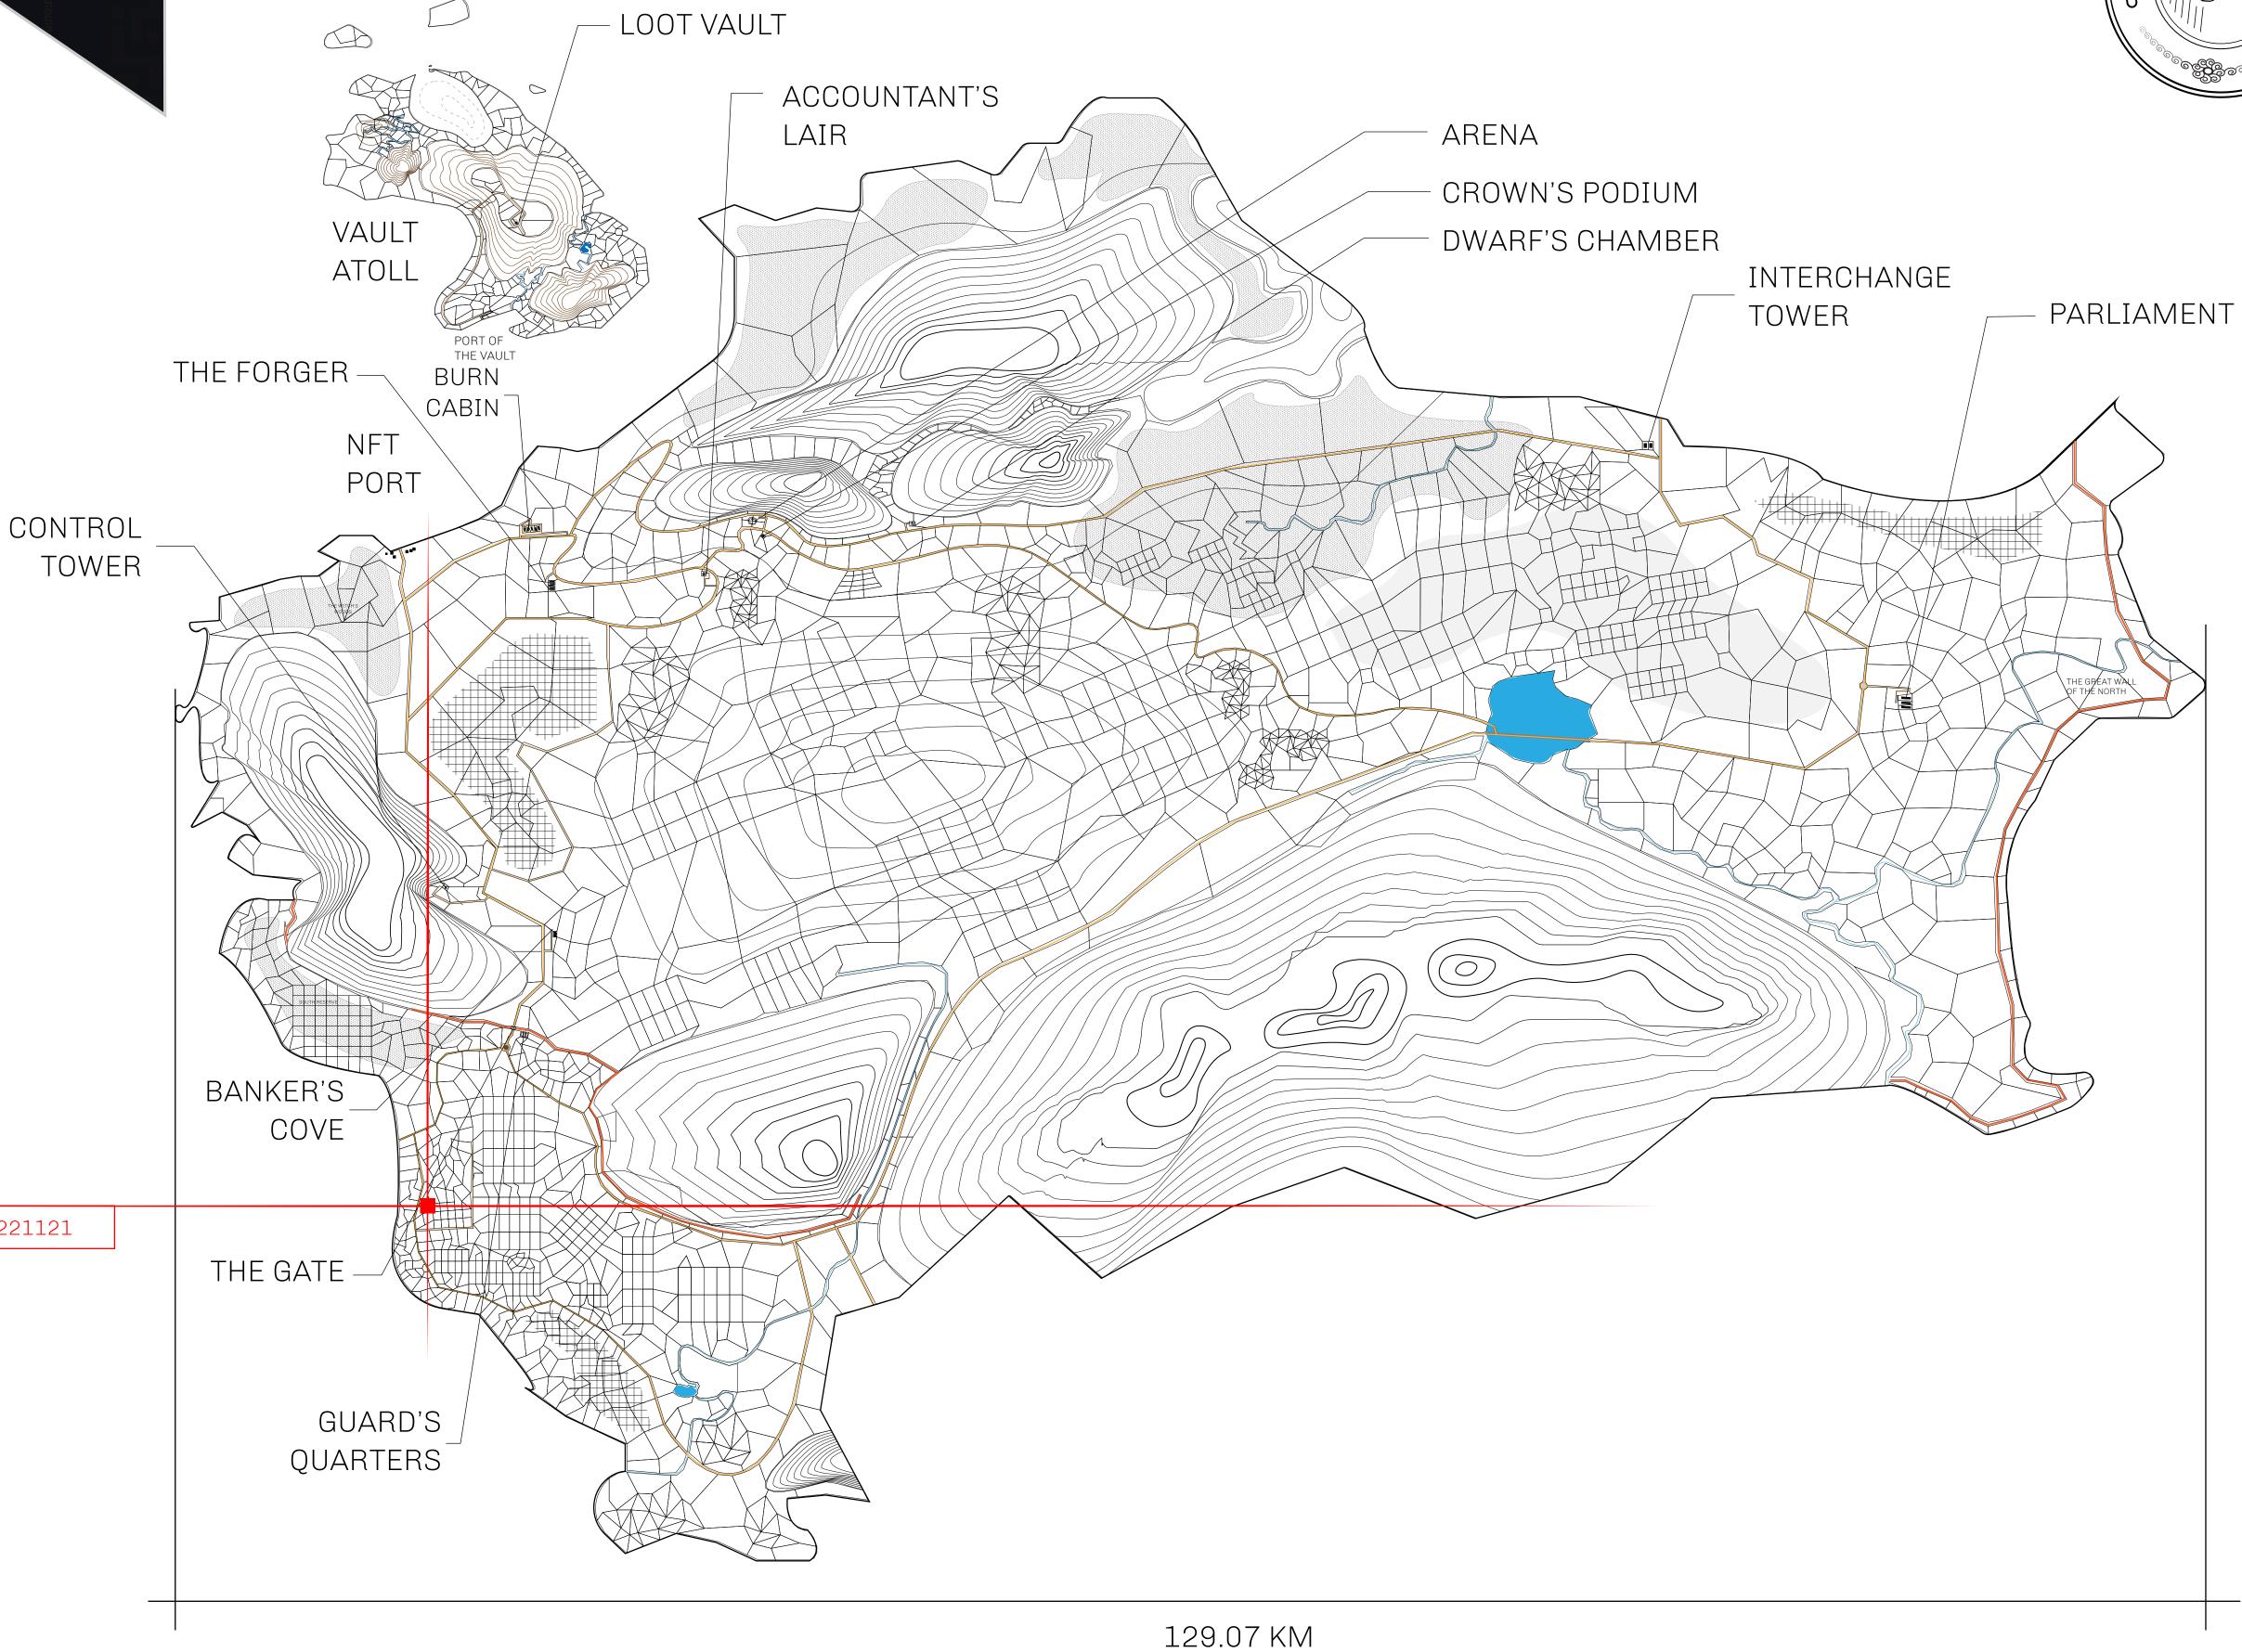

## GEOGRAPHY

COASTLINE 462.64 KM (287.47 MILES)

BORDERS OCEAN, ROYAUME DE SATOSHI, X BY SL & TERRITORIO LTT ST

HIGHEST POINT MOUNT ARES +8120 M

LOWEST POINT NFT PORT 0 M

PLOTS 2284 SCALE 1:50000

## H.M. LNFT Land Registry

TITLE NUMBER

L0969-221121

ADMINISTRATIVE AREA

THE GREAT EMPIRE

ISSUED 22 November 2021

SCALE 1/50000

OWNER ENTITLEMENT