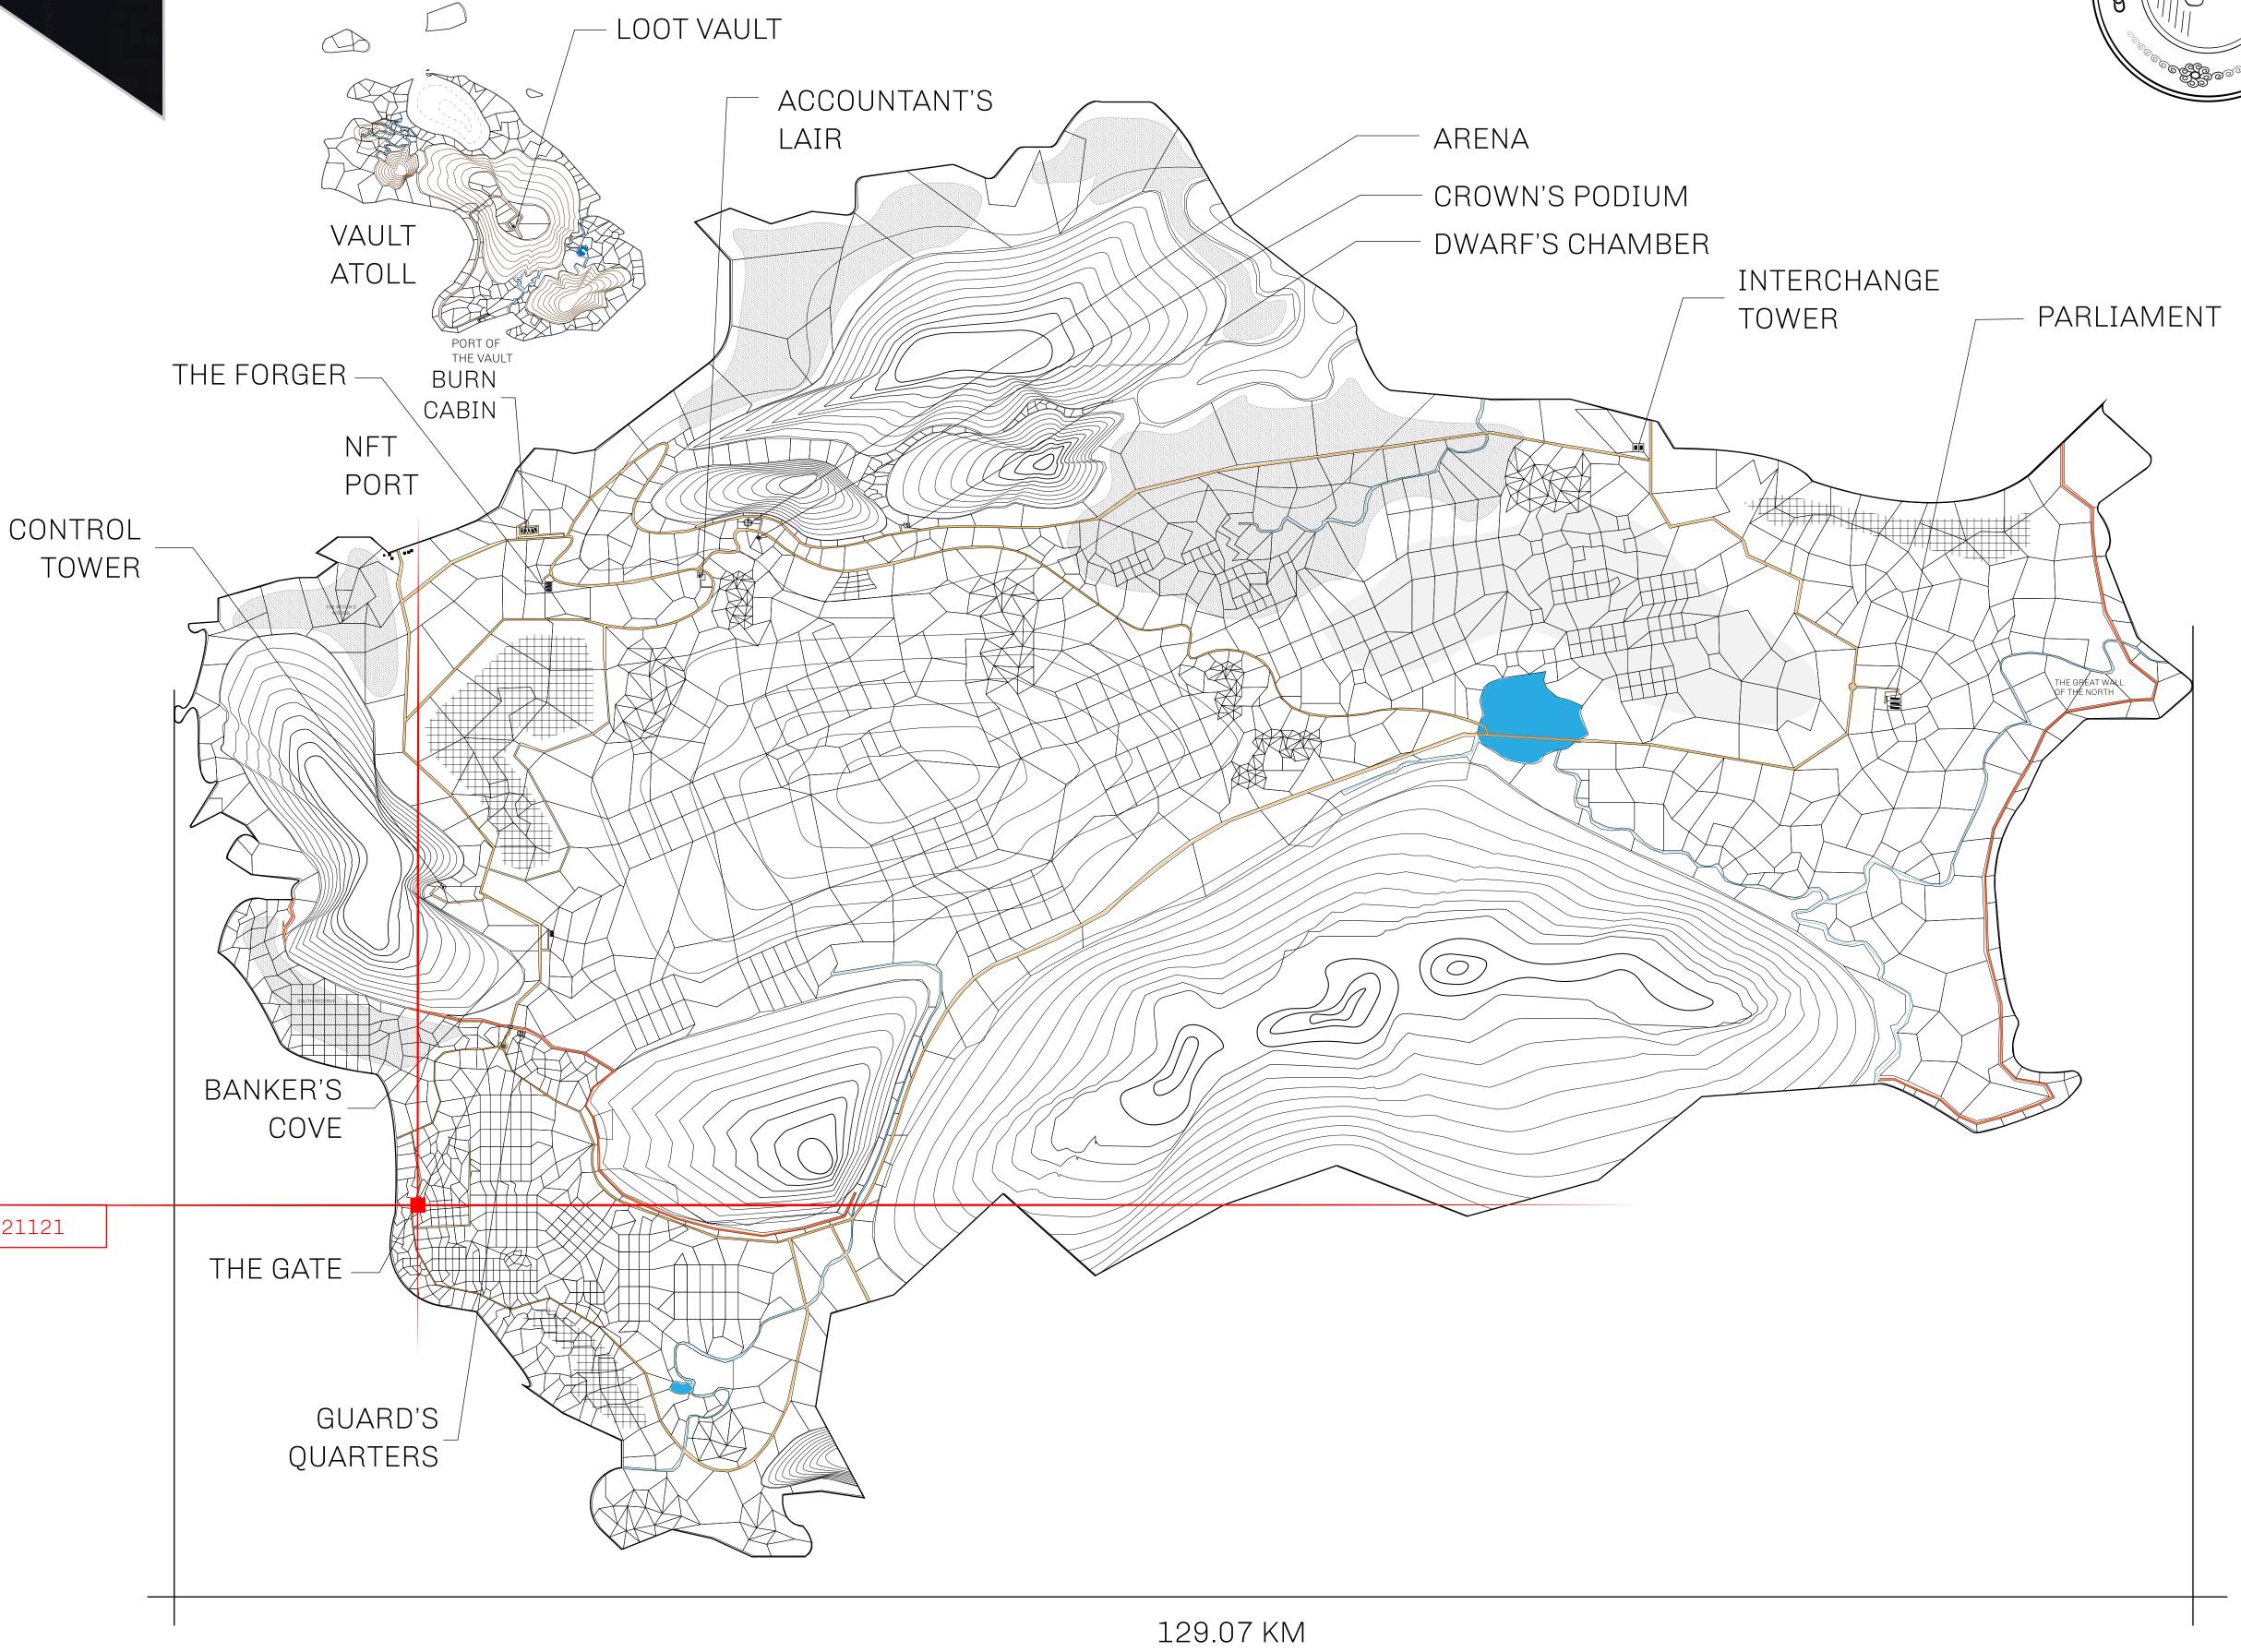

## HER MAJESTY'S GATED WORLD

As an economic and ruling powerhouse, the Great Empire controls the issuance and trade of BUN, LTT, and USDC reward credits. Decisions by its sitting parliamentarians affect Loot NFT World. Following the last war, border controls are tight and only invitees can enter. Each Sunday, all eyes focus on the Arena and the Crown's Podium, where battle-bidding auctions rage. The battle pit is not for the fainthearted and strategy plays a crucial role in winning.

## GEOGRAPHY

COASTLINE 462.64 KM (287.47 MILES)

BORDERS OCEAN, ROYAUME DE SATOSHI, X BY SL & TERRITORIO LTT ST

HIGHEST POINT MOUNT ARES +8120 M

LOWEST POINT NFT PORT 0 M

PLOTS 2284 SCALE 1:50000

## H.M. LNFT Land Registry

L0968-221121

TITLE NUMBER

ADMINISTRATIVE AREA

THE GREAT EMPIRE

ISSUED 22 November 2021

SCALE **1/50000** 

OWNER ENTITLEMENT