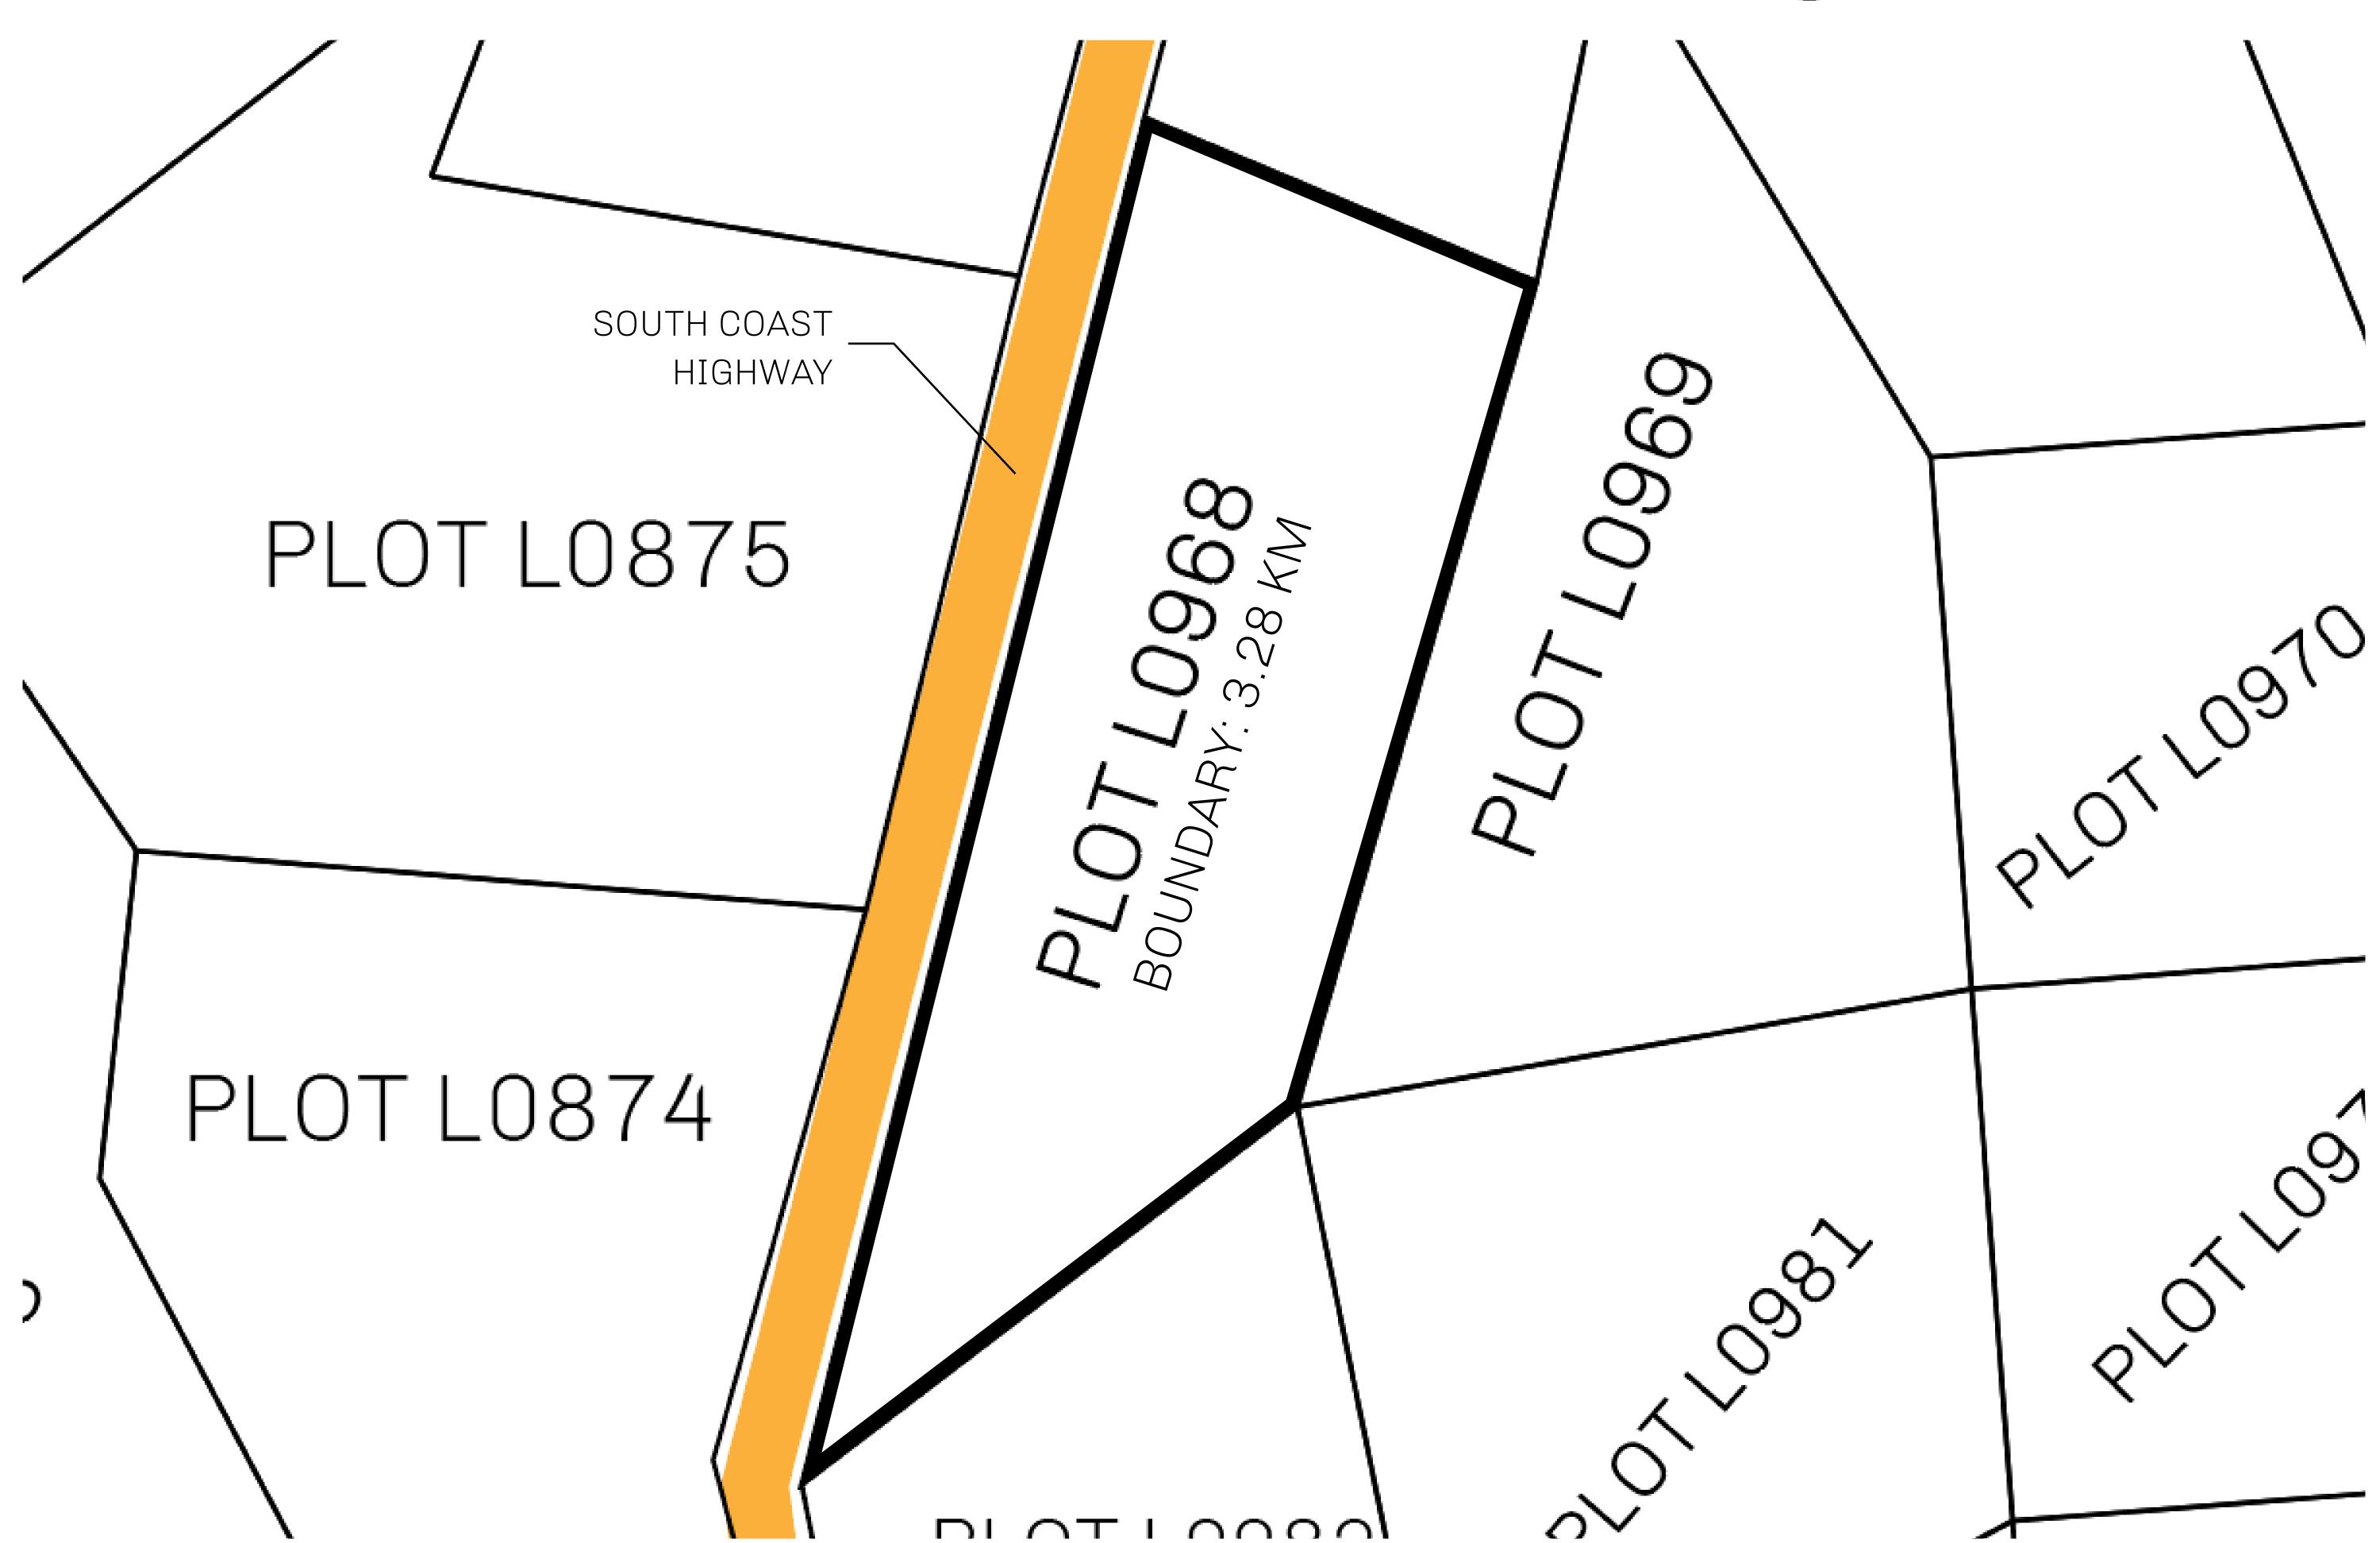

## LOOT NFT WORLD

PLOT L0968-221121

## GEOGRAPHY

COASTLINE 462.64 KM (287.47 MILES)

BORDERS OCEAN, ROYAUME DE SATOSHI, X BY SL & TERRITORIO LTT ST

HIGHEST POINT MOUNT ARES +8120 M

LOWEST POINT NFT PORT 0 M

PLOTS 2284 SCALE 1:50000

## H.M. LNFT Land Registry

L0968-221121

TITLE NUMBER

ADMINISTRATIVE AREA

THE GREAT EMPIRE

ISSUED 22 November 2021

SCALE **1/50000** 

OWNER ENTITLEMENT