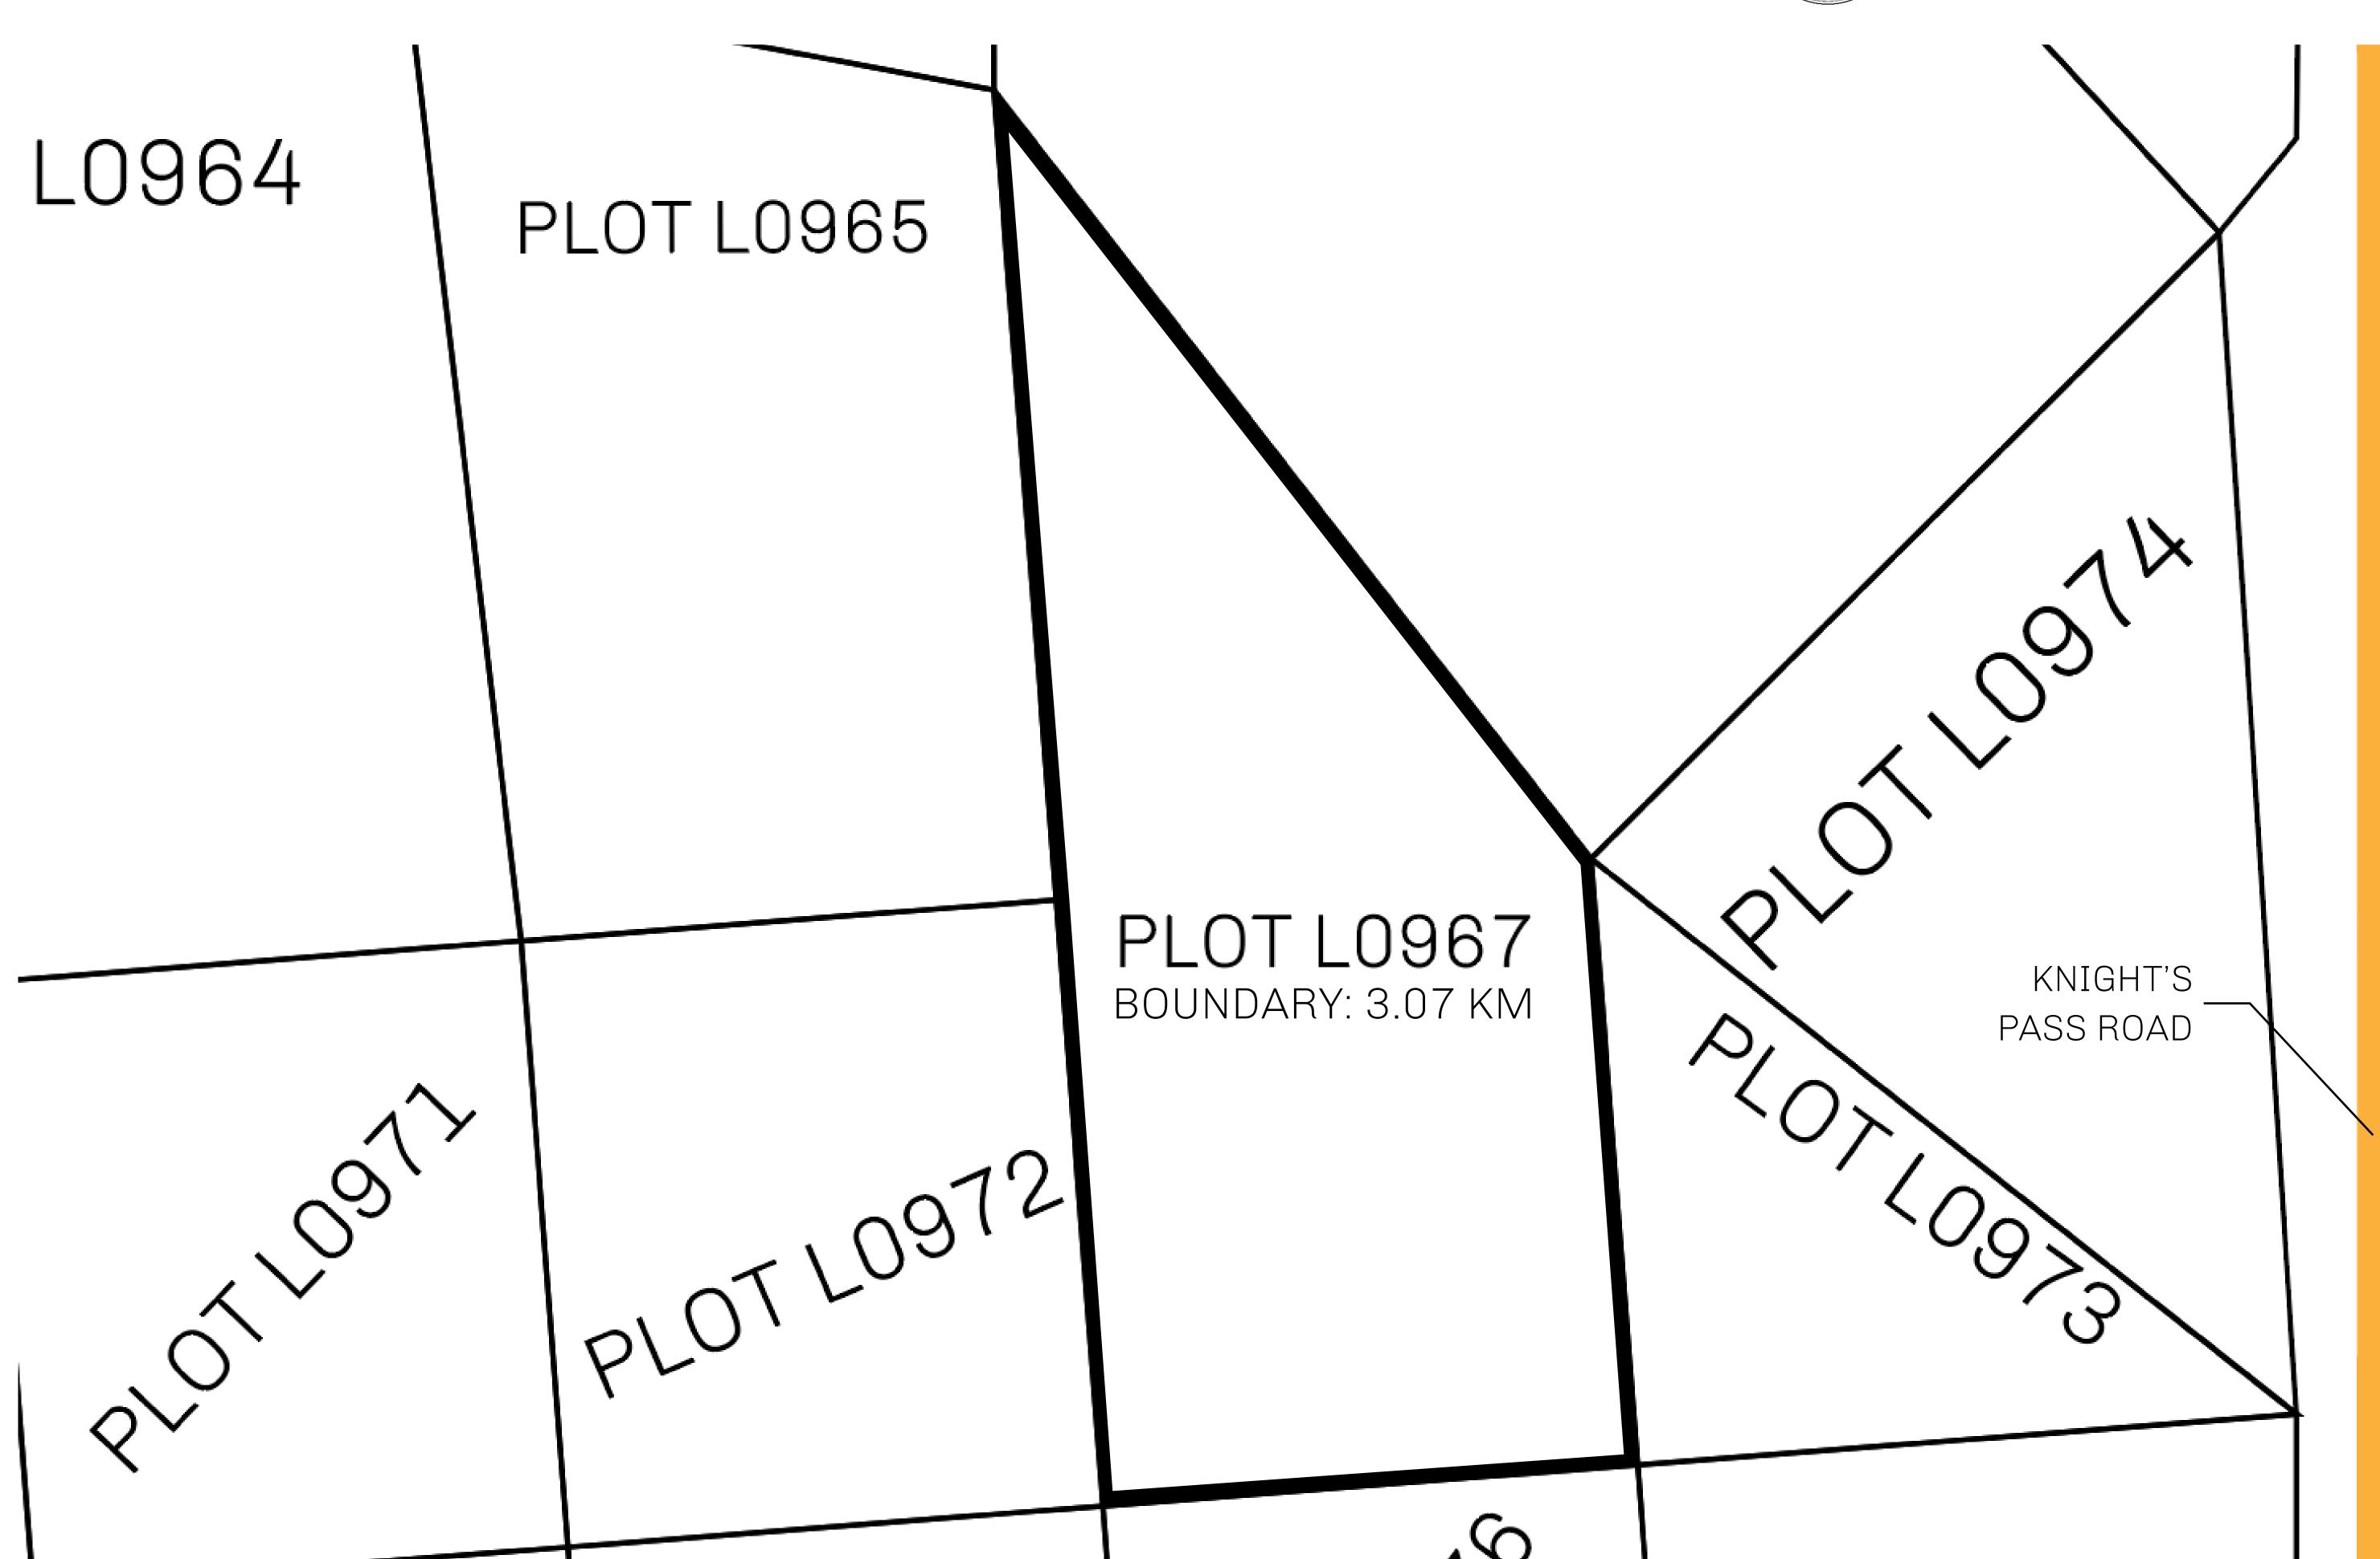

## GEOGRAPHY

COASTLINE 462.64 KM (287.47 MILES)

BORDERS OCEAN, ROYAUME DE SATOSHI, X BY SL & TERRITORIO LTT ST

HIGHEST POINT MOUNT ARES +8120 M

LOWEST POINT NFT PORT 0 M

PLOTS 2284 SCALE 1:50000

PLOT L0967-221121

## H.M. LNFT Land Registry

L0967-221121

TITLE NUMBER

ADMINISTRATIVE AREA

THE GREAT EMPIRE

ISSUED 22 November 2021

SCALE 1/50000

OWNER ENTITLEMENT