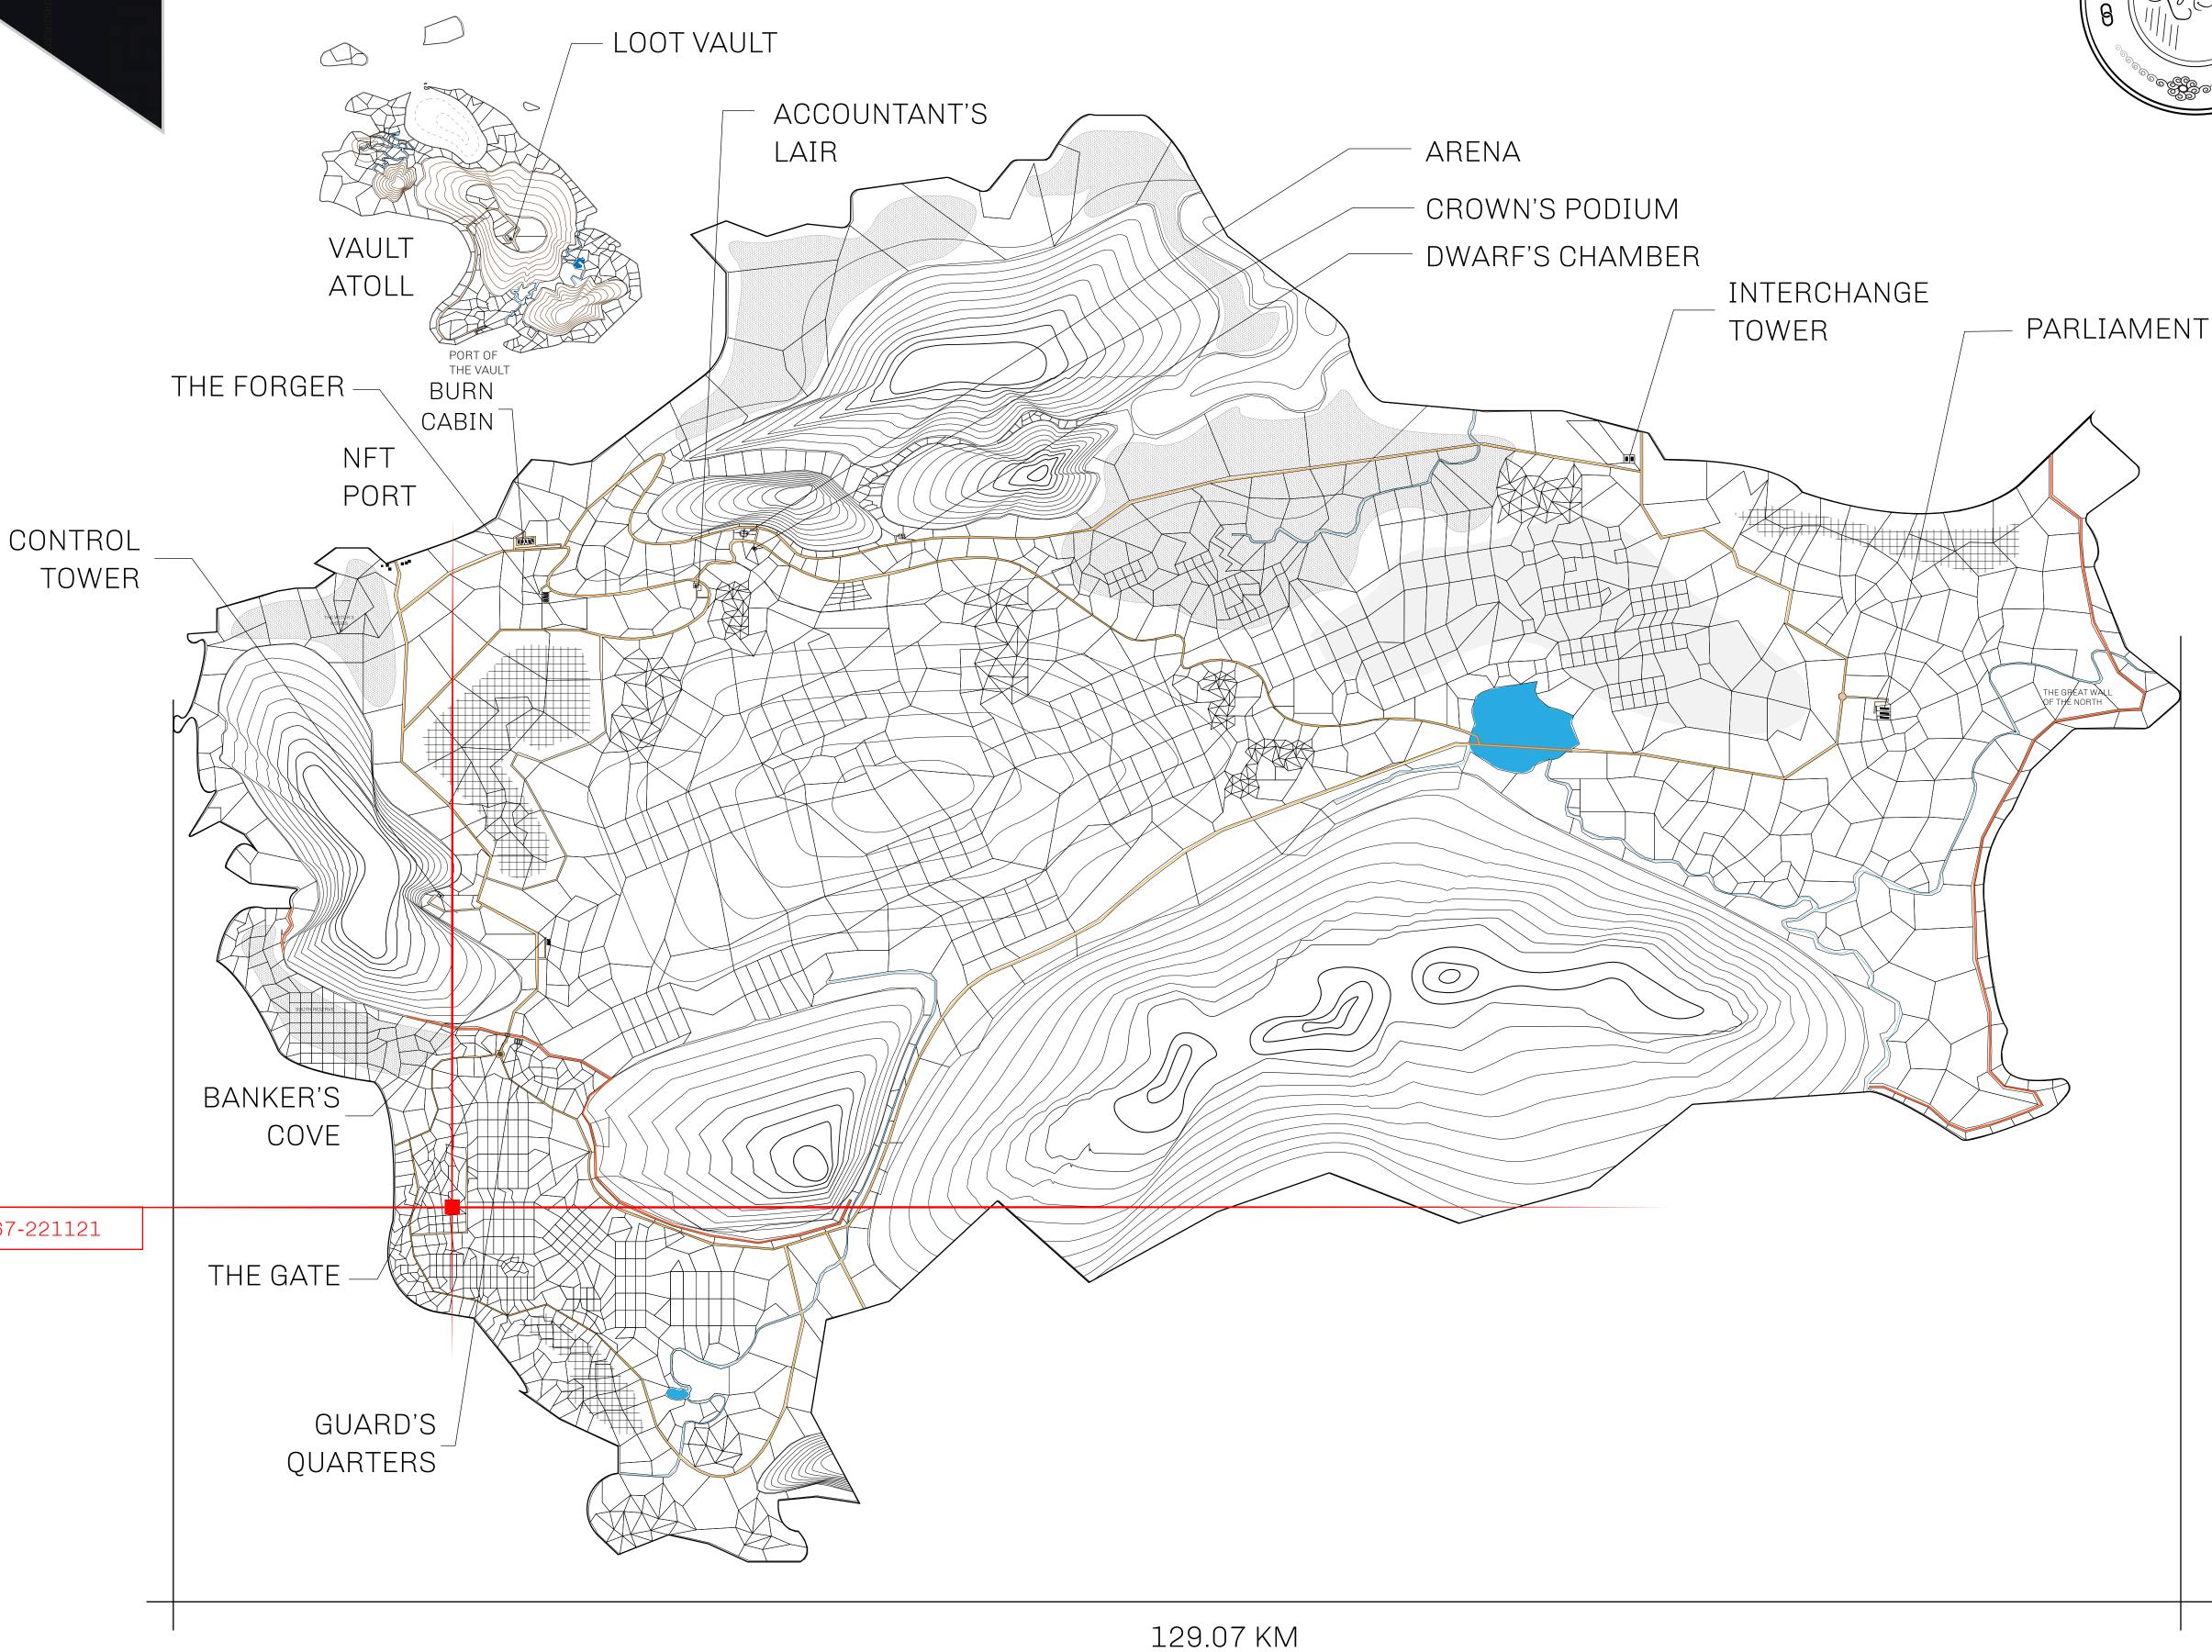

## GEOGRAPHY

COASTLINE 462.64 KM (287.47 MILES)

BORDERS OCEAN, ROYAUME DE SATOSHI, X BY SL & TERRITORIO LTT ST

HIGHEST POINT MOUNT ARES +8120 M

LOWEST POINT NFT PORT 0 M

PLOTS 2284 SCALE 1:50000

PLOT L0967-221121

## H.M. LNFT Land Registry

L0967-221121

TITLE NUMBER

ADMINISTRATIVE AREA

THE GREAT EMPIRE

ISSUED 22 November 2021

SCALE 1/50000

OWNER ENTITLEMENT