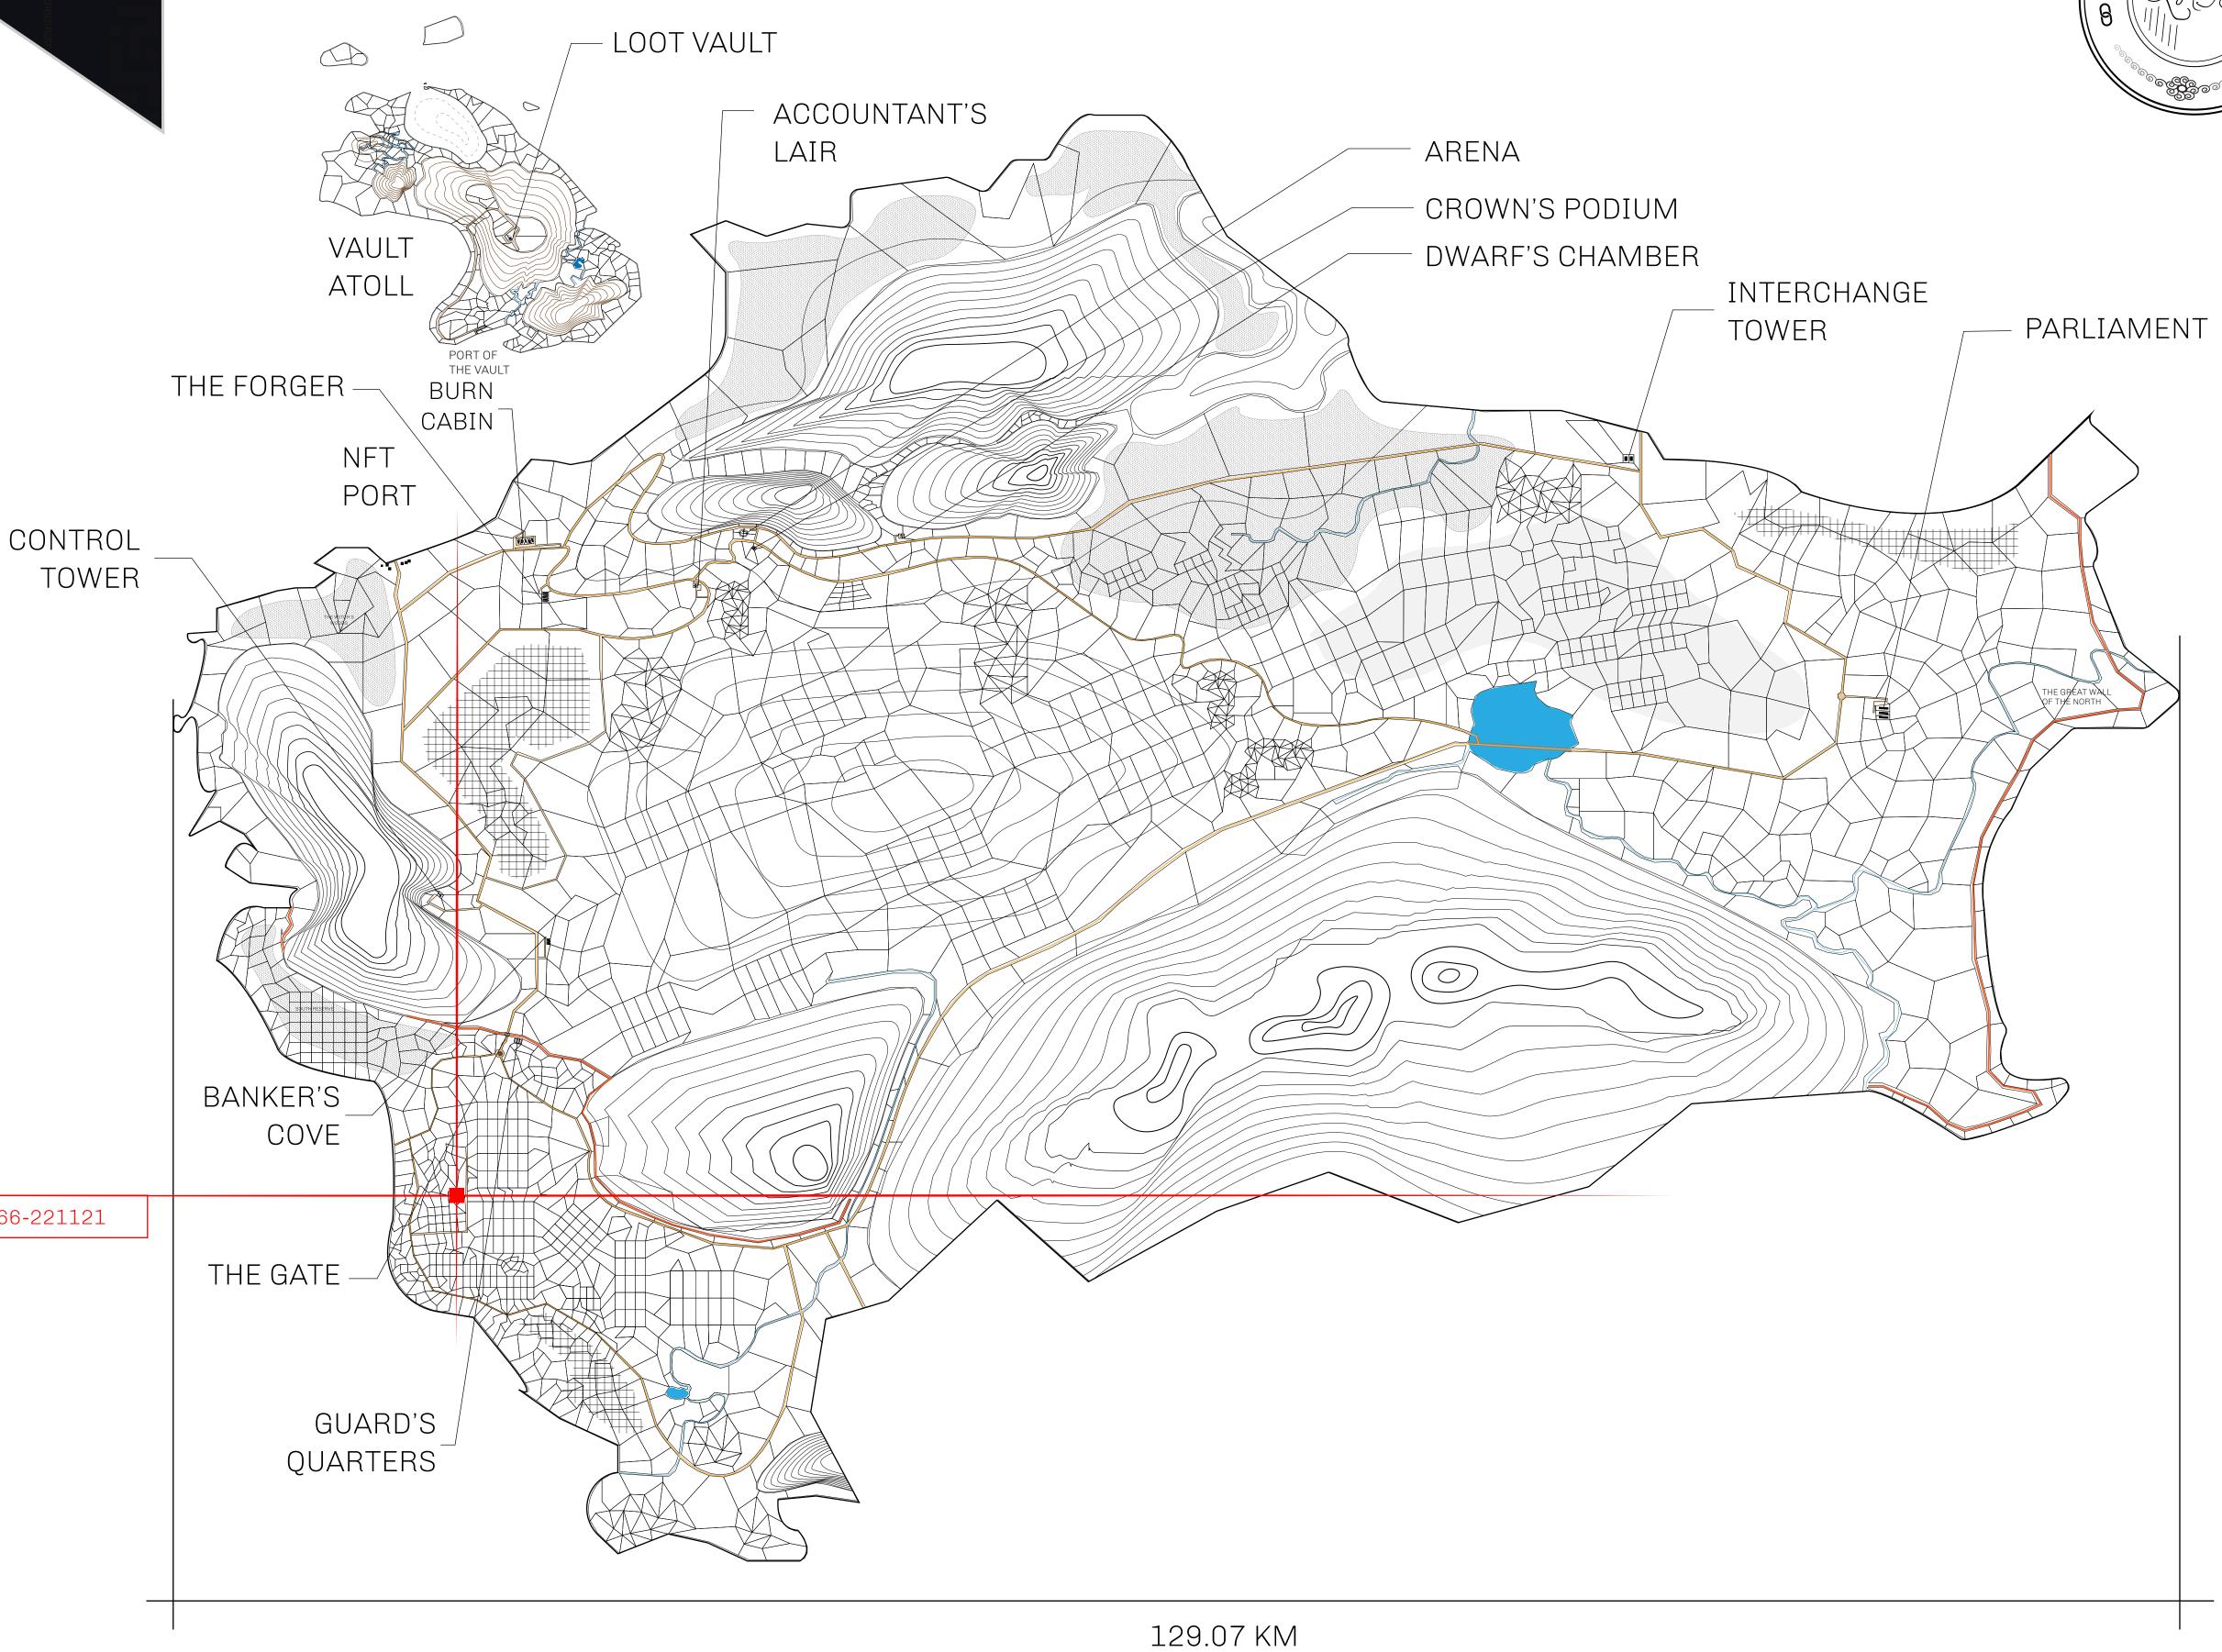

## HER MAJESTY'S GATED WORLD

As an economic and ruling powerhouse, the Great Empire controls the issuance and trade of BUN, LTT, and USDC reward credits. Decisions by its sitting parliamentarians affect Loot NFT World. Following the last war, border controls are tight and only invitees can enter. Each Sunday, all eyes focus on the Arena and the Crown's Podium, where battle-bidding auctions rage. The battle pit is not for the fainthearted and strategy plays a crucial role in winning.

## GEOGRAPHY

COASTLINE 462.64 KM (287.47 MILES)

OCEAN, ROYAUME DE SATOSHI, X BY SL & TERRITORIO LTT ST BORDERS

HIGHEST POINT MOUNT ARES +8120 M

LOWEST POINT NFT PORT 0 M

PLOTS 2284 SCALE 1:50000

## H.M. LNFT Land Registry

L0966-221121

TITLE NUMBER

ADMINISTRATIVE AREA

THE GREAT EMPIRE

ISSUED 22 November 2021

SCALE **1/50000** 

OWNER ENTITLEMENT