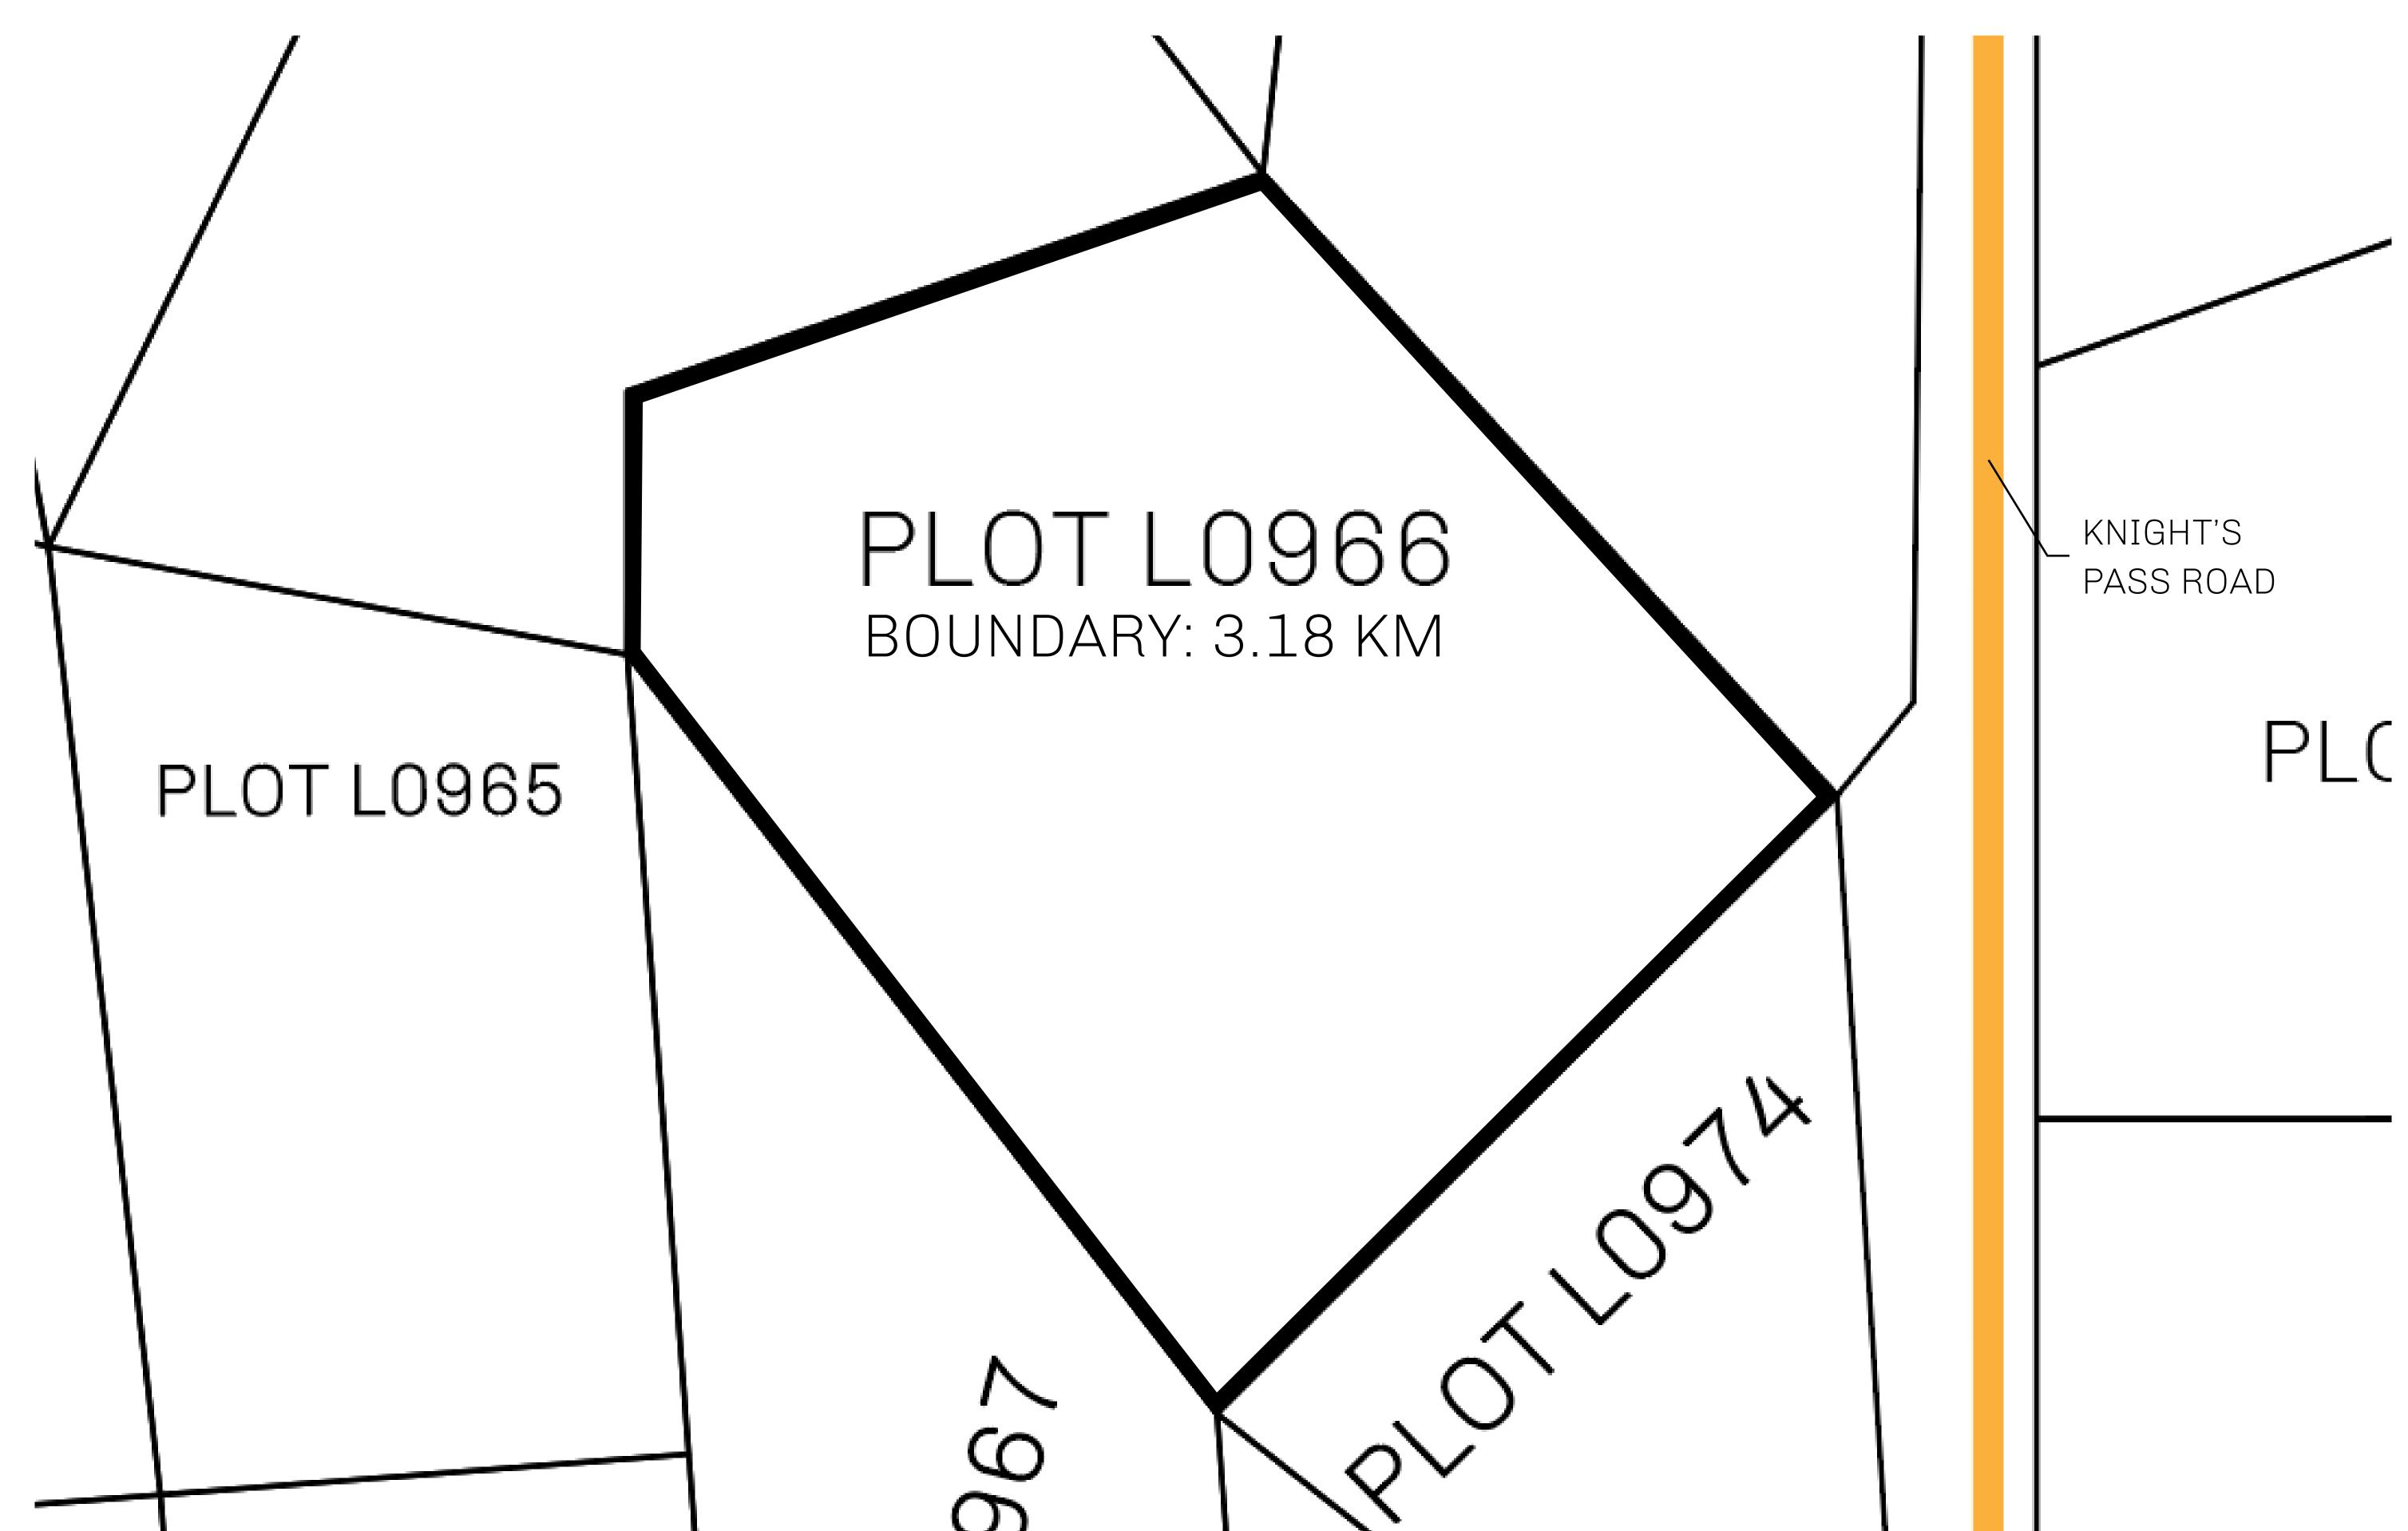

## LOOT NFT WORLD

PLOT L0966-221121

## GEOGRAPHY

COASTLINE 462.64 KM (287.47 MILES)

OCEAN, ROYAUME DE SATOSHI, X BY SL & TERRITORIO LTT ST BORDERS

HIGHEST POINT MOUNT ARES +8120 M

LOWEST POINT NFT PORT 0 M

PLOTS 2284 SCALE 1:50000

## H.M. LNFT Land Registry

L0966-221121

TITLE NUMBER

ADMINISTRATIVE AREA

THE GREAT EMPIRE

ISSUED 22 November 2021

SCALE **1/50000** 

OWNER ENTITLEMENT