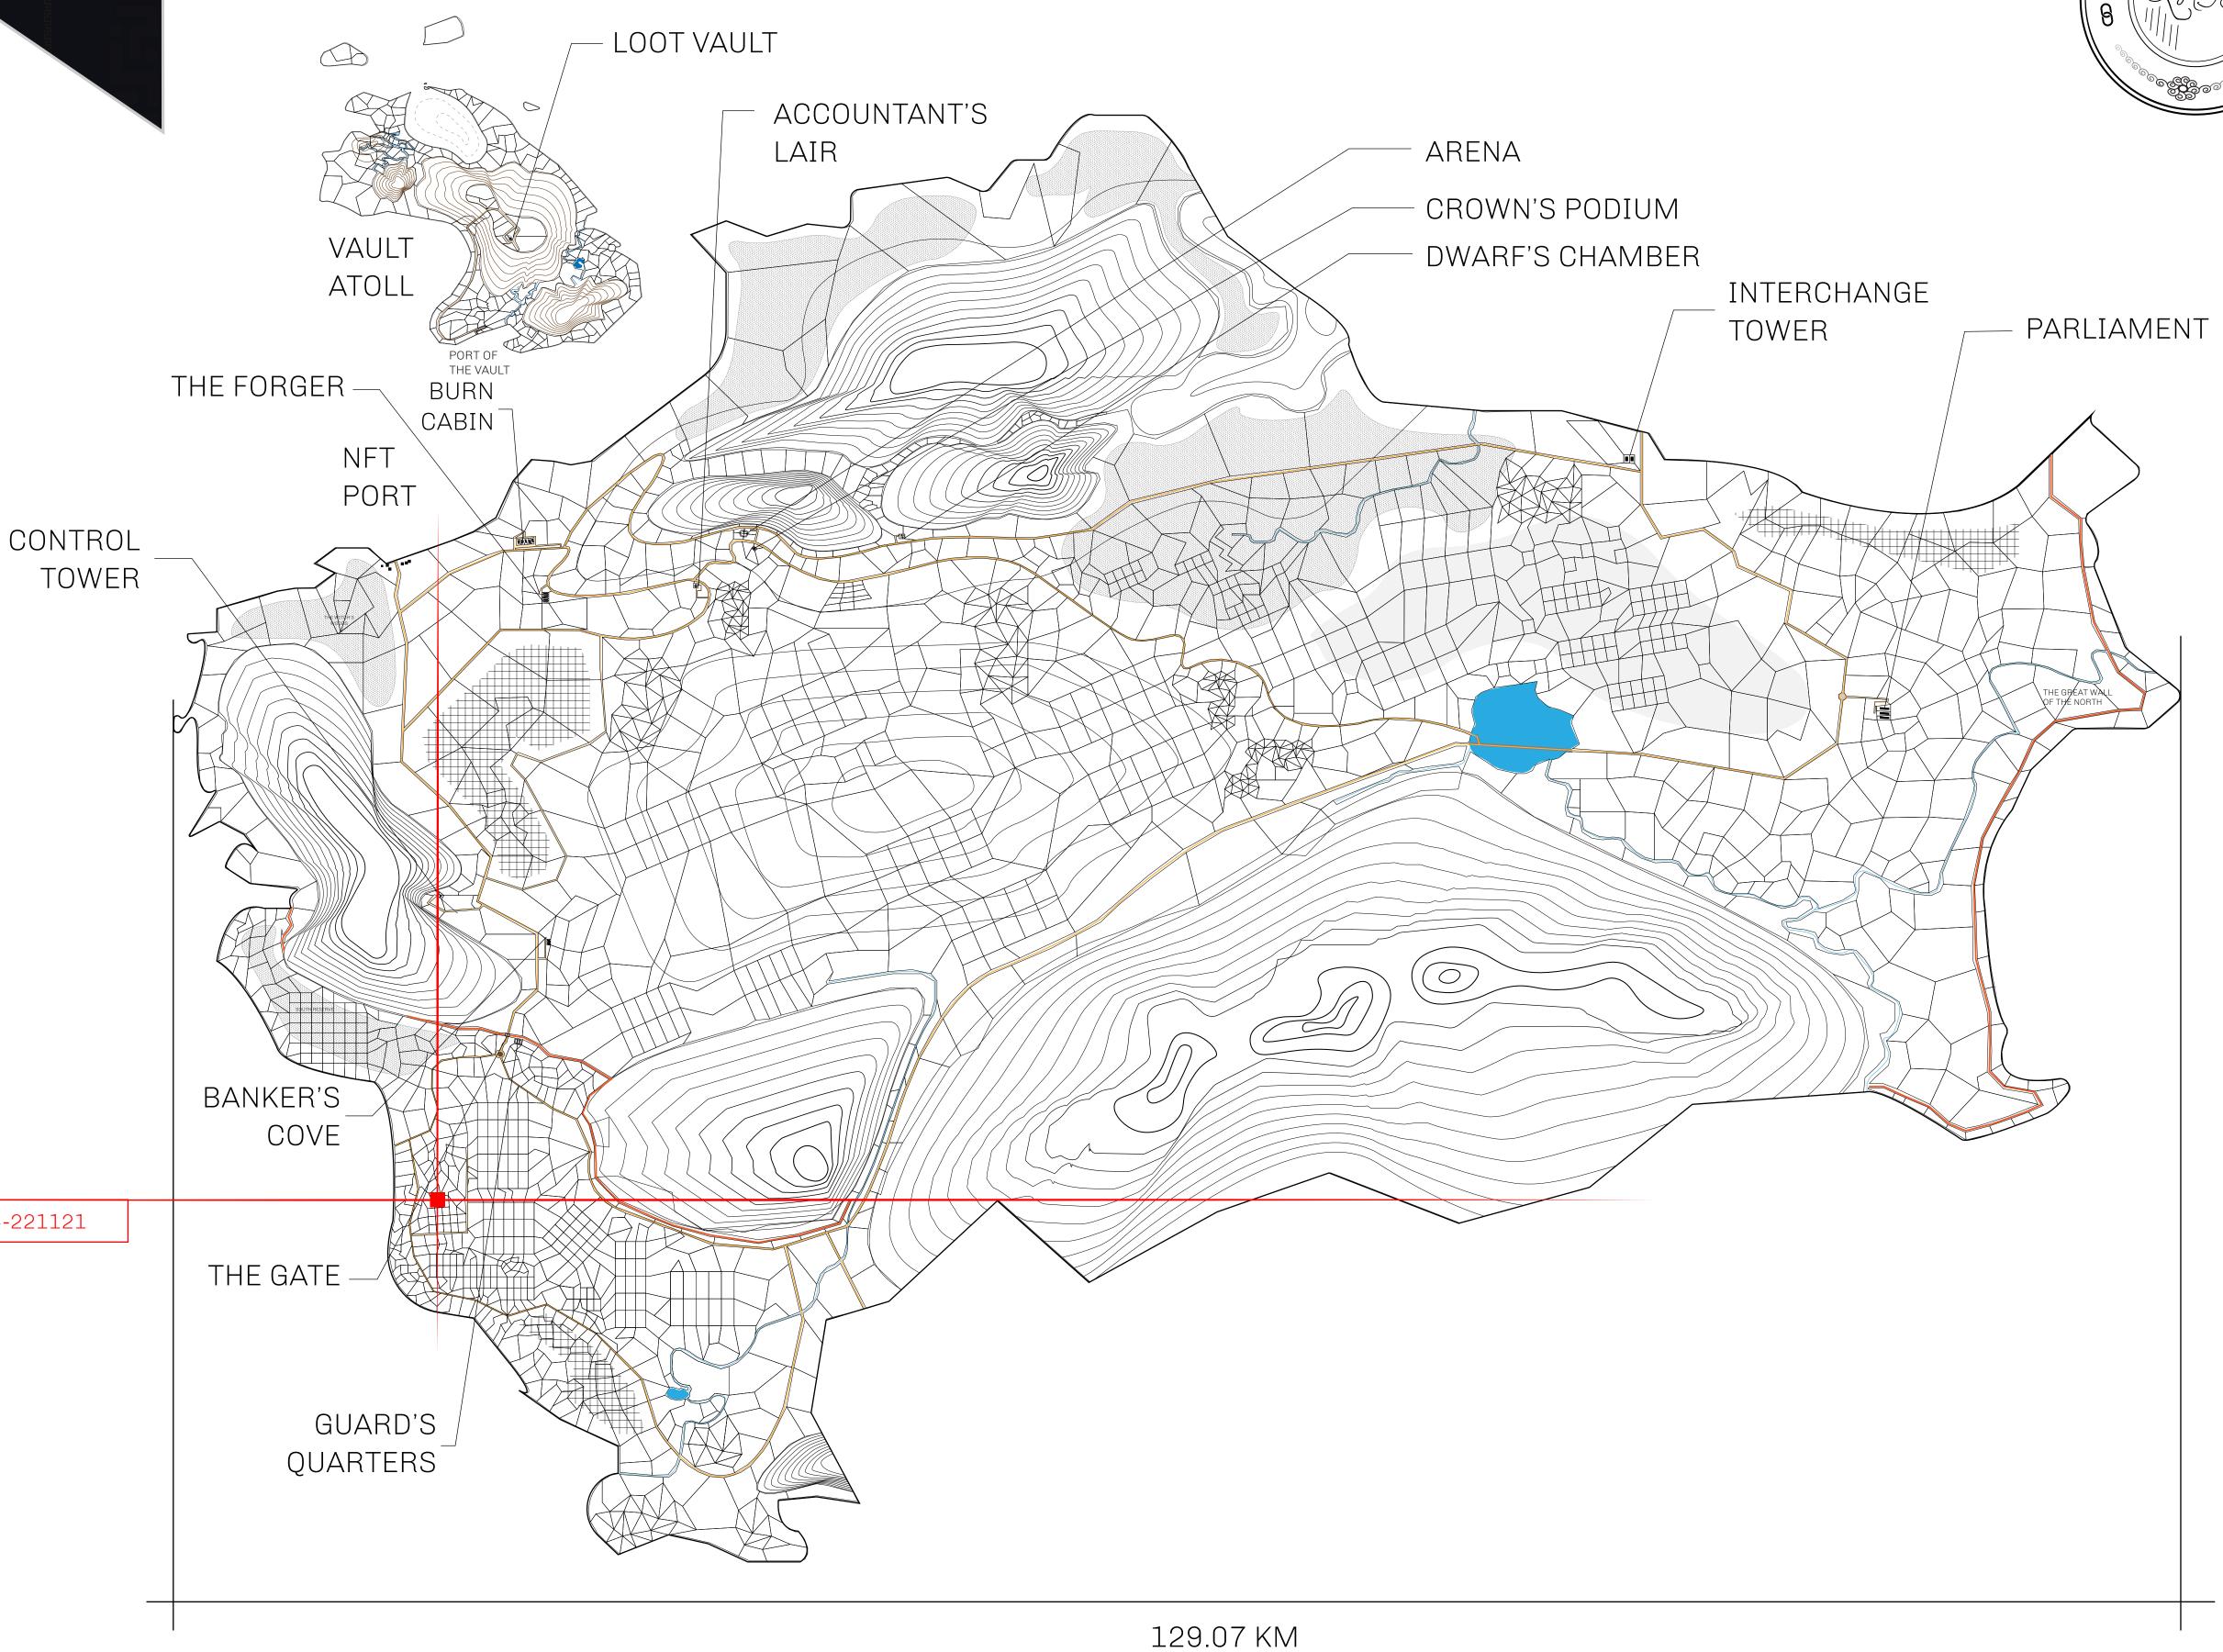

## GEOGRAPHY

COASTLINE 462.64 KM (287.47 MILES)

BORDERS OCEAN, ROYAUME DE SATOSHI, X BY SL & TERRITORIO LTT ST

HIGHEST POINT MOUNT ARES +8120 M

LOWEST POINT NFT PORT 0 M

PLOTS 2284 SCALE 1:50000

## H.M. LNFT Land Registry

TITLE NUMBER

L0964-221121

ADMINISTRATIVE AREA

THE GREAT EMPIRE

ISSUED 22 November 2021

SCALE **1/50000** 

OWNER ENTITLEMENT