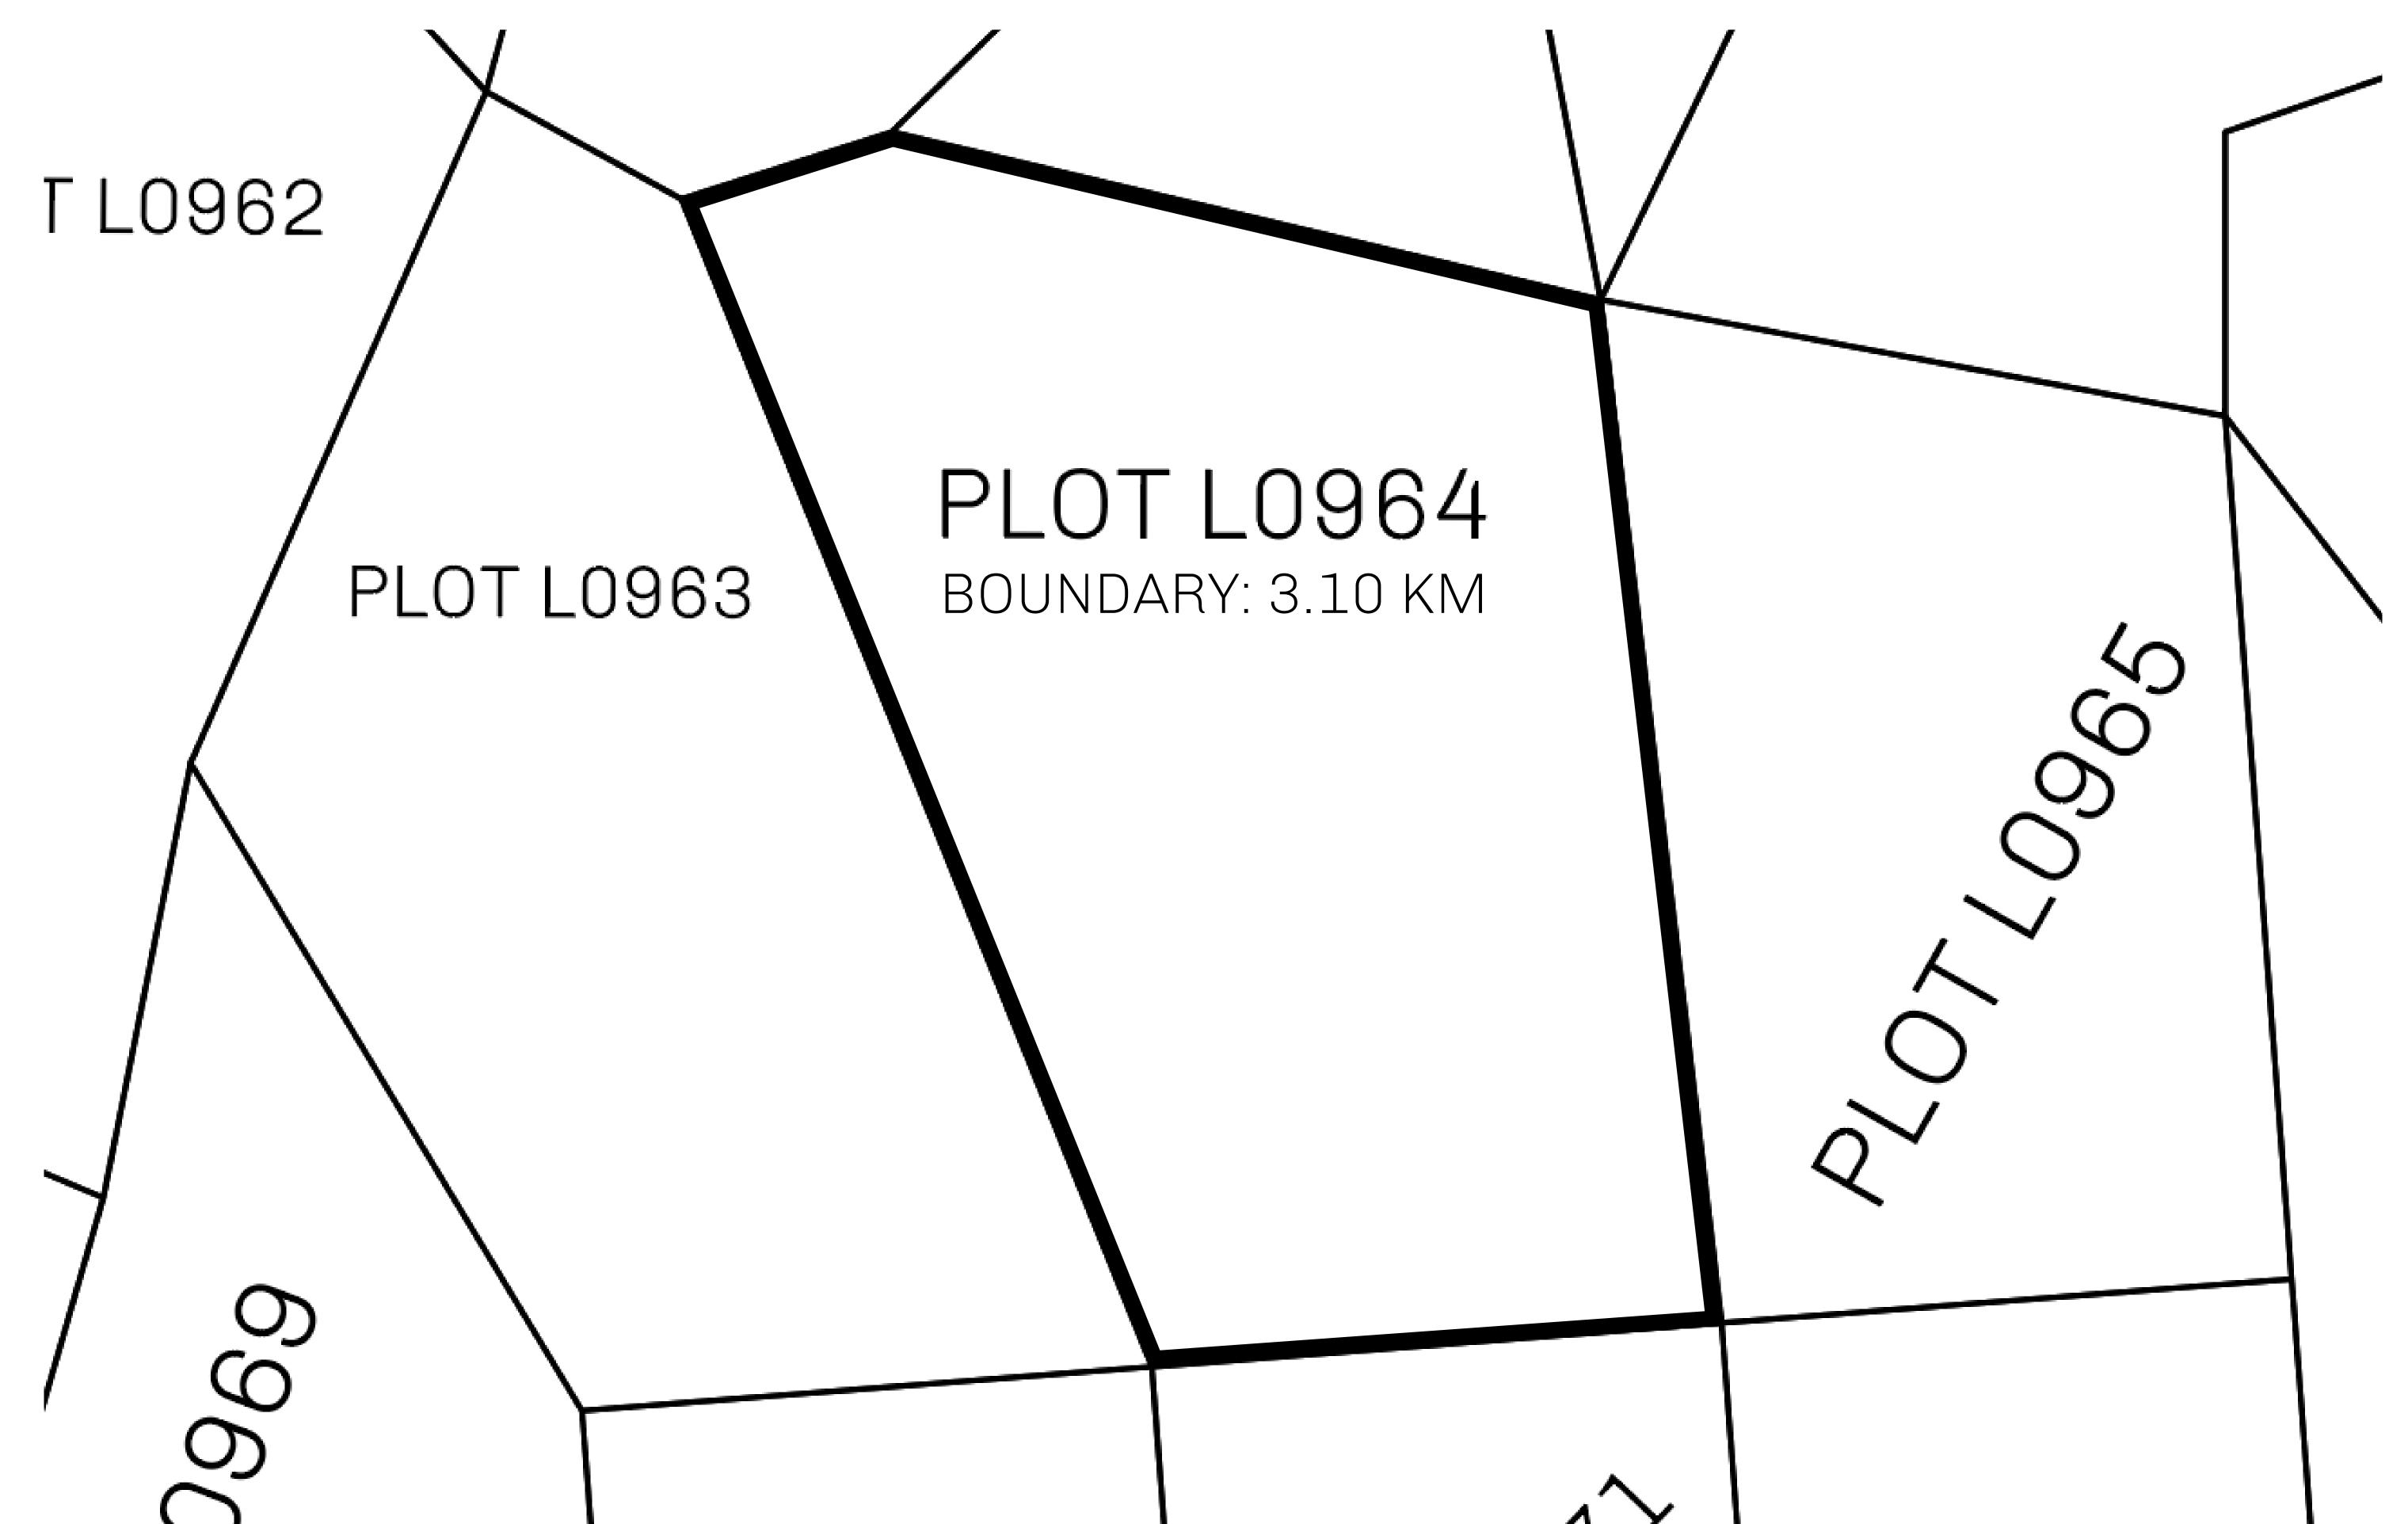

## LOOT NFT WORLD

PLOT L0964-221121

## H.M. LNFT Land Registry

TITLE NUMBER

L0964-221121

ADMINISTRATIVE AREA

THE GREAT EMPIRE

ISSUED 22 November 2021

SCALE **1/50000** 

OWNER ENTITLEMENT