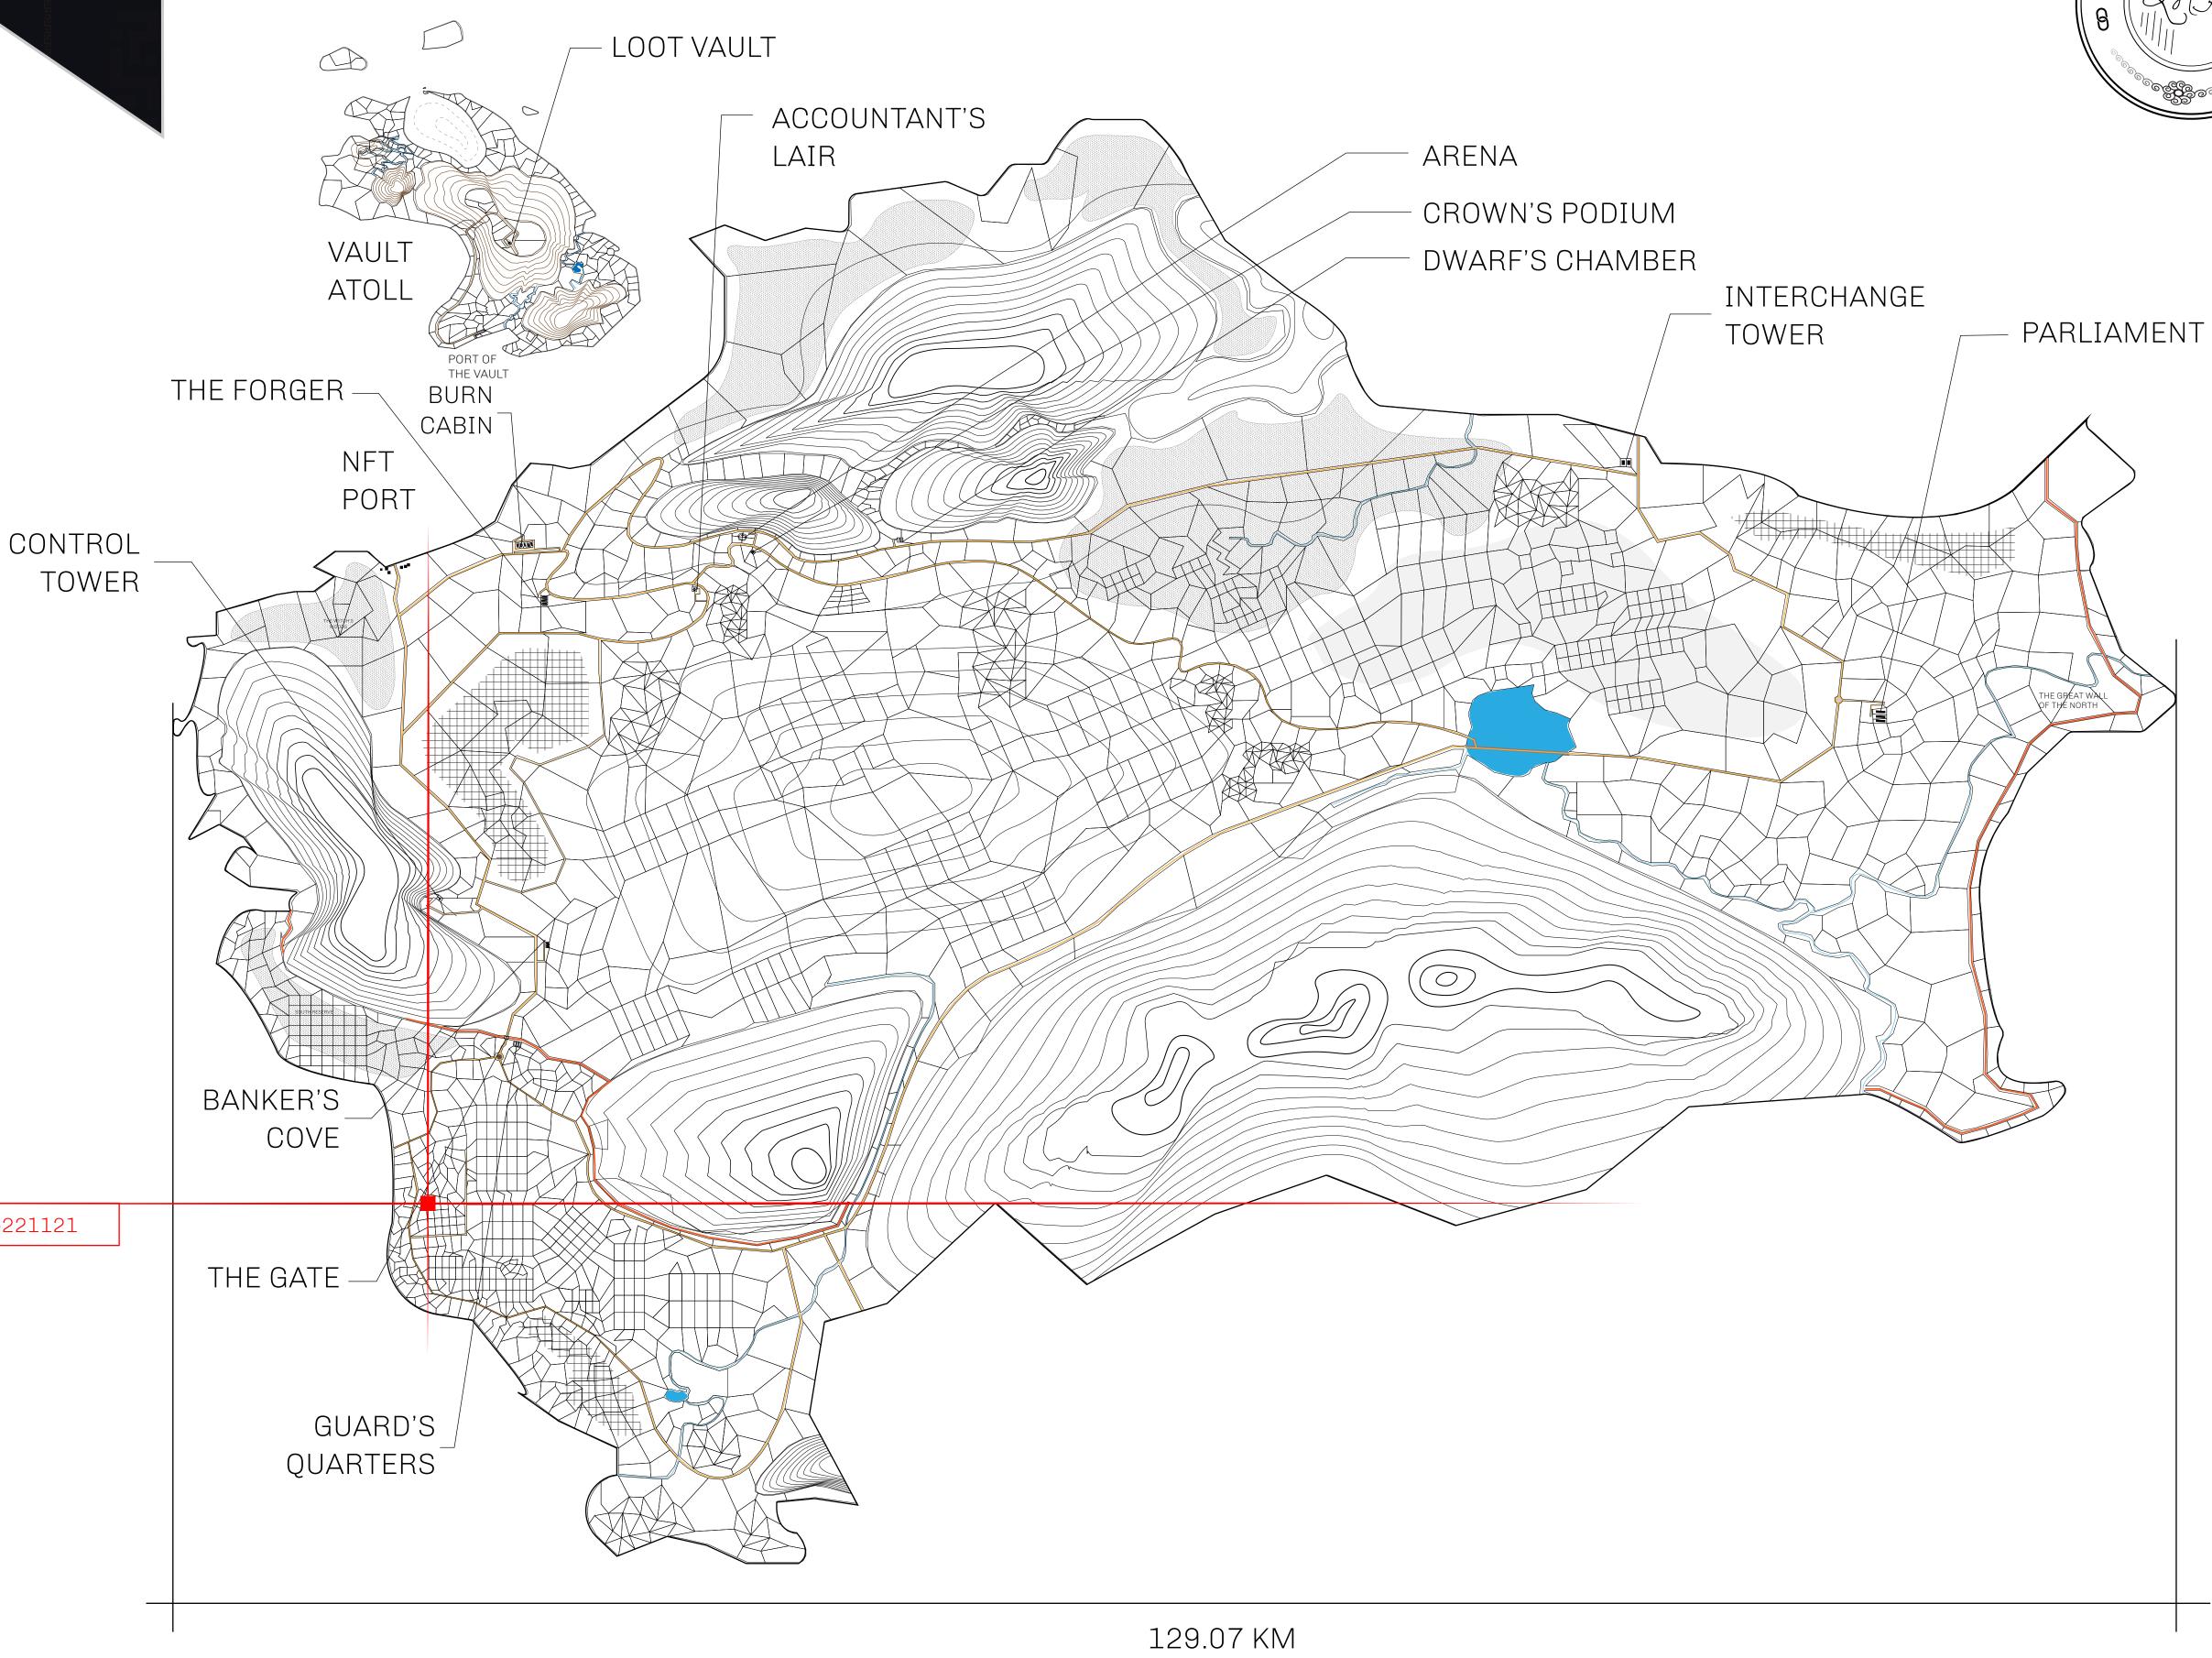

## HER MAJESTY'S GATED WORLD

As an economic and ruling powerhouse, the Great Empire controls the issuance and trade of BUN, LTT, and USDC reward credits. Decisions by its sitting parliamentarians affect Loot NFT World. Following the last war, border controls are tight and only invitees can enter. Each Sunday, all eyes focus on the Arena and the Crown's Podium, where battle-bidding auctions rage. The battle pit is not for the fainthearted and strategy plays a crucial role in winning.

## GEOGRAPHY

COASTLINE 462.64 KM (287.47 MILES)

BORDERS OCEAN, ROYAUME DE SATOSHI, X BY SL & TERRITORIO LTT ST

HIGHEST POINT MOUNT ARES +8120 M

LOWEST POINT NFT PORT 0 M

PLOTS 2284 SCALE 1:50000

## H.M. LNFT Land Registry

THE GREAT EMPIRE

L0963-221121

TITLE NUMBER

ISSUED 22 November 2021

b.

SCALE **1/50000** 

OWNER ENTITLEMENT