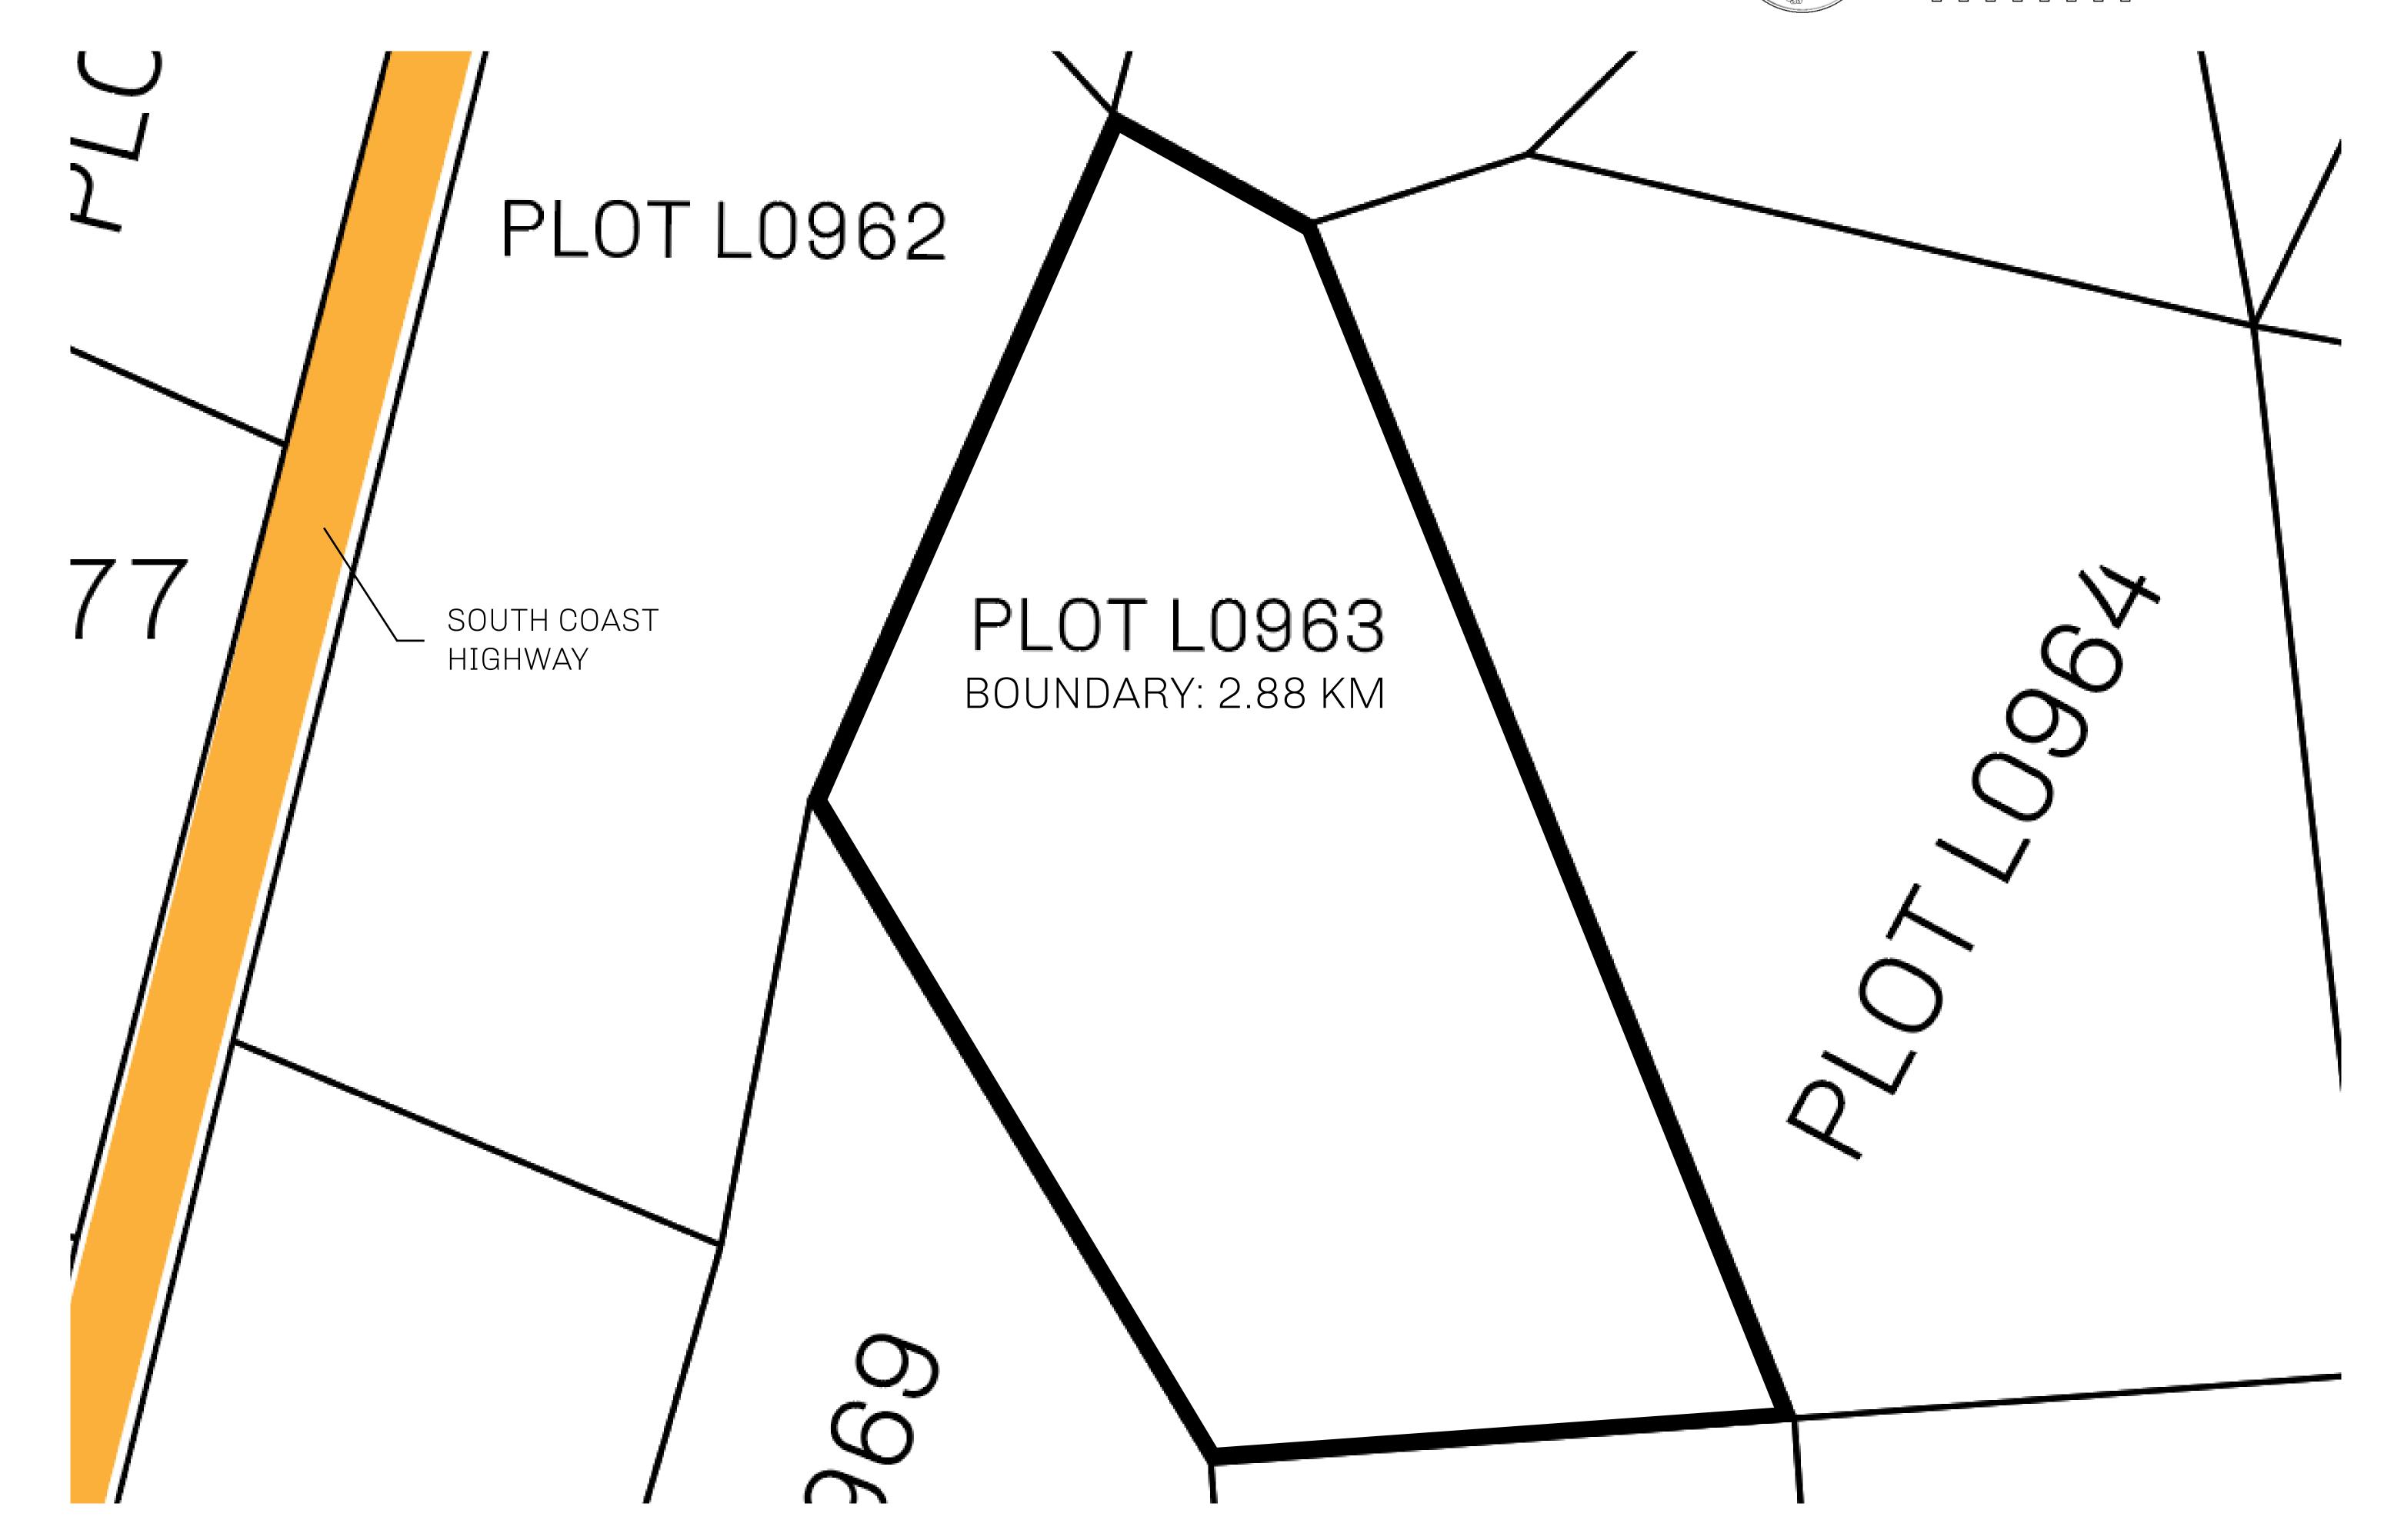

## GEOGRAPHY

COASTLINE 462.64 KM (287.47 MILES)

BORDERS OCEAN, ROYAUME DE SATOSHI, X BY SL & TERRITORIO LTT ST

HIGHEST POINT MOUNT ARES +8120 M

LOWEST POINT NFT PORT 0 M

PLOTS 2284 SCALE 1:50000

## H.M. LNFT Land Registry

THE GREAT EMPIRE

L0963-221121

TITLE NUMBER

ISSUED 22 November 2021

b.

SCALE **1/50000** 

OWNER ENTITLEMENT