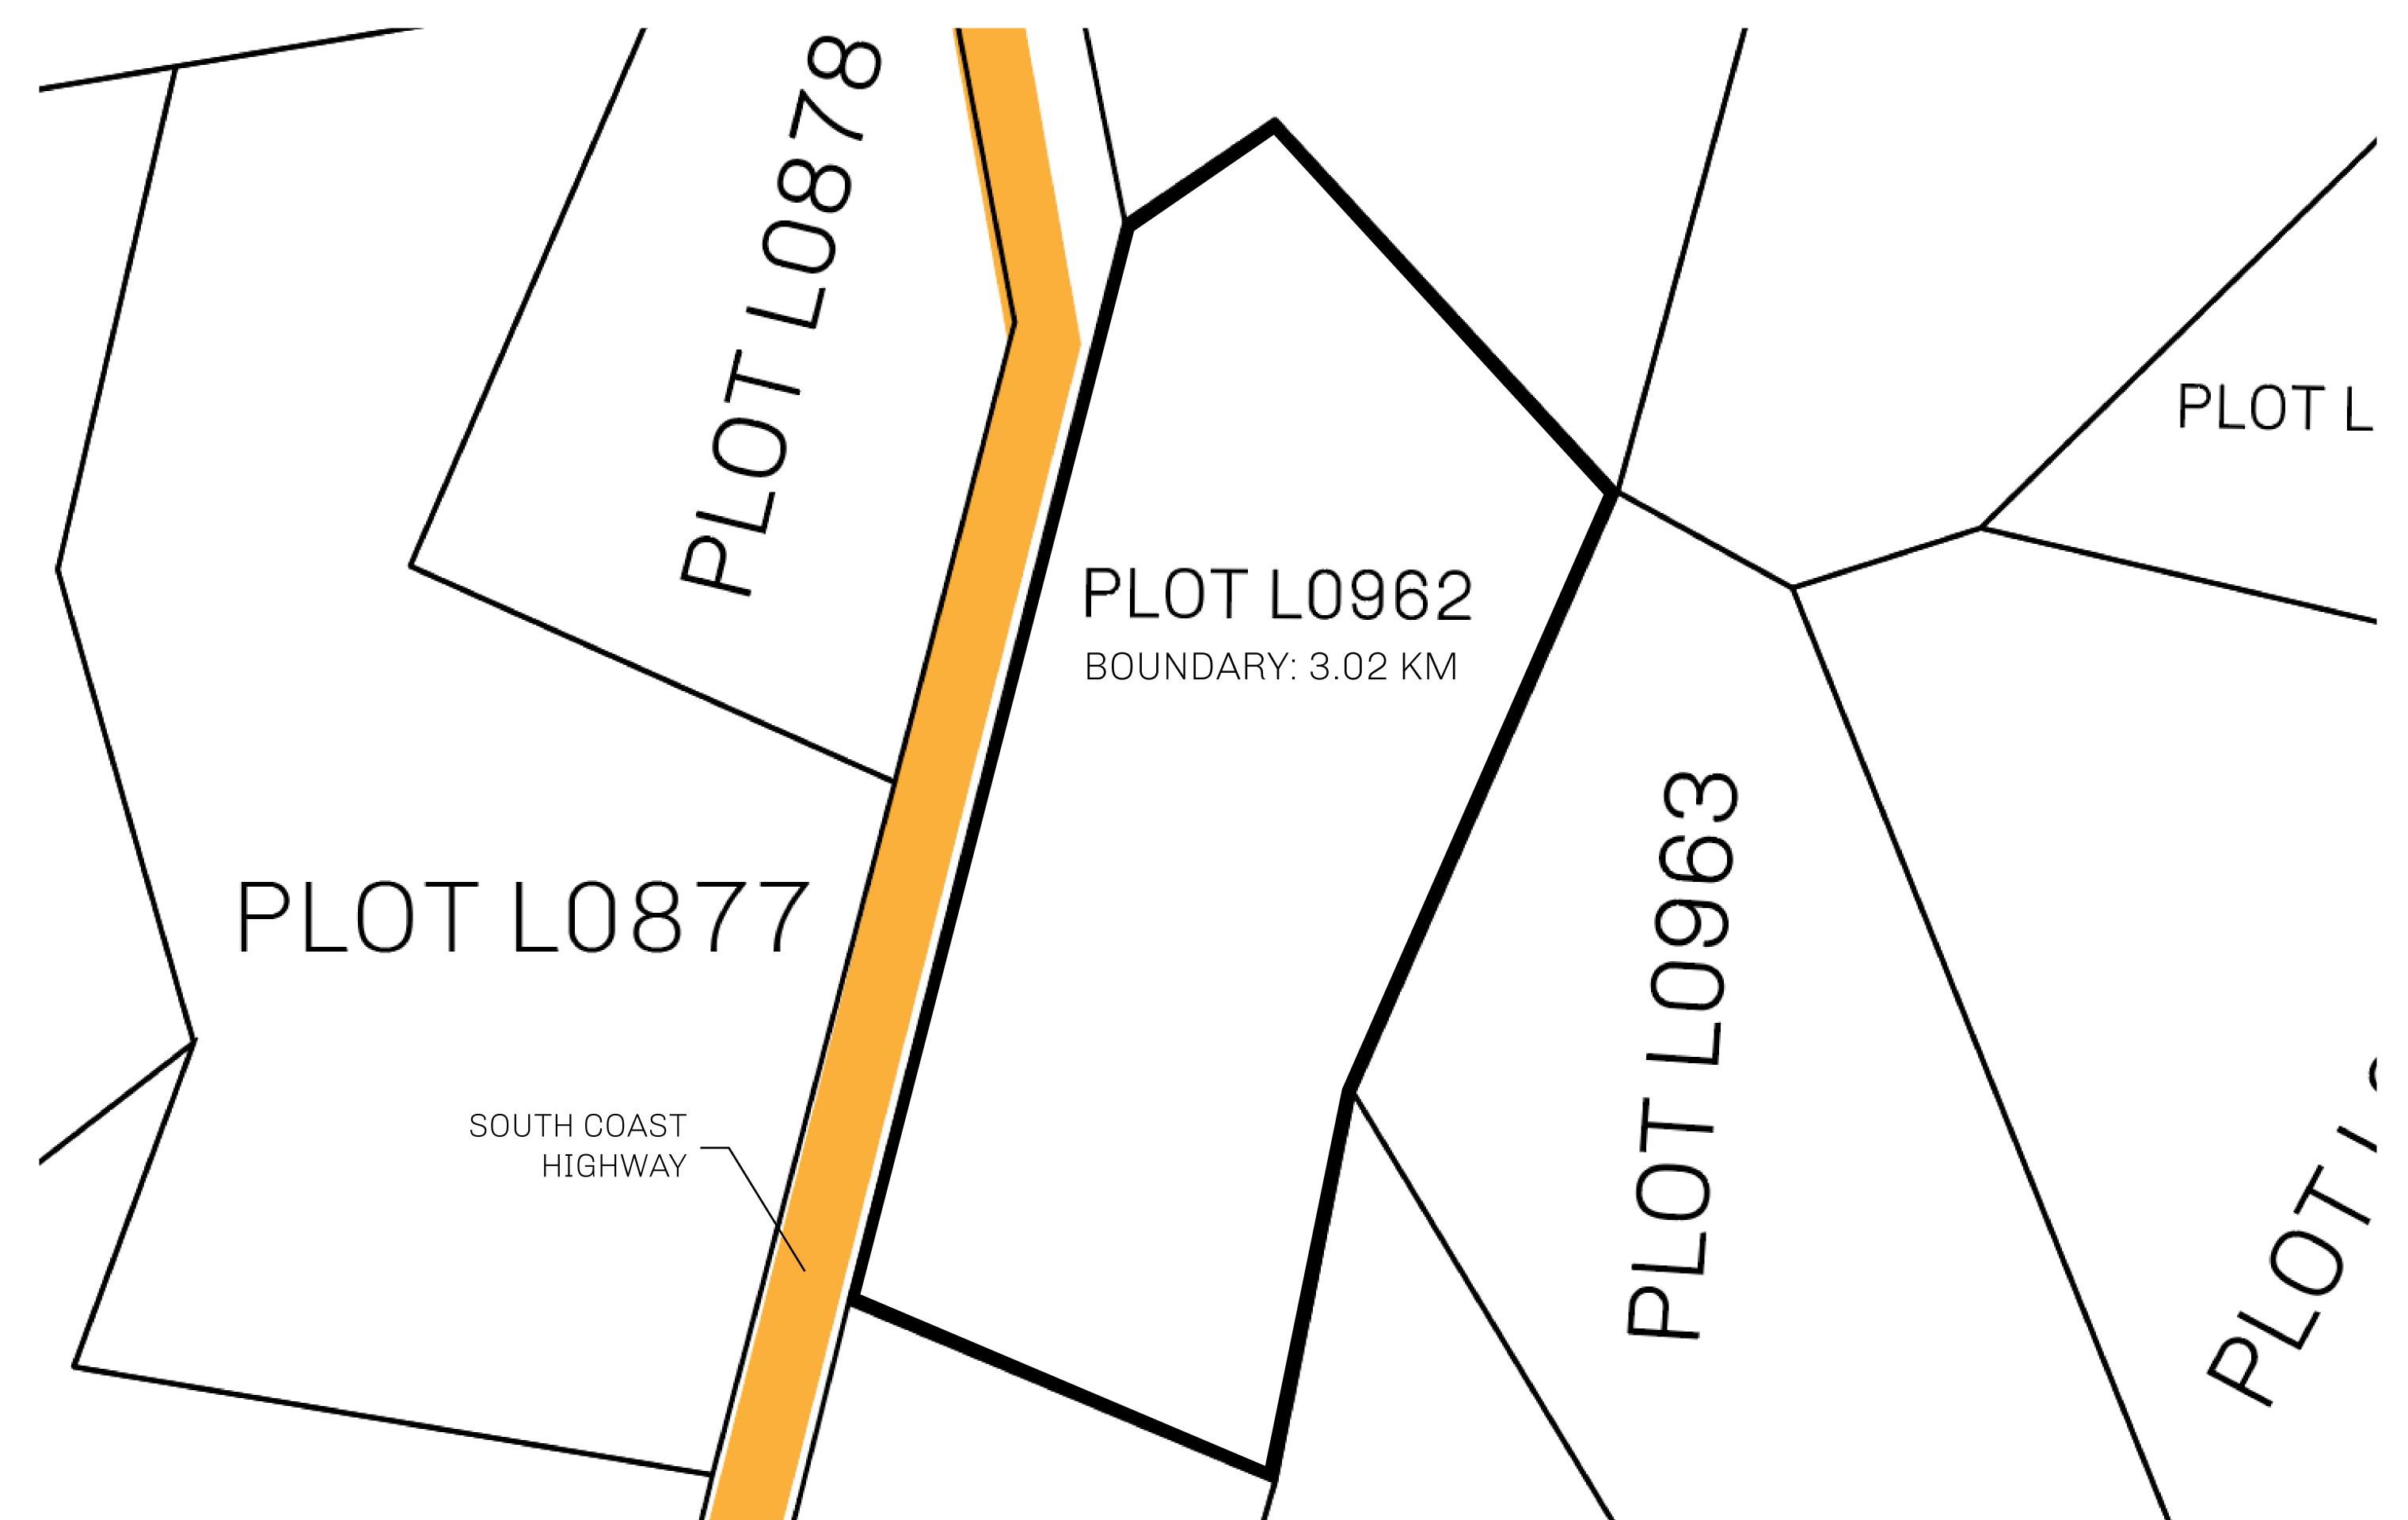

## GEOGRAPHY

COASTLINE 462.64 KM (287.47 MILES)

OCEAN, ROYAUME DE SATOSHI, X BY SL & TERRITORIO LTT ST BORDERS

HIGHEST POINT MOUNT ARES +8120 M

LOWEST POINT NFT PORT 0 M

PLOTS 2284 SCALE 1:50000

PLOT L0962-221121

## H.M. LNFT Land Registry

L0962-221121

TITLE NUMBER

ADMINISTRATIVE AREA

THE GREAT EMPIRE

ISSUED 22 November 2021

SCALE **1/50000** 

OWNER ENTITLEMENT