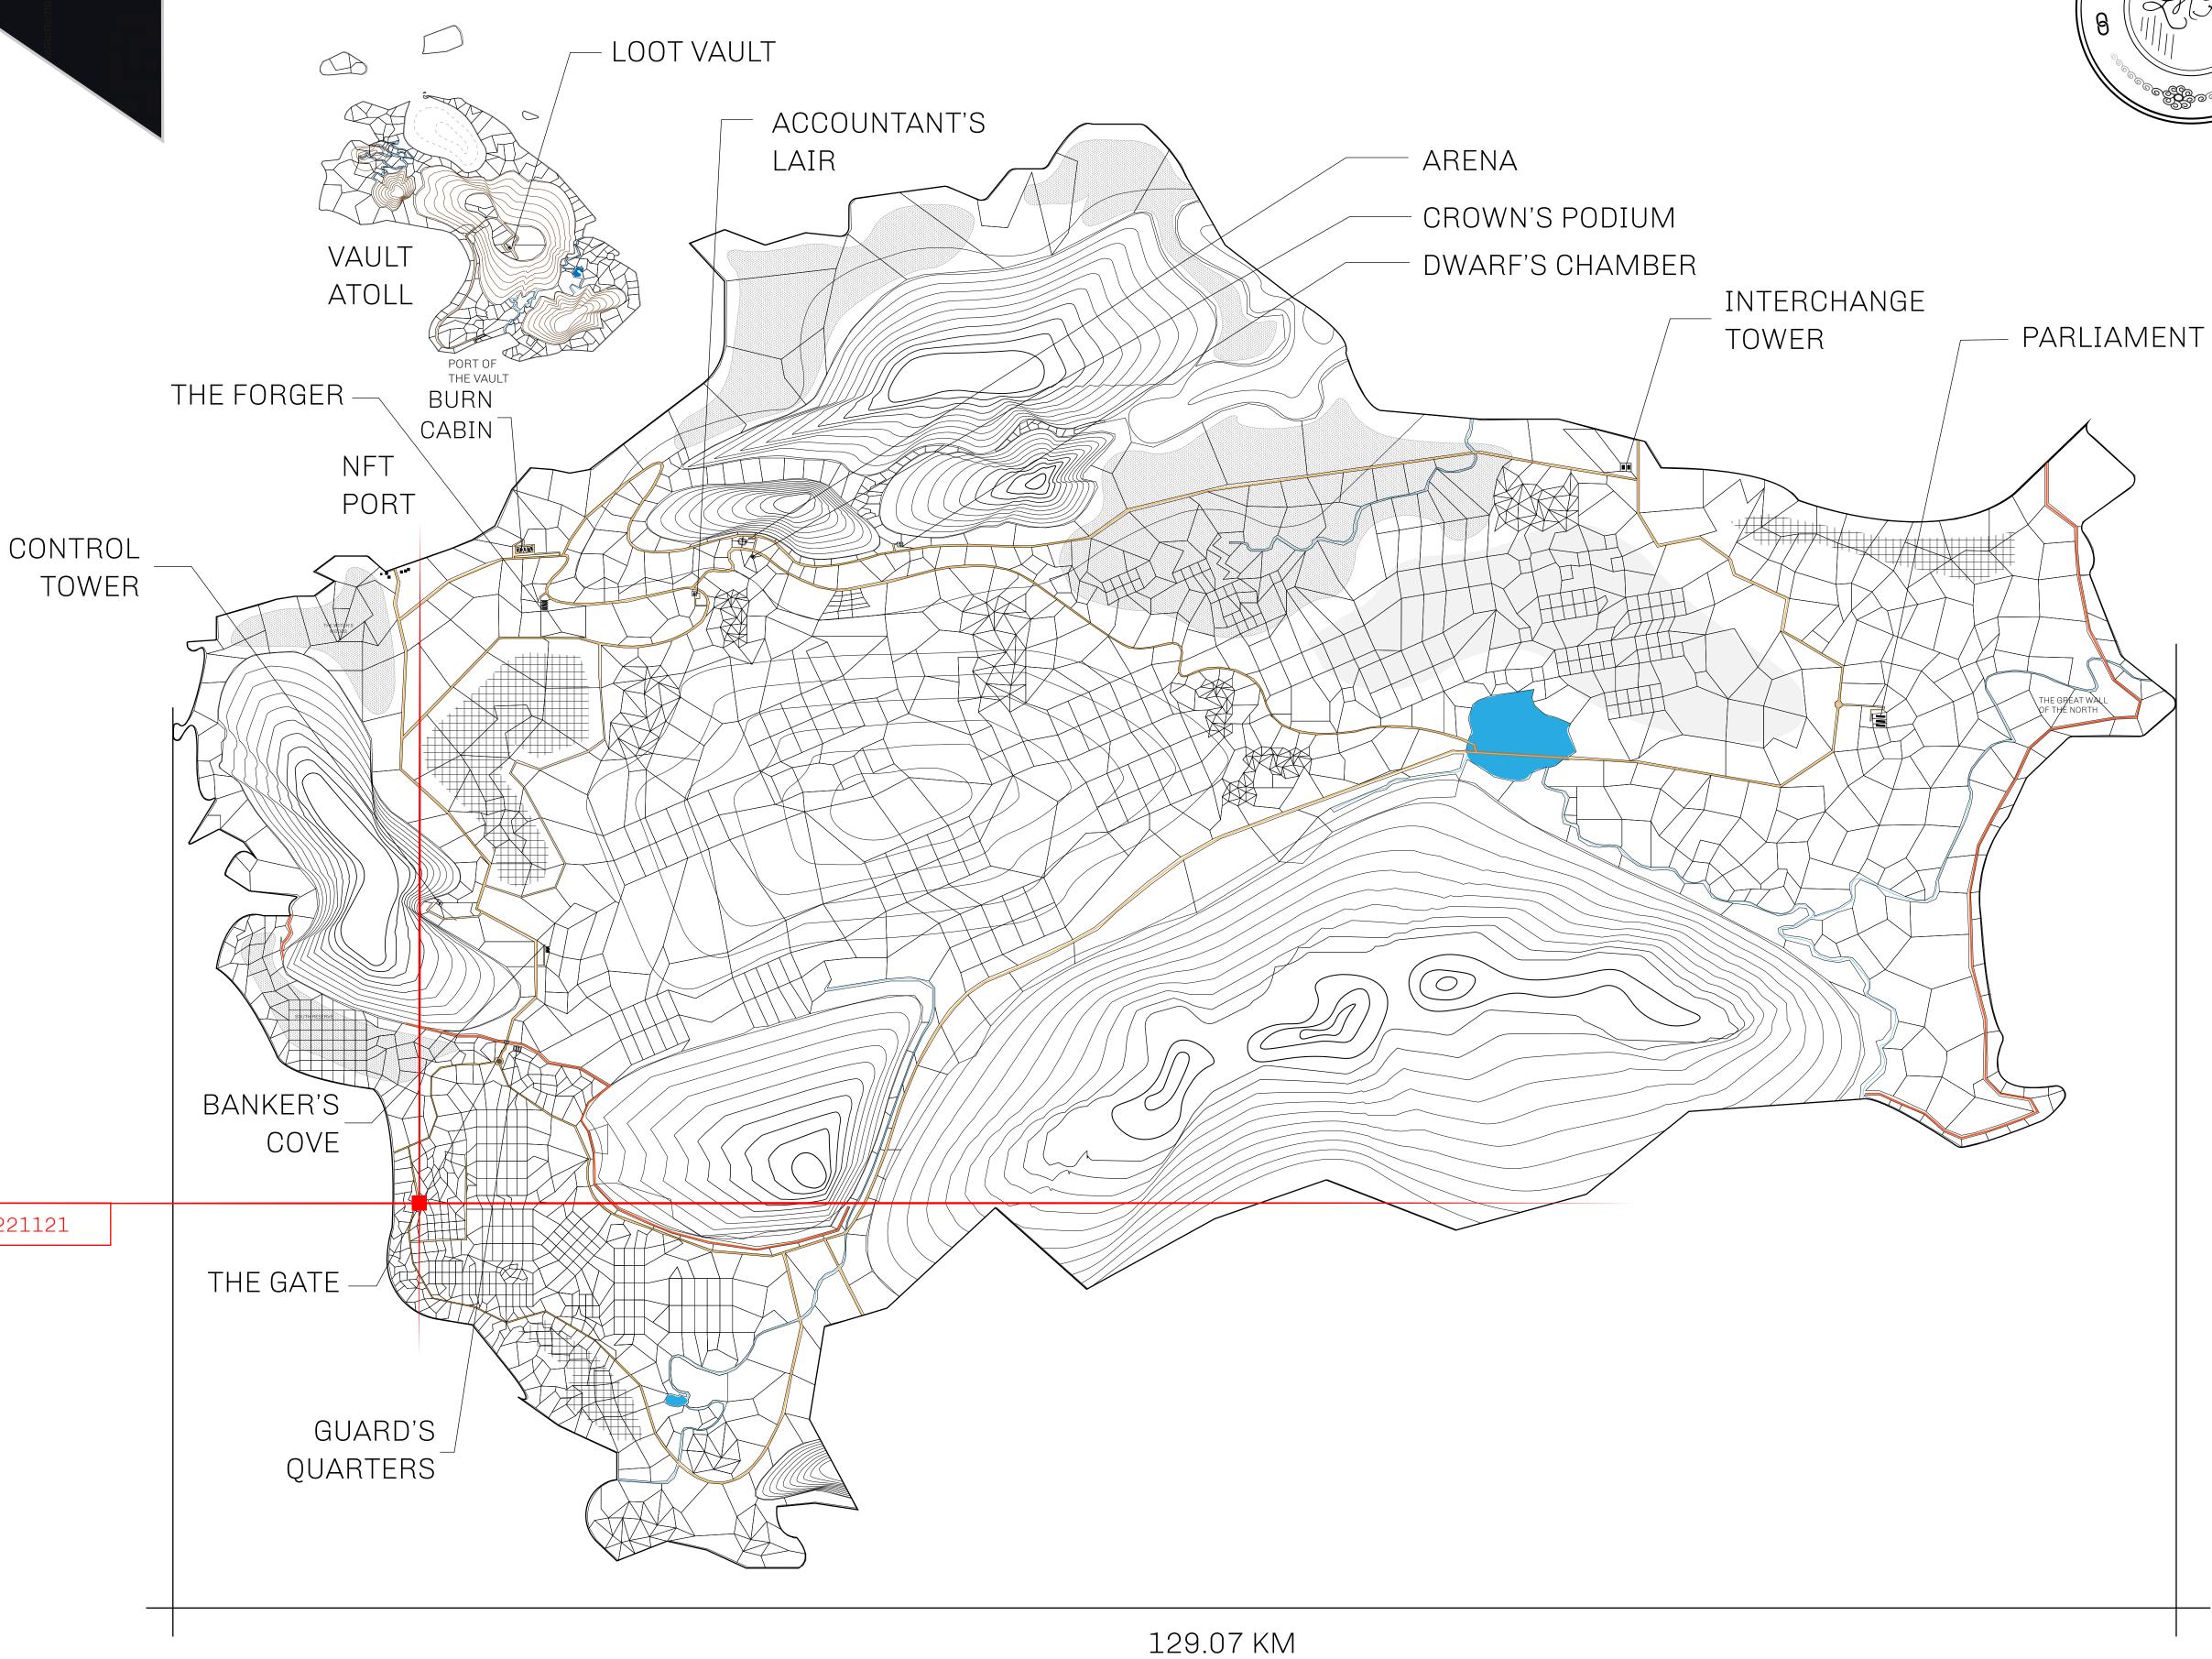

## GEOGRAPHY

COASTLINE 462.64 KM (287.47 MILES)

OCEAN, ROYAUME DE SATOSHI, X BY SL & TERRITORIO LTT ST BORDERS

HIGHEST POINT MOUNT ARES +8120 M

LOWEST POINT NFT PORT 0 M

PLOTS 2284 SCALE 1:50000

PLOT L0962-221121

## H.M. LNFT Land Registry

L0962-221121

TITLE NUMBER

ADMINISTRATIVE AREA

THE GREAT EMPIRE

ISSUED 22 November 2021

SCALE **1/50000** 

OWNER ENTITLEMENT