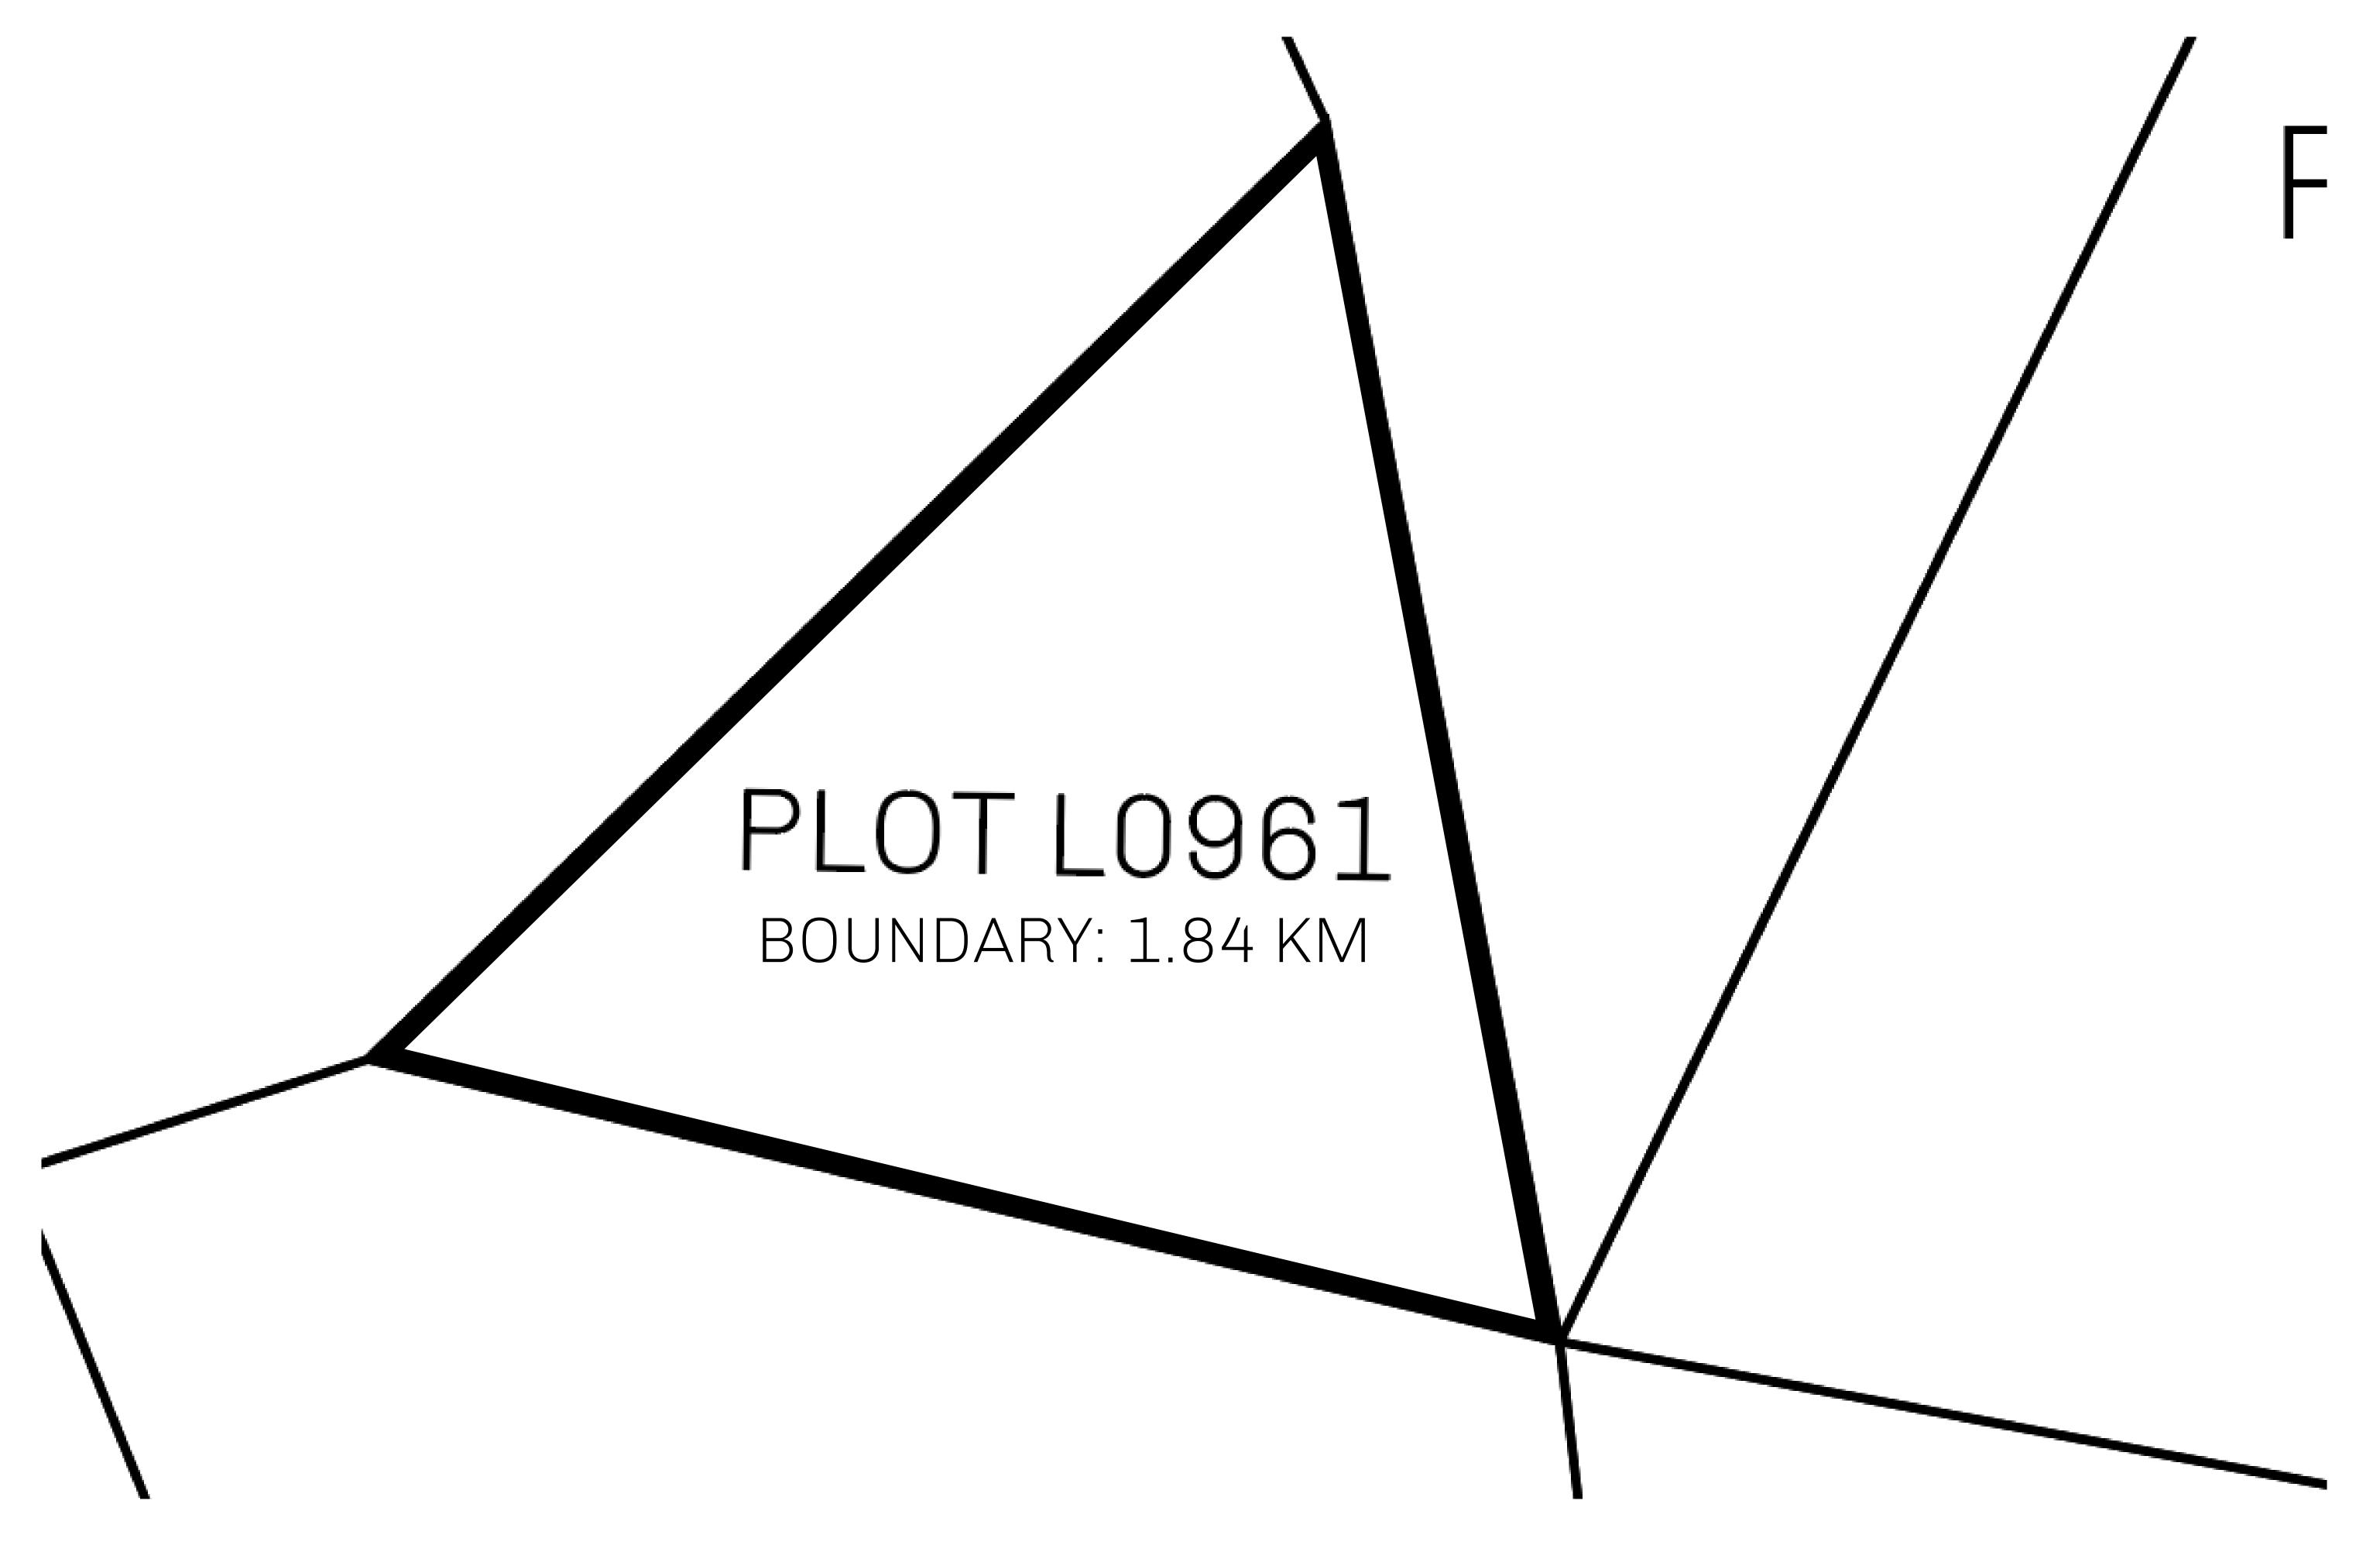

## LOOT NFT WORLD

PLOT L0961-221121

## GEOGRAPHY

COASTLINE 462.64 KM (287.47 MILES)

BORDERS OCEAN, ROYAUME DE SATOSHI, X BY SL & TERRITORIO LTT ST

HIGHEST POINT MOUNT ARES +8120 M

LOWEST POINT NFT PORT 0 M

PLOTS 2284 SCALE 1:50000

## H.M. LNFT Land Registry

L0961-221121

TITLE NUMBER

ADMINISTRATIVE AREA

THE GREAT EMPIRE

ISSUED 22 November 2021

SCALE 1/50000

OWNER ENTITLEMENT