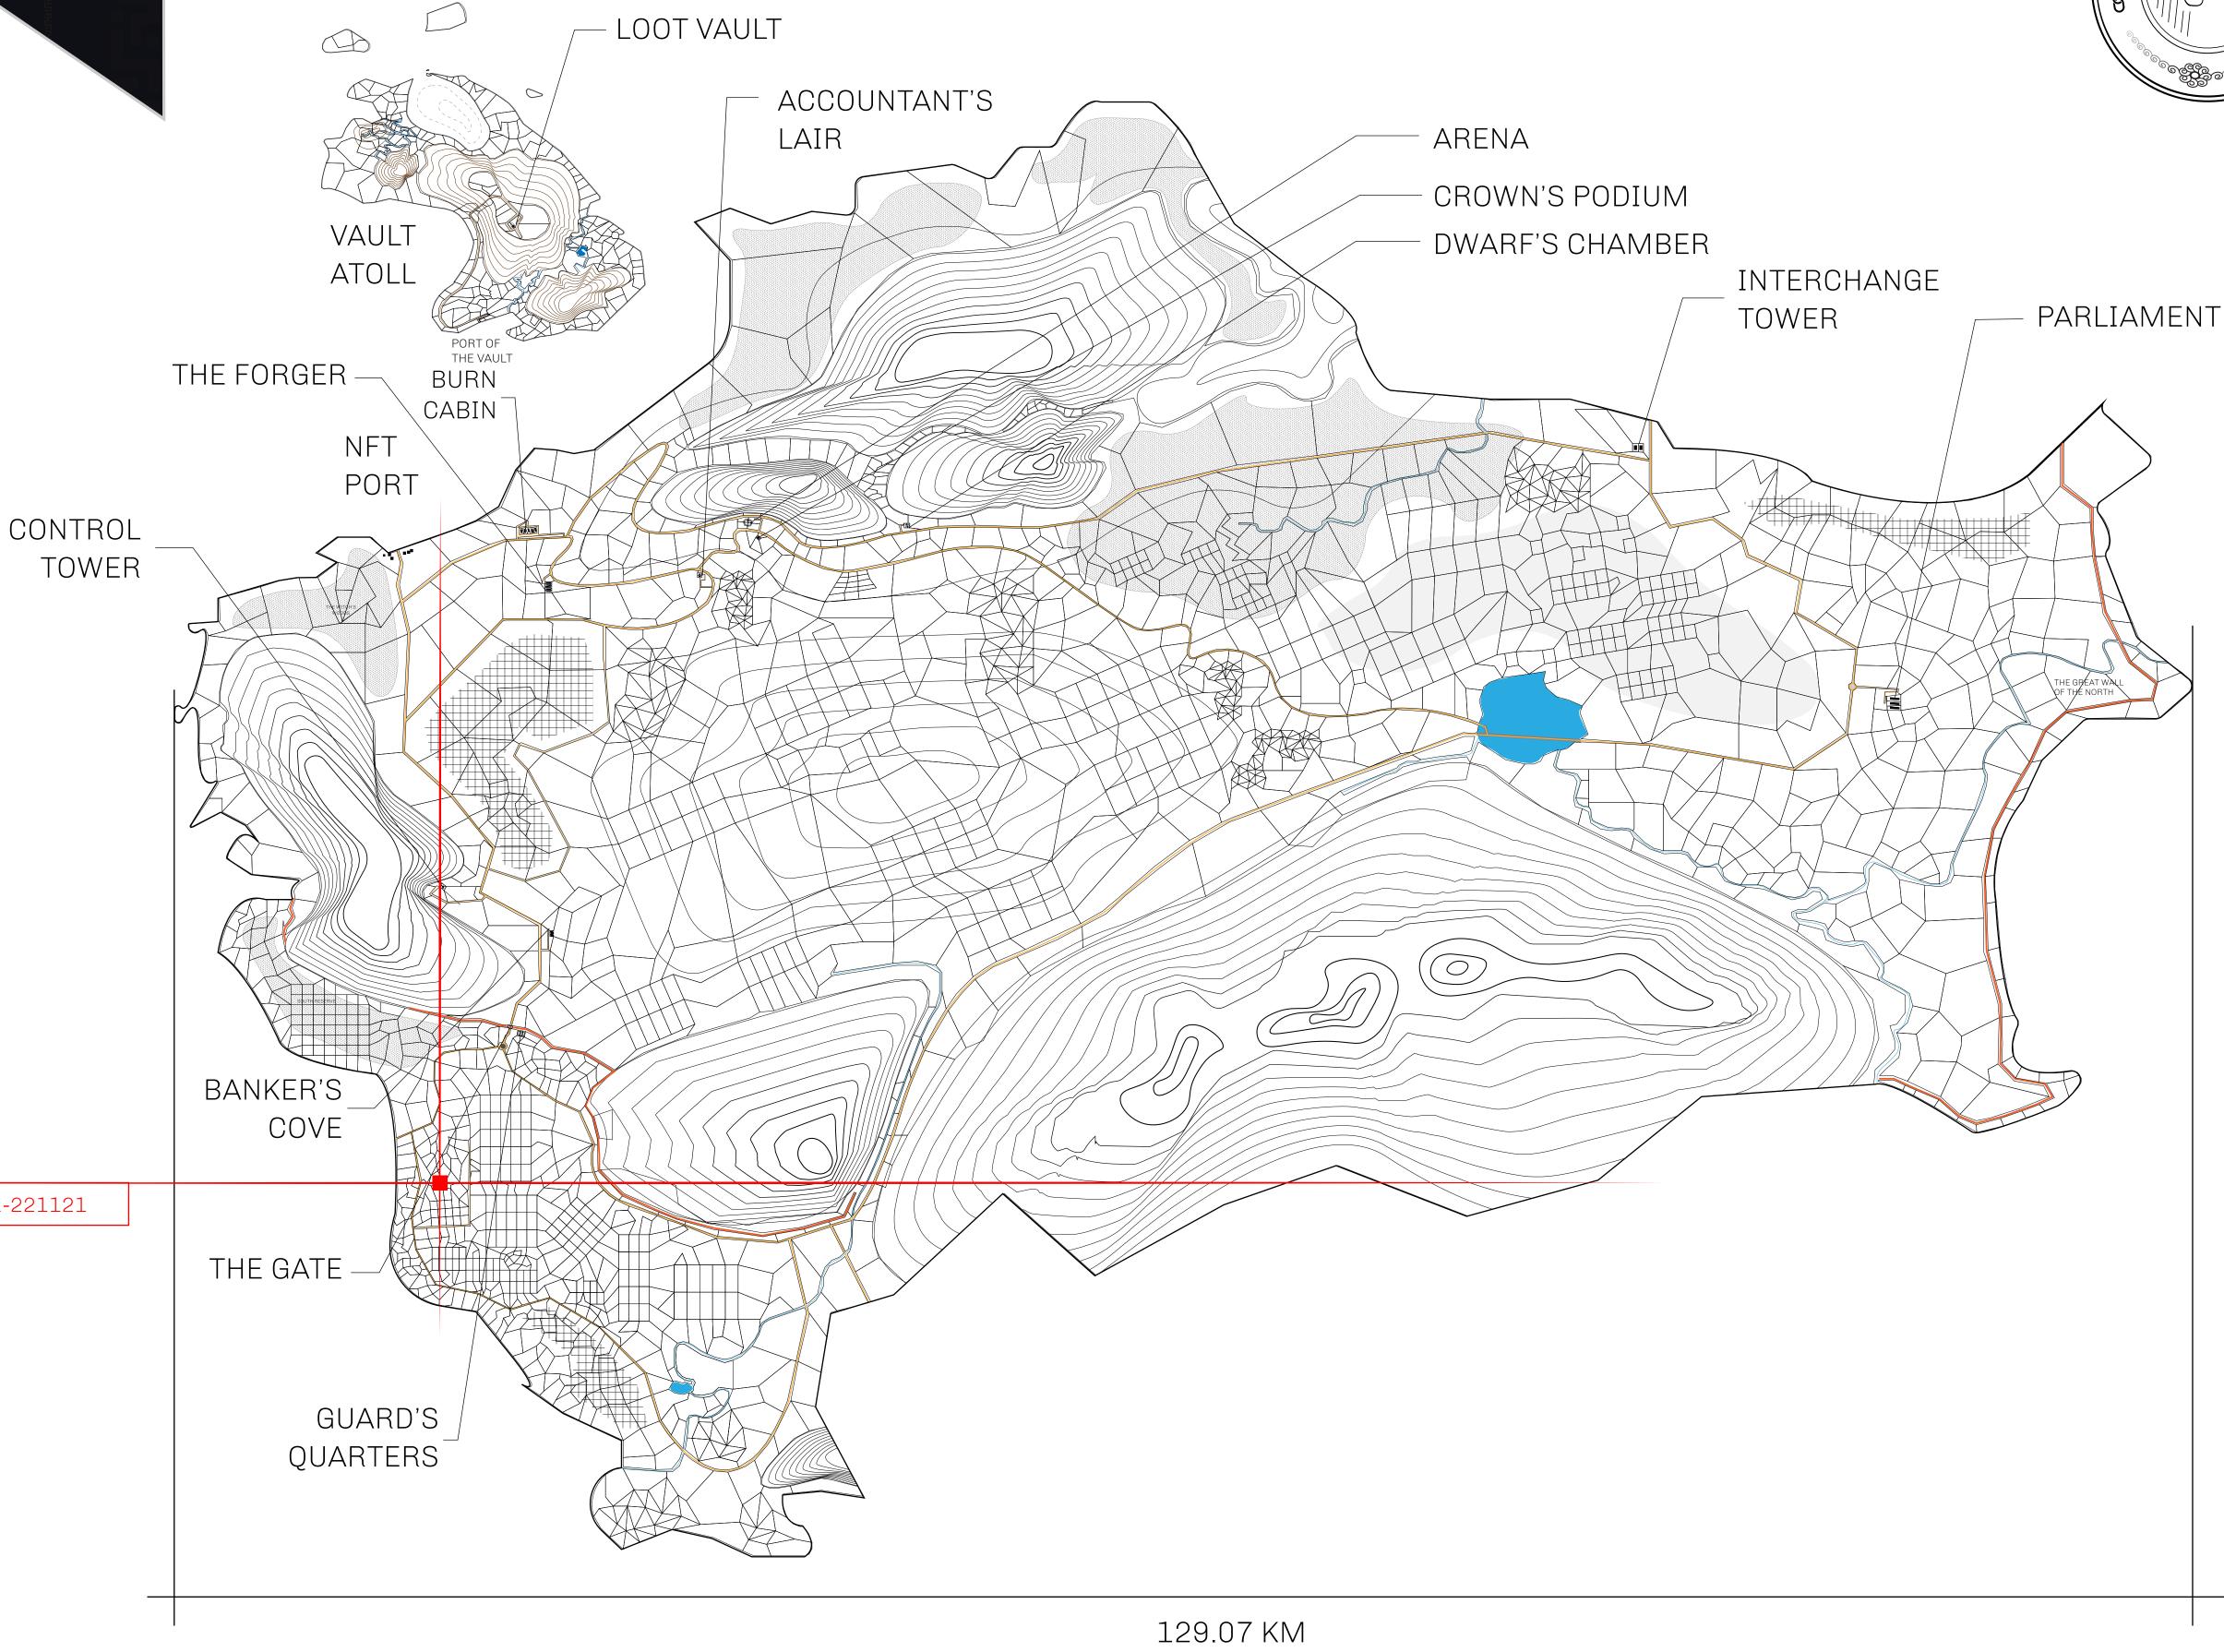

## HER MAJESTY'S GATED WORLD

As an economic and ruling powerhouse, the Great Empire controls the issuance and trade of BUN, LTT, and USDC reward credits. Decisions by its sitting parliamentarians affect Loot NFT World. Following the last war, border controls are tight and only invitees can enter. Each Sunday, all eyes focus on the Arena and the Crown's Podium, where battle-bidding auctions rage. The battle pit is not for the fainthearted and strategy plays a crucial role in winning.

## GEOGRAPHY

COASTLINE 462.64 KM (287.47 MILES)

BORDERS OCEAN, ROYAUME DE SATOSHI, X BY SL & TERRITORIO LTT ST

HIGHEST POINT MOUNT ARES +8120 M

LOWEST POINT NFT PORT 0 M

PLOTS 2284 SCALE 1:50000

## H.M. LNFT Land Registry

L0961-221121

TITLE NUMBER

ADMINISTRATIVE AREA

THE GREAT EMPIRE

ISSUED 22 November 2021

SCALE 1/50000

OWNER ENTITLEMENT