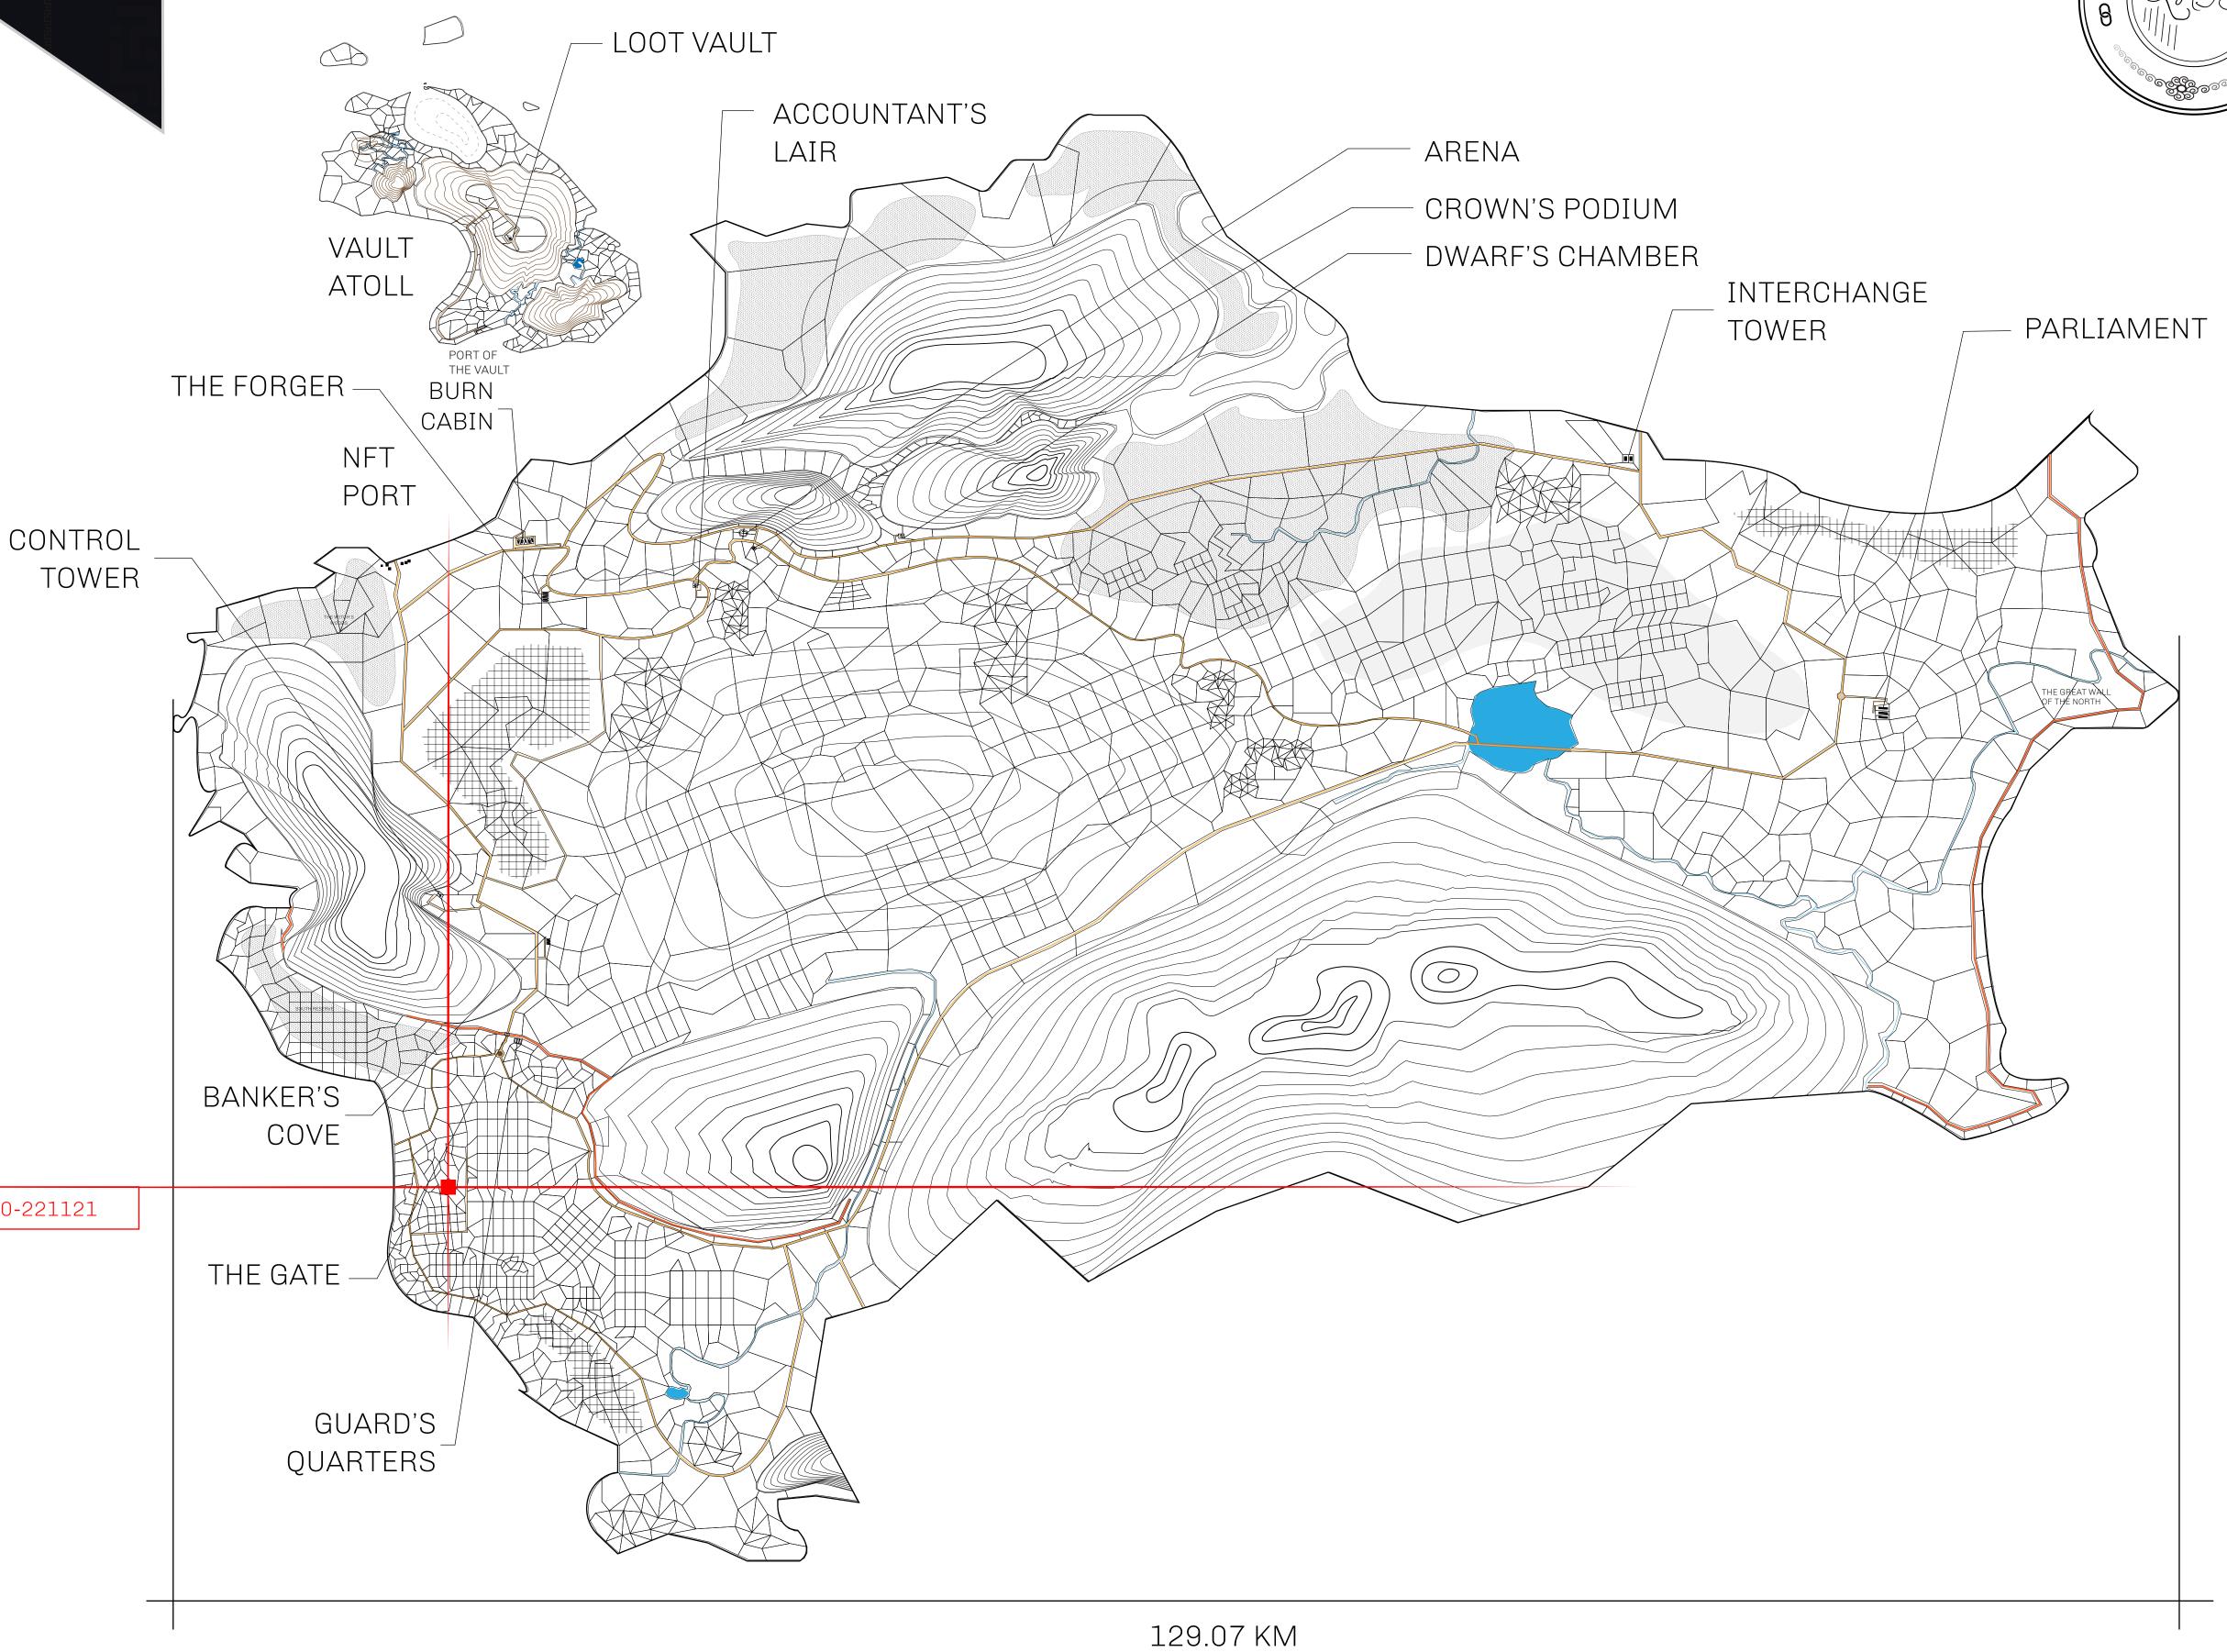

## HER MAJESTY'S GATED WORLD

As an economic and ruling powerhouse, the Great Empire controls the issuance and trade of BUN, LTT, and USDC reward credits. Decisions by its sitting parliamentarians affect Loot NFT World. Following the last war, border controls are tight and only invitees can enter. Each Sunday, all eyes focus on the Arena and the Crown's Podium, where battle-bidding auctions rage. The battle pit is not for the fainthearted and strategy plays a crucial role in winning.

## GEOGRAPHY

COASTLINE 462.64 KM (287.47 MILES)

BORDERS OCEAN, ROYAUME DE SATOSHI, X BY SL & TERRITORIO LTT ST

HIGHEST POINT MOUNT ARES +8120 M

LOWEST POINT NFT PORT 0 M

PLOTS 2284 SCALE 1:50000

## H.M. LNFT Land Registry

TITLE NUMBER

L0960-221121

ADMINISTRATIVE AREA

THE GREAT EMPIRE

ISSUED 22 November 2021

SCALE **1/50000** 

OWNER ENTITLEMENT