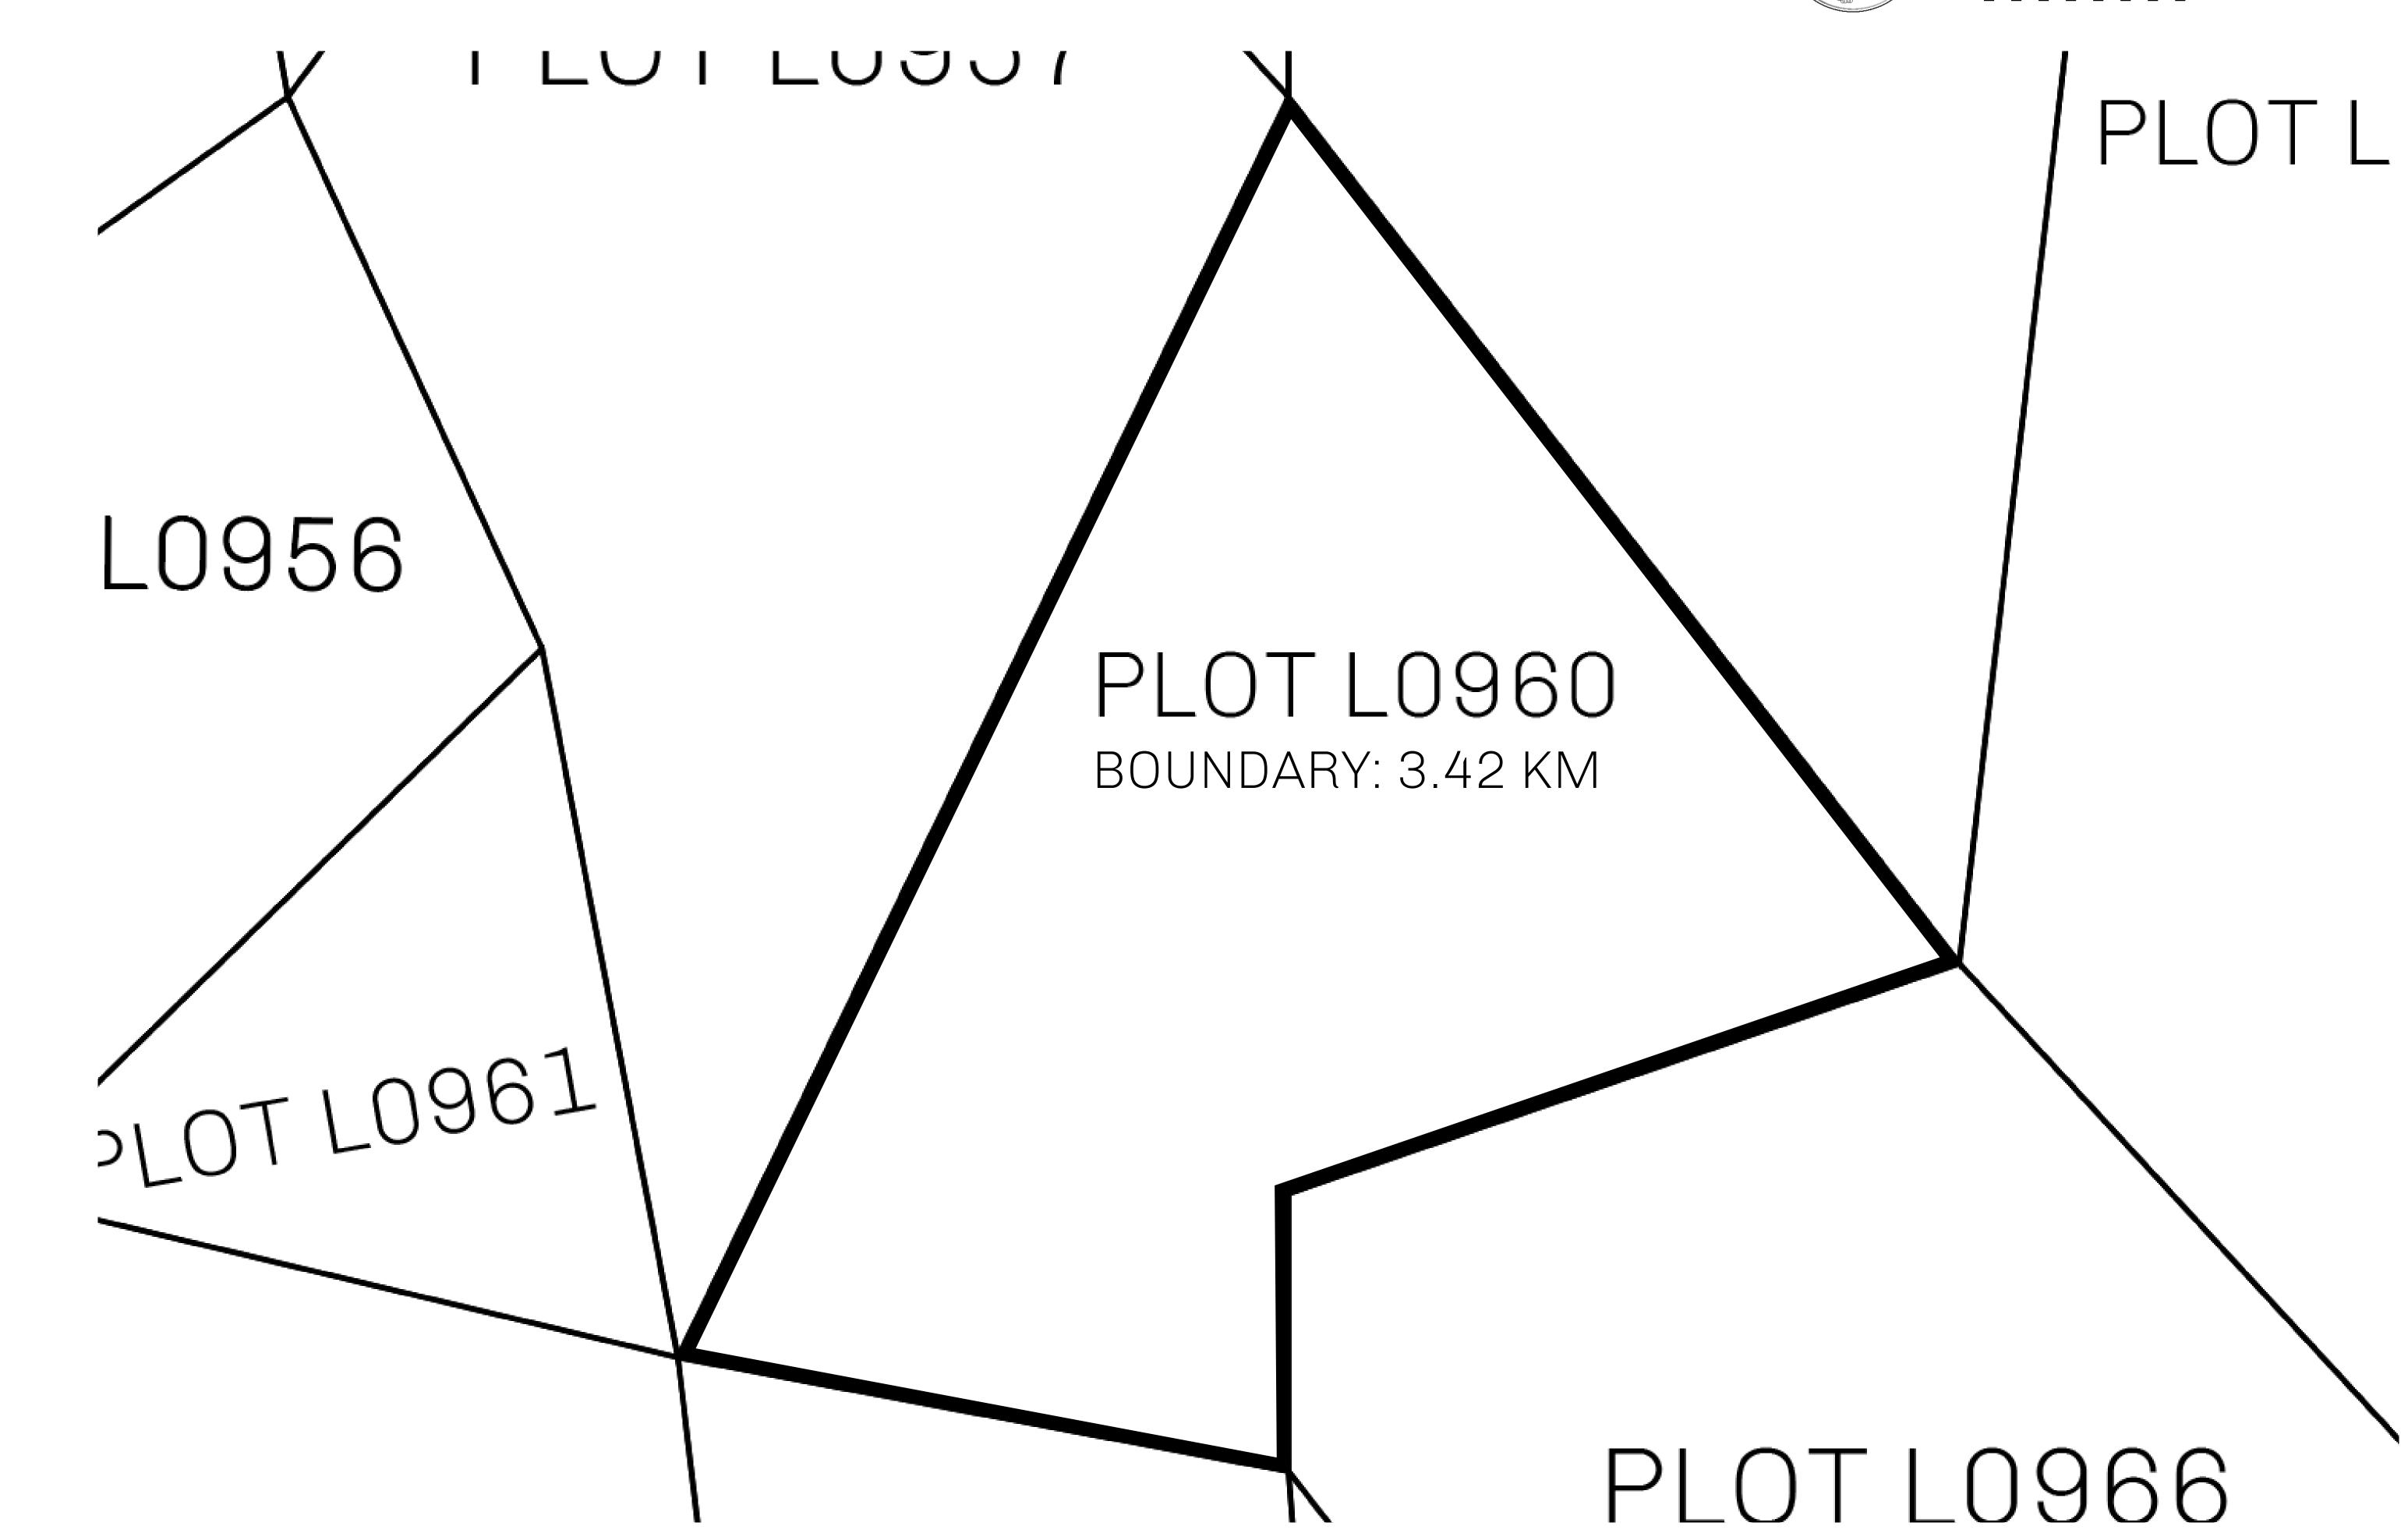

## LOOT NFT WORLD

PLOT L0960-221121

## H.M. LNFT Land Registry

TITLE NUMBER

L0960-221121

ADMINISTRATIVE AREA

THE GREAT EMPIRE

ISSUED 22 November 2021

SCALE **1/50000** 

OWNER ENTITLEMENT