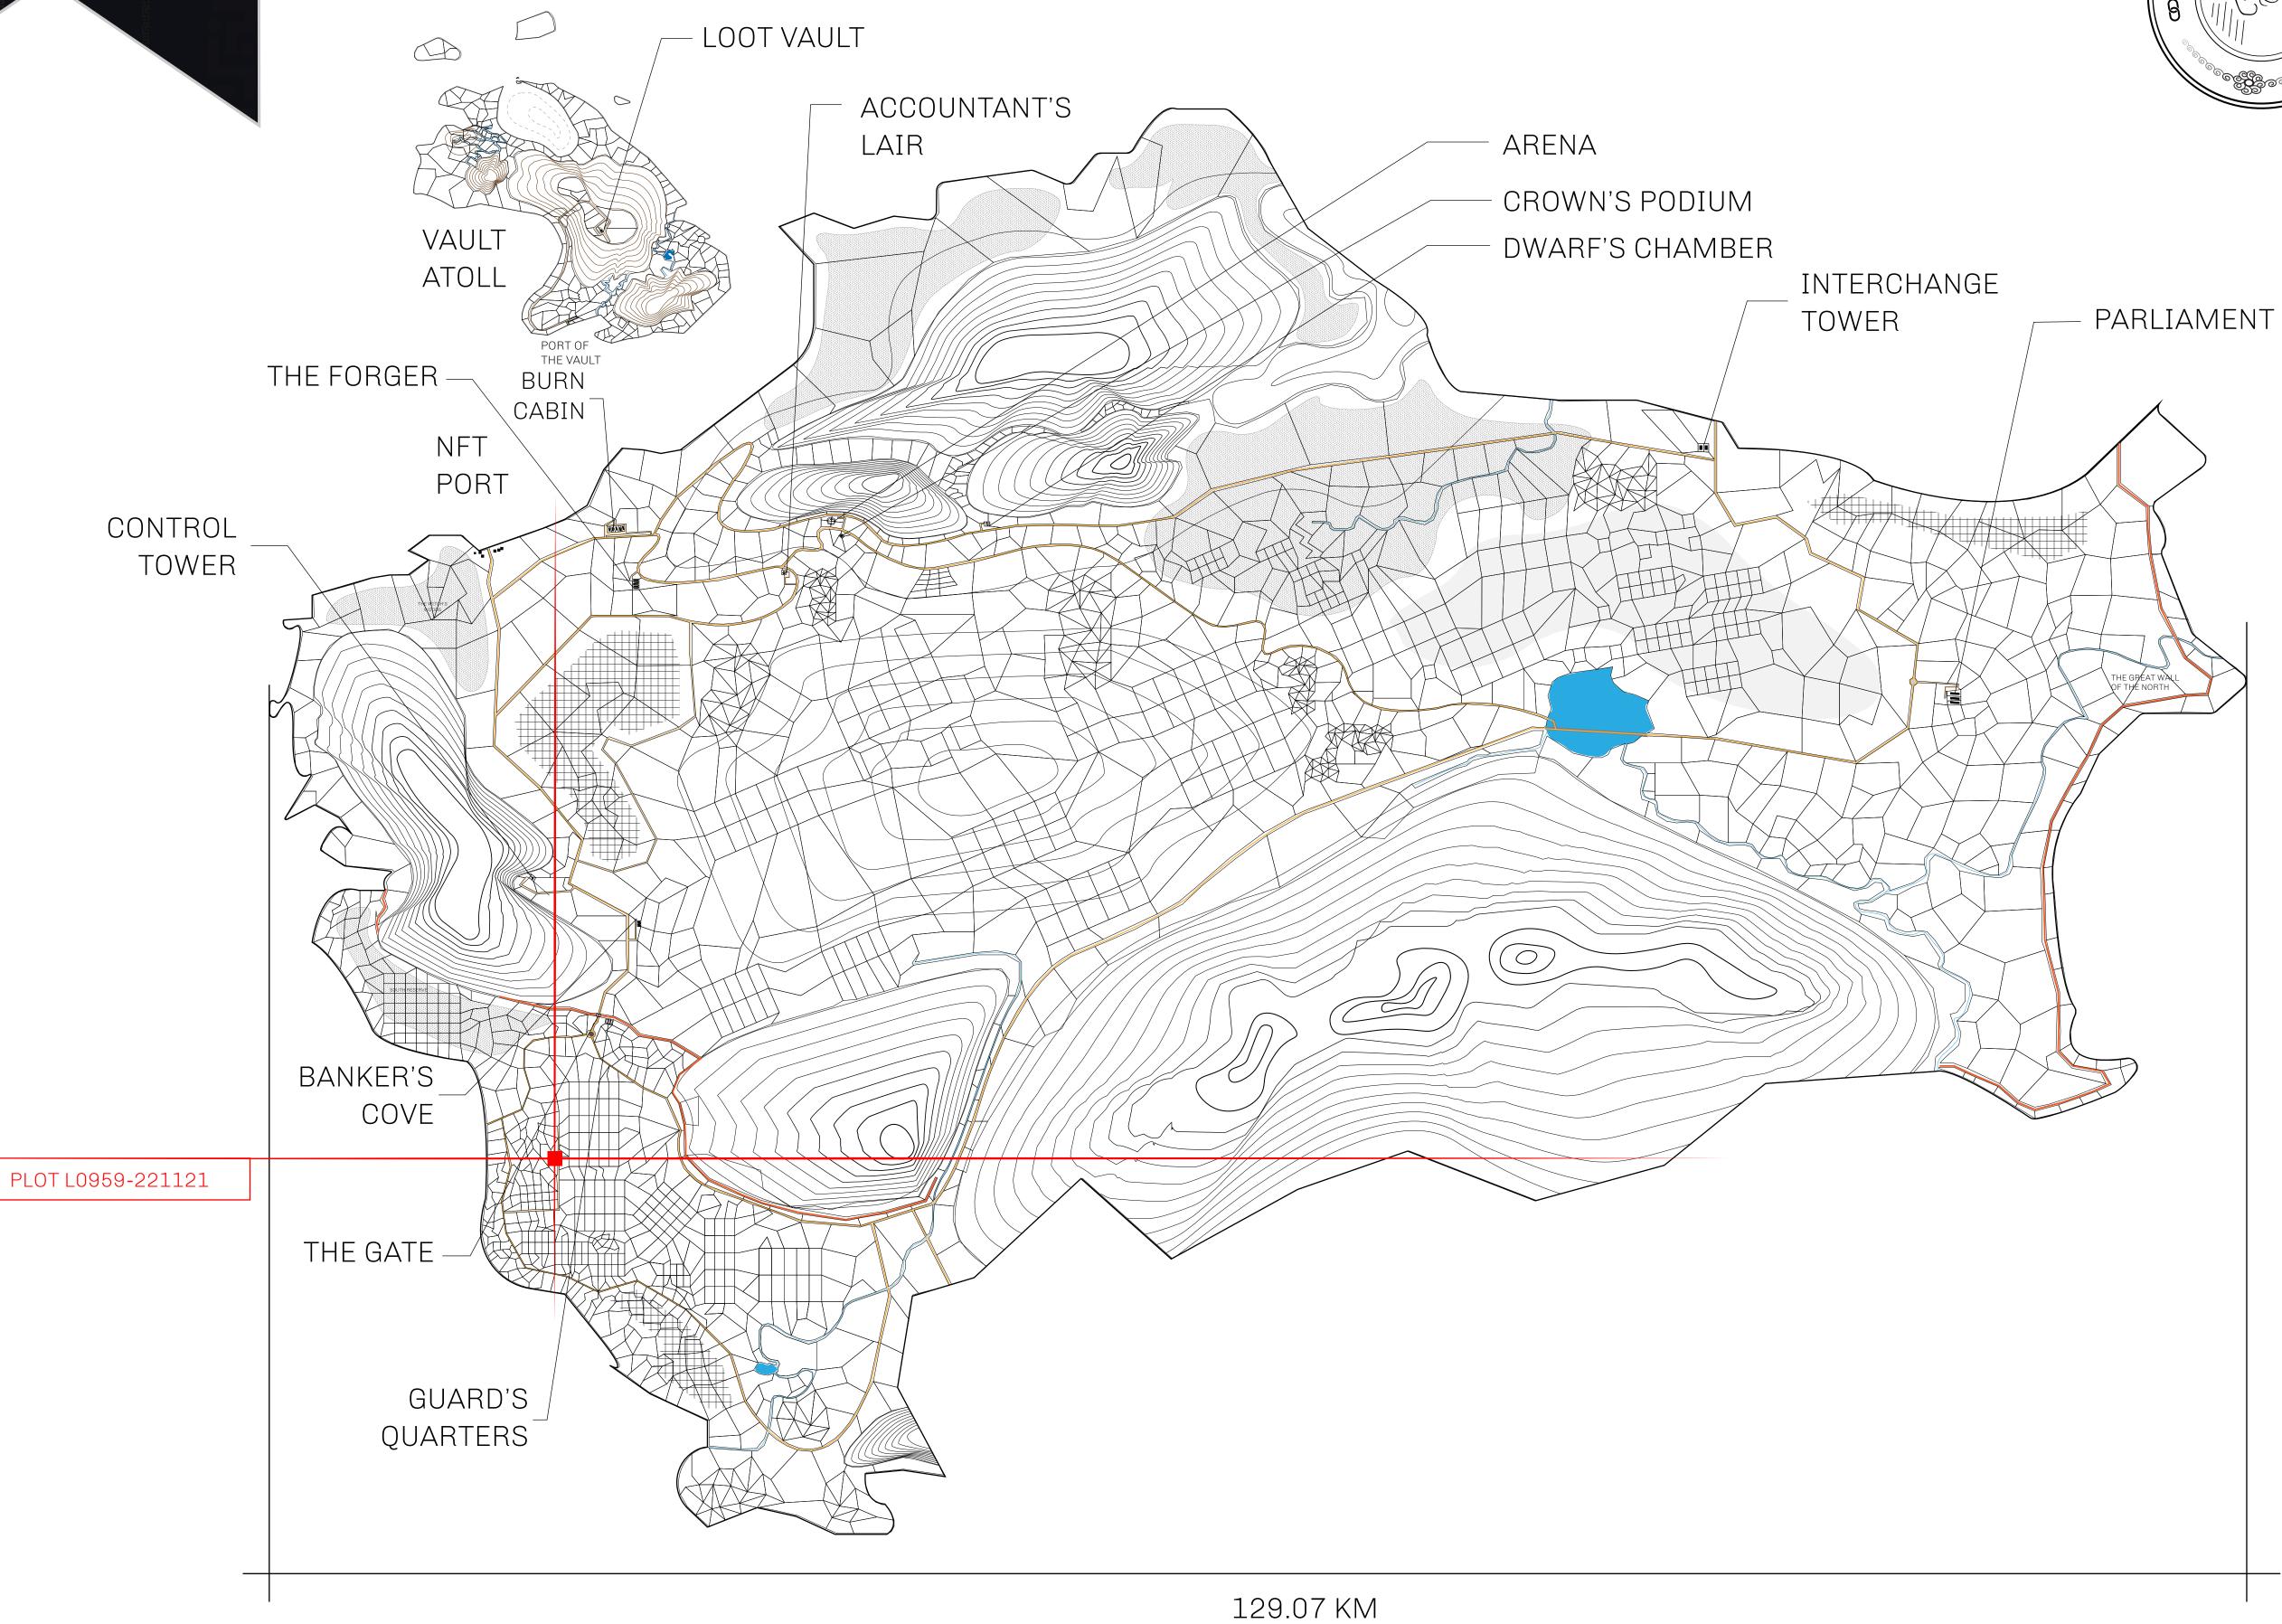

## HER MAJESTY'S GATED WORLD

As an economic and ruling powerhouse, the Great Empire controls the issuance and trade of BUN, LTT, and USDC reward credits. Decisions by its sitting parliamentarians affect Loot NFT World. Following the last war, border controls are tight and only invitees can enter. Each Sunday, all eyes focus on the Arena and the Crown's Podium, where battle-bidding auctions rage. The battle pit is not for the fainthearted and strategy plays a crucial role in winning.

## GEOGRAPHY

COASTLINE 462.64 KM (287.47 MILES)

BORDERS OCEAN, ROYAUME DE SATOSHI, X BY SL & TERRITORIO LTT ST

HIGHEST POINT MOUNT ARES +8120 M

LOWEST POINT NFT PORT 0 M

PLOTS 2284 SCALE 1:50000

## H.M. LNFT Land Registry

TITLE NUMBER

L0959-221121

ADMINISTRATIVE AREA

THE GREAT EMPIRE

ISSUED 22 November 2021

SCALE 1/50000

OWNER ENTITLEMENT