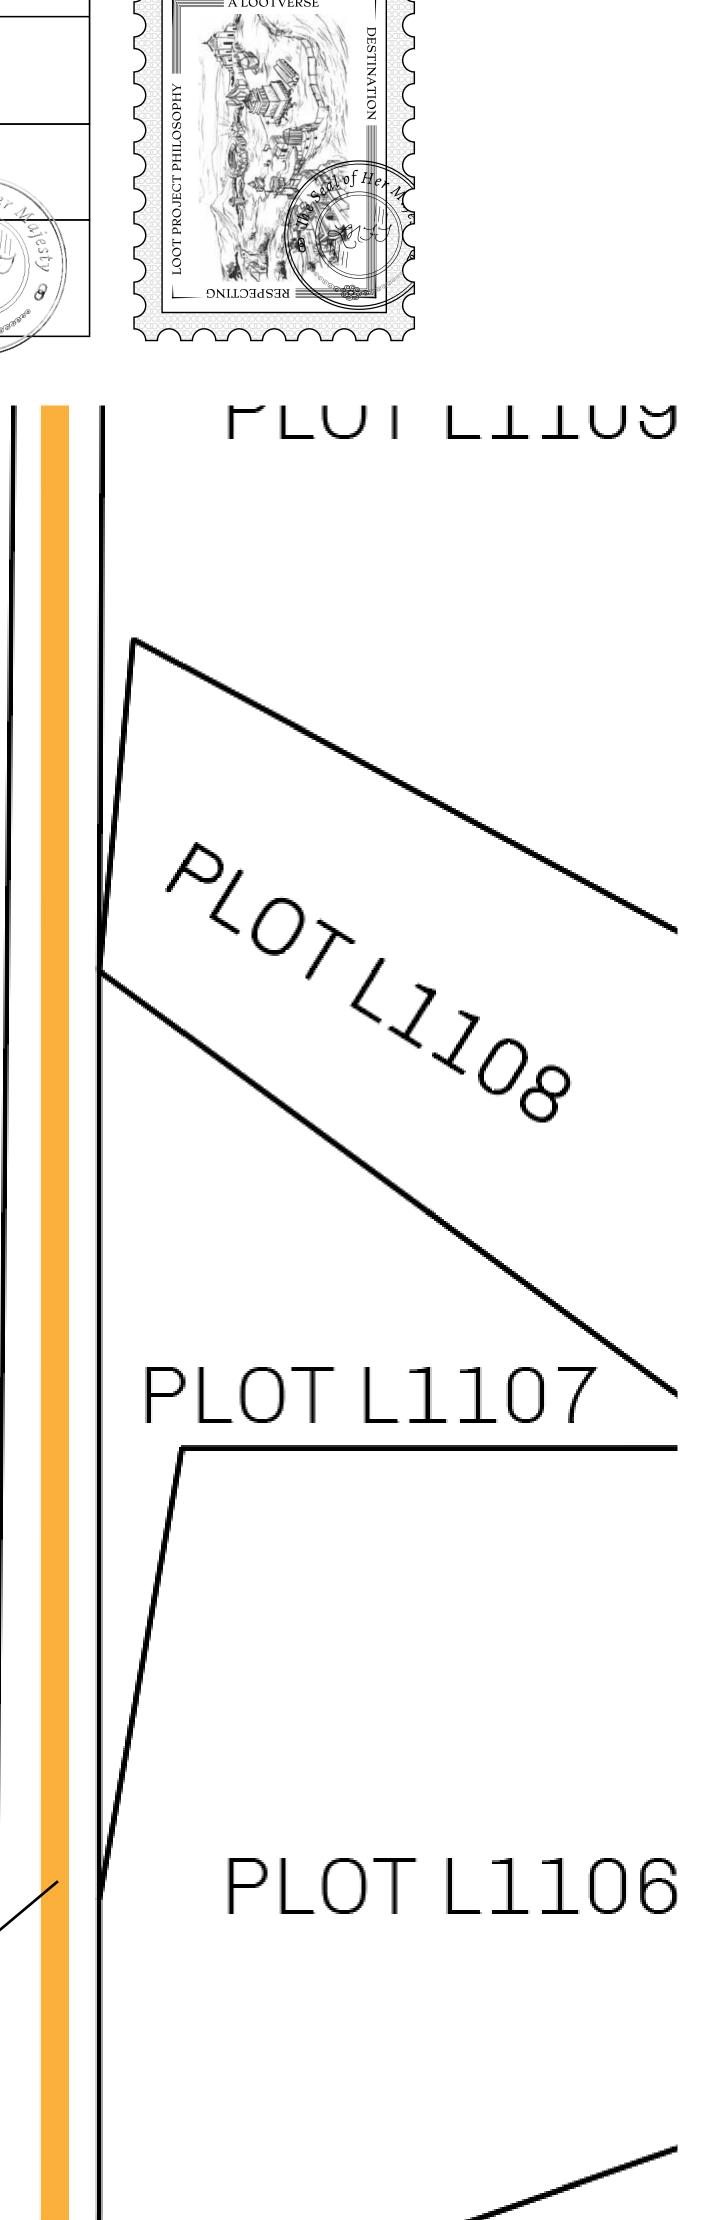

## LOOT NFT WORLD

PLOT L0958-221121

## GEOGRAPHY

COASTLINE 462.64 KM (287.47 MILES)

BORDERS OCEAN, ROYAUME DE SATOSHI, X BY SL & TERRITORIO LTT ST

HIGHEST POINT MOUNT ARES +8120 M

LOWEST POINT NFT PORT 0 M

PLOTS 2284 SCALE 1:50000

## H.M. LNFT Land Registry

L0958-221121

TITLE NUMBER

ADMINISTRATIVE AREA

THE GREAT EMPIRE

ISSUED 22 November 2021

SCALE 1/50000

OWNER ENTITLEMENT