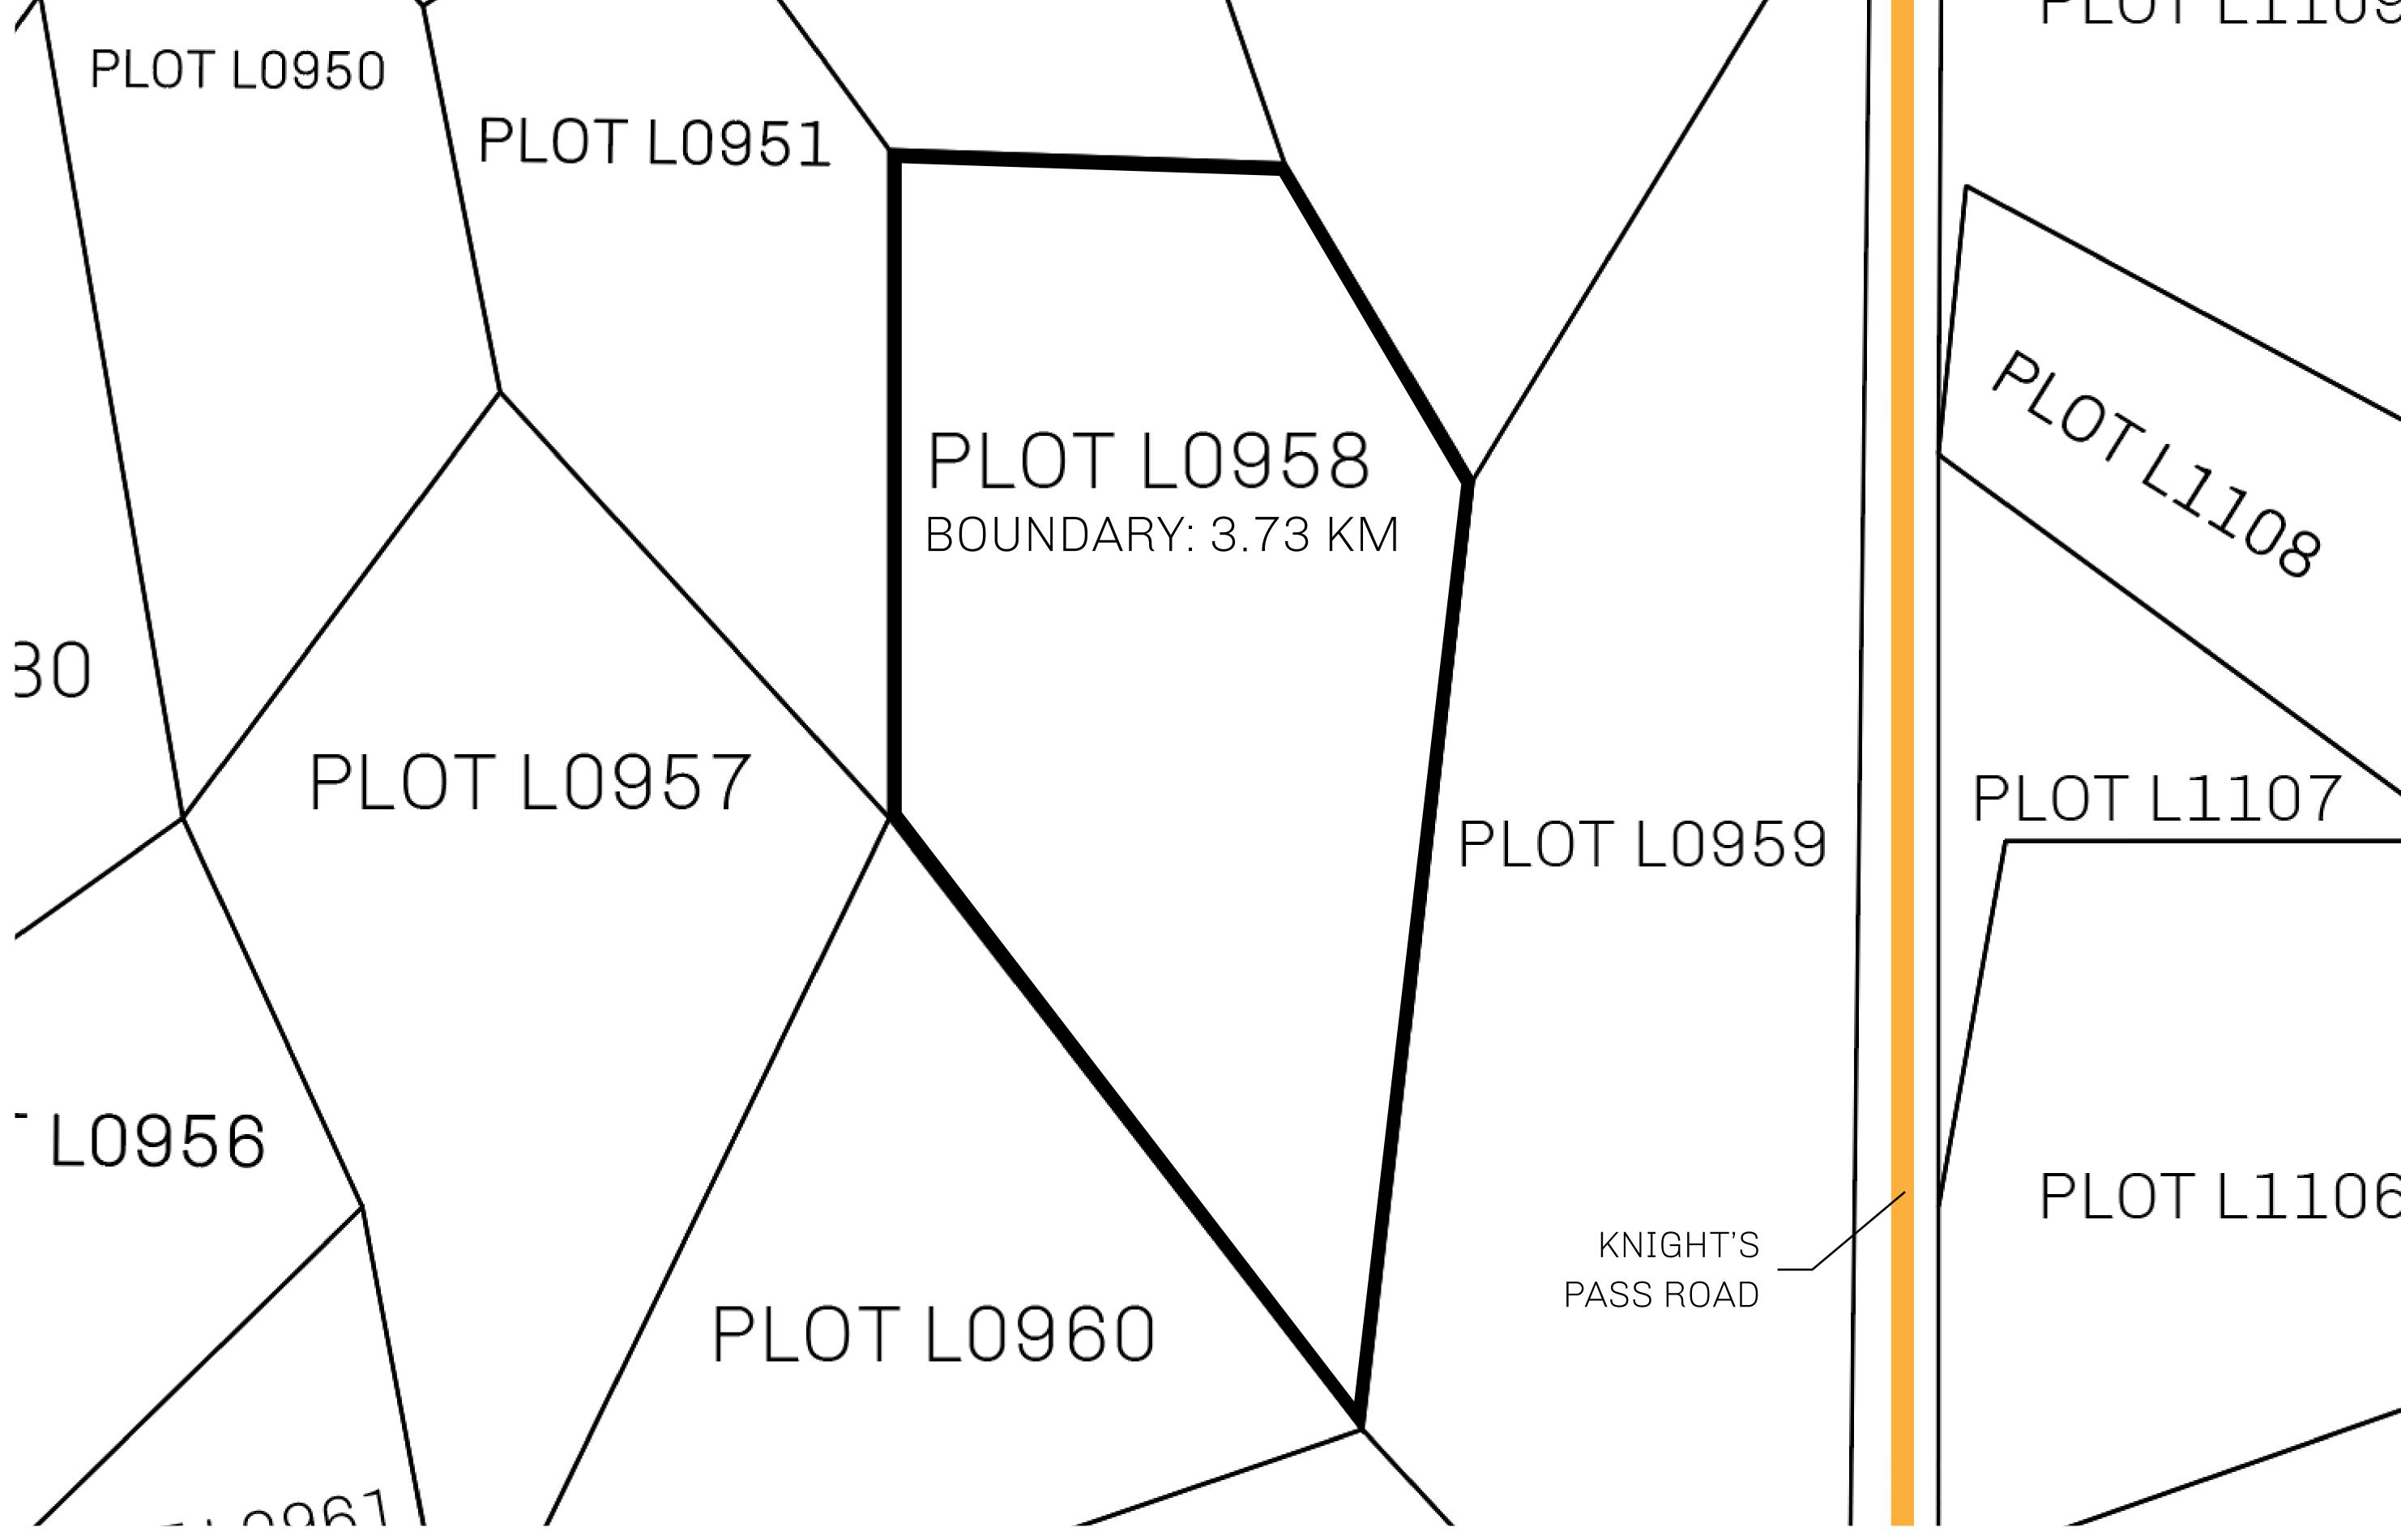

## LOOT NFT WORLD

PLOT L0958-221121

## GEOGRAPHY

COASTLINE 462.64 KM (287.47 MILES)

BORDERS OCEAN, ROYAUME DE SATOSHI, X BY SL & TERRITORIO LTT ST

HIGHEST POINT MOUNT ARES +8120 M

LOWEST POINT NFT PORT 0 M

PLOTS 2284 SCALE 1:50000

## H.M. LNFT Land Registry

L0958-221121

TITLE NUMBER

ADMINISTRATIVE AREA

THE GREAT EMPIRE

ISSUED 22 November 2021

SCALE 1/50000

OWNER ENTITLEMENT