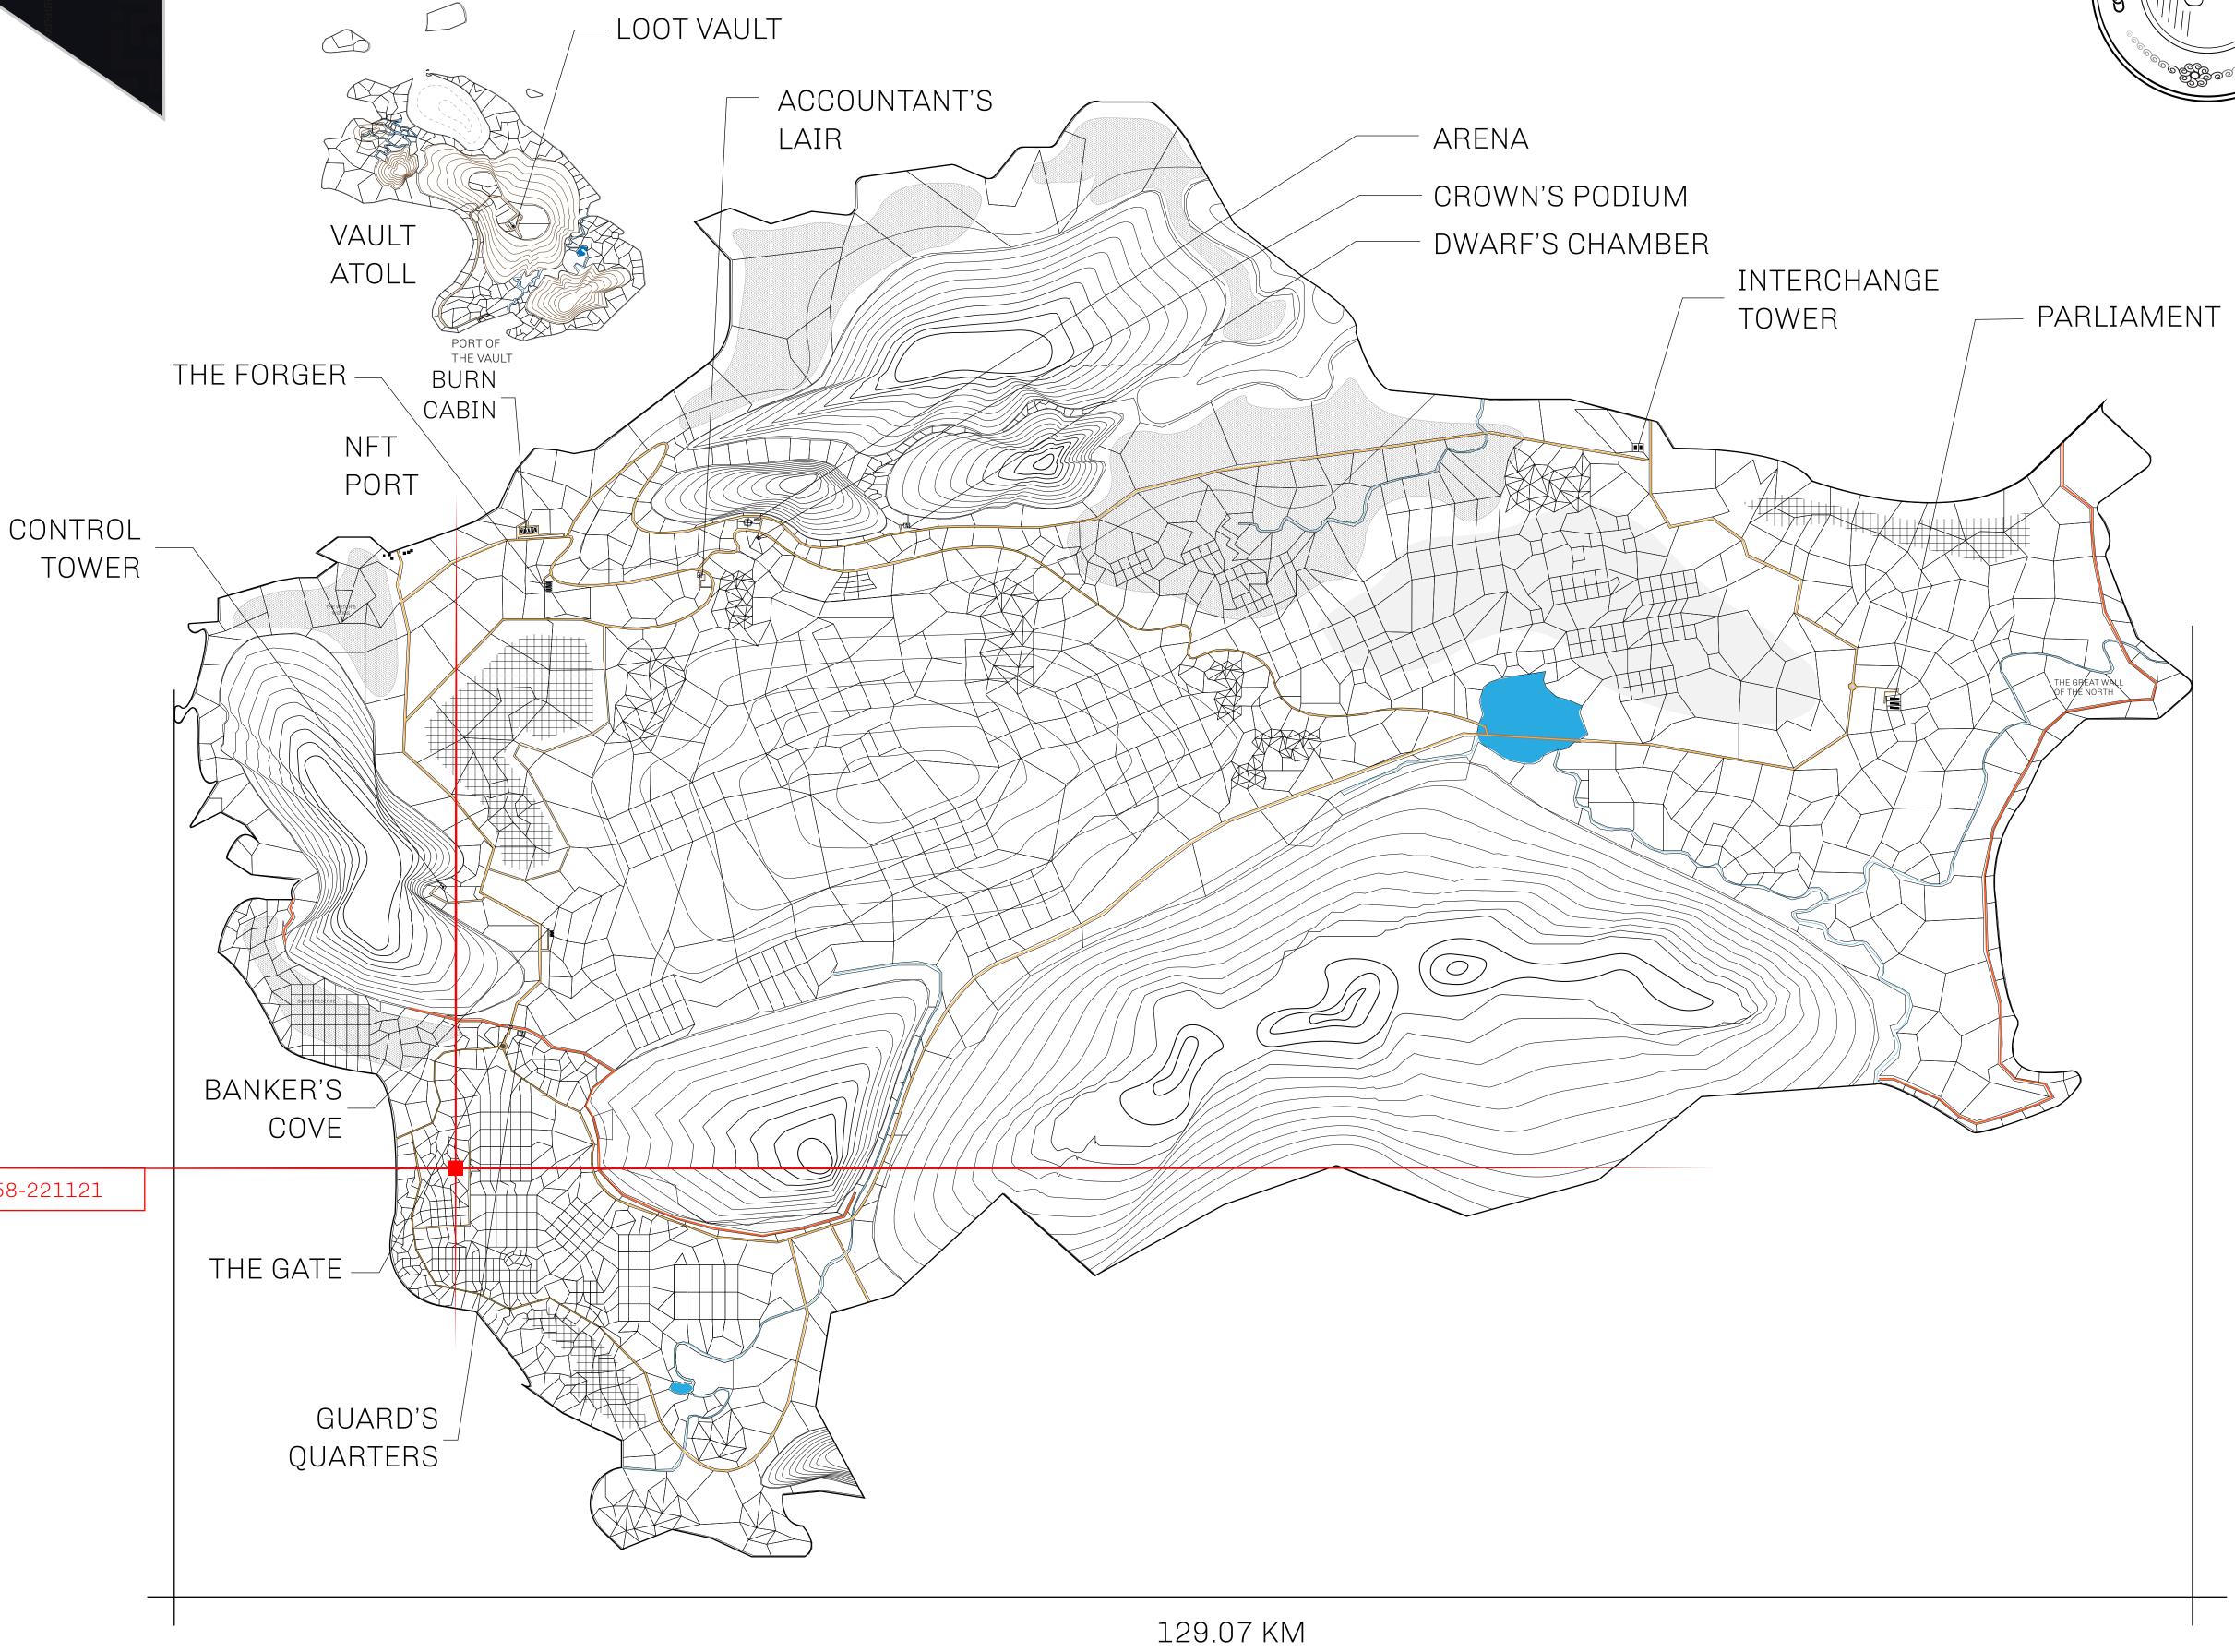

## HER MAJESTY'S GATED WORLD

As an economic and ruling powerhouse, the Great Empire controls the issuance and trade of BUN, LTT, and USDC reward credits. Decisions by its sitting parliamentarians affect Loot NFT World. Following the last war, border controls are tight and only invitees can enter. Each Sunday, all eyes focus on the Arena and the Crown's Podium, where battle-bidding auctions rage. The battle pit is not for the fainthearted and strategy plays a crucial role in winning.

## GEOGRAPHY

COASTLINE 462.64 KM (287.47 MILES)

BORDERS OCEAN, ROYAUME DE SATOSHI, X BY SL & TERRITORIO LTT ST

HIGHEST POINT MOUNT ARES +8120 M

LOWEST POINT NFT PORT 0 M

PLOTS 2284 SCALE 1:50000

## H.M. LNFT Land Registry

L0958-221121

TITLE NUMBER

ADMINISTRATIVE AREA

THE GREAT EMPIRE

ISSUED 22 November 2021

SCALE 1/50000

OWNER ENTITLEMENT