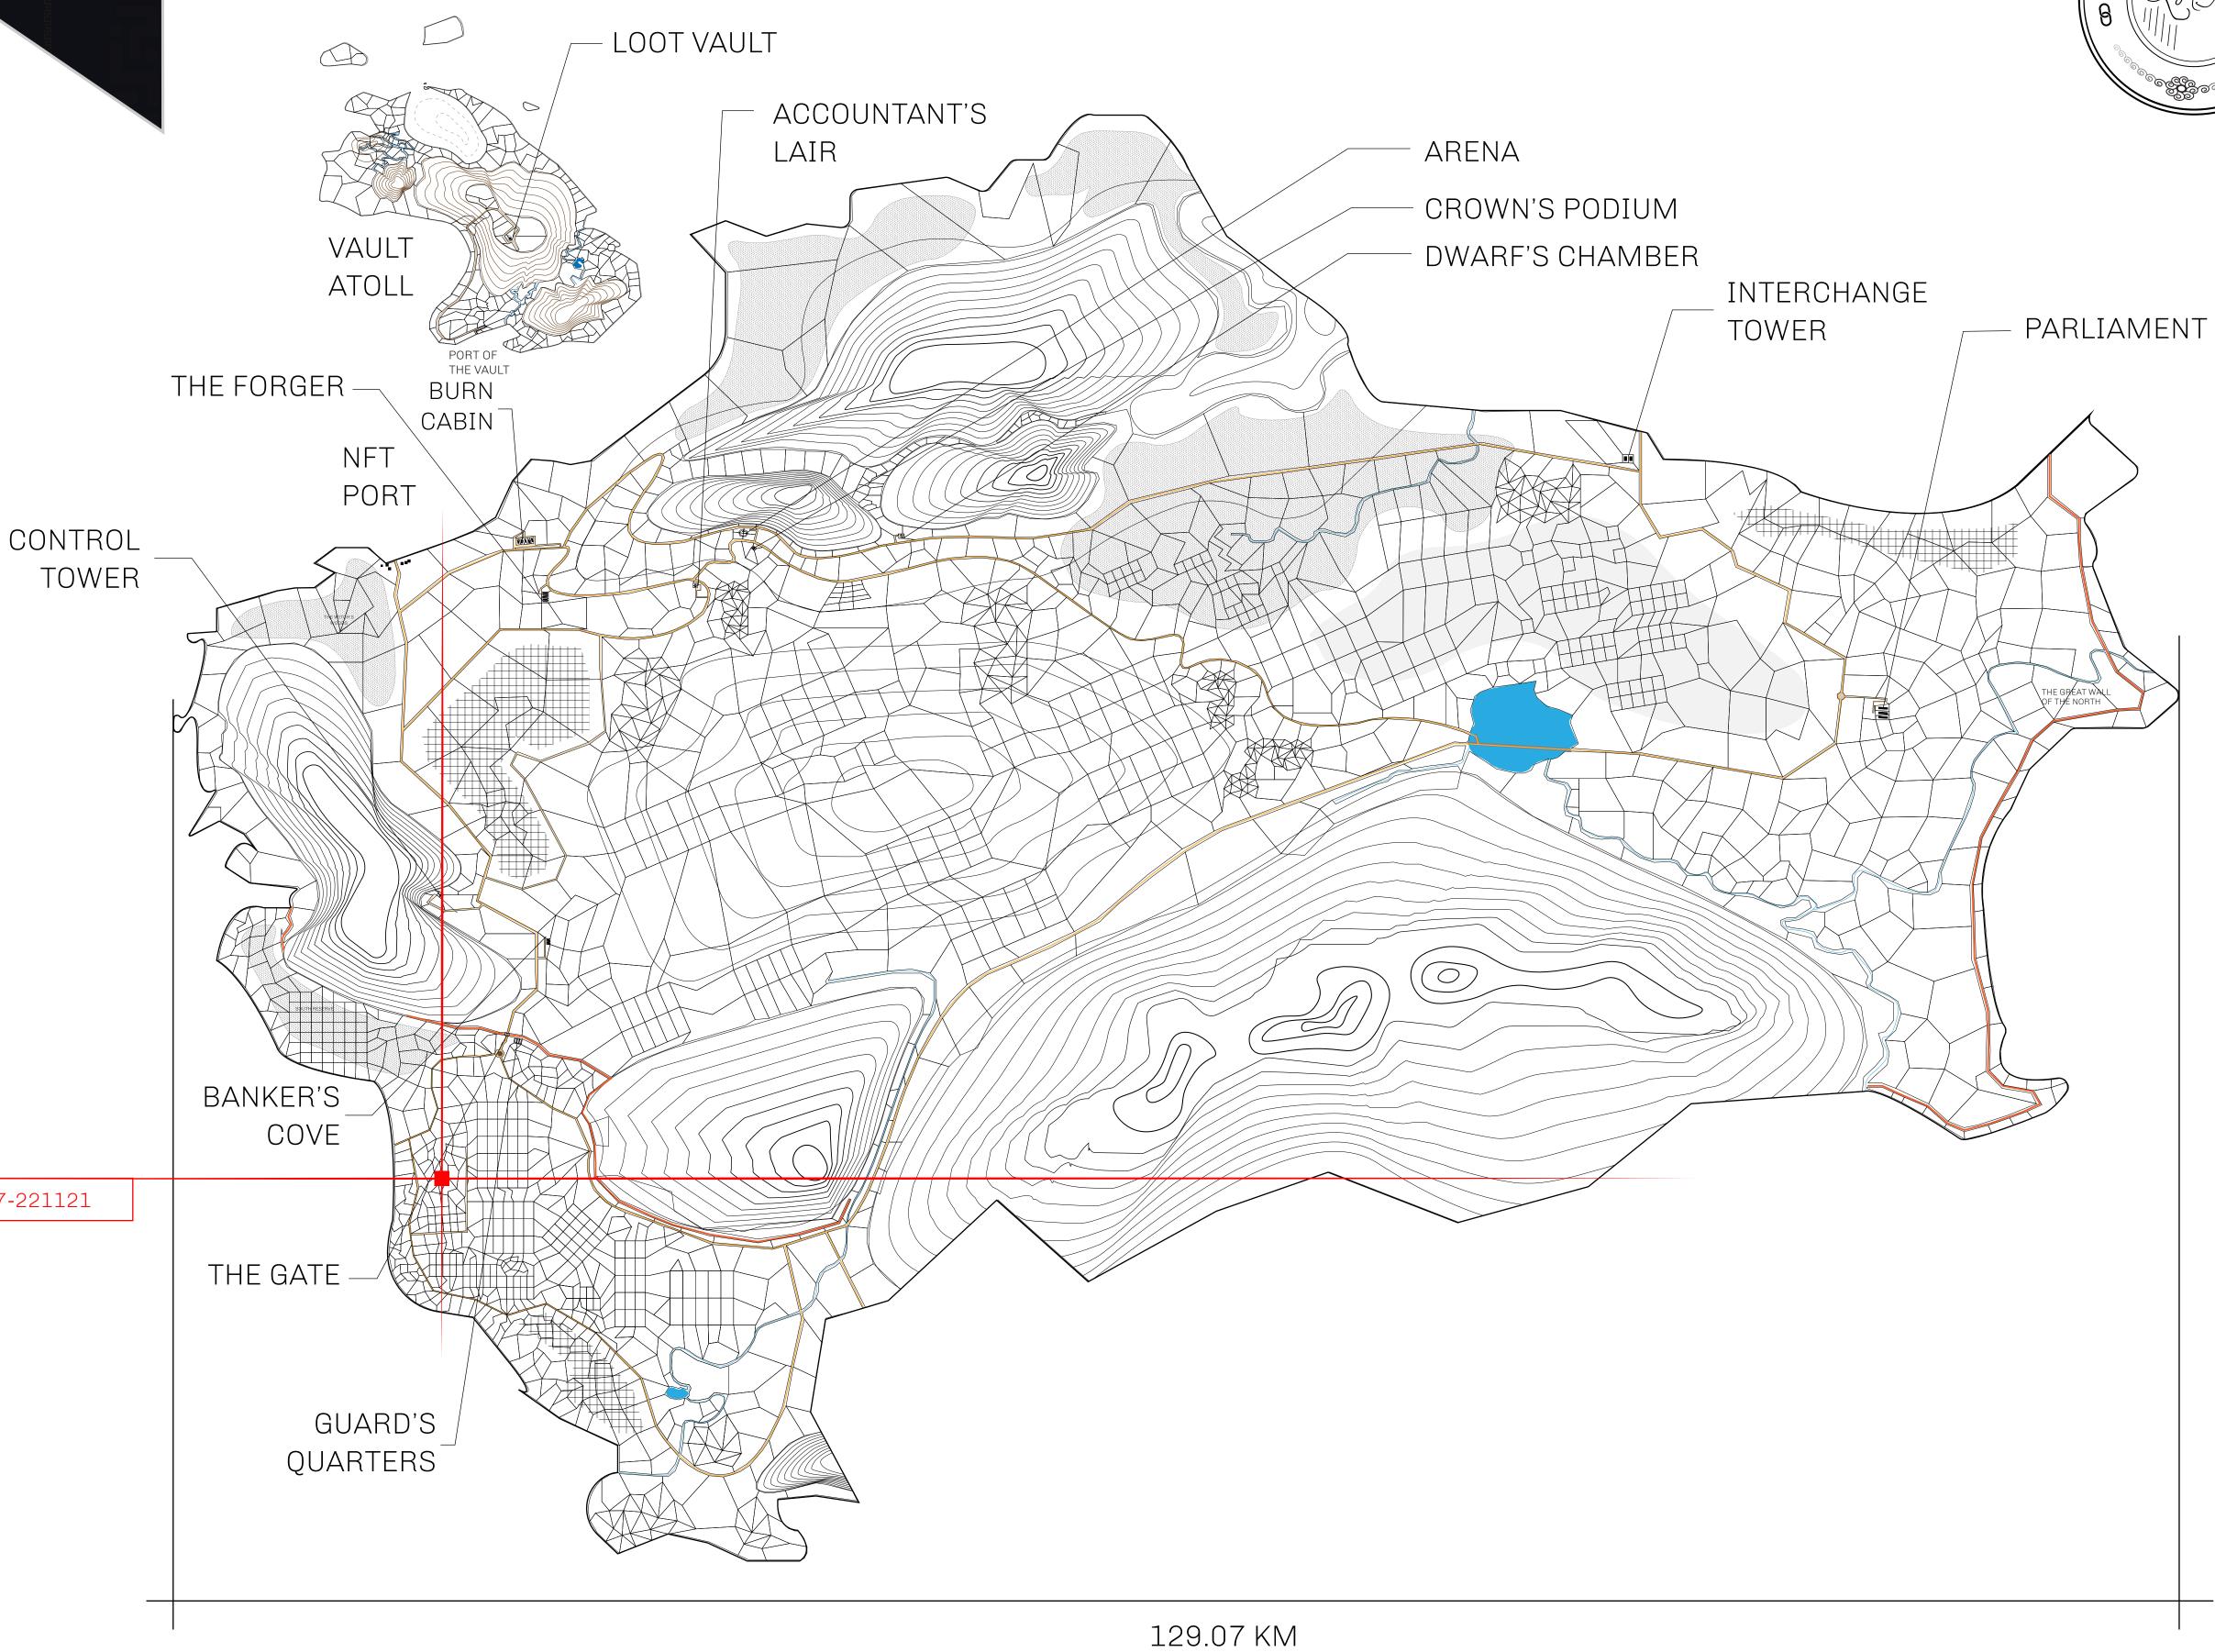

## GEOGRAPHY

COASTLINE 462.64 KM (287.47 MILES)

BORDERS OCEAN, ROYAUME DE SATOSHI, X BY SL & TERRITORIO LTT ST

HIGHEST POINT MOUNT ARES +8120 M

LOWEST POINT NFT PORT 0 M

PLOTS 2284 SCALE 1:50000

## H.M. LNFT Land Registry

L0957-221121

TITLE NUMBER

ADMINISTRATIVE AREA

THE GREAT EMPIRE

ISSUED 22 November 2021

SCALE 1/50000

OWNER ENTITLEMENT