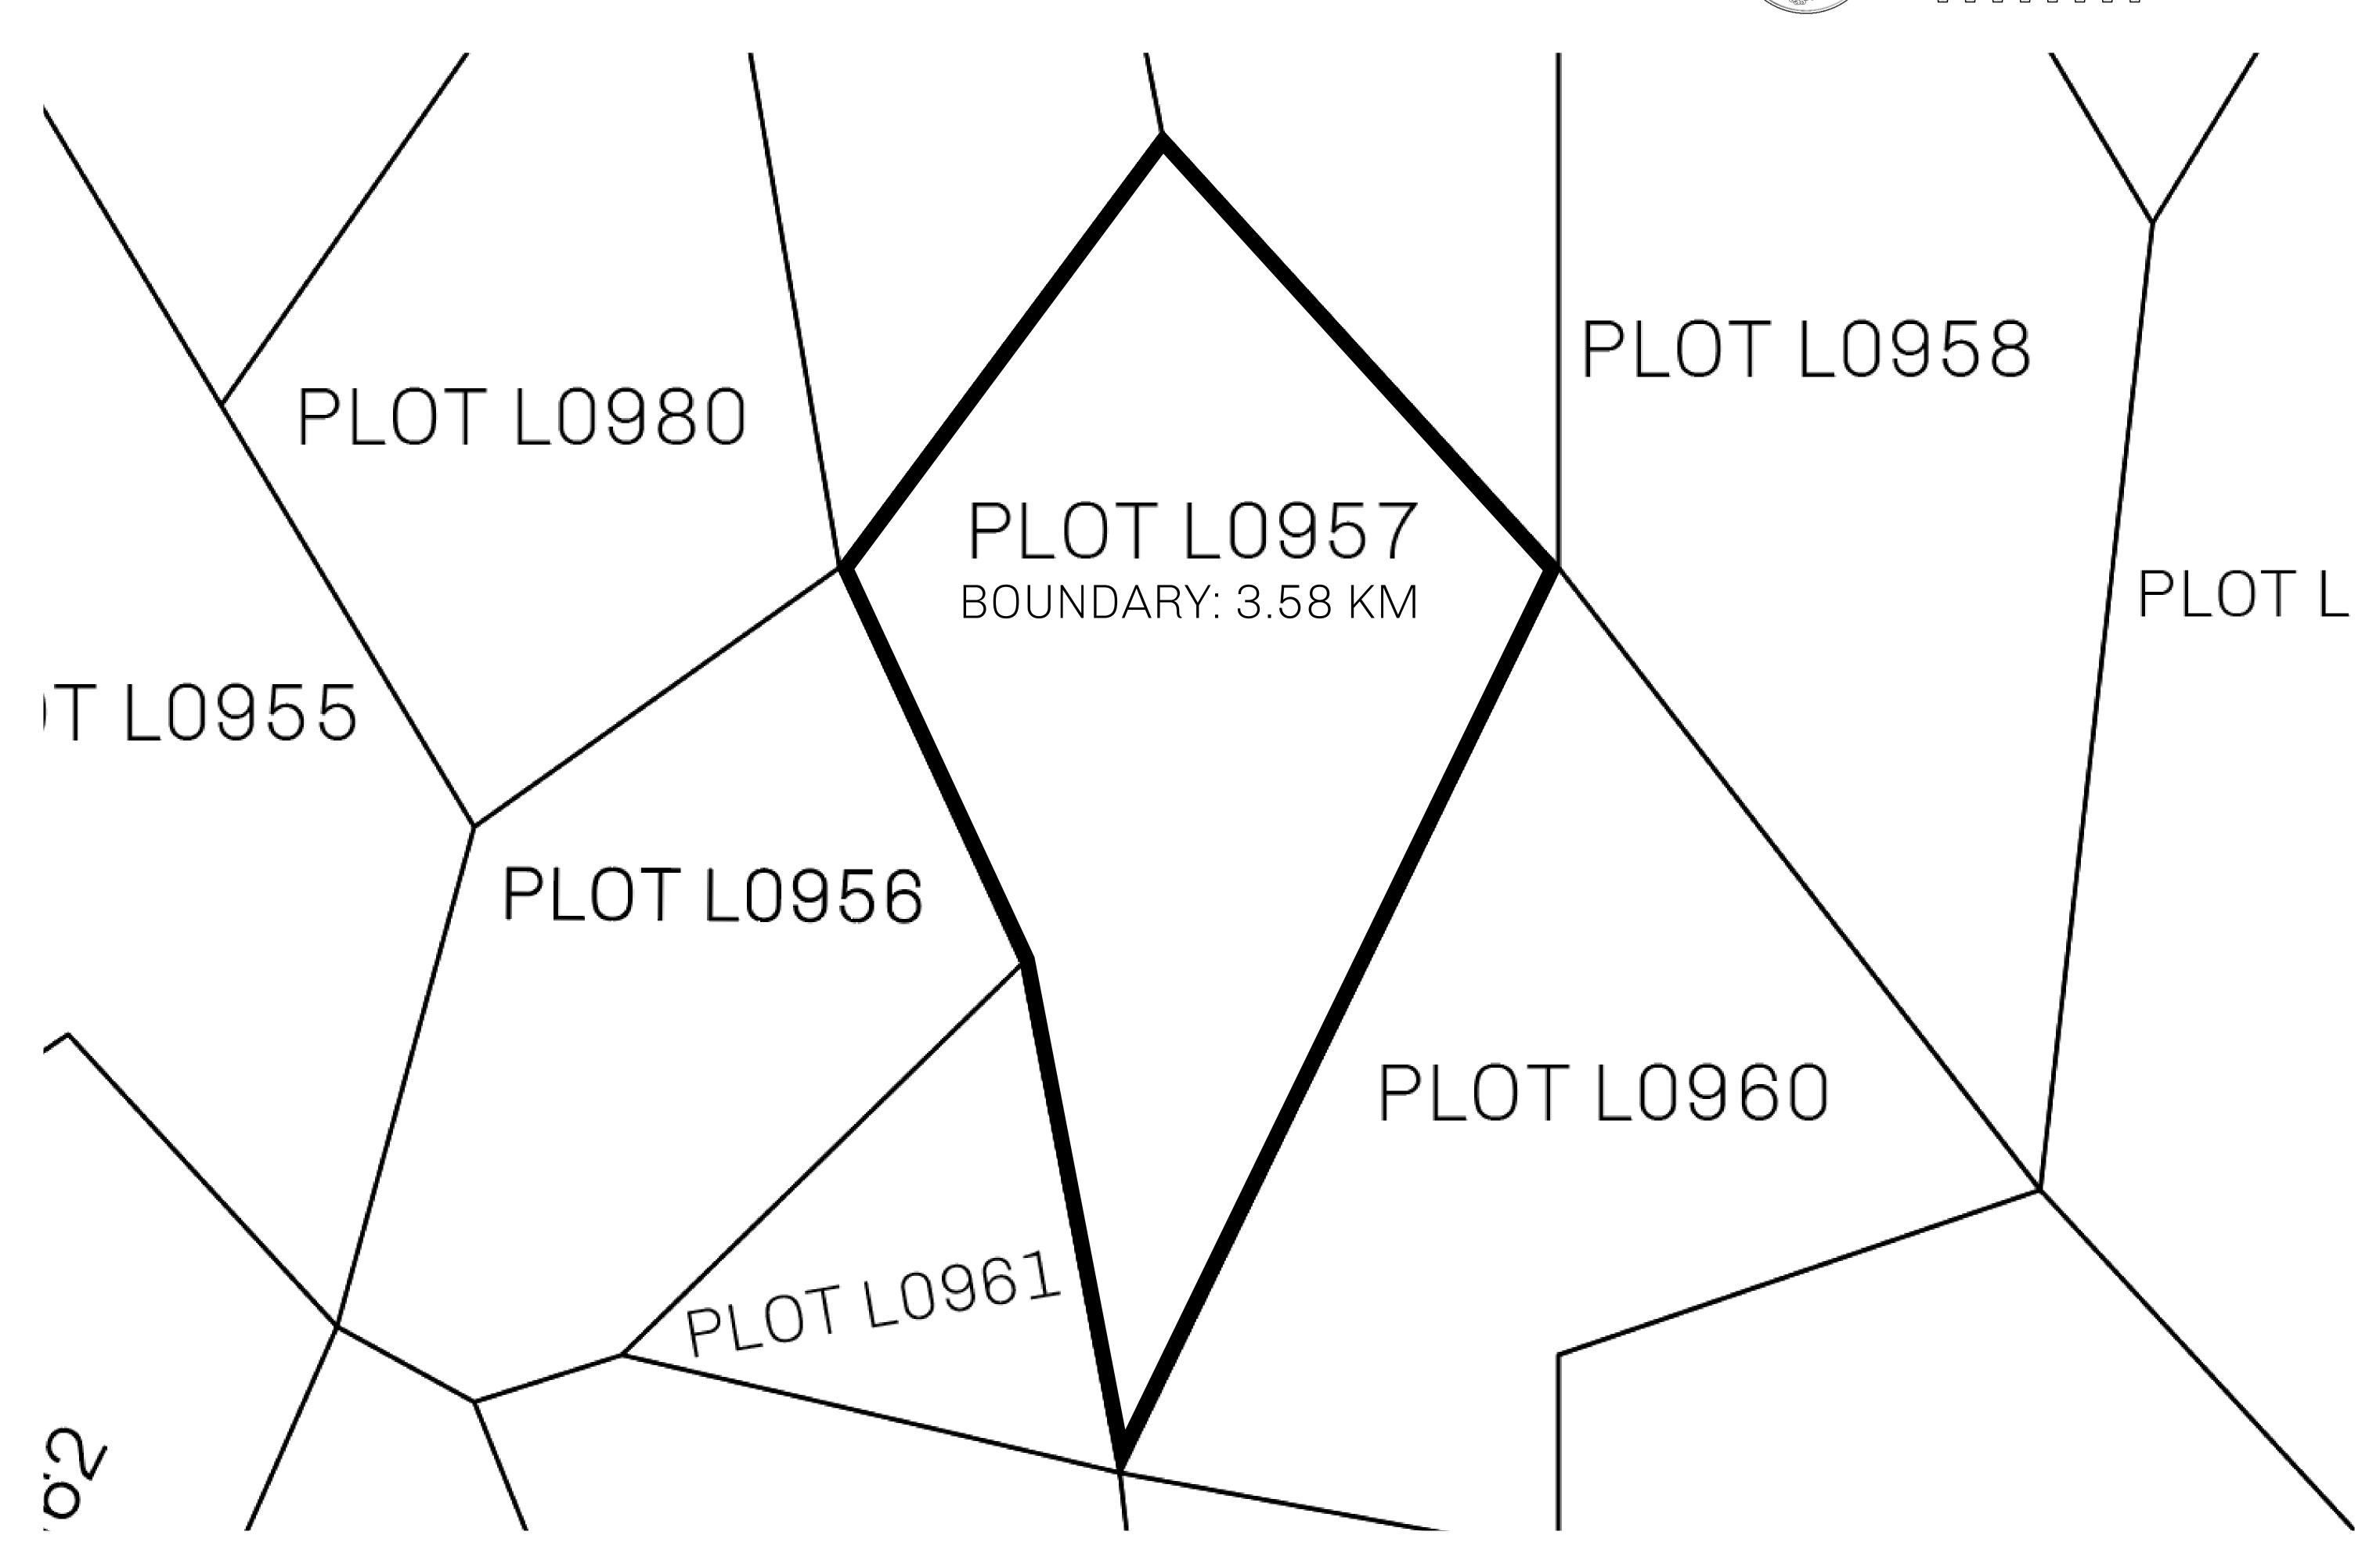

## LOOT NFT WORLD

PLOT L0957-221121

## GEOGRAPHY

COASTLINE 462.64 KM (287.47 MILES)

BORDERS OCEAN, ROYAUME DE SATOSHI, X BY SL & TERRITORIO LTT ST

HIGHEST POINT MOUNT ARES +8120 M

LOWEST POINT NFT PORT 0 M

PLOTS 2284 SCALE 1:50000

## H.M. LNFT Land Registry

L0957-221121

TITLE NUMBER

ADMINISTRATIVE AREA

THE GREAT EMPIRE

ISSUED 22 November 2021

SCALE 1/50000

OWNER ENTITLEMENT