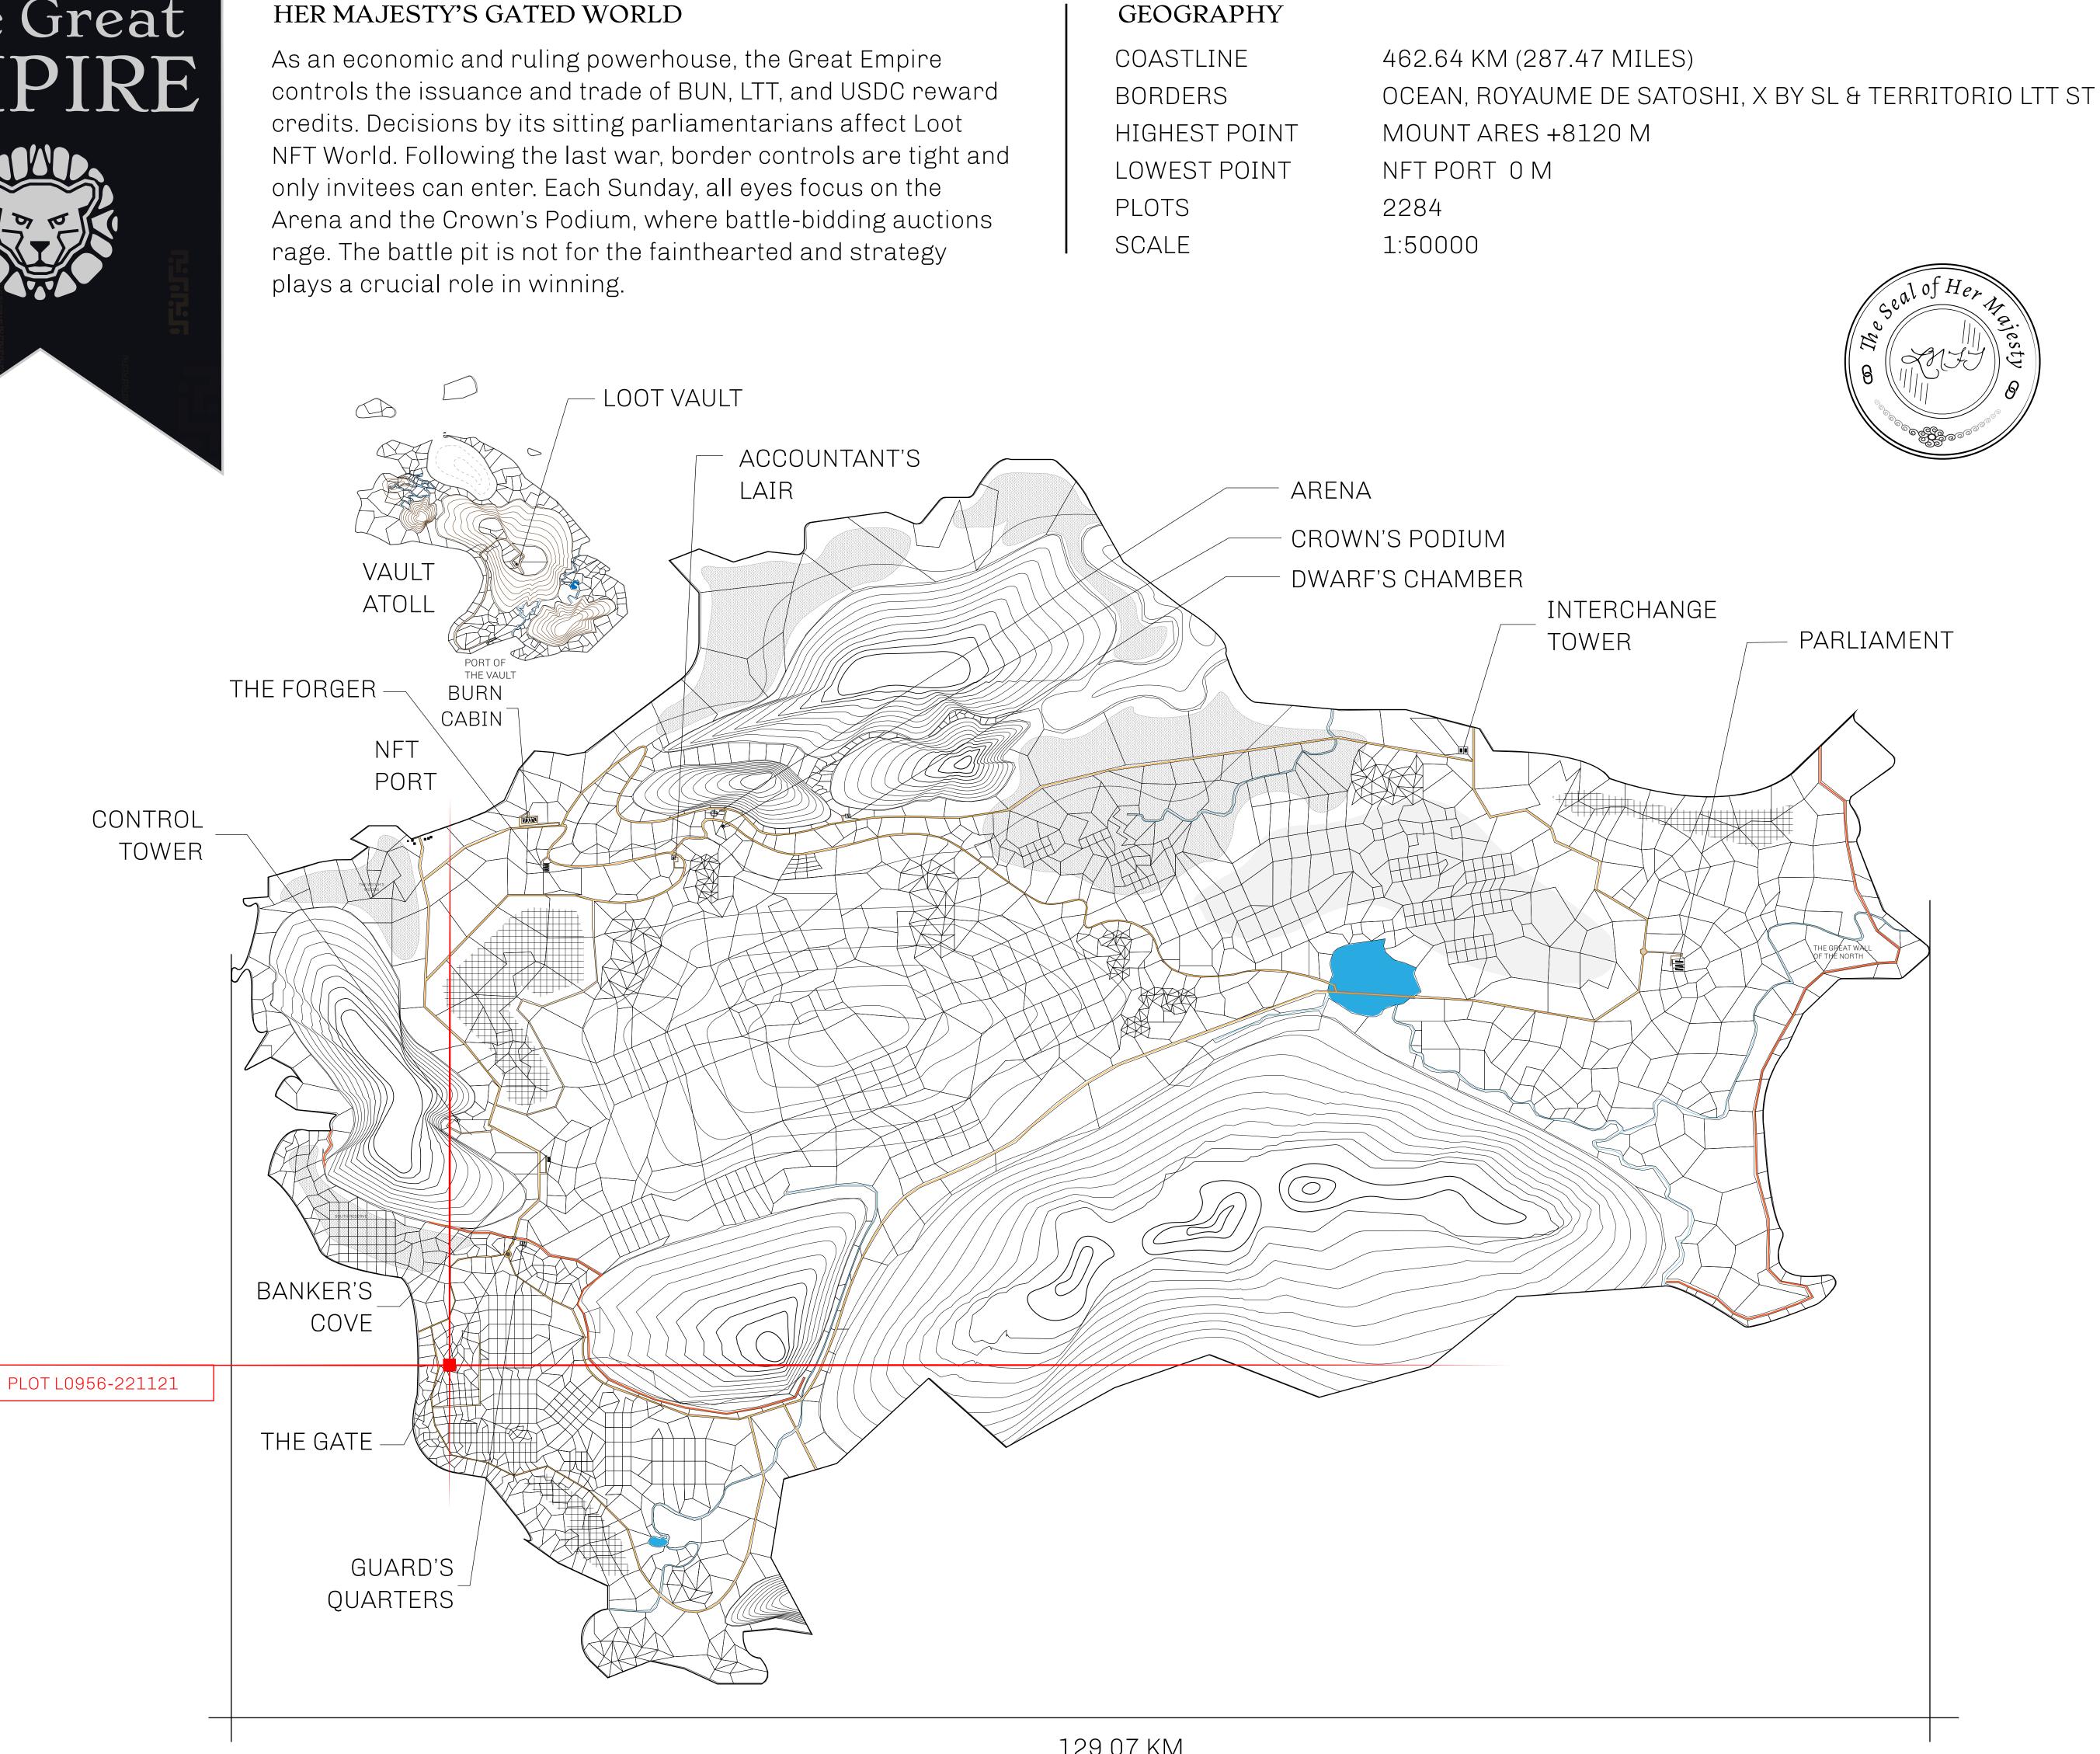

### H.M. LNFT Land Registr

ADMINISTRATIVE AREA

OWNER ENTITLEMENT

THE GREAT

Type W-GE: S (rewarded in C

|                                |              | TITLE                        | NUMBER     |                |
|--------------------------------|--------------|------------------------------|------------|----------------|
| <b>y</b>                       | L0956-221121 |                              |            |                |
| <b>F EMPIRE</b>                | ISSUED       | 22 November 2021             | Je.        | SCALE 1/5000   |
| Share of 0.3%<br>Credits); Min |              | sales based on numbe<br>ries | r of NFT S | Stories minted |
|                                |              | l                            | /          |                |
|                                |              |                              |            | $PI \cap$      |
|                                |              | X                            |            |                |
|                                |              |                              |            |                |
|                                |              |                              |            |                |
|                                |              |                              |            |                |
|                                |              |                              |            |                |
|                                |              |                              |            |                |
| PL                             | ΟT           | L095                         | 6          |                |
| BOU                            | INDA         | RY: 2.63 k                   | КМ         |                |
|                                |              |                              |            |                |
|                                |              |                              |            |                |
|                                |              |                              |            |                |
|                                |              |                              |            |                |
|                                |              |                              |            |                |
|                                |              |                              | $\cap$     | 1611           |
|                                |              | PLOT                         | LU         |                |
|                                |              |                              |            |                |
|                                |              |                              |            |                |
|                                |              |                              |            |                |