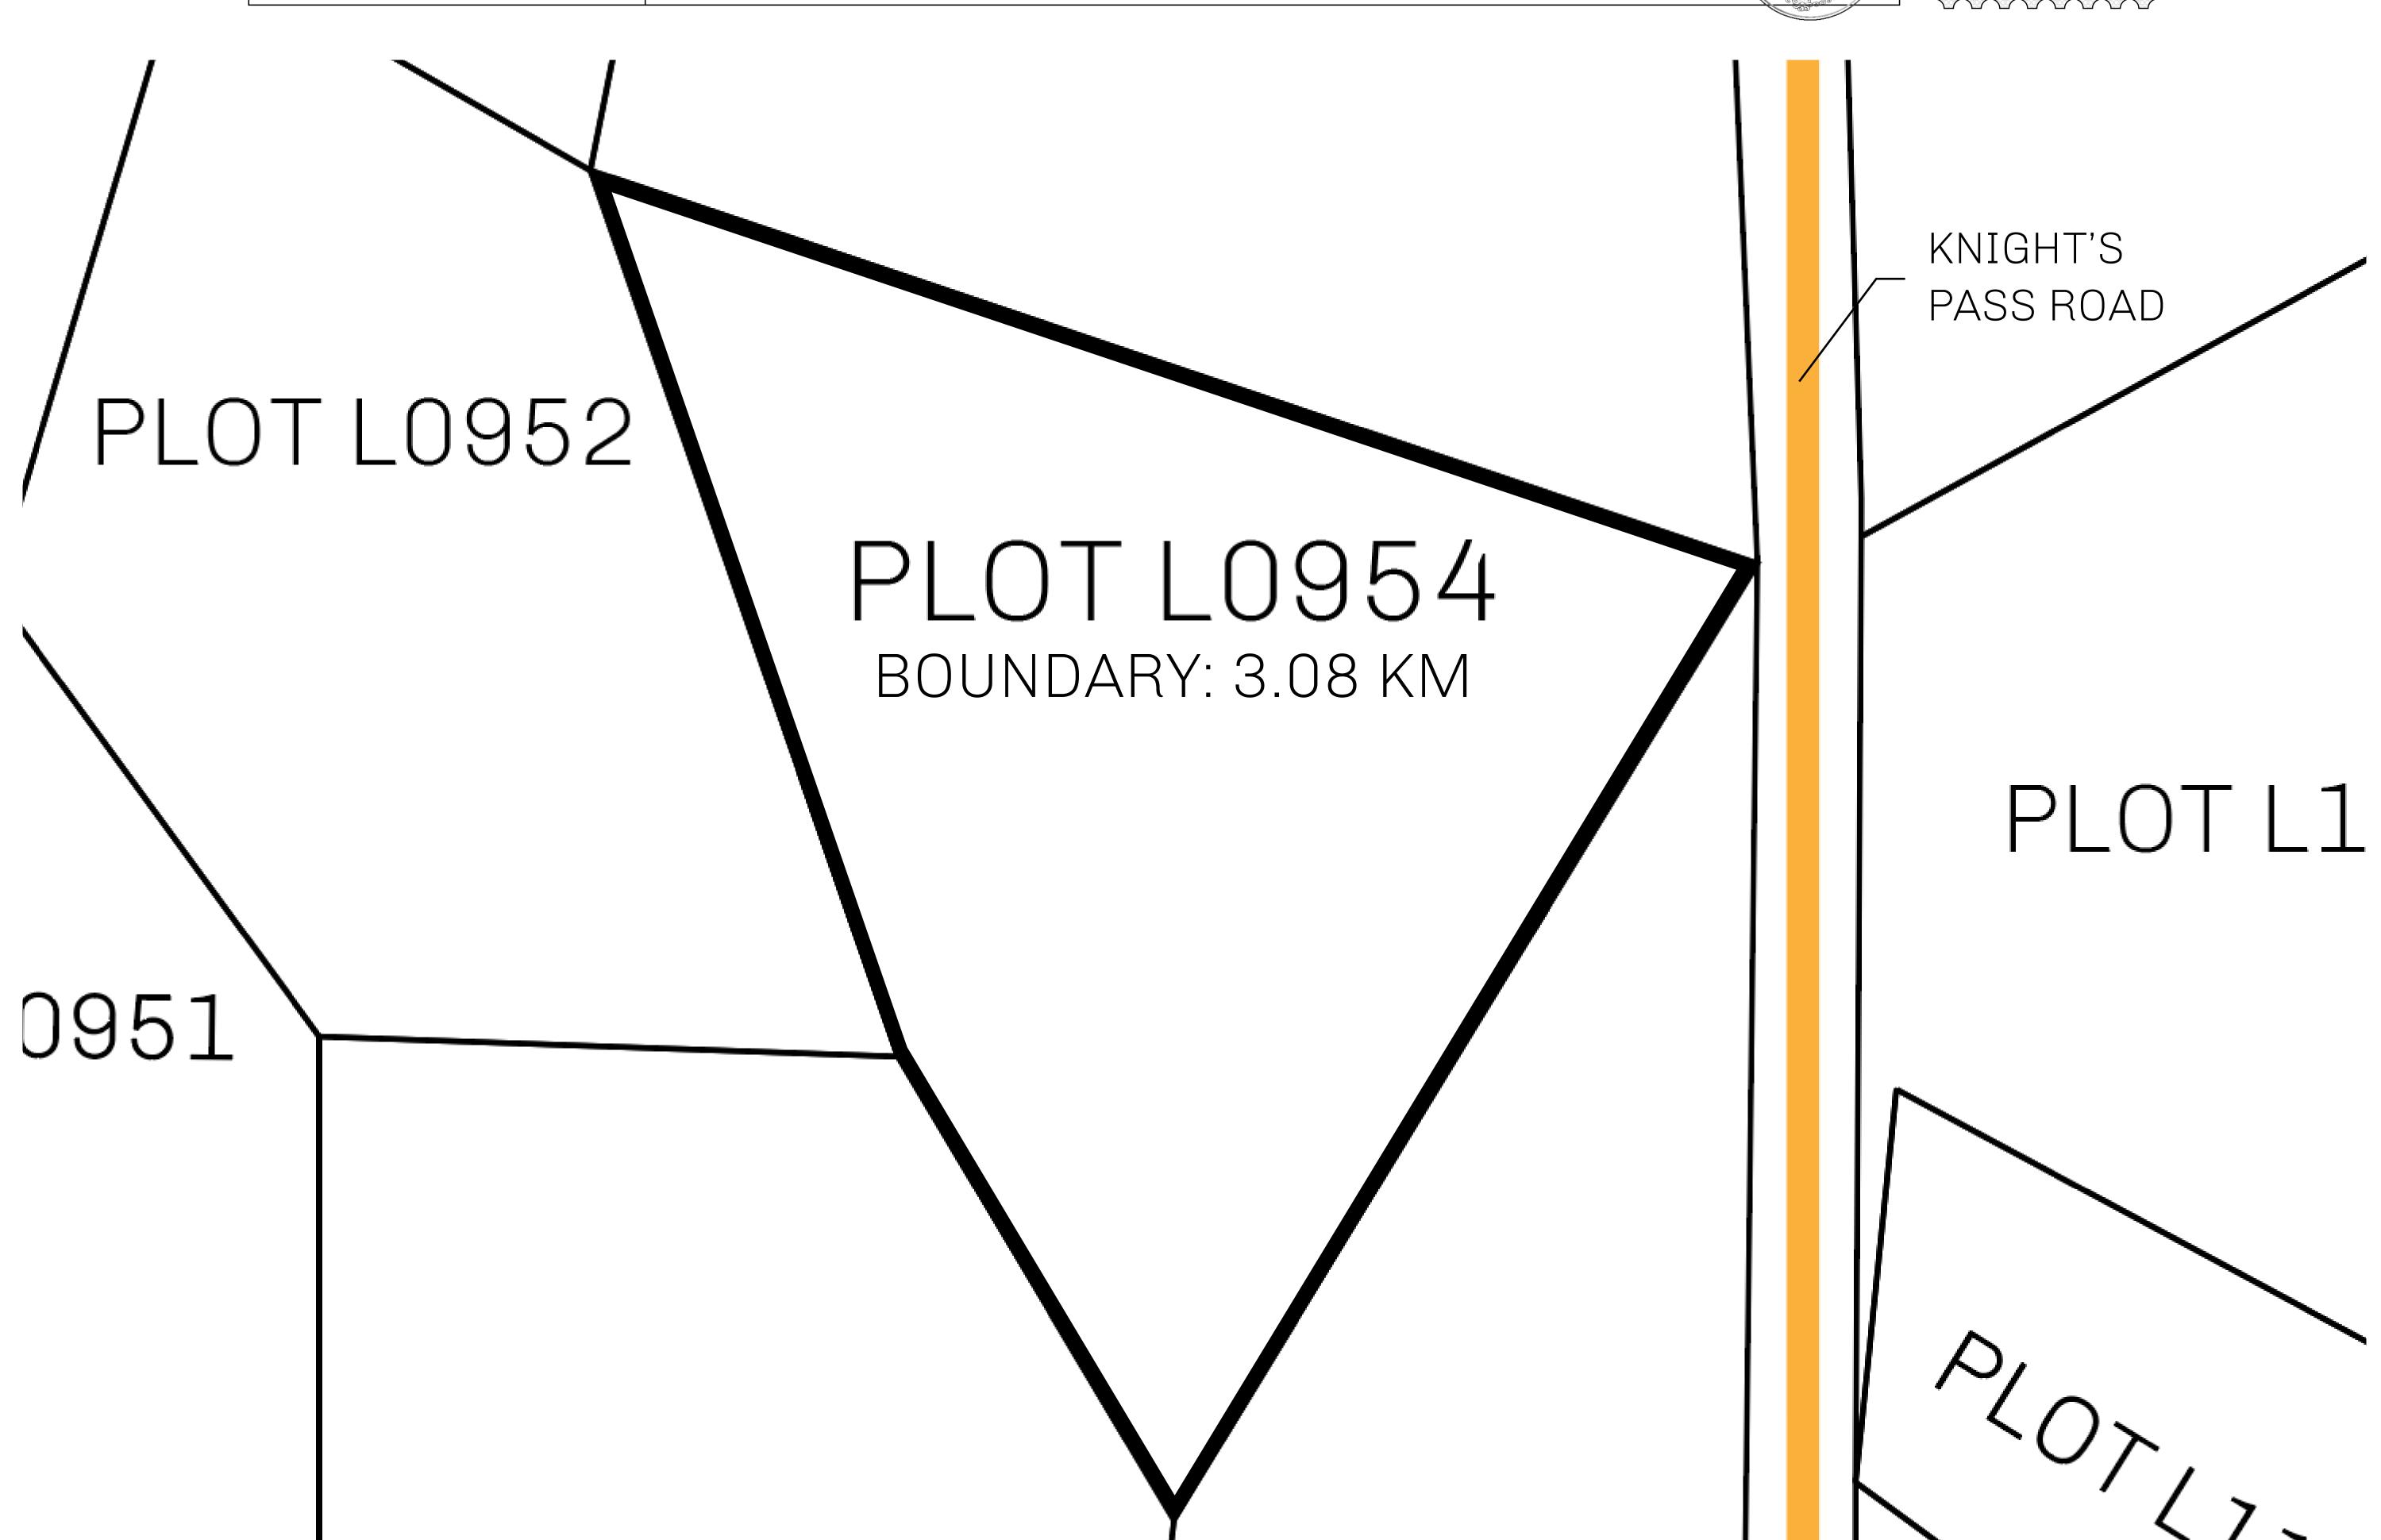

## GEOGRAPHY

COASTLINE 462.64 KM (287.47 MILES)

BORDERS OCEAN, ROYAUME DE SATOSHI, X BY SL & TERRITORIO LTT ST

HIGHEST POINT MOUNT ARES +8120 M

LOWEST POINT NFT PORT 0 M

PLOTS 2284 SCALE 1:50000

## H.M. LNFT Land Registry

L0954-221121

TITLE NUMBER

ADMINISTRATIVE AREA

THE GREAT EMPIRE

ISSUED 22 November 2021

SCALE 1/50000

OWNER ENTITLEMENT