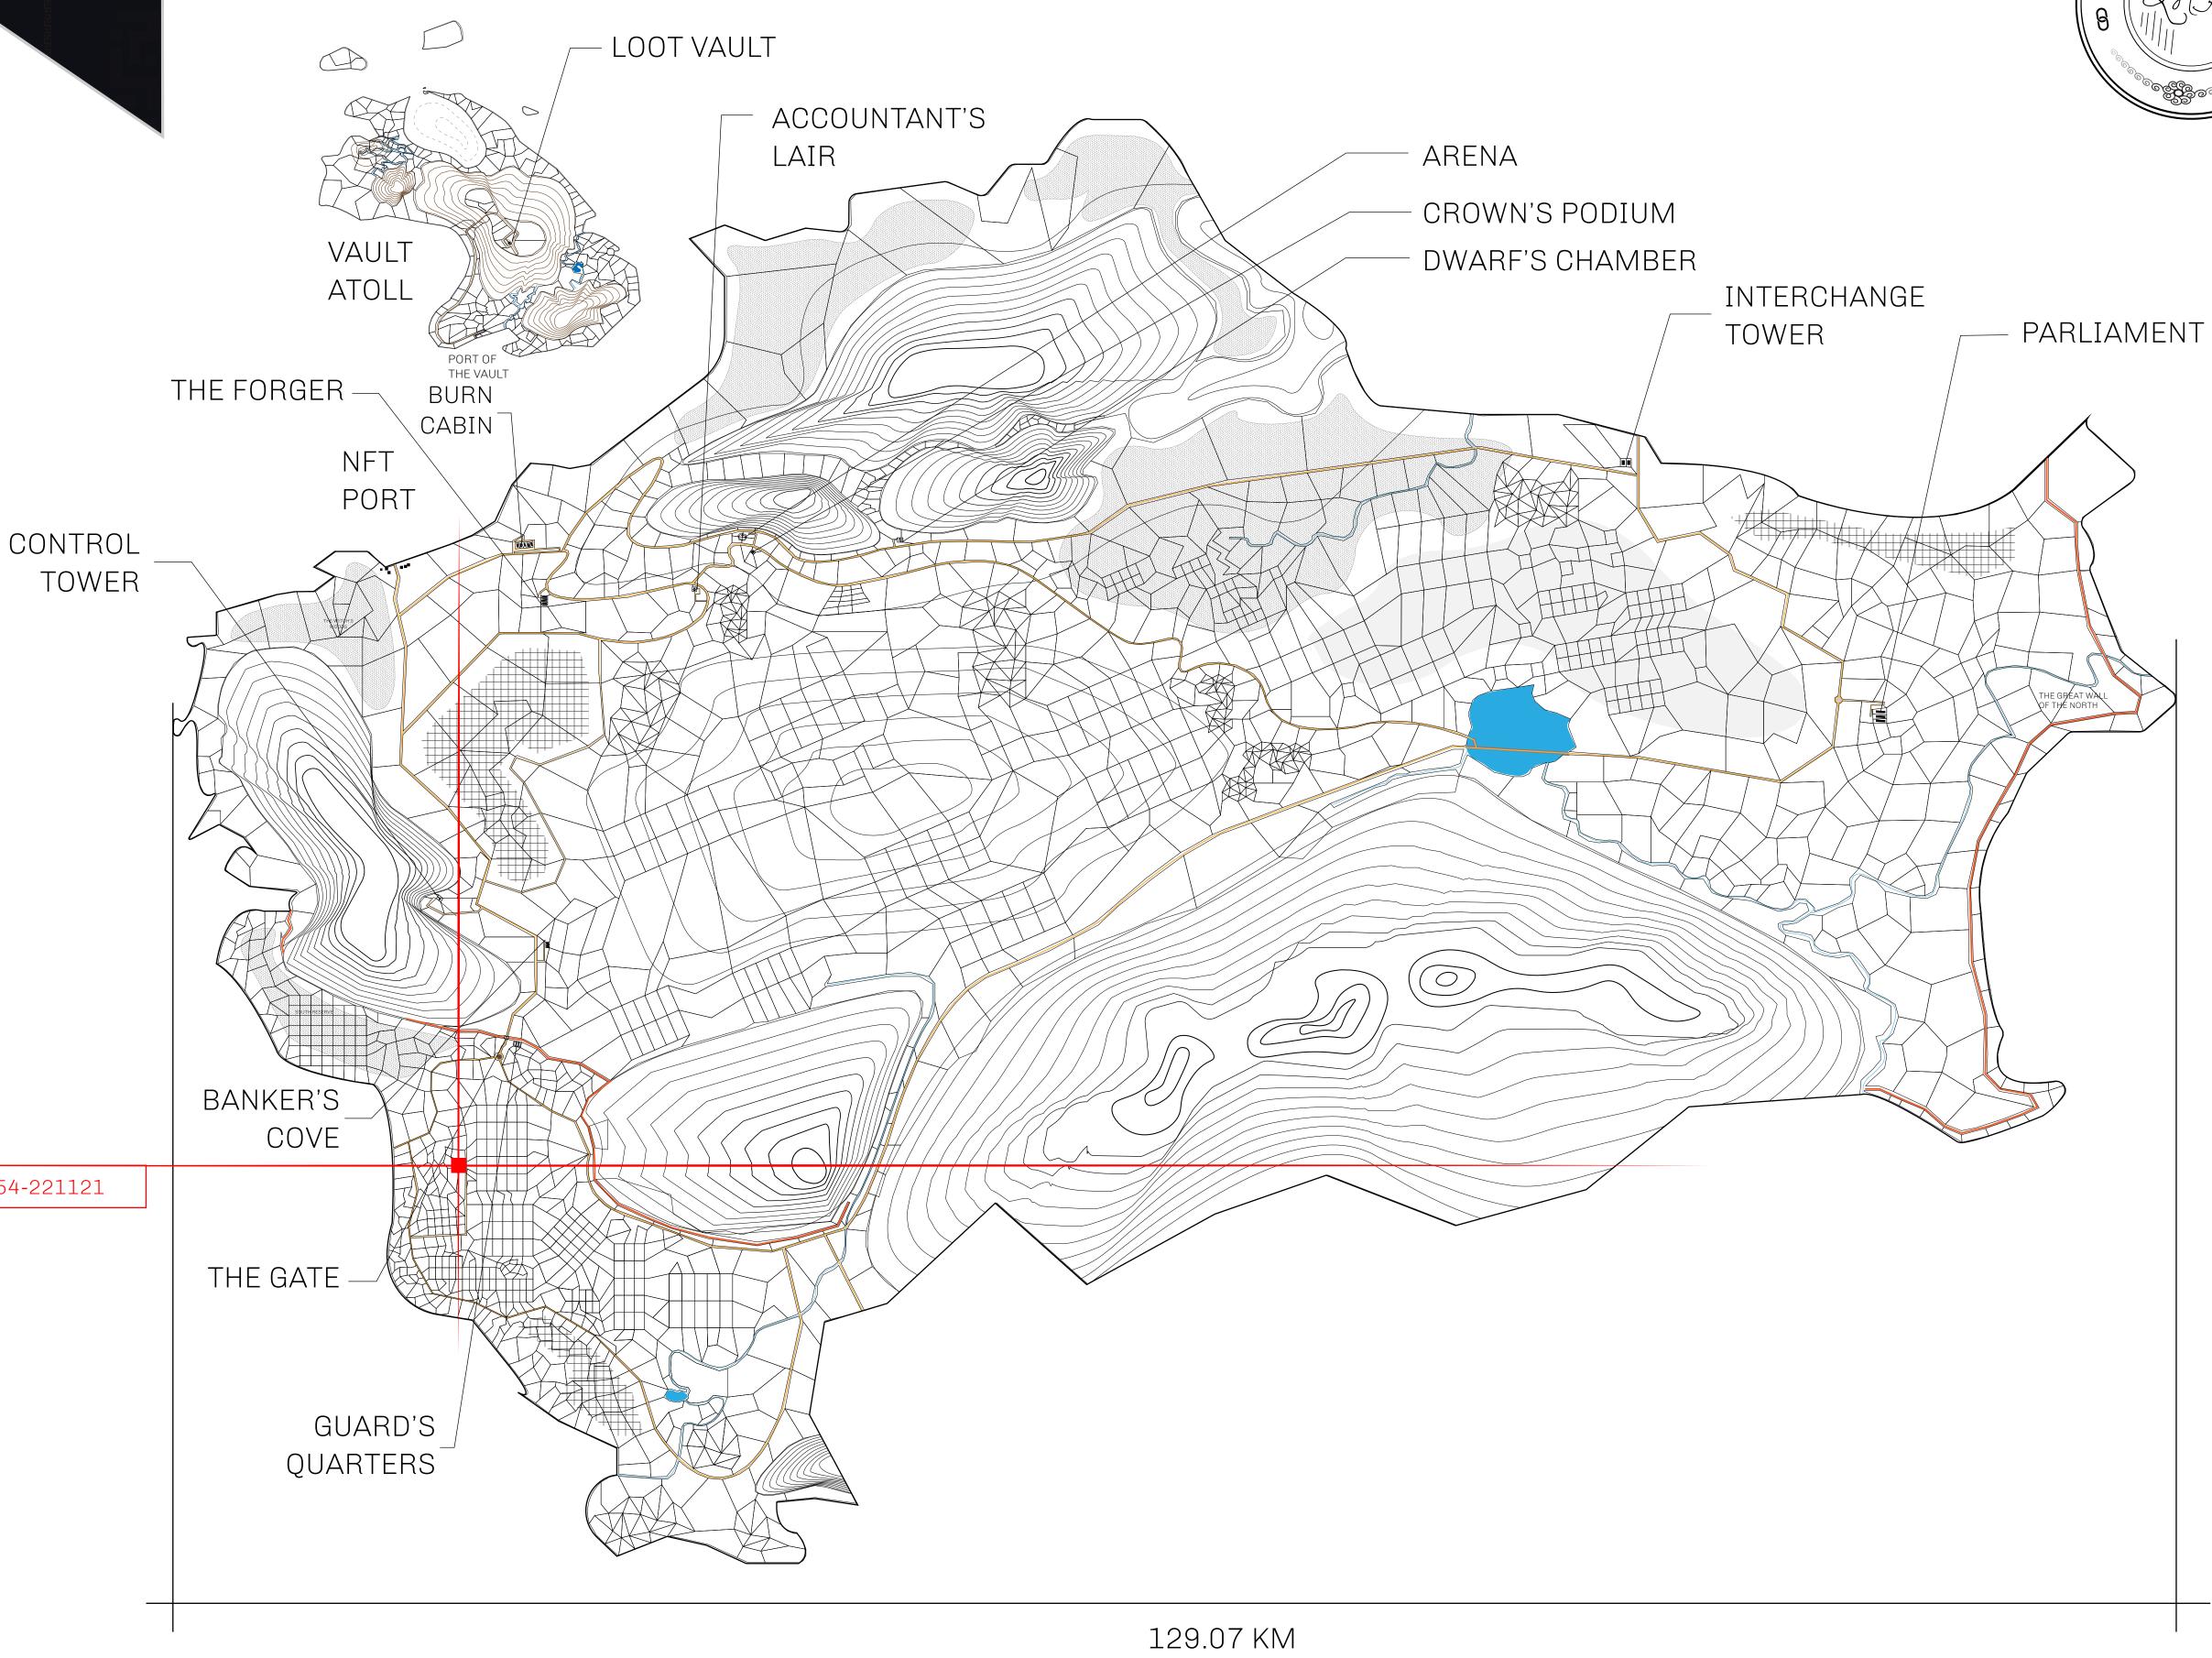

## HER MAJESTY'S GATED WORLD

As an economic and ruling powerhouse, the Great Empire controls the issuance and trade of BUN, LTT, and USDC reward credits. Decisions by its sitting parliamentarians affect Loot NFT World. Following the last war, border controls are tight and only invitees can enter. Each Sunday, all eyes focus on the Arena and the Crown's Podium, where battle-bidding auctions rage. The battle pit is not for the fainthearted and strategy plays a crucial role in winning.

## GEOGRAPHY

COASTLINE 462.64 KM (287.47 MILES)

BORDERS OCEAN, ROYAUME DE SATOSHI, X BY SL & TERRITORIO LTT ST

HIGHEST POINT MOUNT ARES +8120 M

LOWEST POINT NFT PORT 0 M

PLOTS 2284 SCALE 1:50000

## H.M. LNFT Land Registry

L0954-221121

TITLE NUMBER

ADMINISTRATIVE AREA

THE GREAT EMPIRE

ISSUED 22 November 2021

SCALE 1/50000

OWNER ENTITLEMENT