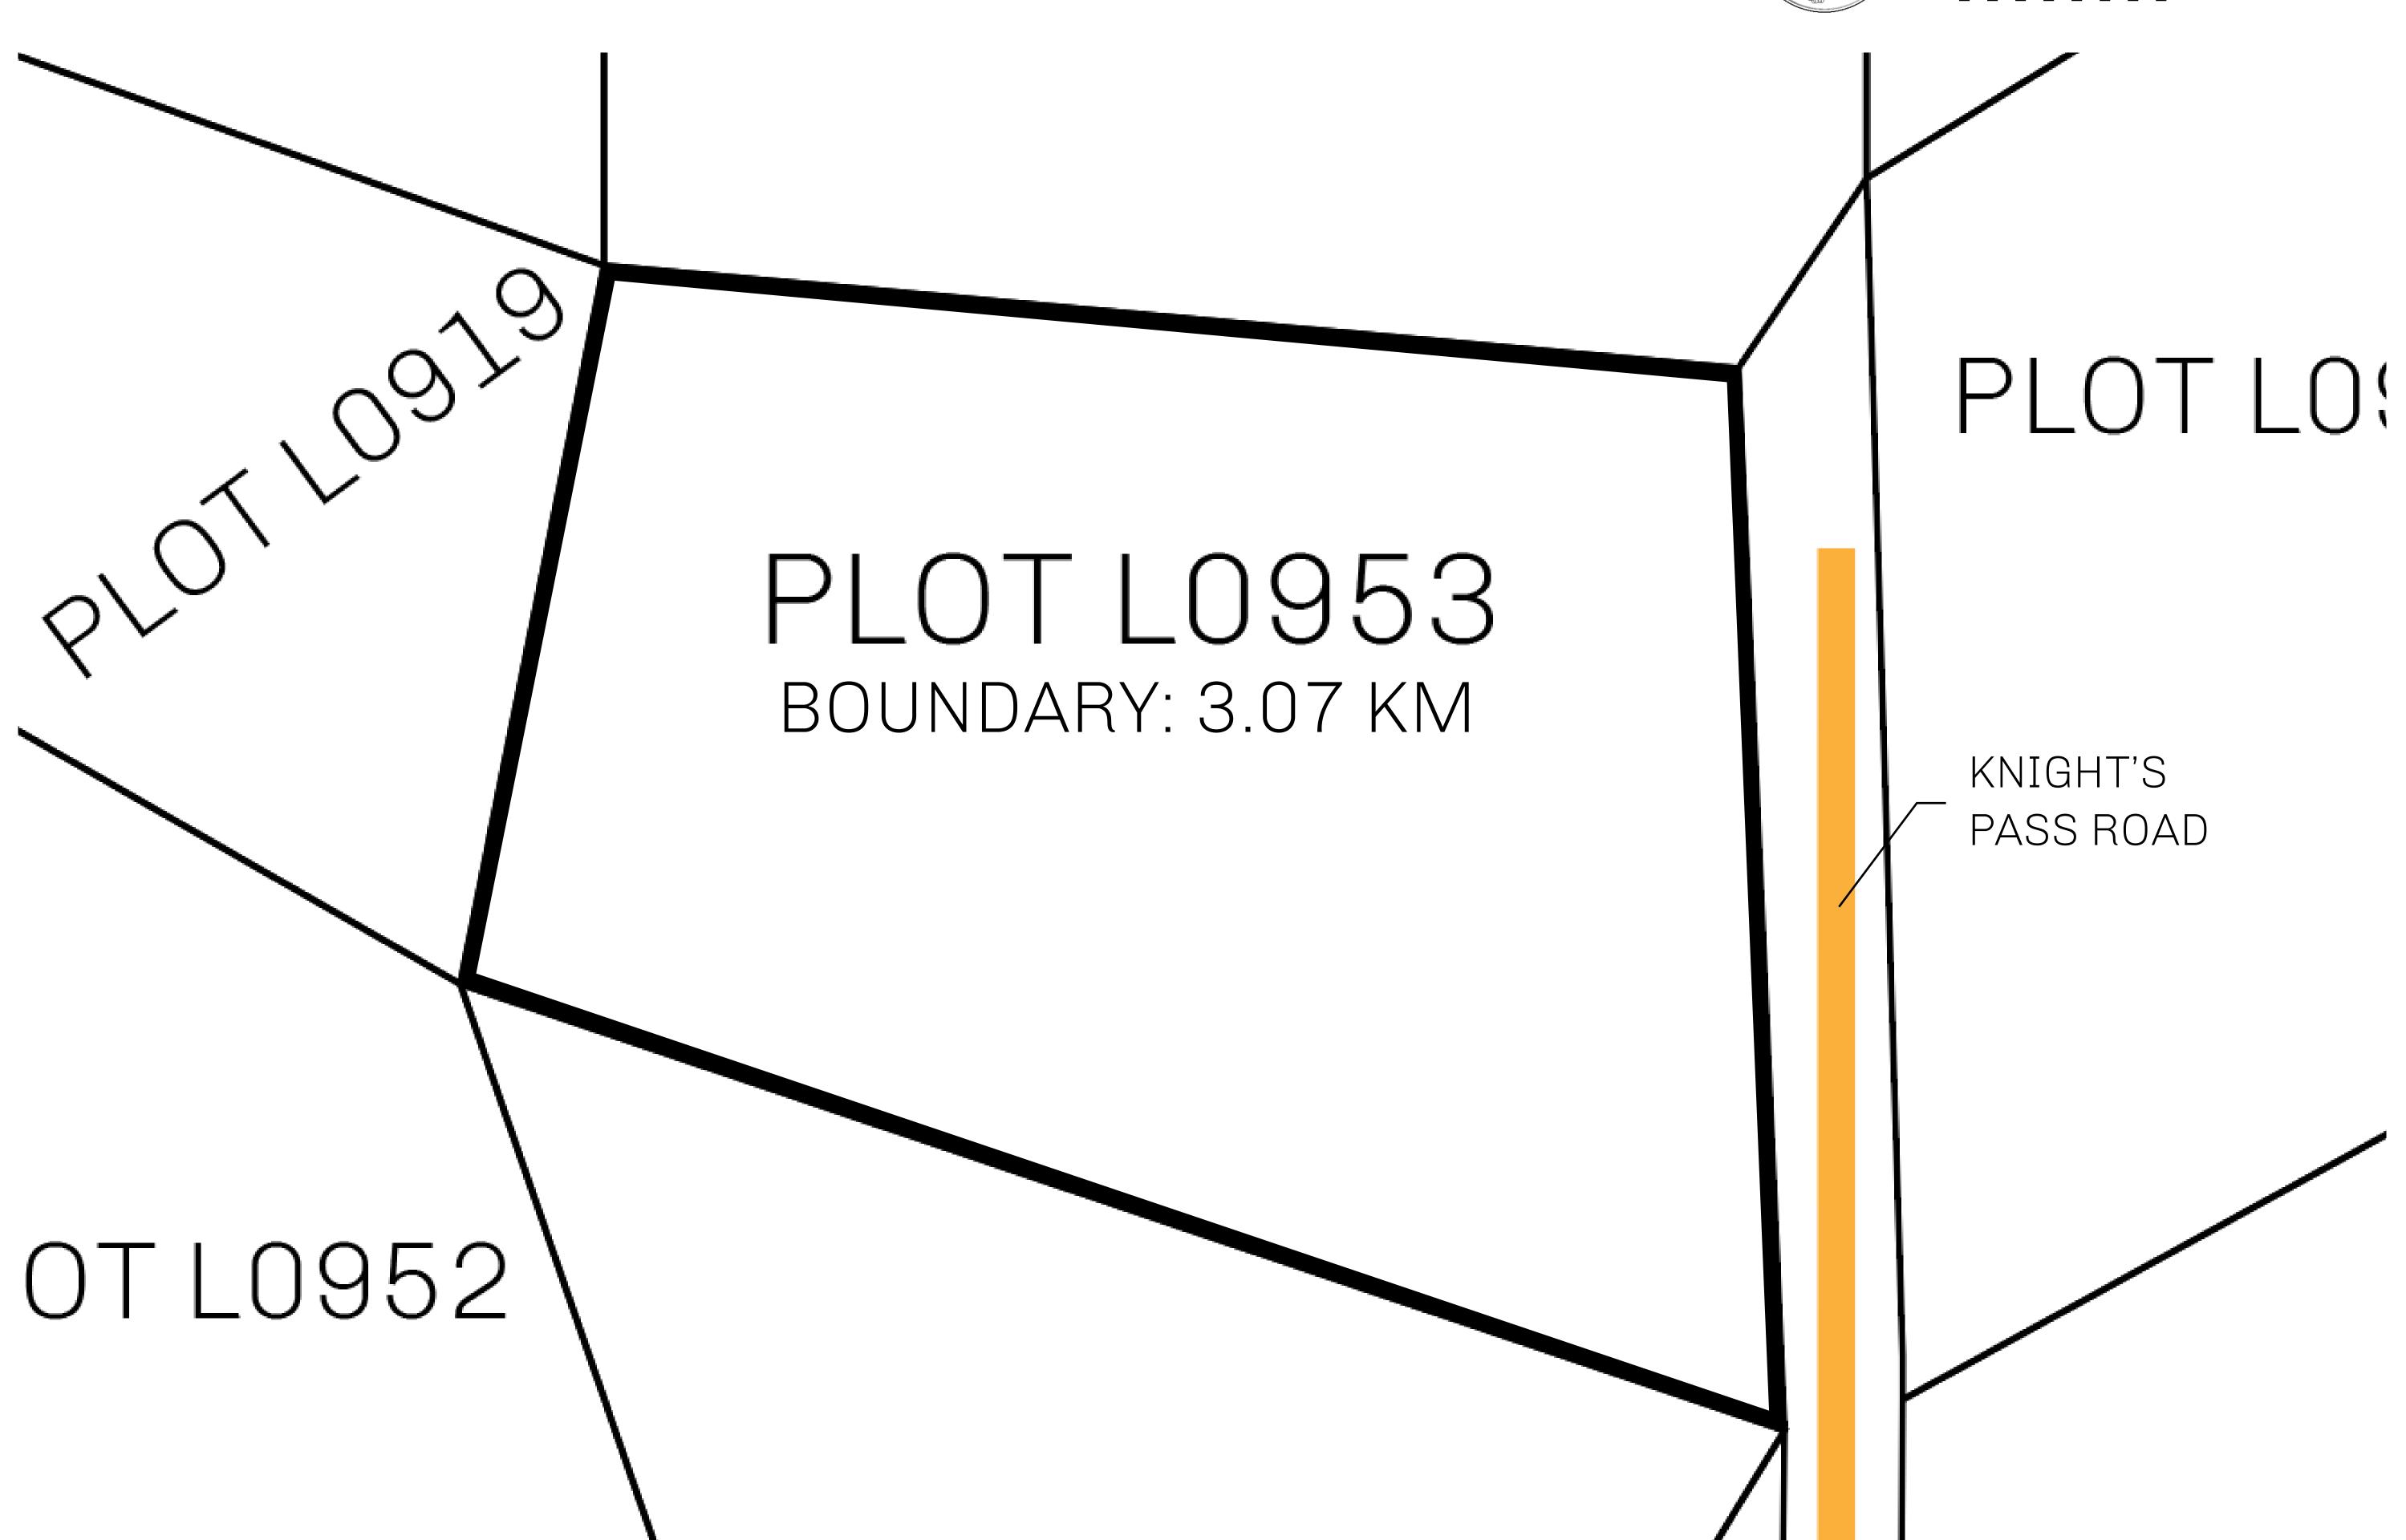

## H.M. LNFT Land Registry

L0953-221121

TITLE NUMBER

ADMINISTRATIVE AREA

THE GREAT EMPIRE

ISSUED 22 November 2021

SCALE **1/50000** 

OWNER ENTITLEMENT

Type W-GE: Share of 0.3% of all BUN sales based on number of NFT Stories minted

(rewarded in Credits); Mint 4 NFT Stories