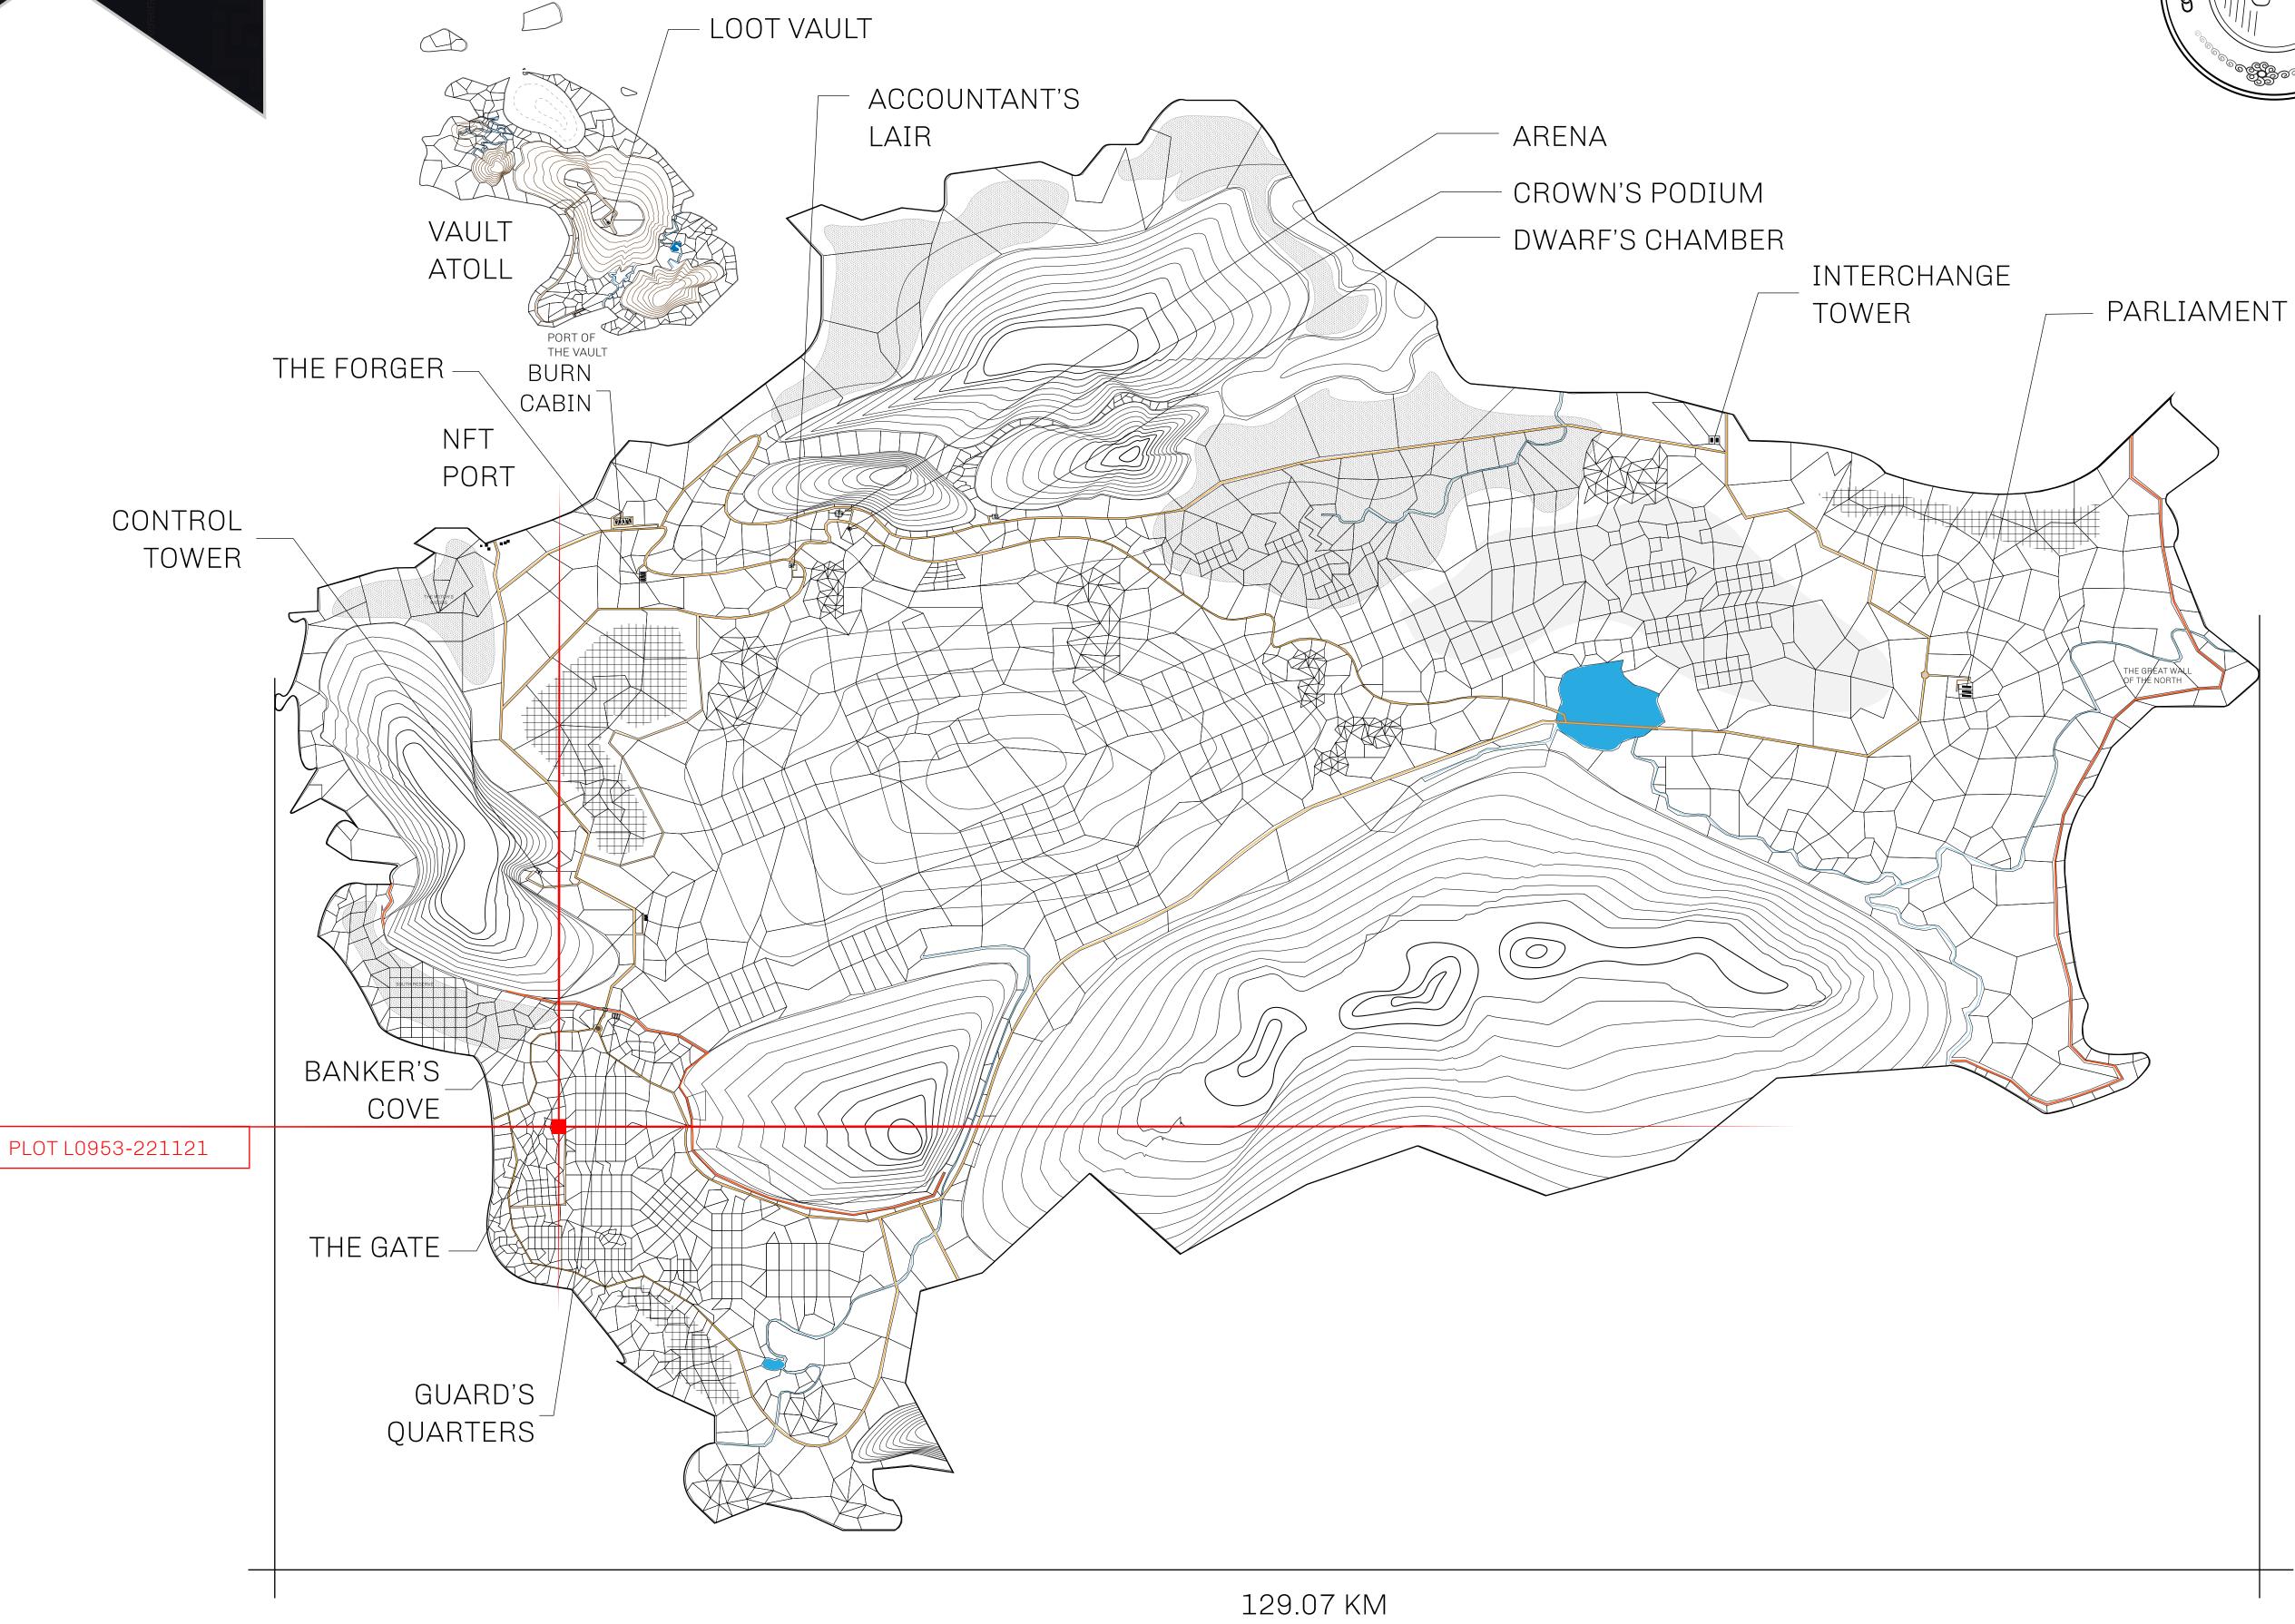

## GEOGRAPHY

COASTLINE 462.64 KM (287.47 MILES)

BORDERS OCEAN, ROYAUME DE SATOSHI, X BY SL & TERRITORIO LTT ST

HIGHEST POINT MOUNT ARES +8120 M

LOWEST POINT NFT PORT 0 M

PLOTS 2284 SCALE 1:50000

## H.M. LNFT Land Registry

L0953-221121

TITLE NUMBER

ADMINISTRATIVE AREA

THE GREAT EMPIRE

ISSUED 22 November 2021

SCALE **1/50000** 

OWNER ENTITLEMENT