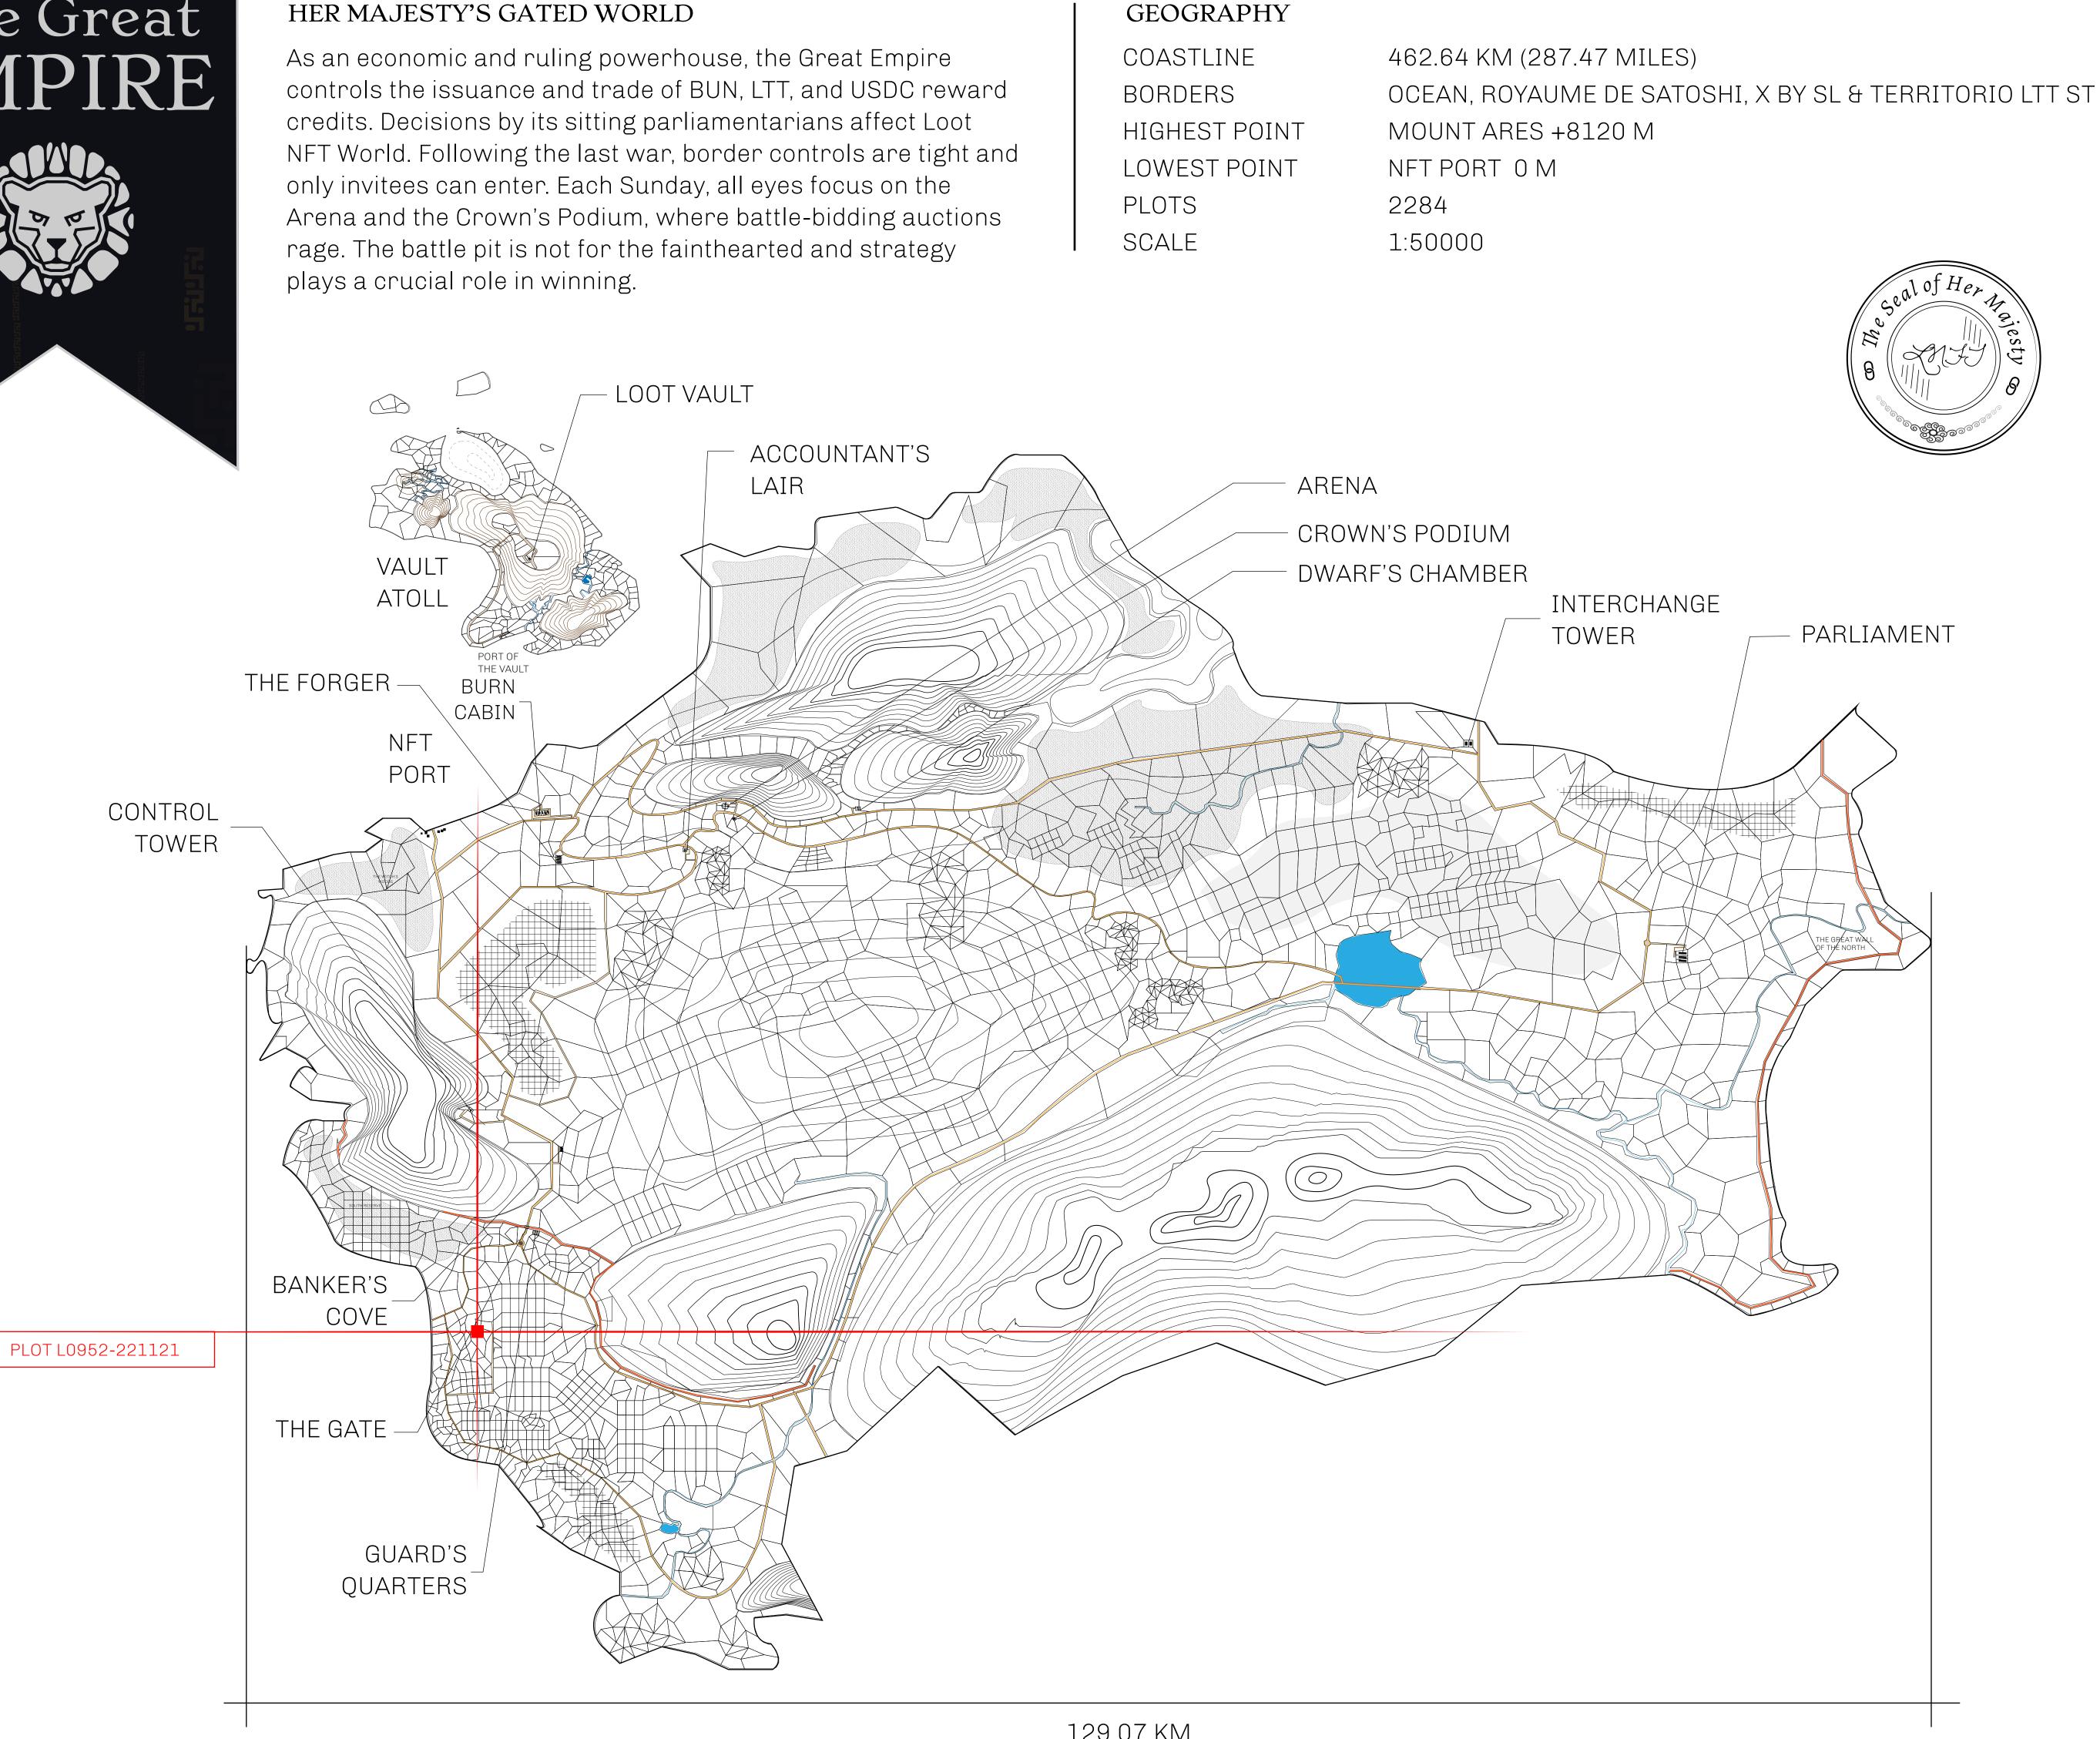

#### HER MAJESTY'S GATED WORLD

### H.M. LNFT Land Registry

ADMINISTRATIVE AREA

OWNER ENTITLEMENT

THE GREAT

Type W-GE: Share of 0.3% of all BUN sales based on number of NFT Stories minted (rewarded in Credits); Mint 4 NFT Stories

|               | TITLE NUMBER<br>L0952-221121 |                  |      |               |
|---------------|------------------------------|------------------|------|---------------|
| y             |                              |                  |      |               |
| <b>EMPIRE</b> | ISSUED                       | 22 November 2021 | Jes. | SCALE 1/50000 |
|               |                              |                  |      | e e           |

## PLOT L0952 BOUNDARY: 2.59 KM