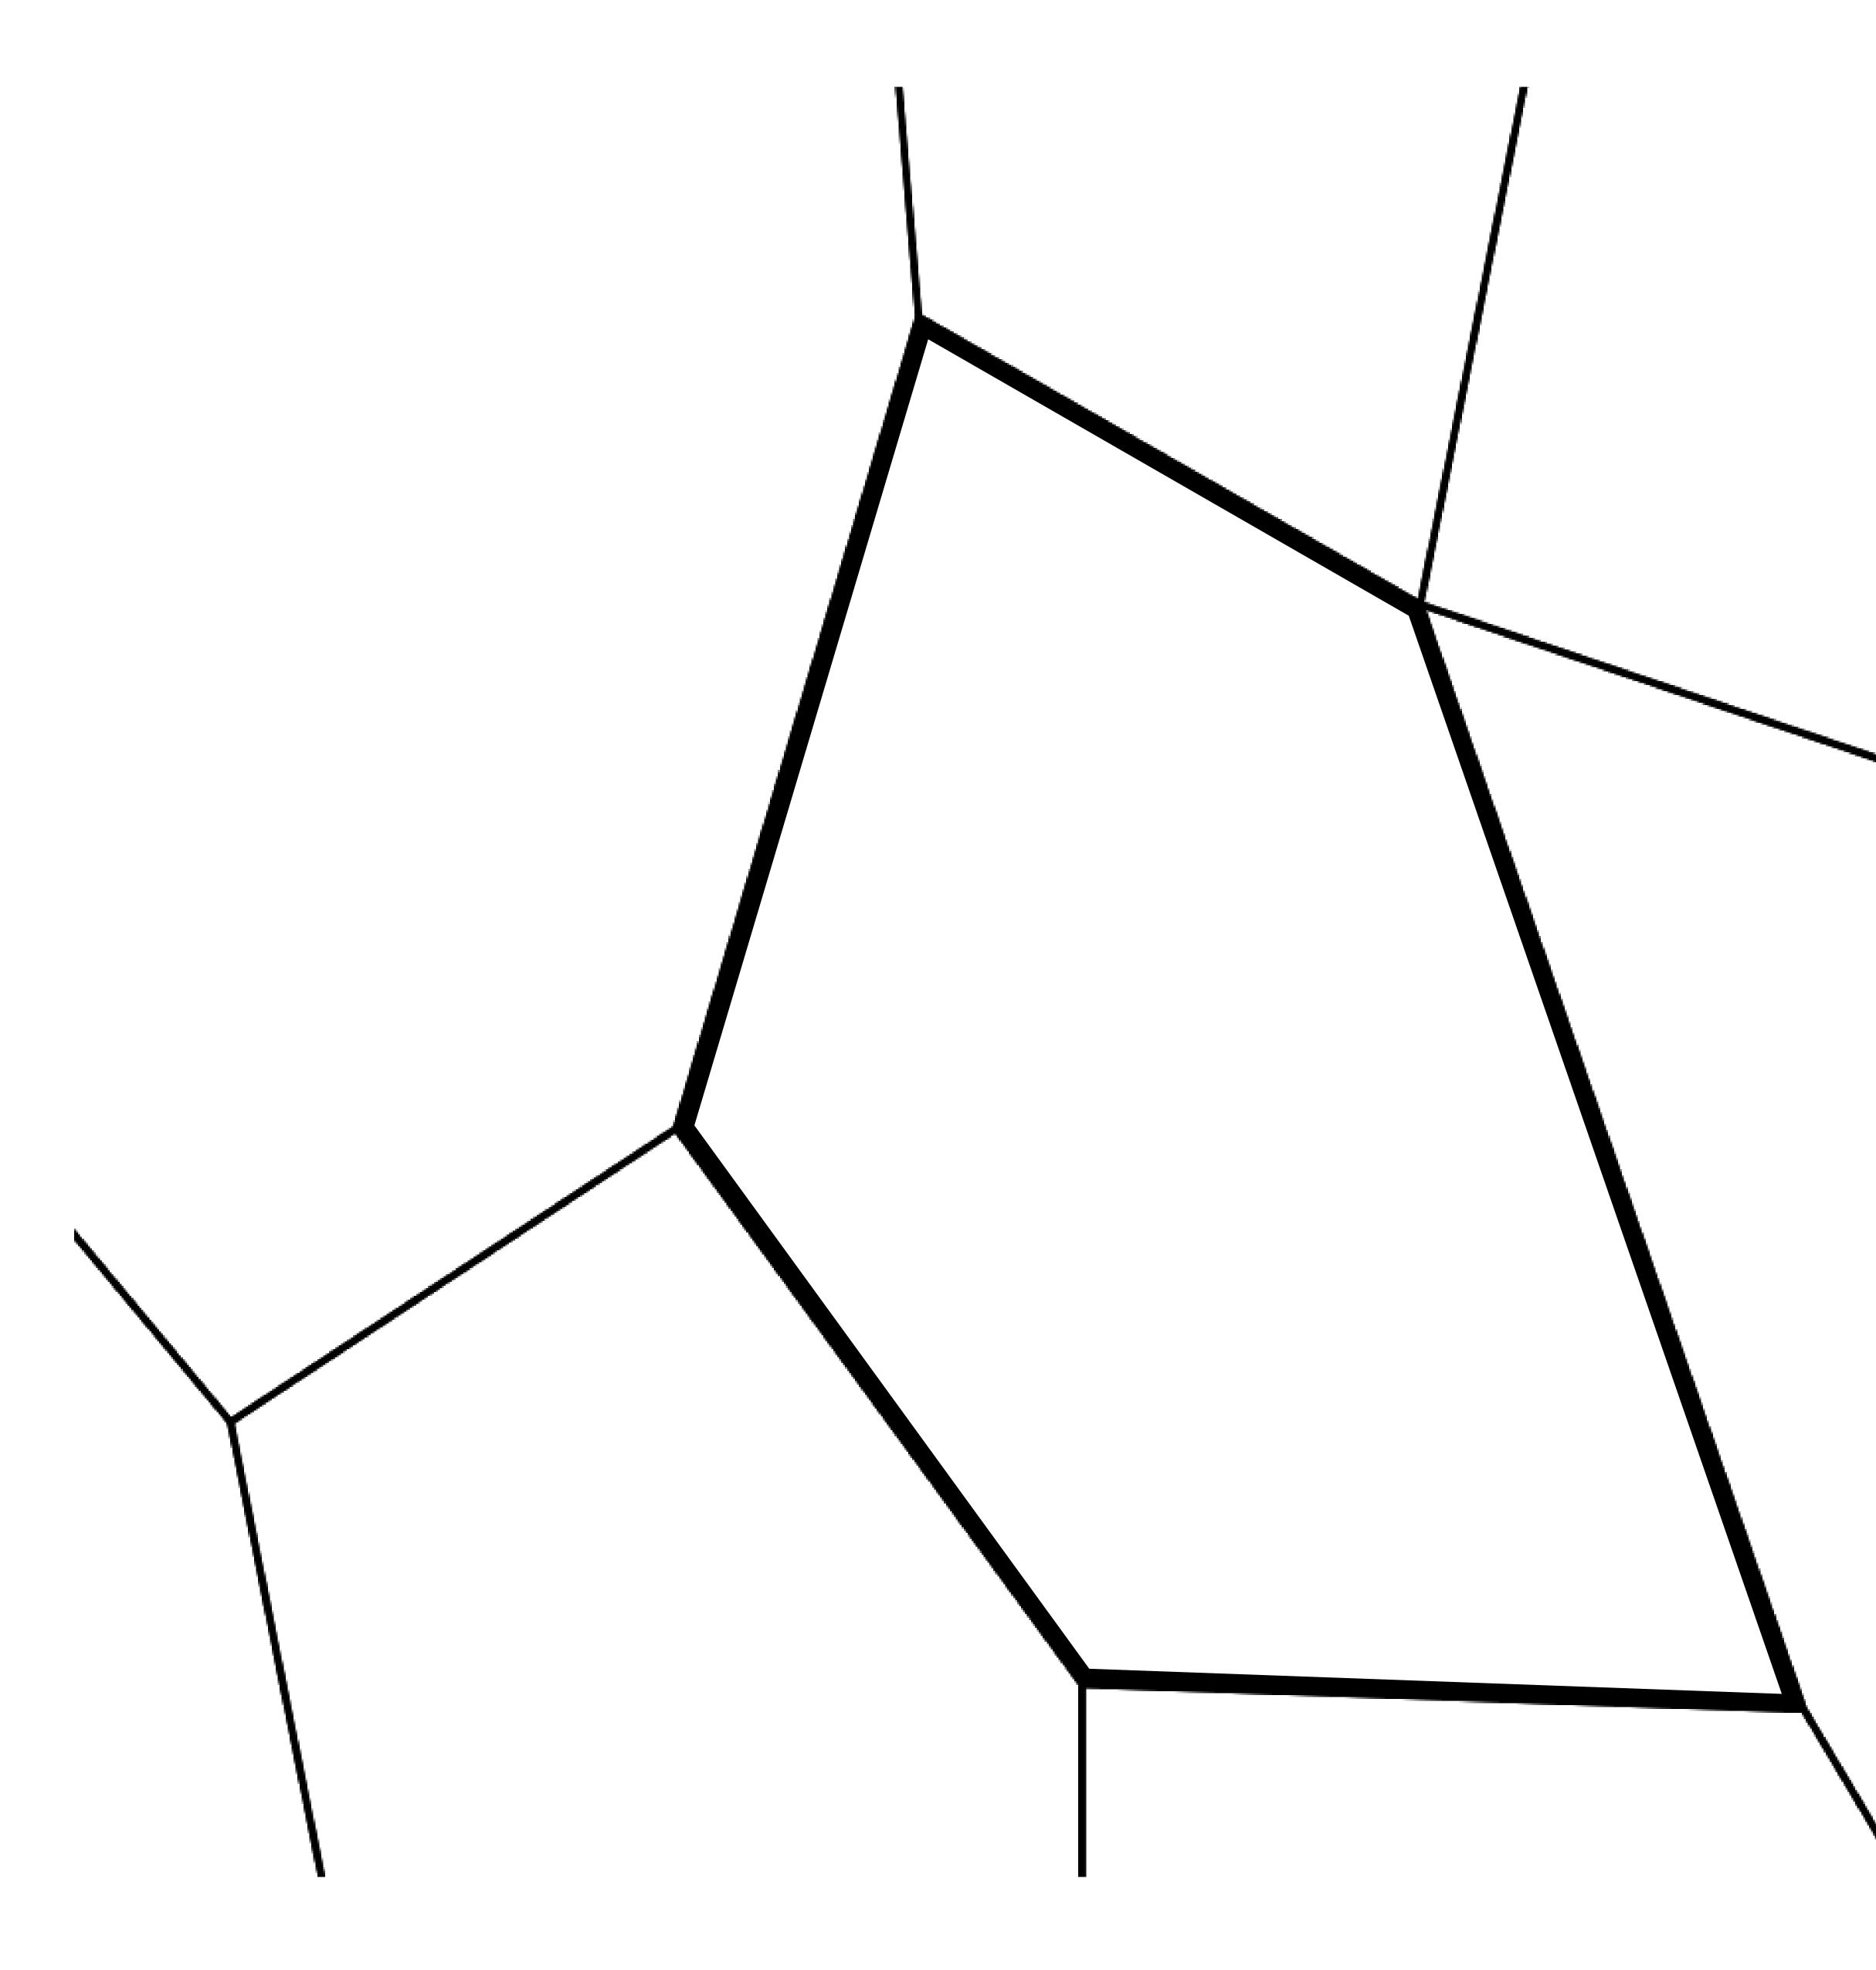

#### **OFFICIAL PERSPECTIVE SHEET FOR FILING**

Indicate vantage point for each drawing. Copy and mark each sheet required prior to filing.

Guide - Vantage point should be indicated as shown in the diagram: