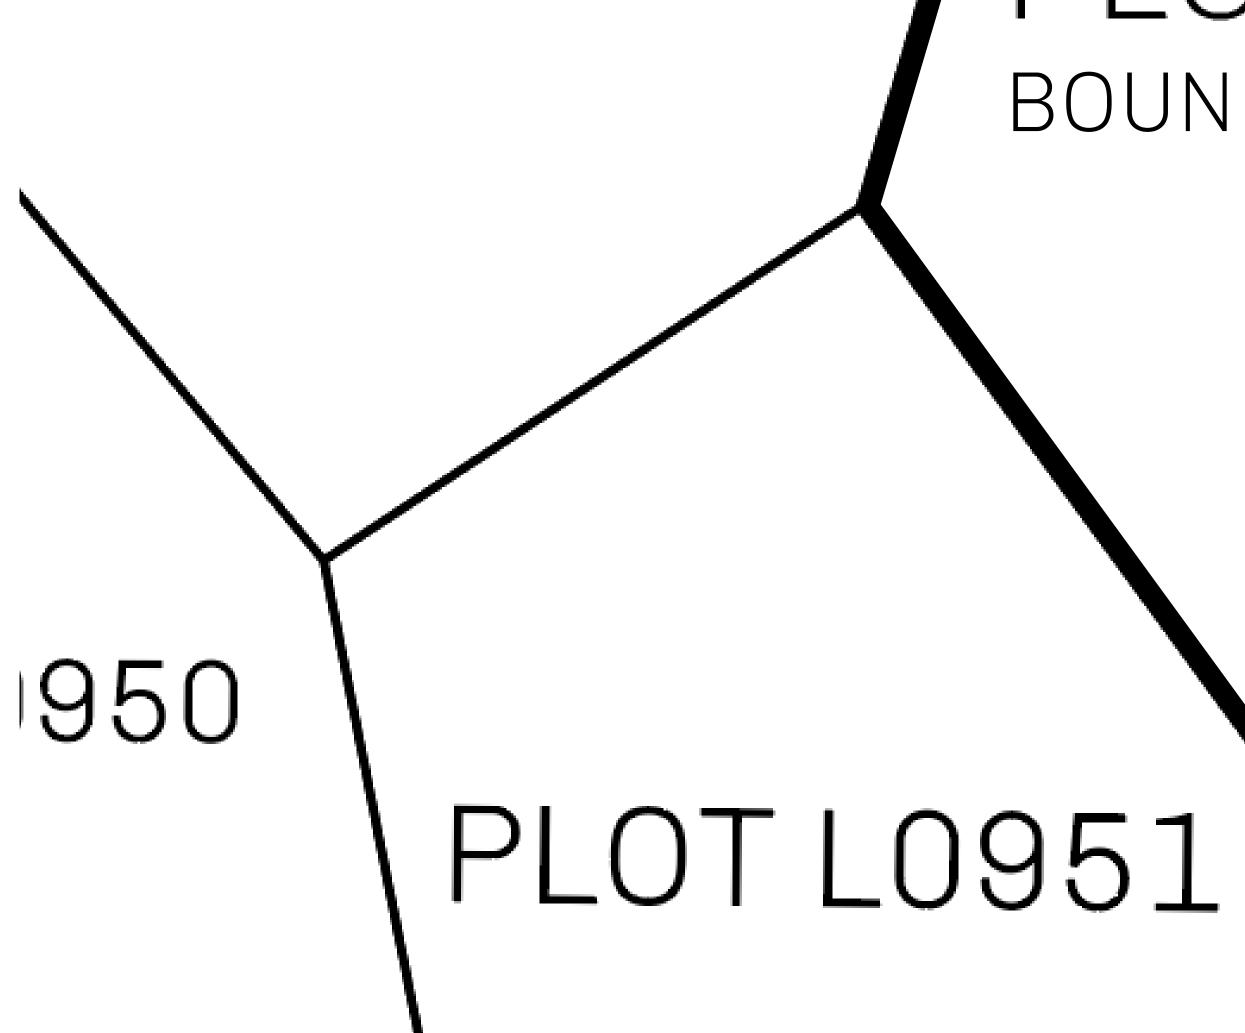

## LOOT NFT WORLD

 $\int$ 







#### HER MAJESTY'S GATED WORLD









### H.M. LNFT Land Registry

ADMINISTRATIVE AREA

OWNER ENTITLEMENT

THE GREAT

Type W-GE: Share of 0.3% of all BUN sales based on number of NFT Stories minted (rewarded in Credits); Mint 4 NFT Stories



|               | TITLE NUMBER<br>L0952-221121 |                  |      |               |
|---------------|------------------------------|------------------|------|---------------|
| y             |                              |                  |      |               |
| <b>EMPIRE</b> | ISSUED                       | 22 November 2021 | Jes. | SCALE 1/50000 |
|               |                              |                  |      | e e           |

## PLOT L0952 BOUNDARY: 2.59 KM





# PLOT LO(

# PLOT L095



#### **OFFICIAL PERSPECTIVE SHEET FOR FILING**

Indicate vantage point for each drawing. Copy and mark each sheet required prior to filing.

Guide - Vantage point should be indicated as shown in the diagram: