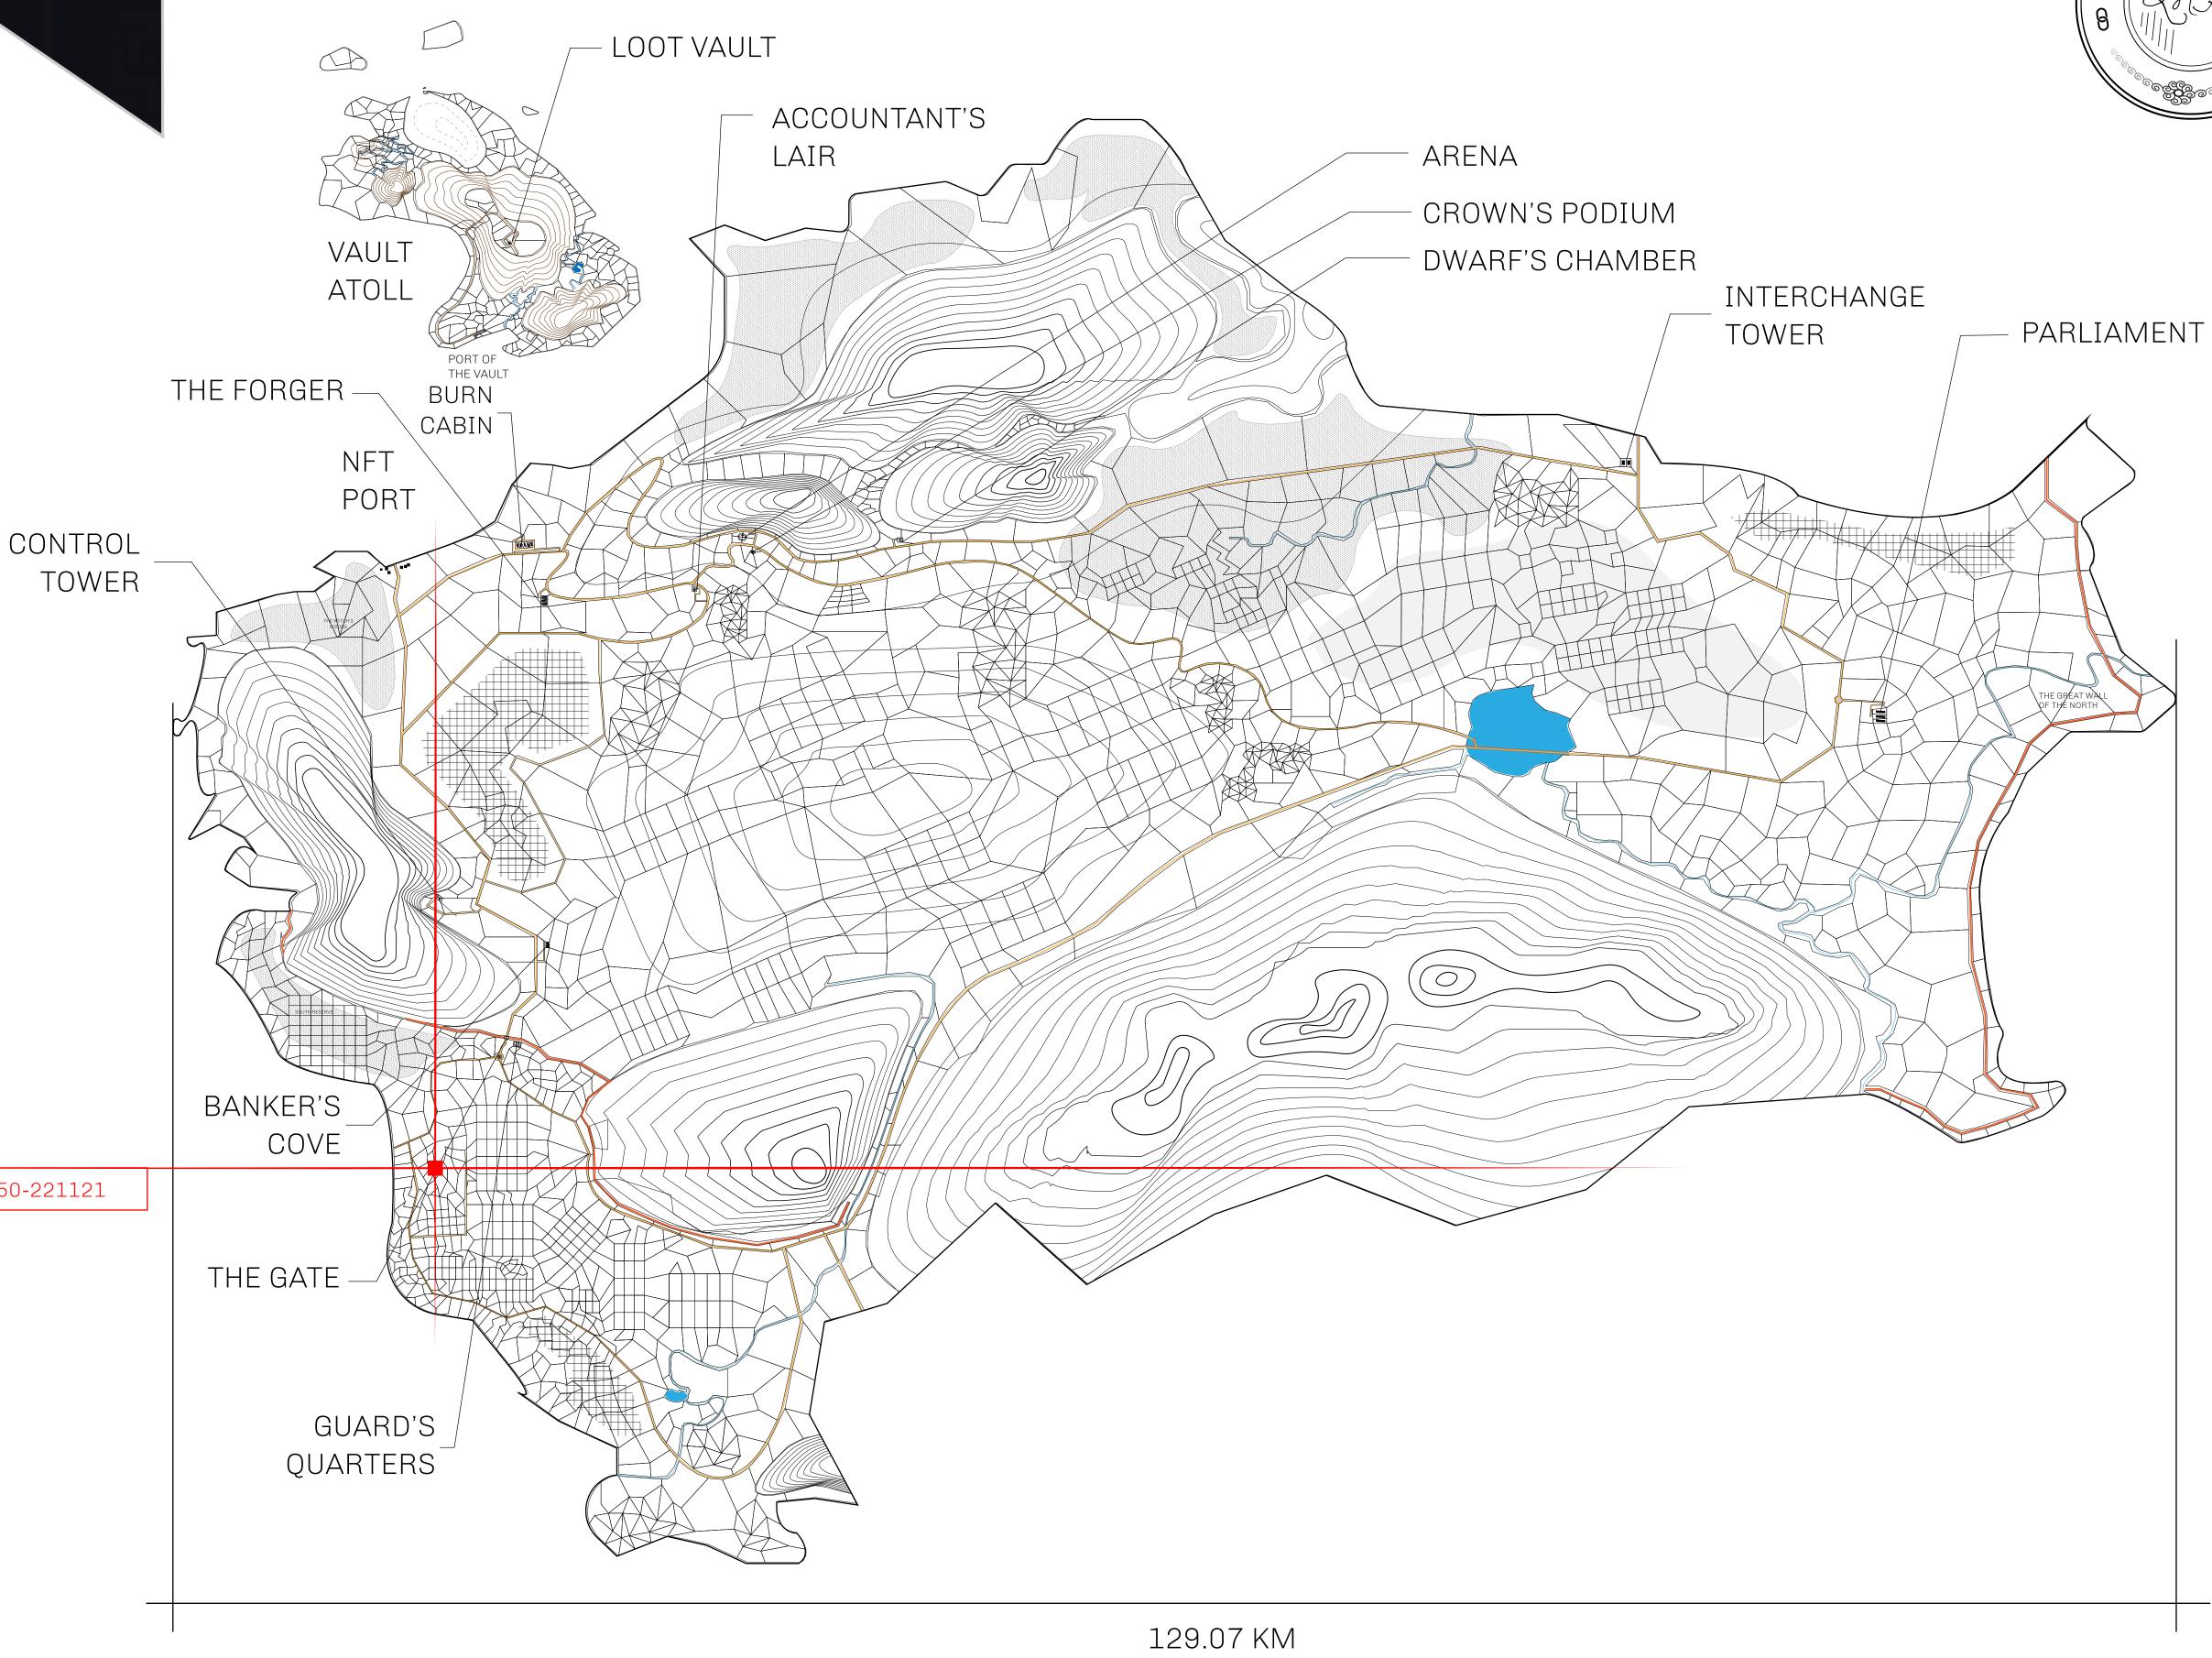

## GEOGRAPHY

COASTLINE 462.64 KM (287.47 MILES)

OCEAN, ROYAUME DE SATOSHI, X BY SL & TERRITORIO LTT ST BORDERS

HIGHEST POINT MOUNT ARES +8120 M

LOWEST POINT NFT PORT 0 M

PLOTS 2284 SCALE 1:50000

## H.M. LNFT Land Registry

L0950-221121

TITLE NUMBER

ADMINISTRATIVE AREA

THE GREAT EMPIRE

ISSUED 22 November 2021

SCALE 1/50000

OWNER ENTITLEMENT