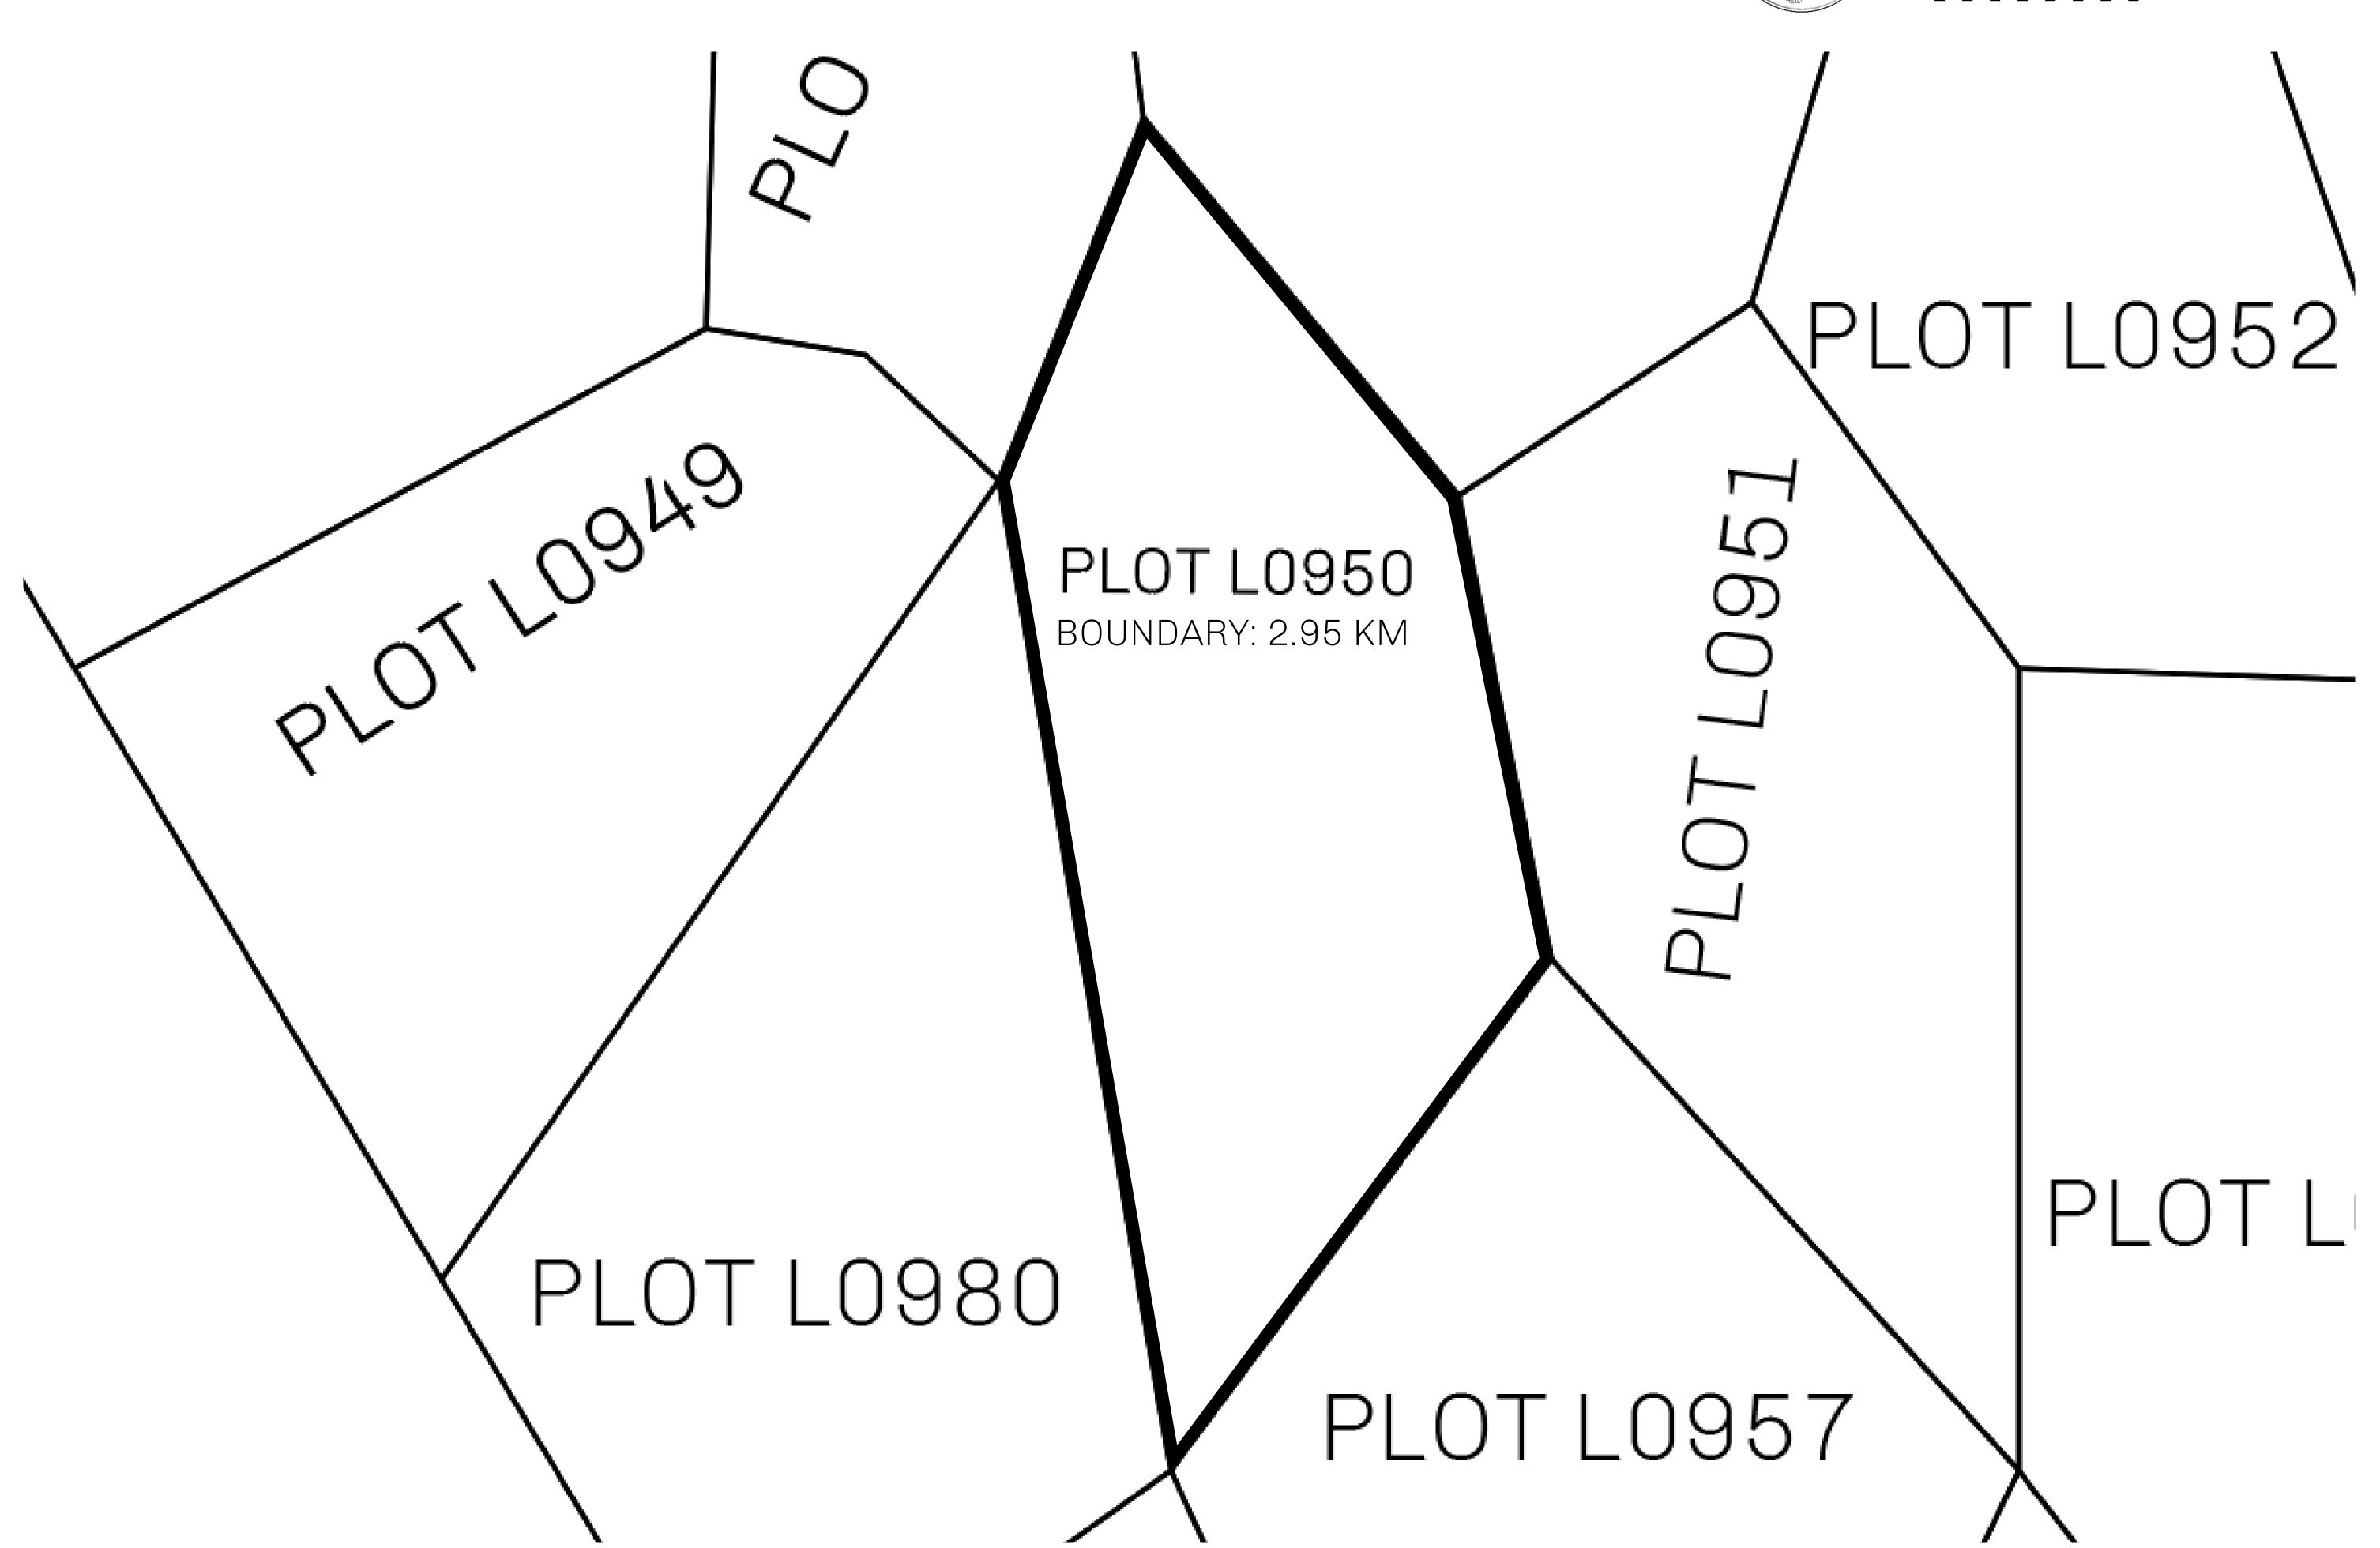

## GEOGRAPHY

COASTLINE 462.64 KM (287.47 MILES)

OCEAN, ROYAUME DE SATOSHI, X BY SL & TERRITORIO LTT ST BORDERS

HIGHEST POINT MOUNT ARES +8120 M

LOWEST POINT NFT PORT 0 M

PLOTS 2284 SCALE 1:50000

## H.M. LNFT Land Registry

L0950-221121

TITLE NUMBER

ADMINISTRATIVE AREA

THE GREAT EMPIRE

ISSUED 22 November 2021

SCALE 1/50000

OWNER ENTITLEMENT