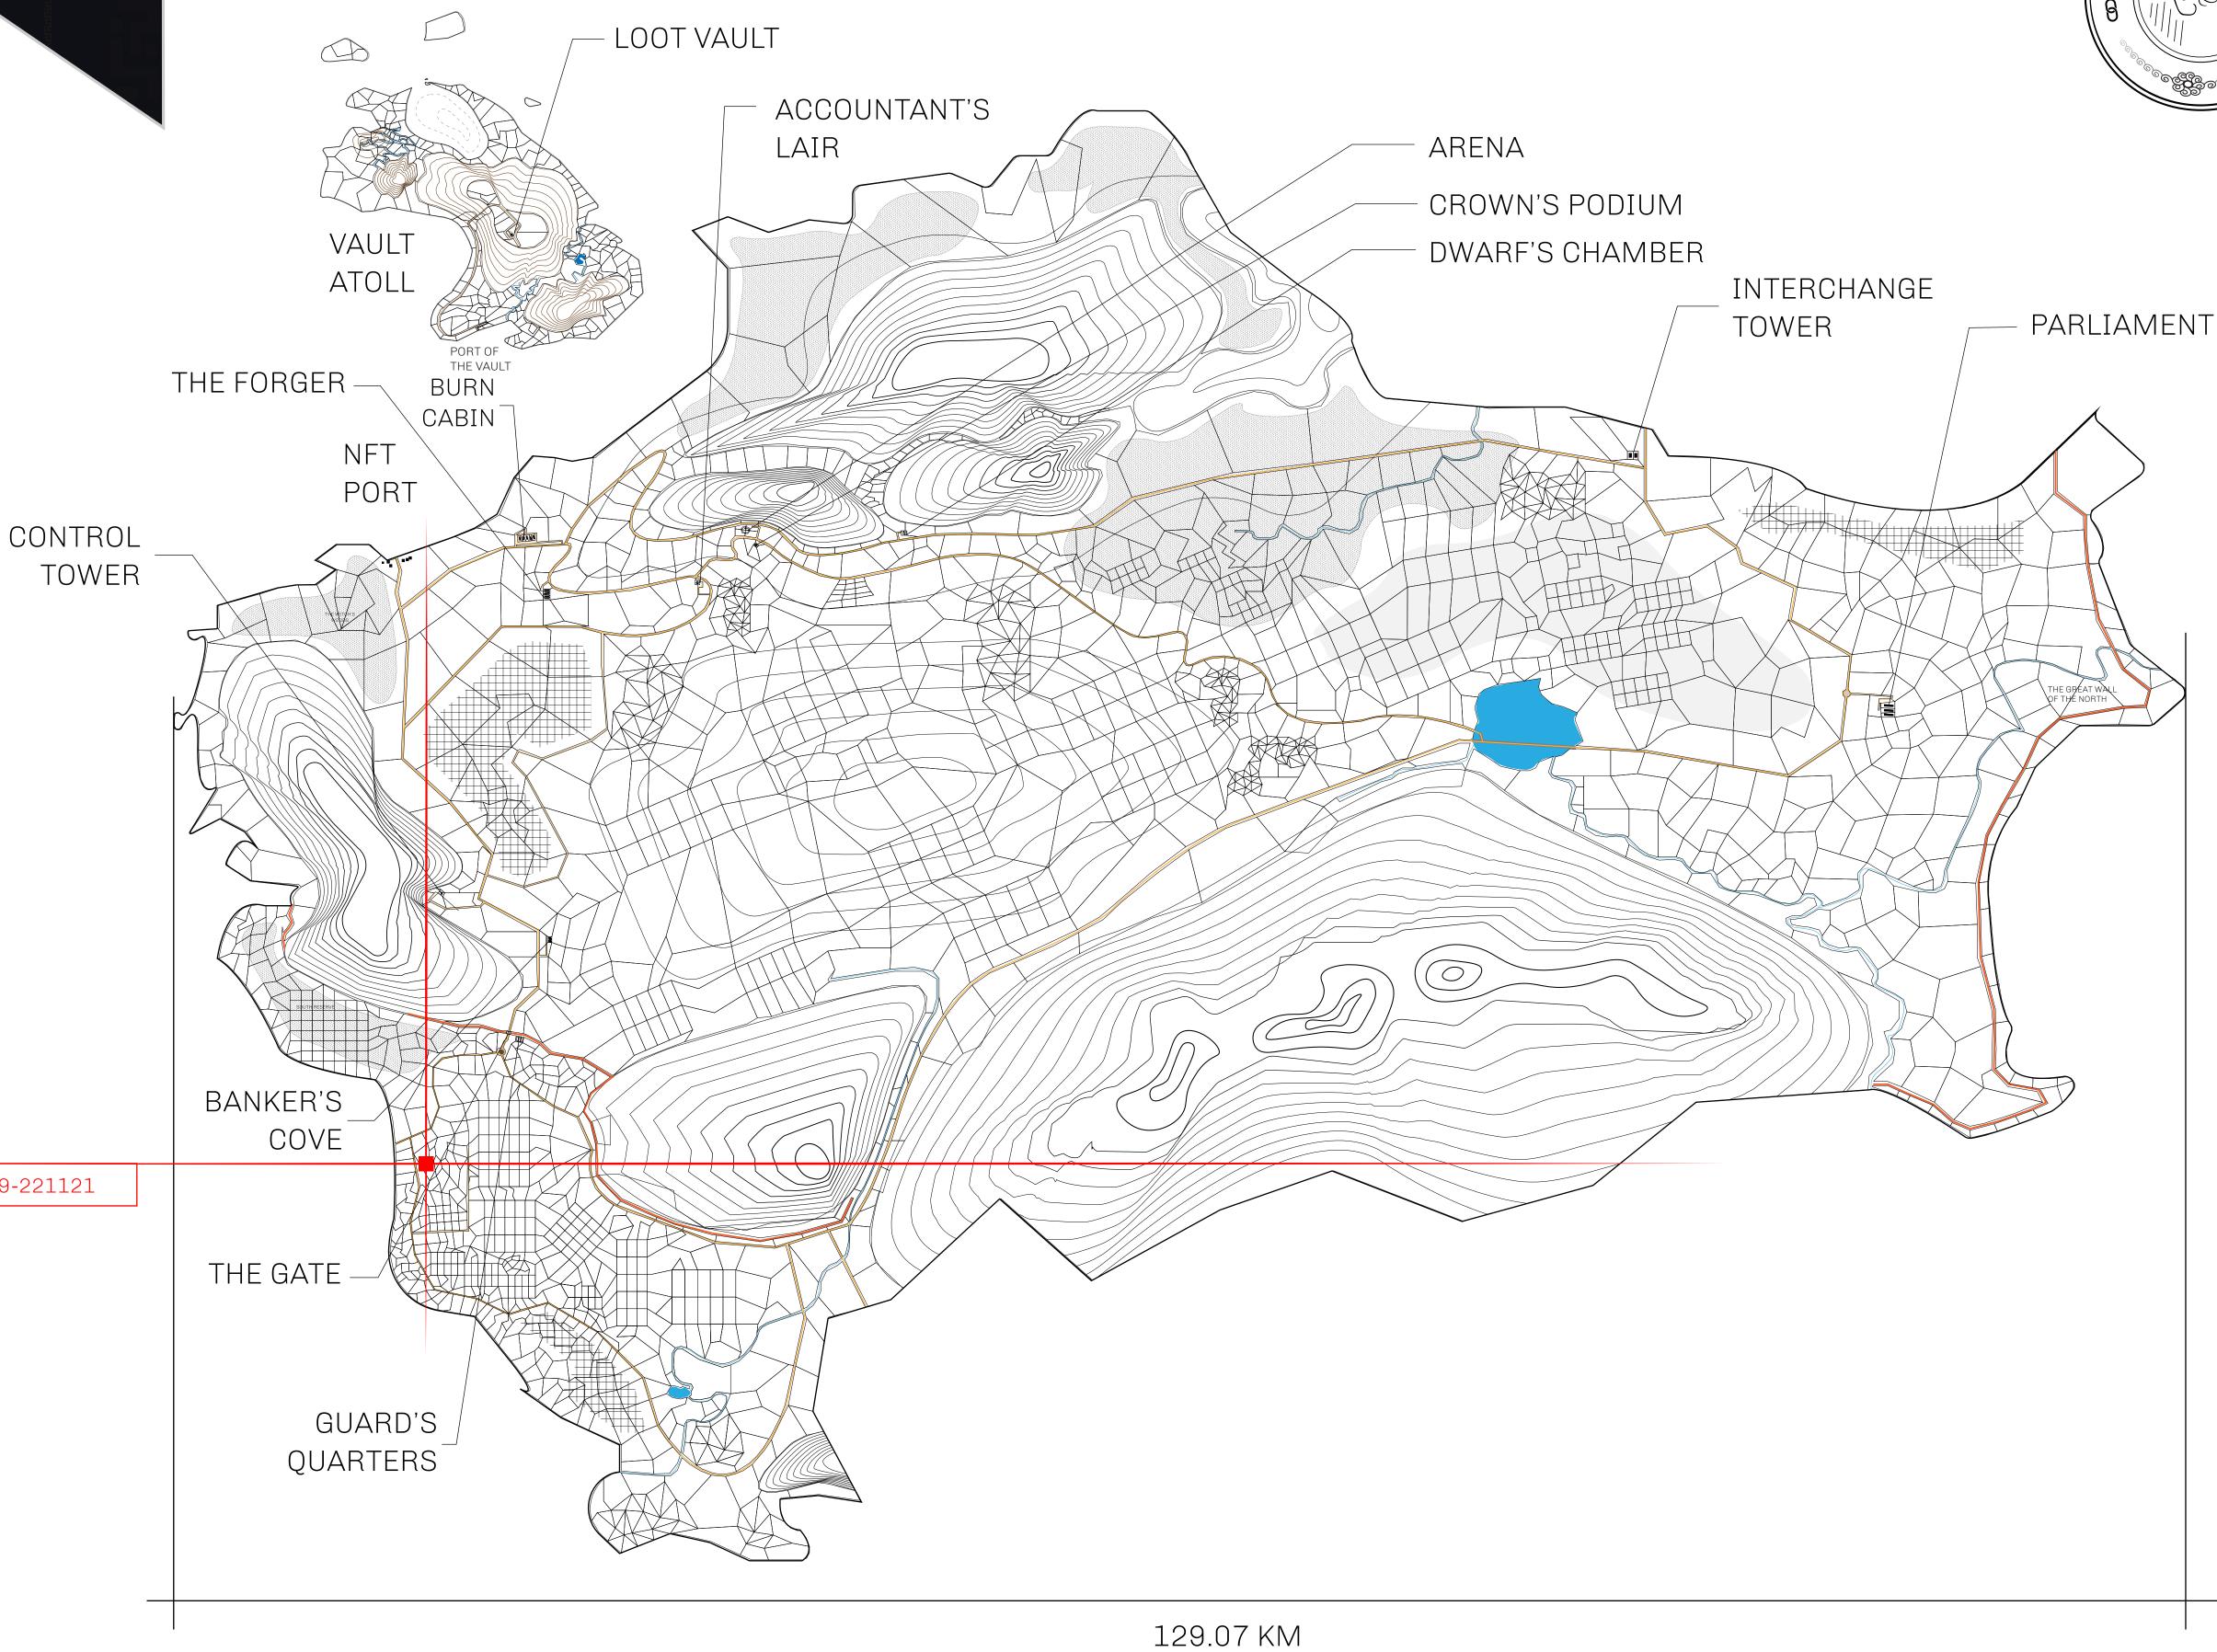

## HER MAJESTY'S GATED WORLD

As an economic and ruling powerhouse, the Great Empire controls the issuance and trade of BUN, LTT, and USDC reward credits. Decisions by its sitting parliamentarians affect Loot NFT World. Following the last war, border controls are tight and only invitees can enter. Each Sunday, all eyes focus on the Arena and the Crown's Podium, where battle-bidding auctions rage. The battle pit is not for the fainthearted and strategy plays a crucial role in winning.

## GEOGRAPHY

COASTLINE 462.64 KM (287.47 MILES)

BORDERS OCEAN, ROYAUME DE SATOSHI, X BY SL & TERRITORIO LTT ST

HIGHEST POINT MOUNT ARES +8120 M

LOWEST POINT NFT PORT 0 M

PLOTS 2284 SCALE 1:50000

PLOT L0949-221121

## H.M. LNFT Land Registry

TITLE NUMBER

L0949-221121

ADMINISTRATIVE AREA

THE GREAT EMPIRE

ISSUED 22 November 2021

SCALE 1/50000

OWNER ENTITLEMENT