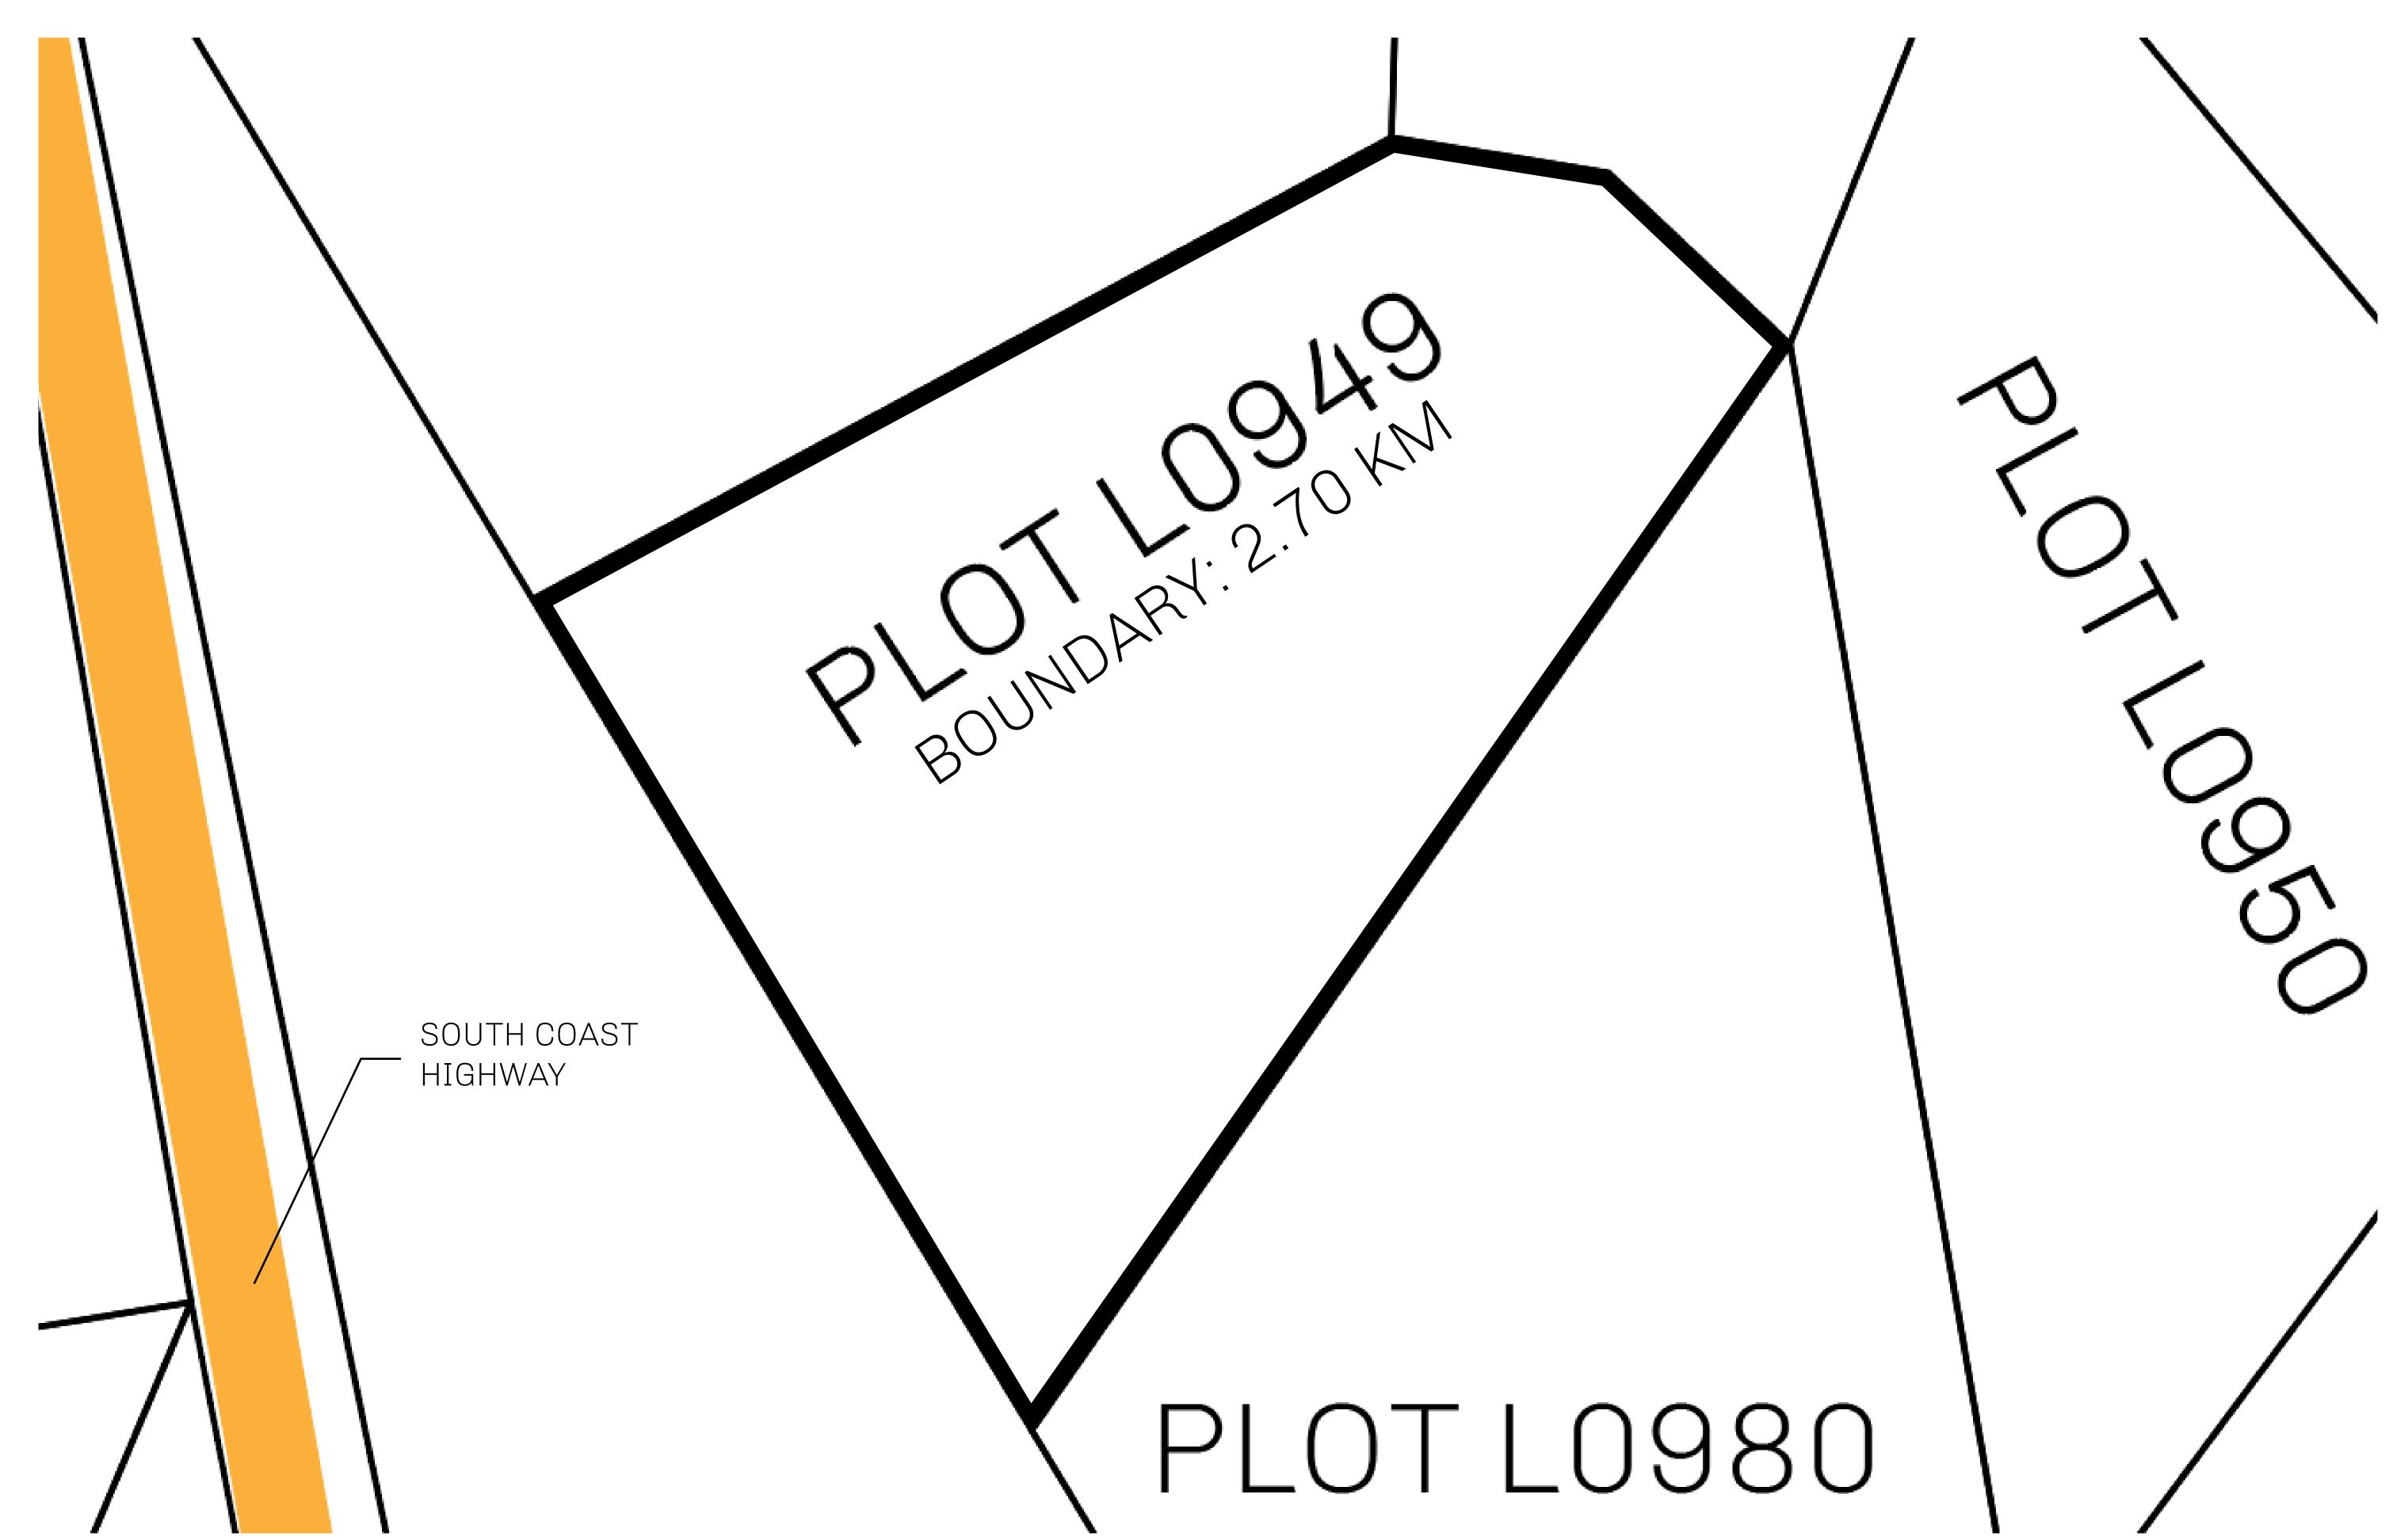

## GEOGRAPHY

COASTLINE 462.64 KM (287.47 MILES)

BORDERS OCEAN, ROYAUME DE SATOSHI, X BY SL & TERRITORIO LTT ST

HIGHEST POINT MOUNT ARES +8120 M

LOWEST POINT NFT PORT 0 M

PLOTS 2284 SCALE 1:50000

PLOT L0949-221121

## H.M. LNFT Land Registry

TITLE NUMBER

L0949-221121

ADMINISTRATIVE AREA

THE GREAT EMPIRE

ISSUED 22 November 2021

SCALE 1/50000

OWNER ENTITLEMENT