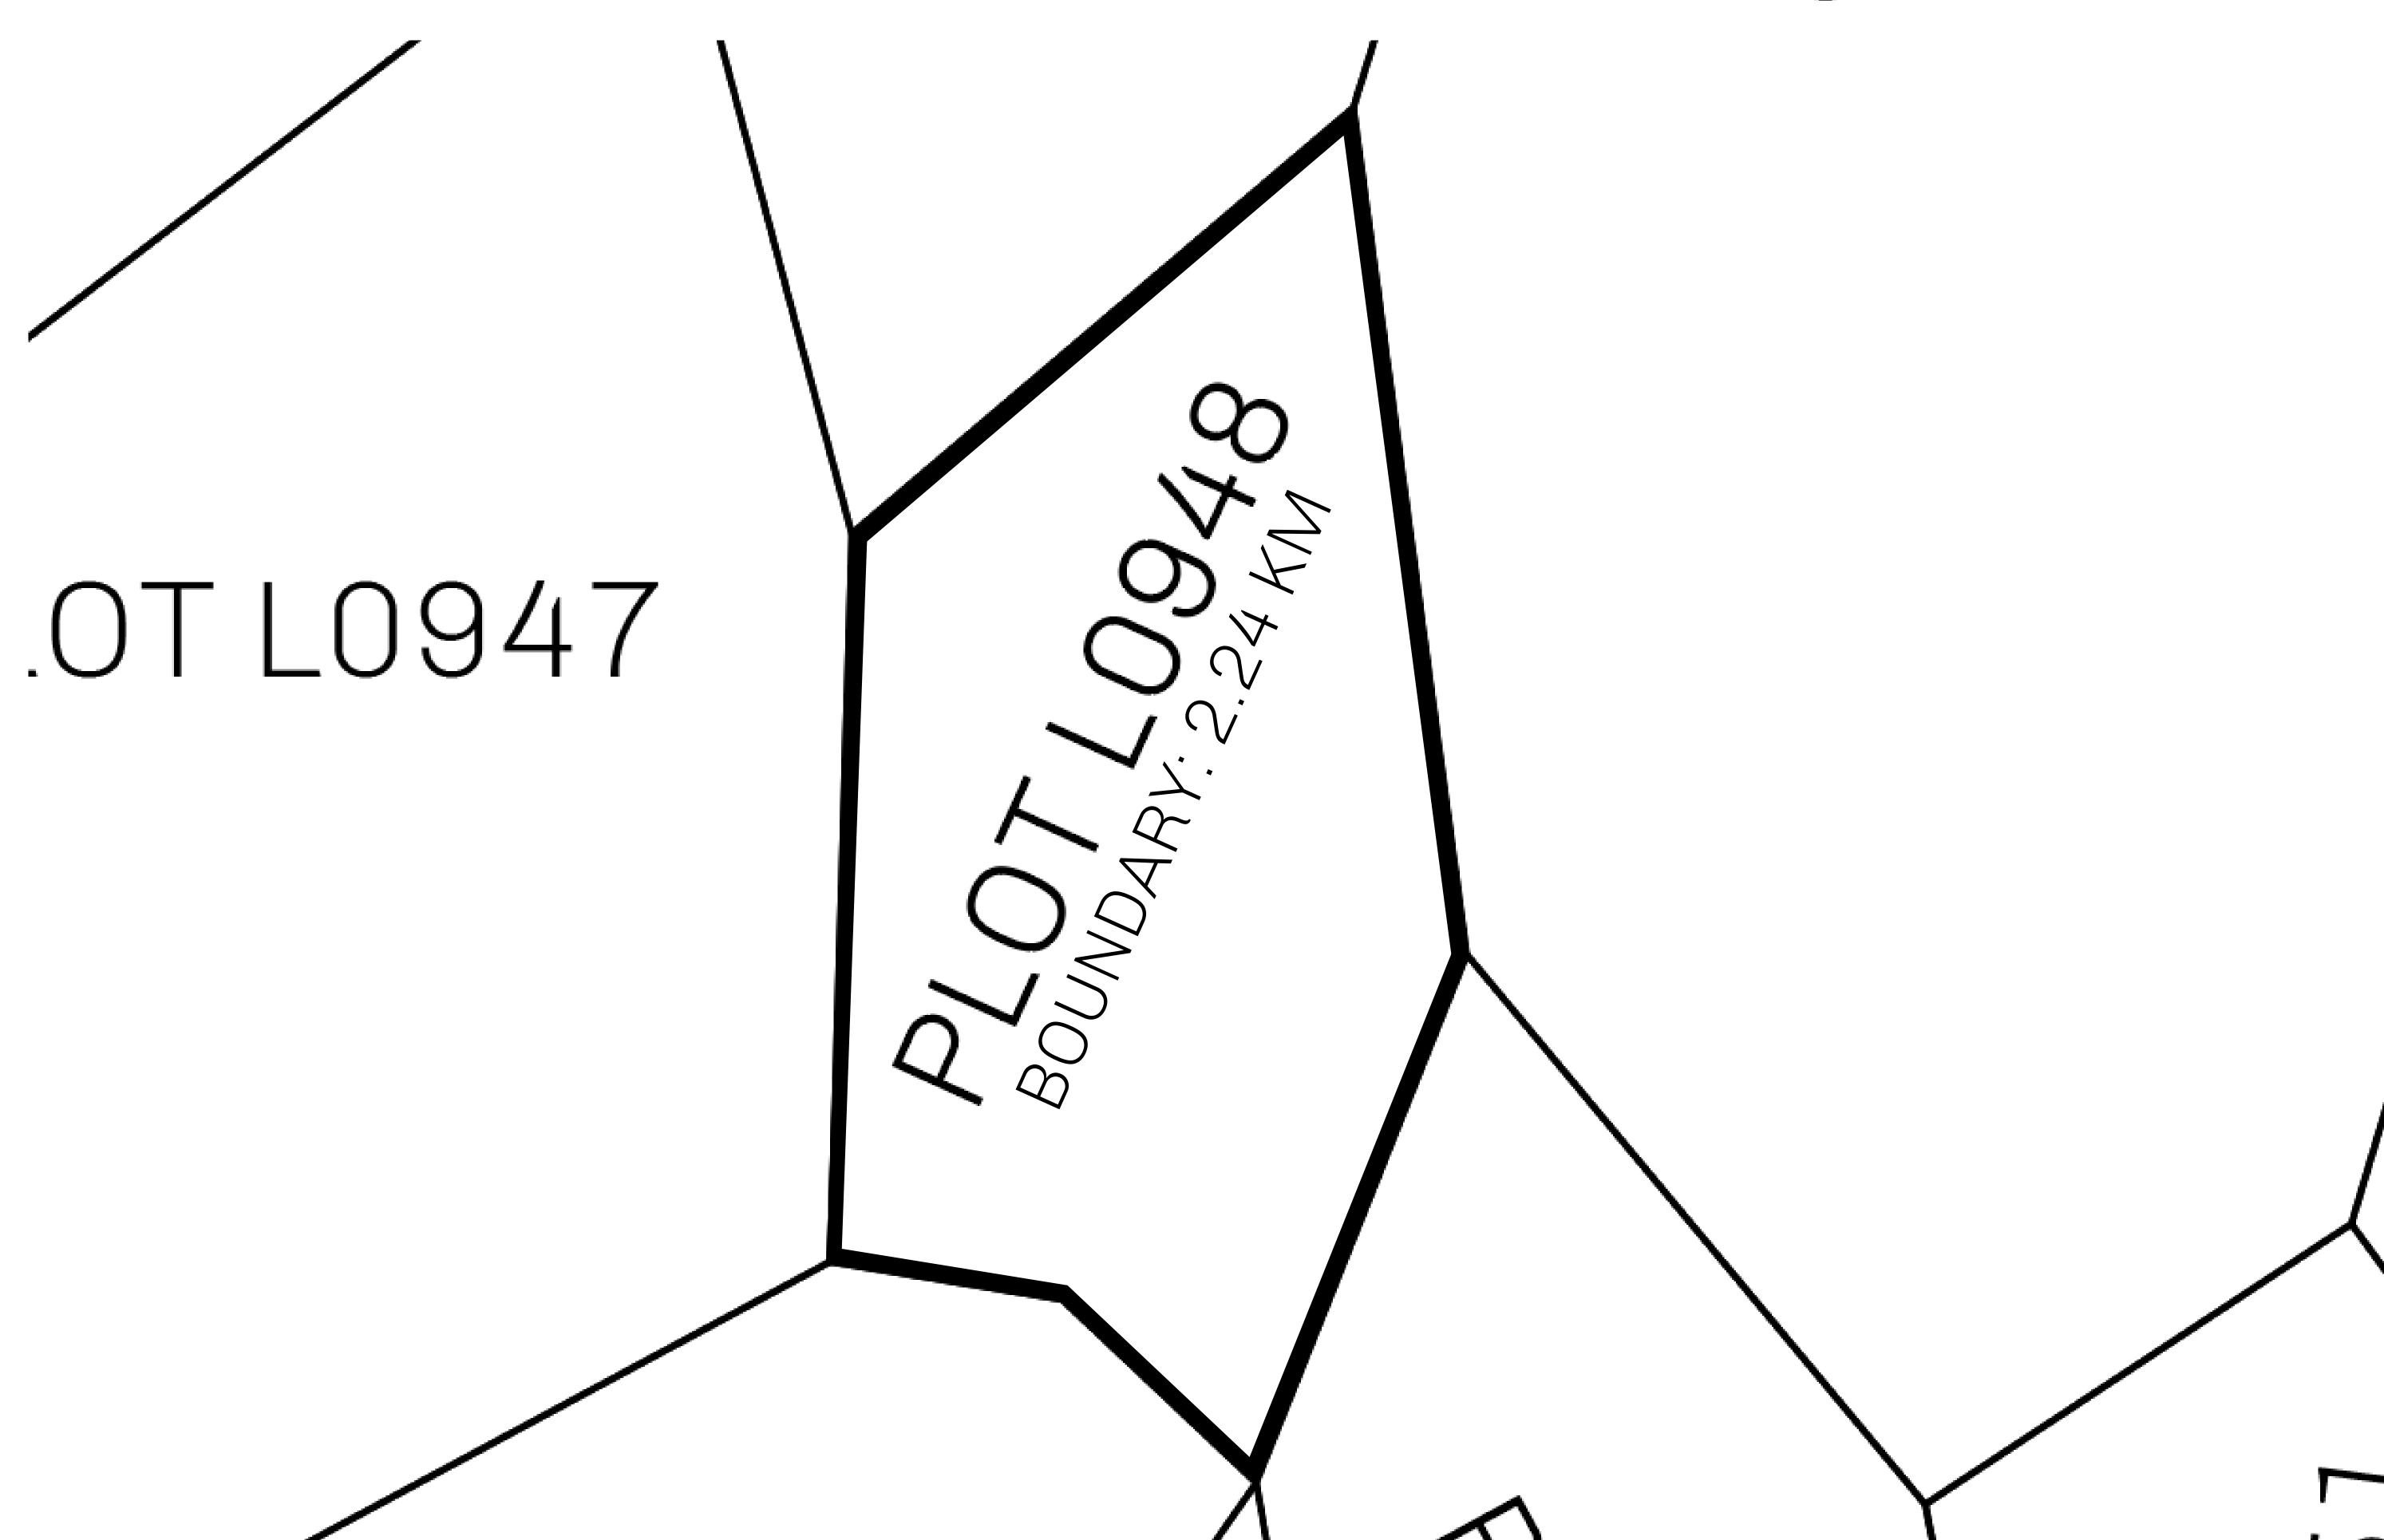

## LOOT NFT WORLD

PLOT L0948-221121

## GEOGRAPHY

COASTLINE 462.64 KM (287.47 MILES)

BORDERS OCEAN, ROYAUME DE SATOSHI, X BY SL & TERRITORIO LTT ST

HIGHEST POINT MOUNT ARES +8120 M

LOWEST POINT NFT PORT 0 M

PLOTS 2284 SCALE 1:50000

## H.M. LNFT Land Registry

TITLE NUMBER

L0948-221121

ADMINISTRATIVE AREA

THE GREAT EMPIRE

ISSUED 22 November 2021

SCALE 1/50000

OWNER ENTITLEMENT