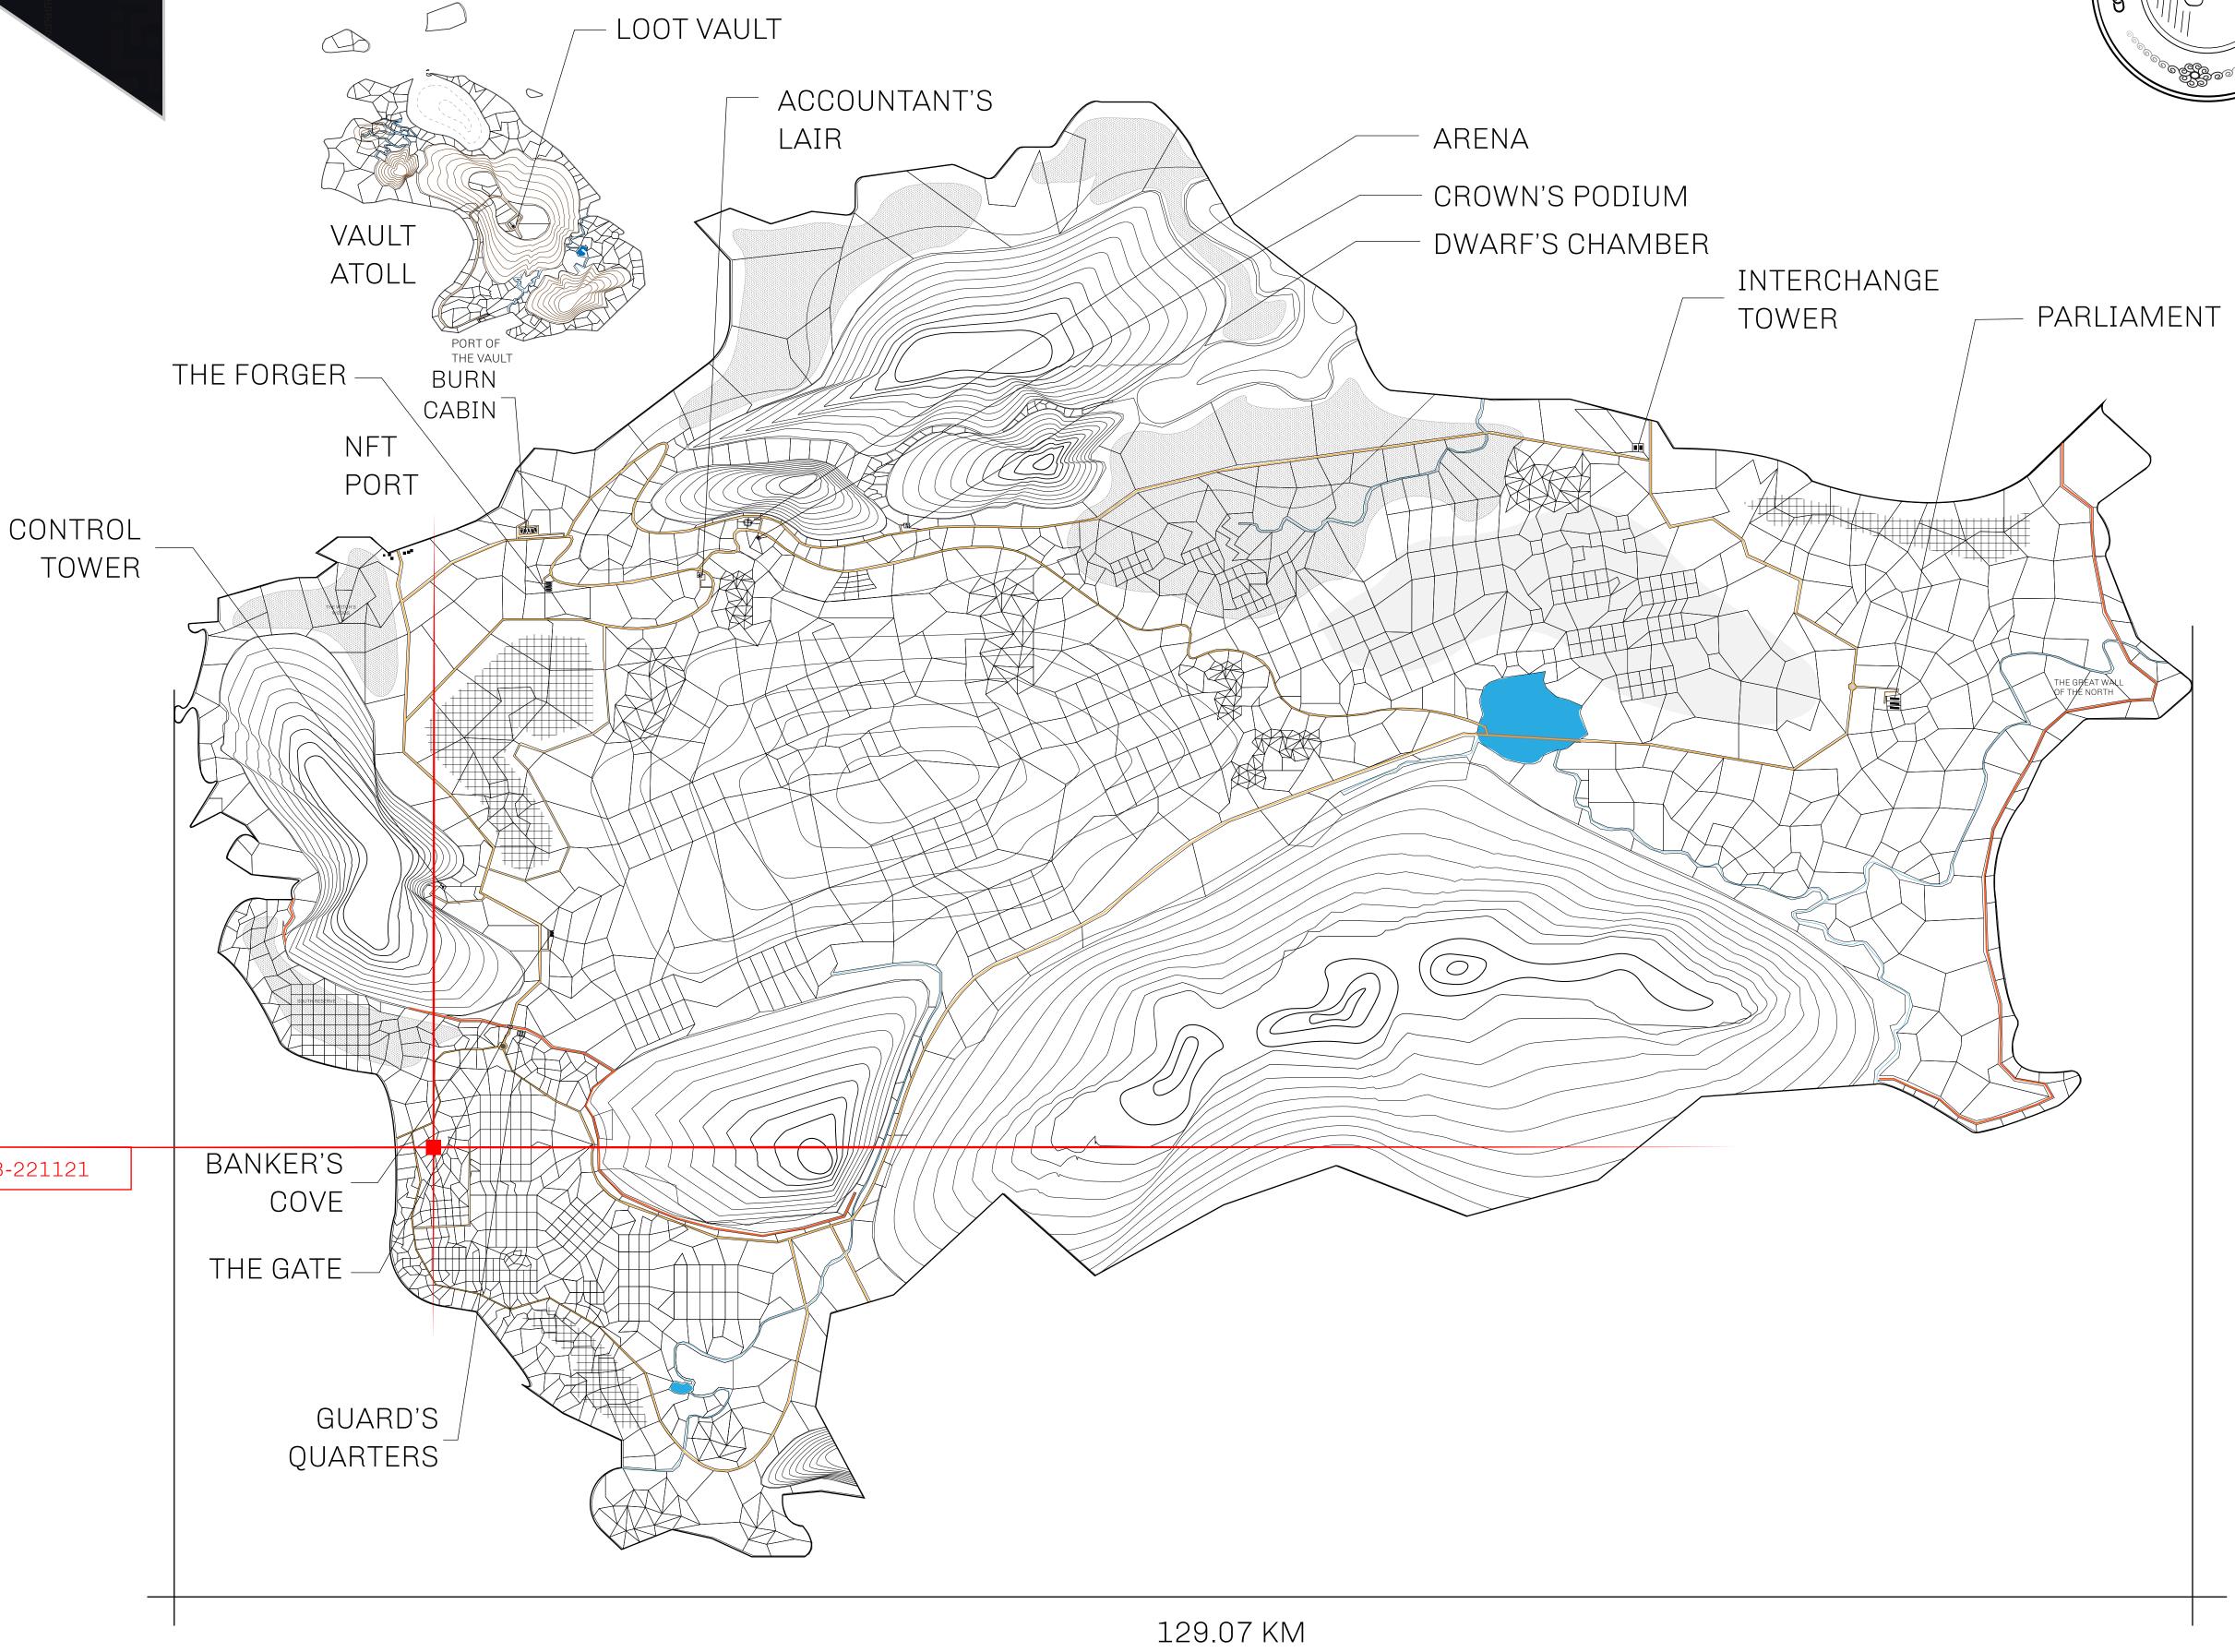

## HER MAJESTY'S GATED WORLD

As an economic and ruling powerhouse, the Great Empire controls the issuance and trade of BUN, LTT, and USDC reward credits. Decisions by its sitting parliamentarians affect Loot NFT World. Following the last war, border controls are tight and only invitees can enter. Each Sunday, all eyes focus on the Arena and the Crown's Podium, where battle-bidding auctions rage. The battle pit is not for the fainthearted and strategy plays a crucial role in winning.

## GEOGRAPHY

COASTLINE 462.64 KM (287.47 MILES)

BORDERS OCEAN, ROYAUME DE SATOSHI, X BY SL & TERRITORIO LTT ST

HIGHEST POINT MOUNT ARES +8120 M

LOWEST POINT NFT PORT 0 M

PLOTS 2284 SCALE 1:50000

## H.M. LNFT Land Registry

TITLE NUMBER

L0948-221121

ADMINISTRATIVE AREA

THE GREAT EMPIRE

ISSUED 22 November 2021

SCALE 1/50000

OWNER ENTITLEMENT