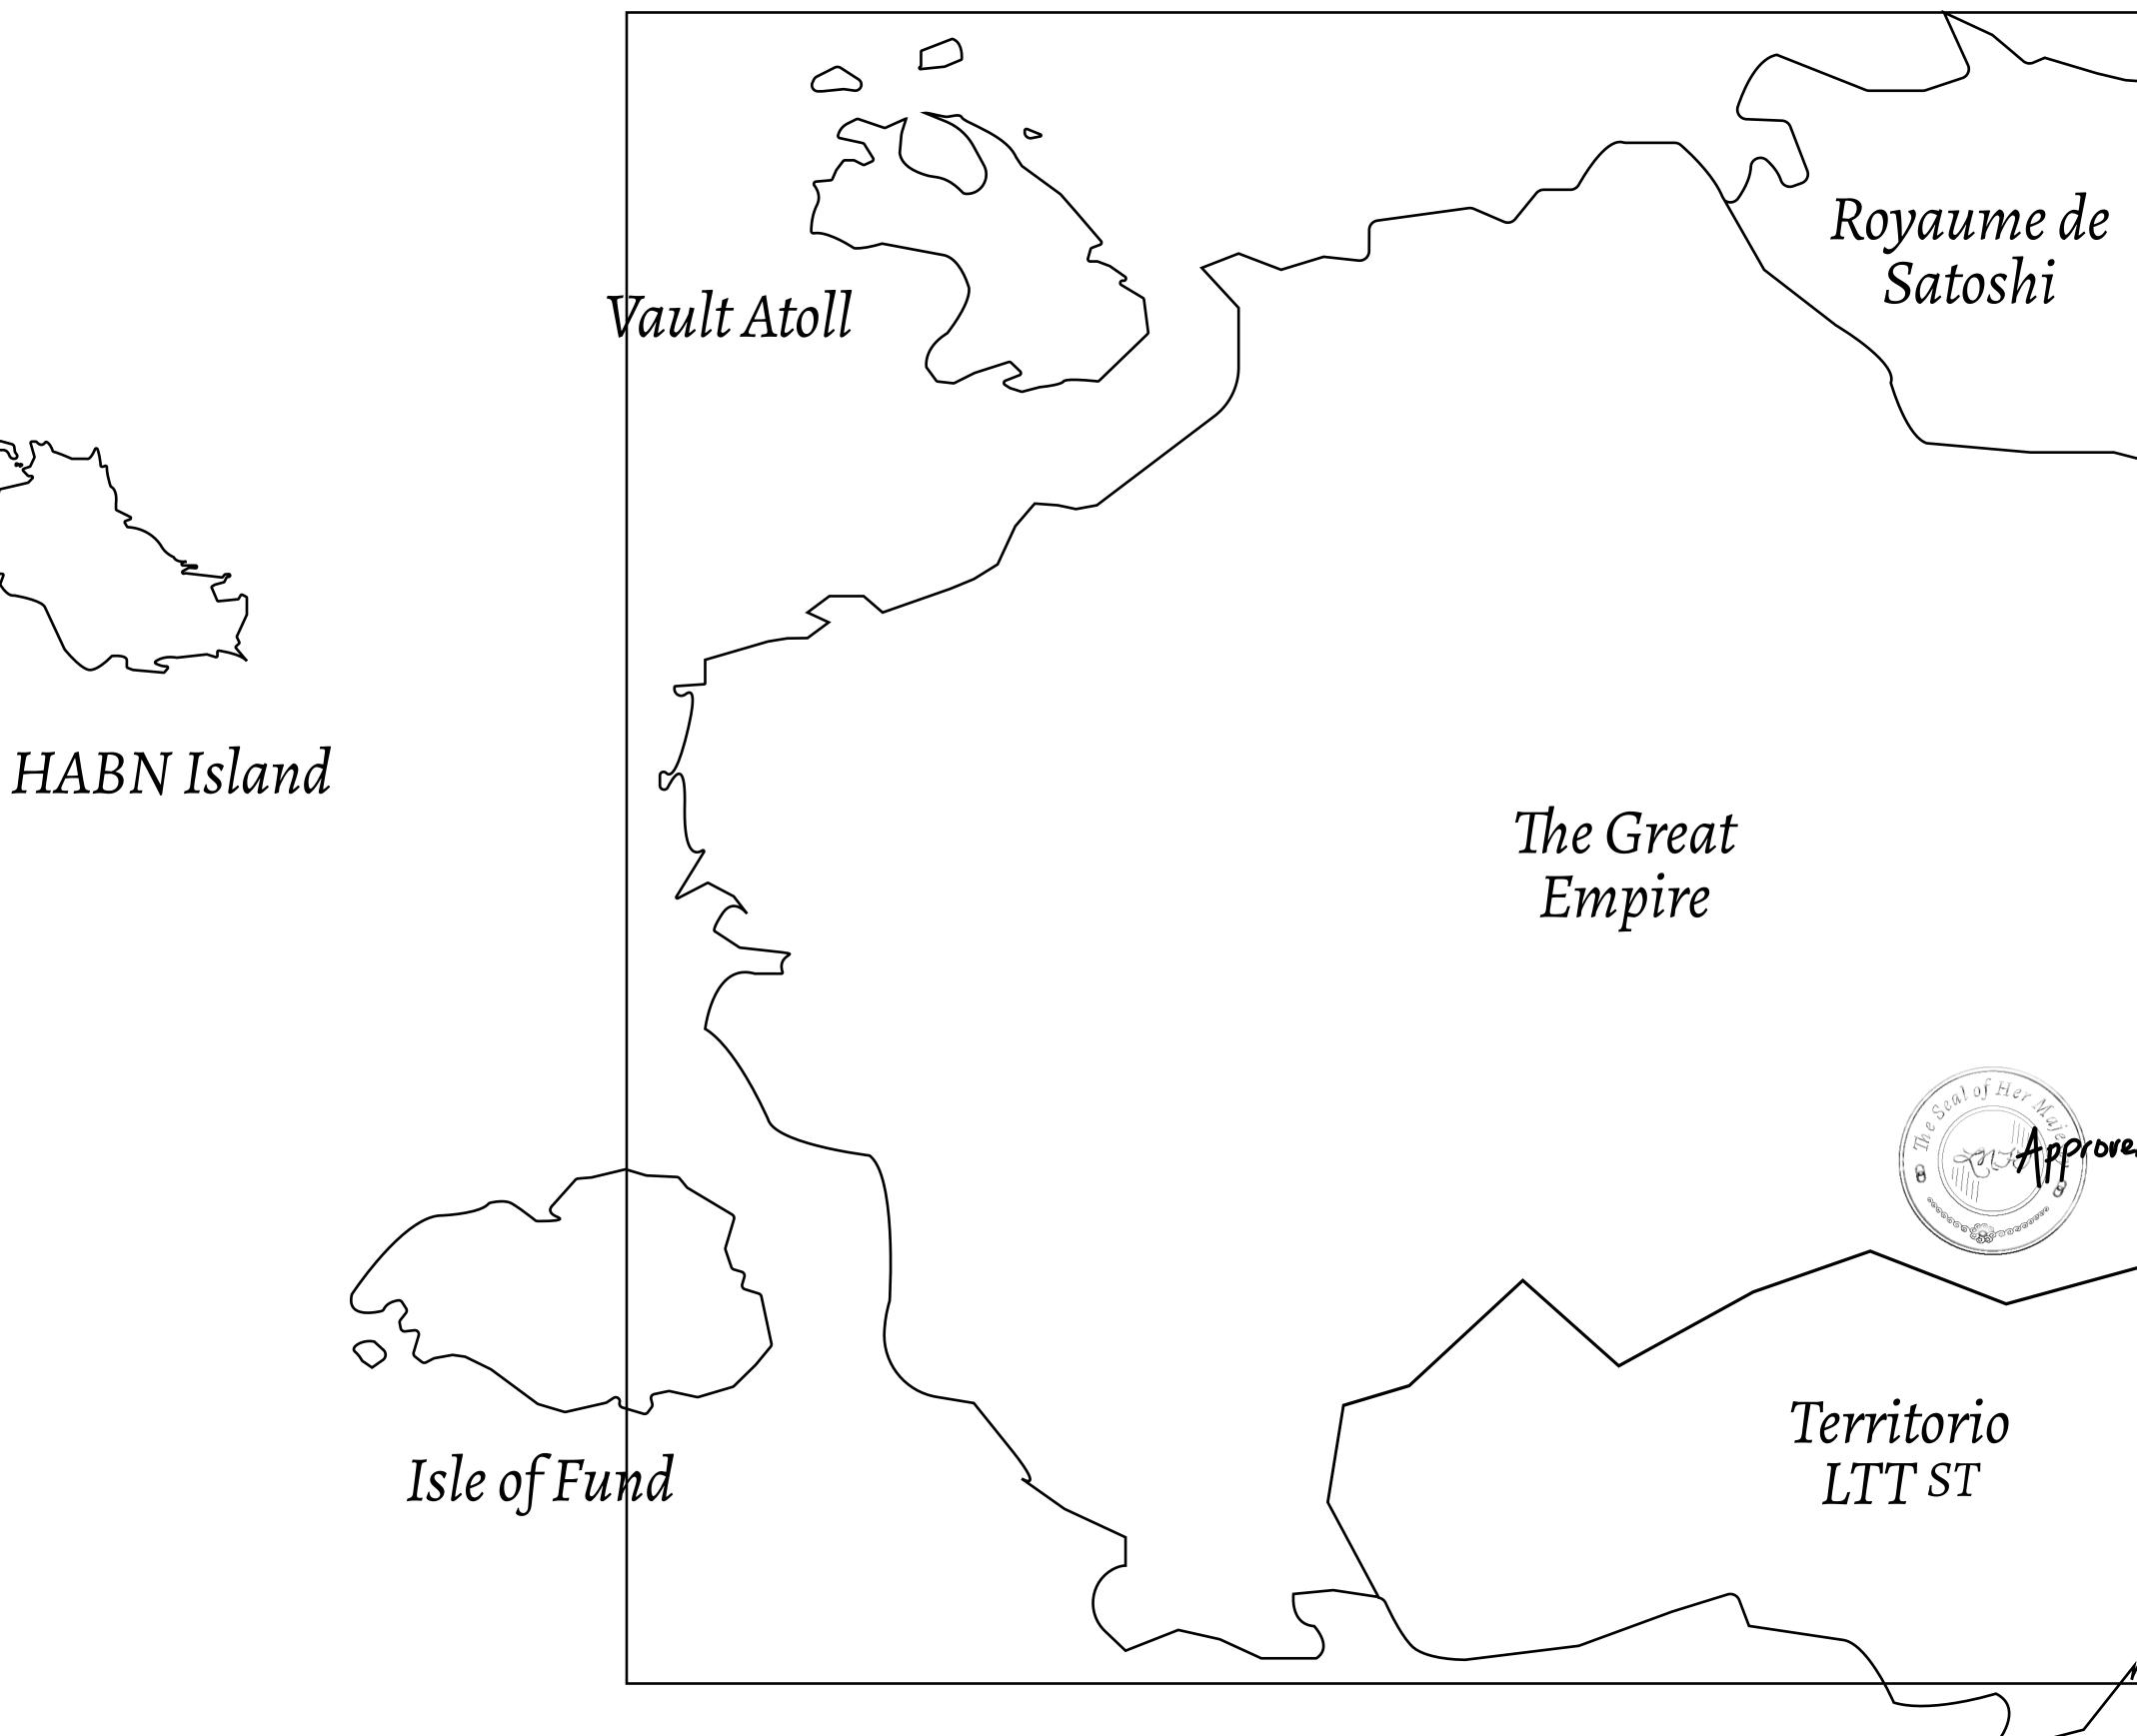

## H.M. LNFT Land Registr

ADMINISTRATIVE AREA

OWNER ENTITLEMENT

**THE GREAT** 

**Type W-GE: S** (rewarded in C

SOUTH COAST HIGHWAY

## 0881

| Y                              | TITLE NUMBER<br>L0947-221121 |                      |              |                                                         |
|--------------------------------|------------------------------|----------------------|--------------|---------------------------------------------------------|
|                                |                              |                      |              |                                                         |
| Share of 0.3%<br>Credits); Min |                              | sales based on numbe | er of NFT St | tories minted                                           |
|                                |                              | _0947<br>: 3.50 KM   |              | 107109.<br>1010<br>1001<br>1001<br>1001<br>1001<br>1001 |
|                                |                              |                      |              |                                                         |
|                                |                              |                      | JL2          | X                                                       |