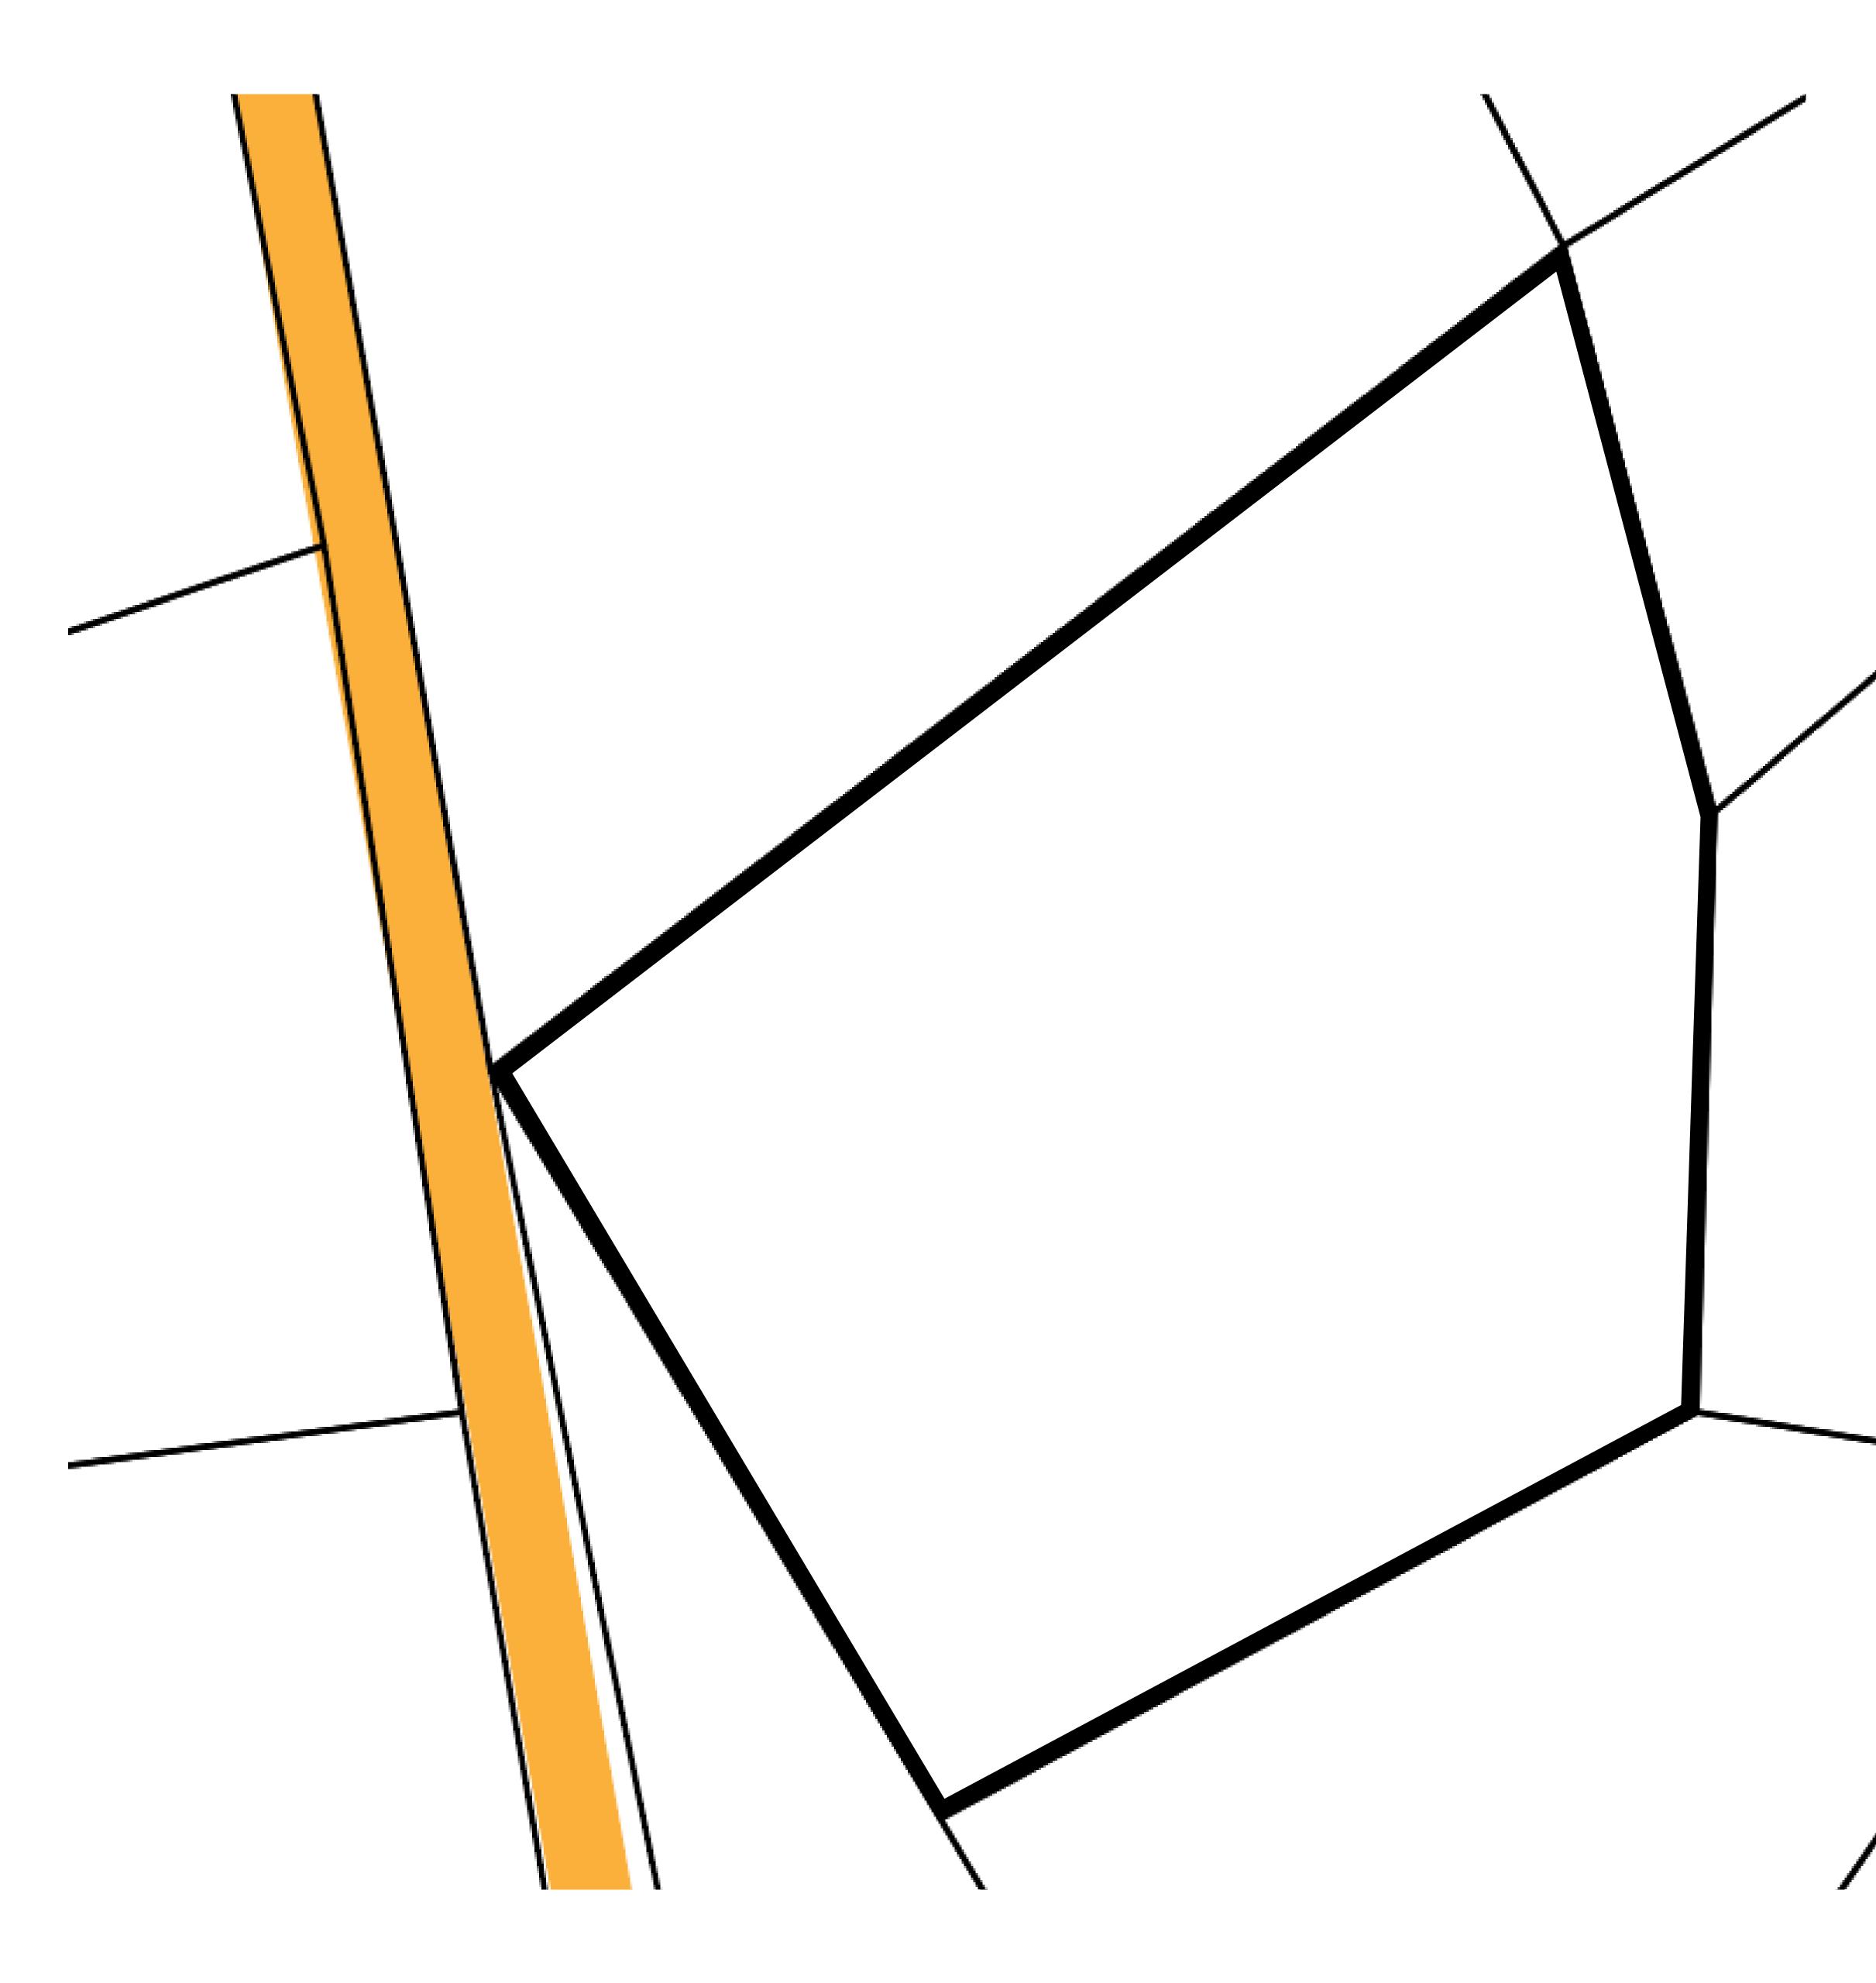

## 0881

| Y                              | TITLE NUMBER<br>L0947-221121 |                      |              |                                                         |
|--------------------------------|------------------------------|----------------------|--------------|---------------------------------------------------------|
|                                |                              |                      |              |                                                         |
| Share of 0.3%<br>Credits); Min |                              | sales based on numbe | er of NFT St | tories minted                                           |
|                                |                              | _0947<br>: 3.50 KM   |              | 107109.<br>1010<br>1001<br>1001<br>1001<br>1001<br>1001 |
|                                |                              |                      |              |                                                         |
|                                |                              |                      | JL2          | X                                                       |