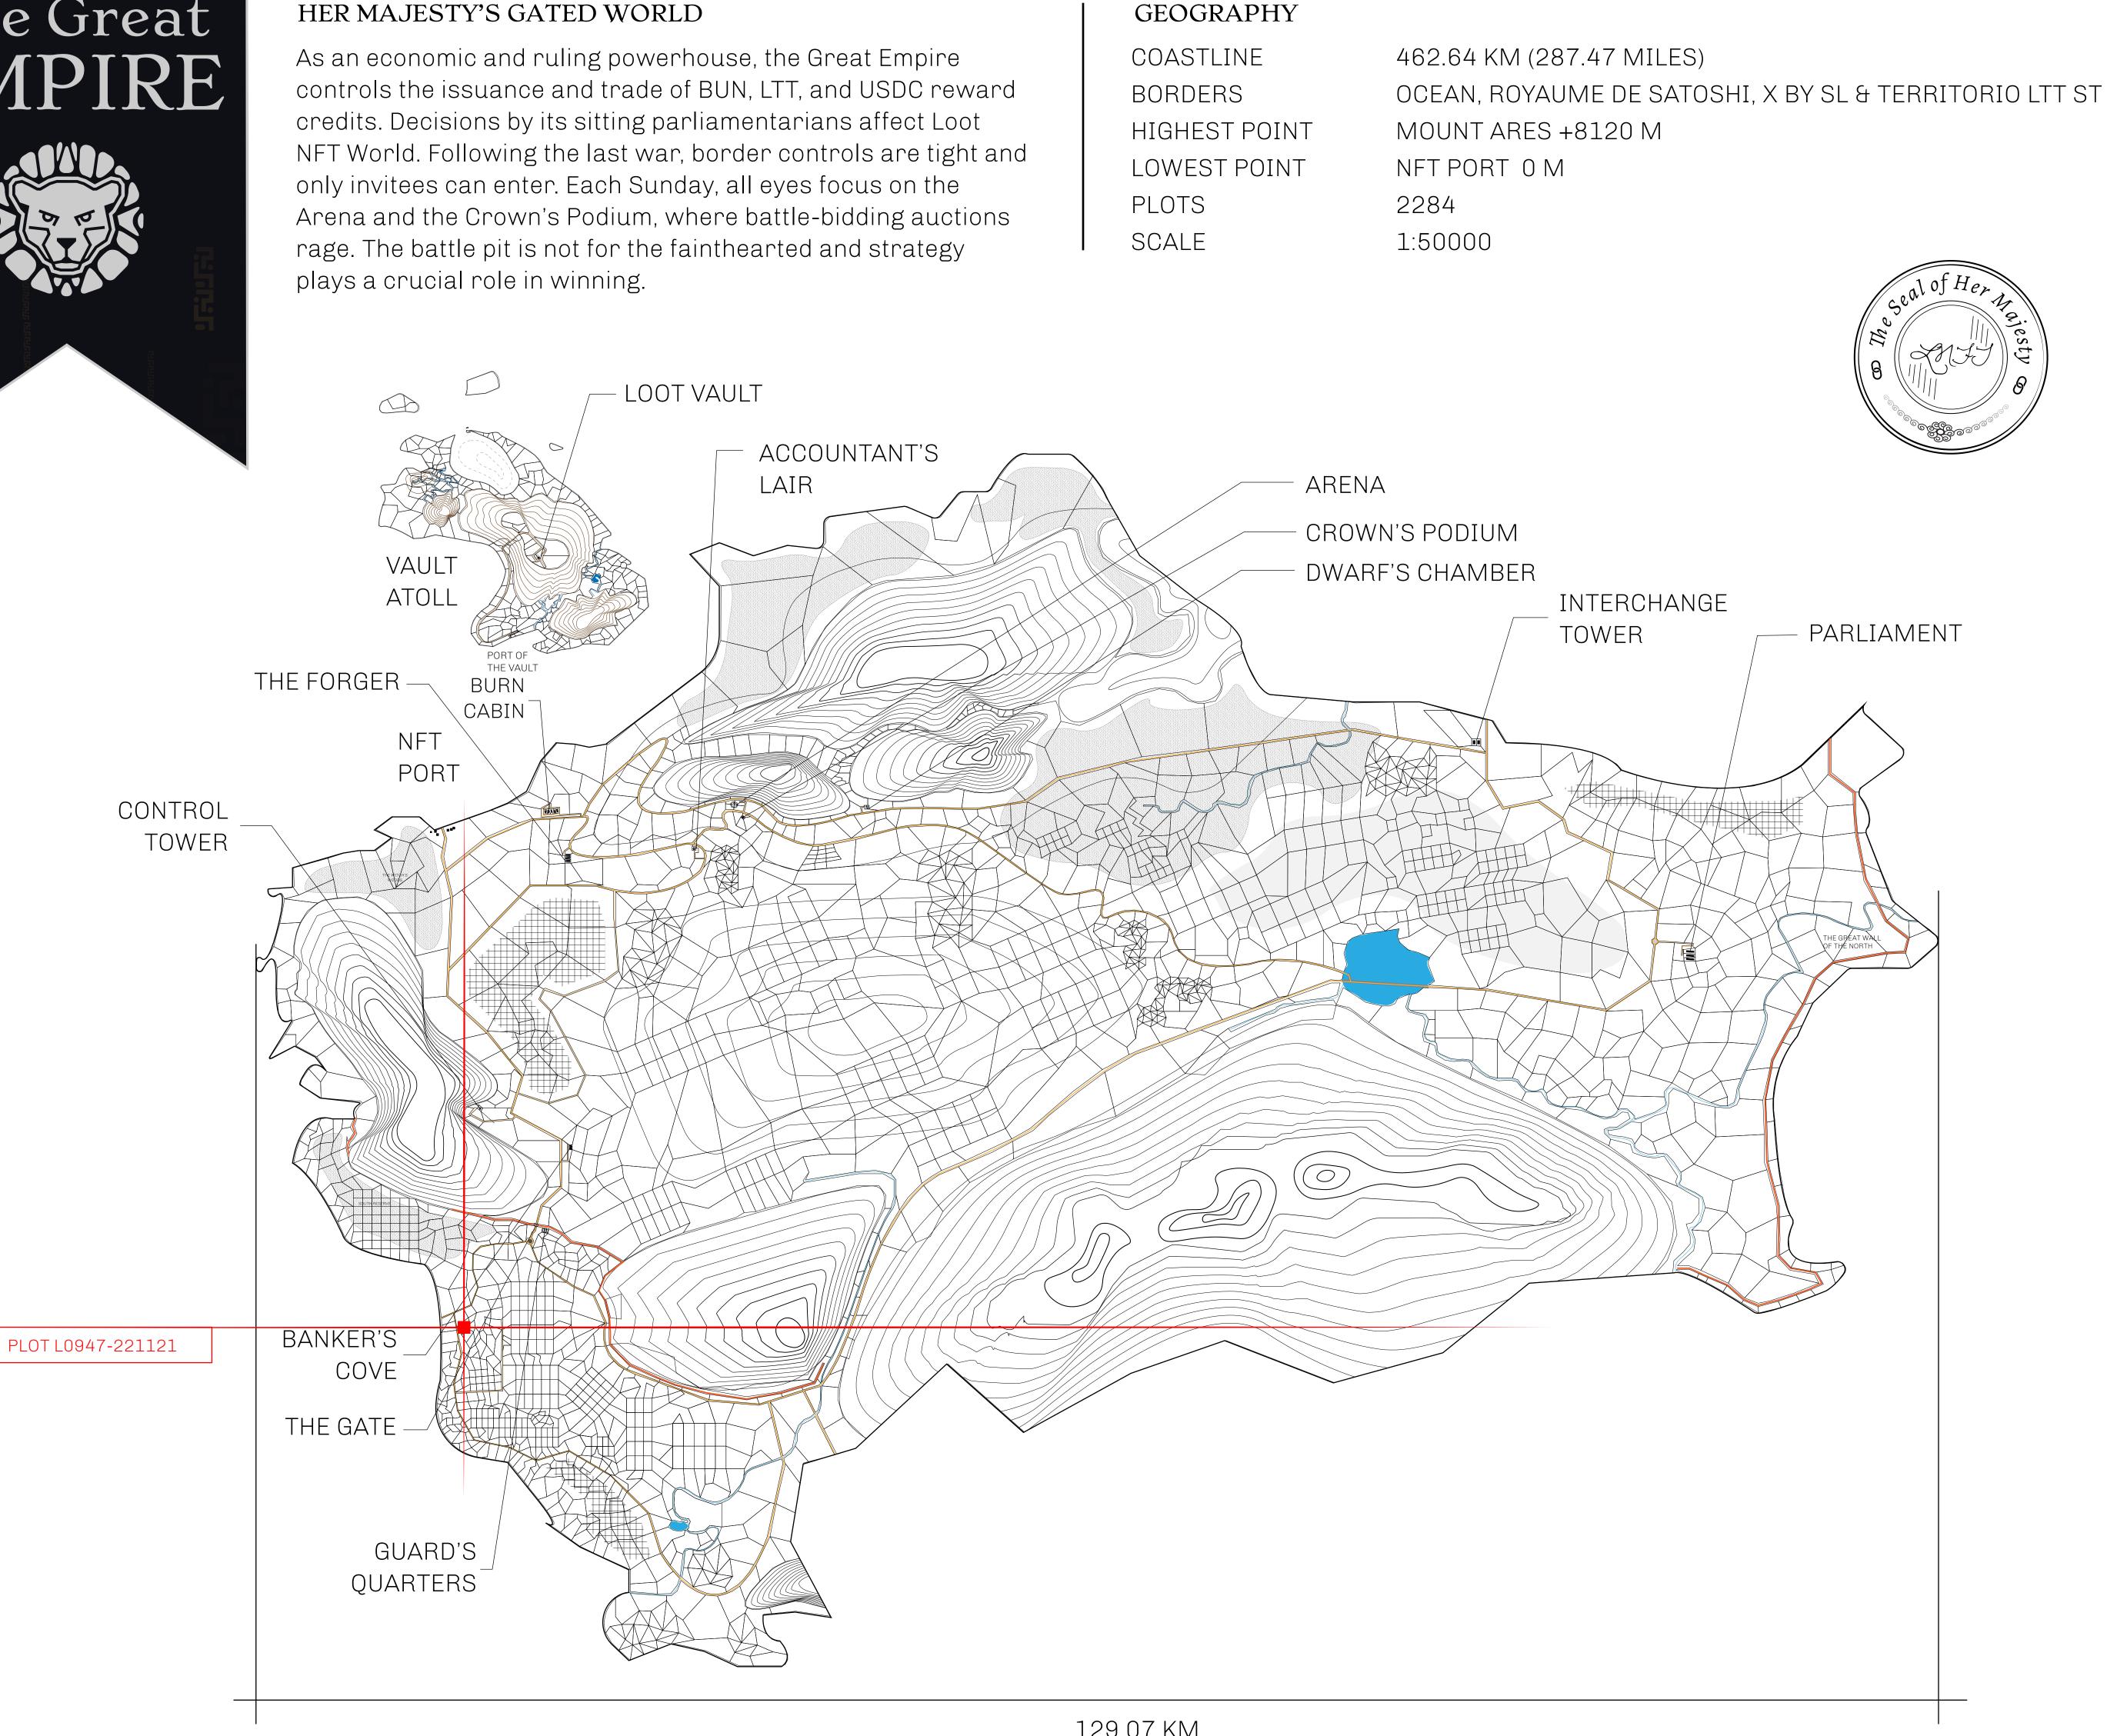

## HER MAJESTY'S GATED WORLD

## H.M. LNFT Land Registr

ADMINISTRATIVE AREA

OWNER ENTITLEMENT

**THE GREAT** 

**Type W-GE: S** (rewarded in C

SOUTH COAST HIGHWAY

## 0881

| Y                              | TITLE NUMBER<br>L0947-221121 |                      |              |                                                         |
|--------------------------------|------------------------------|----------------------|--------------|---------------------------------------------------------|
|                                |                              |                      |              |                                                         |
| Share of 0.3%<br>Credits); Min |                              | sales based on numbe | er of NFT St | tories minted                                           |
|                                |                              | _0947<br>: 3.50 KM   |              | 107109.<br>1010<br>1001<br>1001<br>1001<br>1001<br>1001 |
|                                |                              |                      |              |                                                         |
|                                |                              |                      | JL2          | X                                                       |