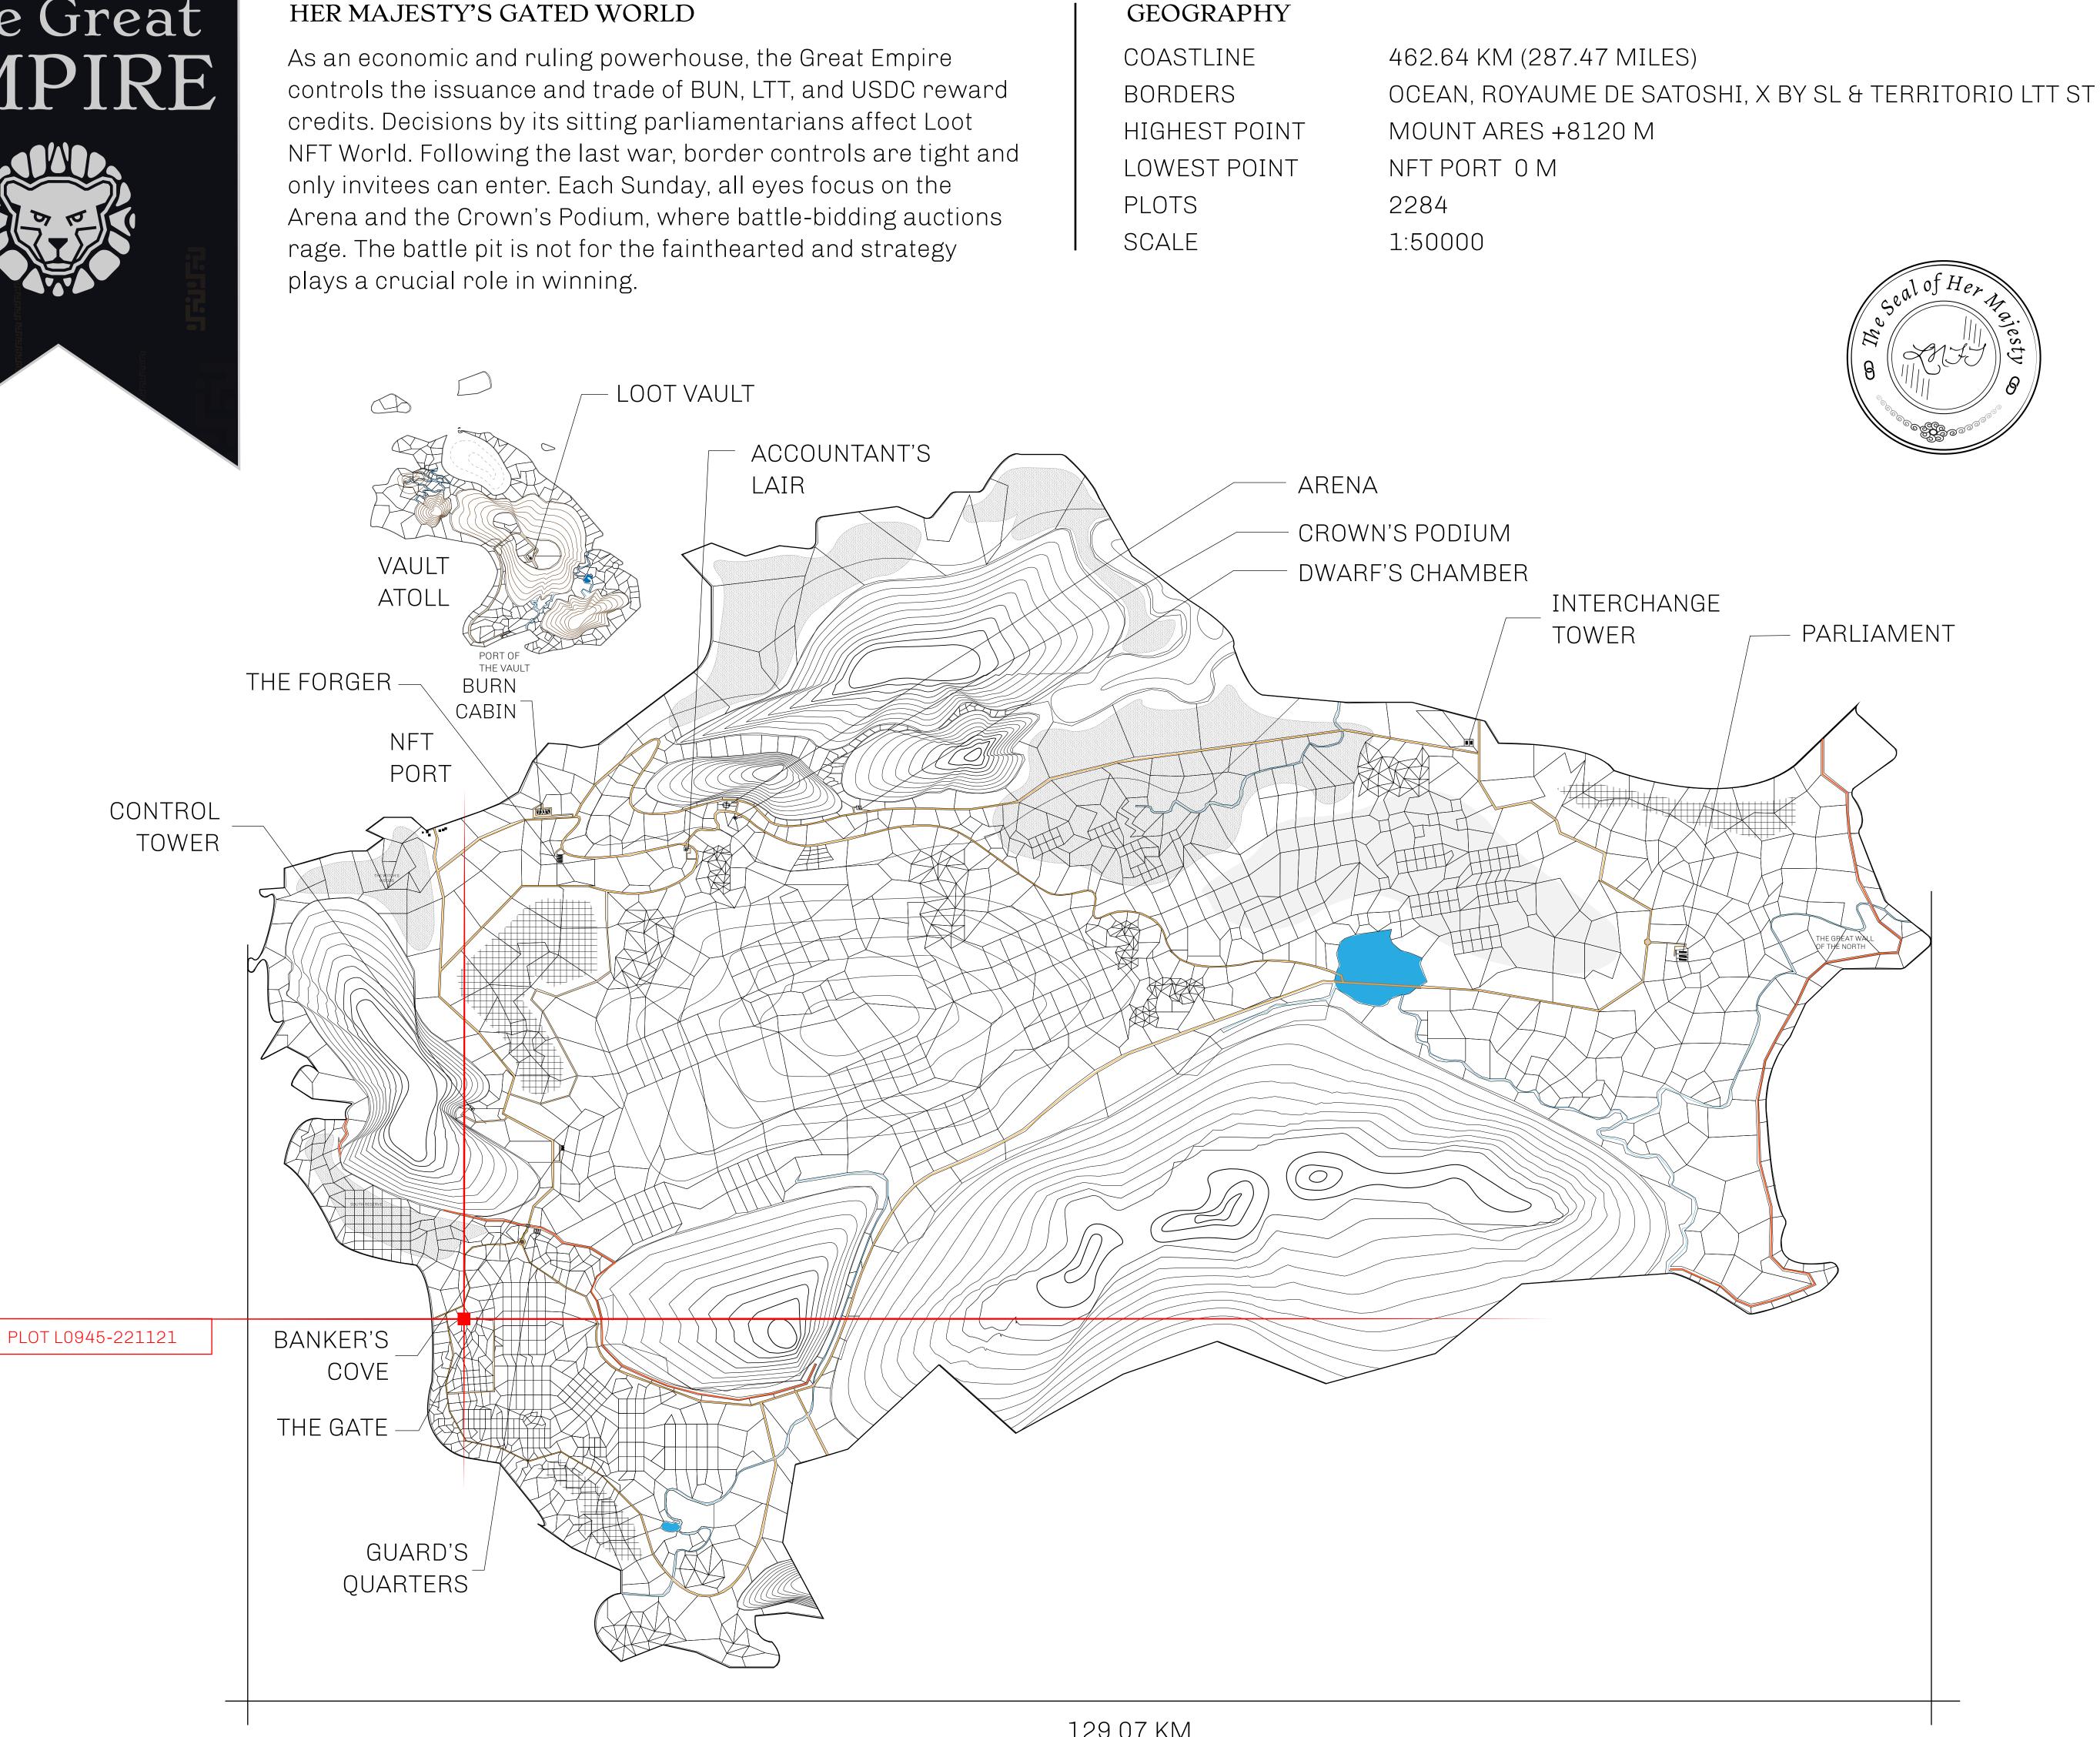

## H.M. LNFT Land Registr

ADMINISTRATIVE AREA

OWNER ENTITLEMENT

THE GREAT

Type W-GE: S (rewarded in C

| y                              |              | TITLE                        | NUMBER     |                |
|--------------------------------|--------------|------------------------------|------------|----------------|
|                                | L0945-221121 |                              |            |                |
| <b>FEMPIRE</b>                 | ISSUED       | 22 November 2021             | Jb.J.      | SCALE 1/5000   |
| Share of 0.3%<br>Credits); Min |              | sales based on numbe<br>ries | r of NFT S | Stories minted |
|                                |              | 27.00                        |            | PLC            |