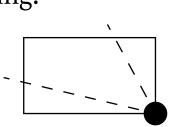

### OFFICIAL PERSPECTIVE SHEET FOR FILING

Indicate vantage point for each drawing. Copy and mark each sheet required prior to filing.

Guide - Vantage point should be indicated as shown in the diagram: