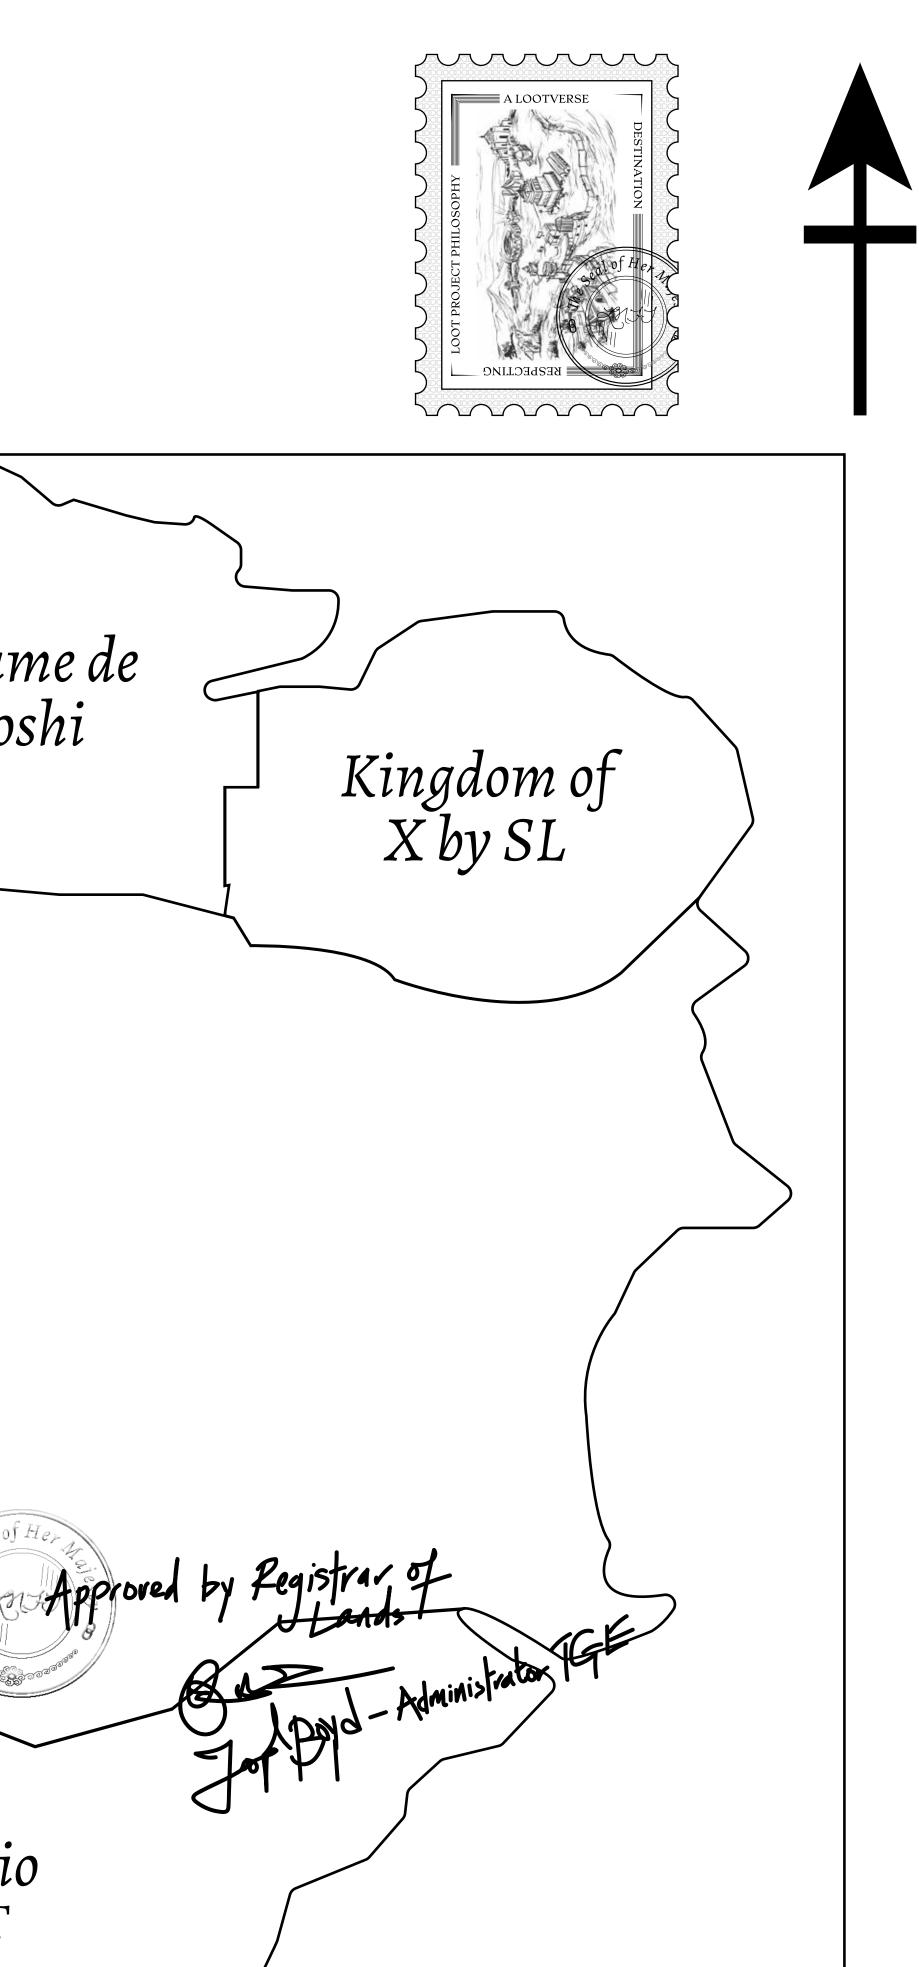

## H.M. LNFT Land Registr

ADMINISTRATIVE AREA

OWNER ENTITLEMENT

THE GREAT

Type W-GE: S (rewarded in C

| y                              |              | TITLE                        | NUMBER     |                |
|--------------------------------|--------------|------------------------------|------------|----------------|
|                                | L0945-221121 |                              |            |                |
| <b>FEMPIRE</b>                 | ISSUED       | 22 November 2021             | Jb.J.      | SCALE 1/5000   |
| Share of 0.3%<br>Credits); Min |              | sales based on numbe<br>ries | r of NFT S | Stories minted |
|                                |              | 27.00                        |            | PLC            |