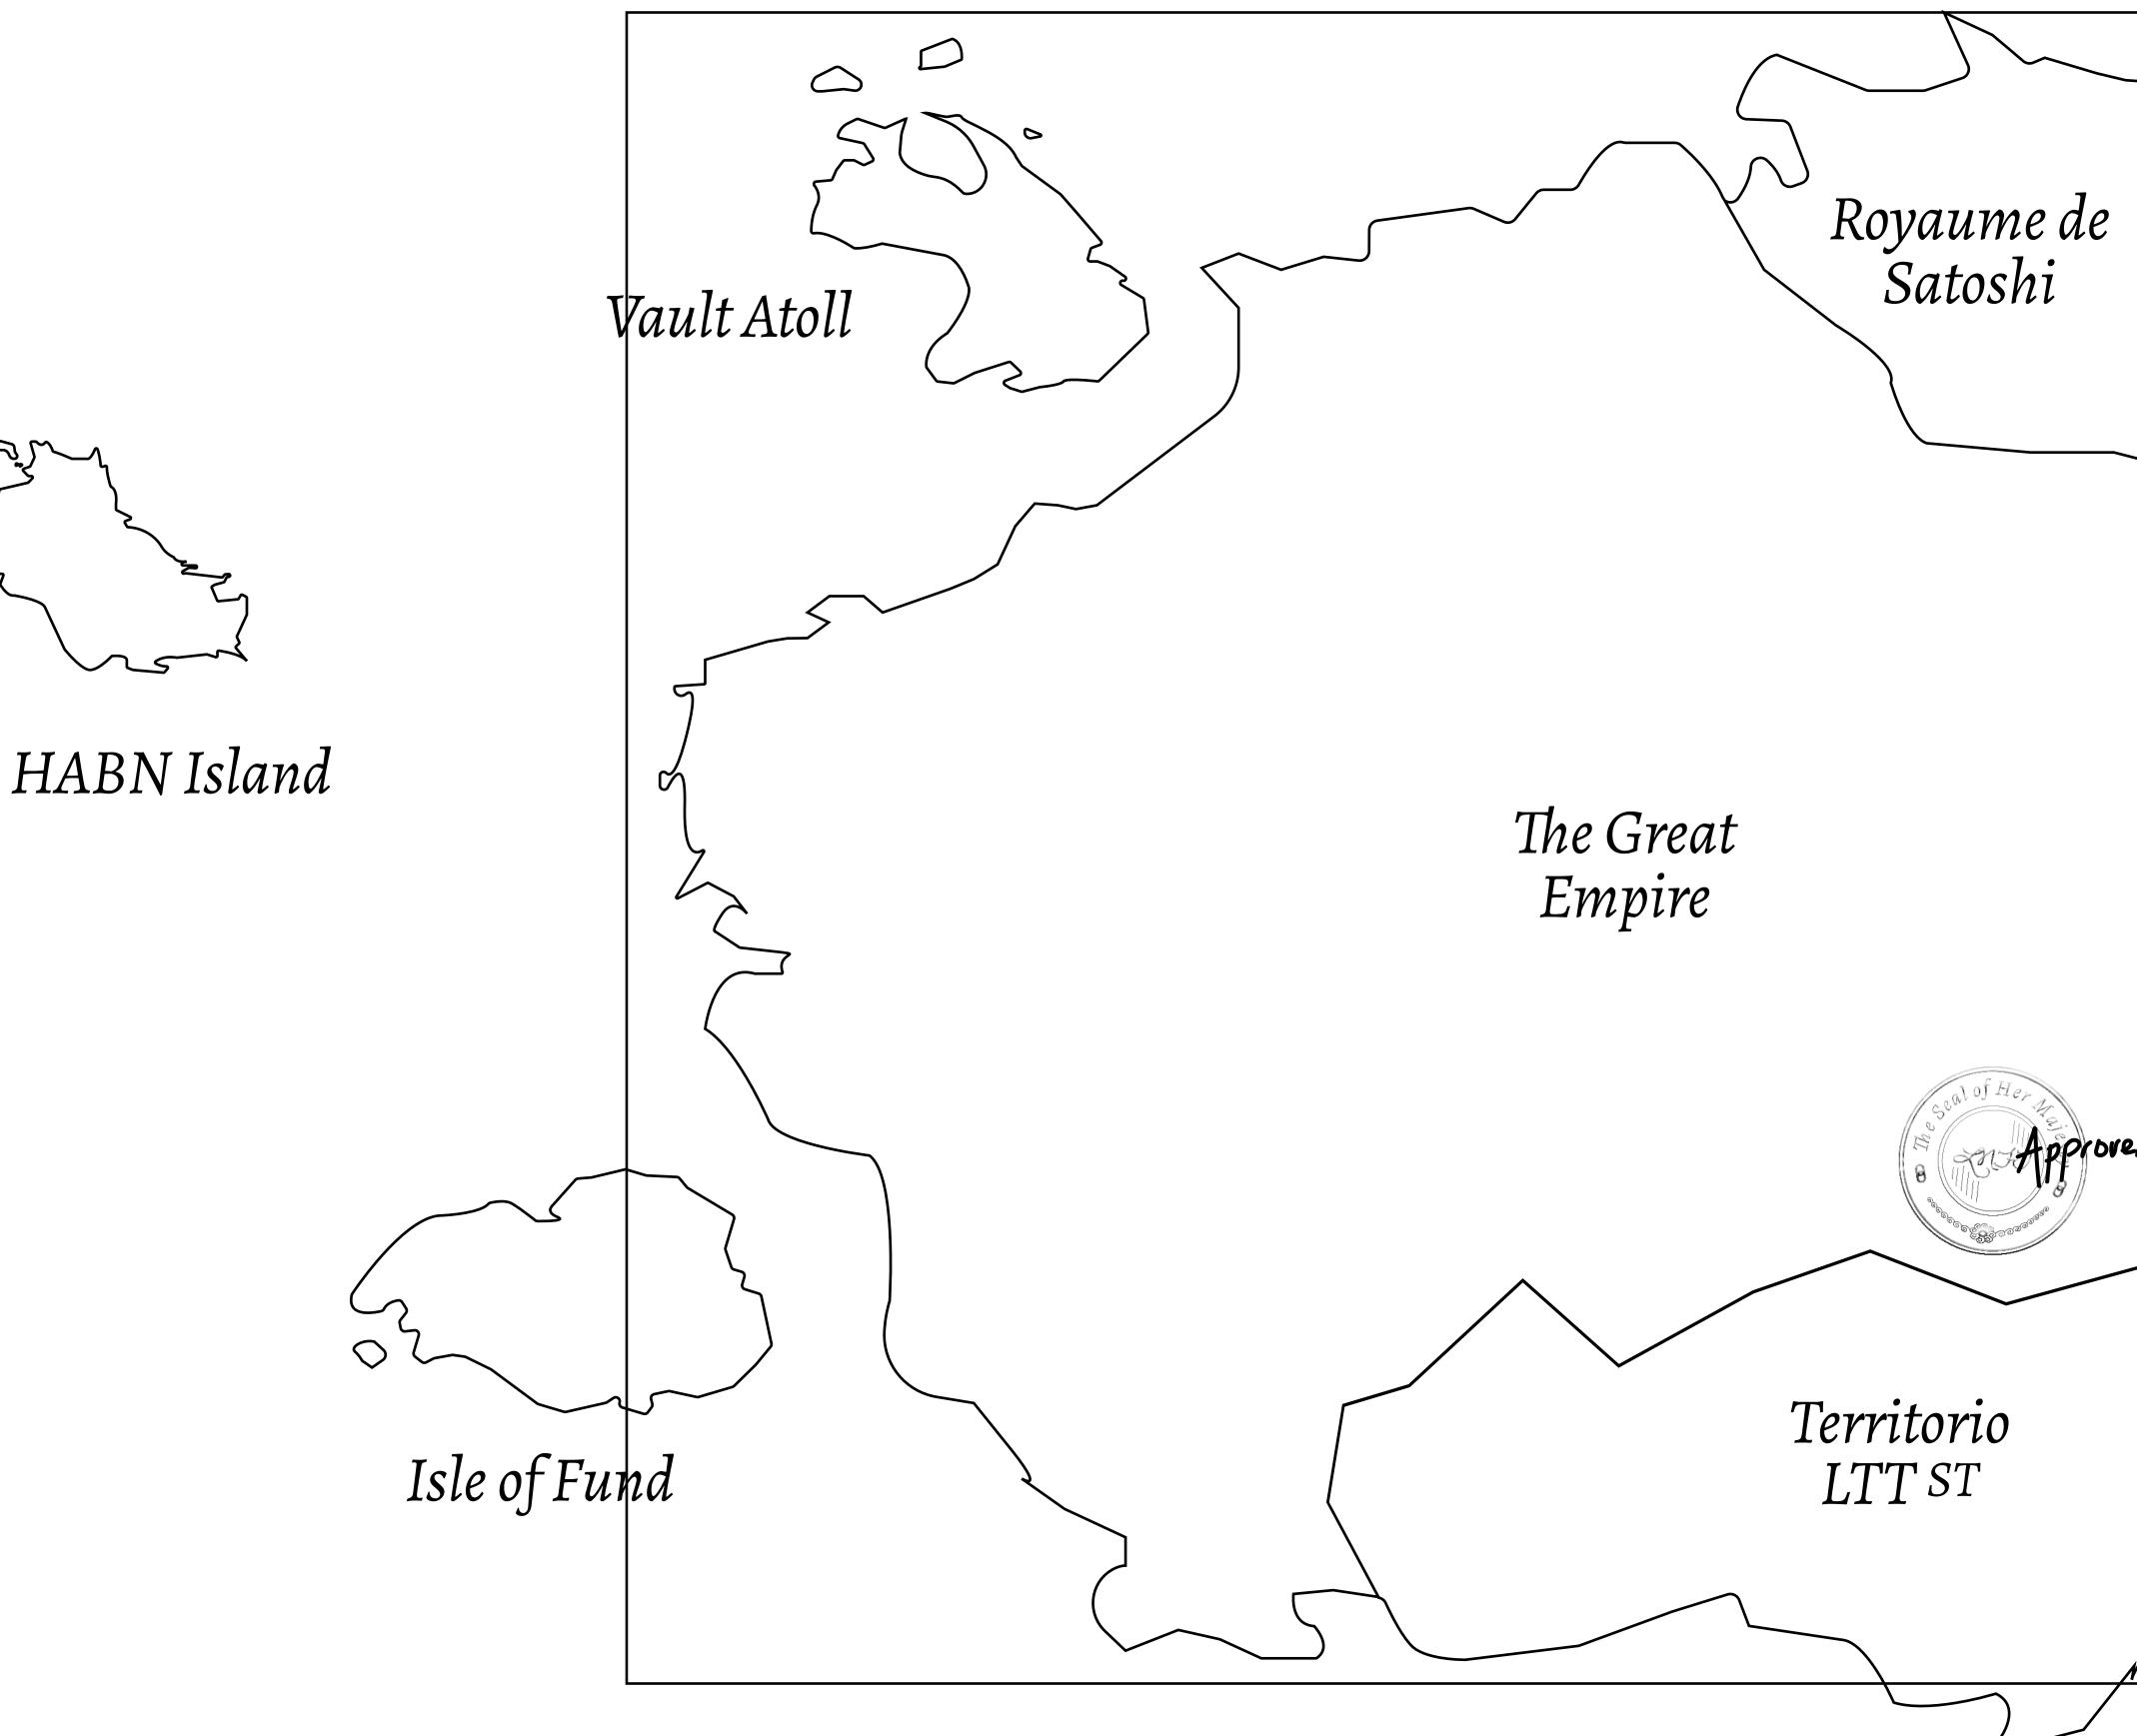

## H.M. LNFT Land Registr

ADMINISTRATIVE AREA

OWNER ENTITLEMENT

THE GREAT

Type W-GE: S (rewarded in C

| y                              |              | TITLE                        | NUMBER     |                |
|--------------------------------|--------------|------------------------------|------------|----------------|
|                                | L0945-221121 |                              |            |                |
| <b>FEMPIRE</b>                 | ISSUED       | 22 November 2021             | Jb.J.      | SCALE 1/5000   |
| Share of 0.3%<br>Credits); Min |              | sales based on numbe<br>ries | r of NFT S | Stories minted |
|                                |              | 27.00                        |            | PLC            |