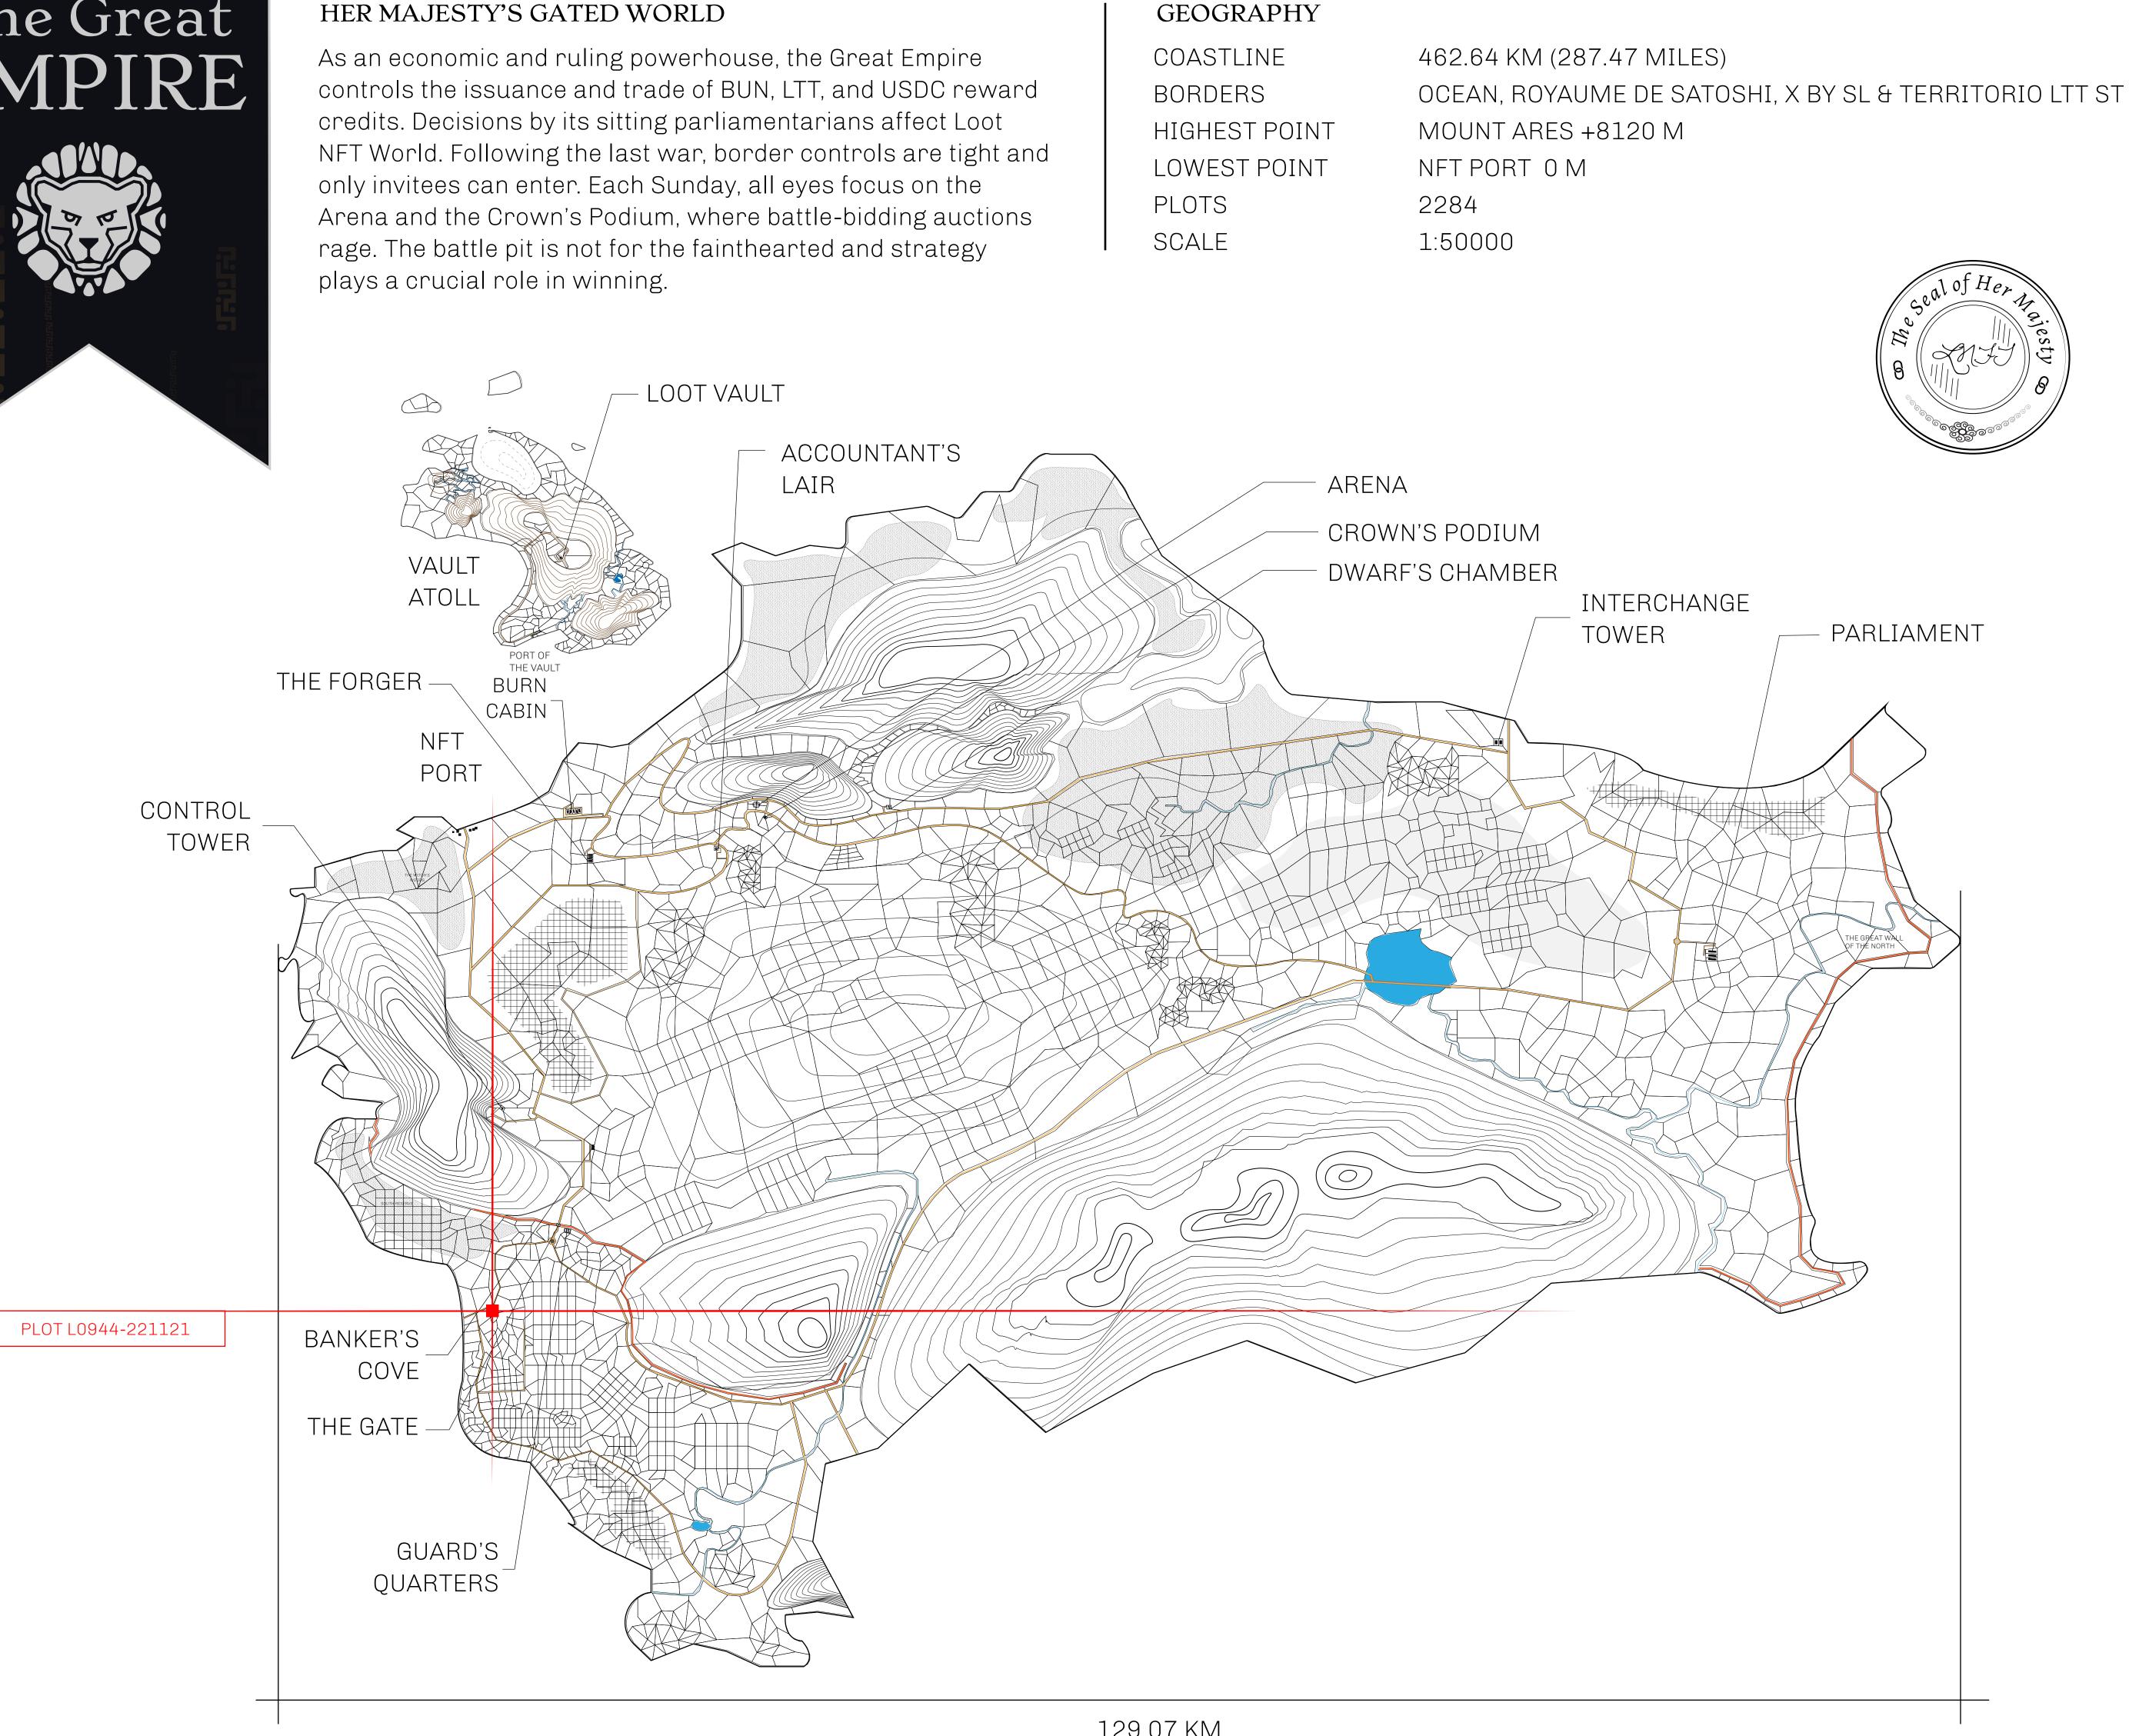

## LOT L0946

|                                                                                                   | TITLE NUMBER |                  |       |               |
|---------------------------------------------------------------------------------------------------|--------------|------------------|-------|---------------|
| Y                                                                                                 | L0944-221121 |                  |       |               |
| <b>EMPIRE</b>                                                                                     | ISSUED       | 22 November 2021 | Jb.I. | SCALE 1/50000 |
| Share of 0.3% of all BUN sales based on number of NFT Stories minted Credits); Mint 4 NFT Stories |              |                  |       |               |
|                                                                                                   |              |                  |       |               |

## PLOT LO944 BOUNDARY: 2.84 KM