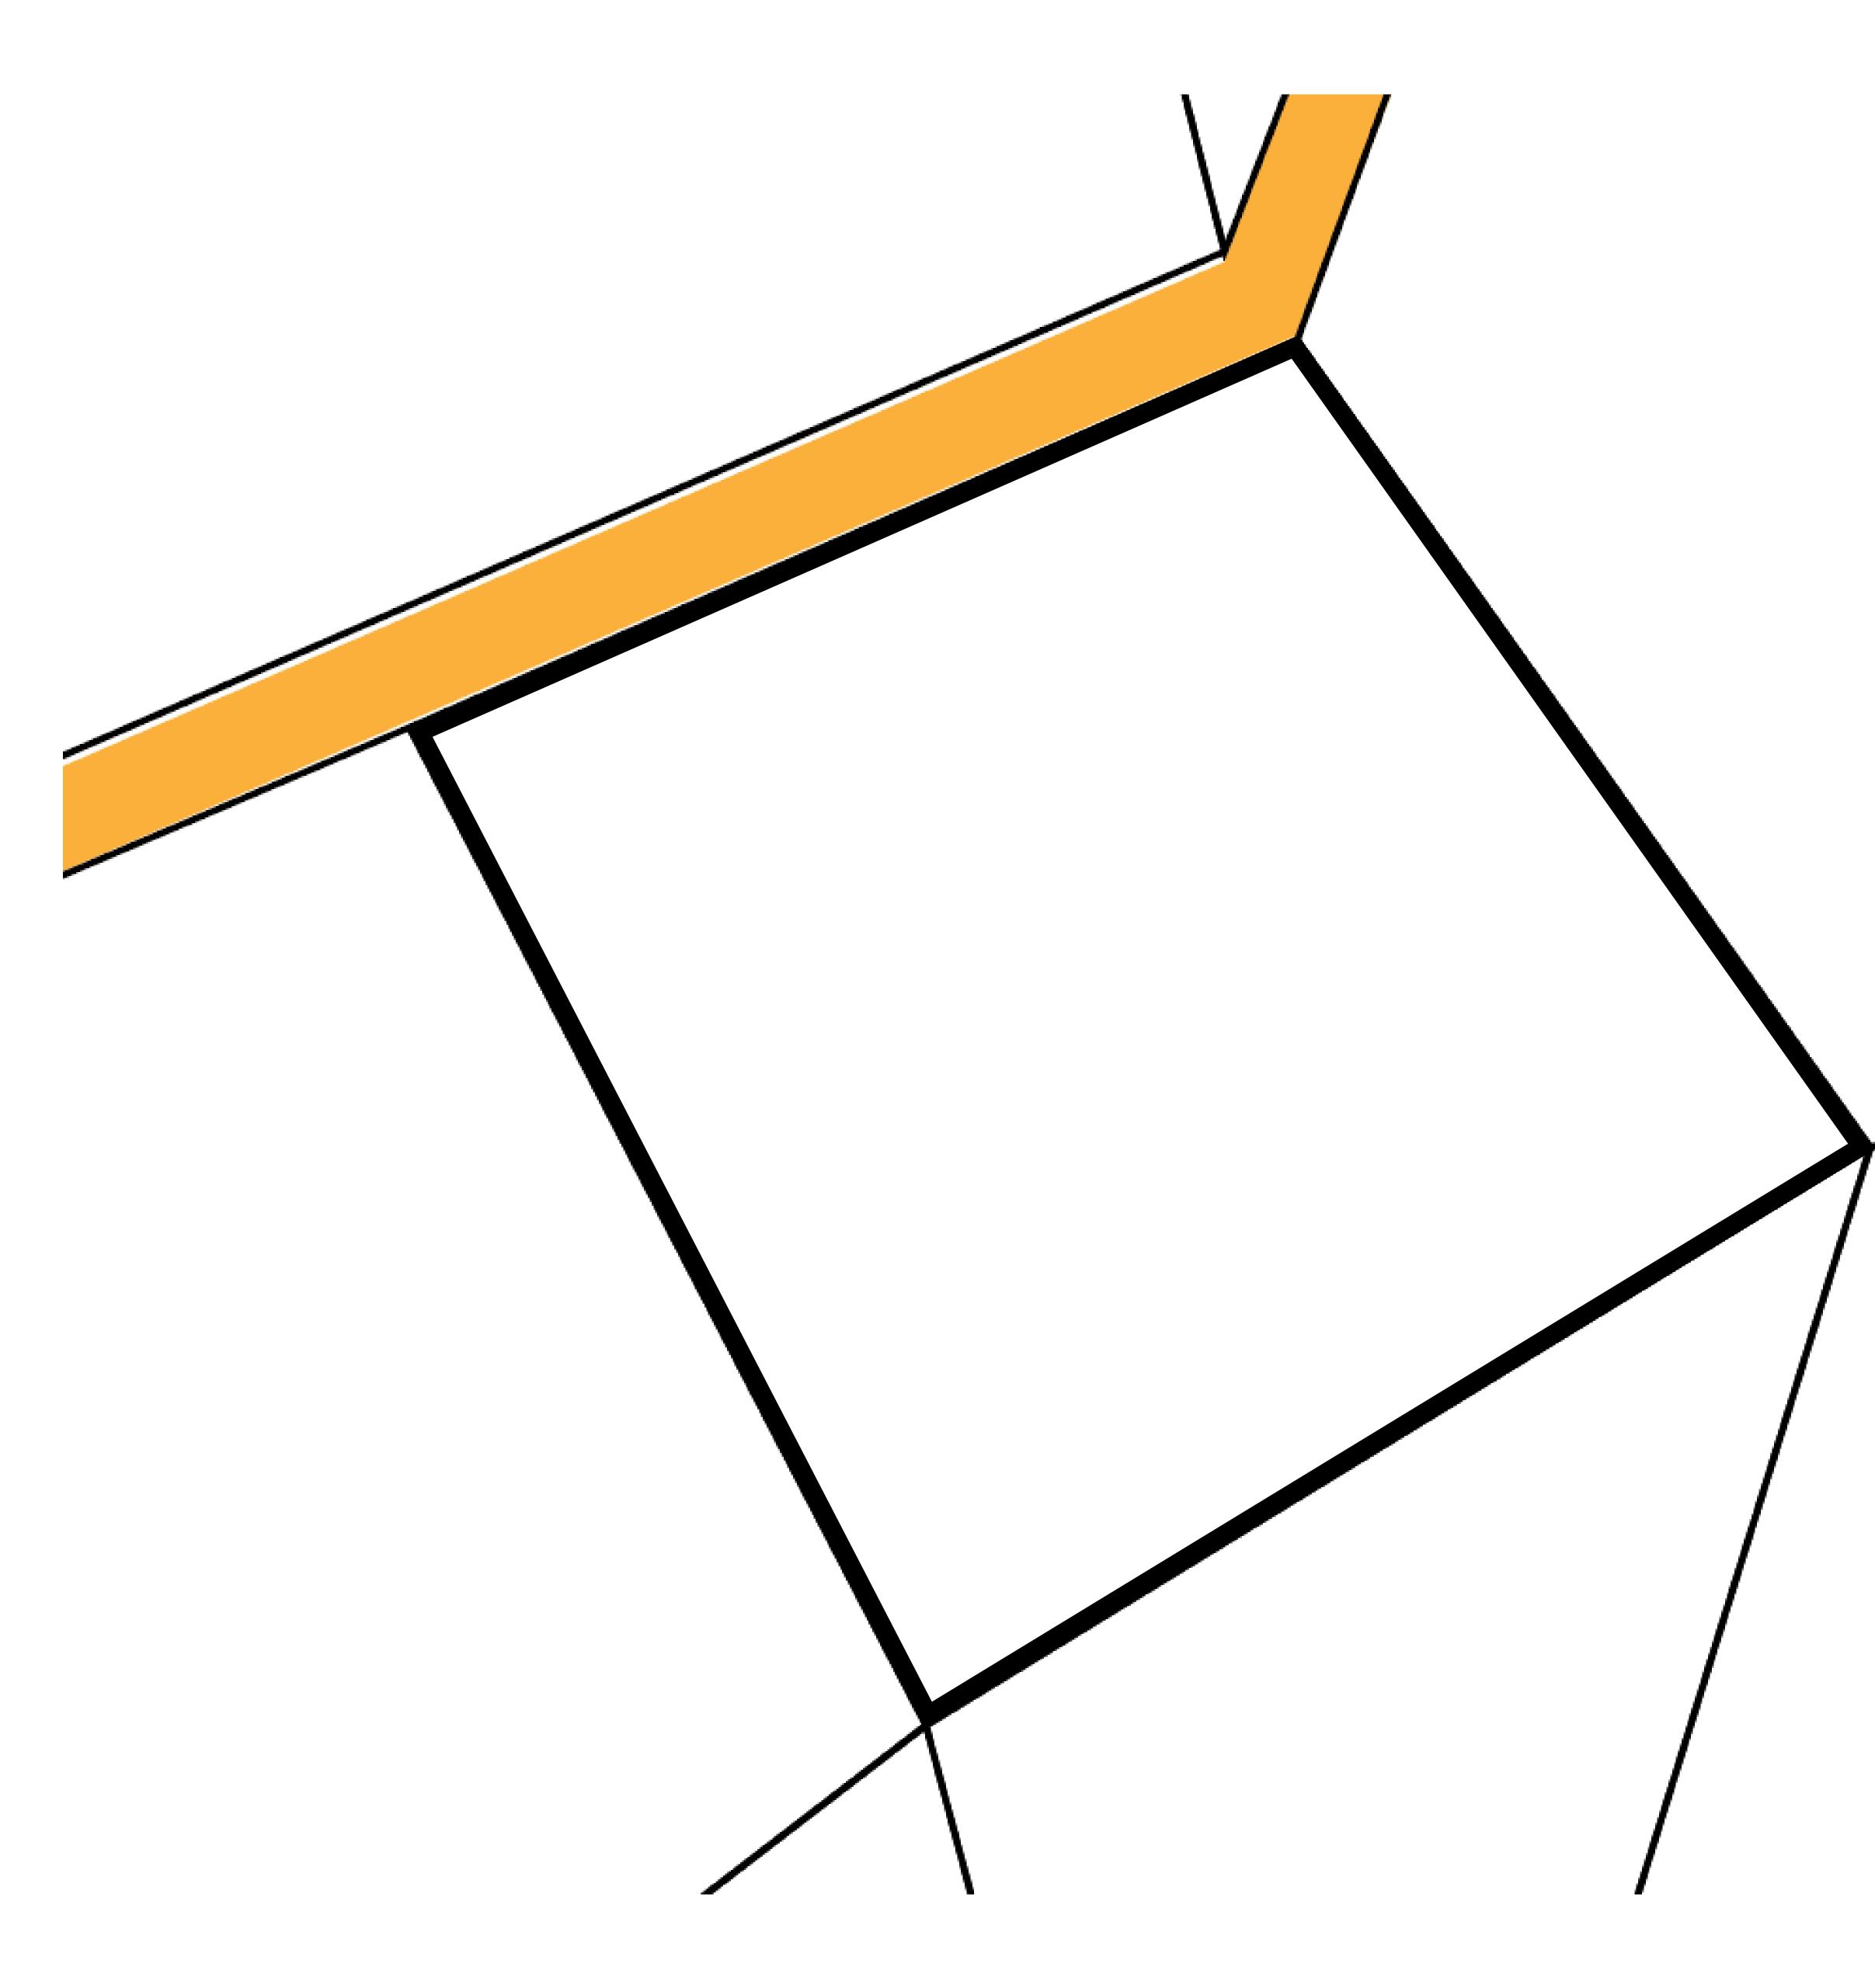

--------------------------|--------------|------------------|-------|---------------|
| Y                                                                                                 | L0944-221121 |                  |       |               |
| <b>EMPIRE</b>                                                                                     | ISSUED       | 22 November 2021 | Jb.I. | SCALE 1/50000 |
| Share of 0.3% of all BUN sales based on number of NFT Stories minted Credits); Mint 4 NFT Stories |              |                  |       |               |
|                                                                                                   |              |                  |       |               |

Shy Shy

## PLOT LO944 BOUNDARY: 2.84 KM





## PLOT L09(

# PLOTL0943



### OFFICIAL PERSPECTIVE SHEET FOR FILING

Indicate vantage point for each drawing. Copy and mark each sheet required prior to filing.

Guide - Vantage point should be indicated as shown in the diagram: