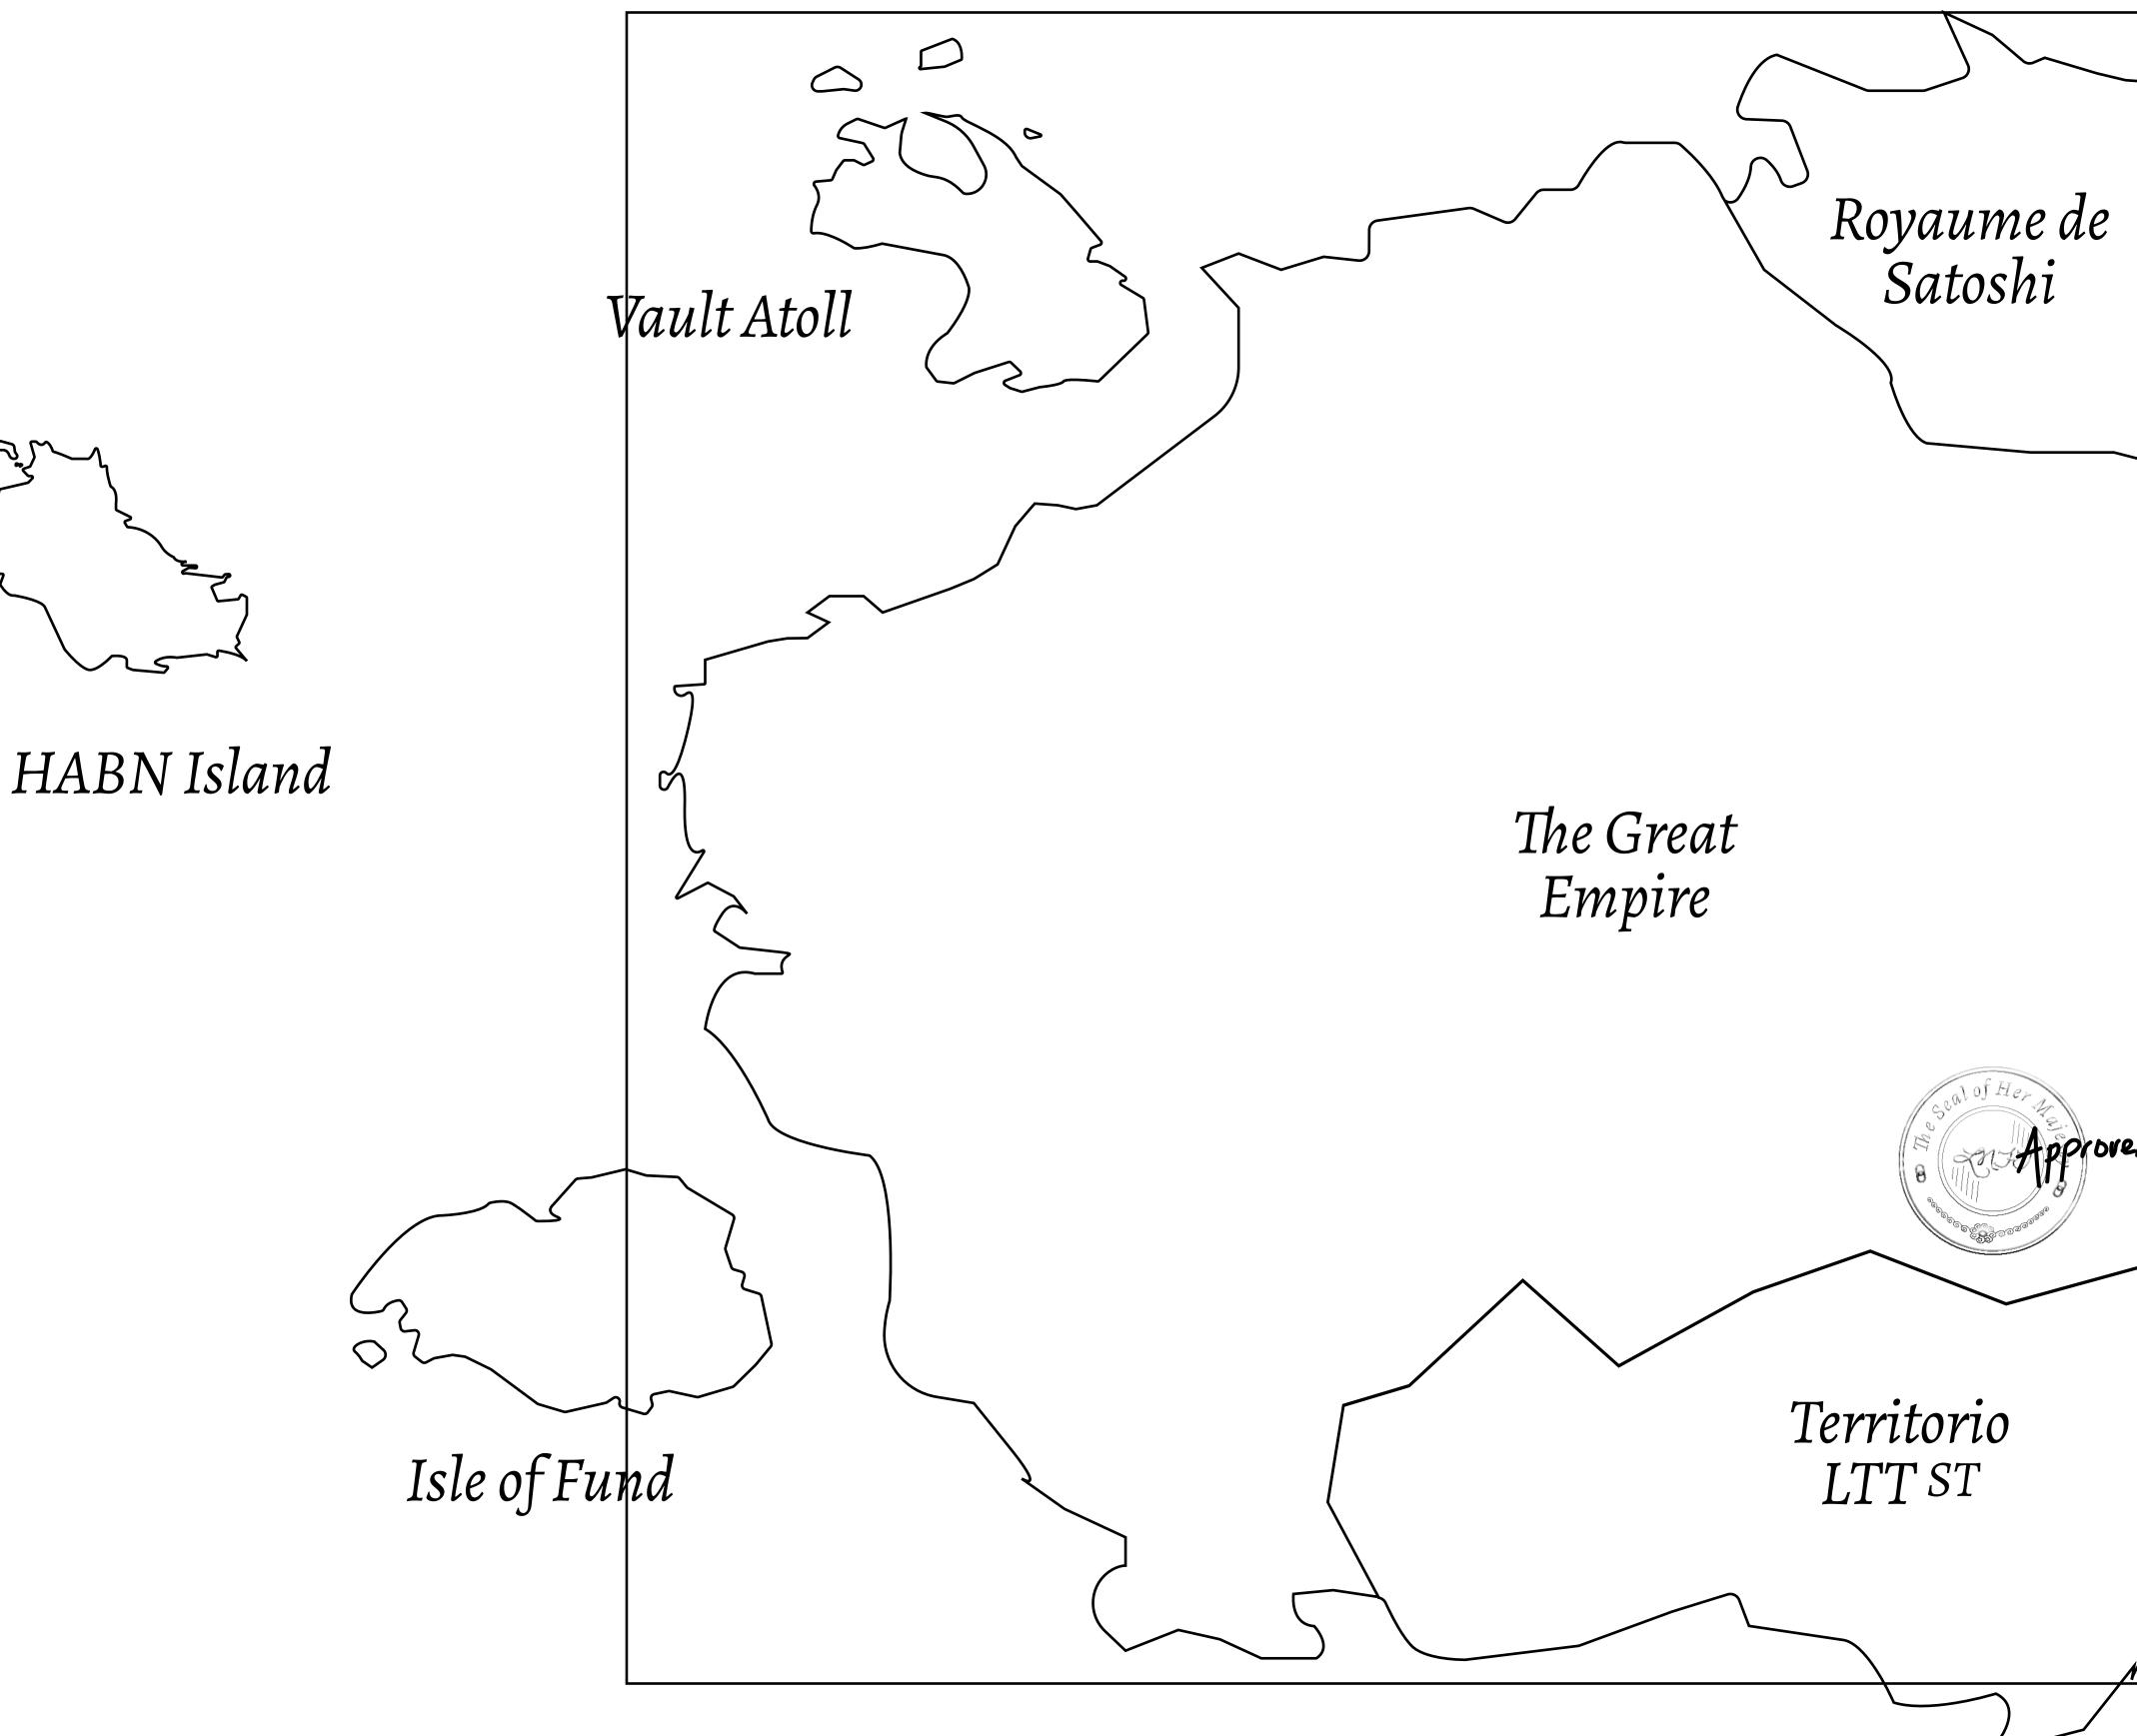

## LOOT NFT WORLD

 $\int$ 

### H.M. LNFT Land Registr

ADMINISTRATIVE AREA

OWNER ENTITLEMENT

THE GREAT

Type W-GE: SI (rewarded in C

## LOT L0946

|                                                                                                   | TITLE NUMBER |                  |       |               |
|---------------------------------------------------------------------------------------------------|--------------|------------------|-------|---------------|
| Y                                                                                                 | L0944-221121 |                  |       |               |
| <b>EMPIRE</b>                                                                                     | ISSUED       | 22 November 2021 | Jb.I. | SCALE 1/50000 |
| Share of 0.3% of all BUN sales based on number of NFT Stories minted Credits); Mint 4 NFT Stories |              |                  |       |               |
|                                                                                                   |              |                  |       |               |