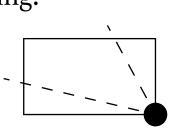

### OFFICIAL PERSPECTIVE SHEET FOR FILING

Indicate vantage point for each drawing. Copy and mark each sheet required prior to filing.

Guide - Vantage point should be indicated as shown in the diagram: