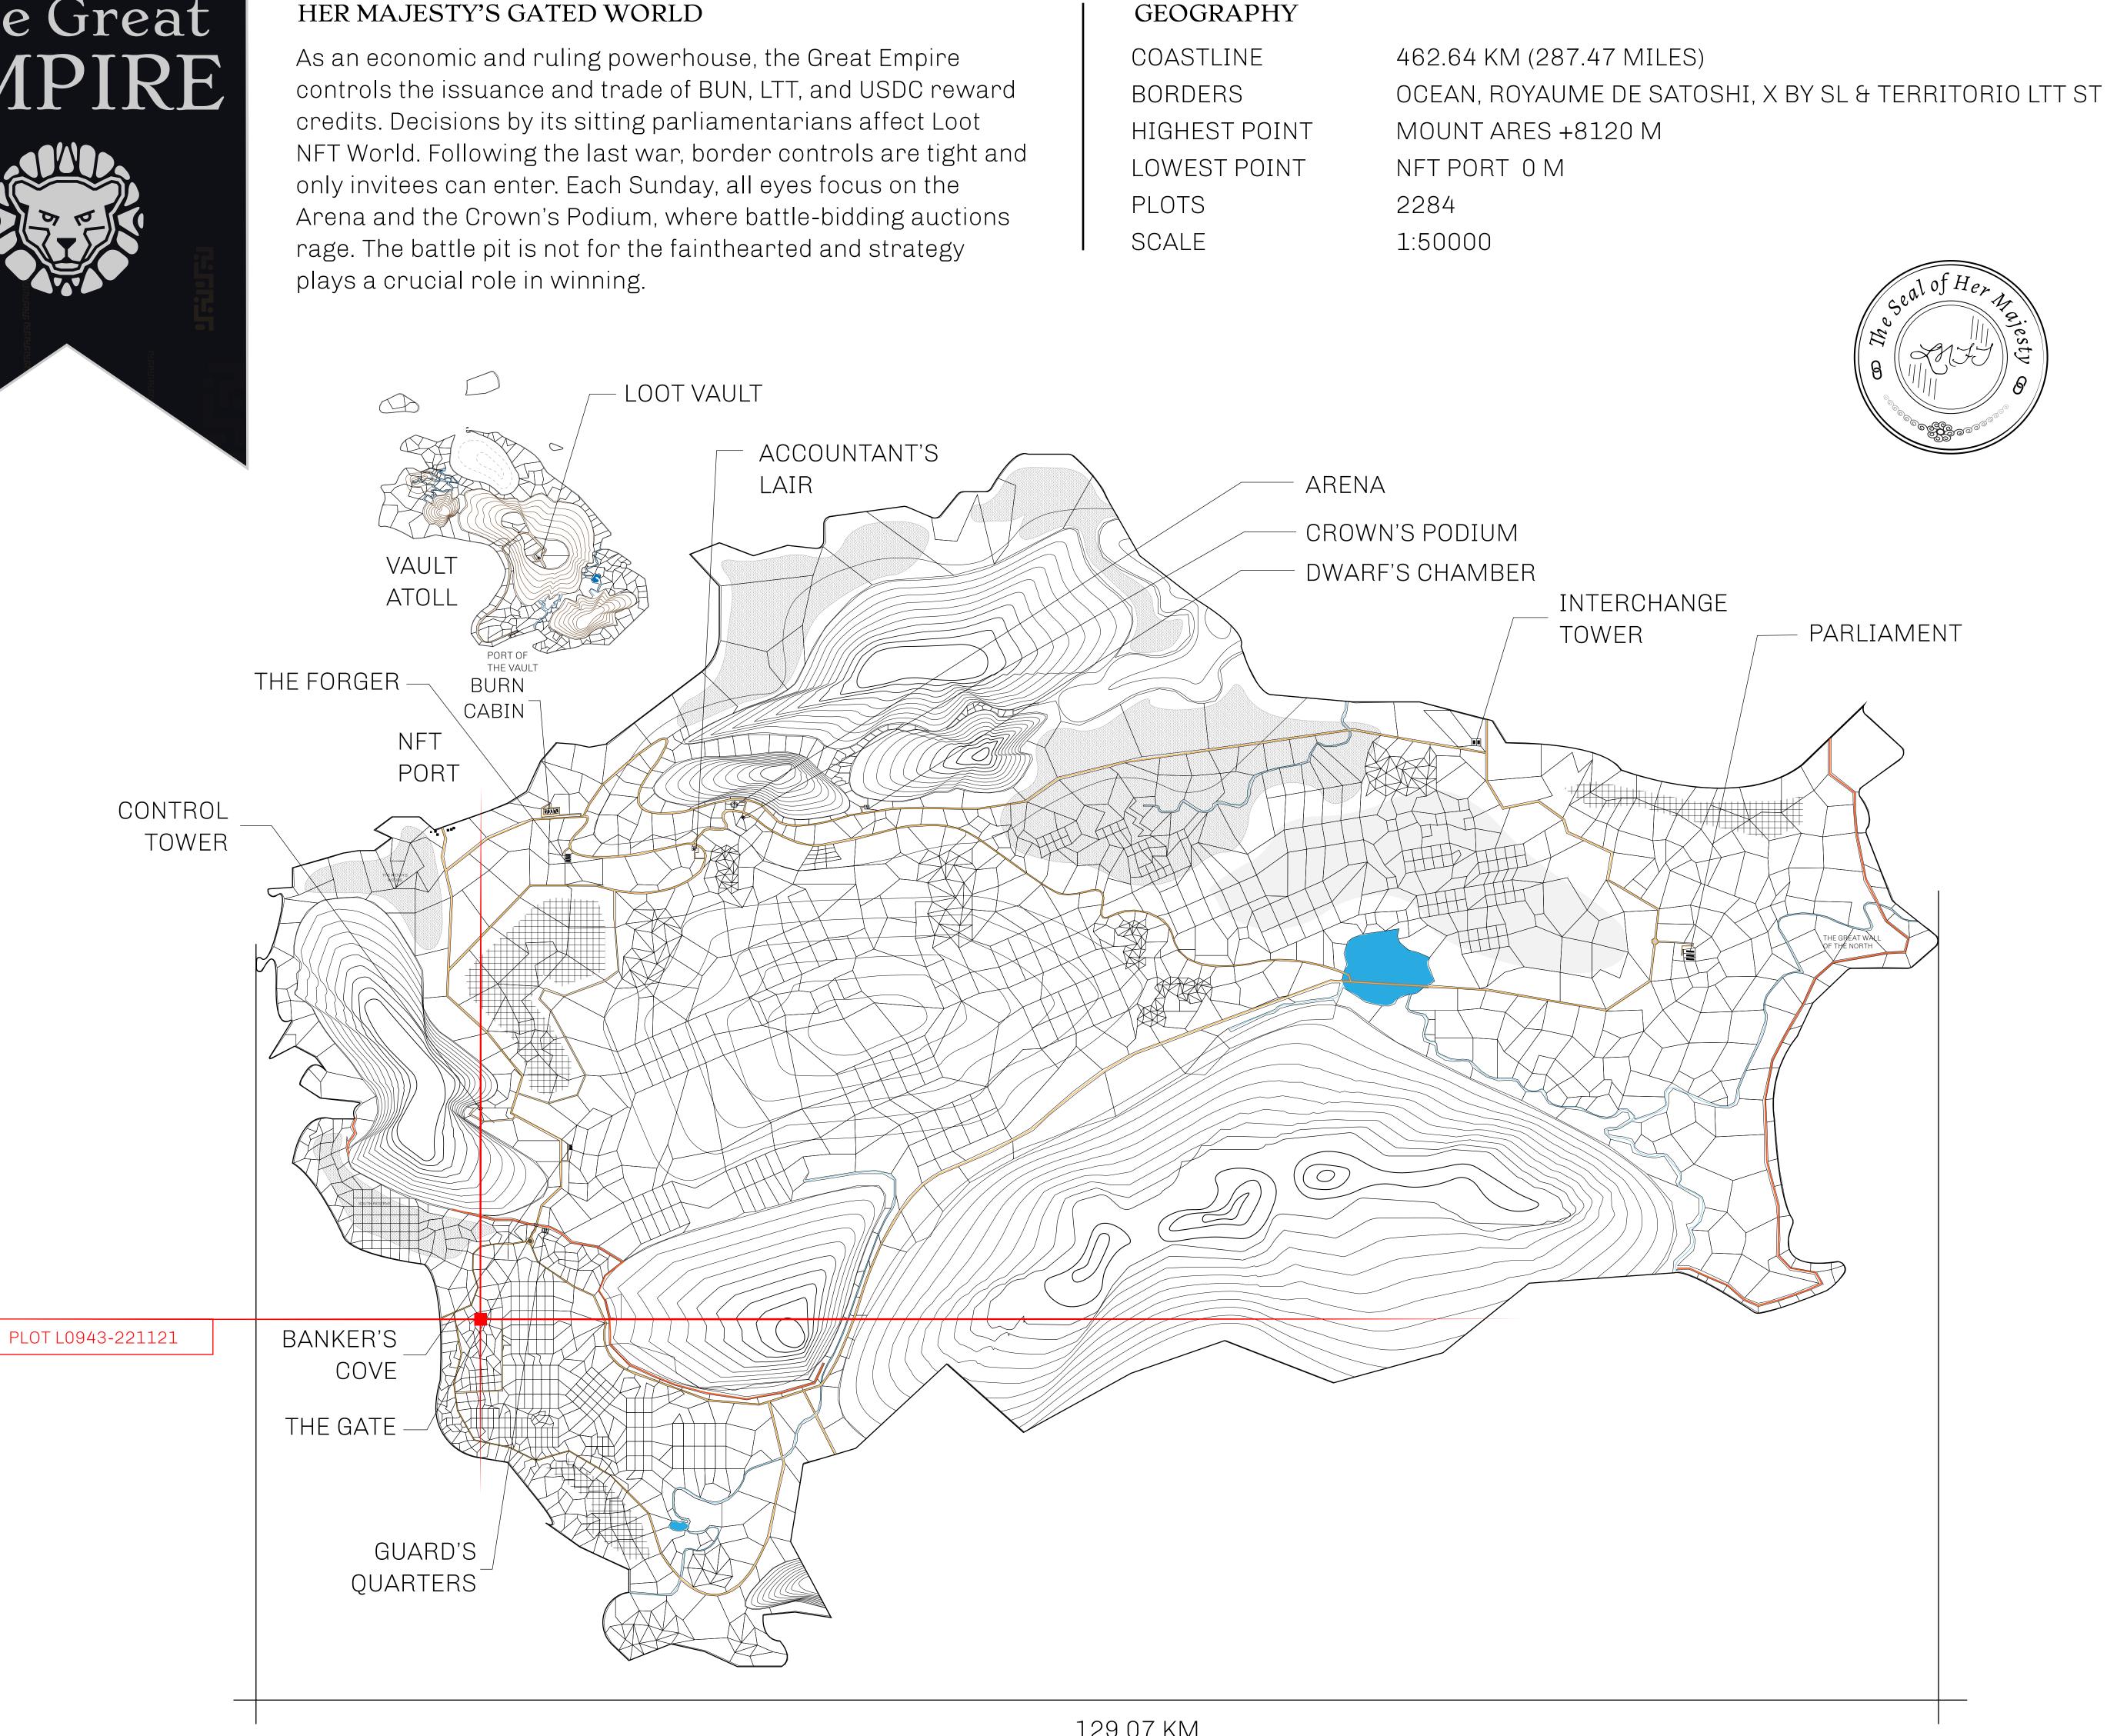

#### H.M. LNFT Land Registr

ADMINISTRATIVE AREA

OWNER ENTITLEMENT

**THE GREAT** 

Type W-GE: S (rewarded in C

| Y                              |              | TITLE               | NUMBER      |                |
|--------------------------------|--------------|---------------------|-------------|----------------|
|                                | L0943-221121 |                     |             |                |
| EMPIRE                         | ISSUED       | 22 November 2021    | Je.         | SCALE 1/50000  |
| Share of 0.3%<br>Credits); Min |              | sales based on numb | er of NFT S | Stories minted |
|                                |              |                     |             |                |
|                                |              |                     |             |                |
|                                |              |                     |             |                |
|                                |              |                     |             |                |
|                                |              |                     |             |                |
|                                |              |                     |             |                |
|                                |              |                     |             |                |
| PLOT                           | - L09        | 943                 |             |                |
| BOUNDA                         | RY: 5.3      | 3 KM                |             |                |
|                                |              |                     | $\Delta$    | $\sqrt{2}$     |
|                                |              |                     | <u> </u>    |                |
|                                |              |                     |             |                |
|                                |              |                     |             |                |
|                                |              |                     |             |                |
|                                |              |                     |             |                |
|                                |              |                     |             |                |
|                                |              | PL(                 | DT L        | 0952\          |
|                                |              |                     |             |                |
|                                | ٢            | :_' \               |             |                |