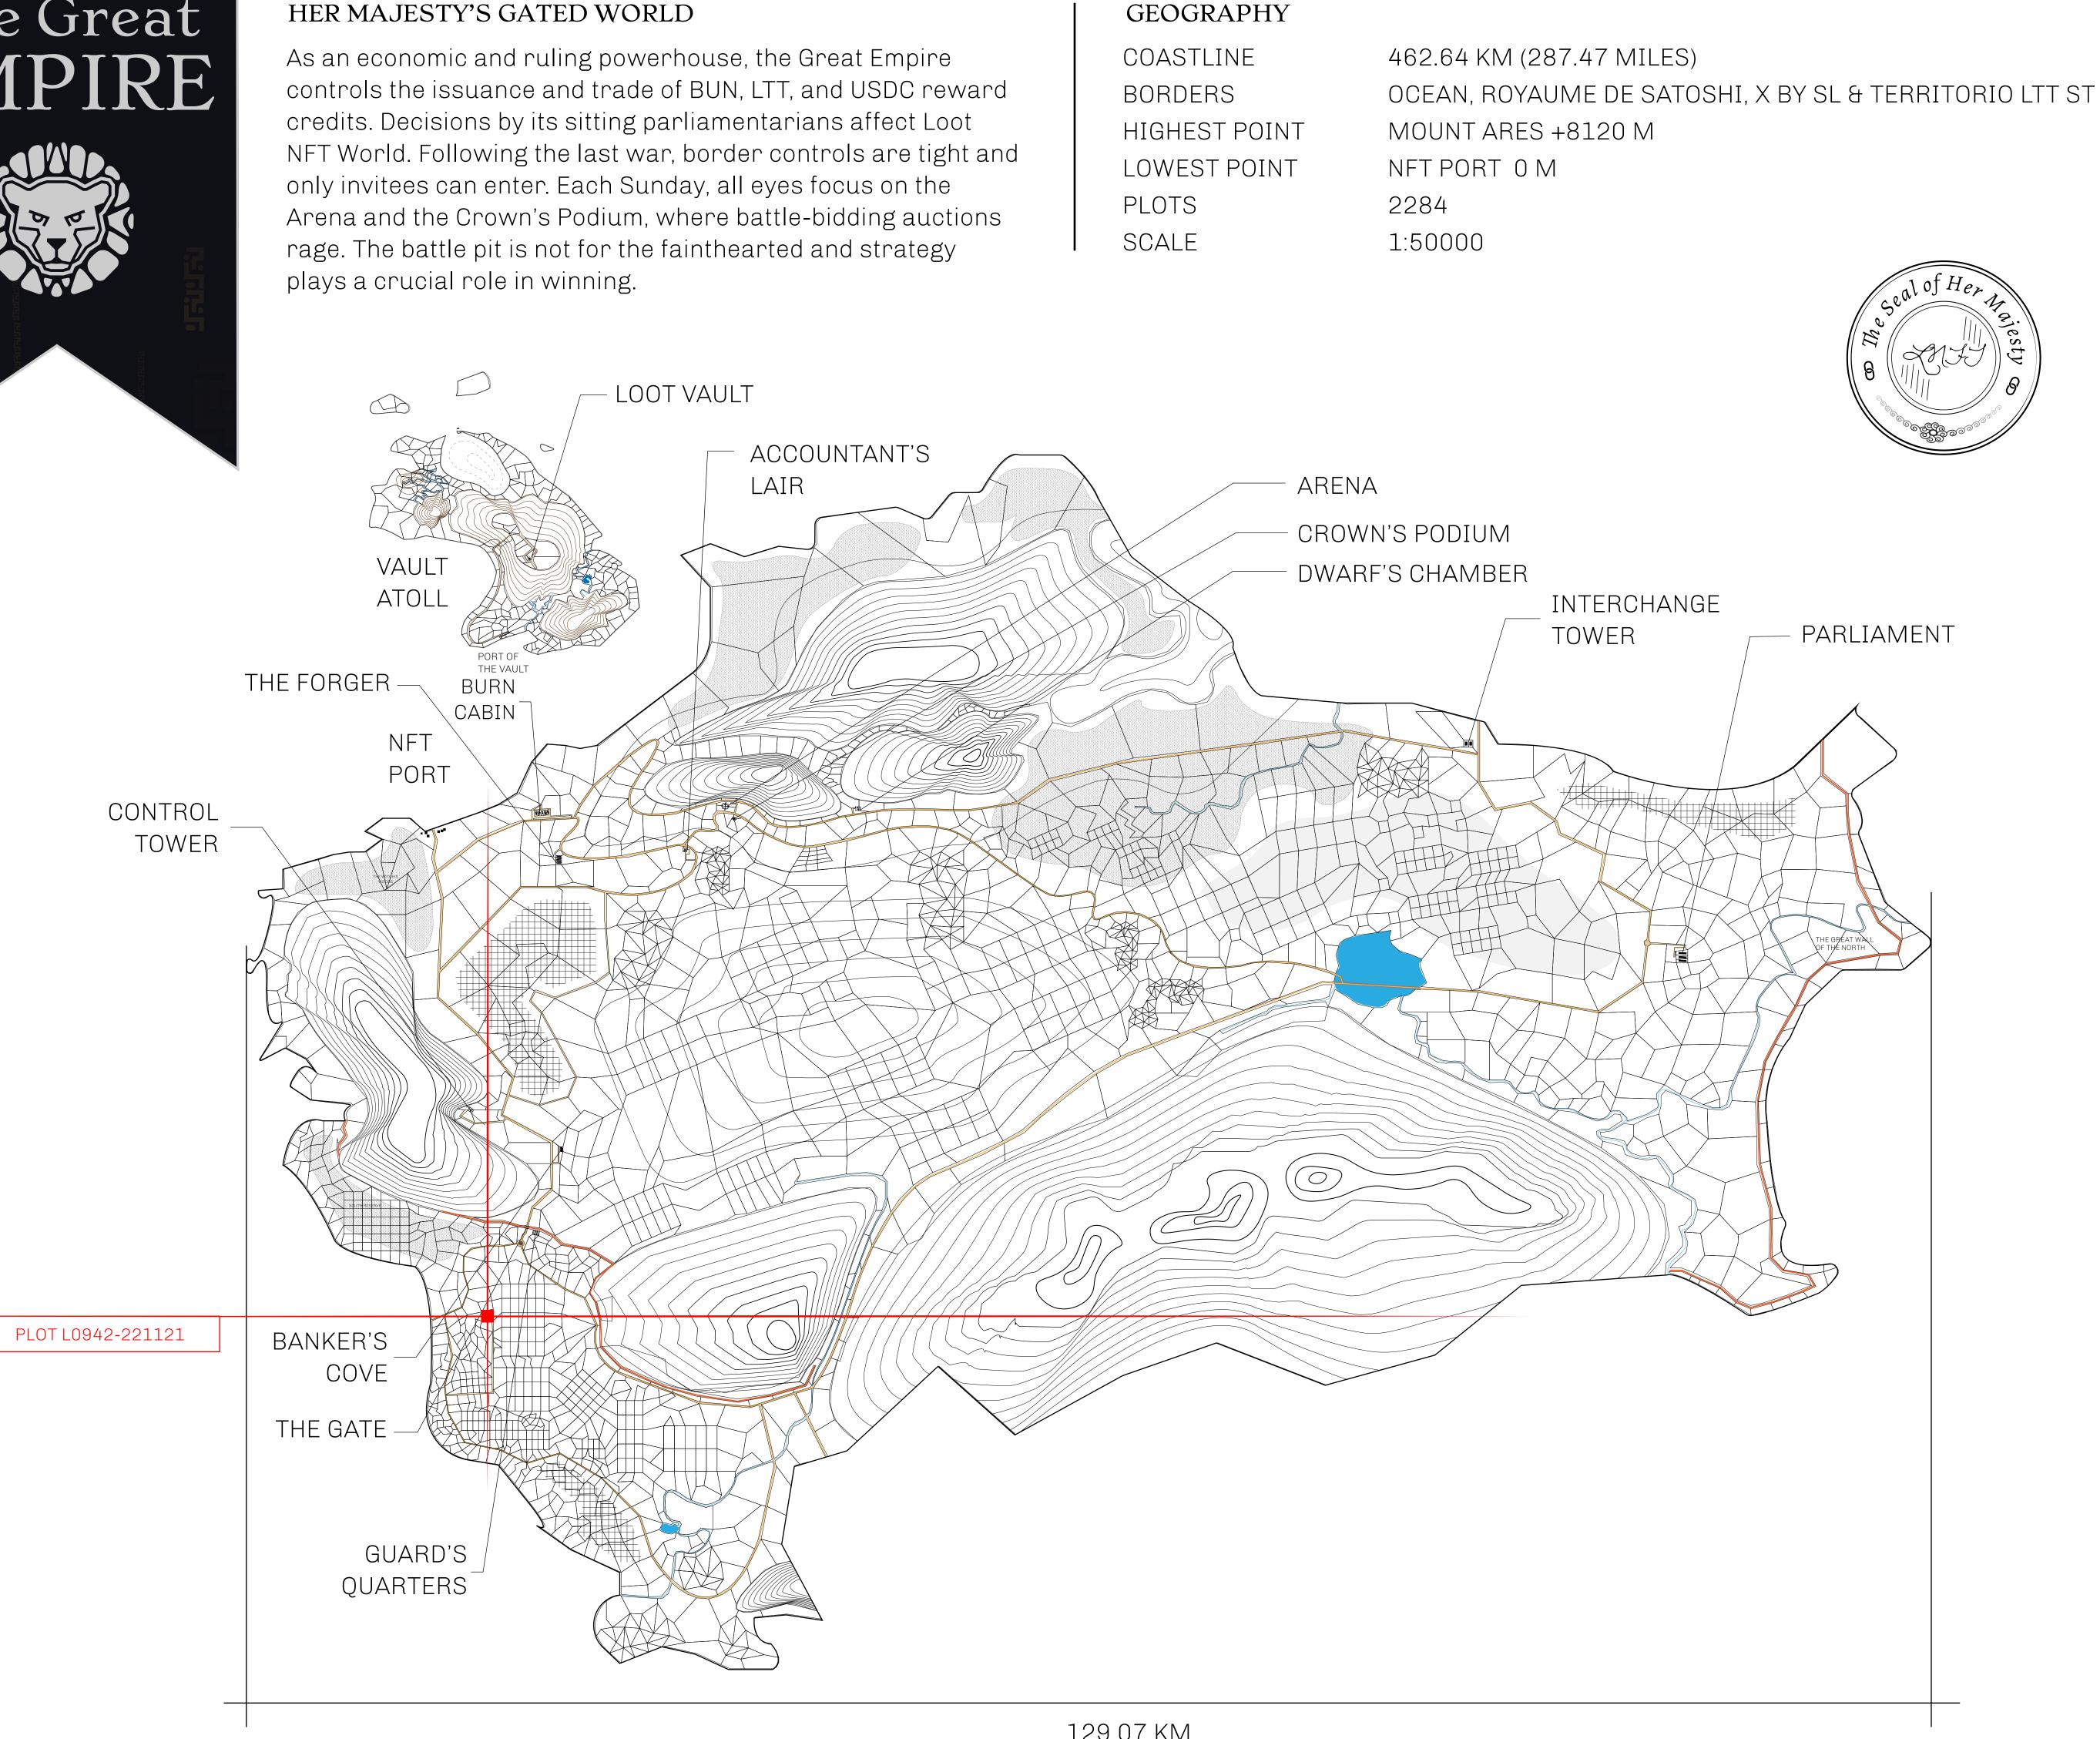

# PLOTL0942BOUNDARY: 3.44 KM L0943 $\swarrow$

|        | TITLE NUMBER<br>L0942-221121 |                  |       |               |
|--------|------------------------------|------------------|-------|---------------|
| y      |                              |                  |       |               |
| EMPIRE | ISSUED                       | 22 November 2021 | Jo.J. | SCALE 1/50000 |
|        |                              |                  |       | 0             |