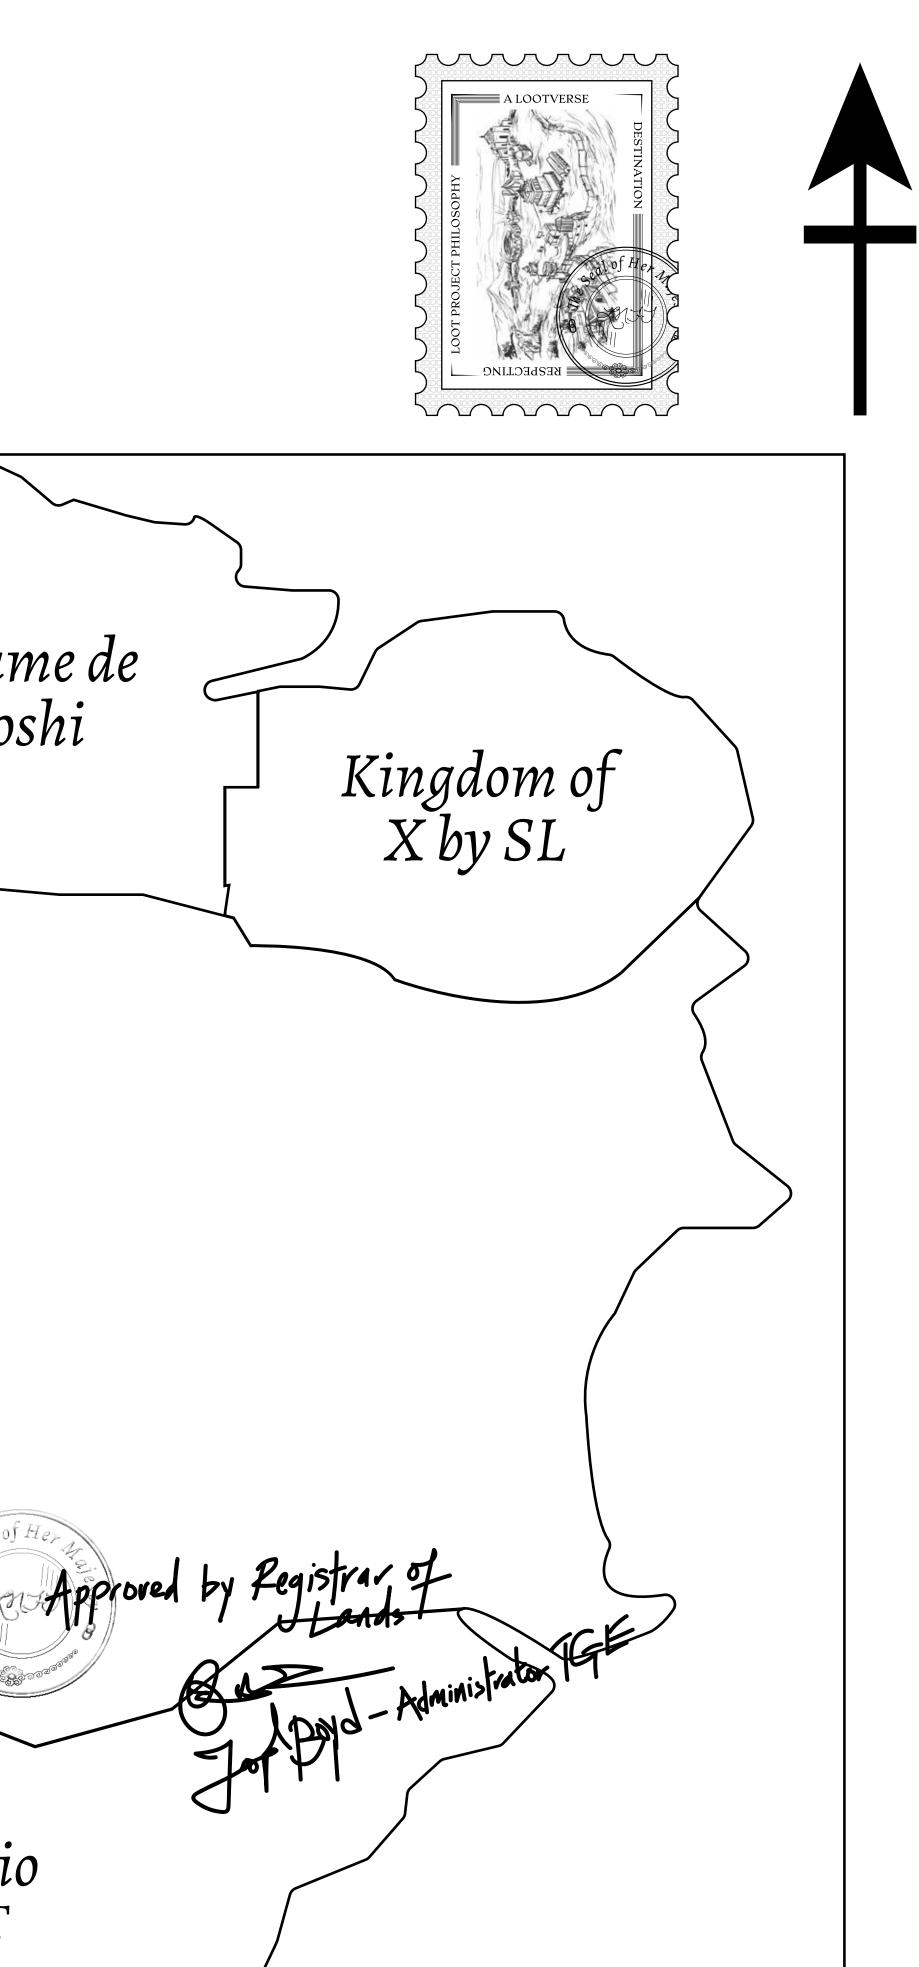

# LOOT NFT WORLD

 $\int$ 















## H.M. LNFT Land Registry

ADMINISTRATIVE AREA

OWNER ENTITLEMENT

THE GREAT

Type W-GE: Share of 0.3% of all BUN sales based on number of NFT Stories minted (rewarded in Credits); Mint 4 NFT Stories

# PLOTL0942BOUNDARY: 3.44 KM L0943 $\swarrow$

|        | TITLE NUMBER<br>L0942-221121 |                  |       |               |
|--------|------------------------------|------------------|-------|---------------|
| y      |                              |                  |       |               |
| EMPIRE | ISSUED                       | 22 November 2021 | Jo.J. | SCALE 1/50000 |
|        |                              |                  |       | 0             |





## PLOT L0934



### OFFICIAL PERSPECTIVE SHEET FOR FILING

Indicate vantage point for each drawing. Copy and