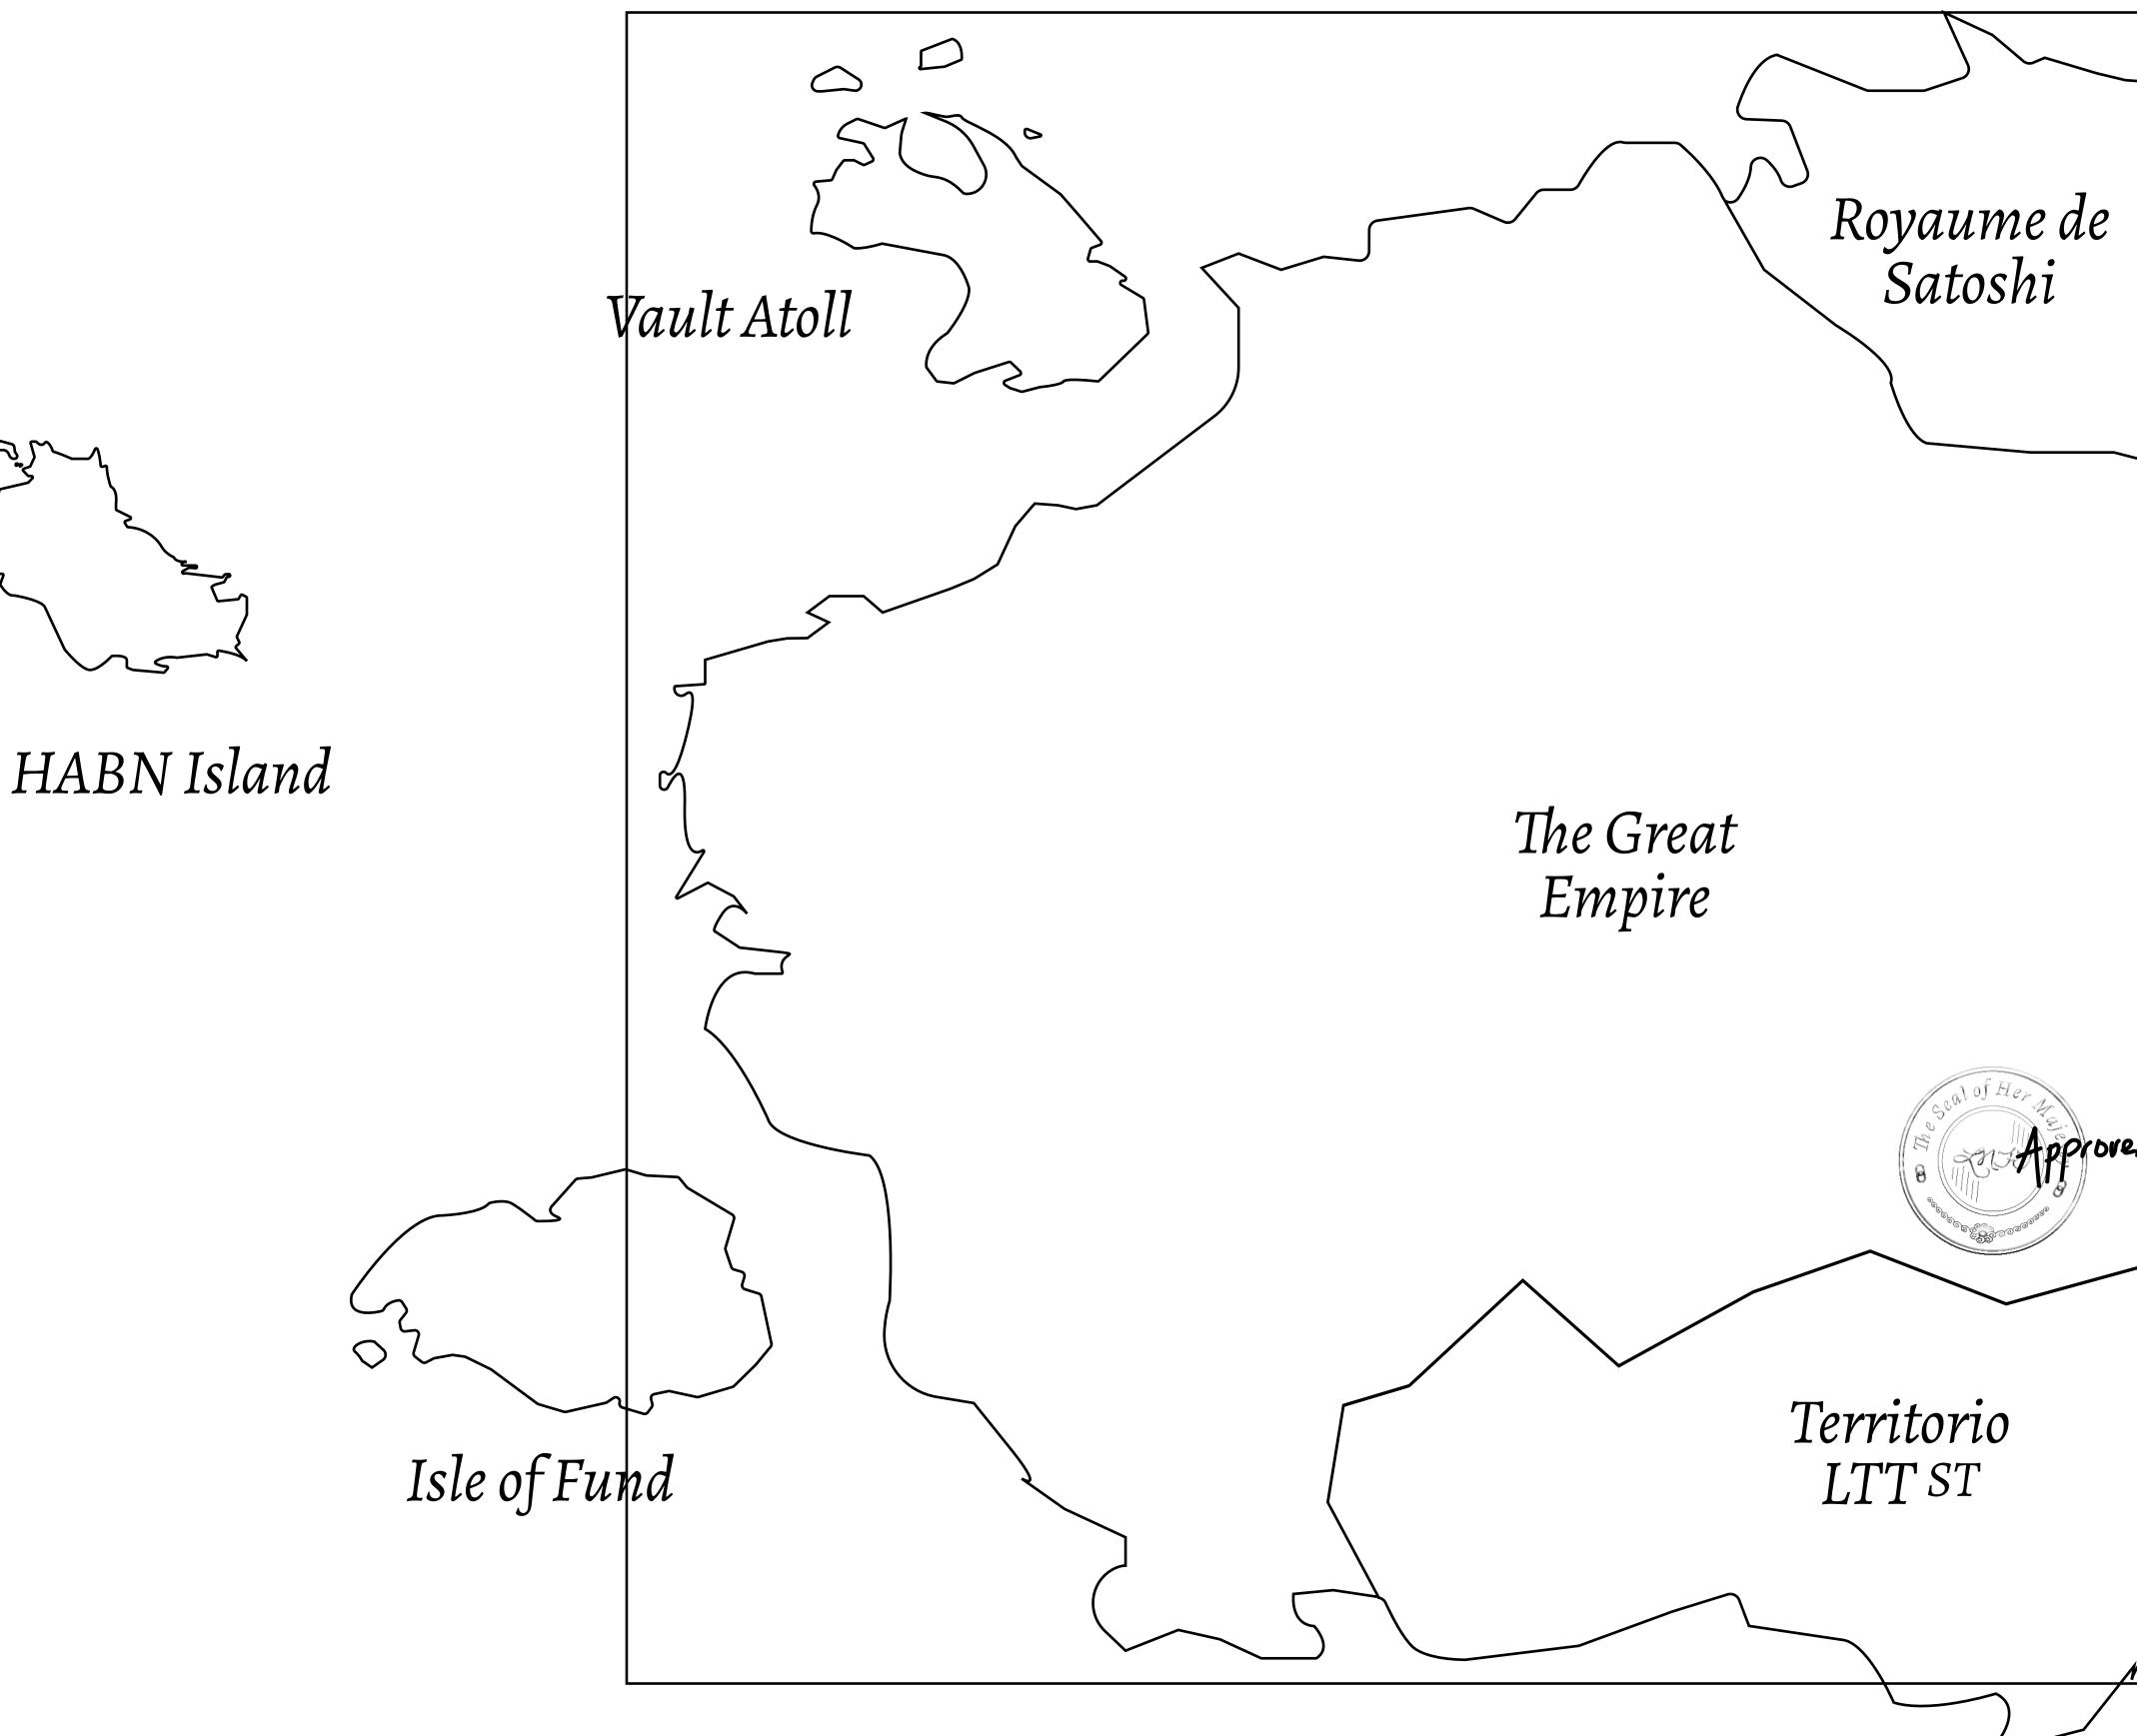

# LOOT NFT WORLD

 $\int$ 















## H.M. LNFT Land Registry

ADMINISTRATIVE AREA

OWNER ENTITLEMENT

THE GREAT

Type W-GE: Share of 0.3% of all BUN sales based on number of NFT Stories minted (rewarded in Credits); Mint 4 NFT Stories

# PLOTL0942BOUNDARY: 3.44 KM L0943 $\swarrow$

|        | TITLE NUMBER<br>L0942-221121 |                  |       |               |
|--------|------------------------------|------------------|-------|---------------|
| y      |                              |                  |       |               |
| EMPIRE | ISSUED                       | 22 November 2021 | Jo.J. | SCALE 1/50000 |
|        |                              |                  |       | 0             |





## PLOT L0934



### OFFICIAL PERSPECTIVE SHEET FOR FILING

Indicate vantage point for each drawing. Copy a