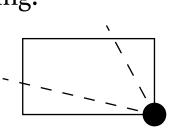

### OFFICIAL PERSPECTIVE SHEET FOR FILING

Indicate vantage point for each drawing. Copy and mark each sheet required prior to filing.

Guide - Vantage point should be indicated as shown in the diagram: