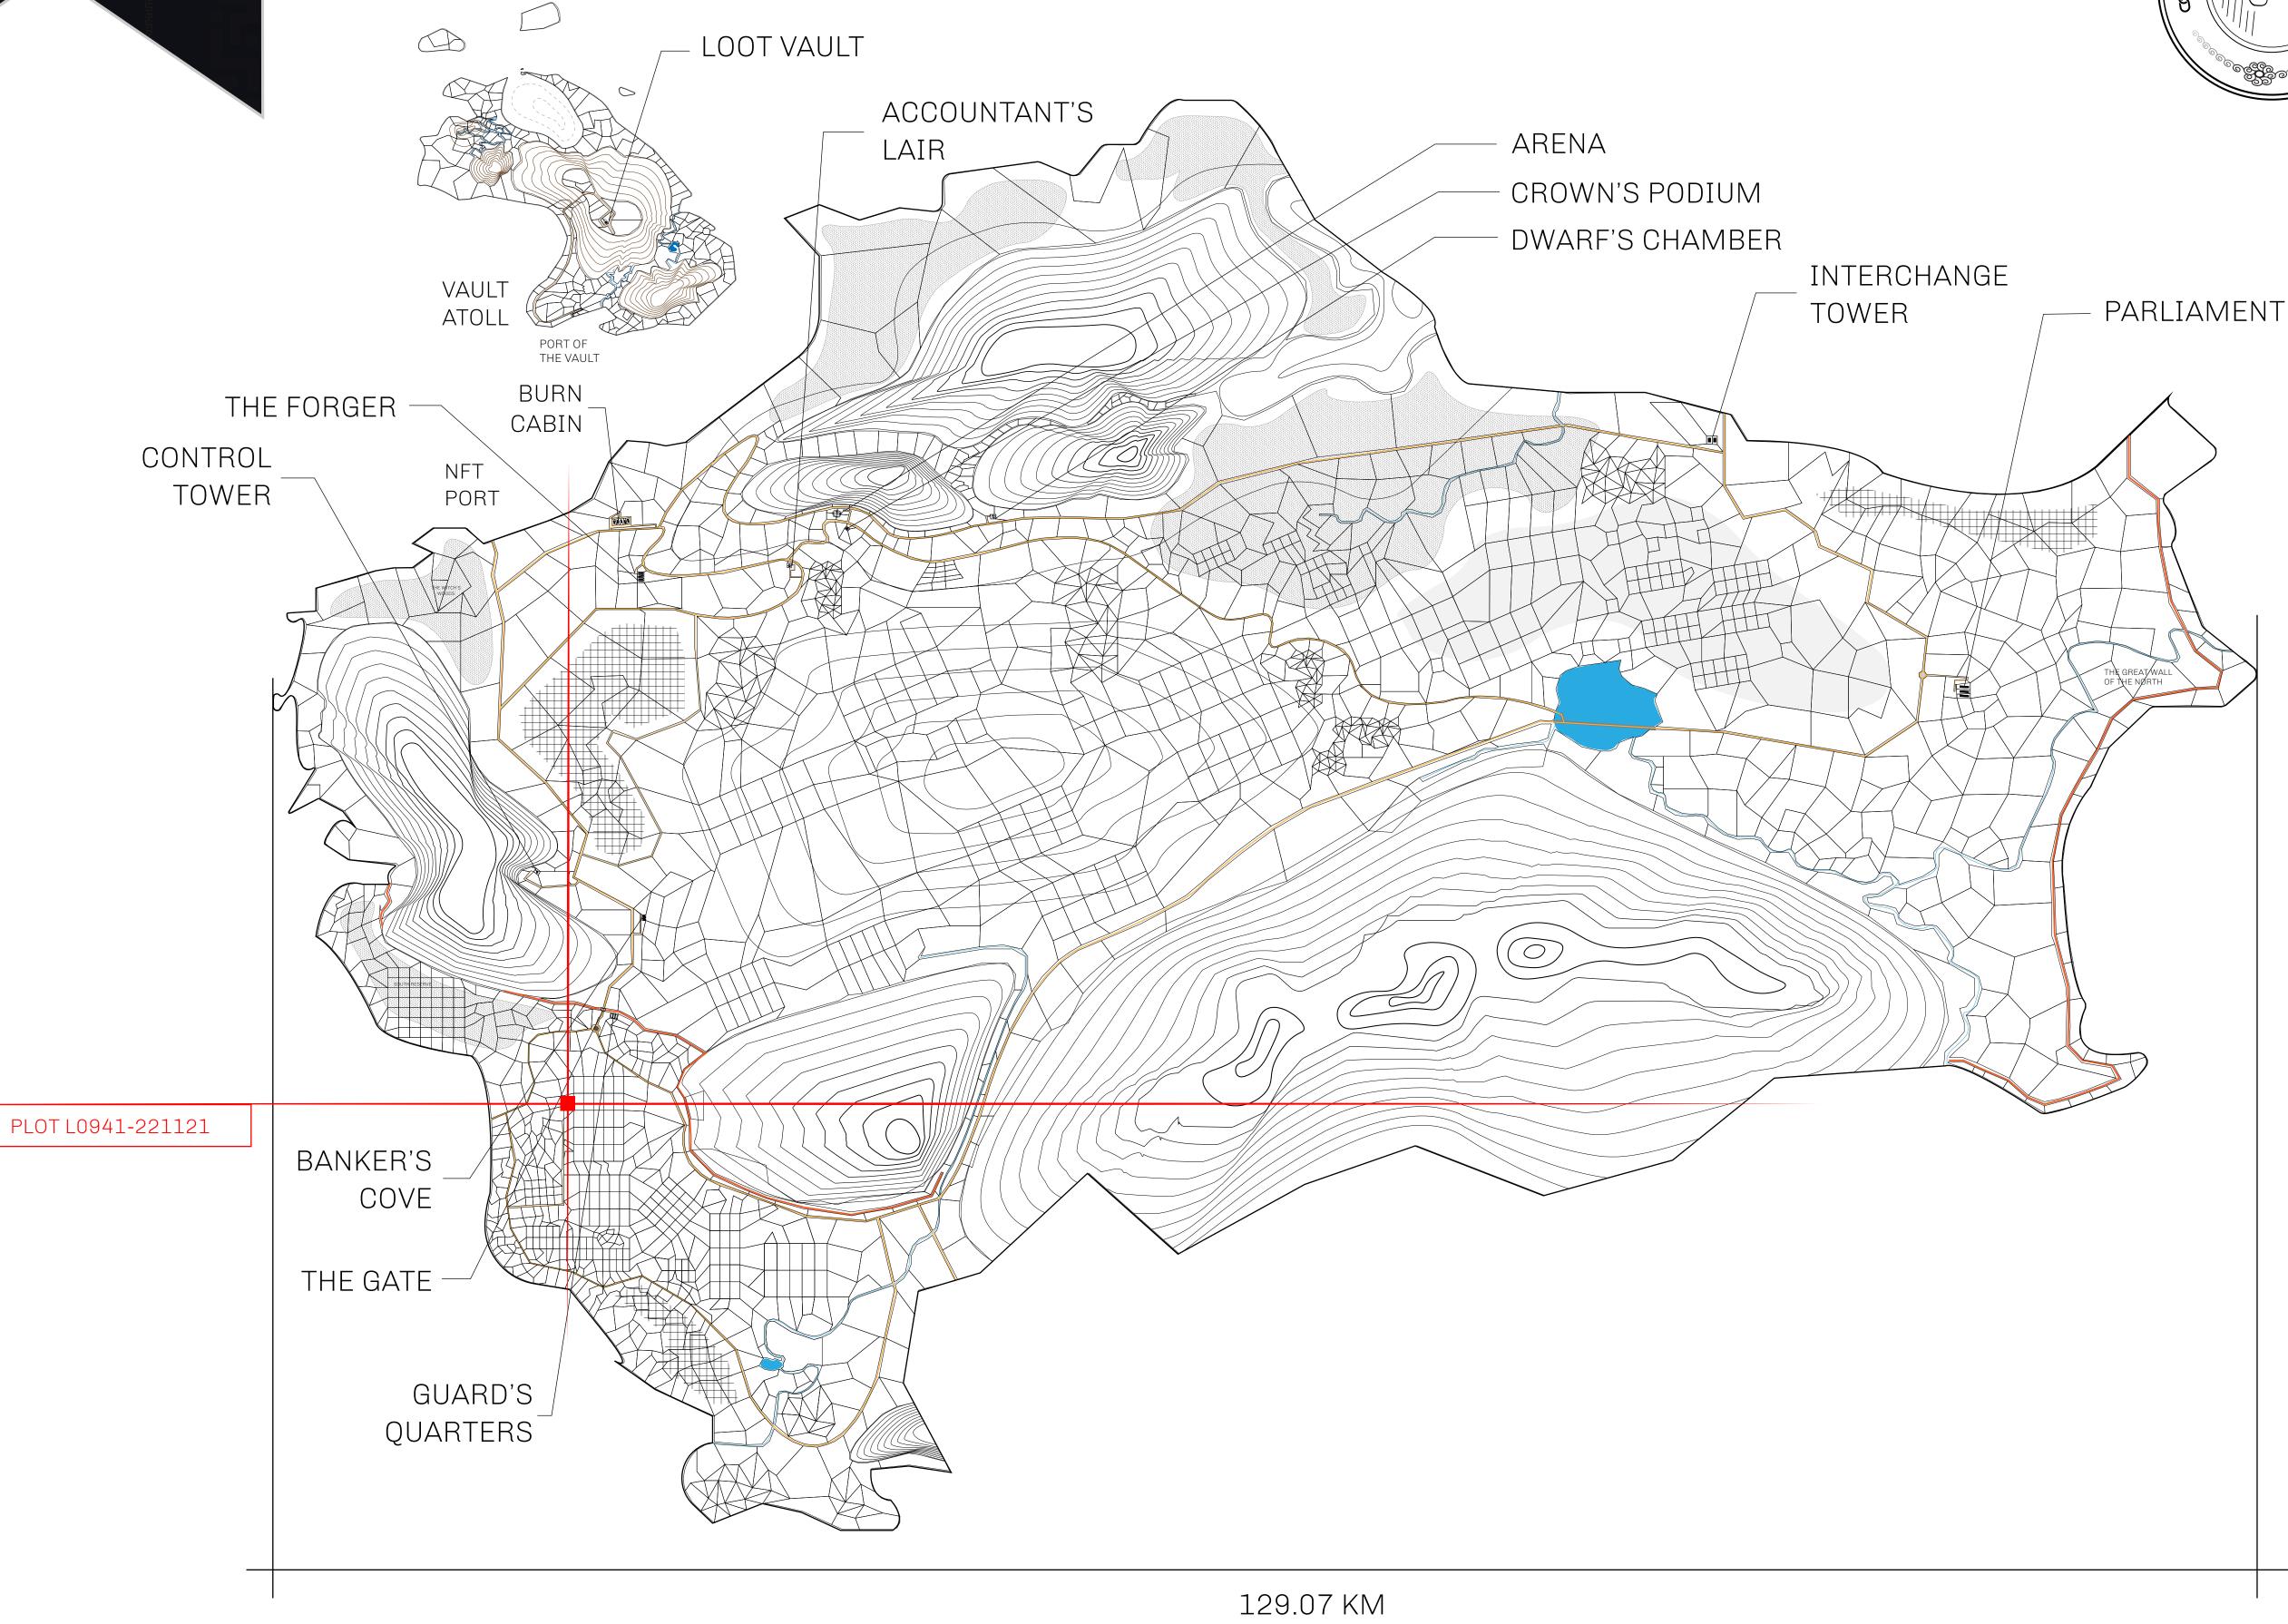

## **GEOGRAPHY**

COASTLINE 462.64 KM (287.47 MILES)

BORDERS OCEAN, ROYAUME DE SATOSHI, X BY SL & TERRITORIO LTT ST

HIGHEST POINT MOUNT ARES +8120 M

LOWEST POINT NFT PORT 0 M

PLOTS 2284 SCALE 1:50000

## H.M. LNFT Land Registry

L0941-221121

TITLE NUMBER

THE GREAT EMPIRE

ISSUED 22 November 2021

SCALE 1/50000

OWNER ENTITLEMENT

ADMINISTRATIVE AREA