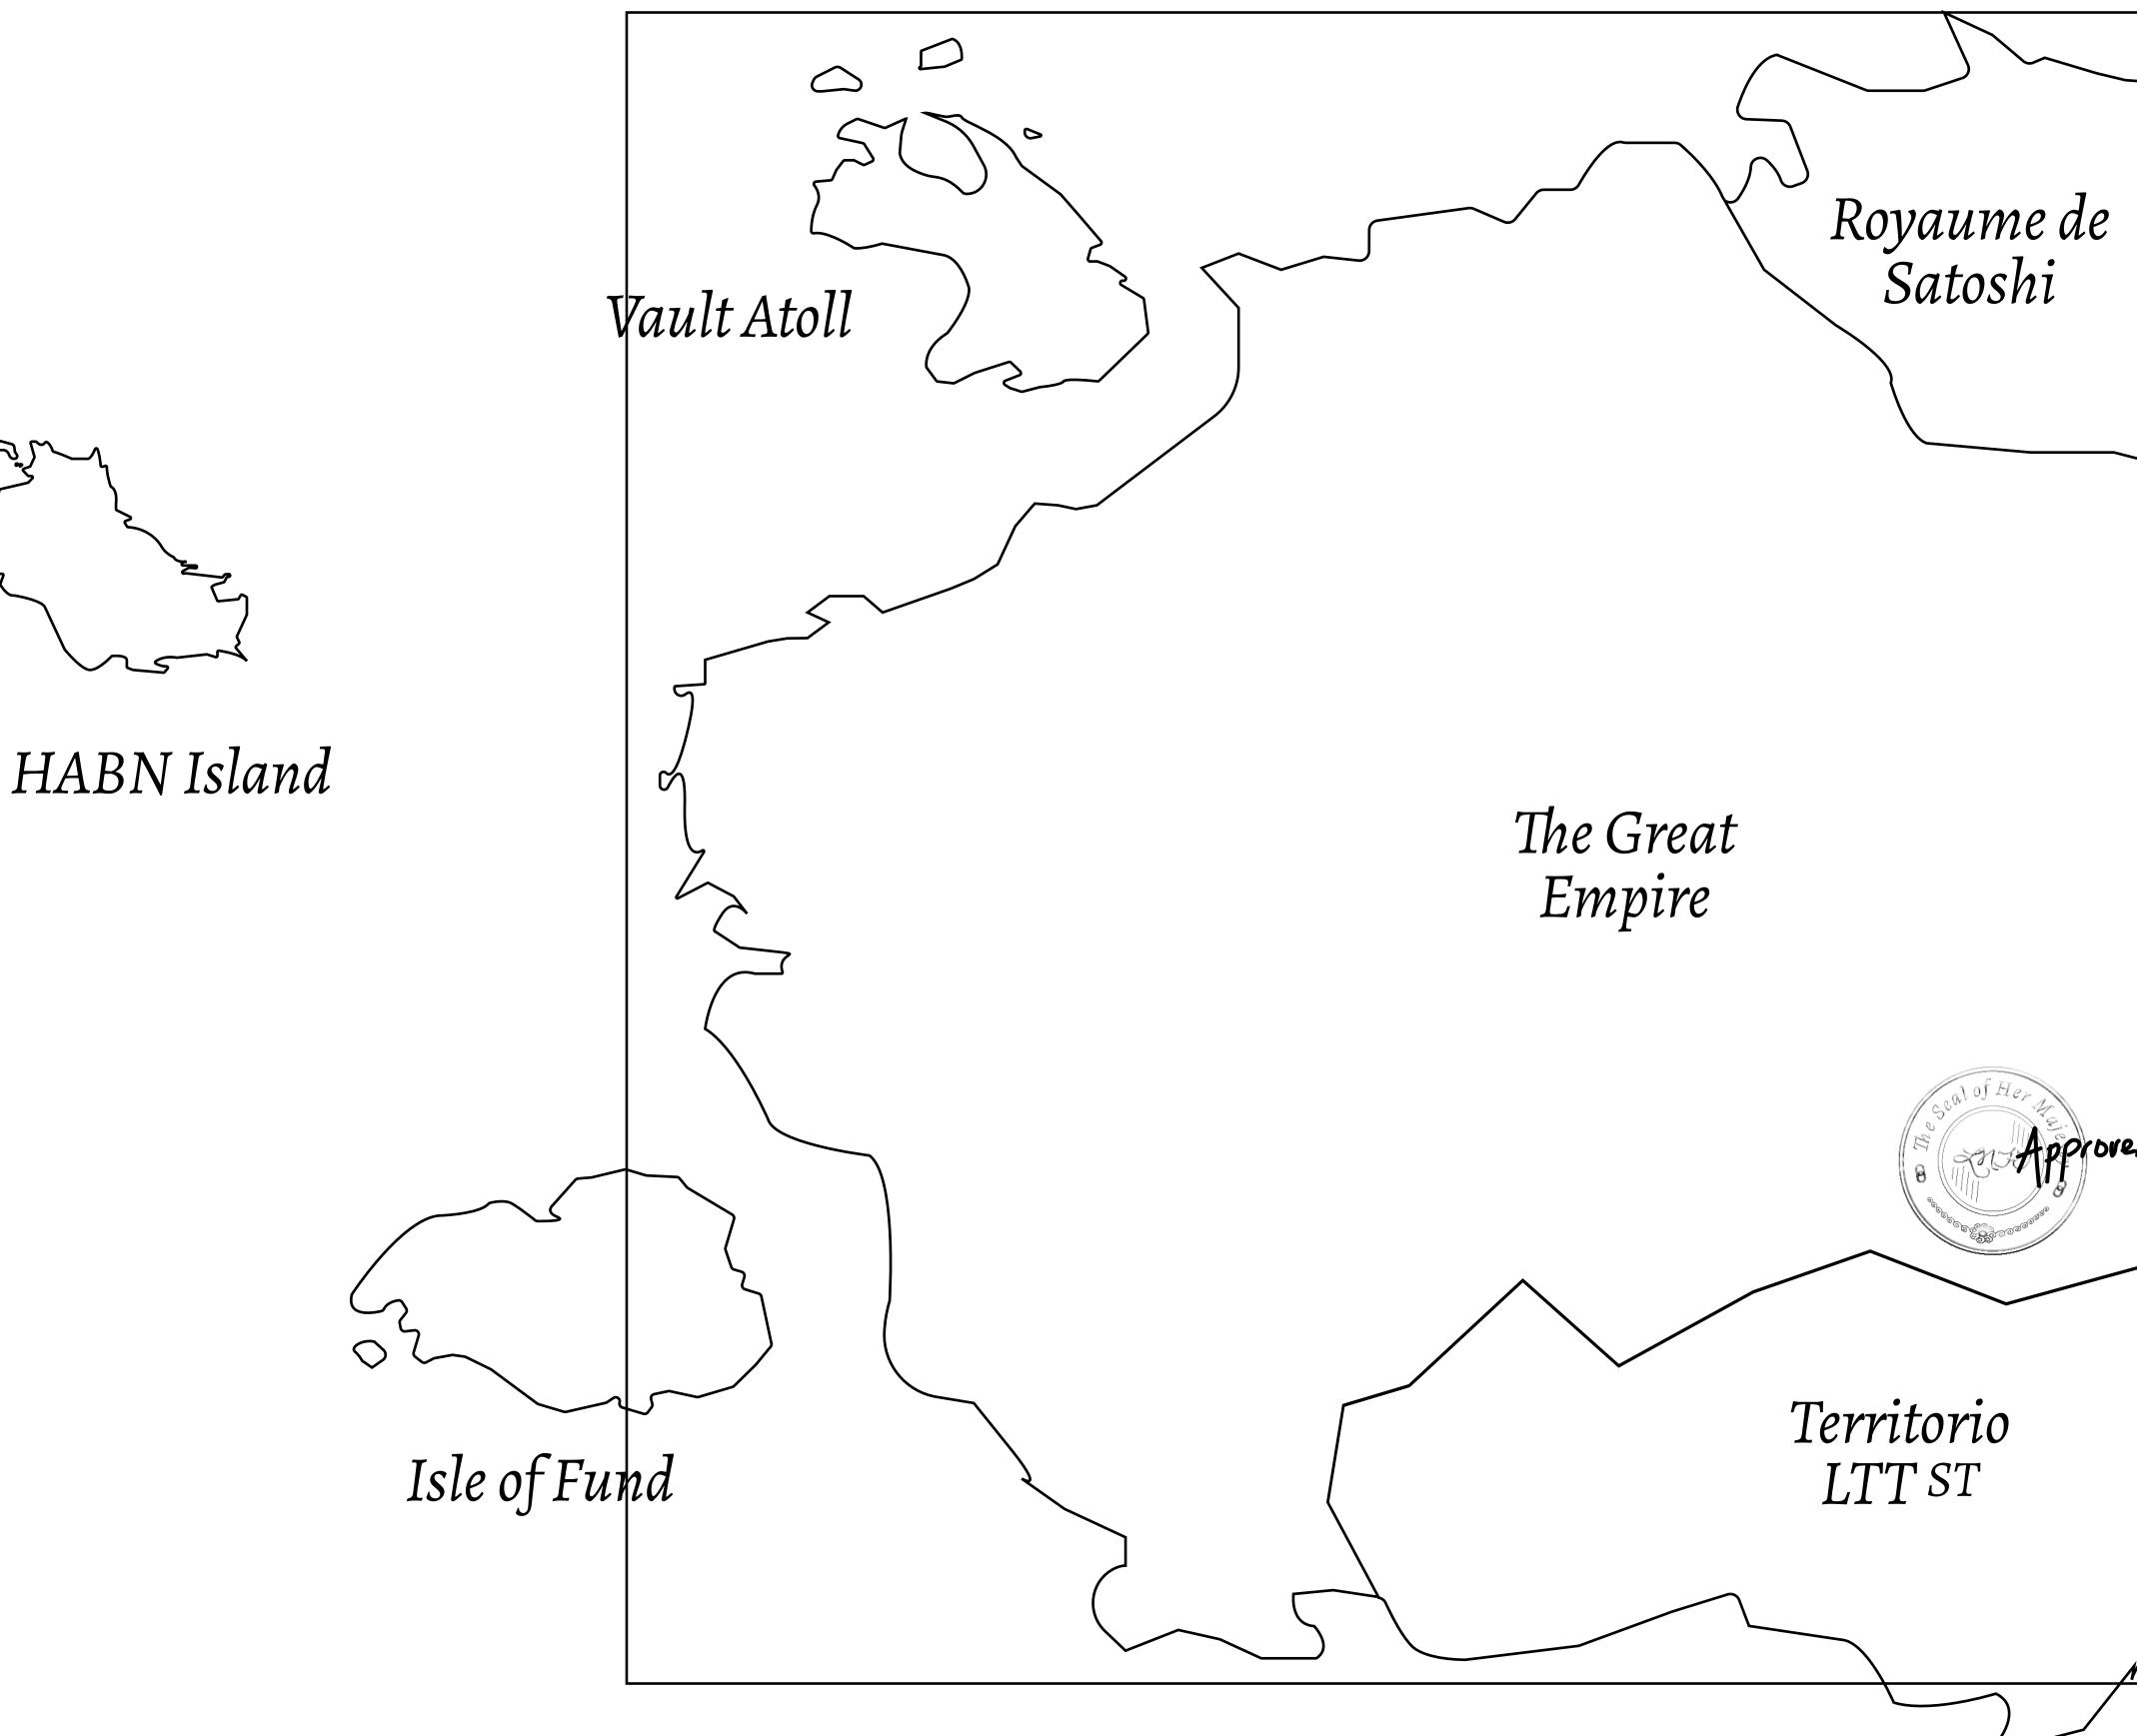

## H.M. LNFT Land Registry

ADMINISTRATIVE AREA

OWNER ENTITLEMENT

| d Registry                                                                      | TITLE NUMBER |                  |       |               |
|---------------------------------------------------------------------------------|--------------|------------------|-------|---------------|
|                                                                                 | L0940-221121 |                  |       |               |
| THE GREAT EMPIRE                                                                | ISSUED       | 22 November 2021 | Jo.J. | SCALE 1/50000 |
| Type W-GE: Share of 0.3% of all BUN sales based on number of NFT Stories minted |              |                  |       |               |