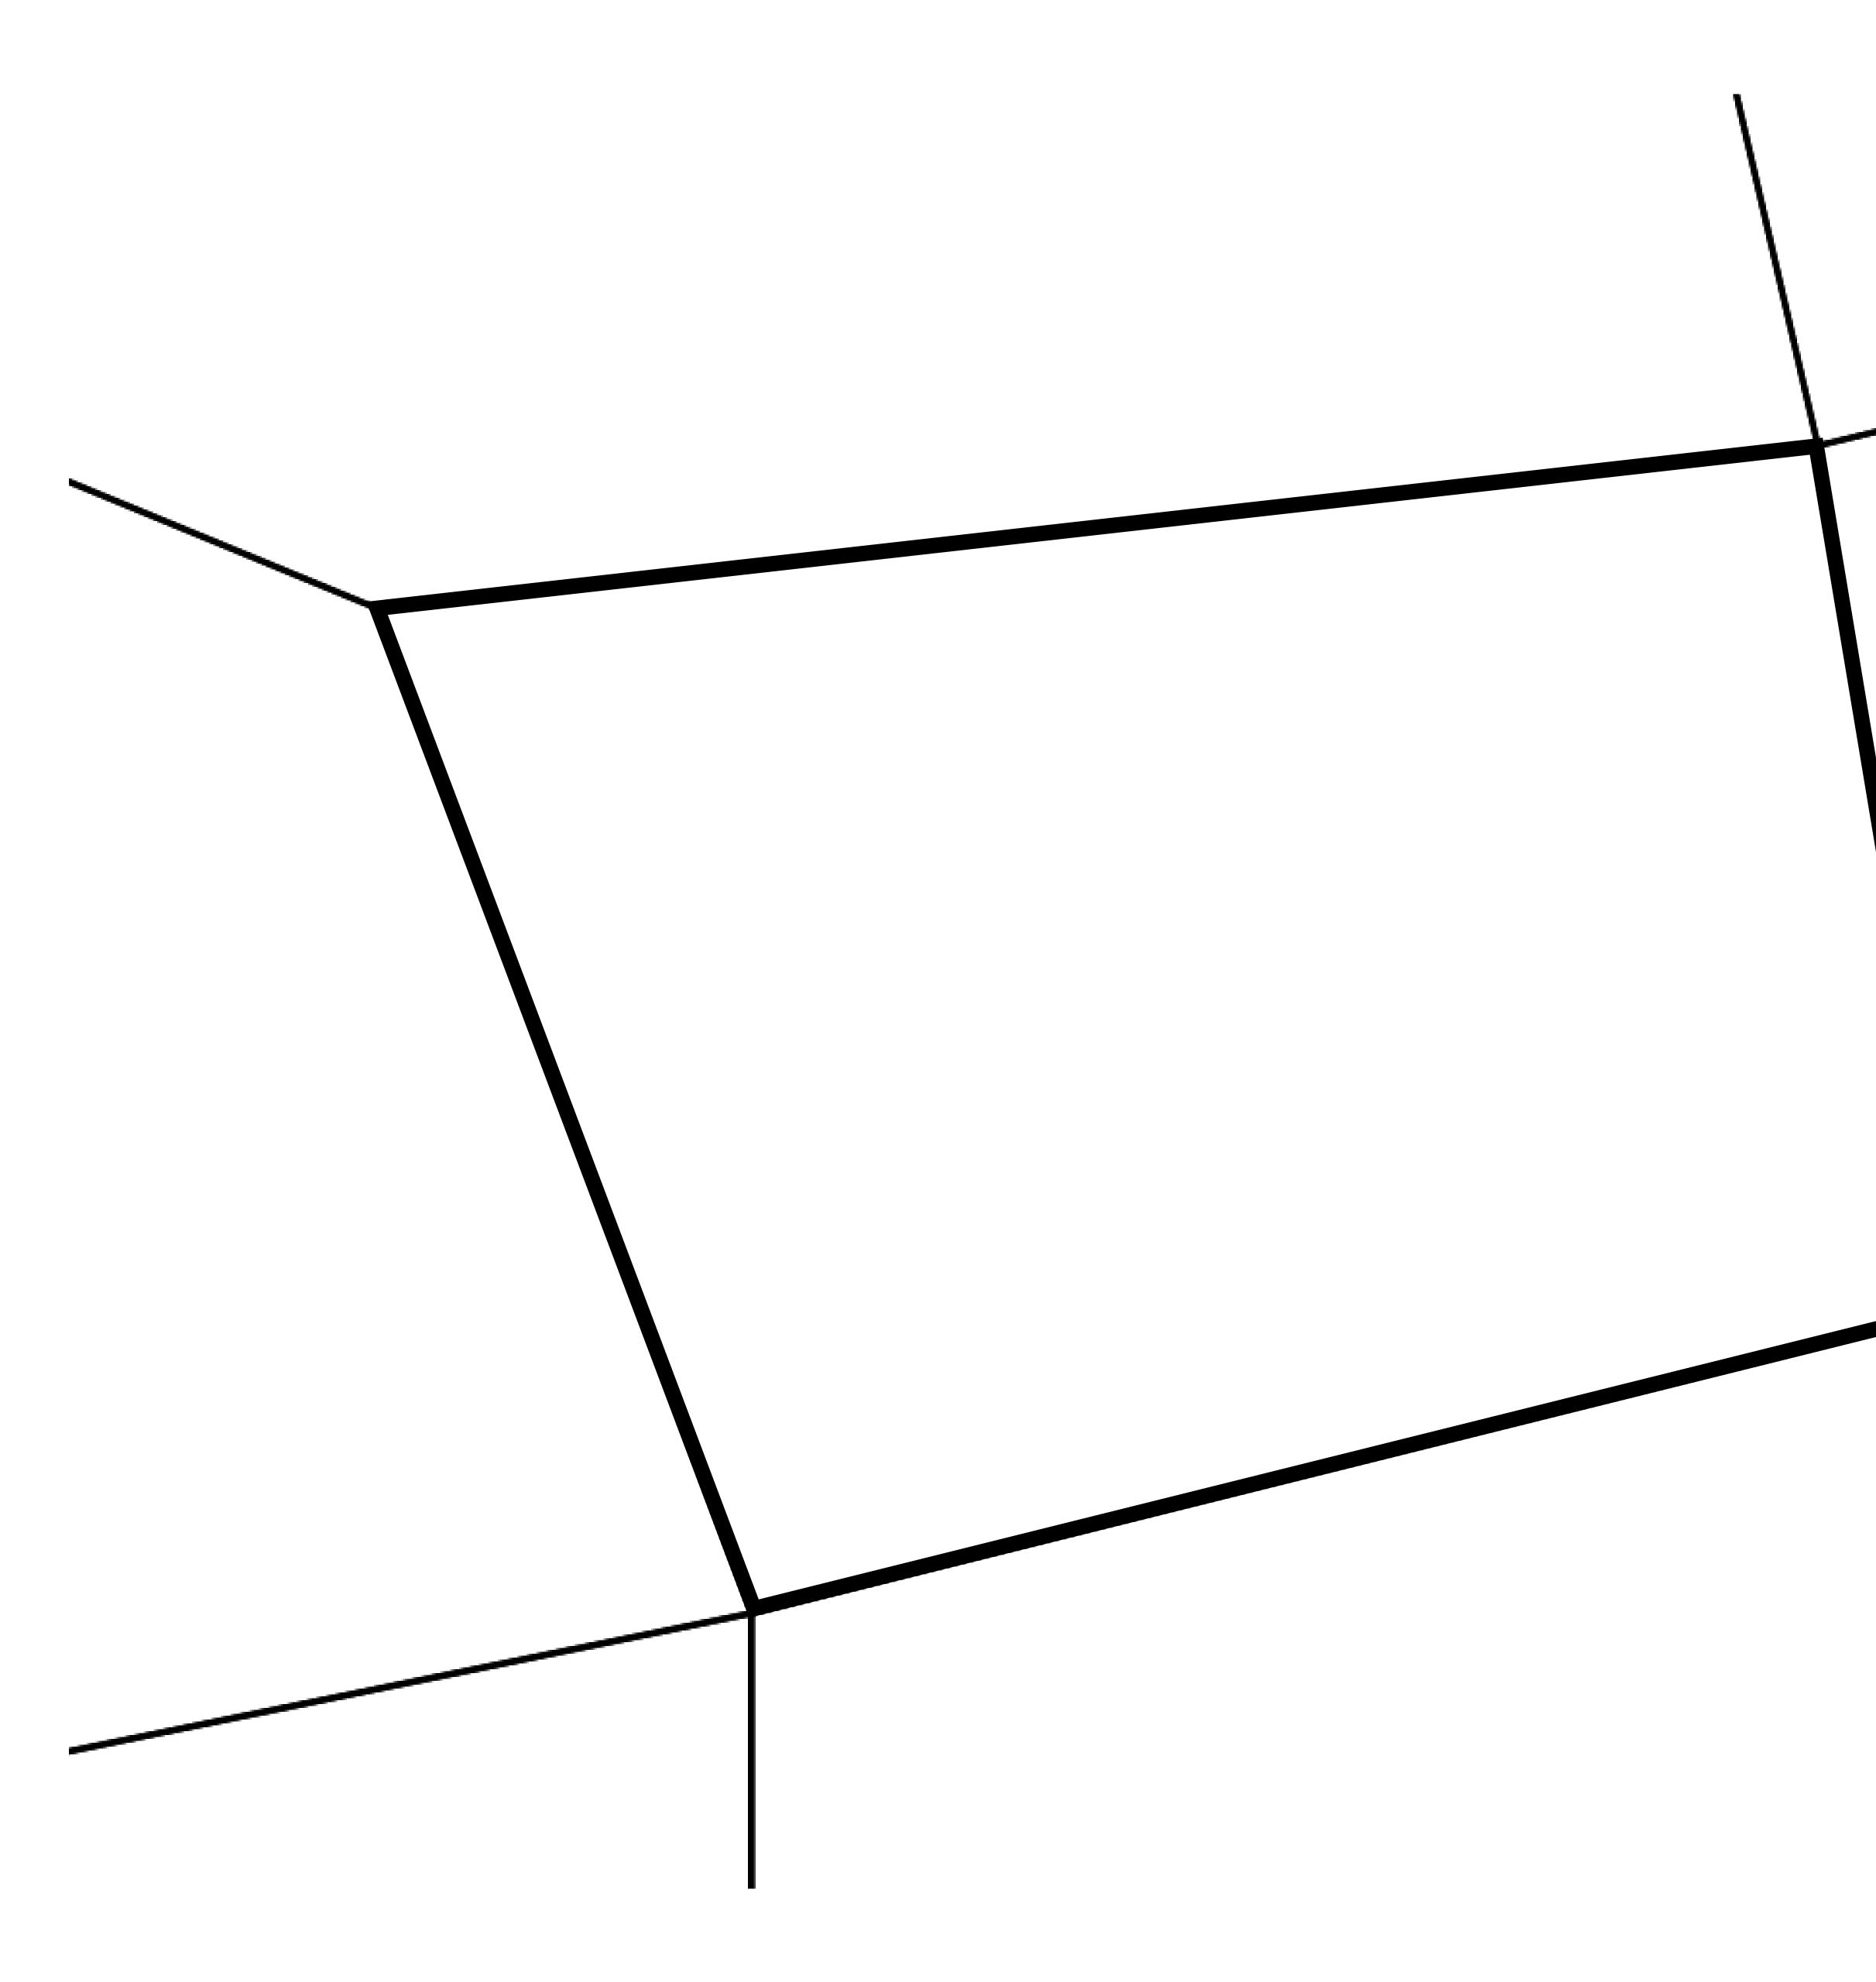

## PLOTL0940BOUNDARY: 3.44 KM

OFFICIAL PERSPECTIVE SHEET FOR FILING

Indicate vantage point for each drawing. Copy and mark each sheet required prior to filing.

Guide - Vantage point should be indicated as shown in the diagram: