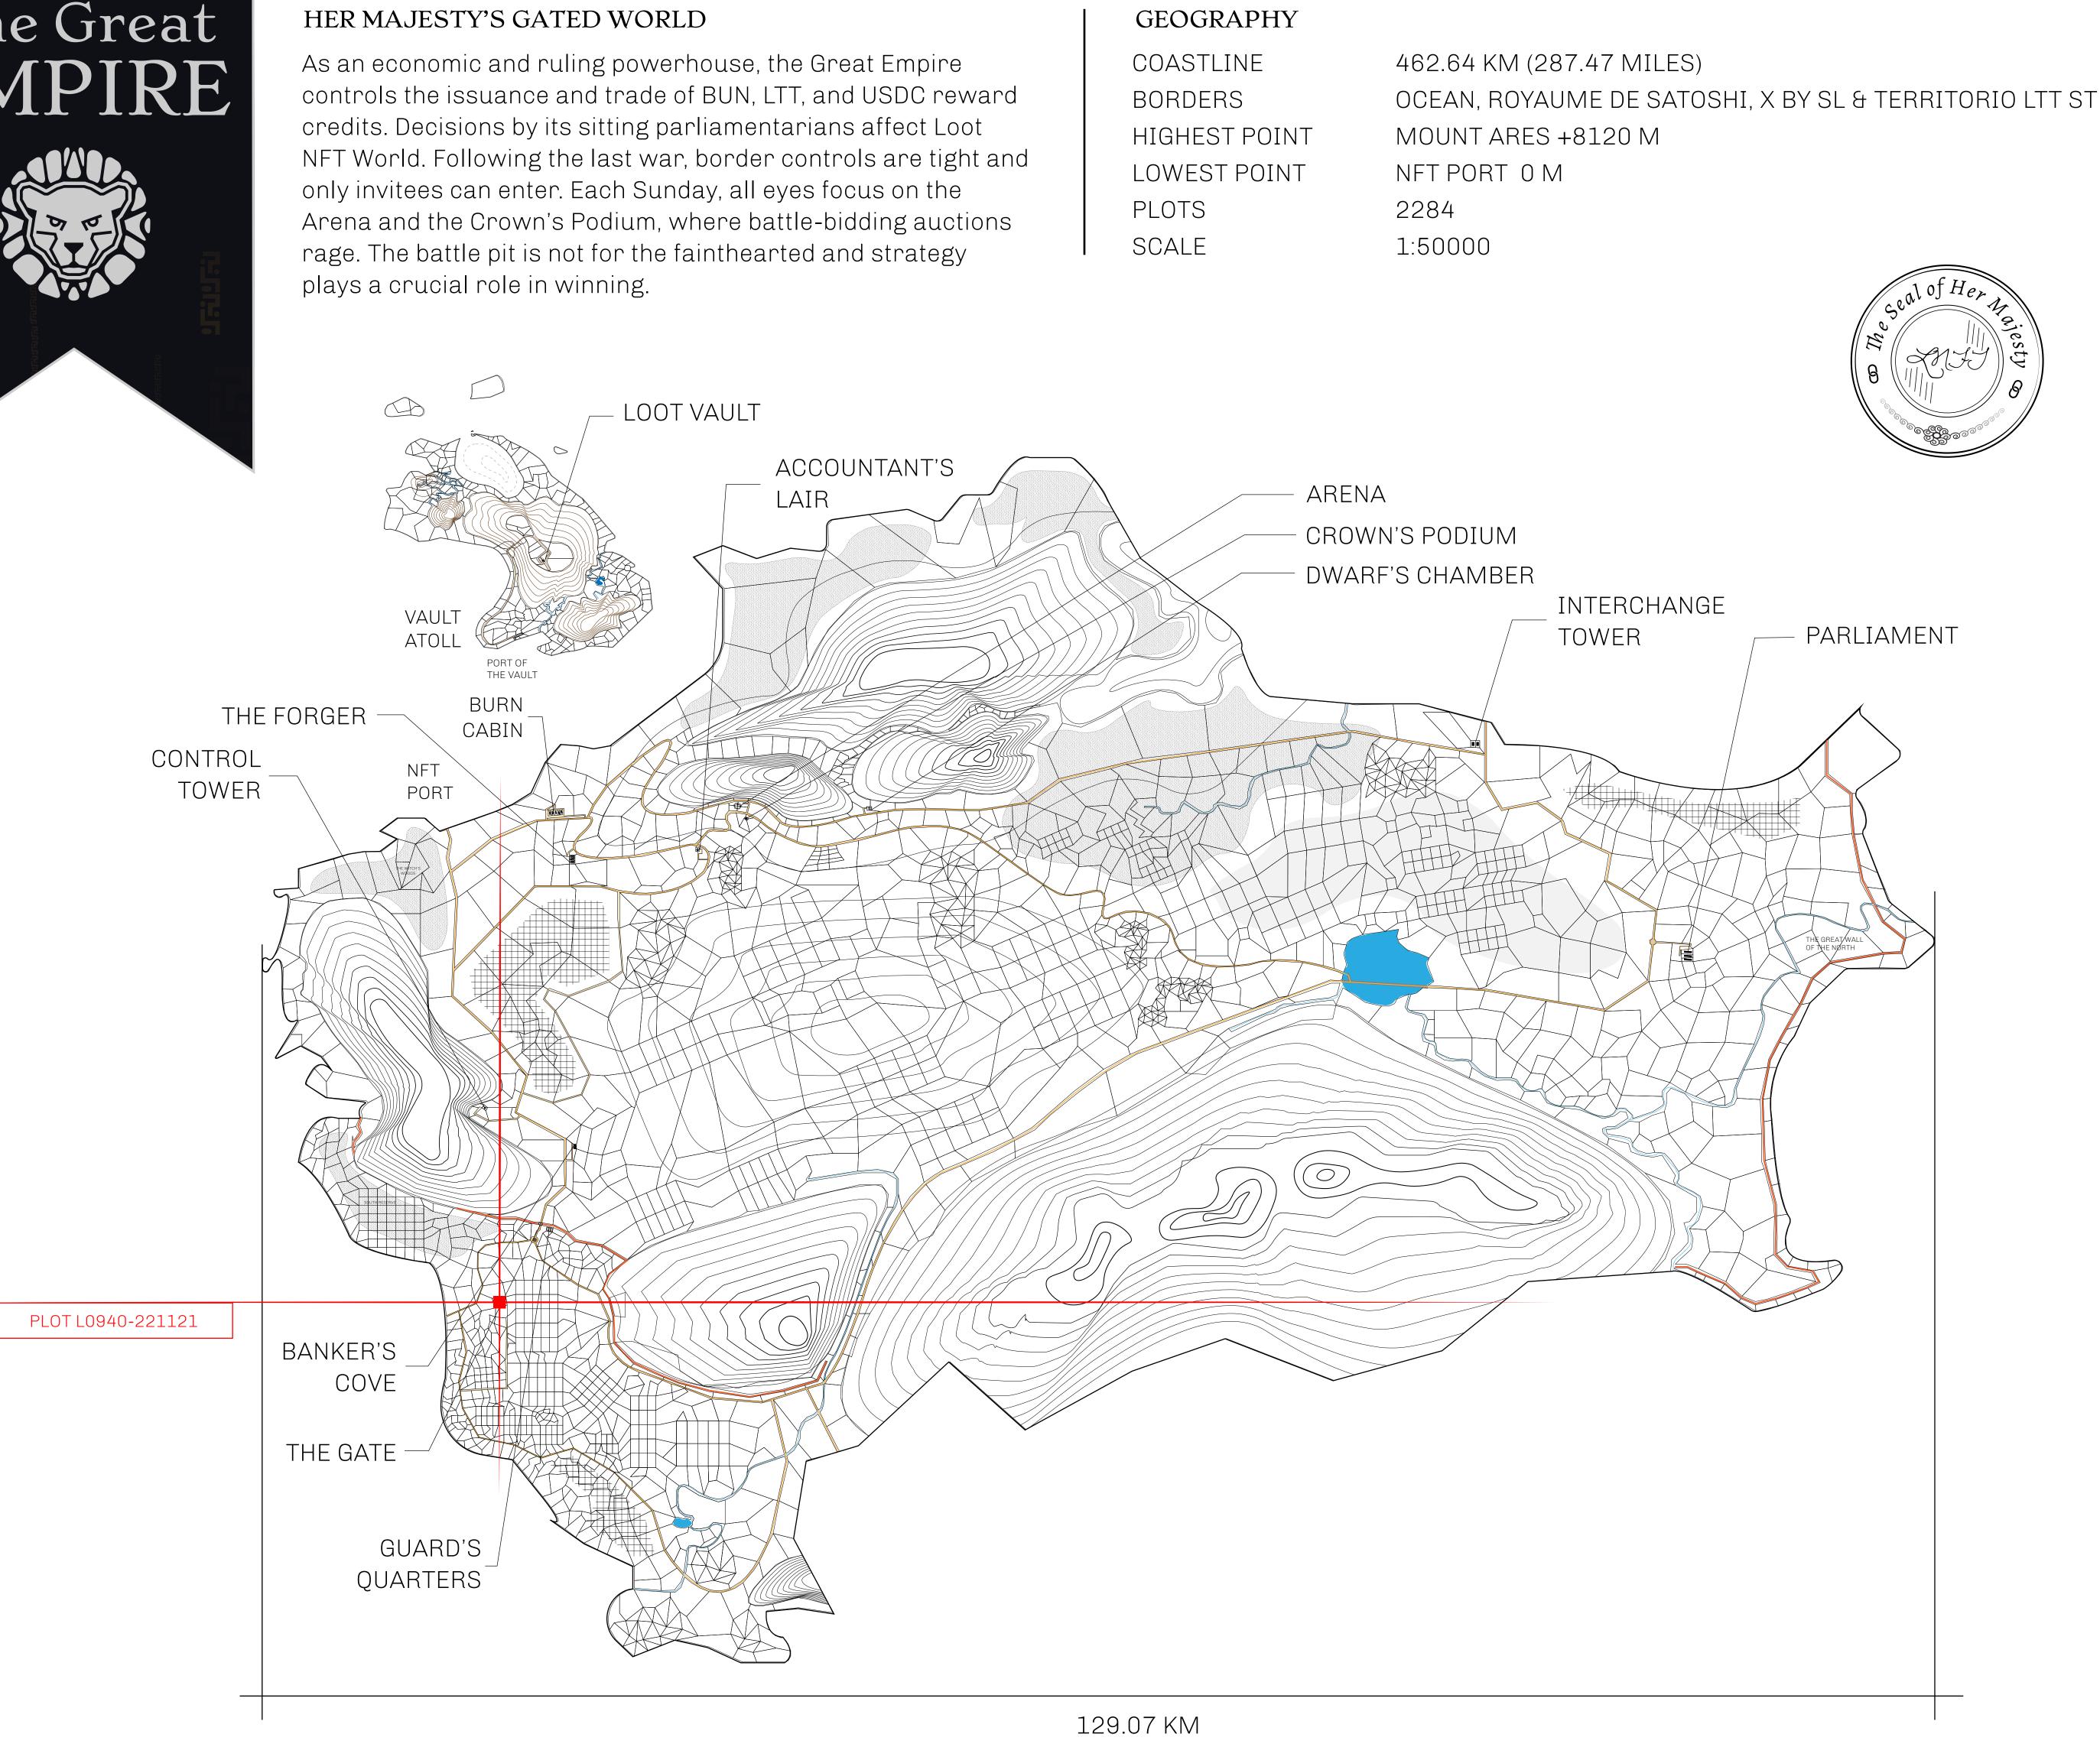

## H.M. LNFT Land Registry

ADMINISTRATIVE AREA

OWNER ENTITLEMENT

| d Registry                                                                      | TITLE NUMBER |                  |       |               |
|---------------------------------------------------------------------------------|--------------|------------------|-------|---------------|
|                                                                                 | L0940-221121 |                  |       |               |
| THE GREAT EMPIRE                                                                | ISSUED       | 22 November 2021 | Jo.J. | SCALE 1/50000 |
| Type W-GE: Share of 0.3% of all BUN sales based on number of NFT Stories minted |              |                  |       |               |

## PLOTL0940BOUNDARY: 3.44 KM

OFFICIAL PERSPECTIVE SHEET FOR FILING

Indicate vantage point for each drawing. Copy and mark each sheet required prior to filing.

Guide - Vantage point should be indicated as shown in the diagram: