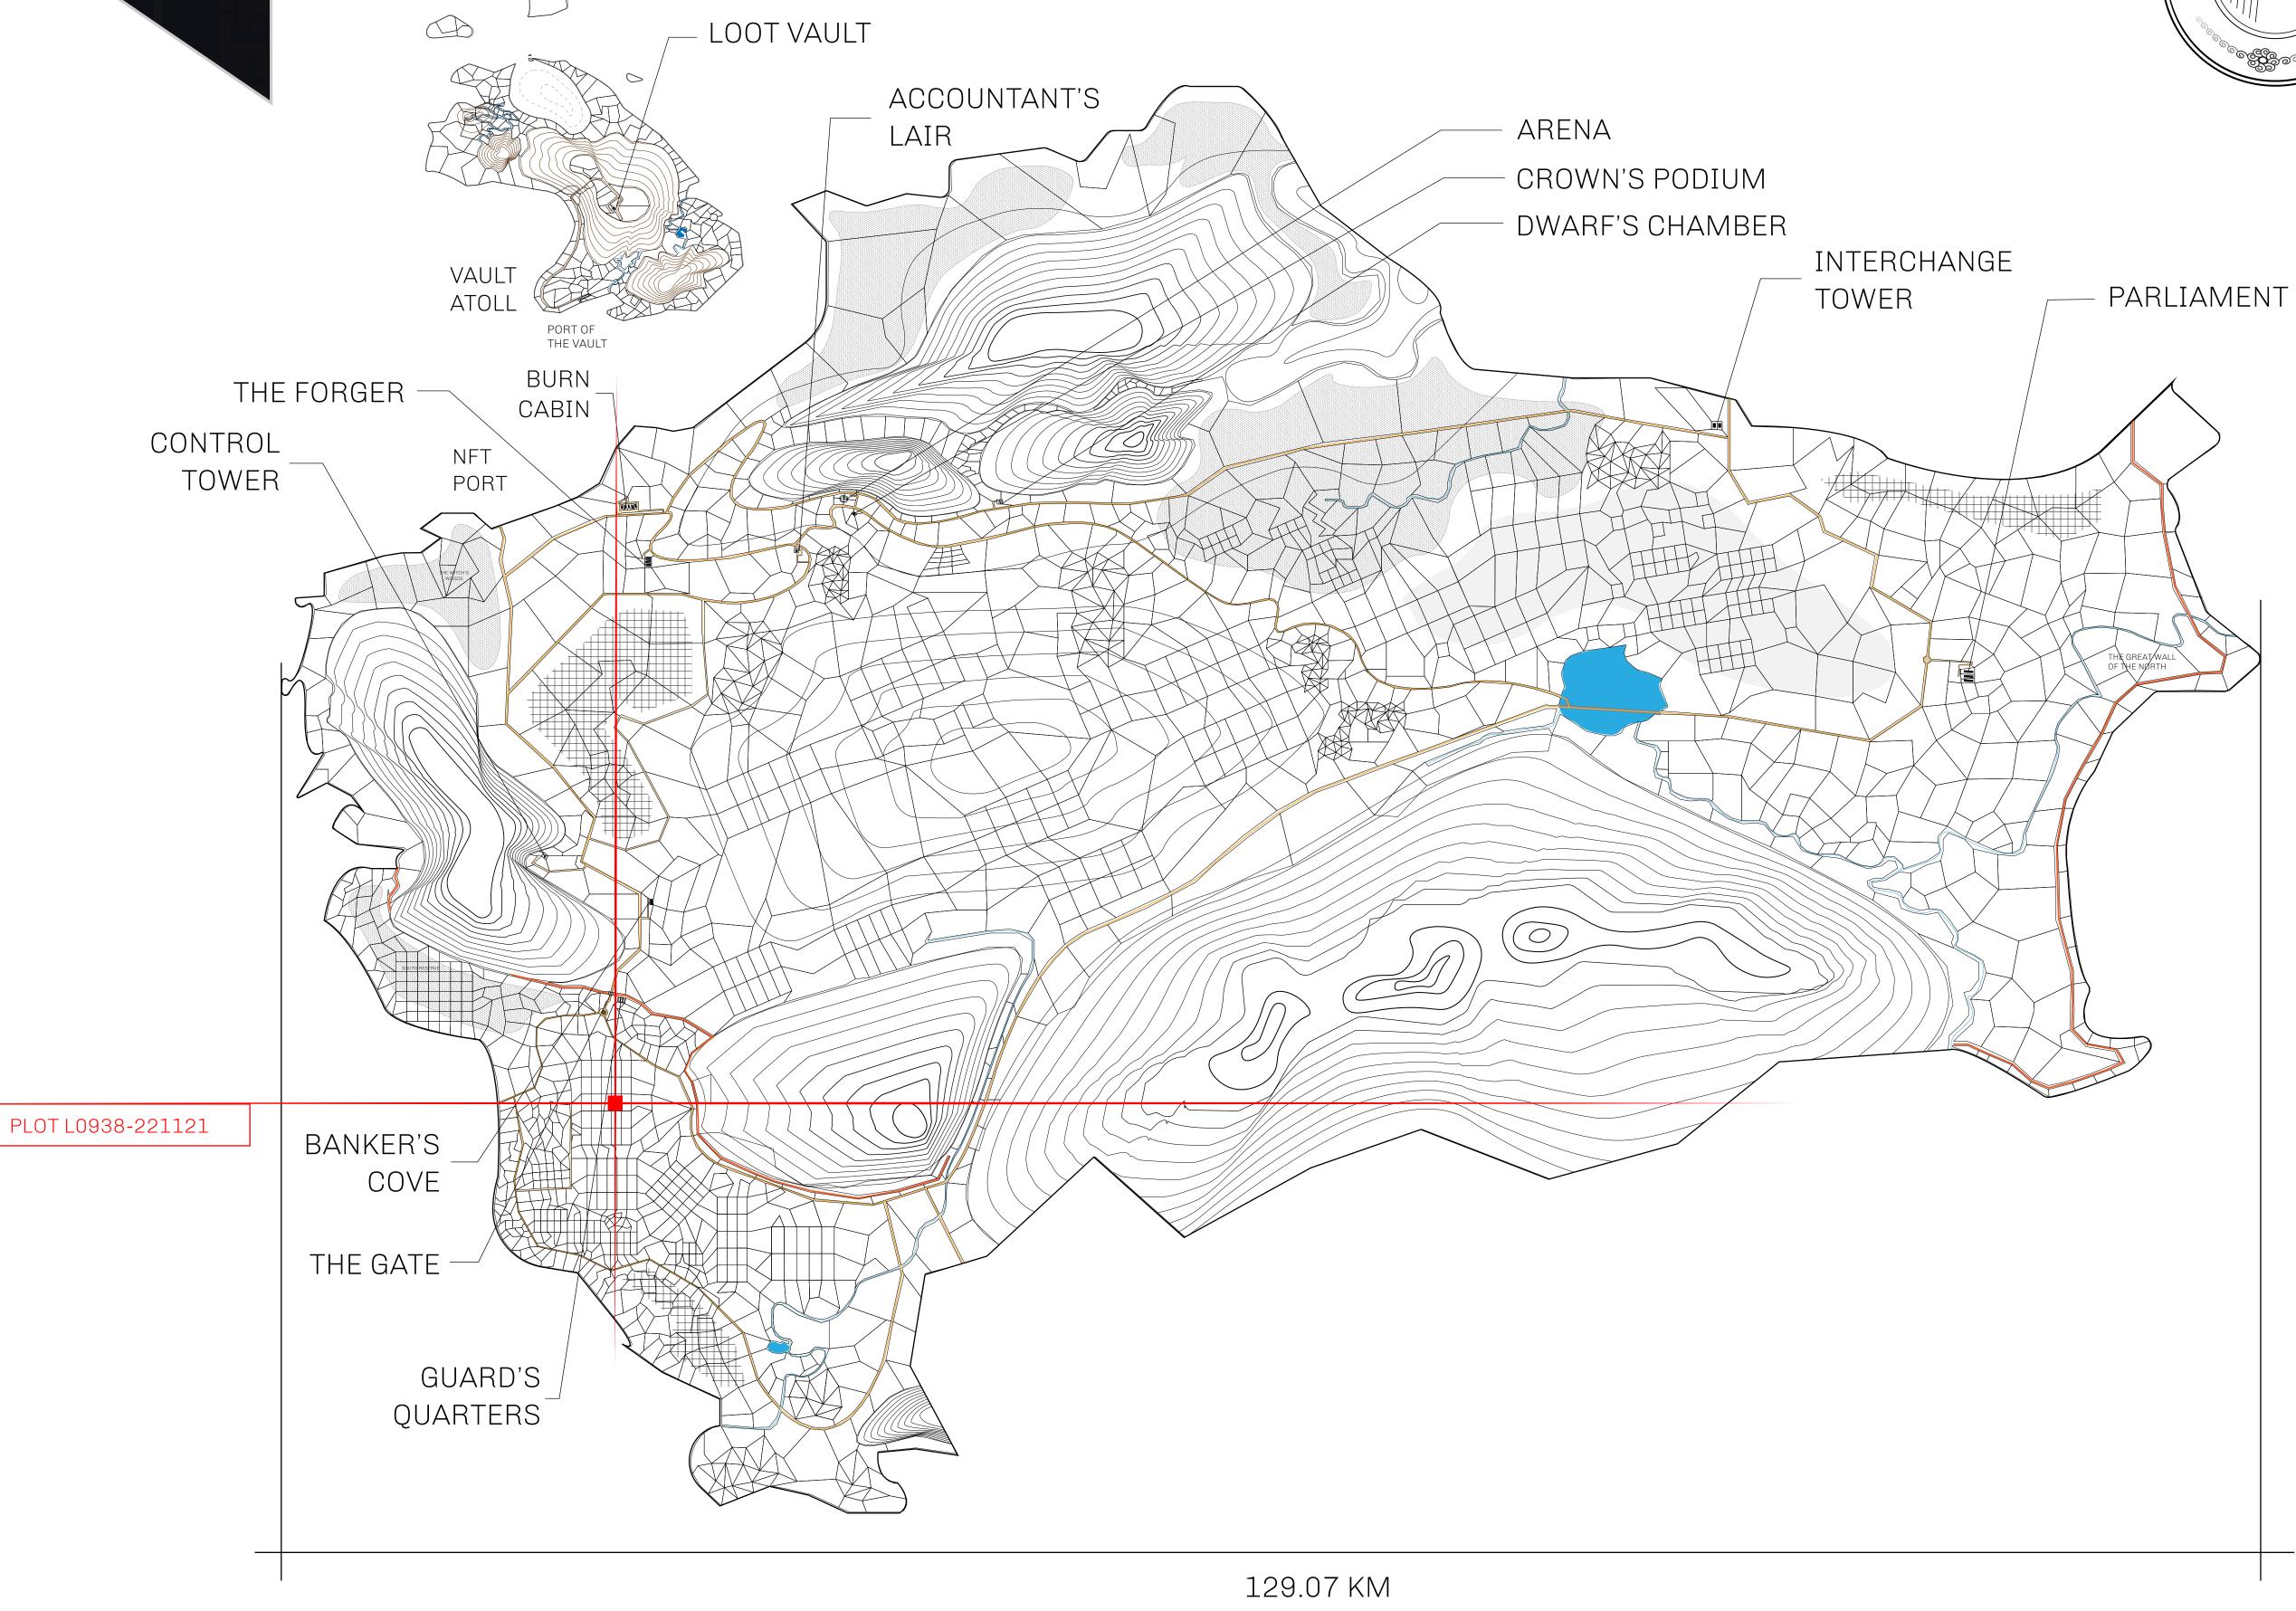

## **GEOGRAPHY**

COASTLINE 462.64 KM (287.47 MILES)

BORDERS OCEAN, ROYAUME DE SATOSHI, X BY SL & TERRITORIO LTT ST

HIGHEST POINT MOUNT ARES +8120 M

LOWEST POINT NFT PORT 0 M

PLOTS 2284 SCALE 1:50000

## H.M. LNFT Land Registry

L0938-221121

TITLE NUMBER

ADMINISTRATIVE AREA

THE GREAT EMPIRE

ISSUED 22 November 2021

SCALE **1/50000** 

OWNER ENTITLEMENT

Type W-GE: Share of 0.3% of all BUN sales based on number of NFT Stories minted (rewarded in Credits); Mint 4 NFT Stories

| PLOT L0937 | PLOT LO938<br>BOUNDARY: 3.50 KM | PLOT L1115 |  |
|------------|---------------------------------|------------|--|
|            |                                 |            |  |
|            |                                 |            |  |