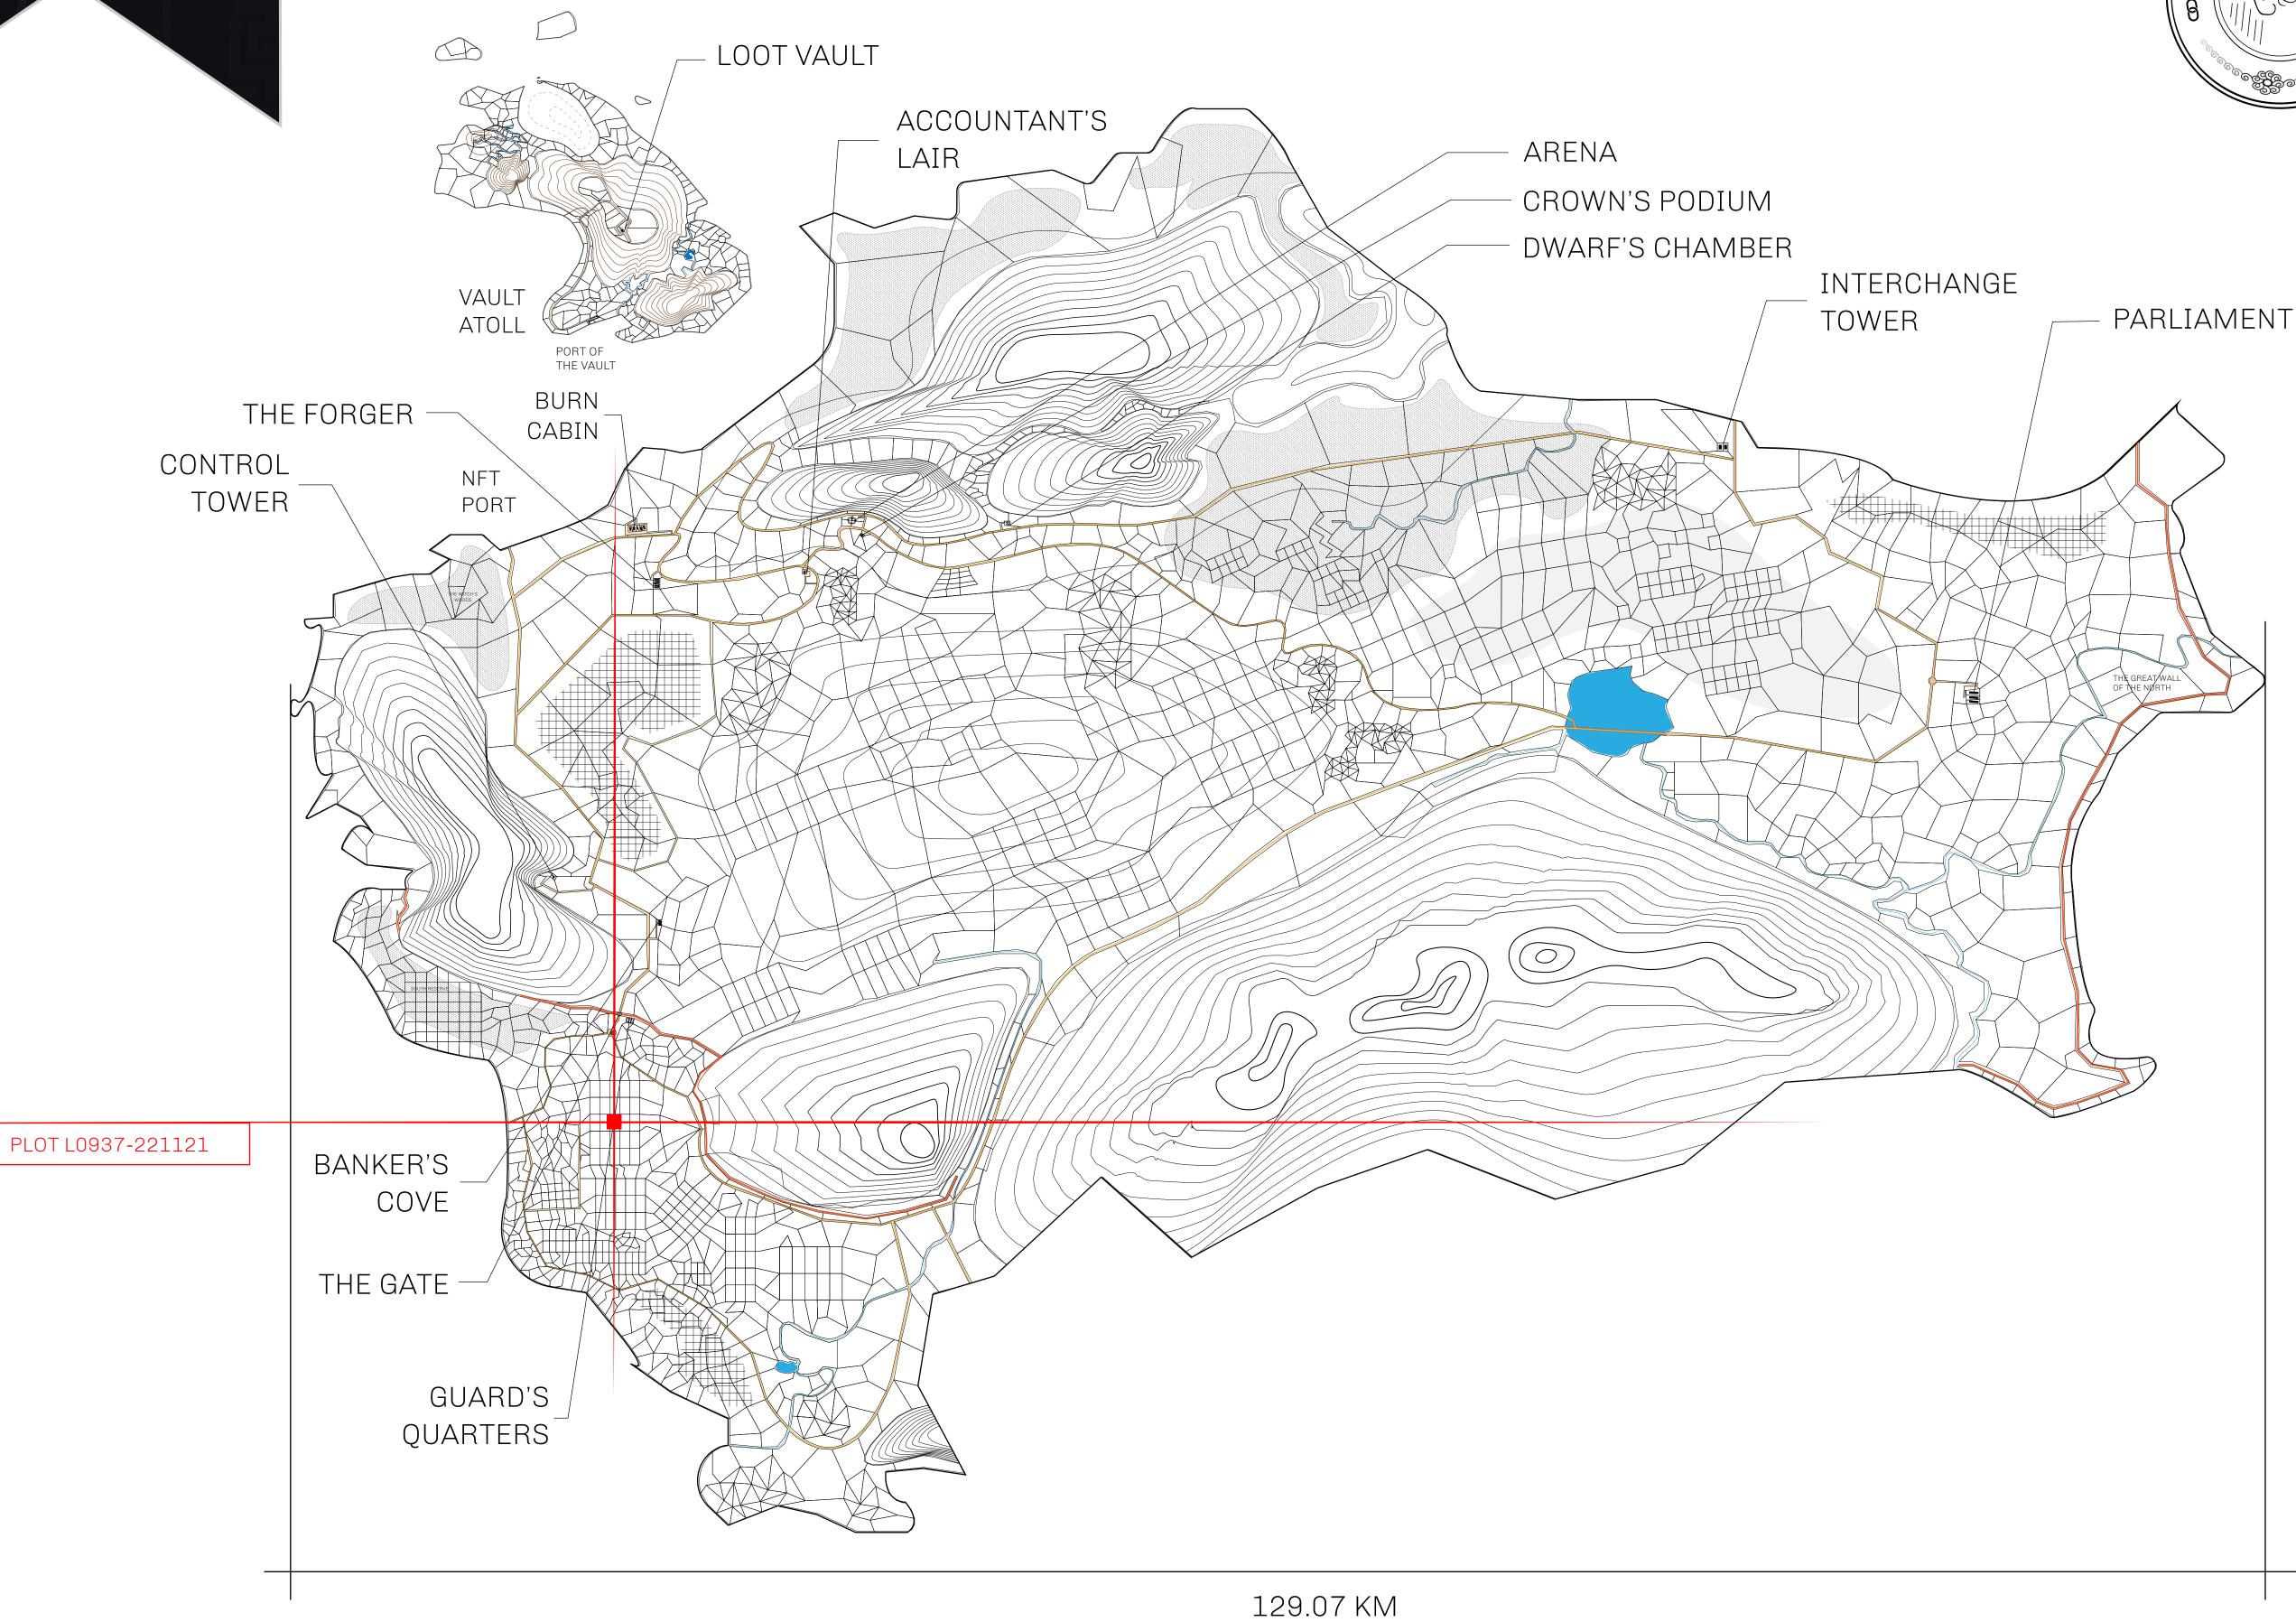

## HER MAJESTY'S GATED WORLD

As an economic and ruling powerhouse, the Great Empire controls the issuance and trade of BUN, LTT, and USDC reward credits. Decisions by its sitting parliamentarians affect Loot NFT World. Following the last war, border controls are tight and only invitees can enter. Each Sunday, all eyes focus on the Arena and the Crown's Podium, where battle-bidding auctions rage. The battle pit is not for the fainthearted and strategy plays a crucial role in winning.

## **GEOGRAPHY**

COASTLINE 462.64 KM (287.47 MILES)

BORDERS OCEAN, ROYAUME DE SATOSHI, X BY SL & TERRITORIO LTT ST

HIGHEST POINT MOUNT ARES +8120 M

LOWEST POINT NFT PORT 0 M

PLOTS 2284 SCALE 1:50000

## H.M. LNFT Land Registry

L0937-221121

TITLE NUMBER

ADMINISTRATIVE AREA

THE GREAT EMPIRE

ISSUED 22 November 2021

SCALE **1/50000** 

OWNER ENTITLEMENT

Type W-GE: Share of 0.3% of all BUN sales based on number of NFT Stories minted (rewarded in Credits); Mint 4 NFT Stories

| PLOT LO936 | PLOT L0937<br>BOUNDARY: 3.50 KM | PLOT L0938 |
|------------|---------------------------------|------------|
|            |                                 |            |