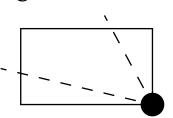

#### **OFFICIAL PERSPECTIVE SHEET FOR FILING**

Indicate vantage point for each drawing. Copy and mark each sheet required prior to filing.

Guide - Vantage point should be indicated as shown in the diagram: