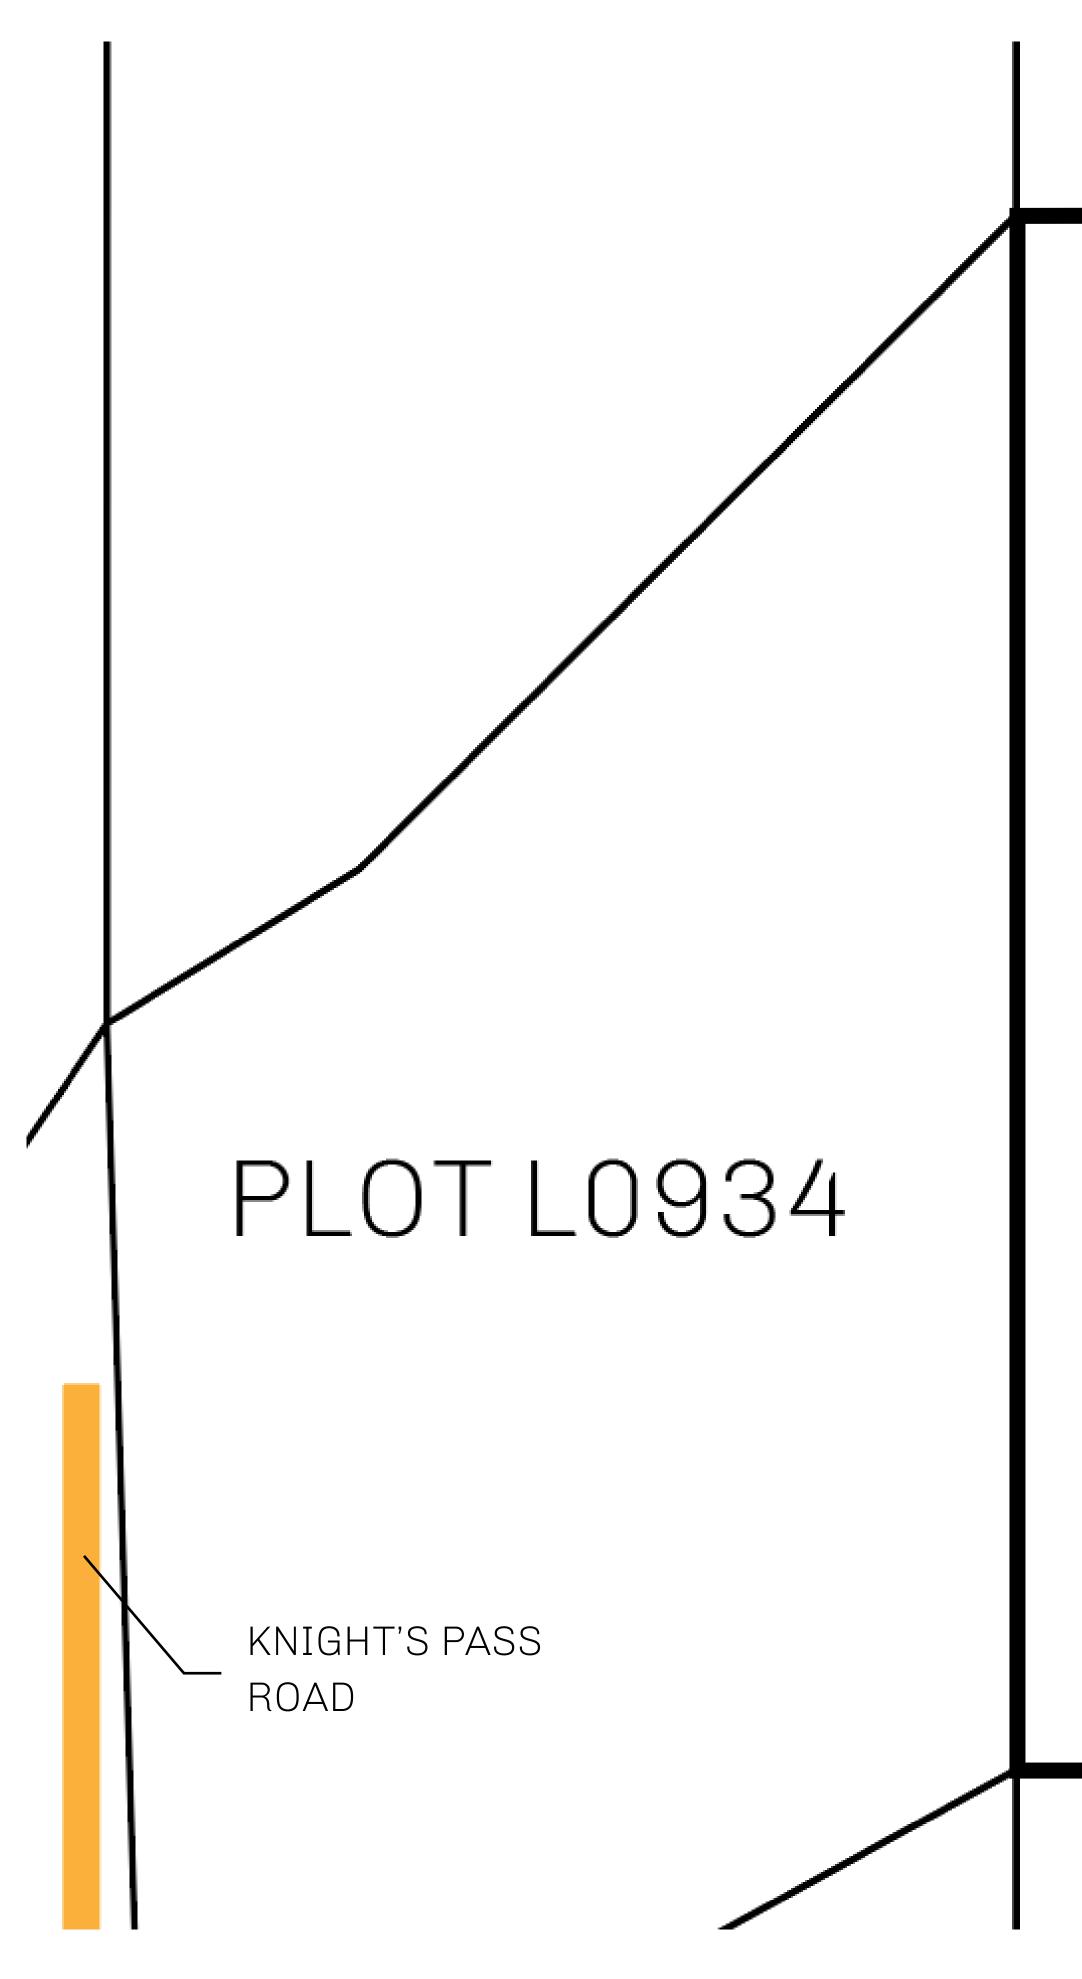

## L0936

#### **OFFICIAL PERSPECTIVE SHEET FOR FILING**

Indicate vantage point for each drawing. Copy and mark each sheet required prior to filing.

Guide - Vantage point should be indicated as shown in the diagram: