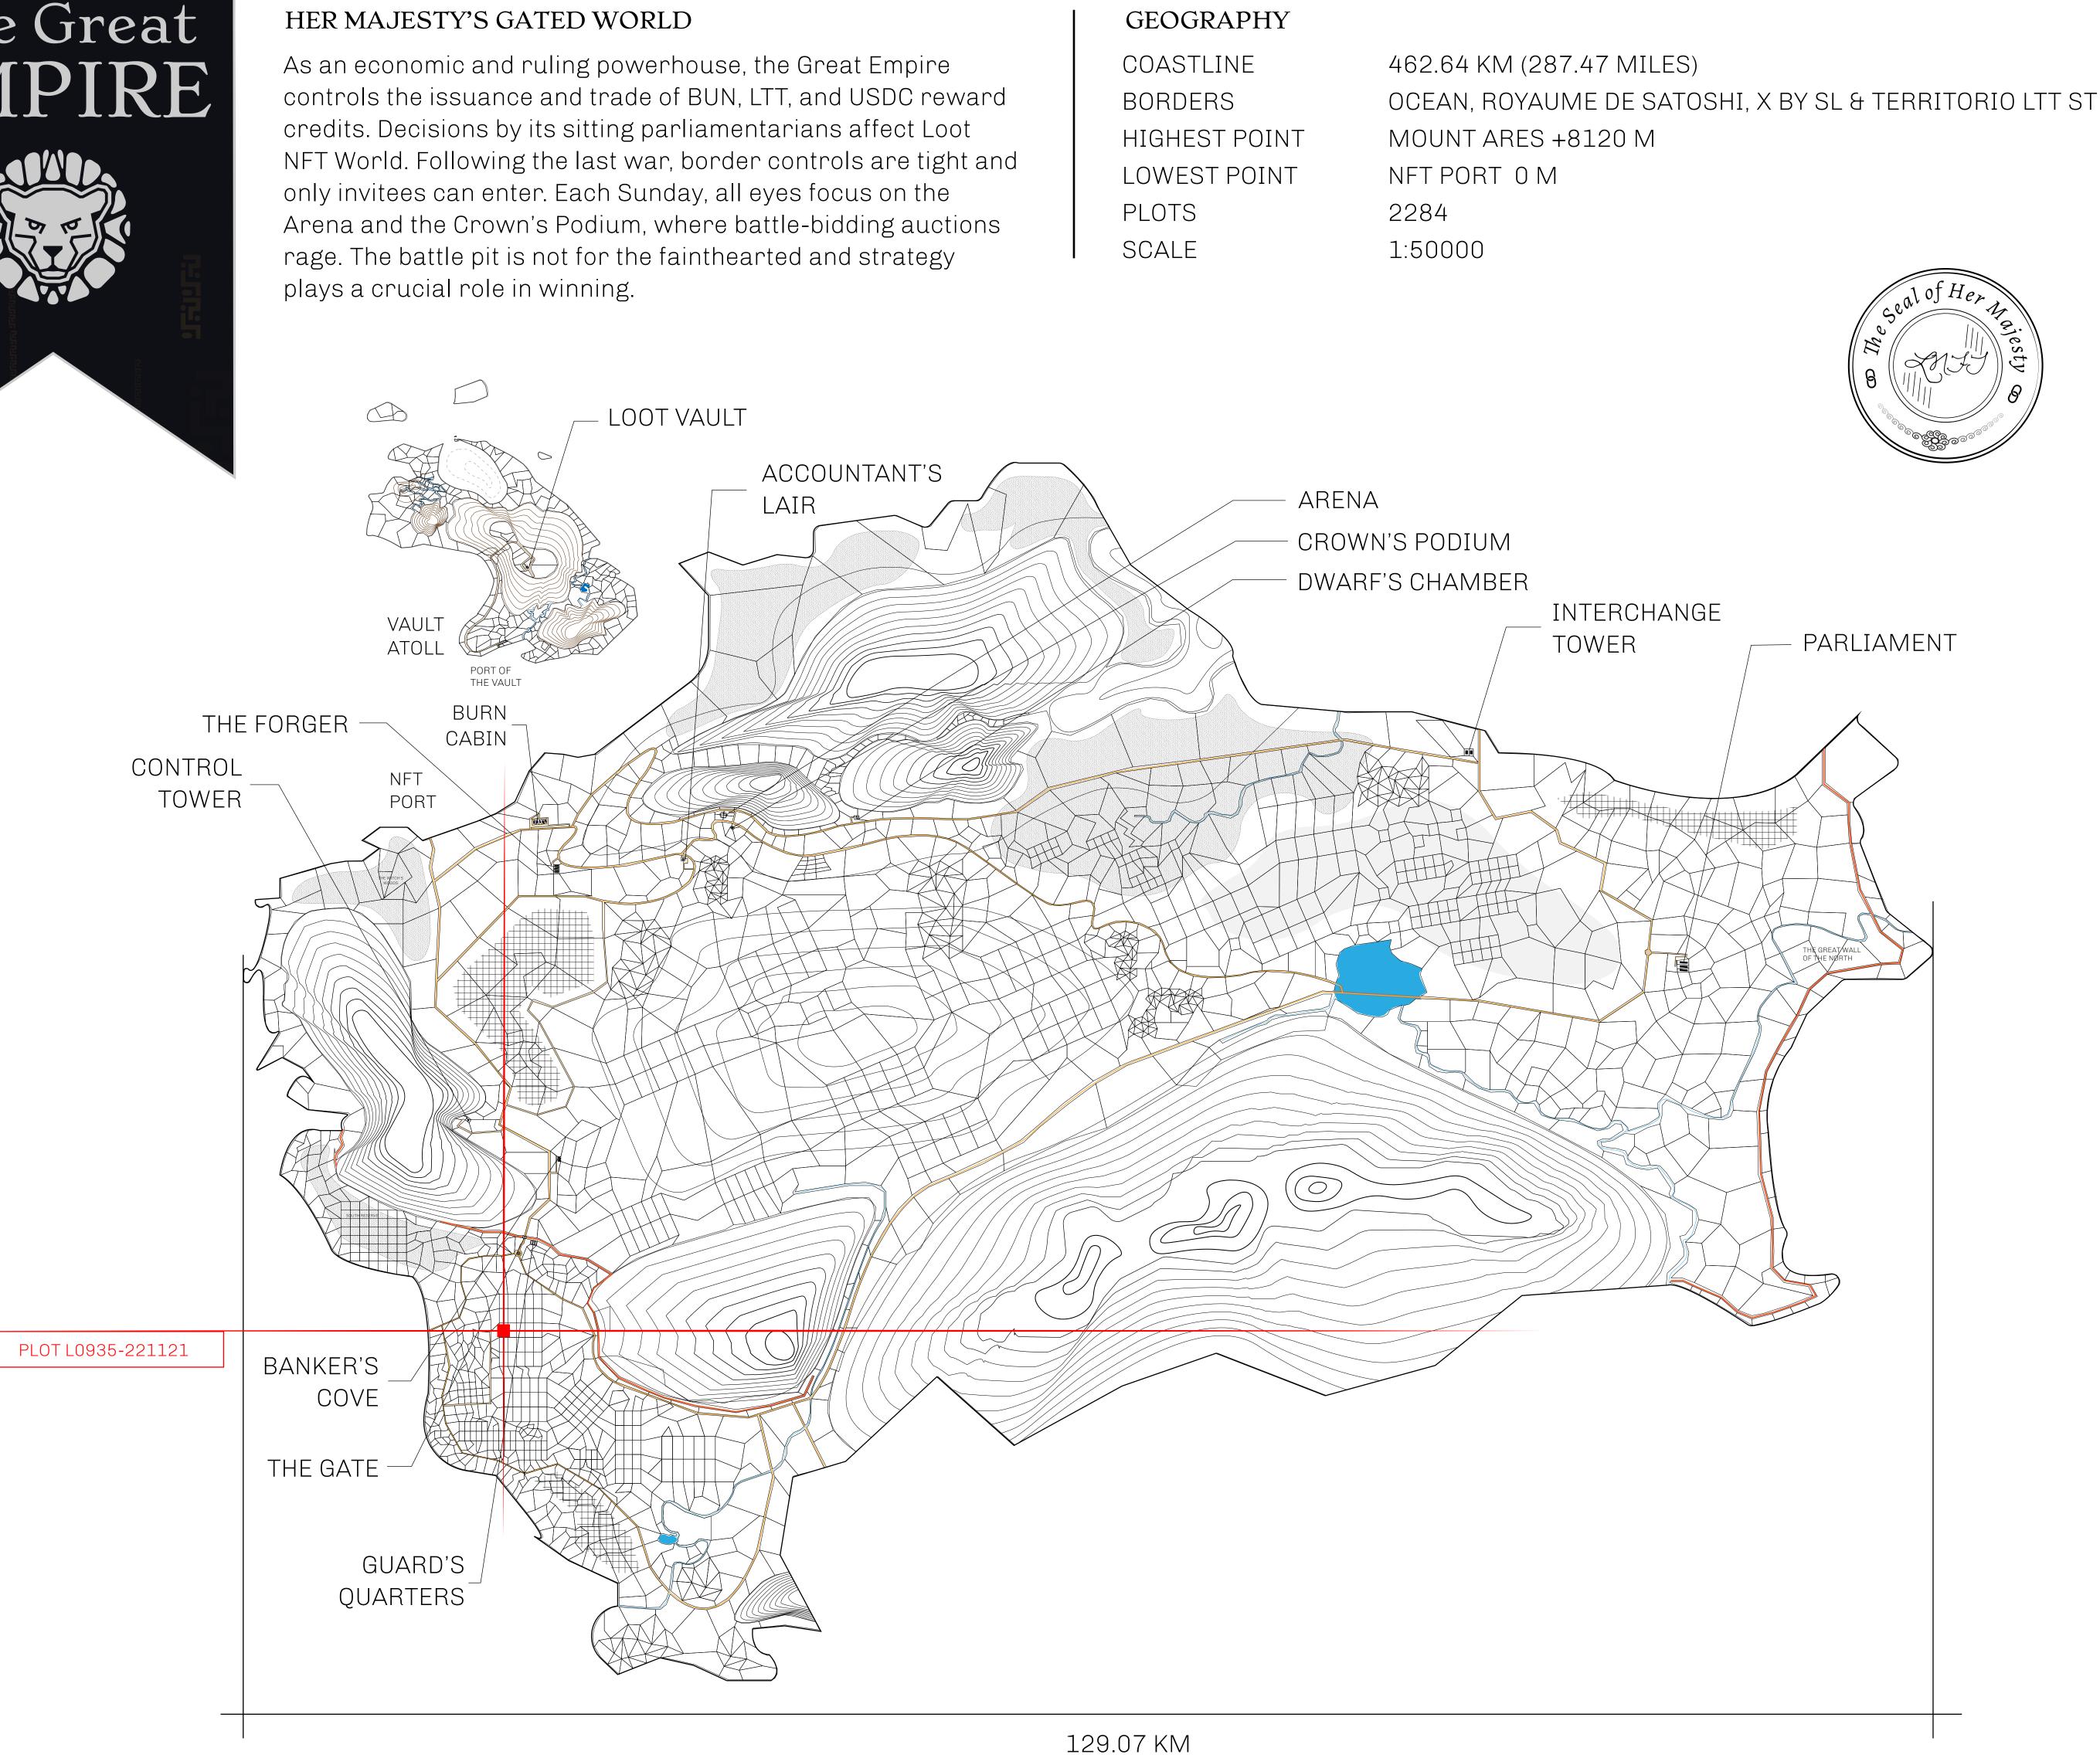

### OWNER ENTITLEMENT

THE GREAT

Type W-GE: S (rewarded in C

|                                | TITLE NUMBER<br>L0935-221121 |                              |            |                |
|--------------------------------|------------------------------|------------------------------|------------|----------------|
| <b>Y</b><br><b>EMPIRE</b>      |                              |                              |            |                |
|                                | ISSUED                       | 22 November 2021             | Jo.J.      | SCALE 1/50000  |
| Share of 0.3%<br>Credits); Min |                              | sales based on numbe<br>ries | r of NFT S | Stories minted |
|                                |                              |                              |            |                |
|                                |                              |                              |            |                |
|                                |                              |                              |            |                |
|                                |                              |                              |            |                |
|                                |                              |                              |            |                |
|                                |                              |                              |            |                |
|                                | $\neg \pm 1$                 | $\cap \cap \cap E$           |            |                |
|                                |                              | 0935                         |            | PLOI           |
| BUUI                           | NDARY                        | : 3.50 KM                    |            |                |
|                                |                              |                              |            |                |
|                                |                              |                              |            |                |
|                                |                              |                              |            |                |
|                                |                              |                              |            |                |
|                                |                              |                              |            |                |
|                                |                              |                              |            |                |
|                                |                              |                              |            |                |
|                                |                              |                              |            |                |
|                                |                              |                              |            |                |
|                                |                              |                              |            |                |
|                                |                              |                              |            |                |