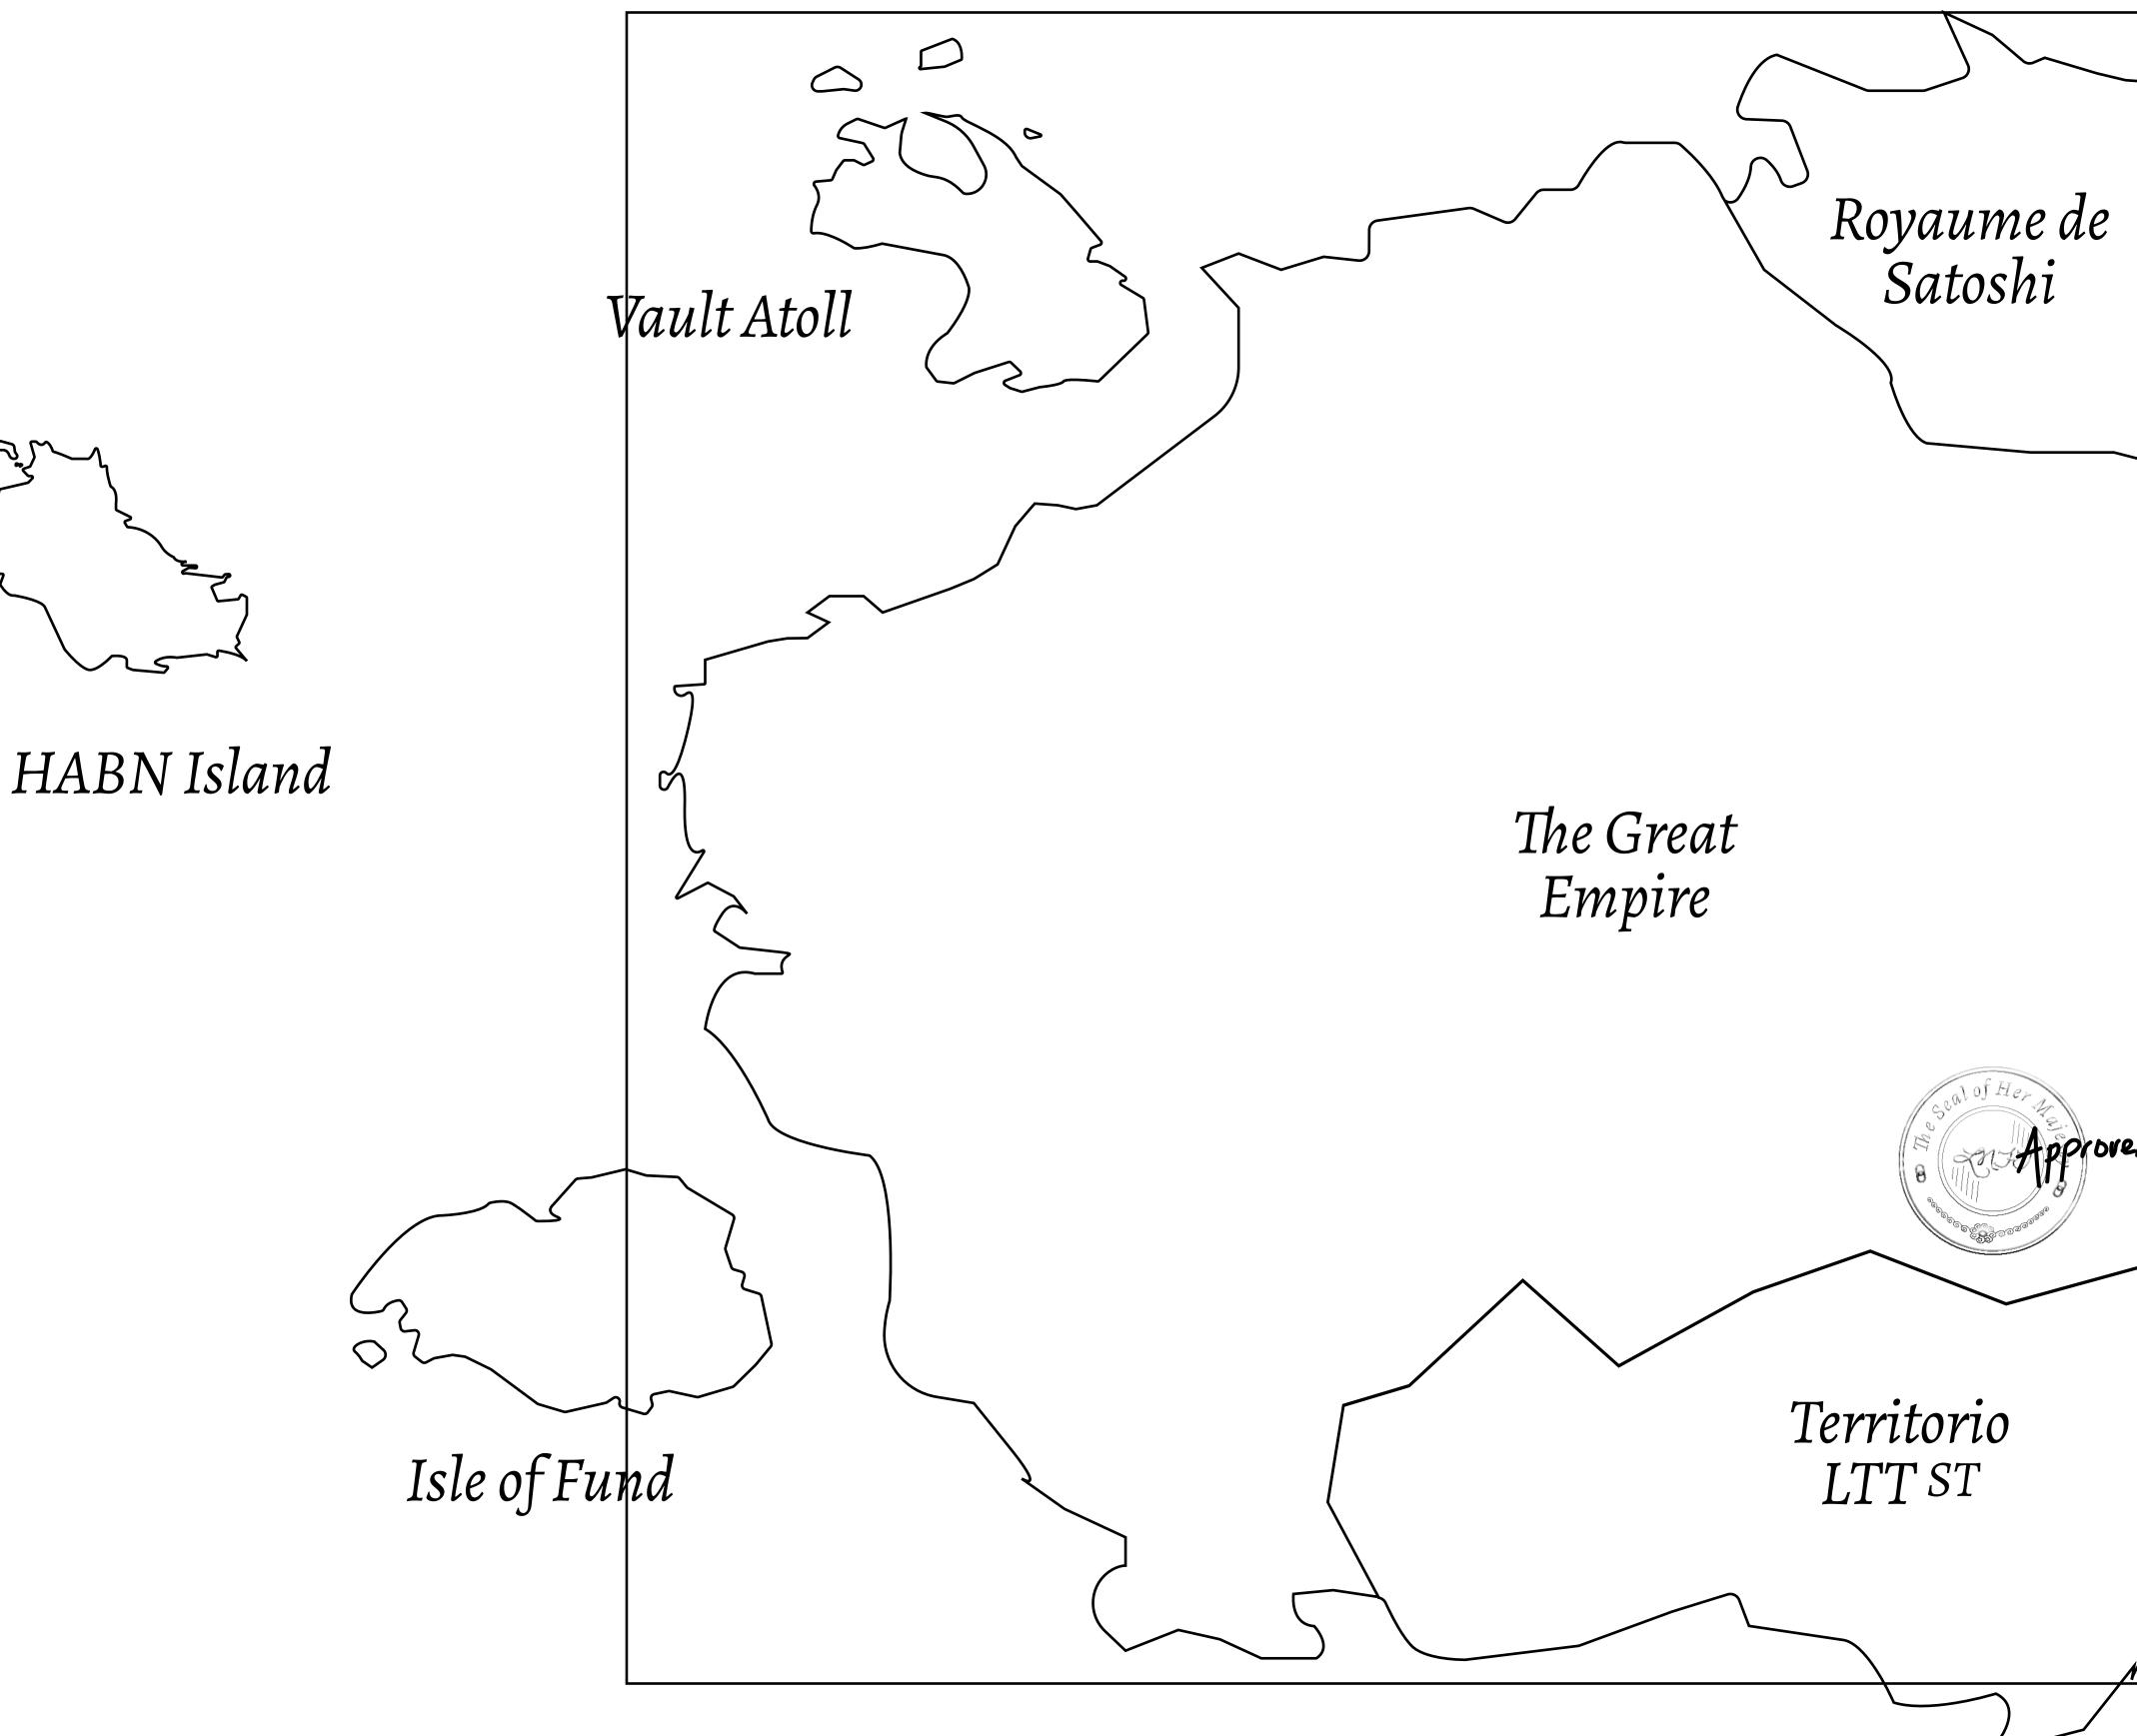

# LOOT NFT WORLD

 $\int$ 















## H.M. LNFT Land Registr

ADMINISTRATIVE AREA

### OWNER ENTITLEMENT

THE GREAT

Type W-GE: S (rewarded in C



|                                | TITLE NUMBER<br>L0935-221121 |                              |            |                |
|--------------------------------|------------------------------|------------------------------|------------|----------------|
| <b>Y</b><br><b>EMPIRE</b>      |                              |                              |            |                |
|                                | ISSUED                       | 22 November 2021             | Jo.J.      | SCALE 1/50000  |
| Share of 0.3%<br>Credits); Min |                              | sales based on numbe<br>ries | r of NFT S | Stories minted |
|                                |