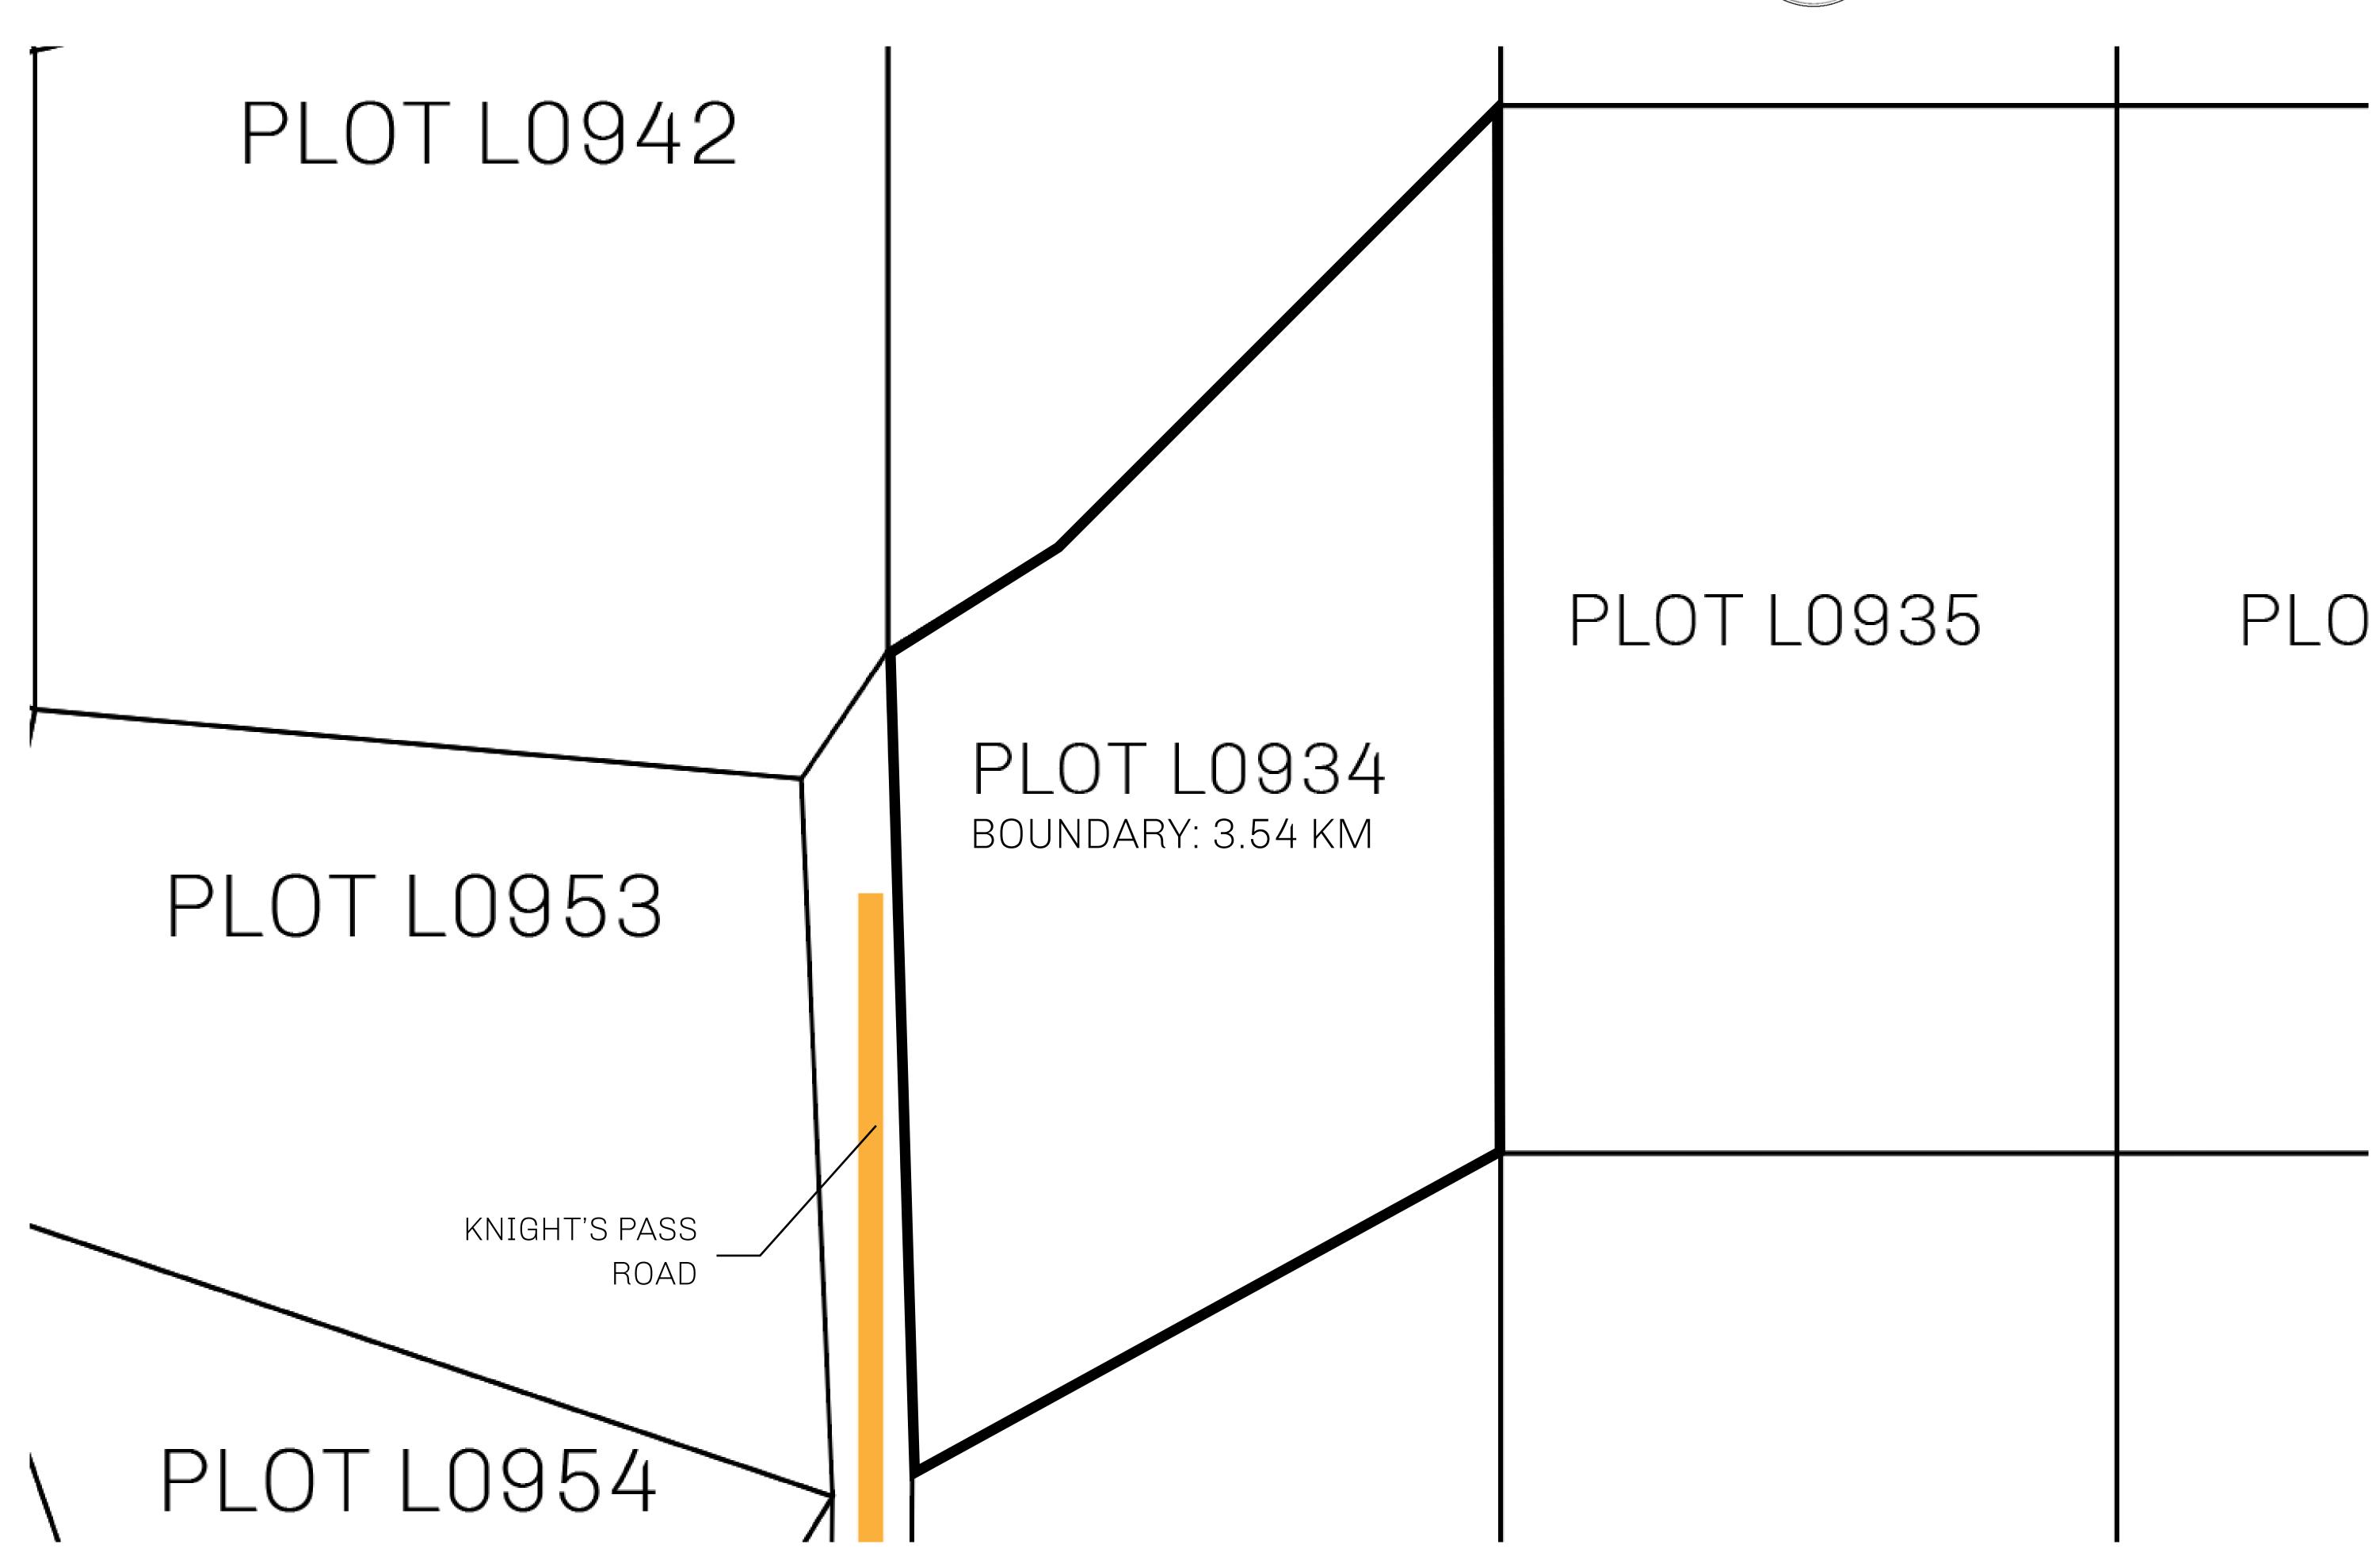

## H.M. LNFT Land Registry

L0934-221121

TITLE NUMBER

ADMINISTRATIVE AREA

THE GREAT EMPIRE

ISSUED 22 November 2021

SCALE 1/50000

OWNER ENTITLEMENT

Type W-GE: Share of 0.3% of all BUN sales based on number of NFT Stories minted (rewarded in Credits); Mint 4 NFT Stories