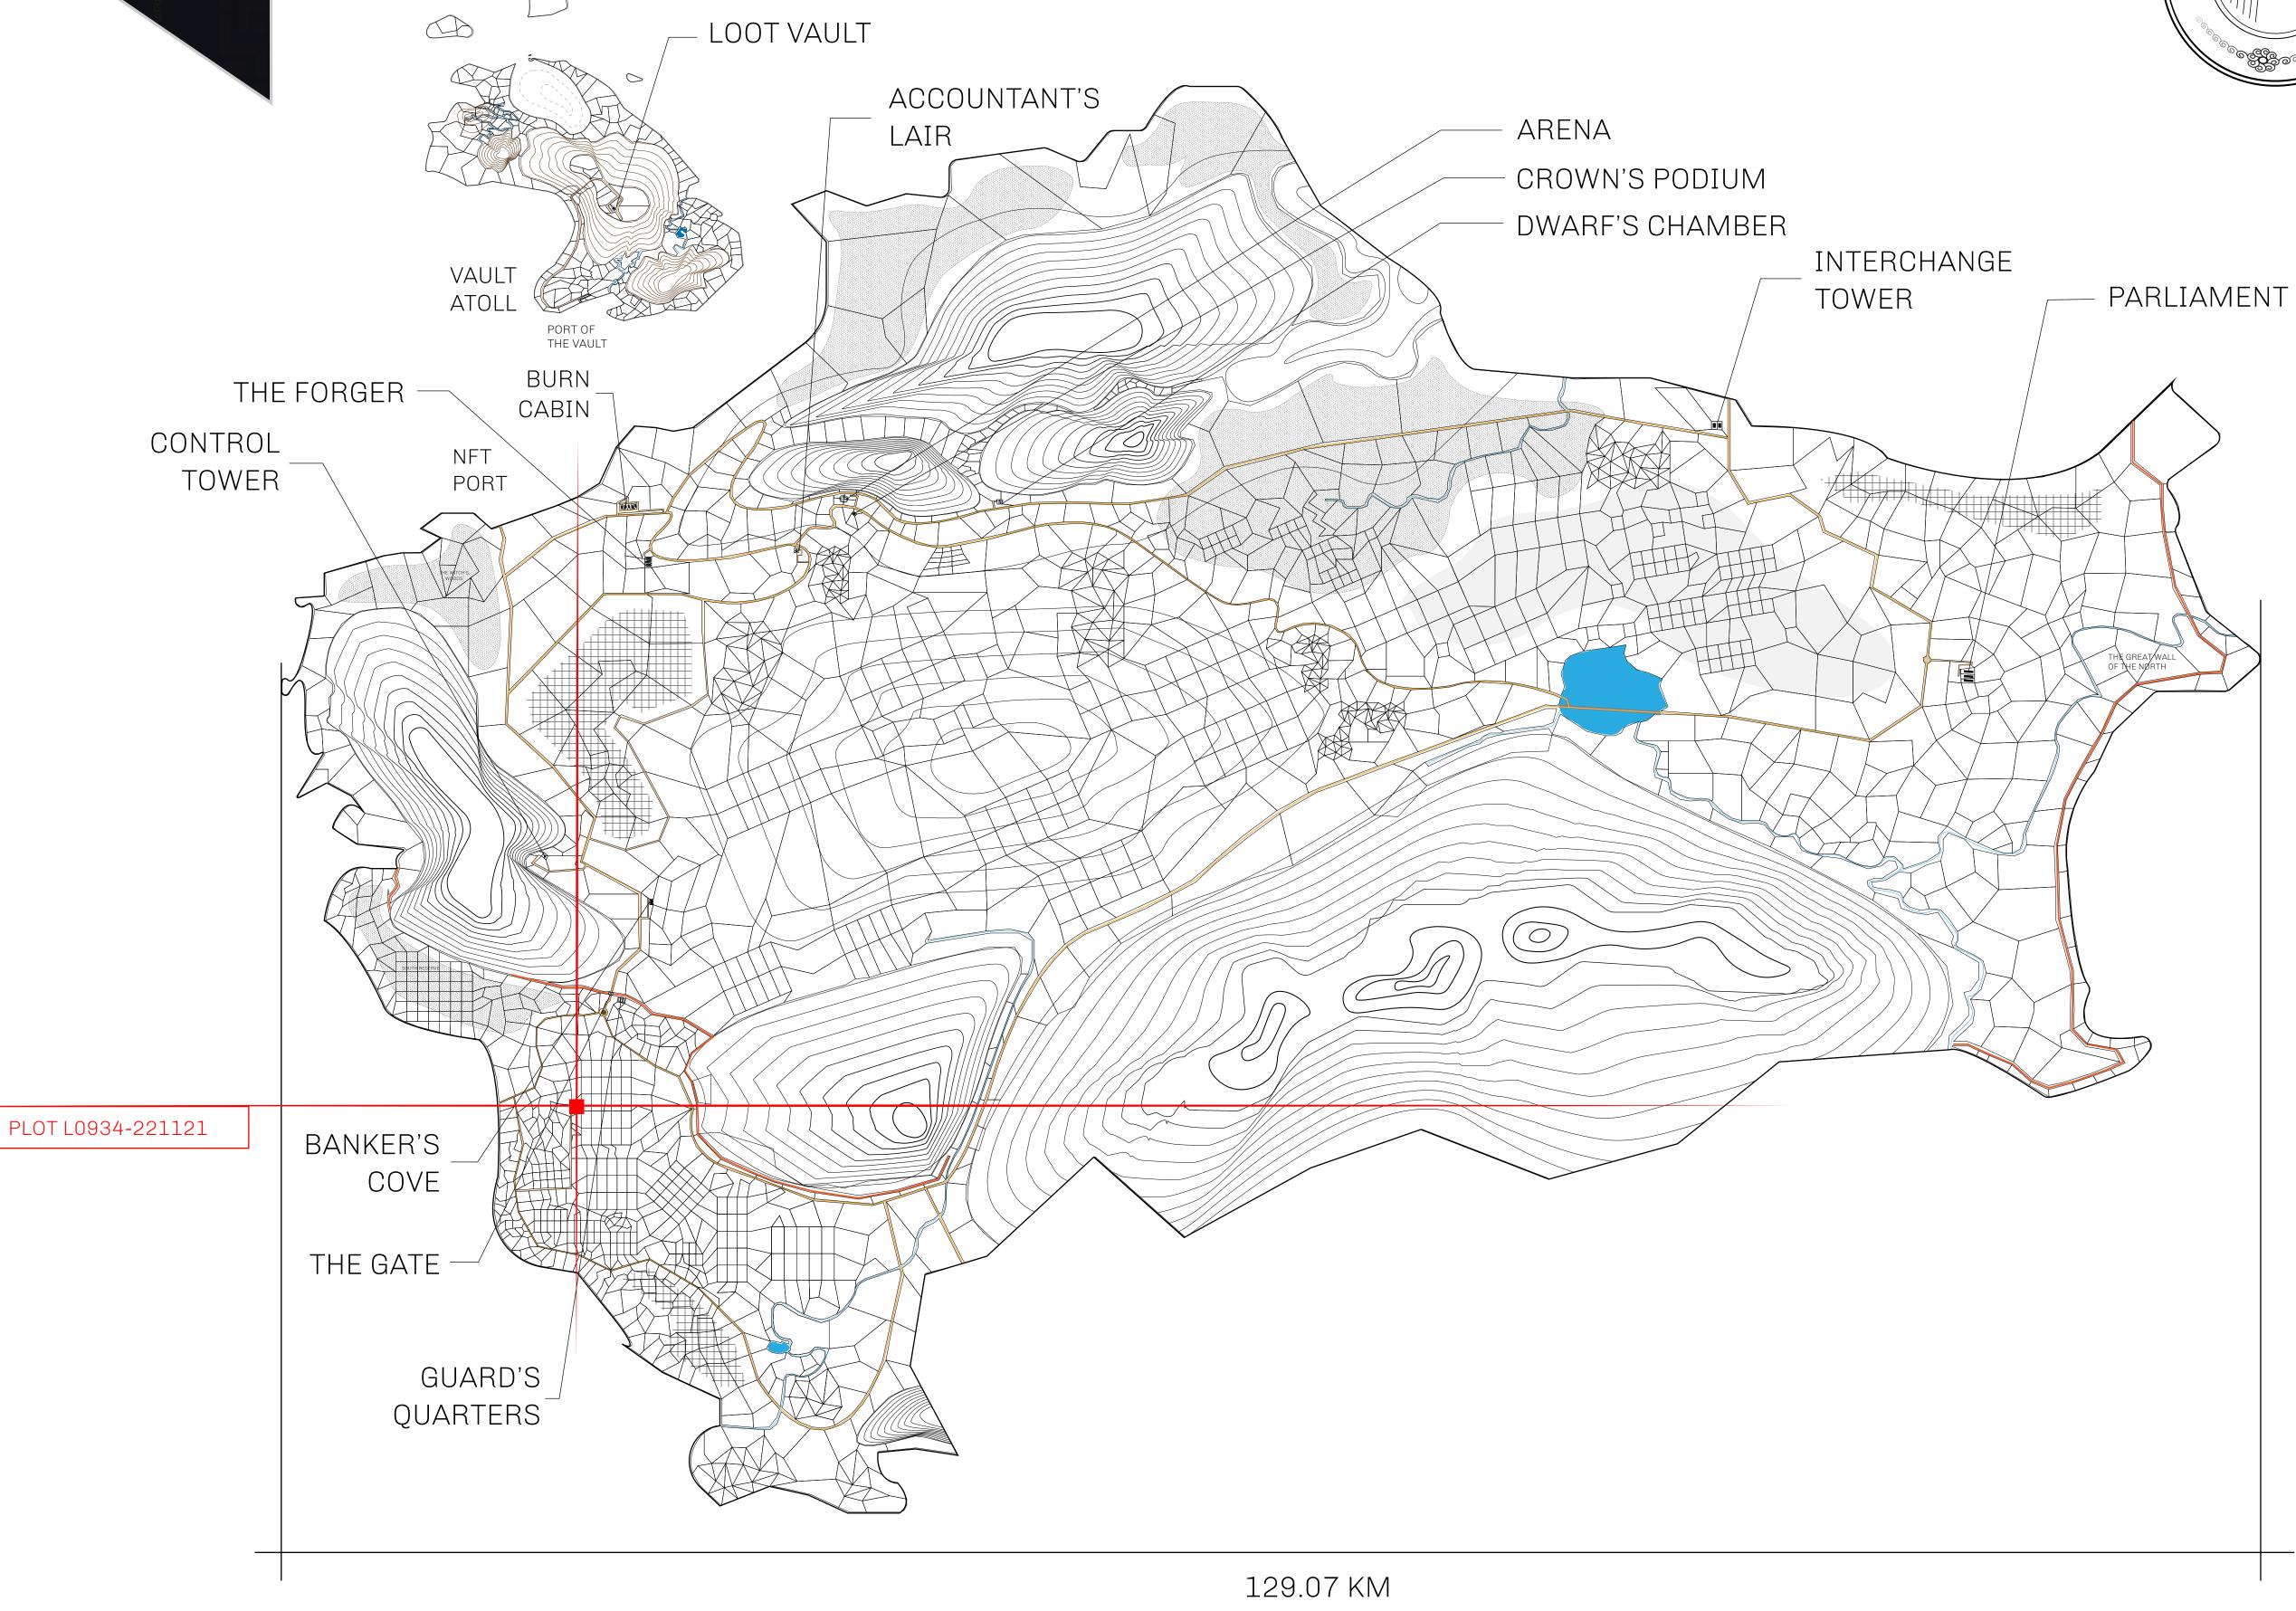

## **GEOGRAPHY**

COASTLINE 462.64 KM (287.47 MILES)

BORDERS OCEAN, ROYAUME DE SATOSHI, X BY SL & TERRITORIO LTT ST

HIGHEST POINT MOUNT ARES +8120 M

LOWEST POINT NFT PORT 0 M

PLOTS 2284 SCALE 1:50000

## H.M. LNFT Land Registry

L0934-221121

TITLE NUMBER

ADMINISTRATIVE AREA

THE GREAT EMPIRE

ISSUED 22 November 2021

SCALE 1/50000

OWNER ENTITLEMENT