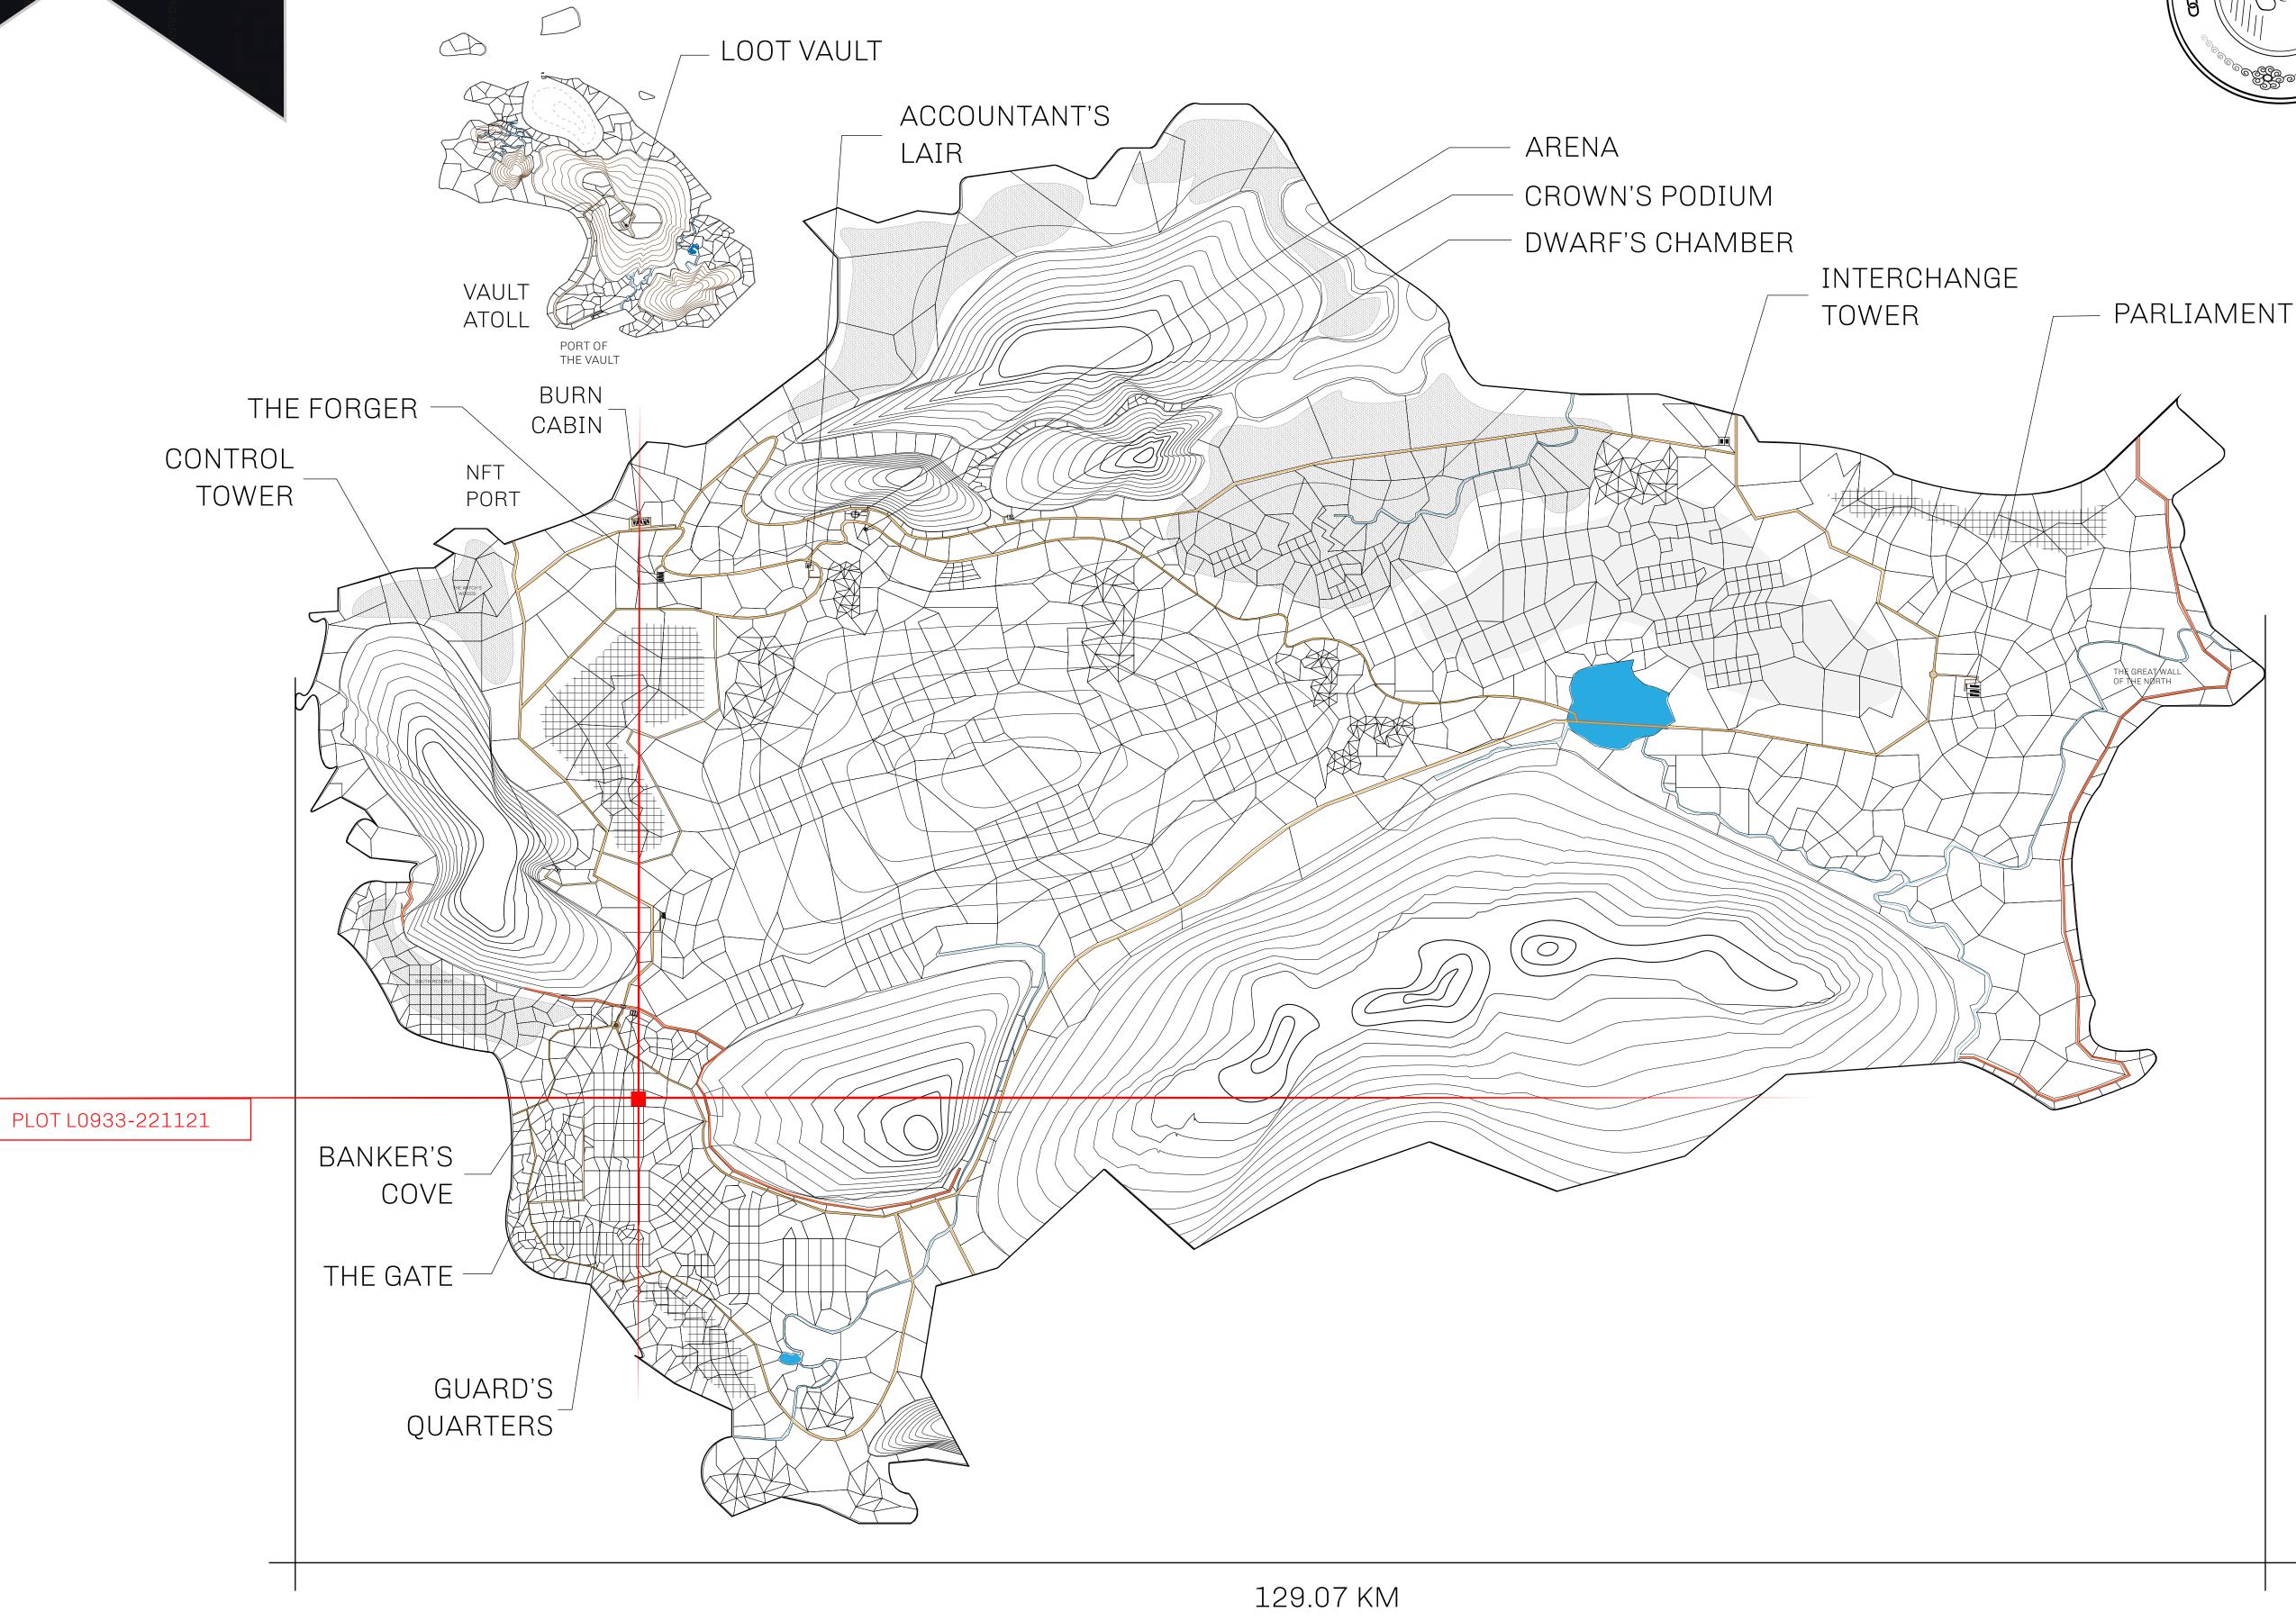

## HER MAJESTY'S GATED WORLD

As an economic and ruling powerhouse, the Great Empire controls the issuance and trade of BUN, LTT, and USDC reward credits. Decisions by its sitting parliamentarians affect Loot NFT World. Following the last war, border controls are tight and only invitees can enter. Each Sunday, all eyes focus on the Arena and the Crown's Podium, where battle-bidding auctions rage. The battle pit is not for the fainthearted and strategy plays a crucial role in winning.

## **GEOGRAPHY**

COASTLINE 462.64 KM (287.47 MILES)

BORDERS OCEAN, ROYAUME DE SATOSHI, X BY SL & TERRITORIO LTT ST

HIGHEST POINT MOUNT ARES +8120 M

LOWEST POINT NFT PORT 0 M

PLOTS 2284 SCALE 1:50000

## H.M. LNFT Land Registry

TITLE NUMBER

L0933-221121

ADMINISTRATIVE AREA

THE GREAT EMPIRE

ISSUED 22 November 2021

SCALE 1/50000

OWNER ENTITLEMENT

Type W-GE: Share of 0.3% of all BUN sales based on number of NFT Stories minted

(rewarded in Credits); Mint 4 NFT Stories

PLOT L0932 PLOT L0933 BOUNDARY: 3.50 KM PLOT L1118