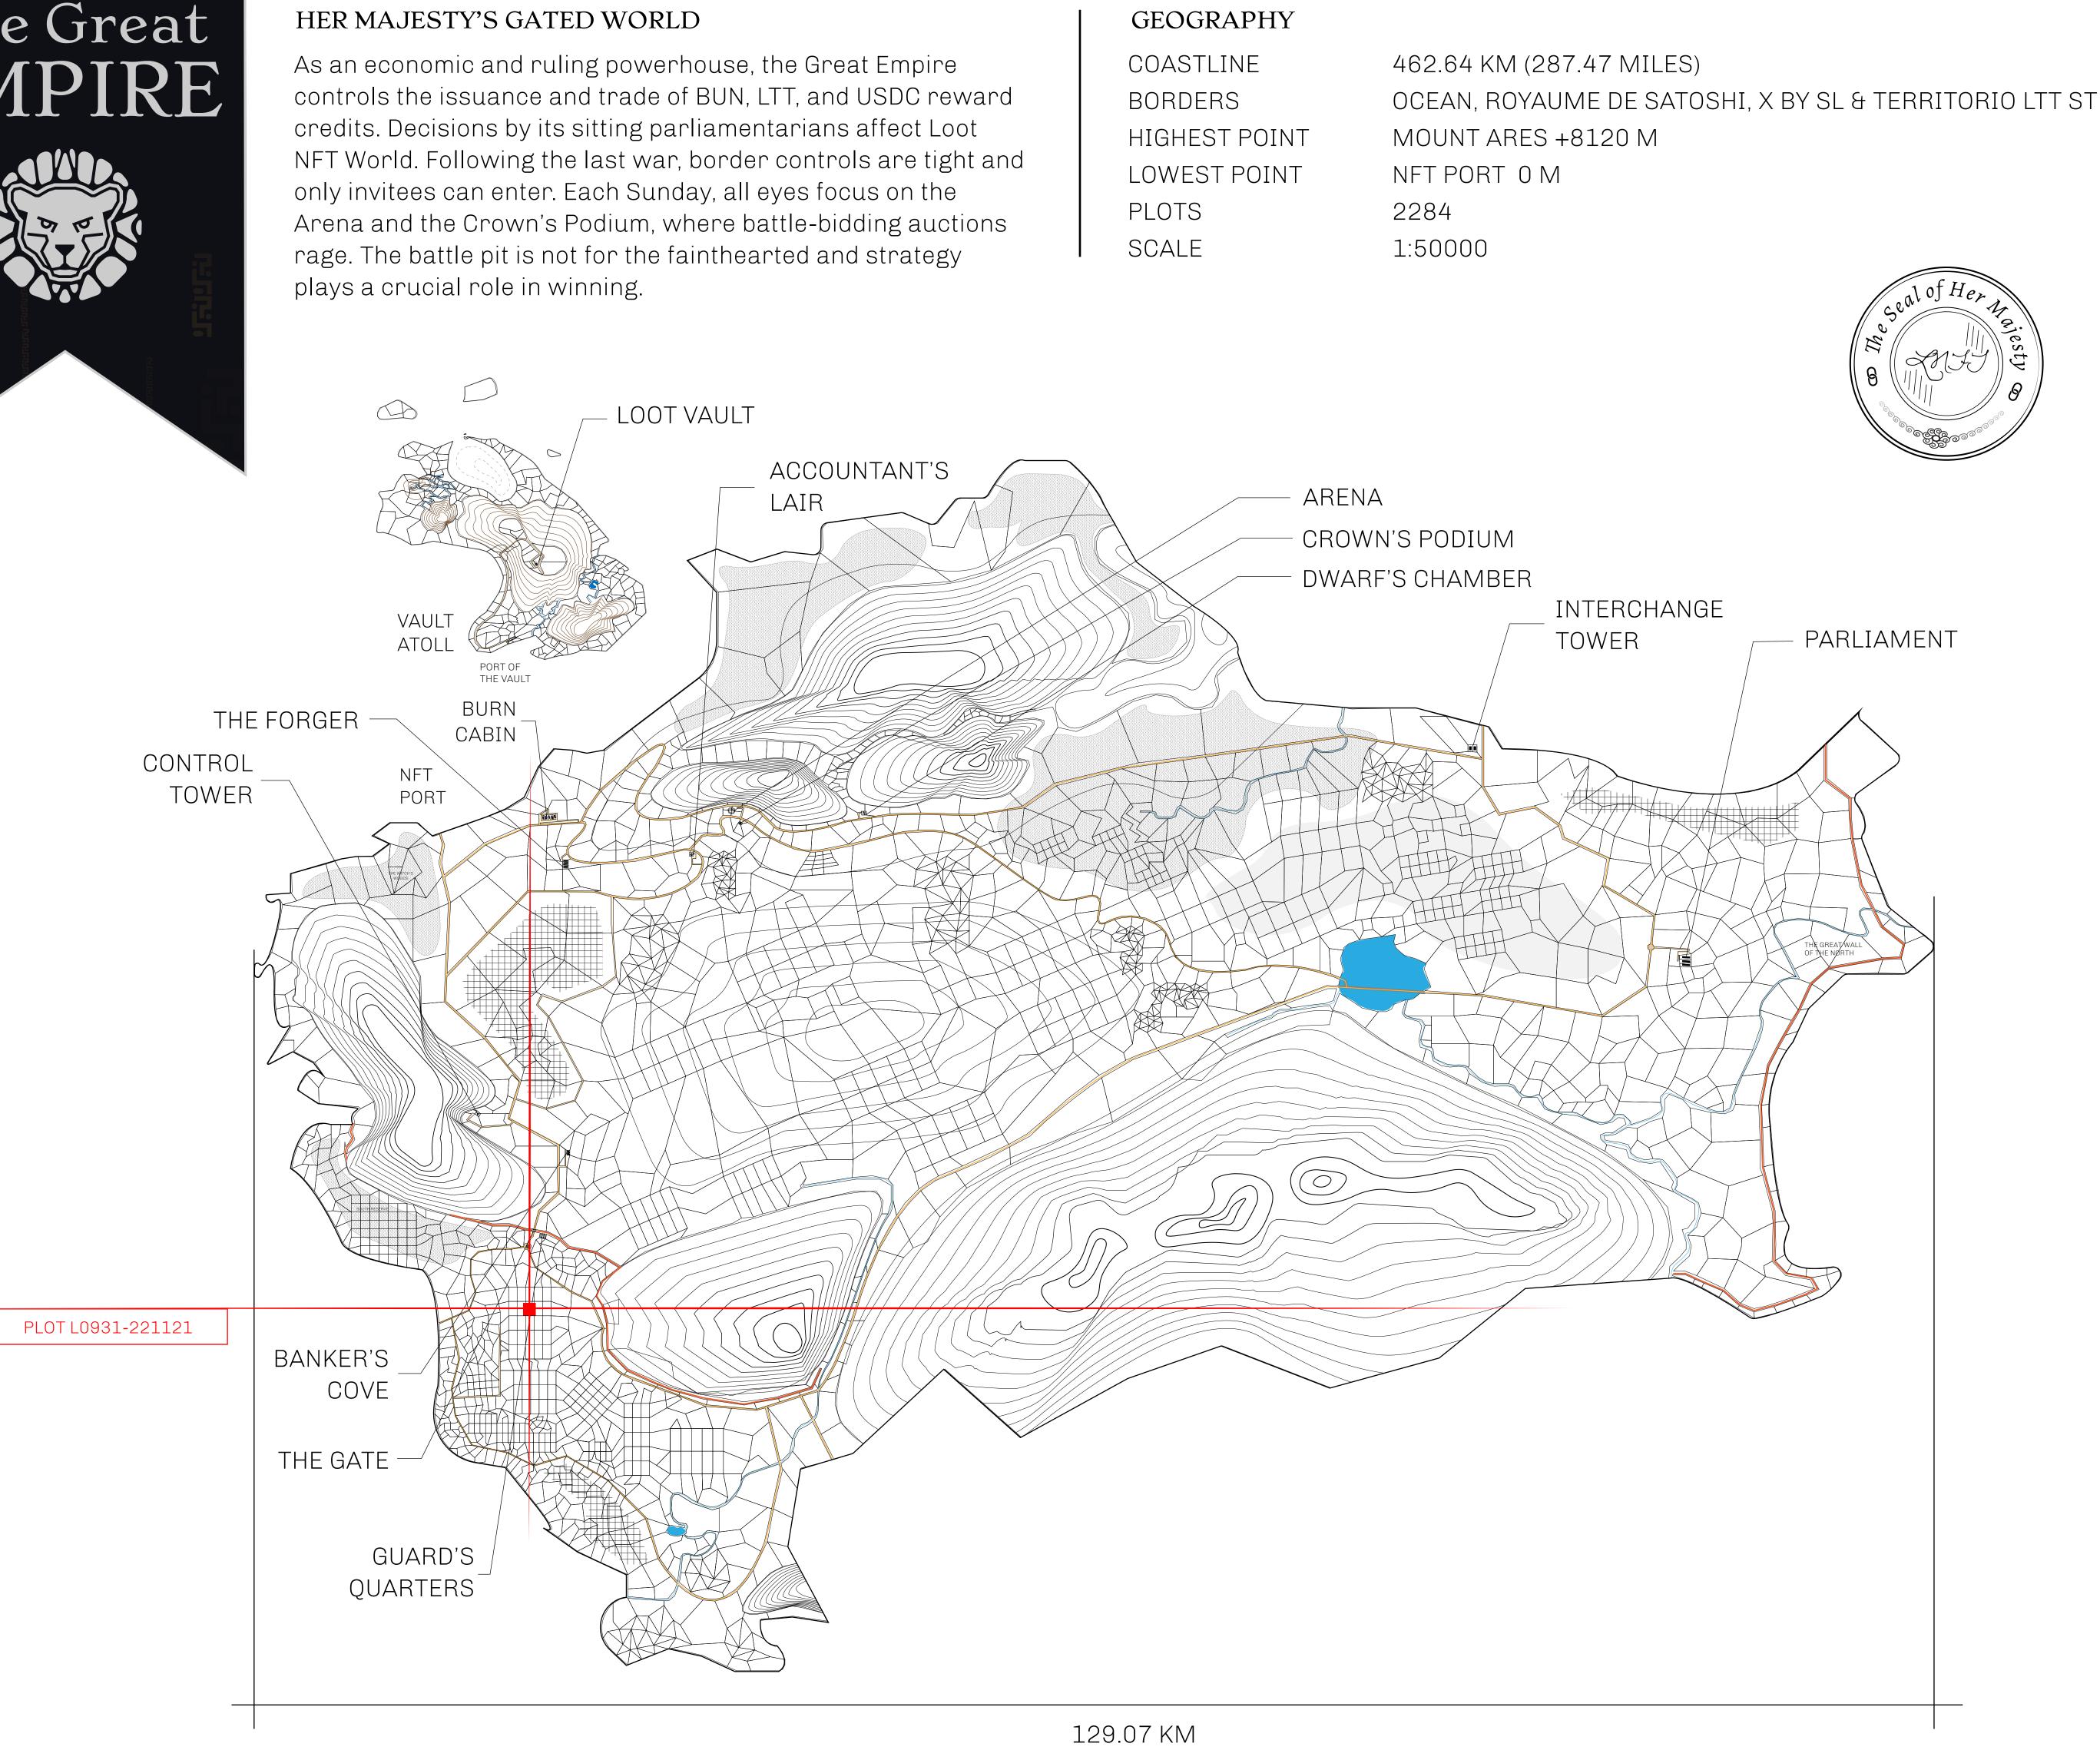

### H.M. LNFT Land Registry

ADMINISTRATIVE AREA

OWNER ENTITLEMENT

**THE GREAT** 

Type W-GE: S (rewarded in C

|                                 | TITLE NUMBER<br>L0931-221121 |             |          |          |                |
|---------------------------------|------------------------------|-------------|----------|----------|----------------|
| Y                               |                              |             |          |          |                |
| EMPIRE                          | ISSUED                       | 22 Novemb   | er 2021  | Je.J.    | SCALE 1/50000  |
| Share of 0.3%<br>Credits); Mint |                              |             | n numbe  | r of NFT | Stories minted |
|                                 |                              |             |          |          |                |
|                                 |                              |             |          |          |                |
|                                 |                              |             |          |          |                |
|                                 |                              |             |          |          |                |
|                                 |                              |             |          |          |                |
|                                 |                              |             |          |          |                |
|                                 | ν <del>π</del> ι             | $\cap \cap$ | $\sim 1$ |          |                |
| PLC                             | ノI L                         | -09         | LΣ       | -        | PLO            |
| BOUN                            | DARY                         | 1:3.50      | ΚM       |          |                |
|                                 |                              |             |          |          |                |
|                                 |                              |             |          |          |                |
|                                 |                              |             |          |          |                |
|                                 |                              |             |          |          |                |
|                                 |                              |             |          |          |                |
|                                 |                              |             |          |          |                |
|                                 |                              |             |          |          |                |
|                                 |                              |             |          |          |                |
|                                 |                              |             |          |          |                |
|                                 |                              |             |          |          |                |
|                                 |                              |             |          |          |                |