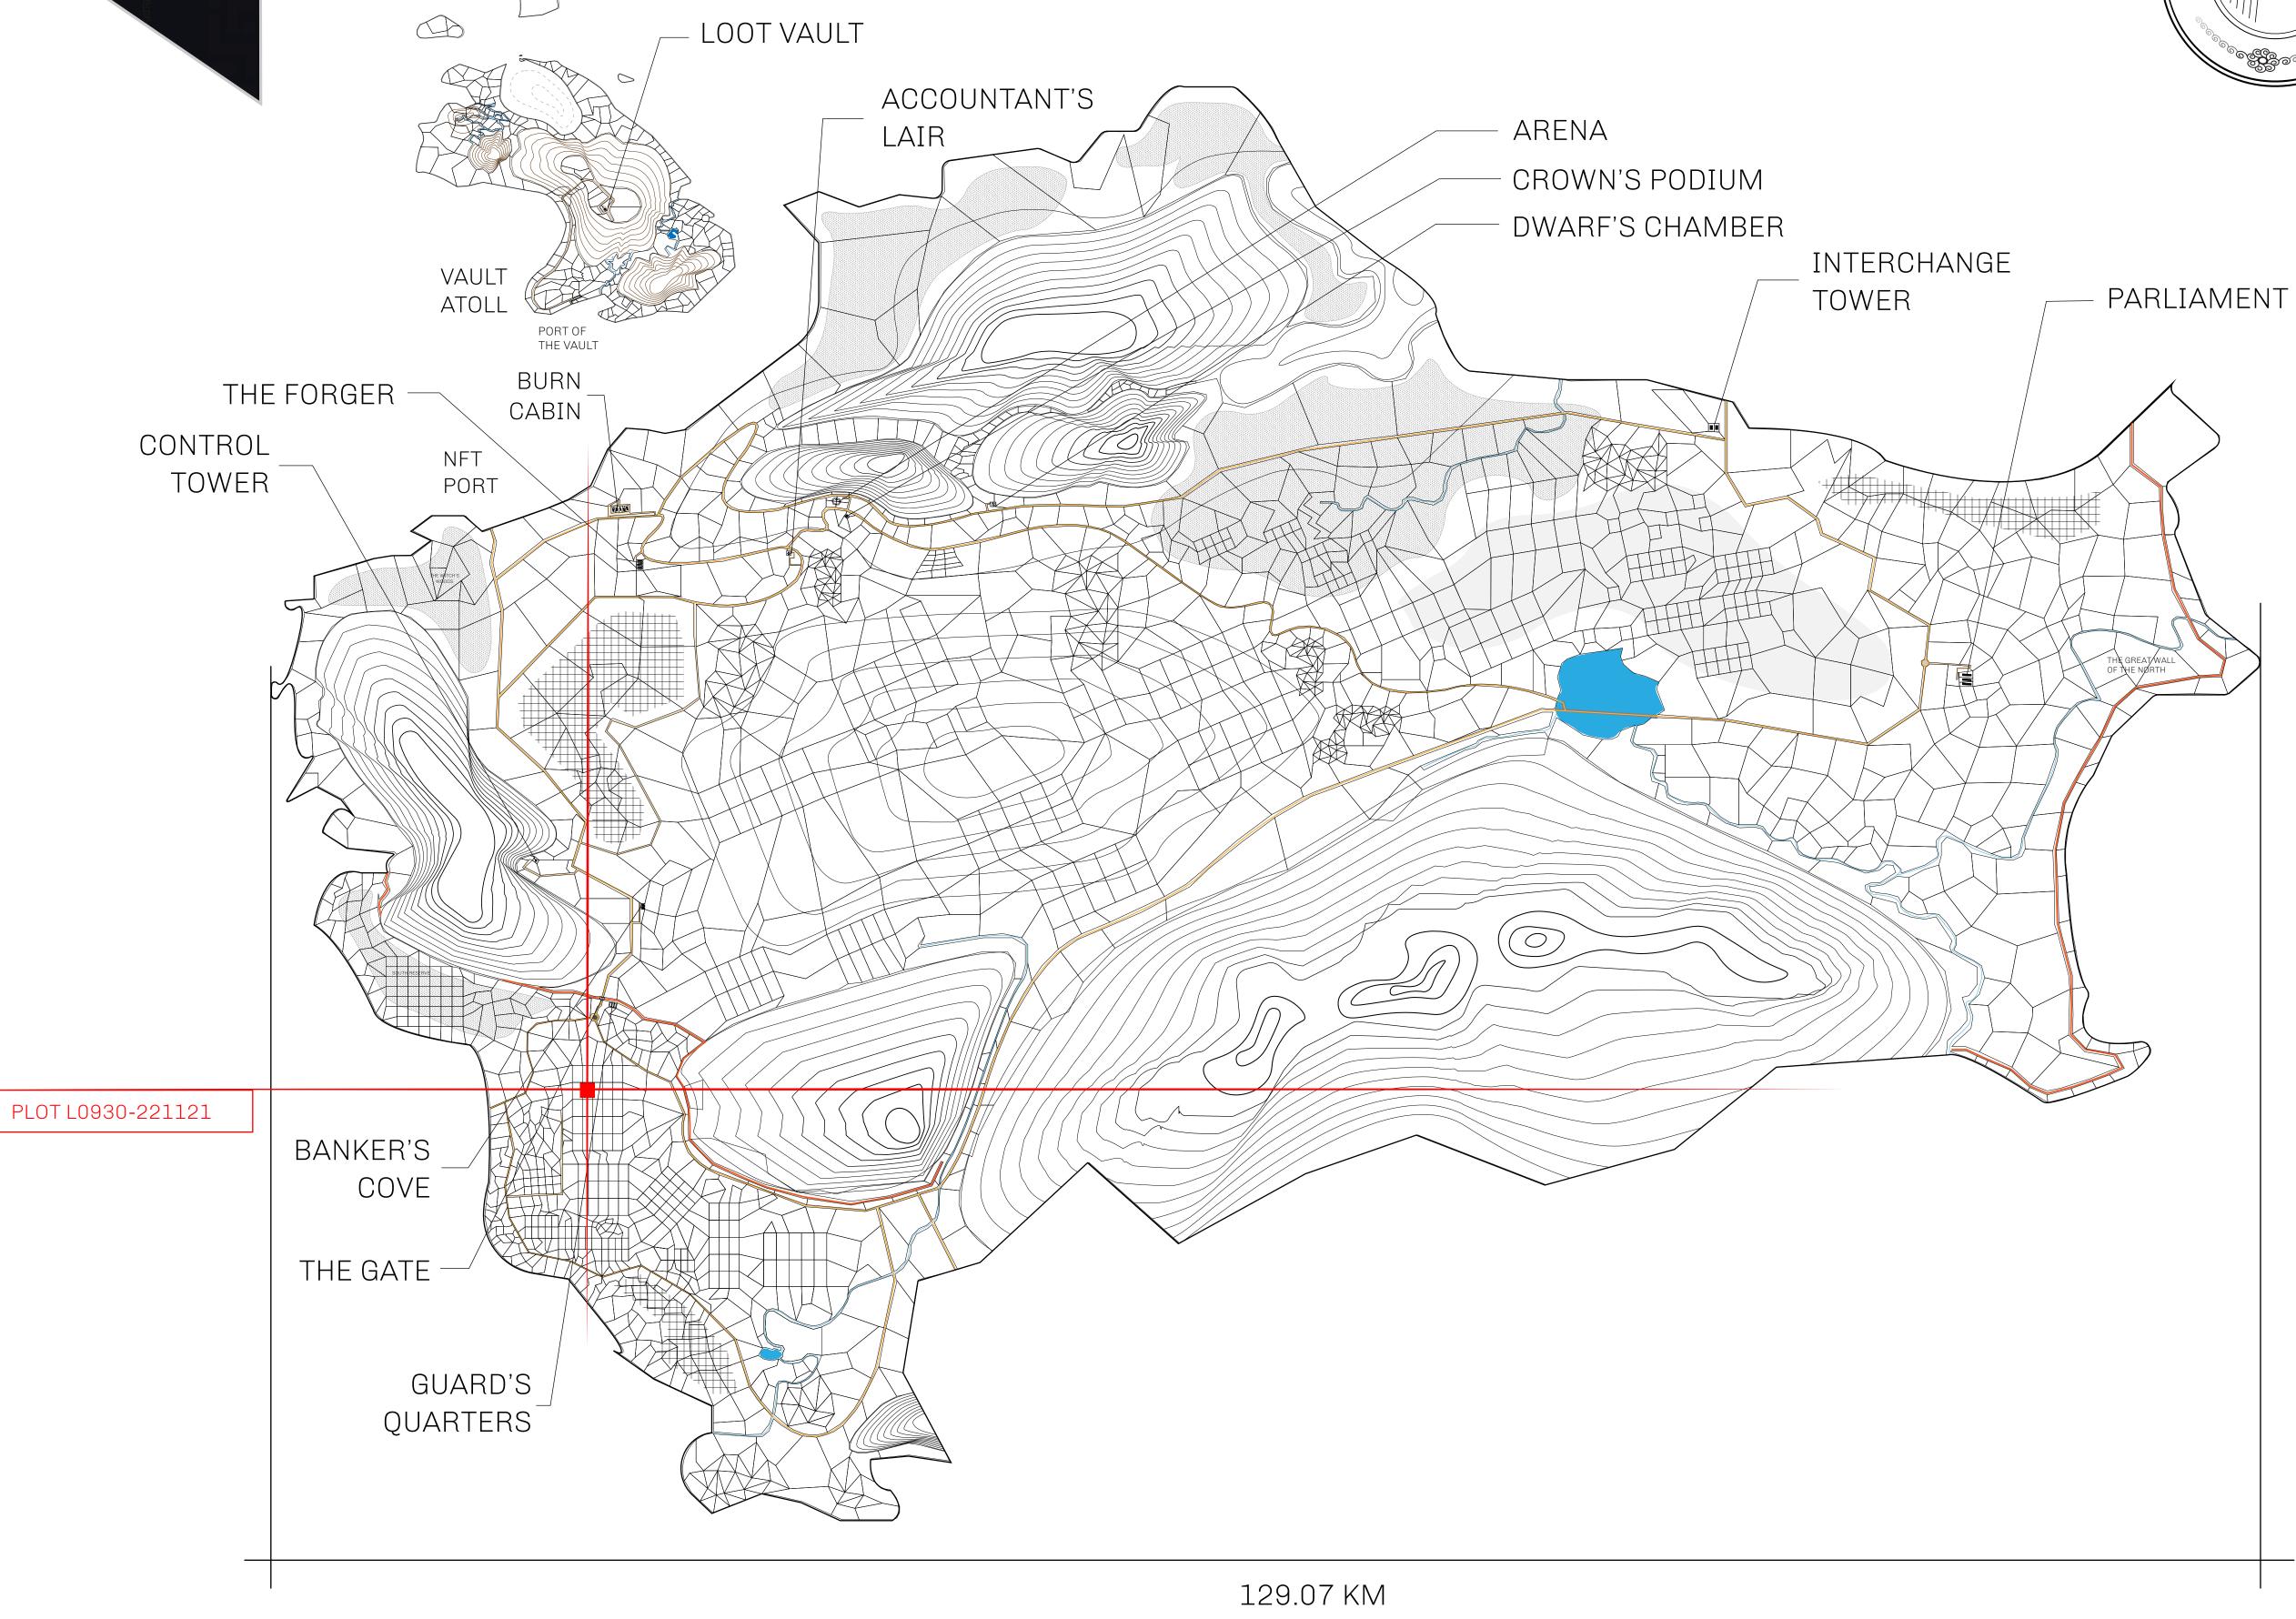

## **GEOGRAPHY**

COASTLINE 462.64 KM (287.47 MILES)

BORDERS OCEAN, ROYAUME DE SATOSHI, X BY SL & TERRITORIO LTT ST

HIGHEST POINT MOUNT ARES +8120 M

LOWEST POINT NFT PORT 0 M

PLOTS 2284 SCALE 1:50000

## H.M. LNFT Land Registry

TITLE NUMBER

L0930-221121

ADMINISTRATIVE AREA

THE GREAT EMPIRE

ISSUED 22 November 2021

SCALE **1/50000** 

OWNER ENTITLEMENT

Type W-GE: Share of 0.3% of all BUN sales based on number of NFT Stories minted (rewarded in Credits); Mint 4 NFT Stories

| 1 | PLOT L0929 | PLOT L0930<br>BOUNDARY: 3.50 KM | PLOT L0931 | PL |
|---|------------|---------------------------------|------------|----|
|   |            |                                 |            |    |
|   |            |                                 |            |    |
|   |            |                                 |            |    |