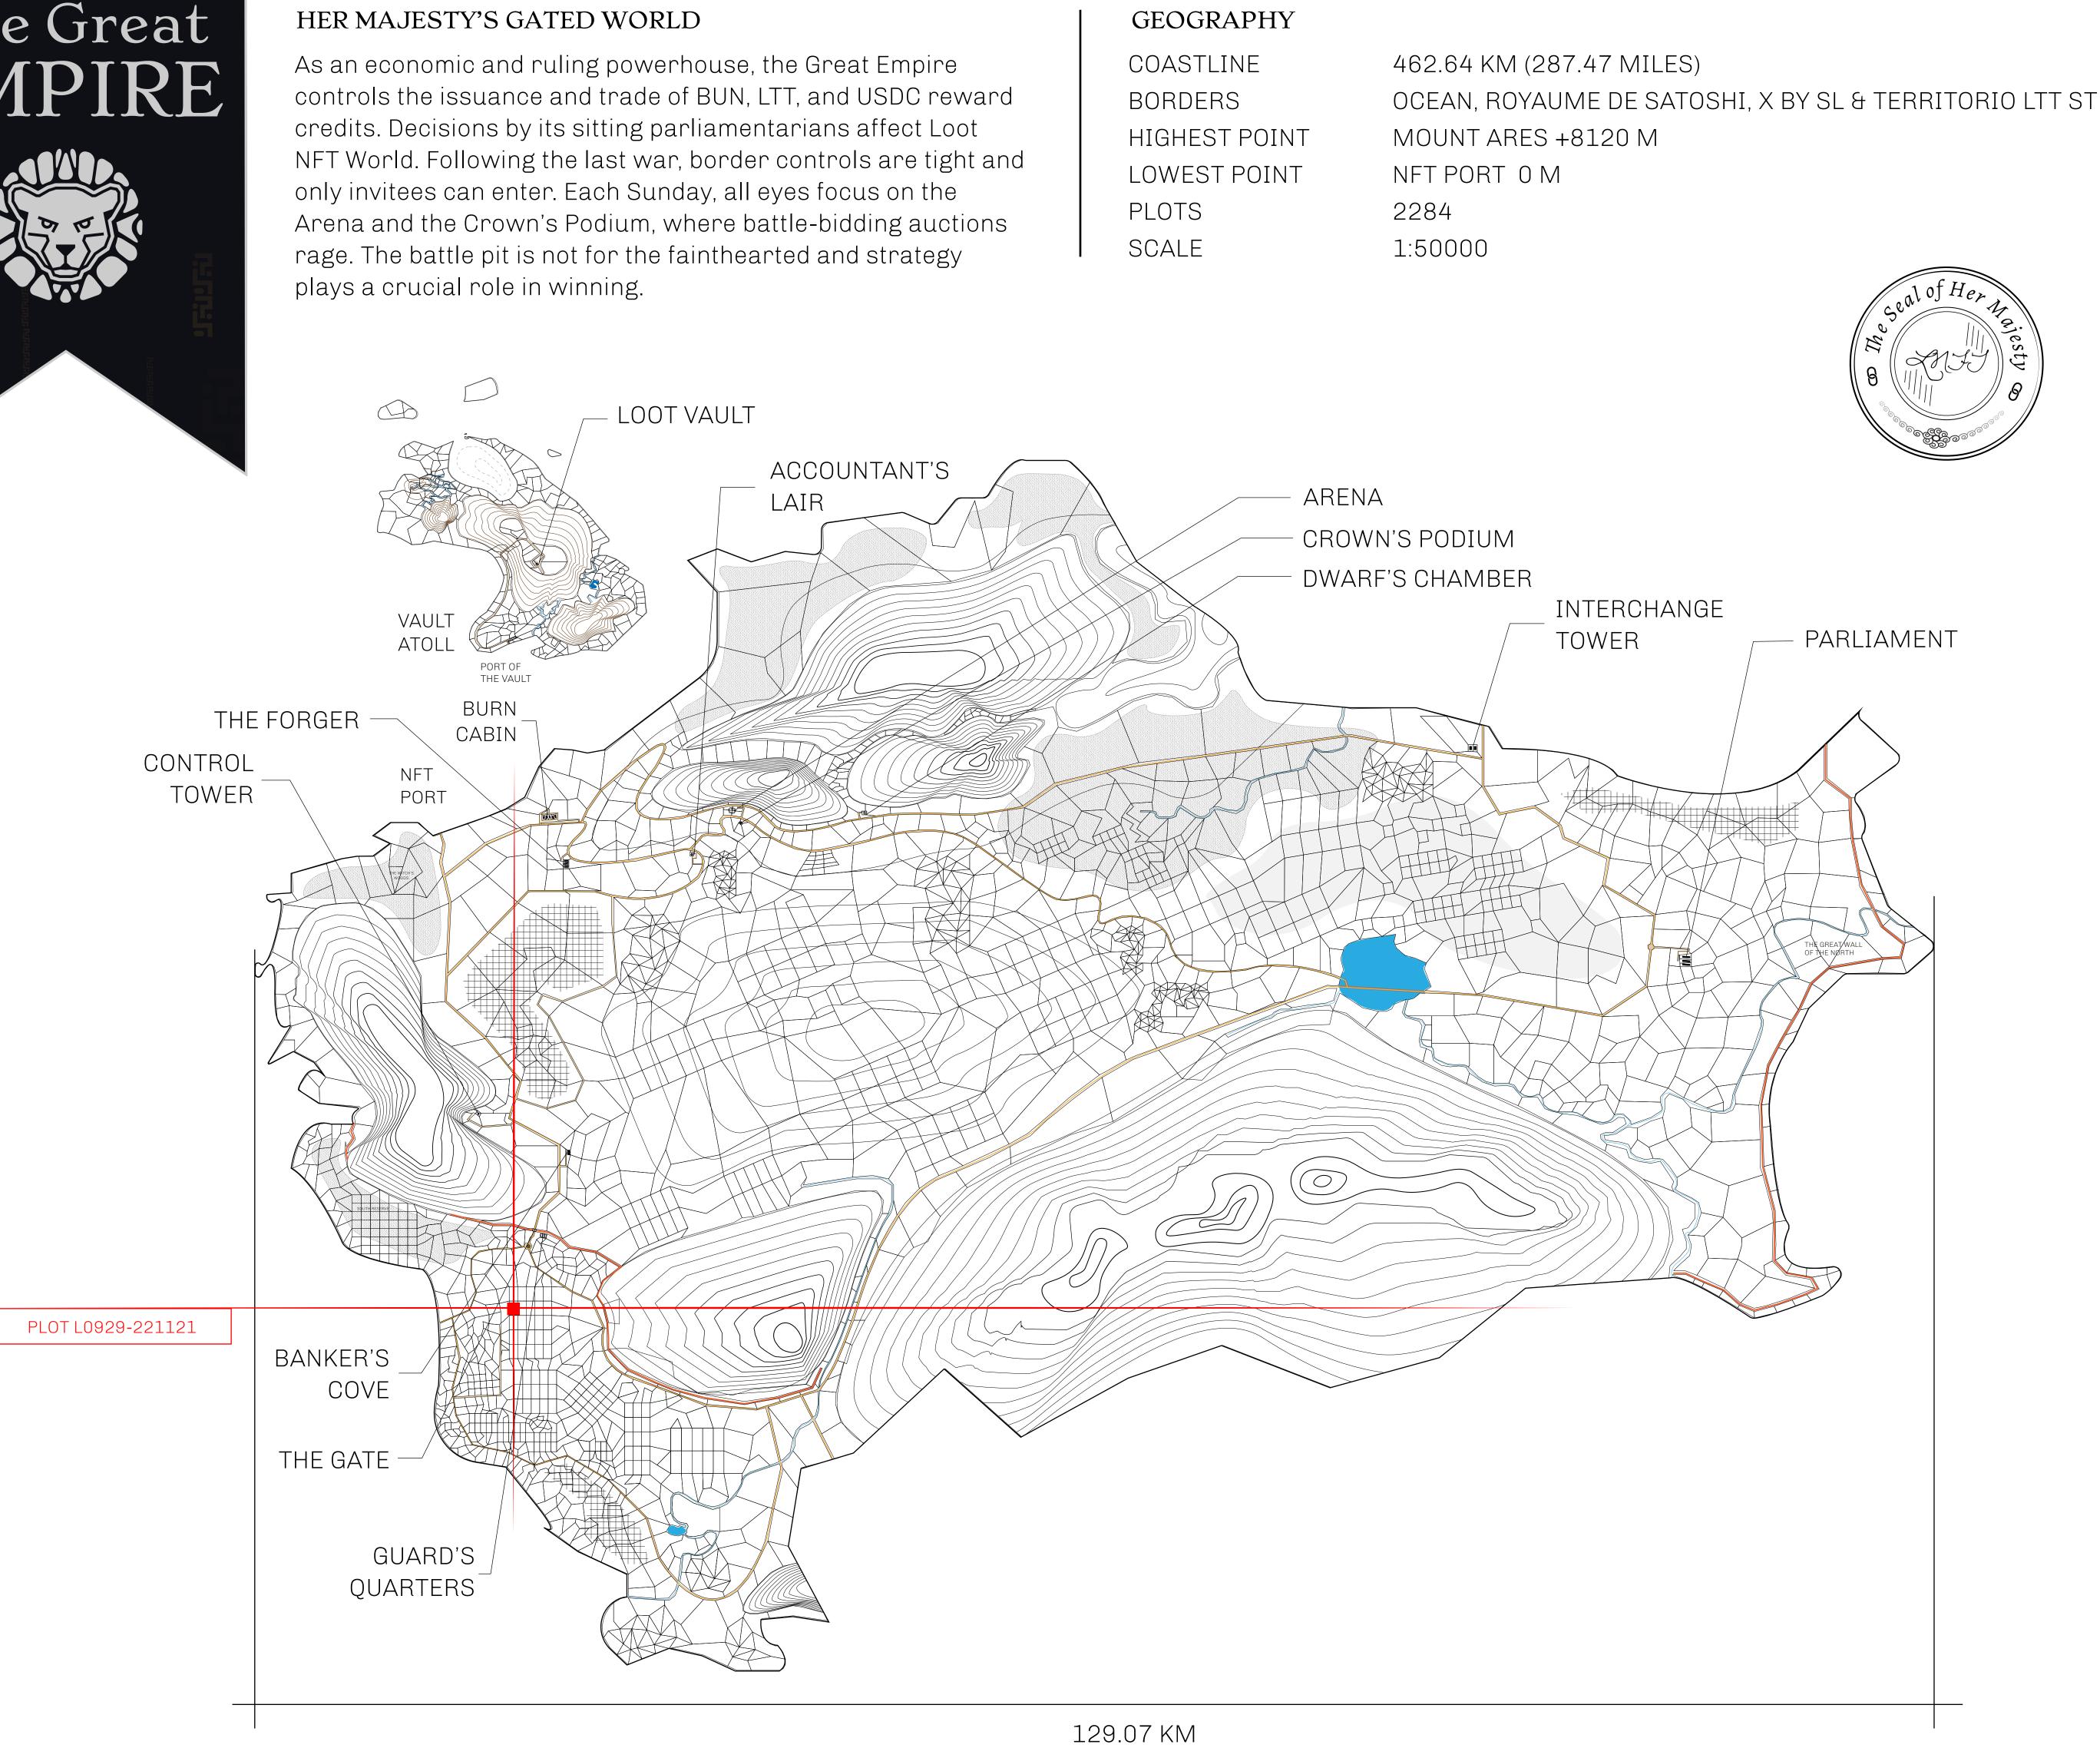

## H.M. LNFT Land Registr

ADMINISTRATIVE AREA

OWNER ENTITLEMENT

THE GREAT

Type W-GE: S (rewarded in C

|                                | TITLE NUMBER<br>L0929-221121 |                      |         |              |               |
|--------------------------------|------------------------------|----------------------|---------|--------------|---------------|
| y                              |                              |                      |         |              |               |
| EMPIRE                         | ISSUED                       | 22 Novembe           | er 2021 | Jb.I.        | SCALE 1/50000 |
| Share of 0.3%<br>Credits); Min |                              |                      | n numbe | er of NFT St | tories minted |
|                                |                              |                      |         |              |               |
|                                |                              |                      |         |              |               |
|                                |                              |                      |         |              |               |
|                                |                              |                      |         |              |               |
|                                |                              |                      |         |              |               |
| - · · ·                        | <b></b> .                    | $\sim$ $\sim$ $\sim$ | ~       |              | — —           |
| PLO                            |                              | J92                  | 9       | F            | ЪОТ           |
| Bound                          | ARY:                         | 3.50 K               | M       |              |               |
|                                |                              |                      |         |              |               |
|                                |                              |                      |         |              |               |
|                                |                              |                      |         |              |               |
|                                |                              |                      |         |              |               |
|                                |                              |                      |         |              |               |
|                                |                              |                      |         |              |               |
|                                |                              |                      |         |              |               |
|                                |                              |                      |         |              |               |
|                                |                              |                      |         |              |               |
|                                |                              |                      |         |              |               |