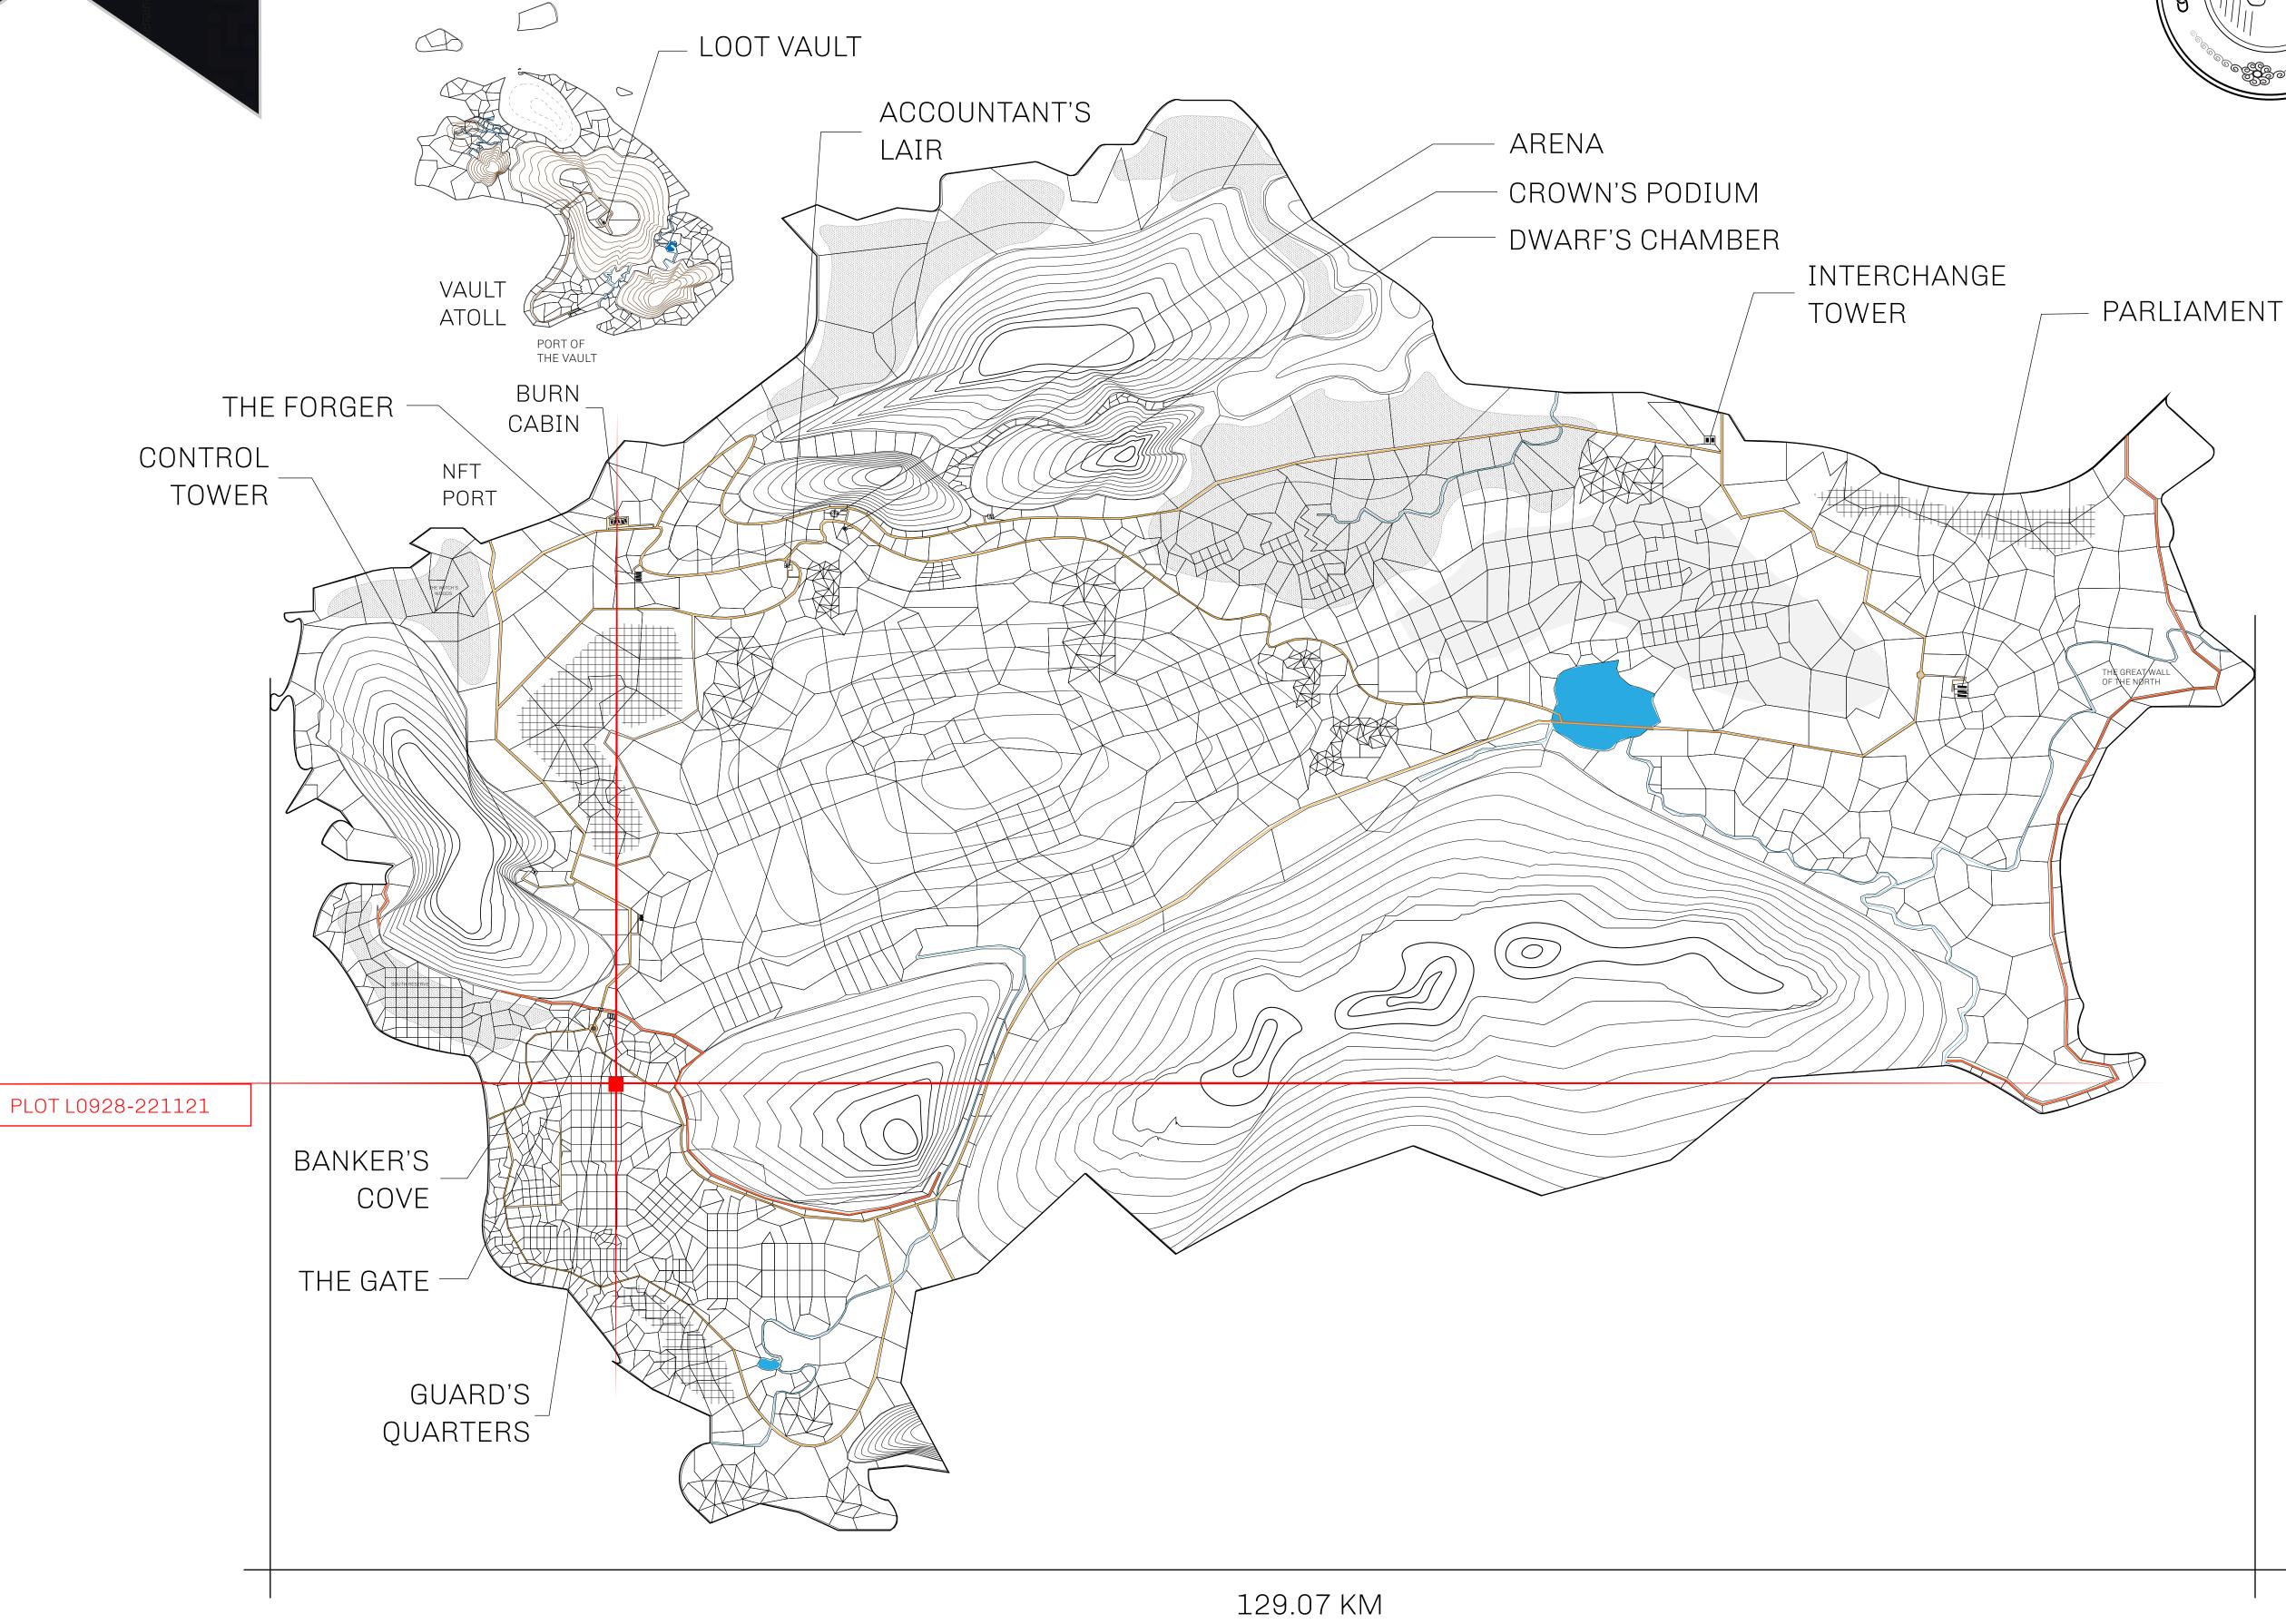

## GEOGRAPHY

COASTLINE 462.64 KM (287.47 MILES)

BORDERS OCEAN, ROYAUME DE SATOSHI, X BY SL & TERRITORIO LTT ST

HIGHEST POINT MOUNT ARES +8120 M

LOWEST POINT NFT PORT 0 M

PLOTS 2284 SCALE 1:50000

## H.M. LNFT Land Registry

L0928-221121

TITLE NUMBER

ADMINISTRATIVE AREA

THE GREAT EMPIRE

ISSUED 22 November 2021

SCALE 1/50000

OWNER ENTITLEMENT

Type W-GE: Share of 0.3% of all BUN sales based on number of NFT Stories minted

(rewarded in Credits); Mint 4 NFT Stories

PL0T L0927 BOUNDARY: 3.50 KM PLOTI