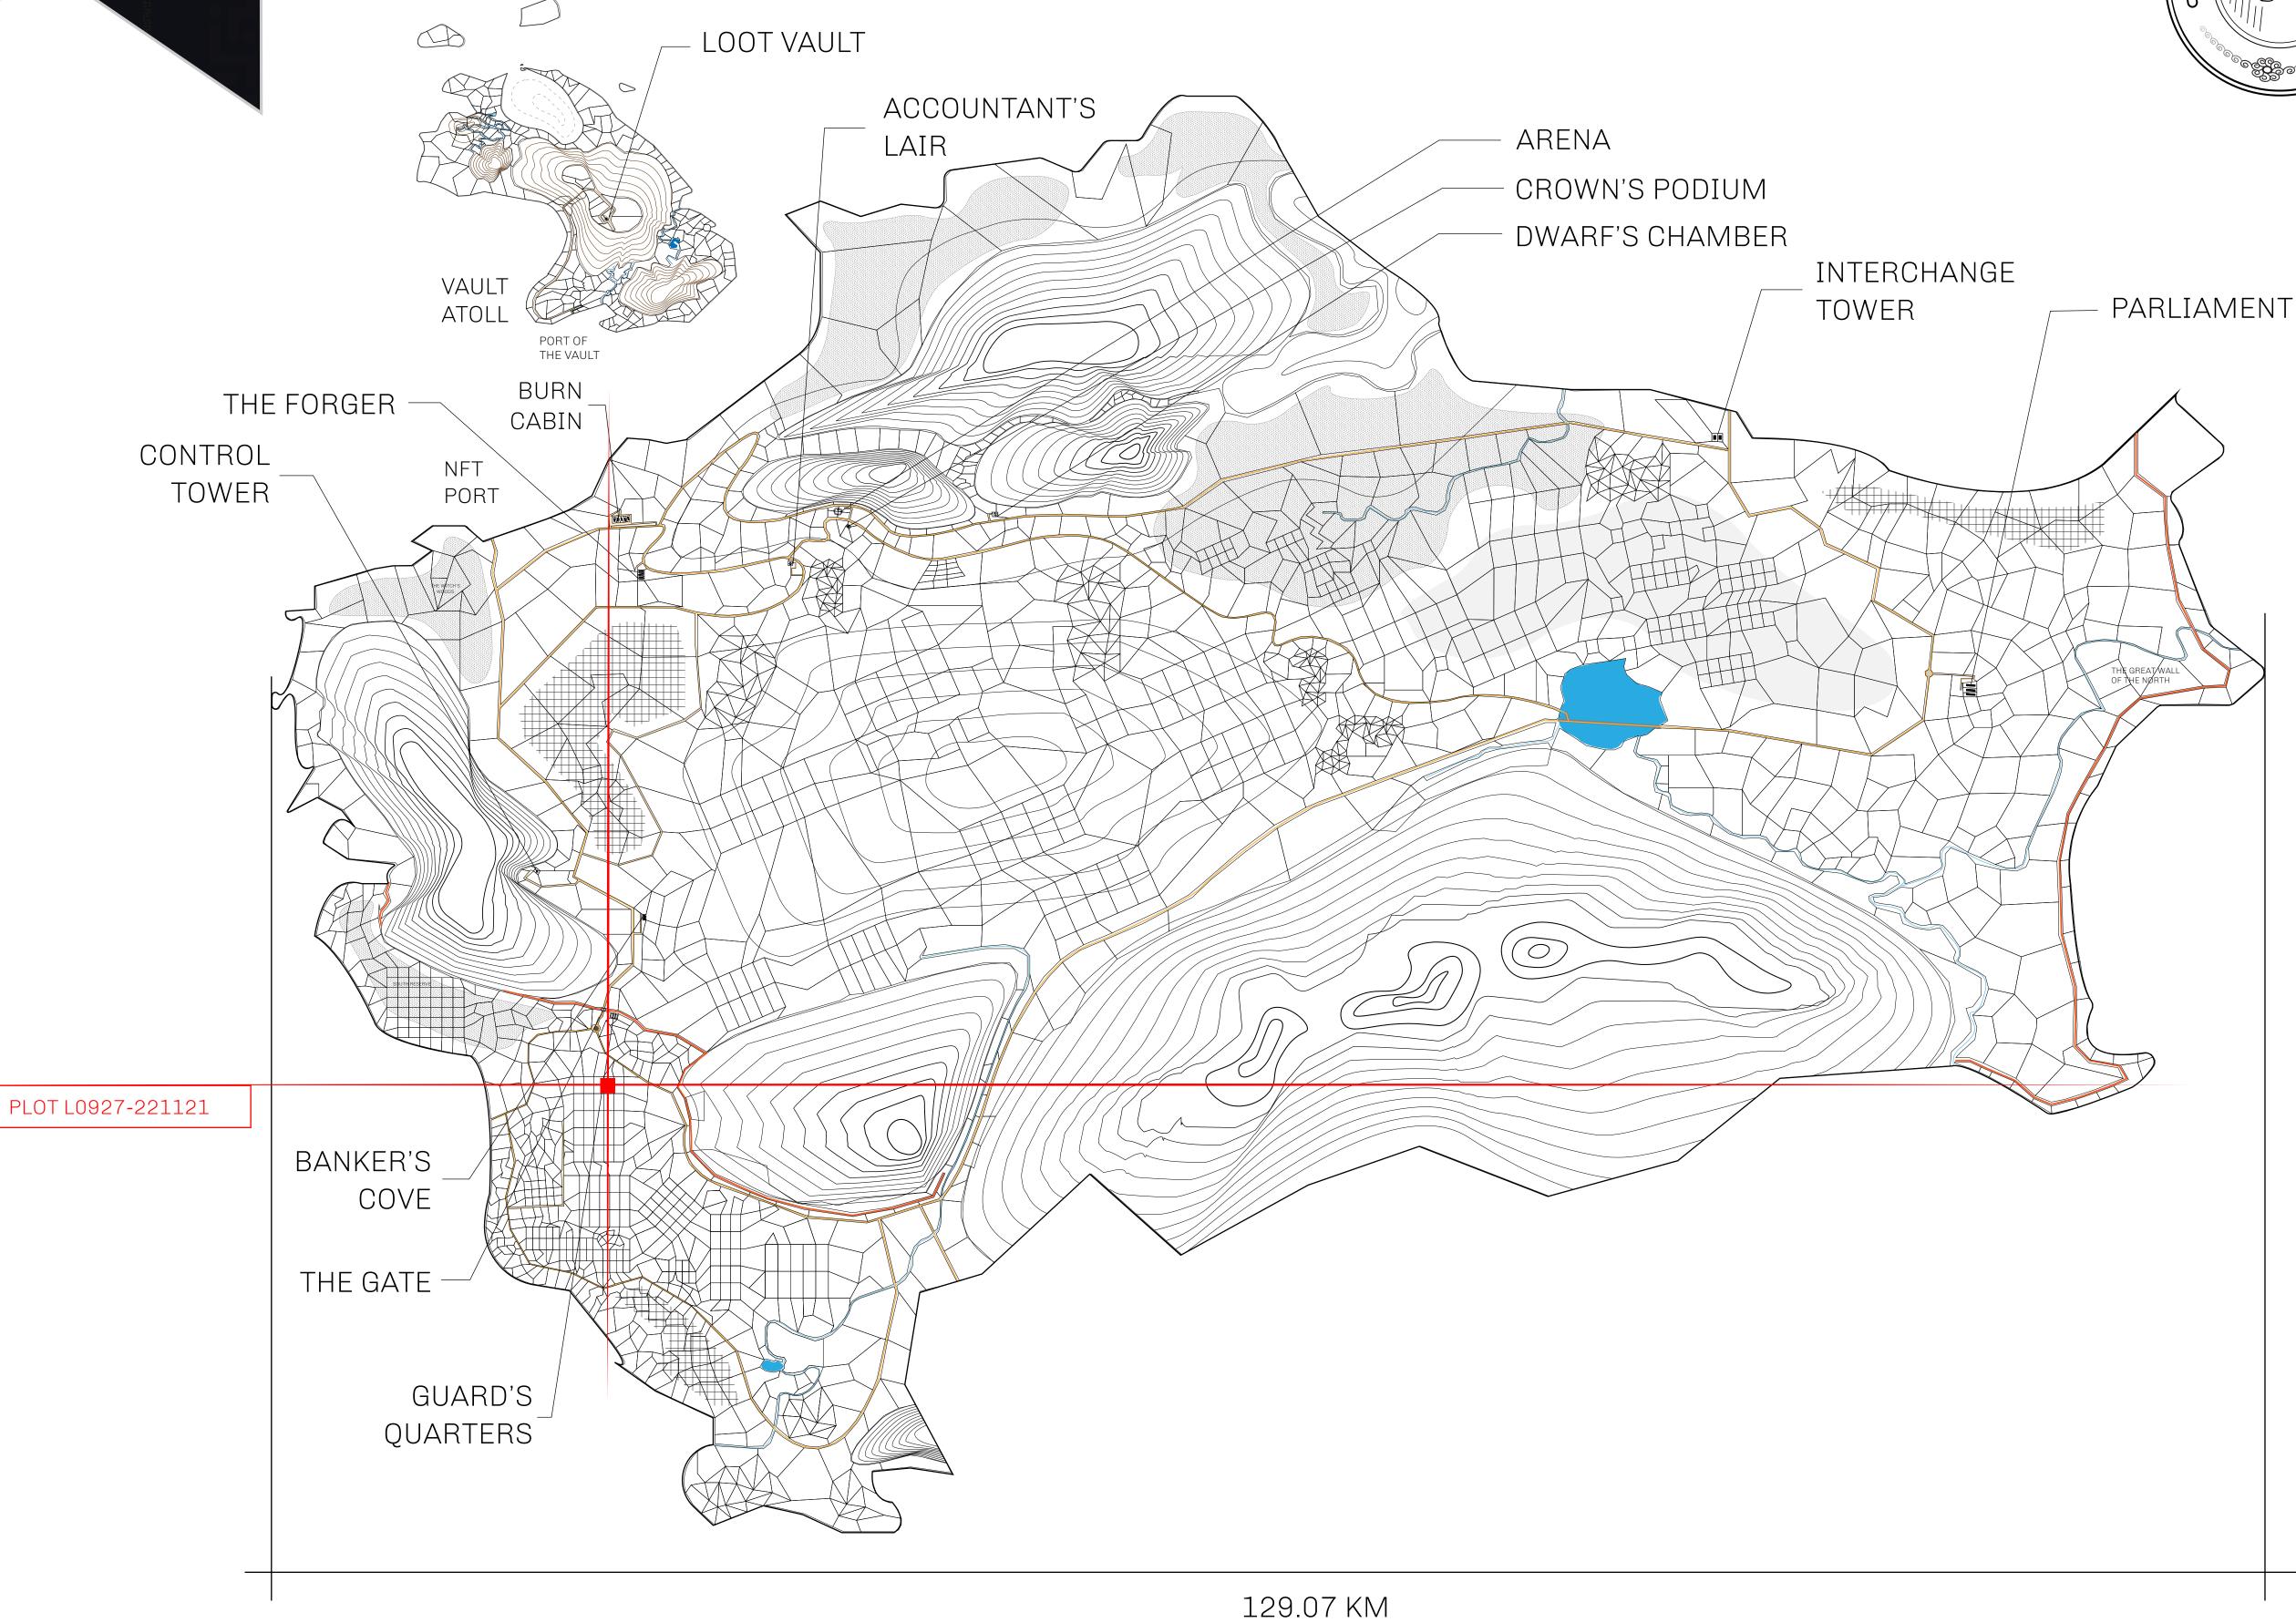

## **GEOGRAPHY**

COASTLINE 462.64 KM (287.47 MILES)

BORDERS OCEAN, ROYAUME DE SATOSHI, X BY SL & TERRITORIO LTT ST

HIGHEST POINT MOUNT ARES +8120 M

LOWEST POINT NFT PORT 0 M

PLOTS 2284 SCALE 1:50000

## H.M. LNFT Land Registry

TITLE NUMBER

L0927-221121

ADMINISTRATIVE AREA

THE GREAT EMPIRE

ISSUED 22 November 2021

SCALE **1/50000** 

OWNER ENTITLEMENT

Type W-GE: Share of 0.3% of all BUN sales based on number of NFT Stories minted ( )

(rewarded in Credits); Mint 4 NFT Stories

PLOT L0926 | PLOT L0927 PL0T L0928 BOUNDARY: 3.50 KM