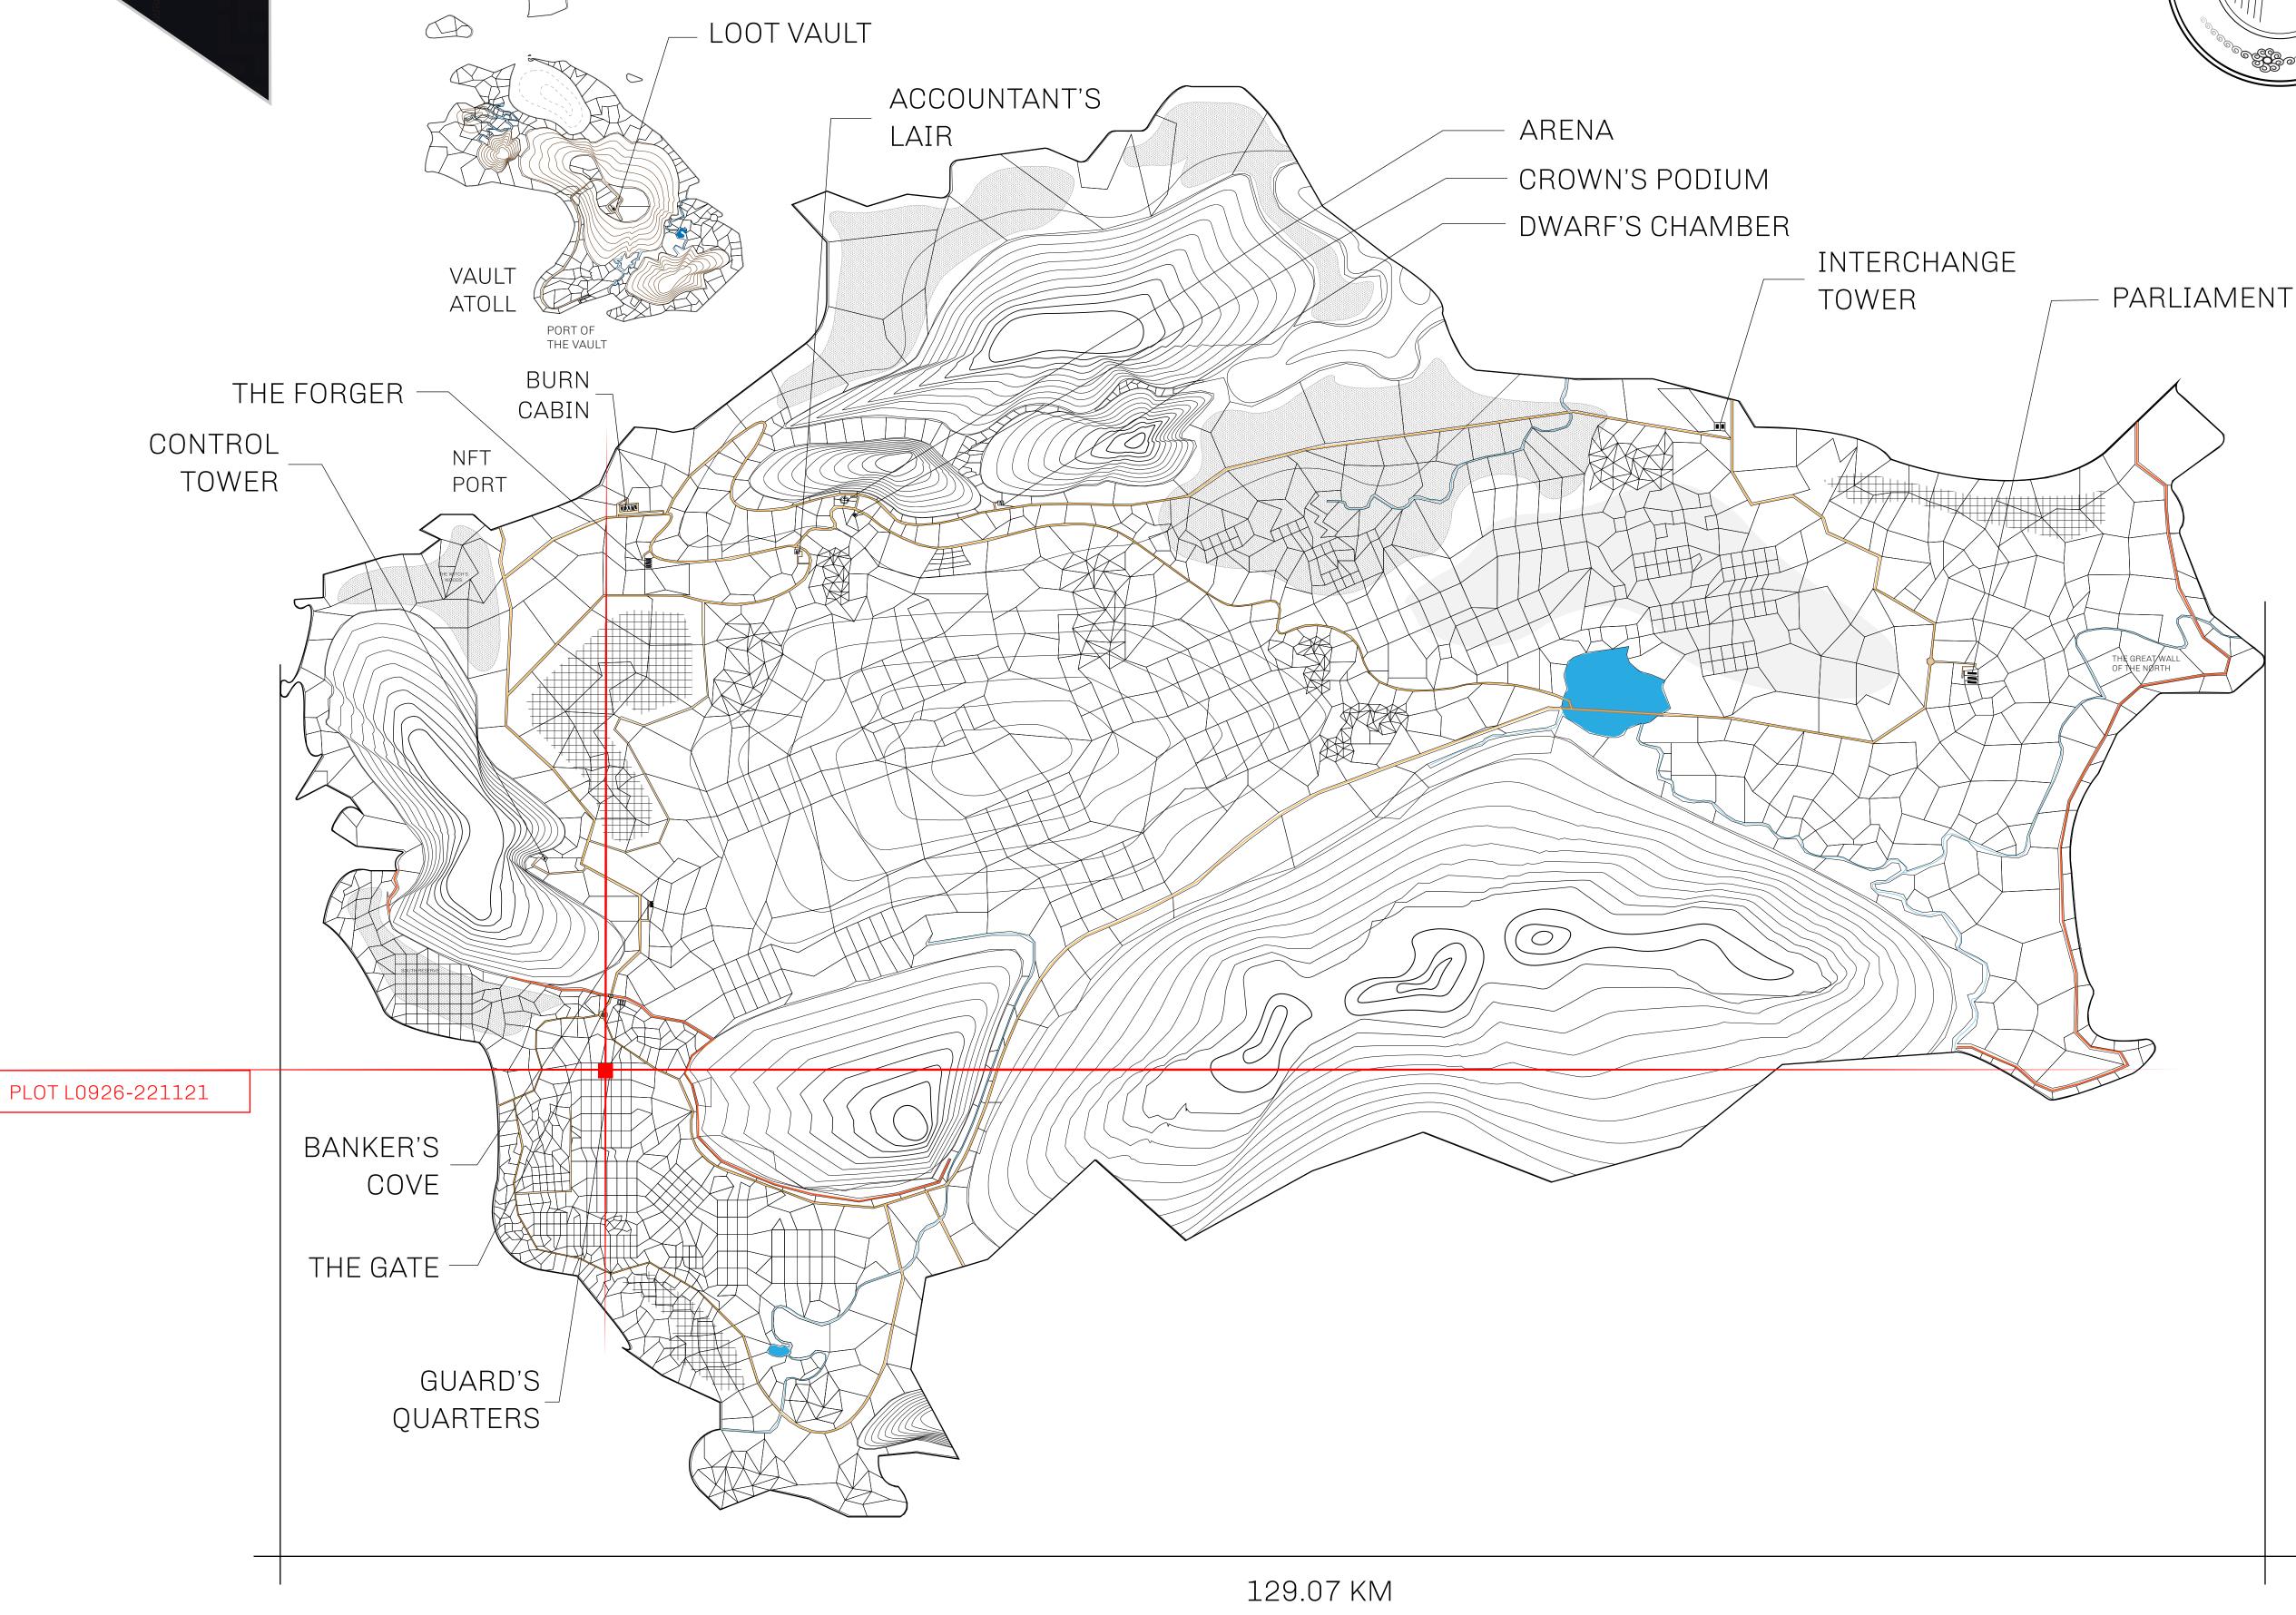

## GEOGRAPHY

COASTLINE 462.64 KM (287.47 MILES)

BORDERS OCEAN, ROYAUME DE SATOSHI, X BY SL & TERRITORIO LTT ST

HIGHEST POINT MOUNT ARES +8120 M

LOWEST POINT NFT PORT 0 M

PLOTS 2284 SCALE 1:50000

## H.M. LNFT Land Registry

L0926-221121

TITLE NUMBER

ADMINISTRATIVE AREA

THE GREAT EMPIRE

ISSUED 22 November 2021

SCALE 1/50000

OWNER ENTITLEMENT

Type W-GE: Share of 0.3% of all BUN sales based on number of NFT Stories minted (rewarded in Credits); Mint 4 NFT Stories

PL01 L0925 PL01 L0926 BOUNDARY: 3.50 KM