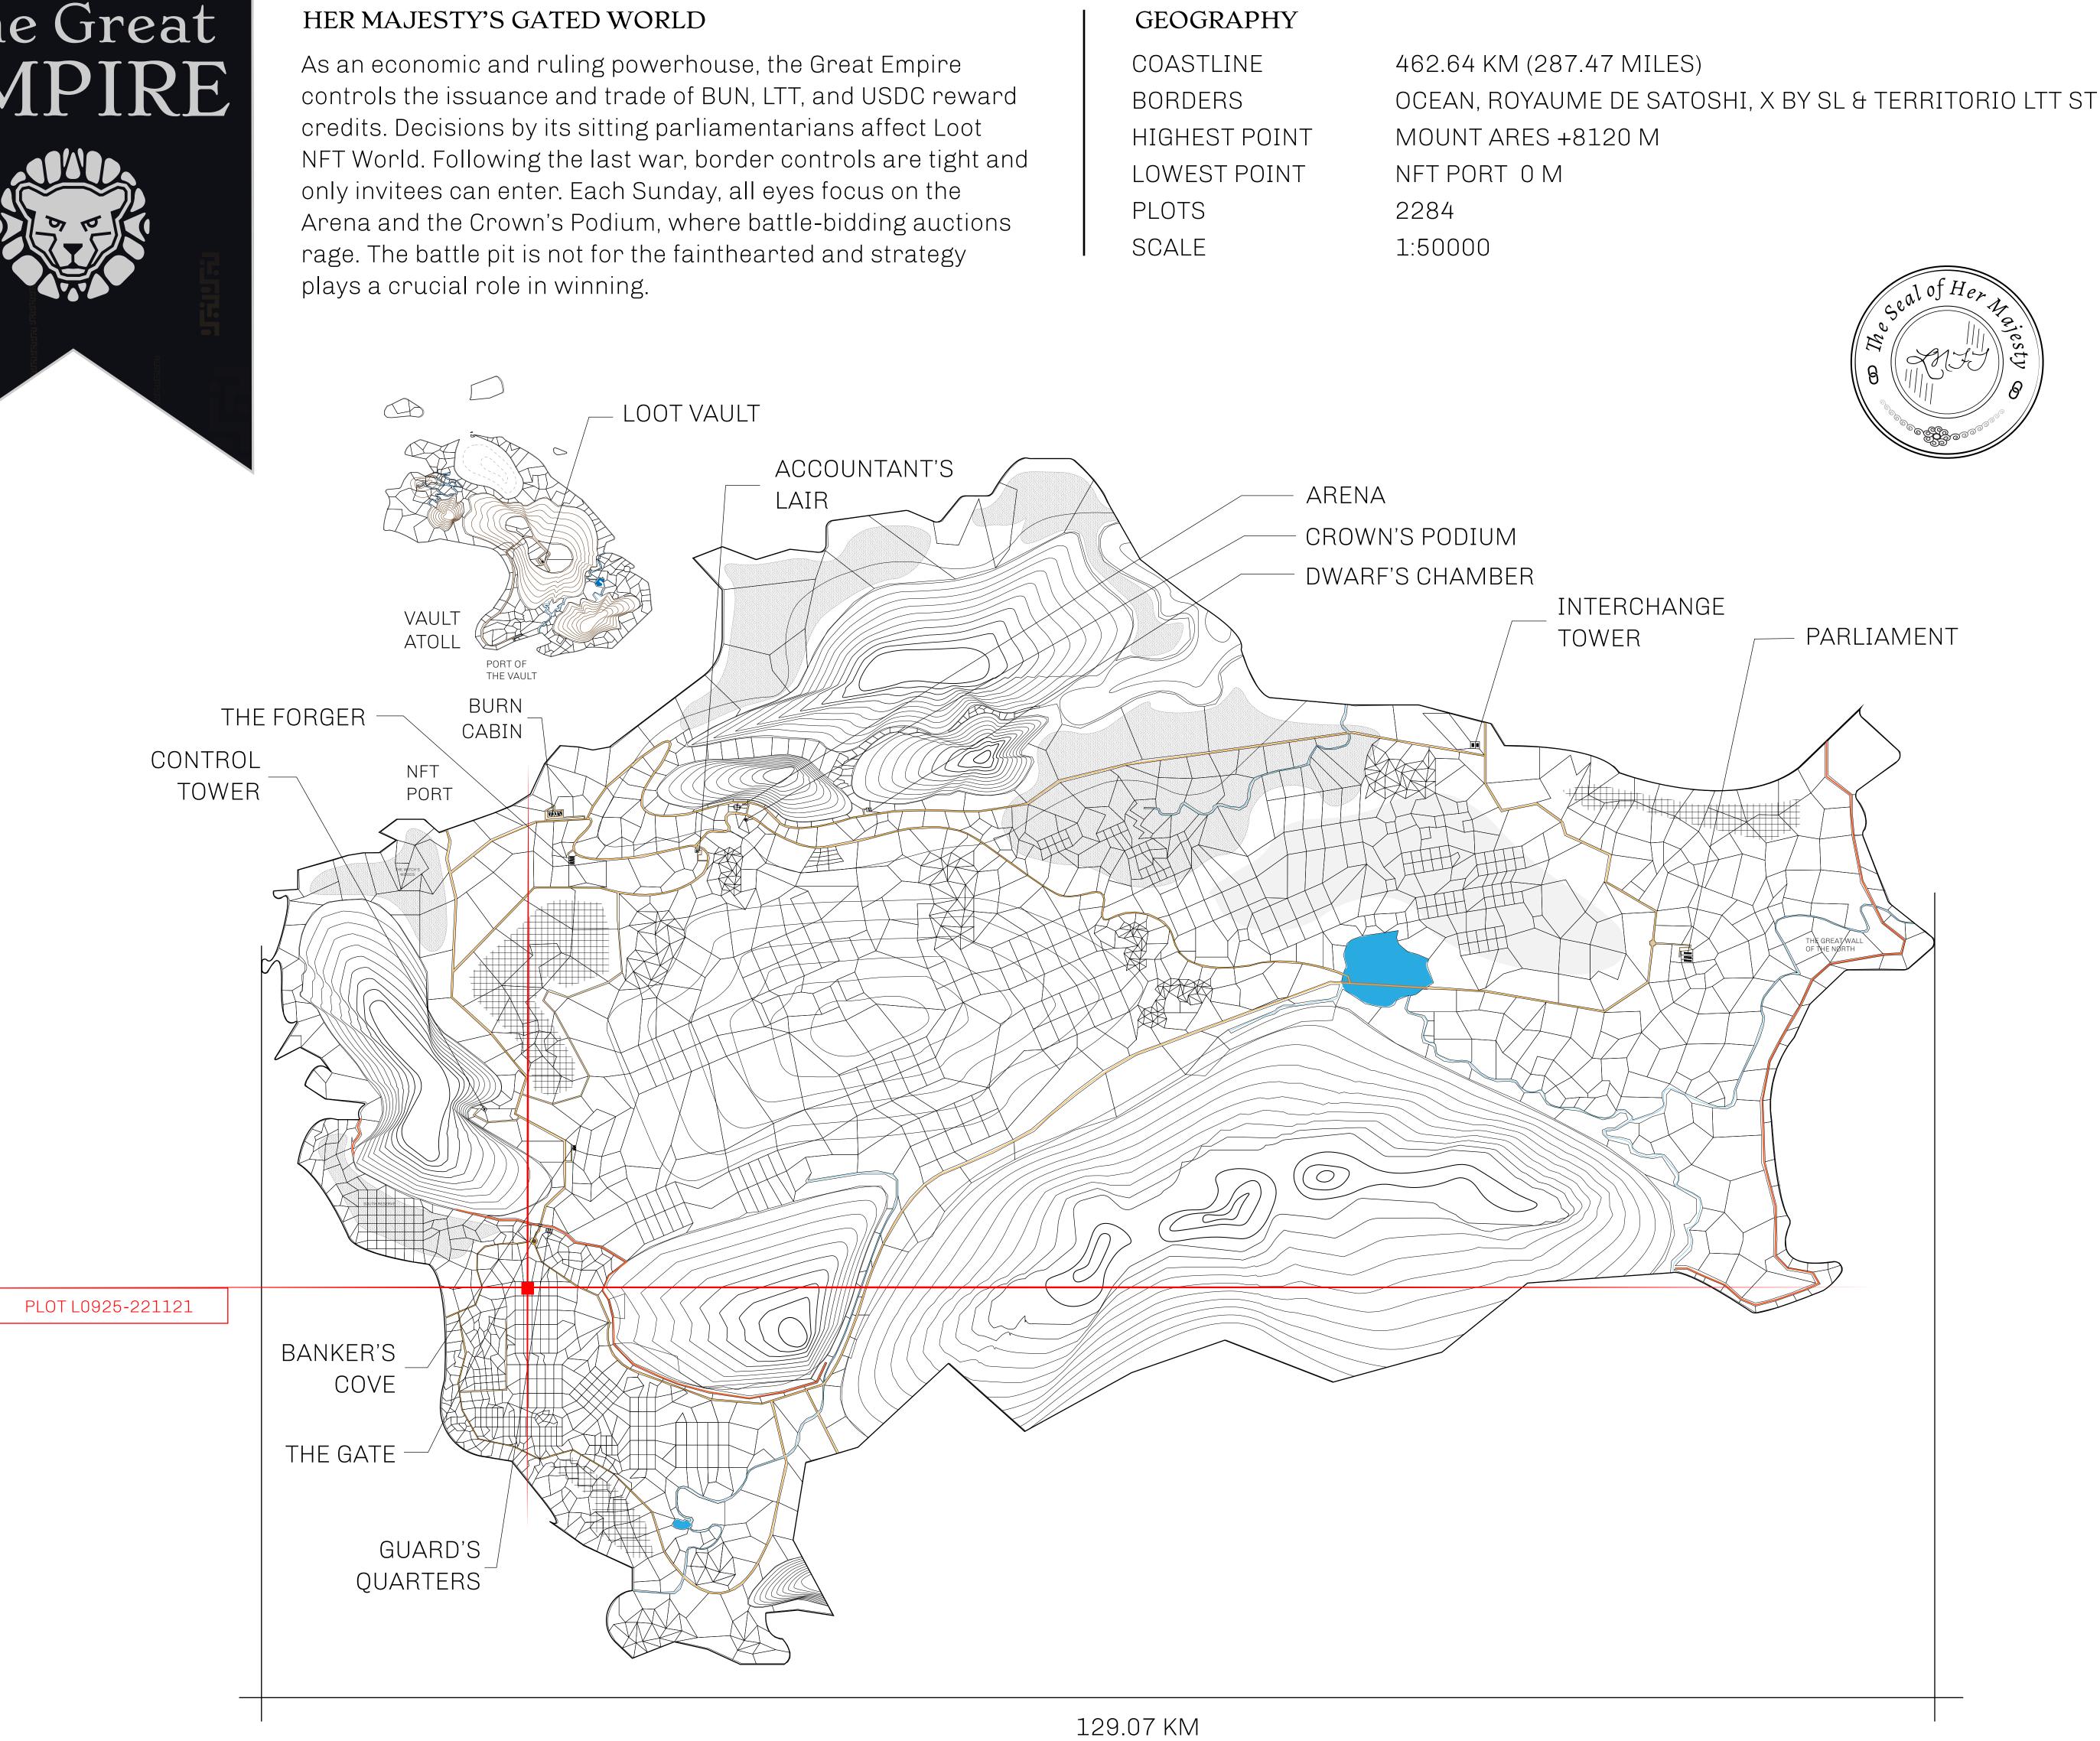

## H.M. LNFT Land Registr

ADMINISTRATIVE AREA

OWNER ENTITLEMENT

THE GREAT

Type W-GE: S (rewarded in C

| Y             | TITLE NUMBER                                             |                |
|---------------|----------------------------------------------------------|----------------|
|               | L0925-221121                                             |                |
| <b>EMPIRE</b> | ISSUED 22 November 2021 Jb.J.                            | SCALE 1/50000  |
|               | of all BUN sales based on number of NFT<br>4 NFT Stories | Stories minted |
|               |                                                          |                |
|               |                                                          | /              |
|               |                                                          |                |
|               |                                                          |                |
|               |                                                          |                |
|               |                                                          |                |
|               |                                                          |                |
| -             | )TLO925                                                  | PLO            |
| BOUN          | DARY: 3.50 KM                                            |                |
|               |                                                          |                |
|               |                                                          |                |
|               |                                                          |                |
|               |                                                          |                |
|               |                                                          |                |
|               |                                                          |                |
|               |                                                          |                |
|               |                                                          |                |
|               |                                                          |                |
|               |                                                          |                |
|               |                                                          |                |
|               |                                                          |                |