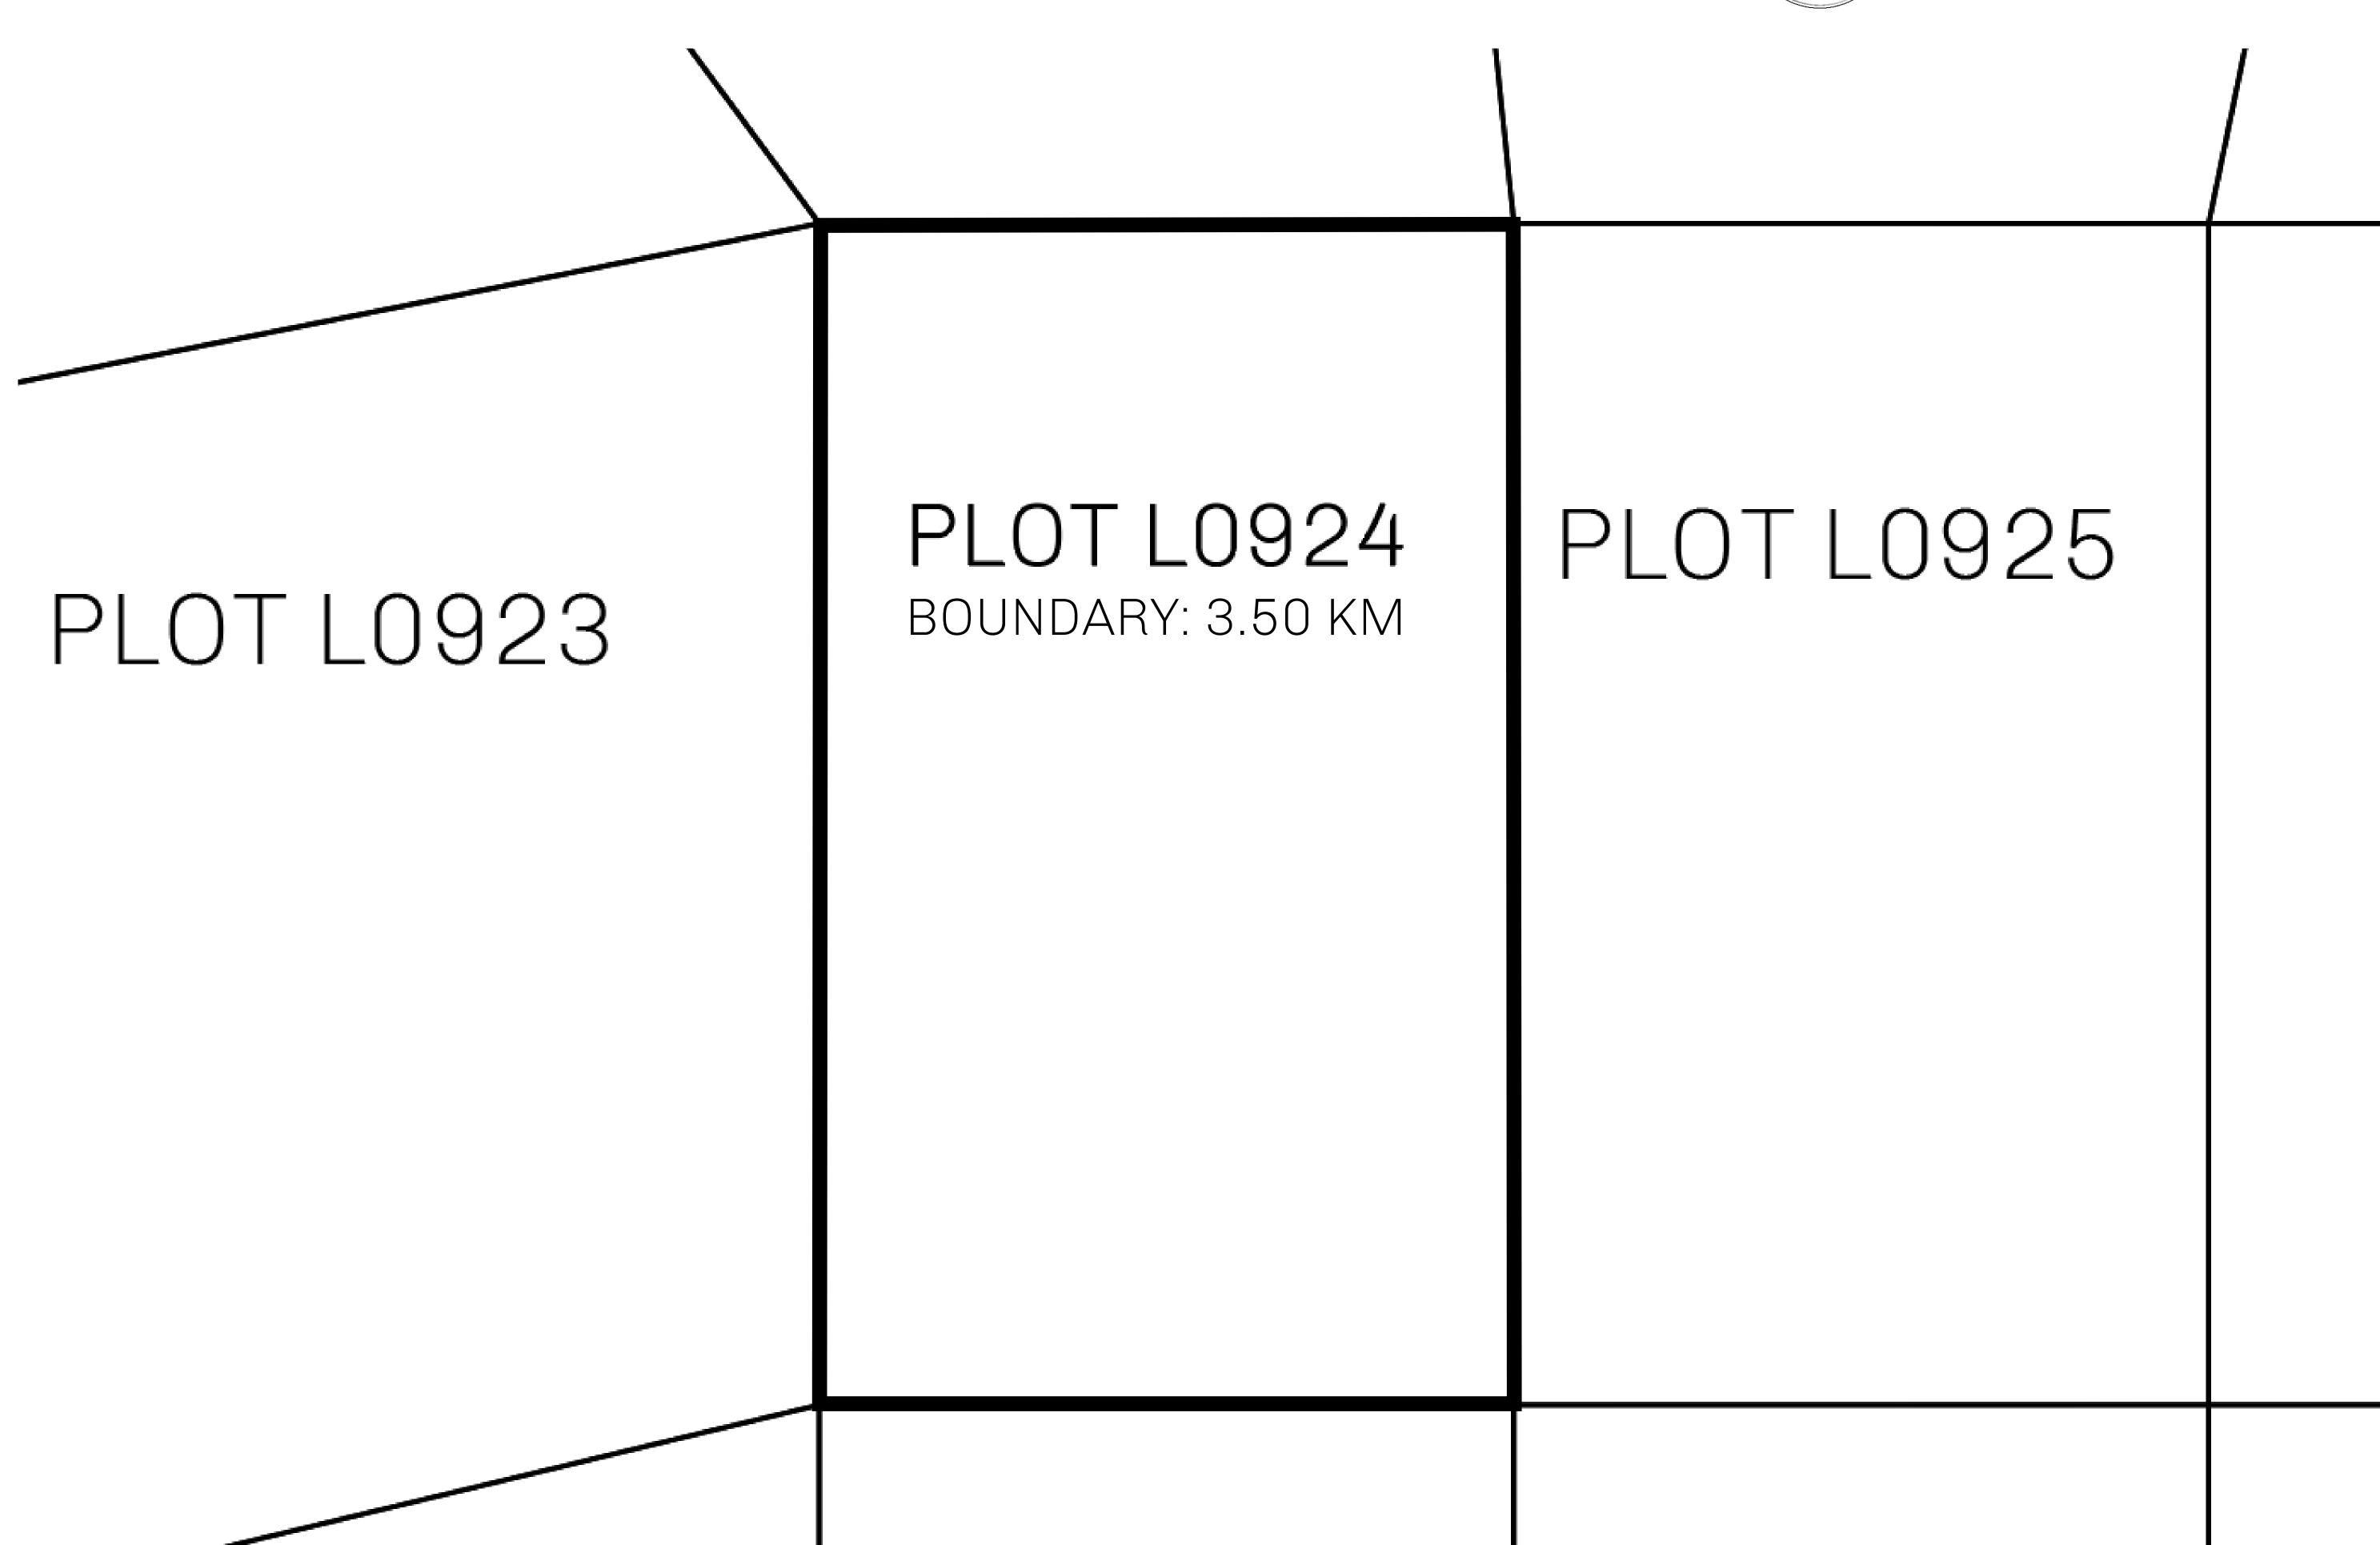

## H.M. LNFT Land Registry

TITLE NUMBER

L0924-221121

ADMINISTRATIVE AREA

THE GREAT EMPIRE

ISSUED 22 November 2021

SCALE **1/50000** 

OWNER ENTITLEMENT