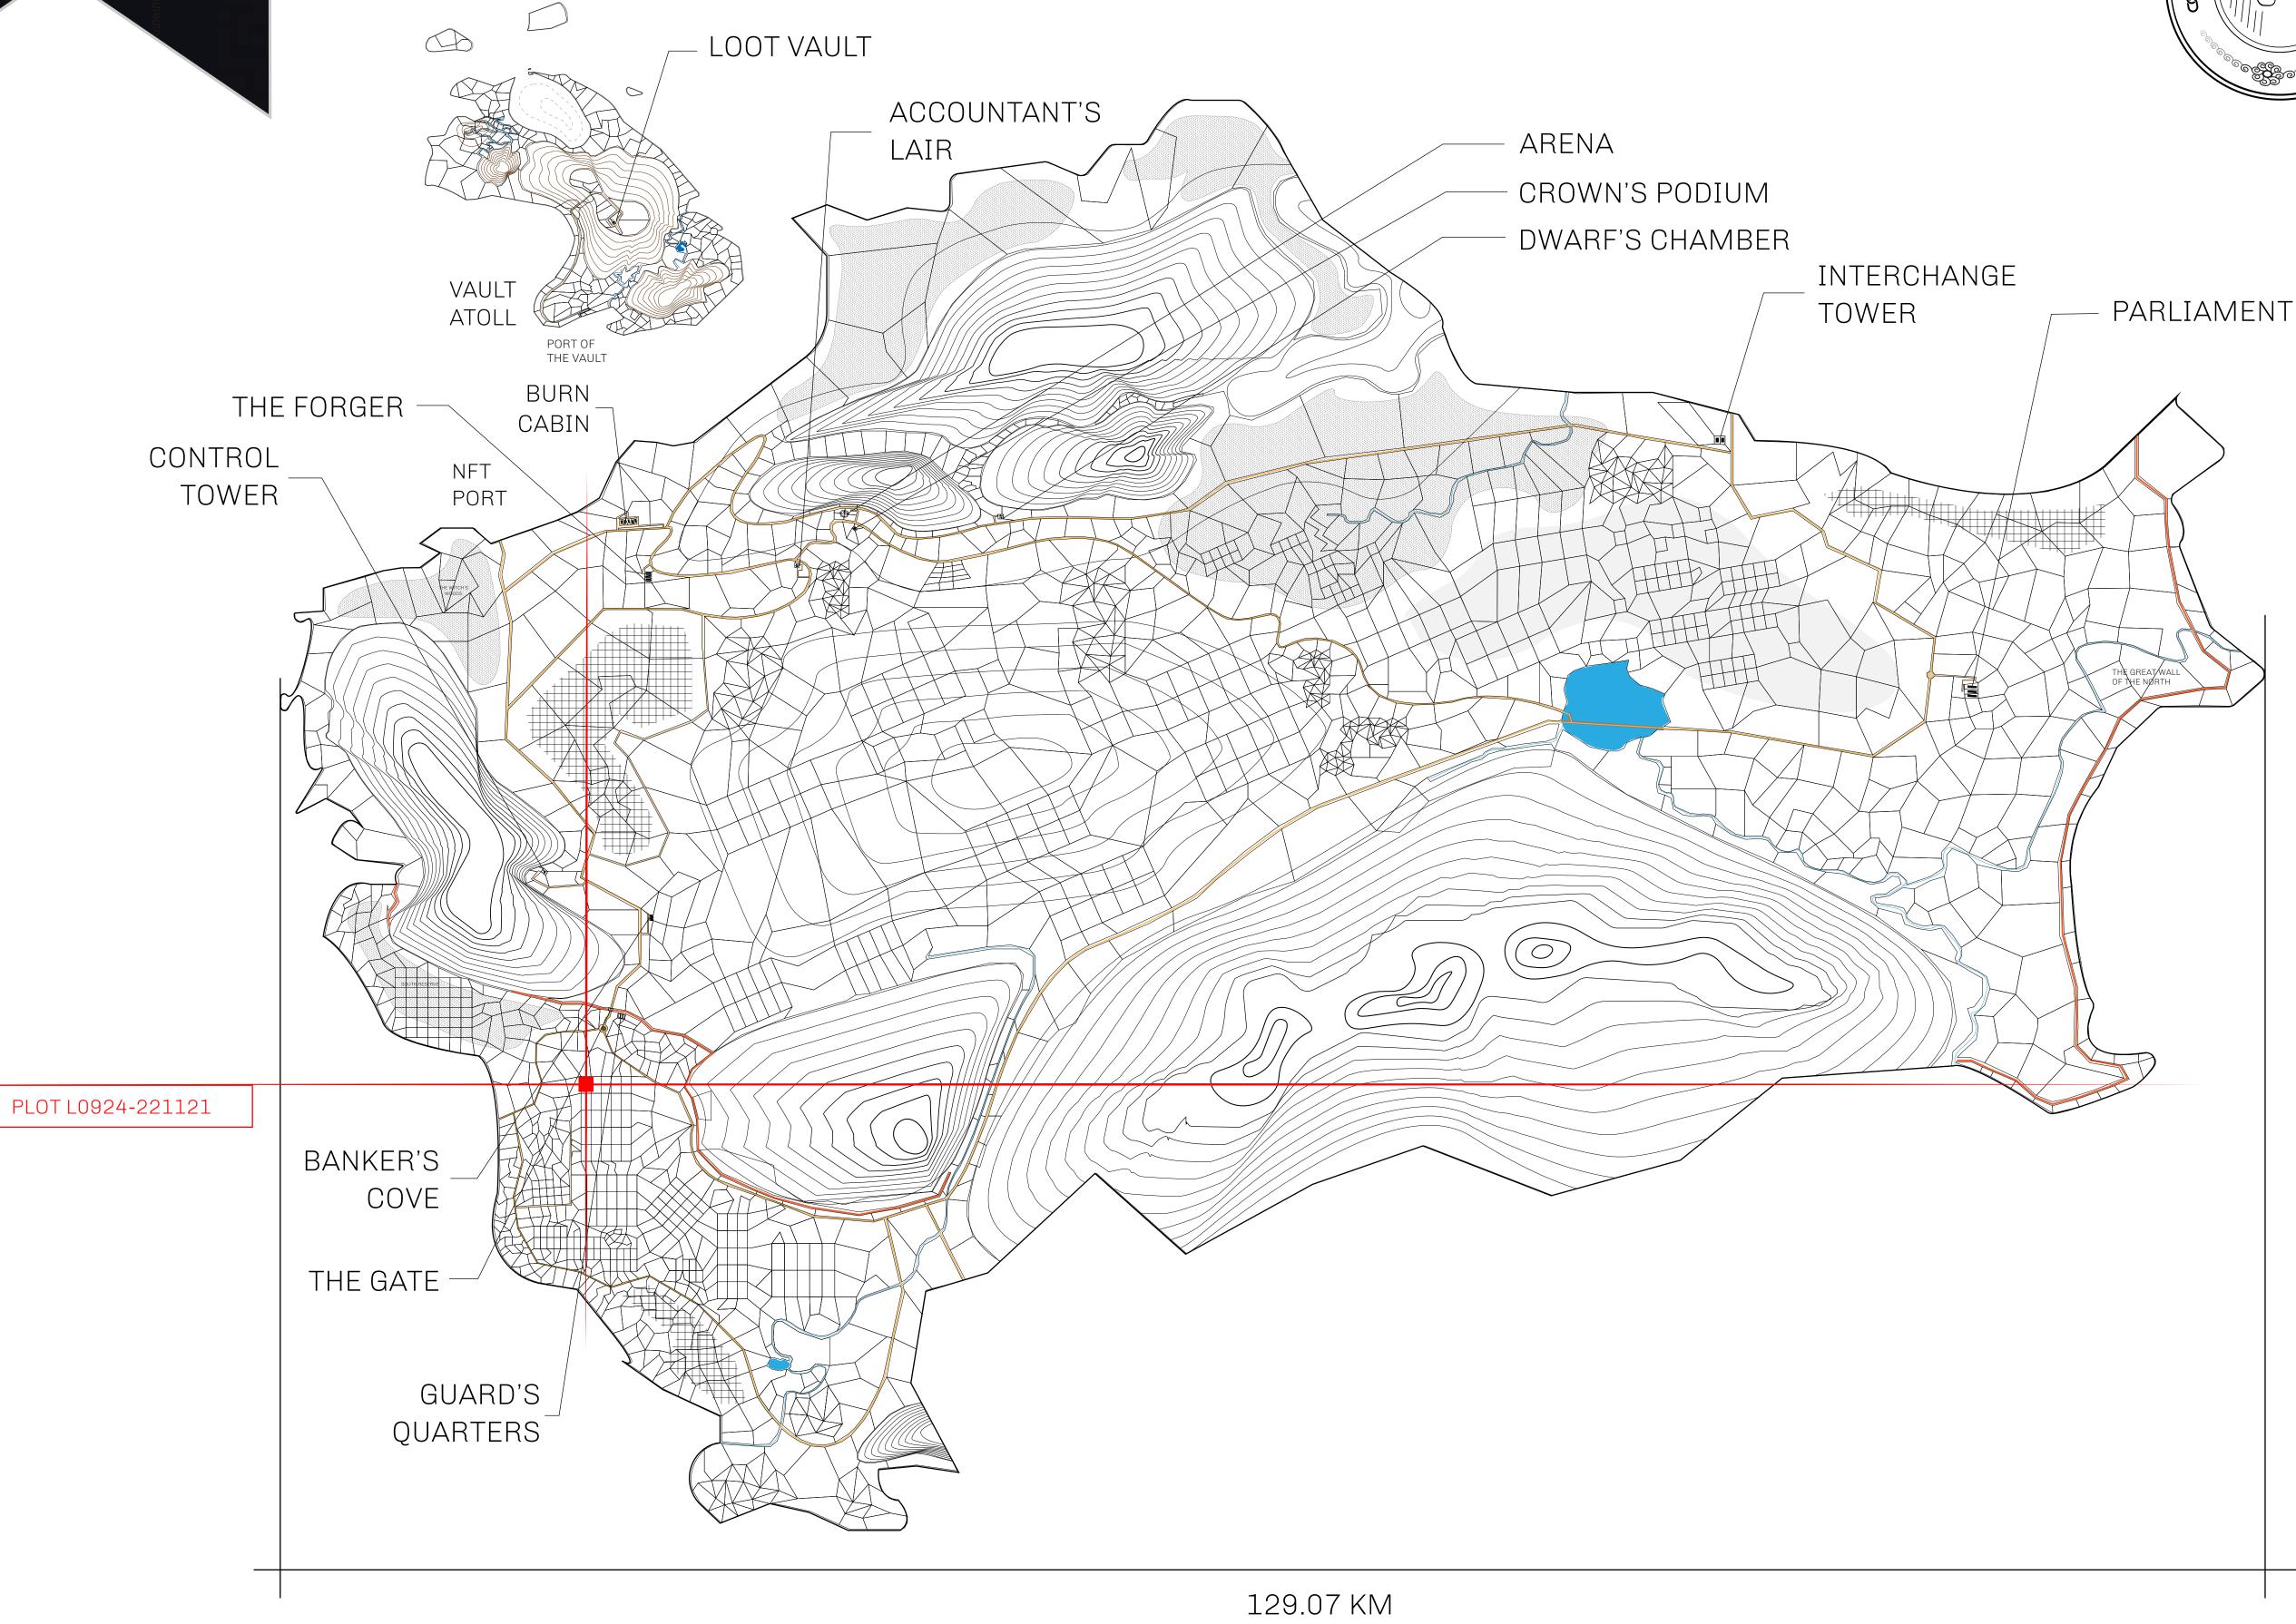

## HER MAJESTY'S GATED WORLD

As an economic and ruling powerhouse, the Great Empire controls the issuance and trade of BUN, LTT, and USDC reward credits. Decisions by its sitting parliamentarians affect Loot NFT World. Following the last war, border controls are tight and only invitees can enter. Each Sunday, all eyes focus on the Arena and the Crown's Podium, where battle-bidding auctions rage. The battle pit is not for the fainthearted and strategy plays a crucial role in winning.

## GEOGRAPHY

COASTLINE 462.64 KM (287.47 MILES)

BORDERS OCEAN, ROYAUME DE SATOSHI, X BY SL & TERRITORIO LTT ST

HIGHEST POINT MOUNT ARES +8120 M

LOWEST POINT NFT PORT 0 M

PLOTS 2284 SCALE 1:50000

## H.M. LNFT Land Registry

TITLE NUMBER

L0924-221121

ADMINISTRATIVE AREA

THE GREAT EMPIRE

ISSUED 22 November 2021

SCALE **1/50000** 

OWNER ENTITLEMENT