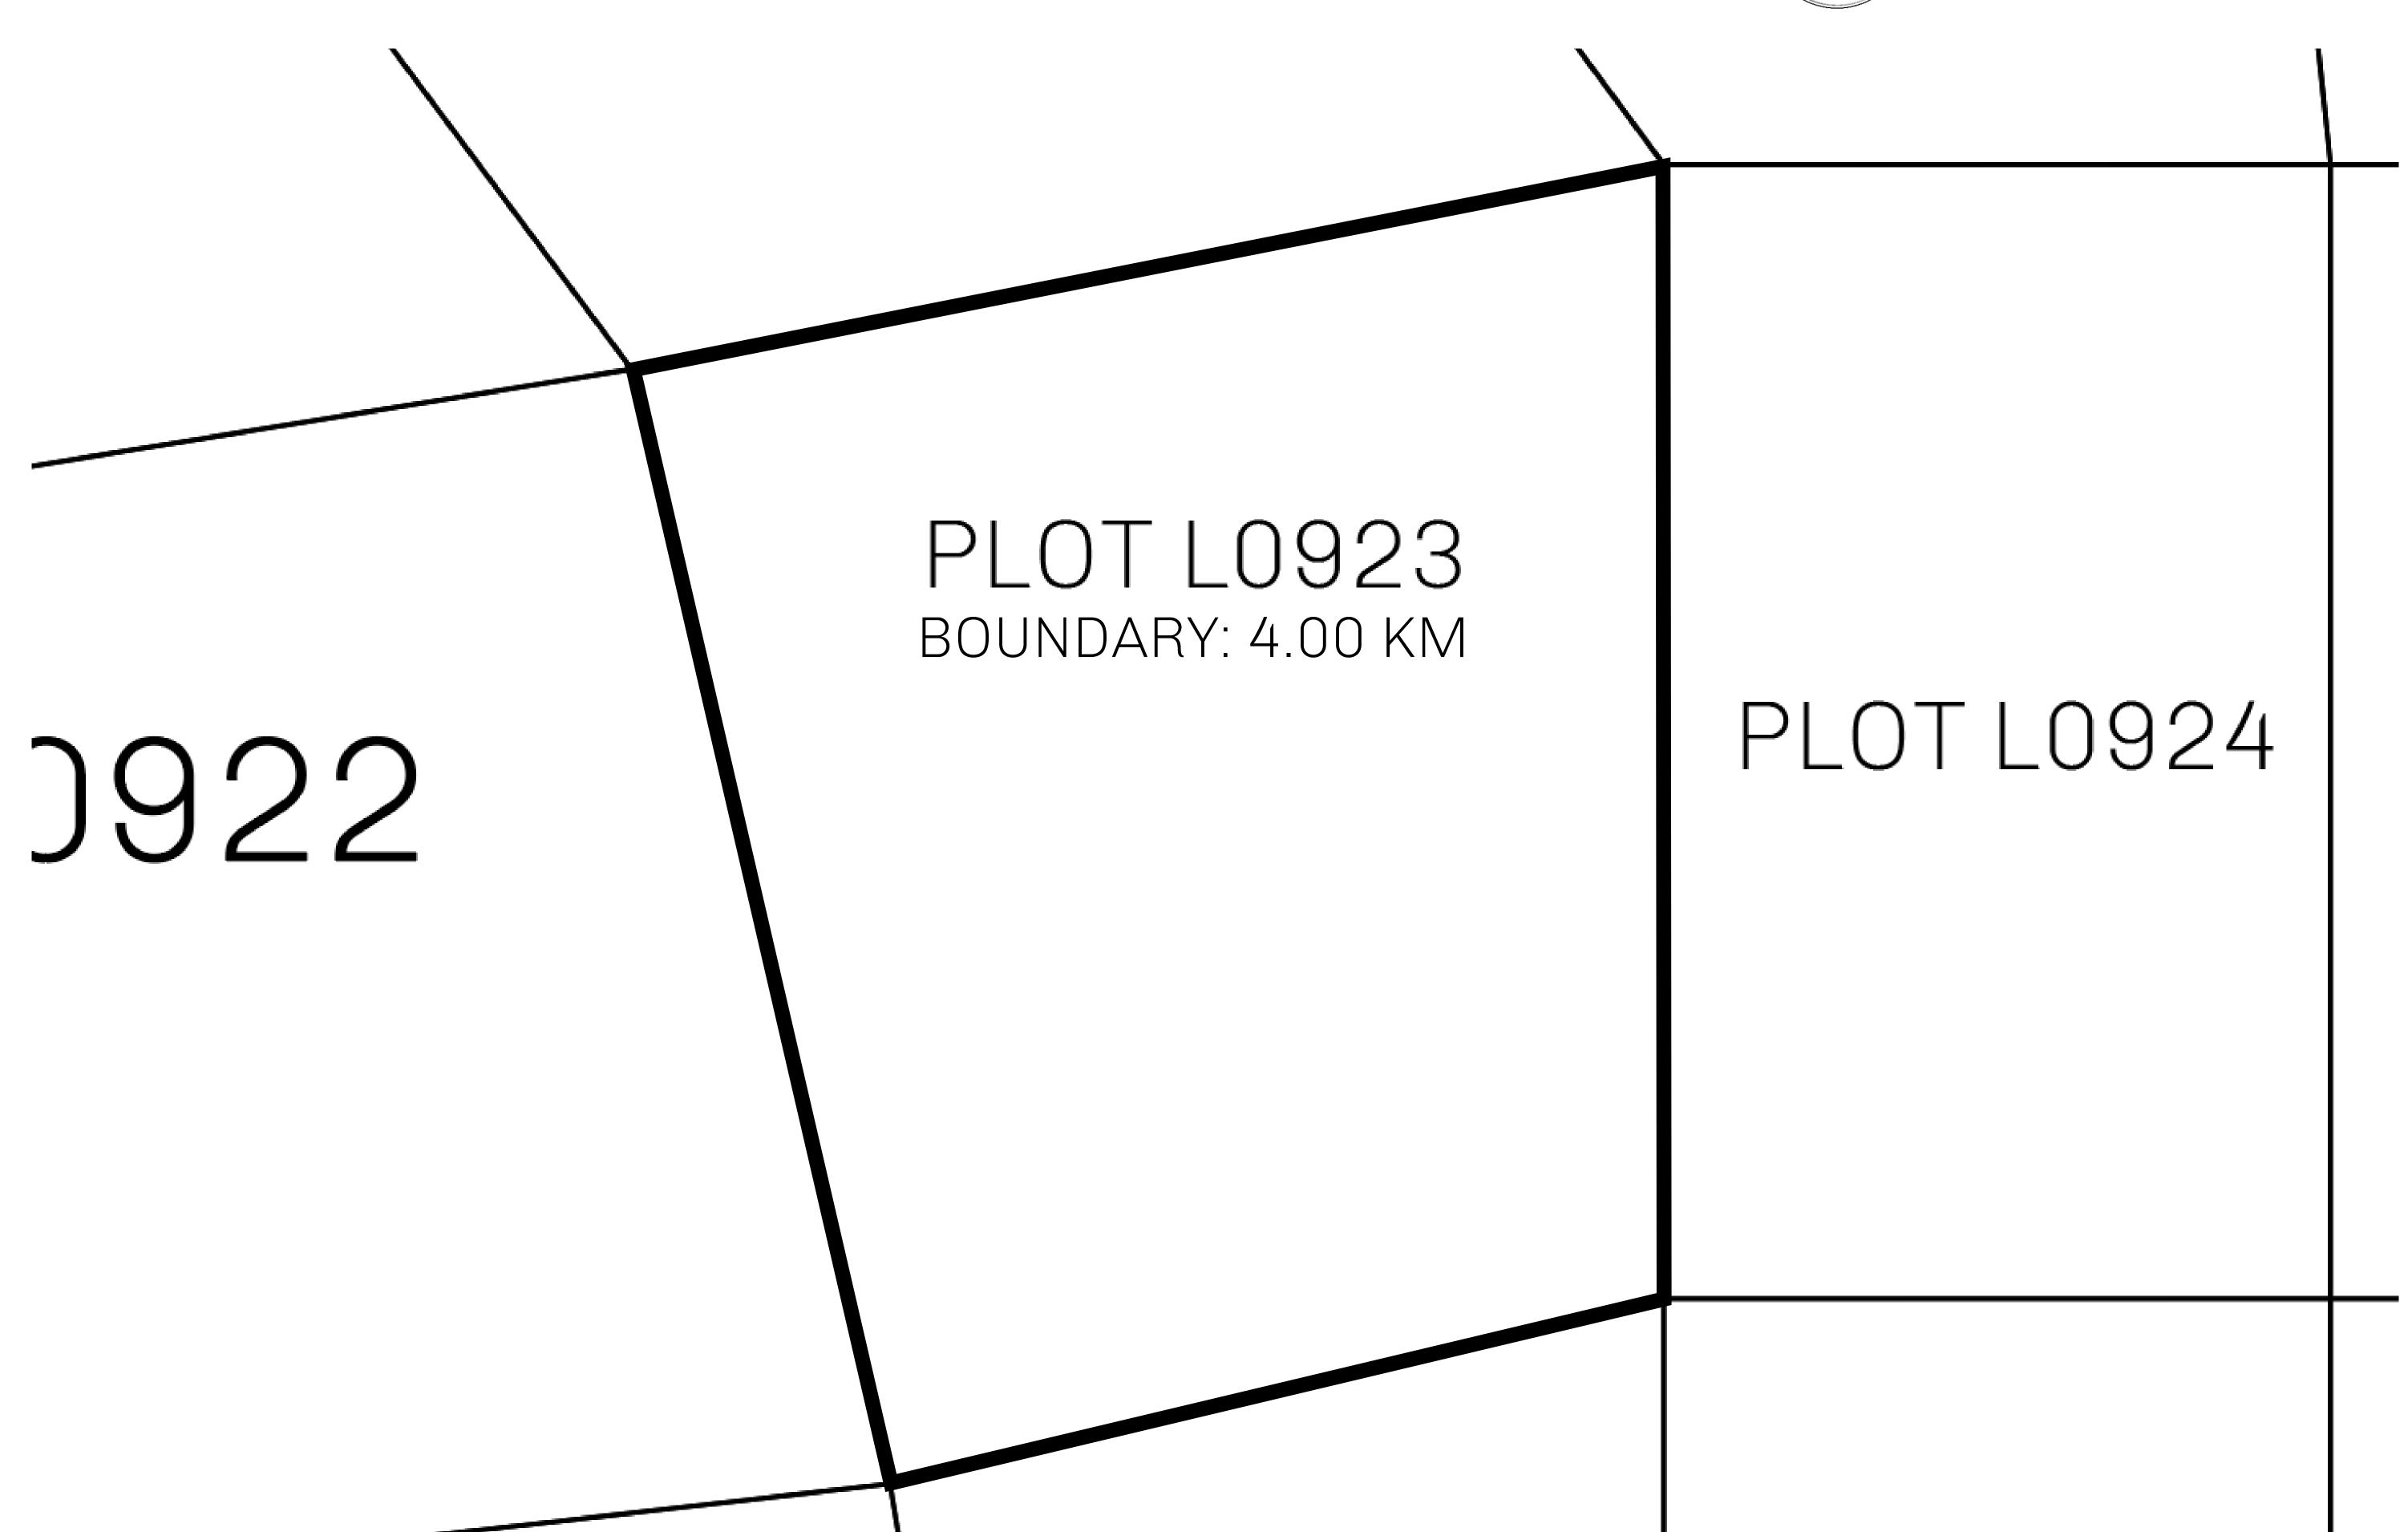

## **GEOGRAPHY**

COASTLINE 462.64 KM (287.47 MILES)

BORDERS OCEAN, ROYAUME DE SATOSHI, X BY SL & TERRITORIO LTT ST

HIGHEST POINT MOUNT ARES +8120 M

LOWEST POINT NFT PORT 0 M

PLOTS 2284 SCALE 1:50000

## H.M. LNFT Land Registry

TITLE NUMBER

L0923-221121

ADMINISTRATIVE AREA

THE GREAT EMPIRE

ISSUED 22 November 2021

SCALE 1/50000

OWNER ENTITLEMENT