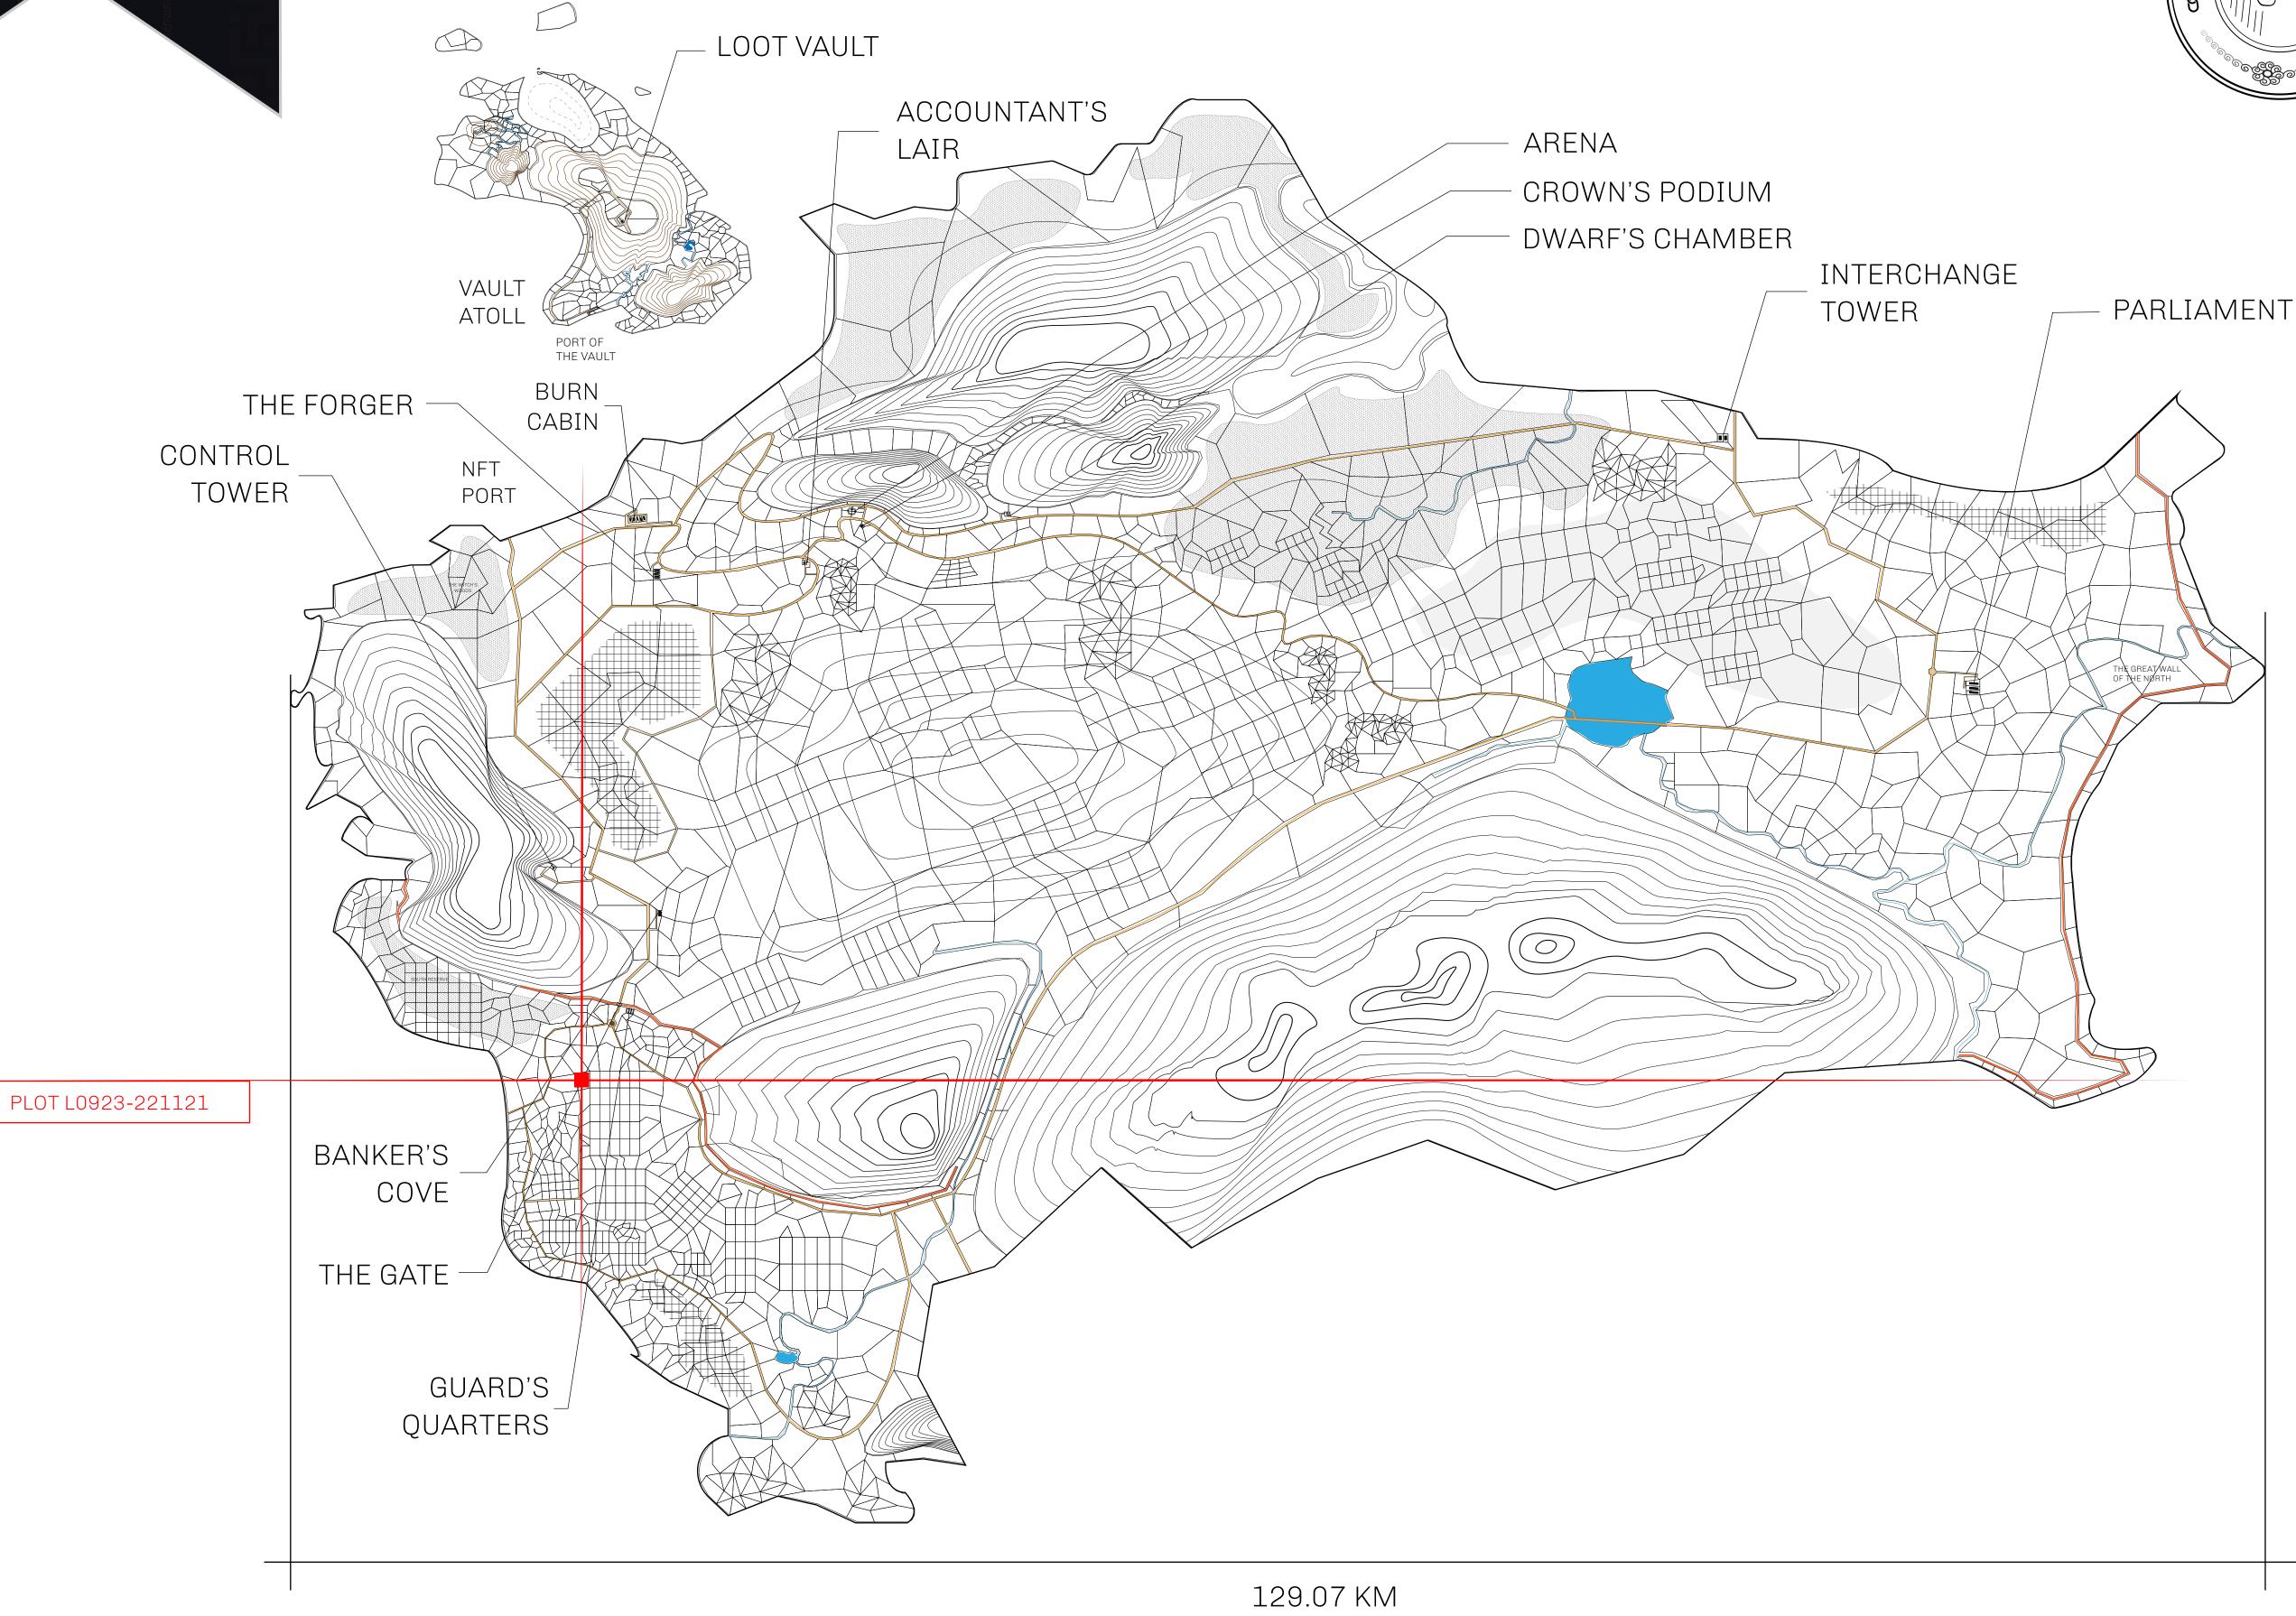

## **GEOGRAPHY**

COASTLINE 462.64 KM (287.47 MILES)

BORDERS OCEAN, ROYAUME DE SATOSHI, X BY SL & TERRITORIO LTT ST

HIGHEST POINT MOUNT ARES +8120 M

LOWEST POINT NFT PORT 0 M

PLOTS 2284 SCALE 1:50000

## H.M. LNFT Land Registry

TITLE NUMBER

L0923-221121

ADMINISTRATIVE AREA

THE GREAT EMPIRE

ISSUED 22 November 2021

SCALE 1/50000

OWNER ENTITLEMENT