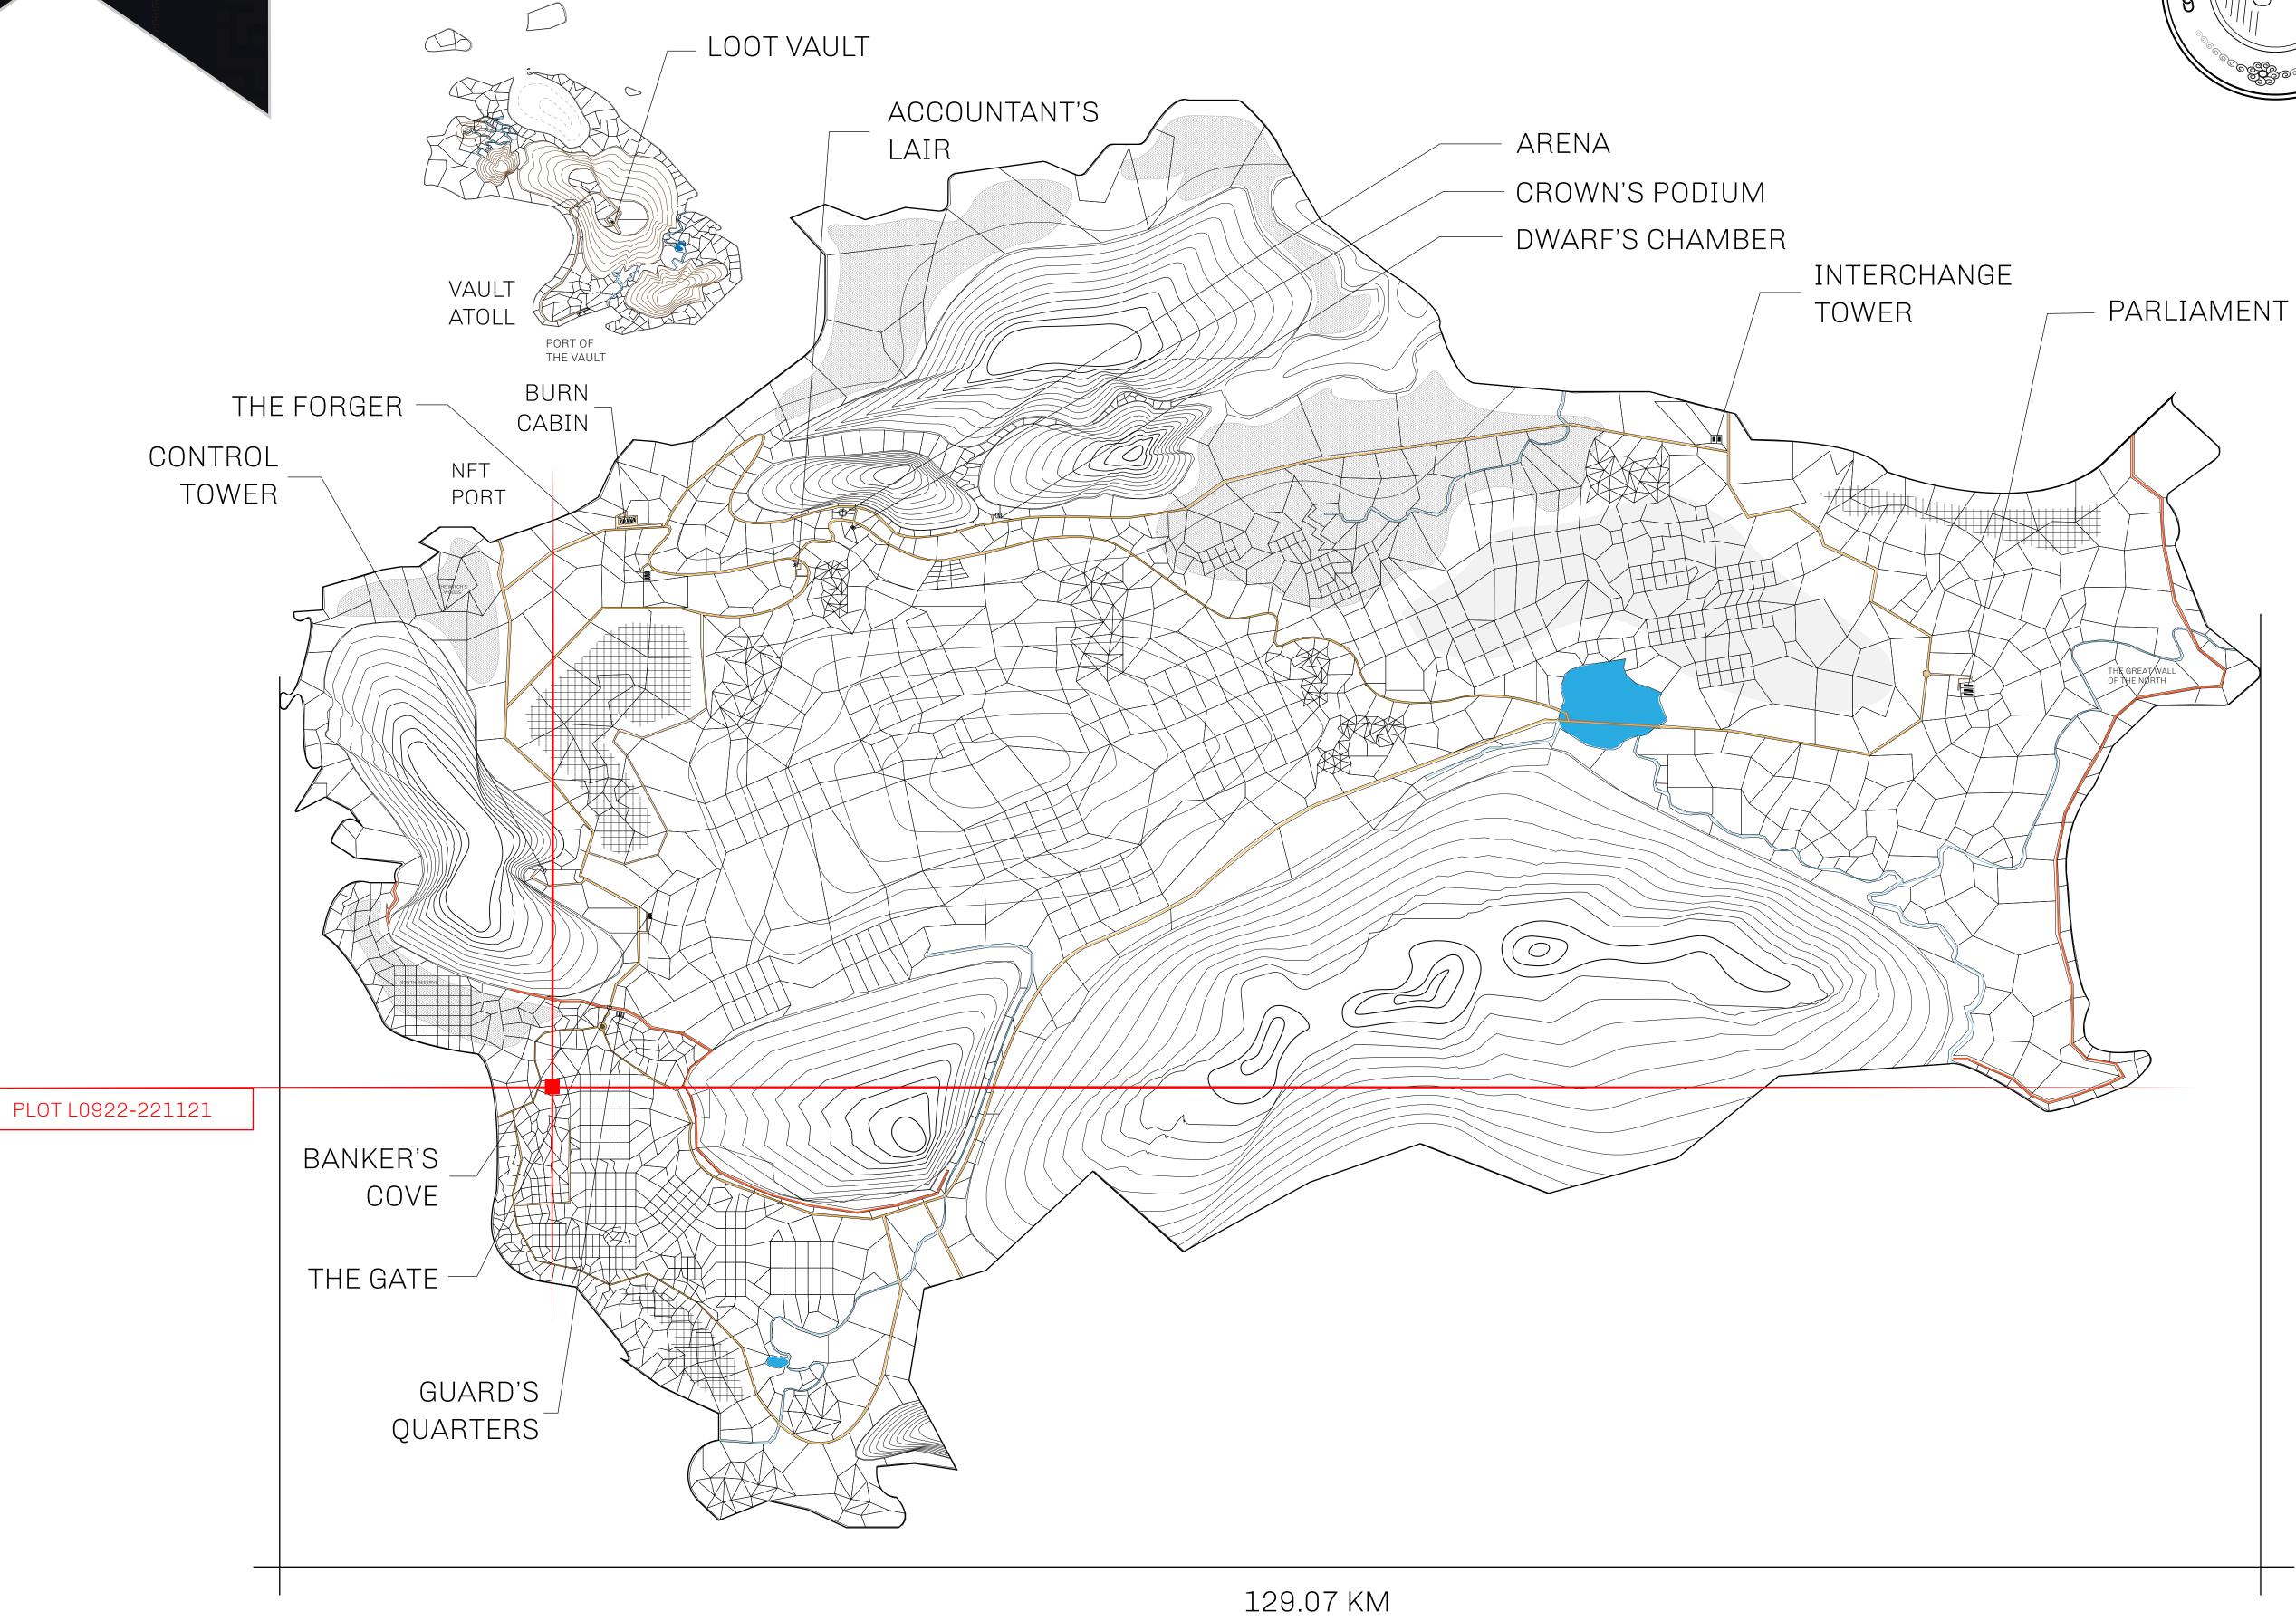

## **GEOGRAPHY**

COASTLINE 462.64 KM (287.47 MILES)

BORDERS OCEAN, ROYAUME DE SATOSHI, X BY SL & TERRITORIO LTT ST

HIGHEST POINT MOUNT ARES +8120 M

LOWEST POINT NFT PORT 0 M

PLOTS 2284 SCALE 1:50000

## H.M. LNFT Land Registry

L0922-221121

TITLE NUMBER

ADMINISTRATIVE AREA

THE GREAT EMPIRE

ISSUED 22 November 2021

SCALE 1/50000

OWNER ENTITLEMENT