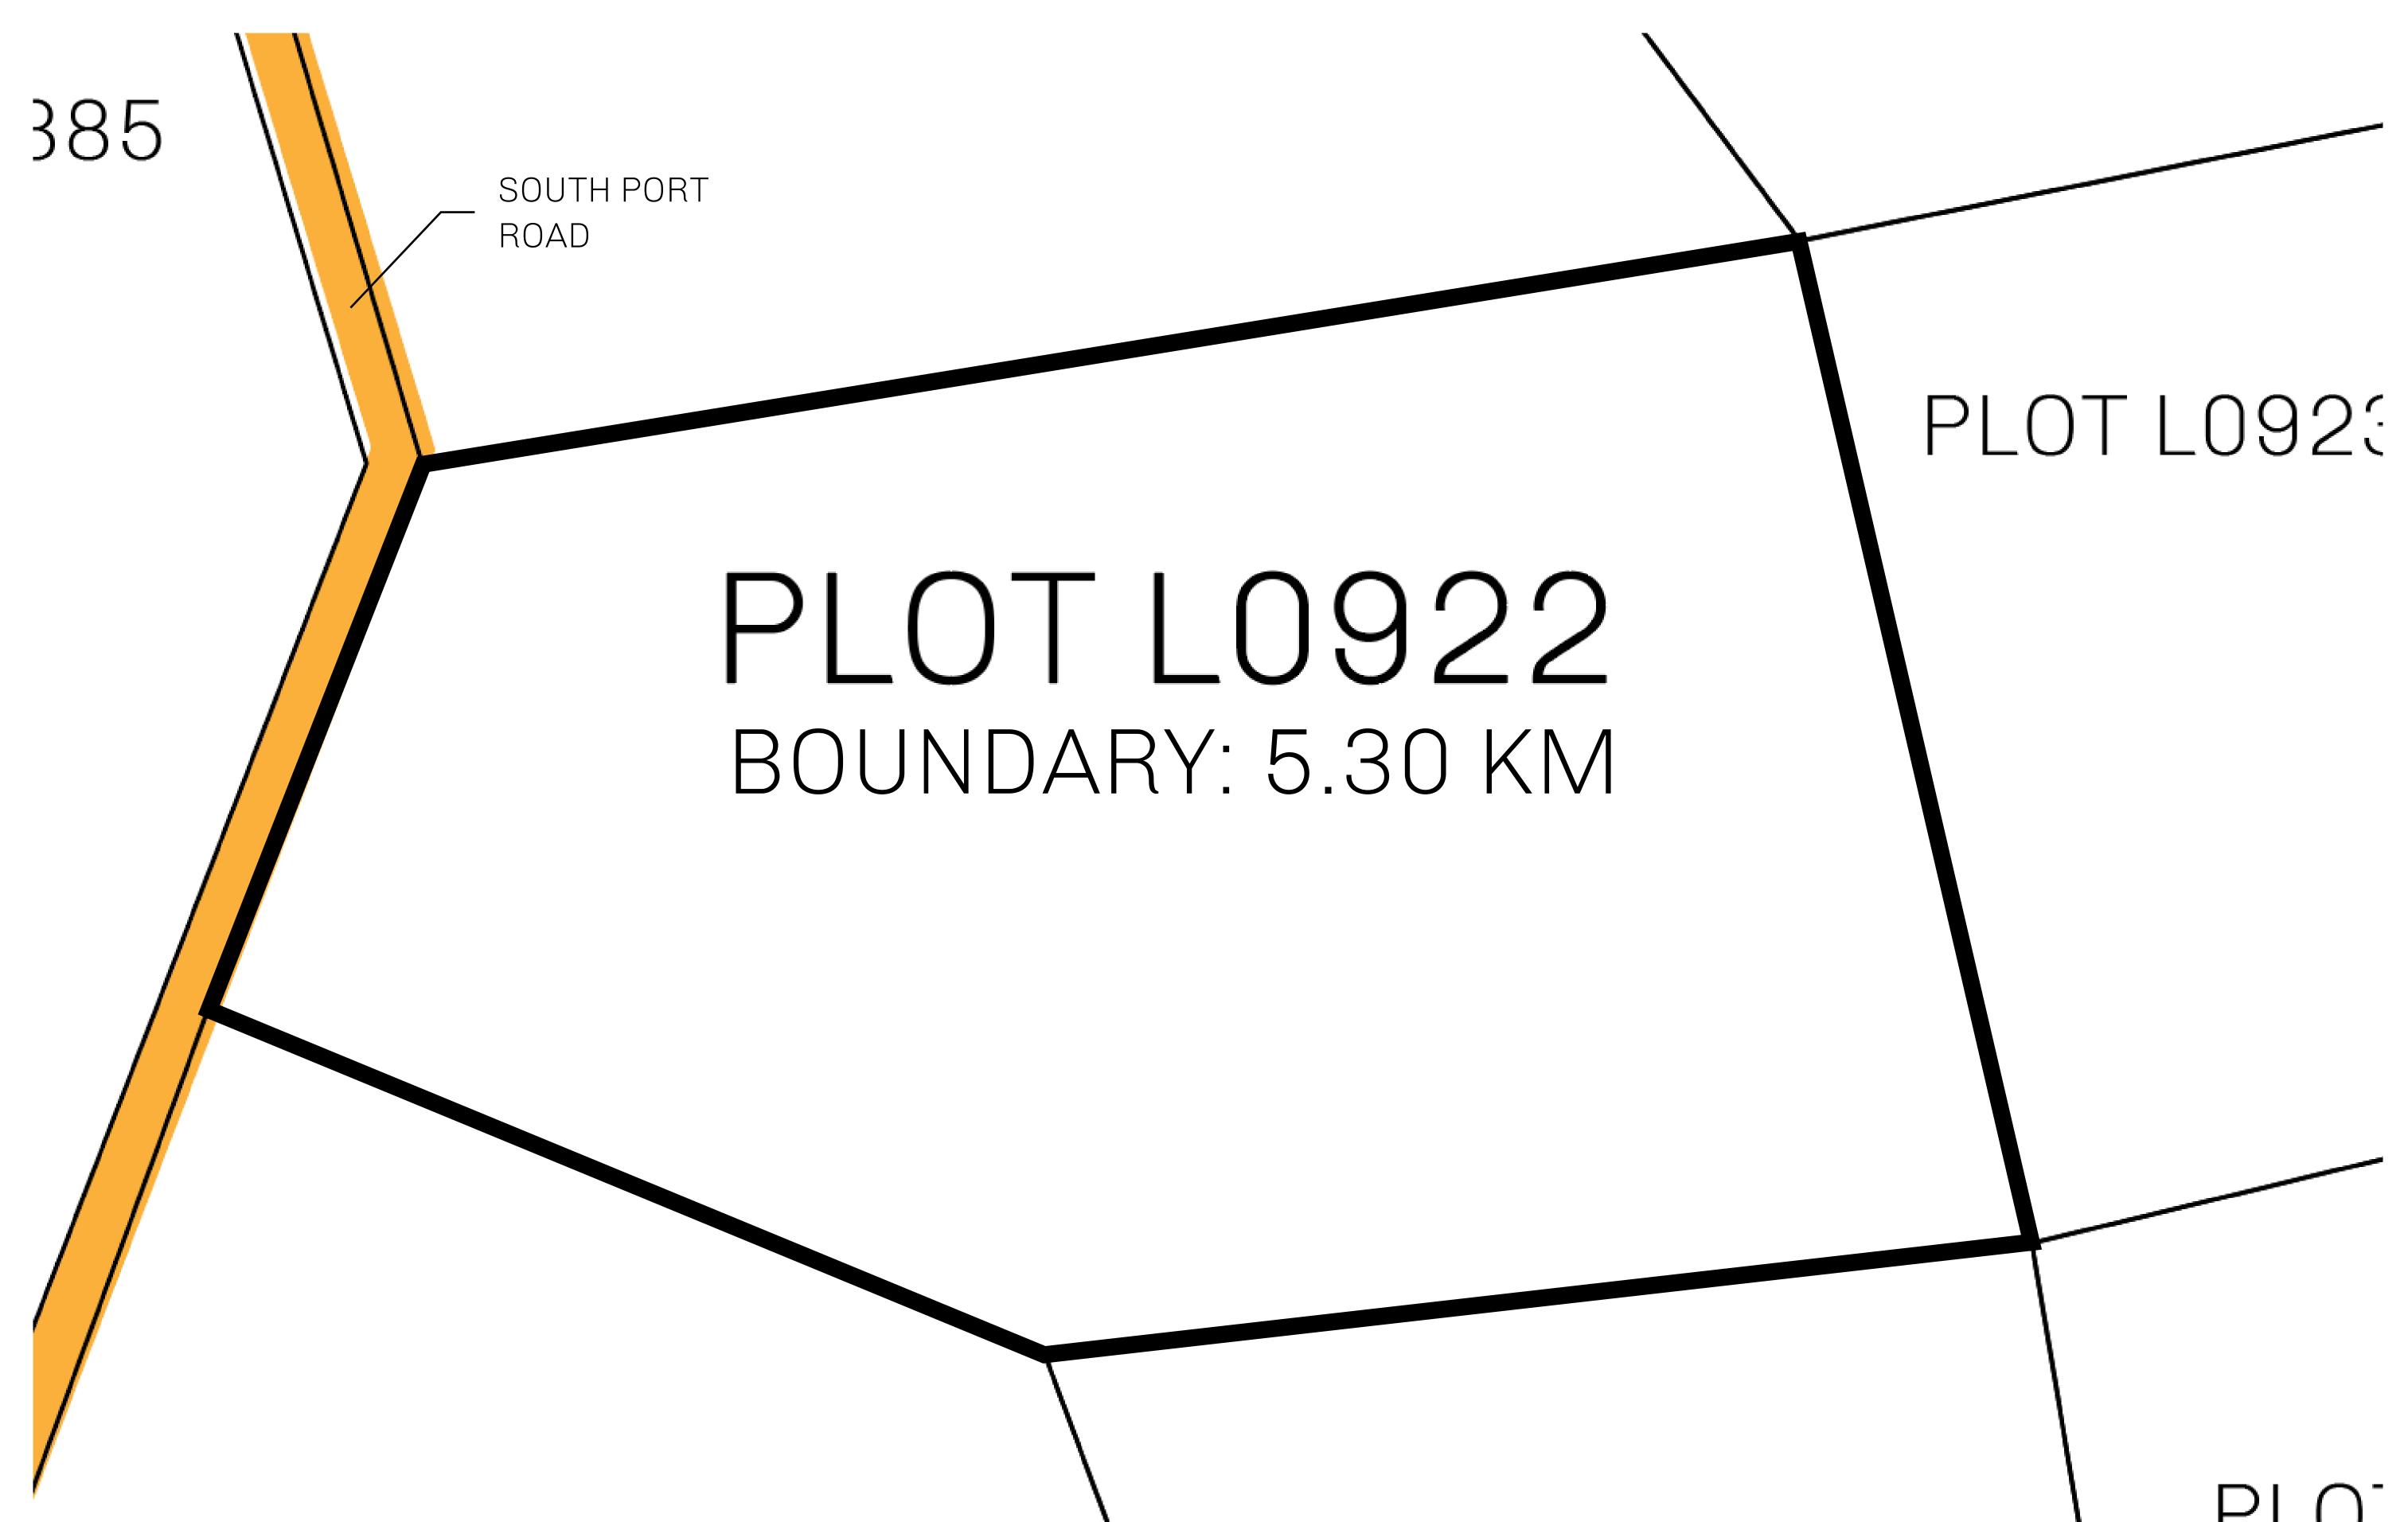

## H.M. LNFT Land Registry

L0922-221121

TITLE NUMBER

ADMINISTRATIVE AREA

THE GREAT EMPIRE

ISSUED 22 November 2021

SCALE 1/50000

OWNER ENTITLEMENT