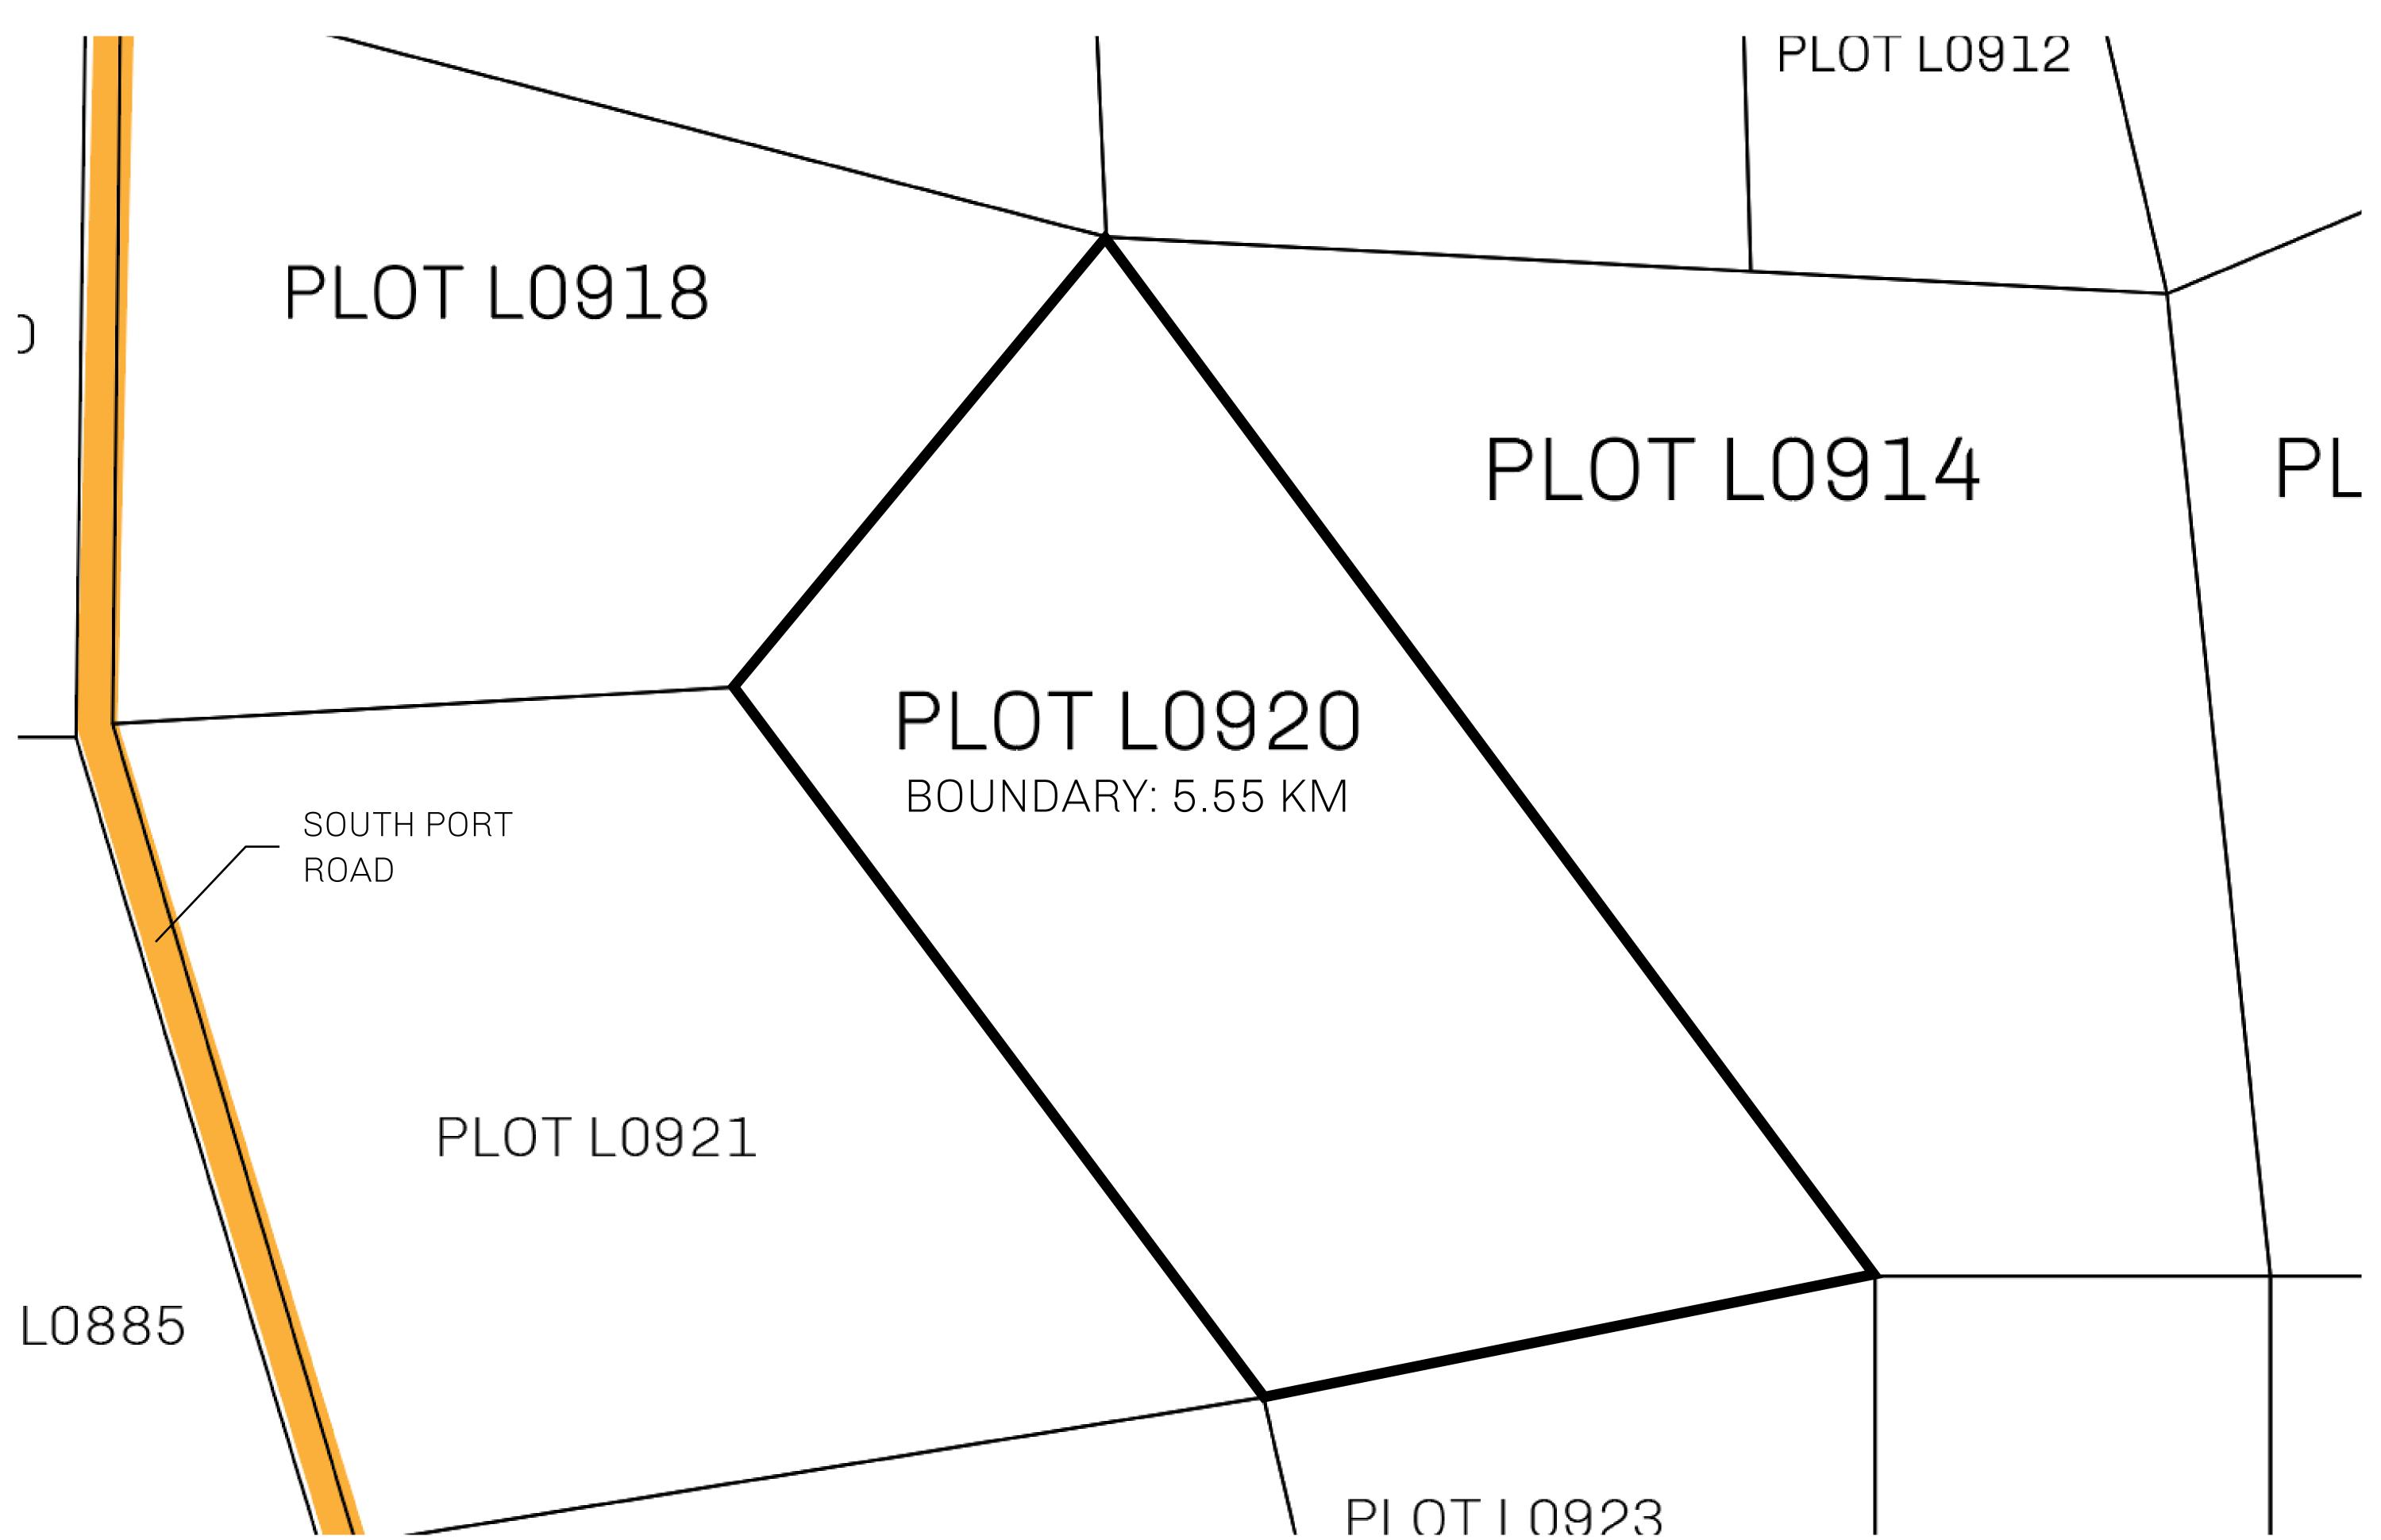

## GEOGRAPHY

COASTLINE 462.64 KM (287.47 MILES)

BORDERS OCEAN, ROYAUME DE SATOSHI, X BY SL & TERRITORIO LTT ST

HIGHEST POINT MOUNT ARES +8120 M

LOWEST POINT NFT PORT 0 M

PLOTS 2284 SCALE 1:50000

## H.M. LNFT Land Registry

L0920-221121

TITLE NUMBER

ADMINISTRATIVE AREA

THE GREAT EMPIRE

ISSUED 22 November 2021

SCALE 1/50000

OWNER ENTITLEMENT