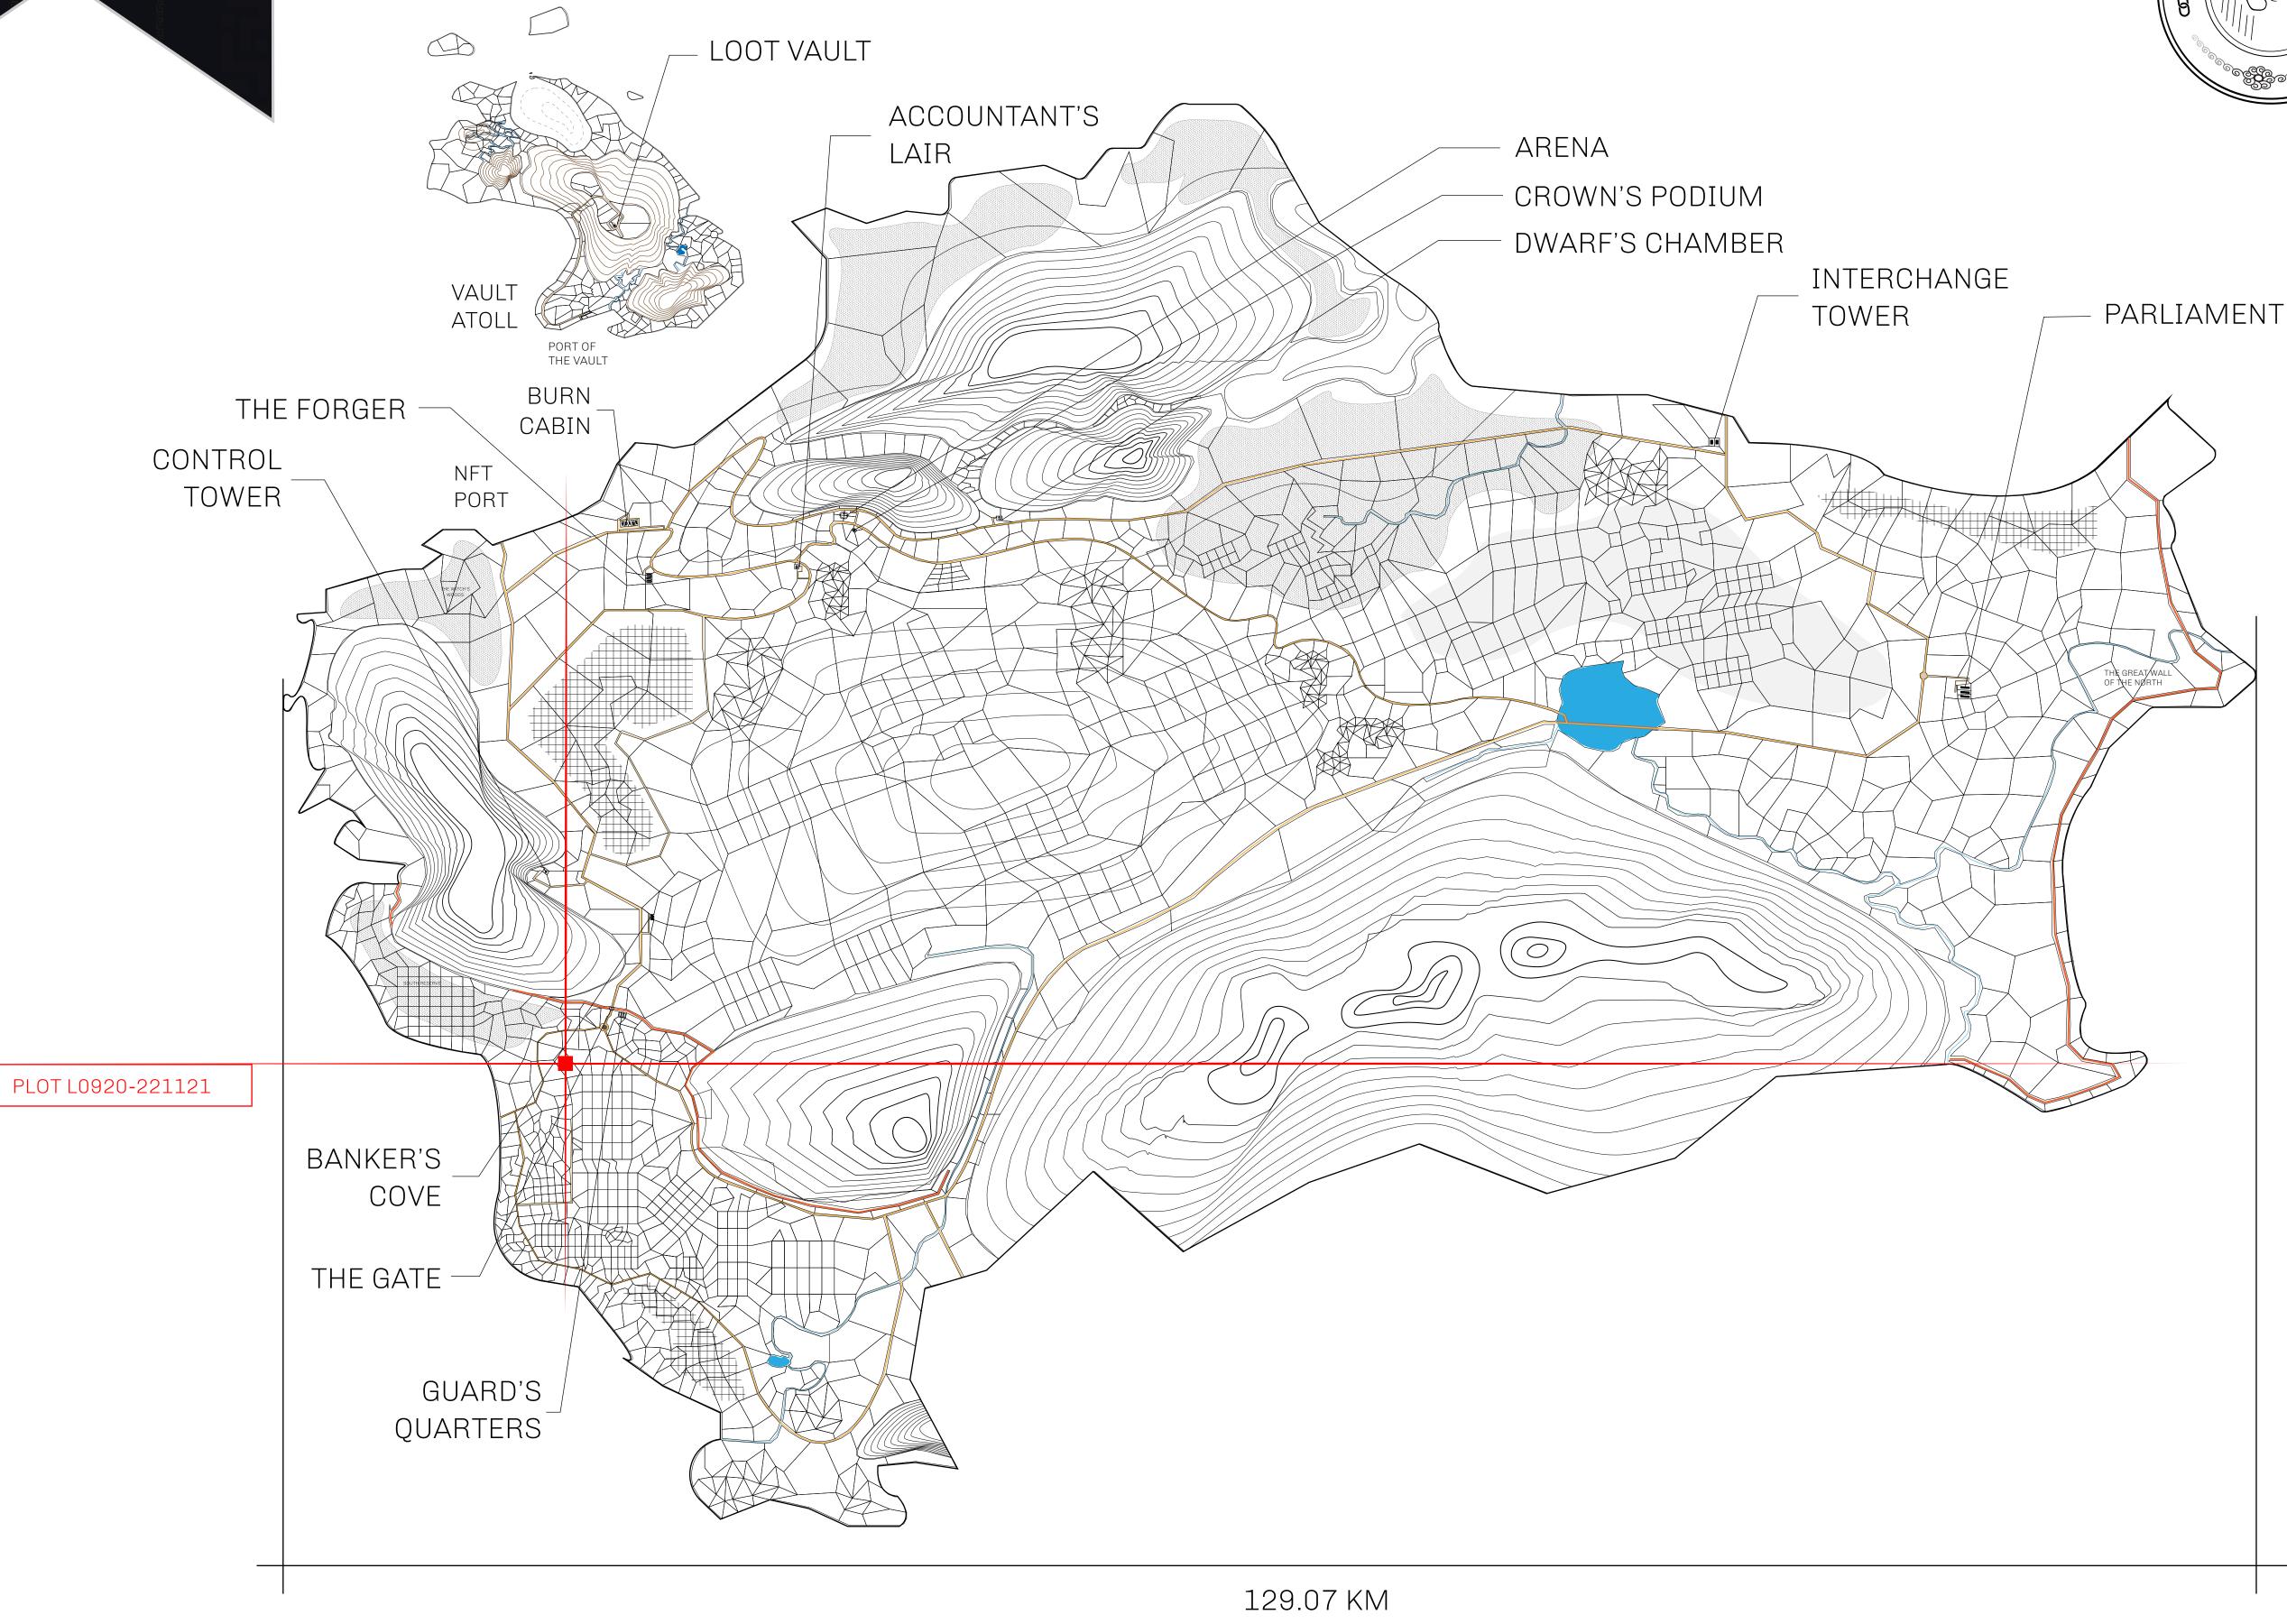

## HER MAJESTY'S GATED WORLD

As an economic and ruling powerhouse, the Great Empire controls the issuance and trade of BUN, LTT, and USDC reward credits. Decisions by its sitting parliamentarians affect Loot NFT World. Following the last war, border controls are tight and only invitees can enter. Each Sunday, all eyes focus on the Arena and the Crown's Podium, where battle-bidding auctions rage. The battle pit is not for the fainthearted and strategy plays a crucial role in winning.

## GEOGRAPHY

COASTLINE 462.64 KM (287.47 MILES)

BORDERS OCEAN, ROYAUME DE SATOSHI, X BY SL & TERRITORIO LTT ST

HIGHEST POINT MOUNT ARES +8120 M

LOWEST POINT NFT PORT 0 M

PLOTS 2284 SCALE 1:50000

## H.M. LNFT Land Registry

L0920-221121

TITLE NUMBER

ADMINISTRATIVE AREA

THE GREAT EMPIRE

ISSUED 22 November 2021

SCALE 1/50000

OWNER ENTITLEMENT