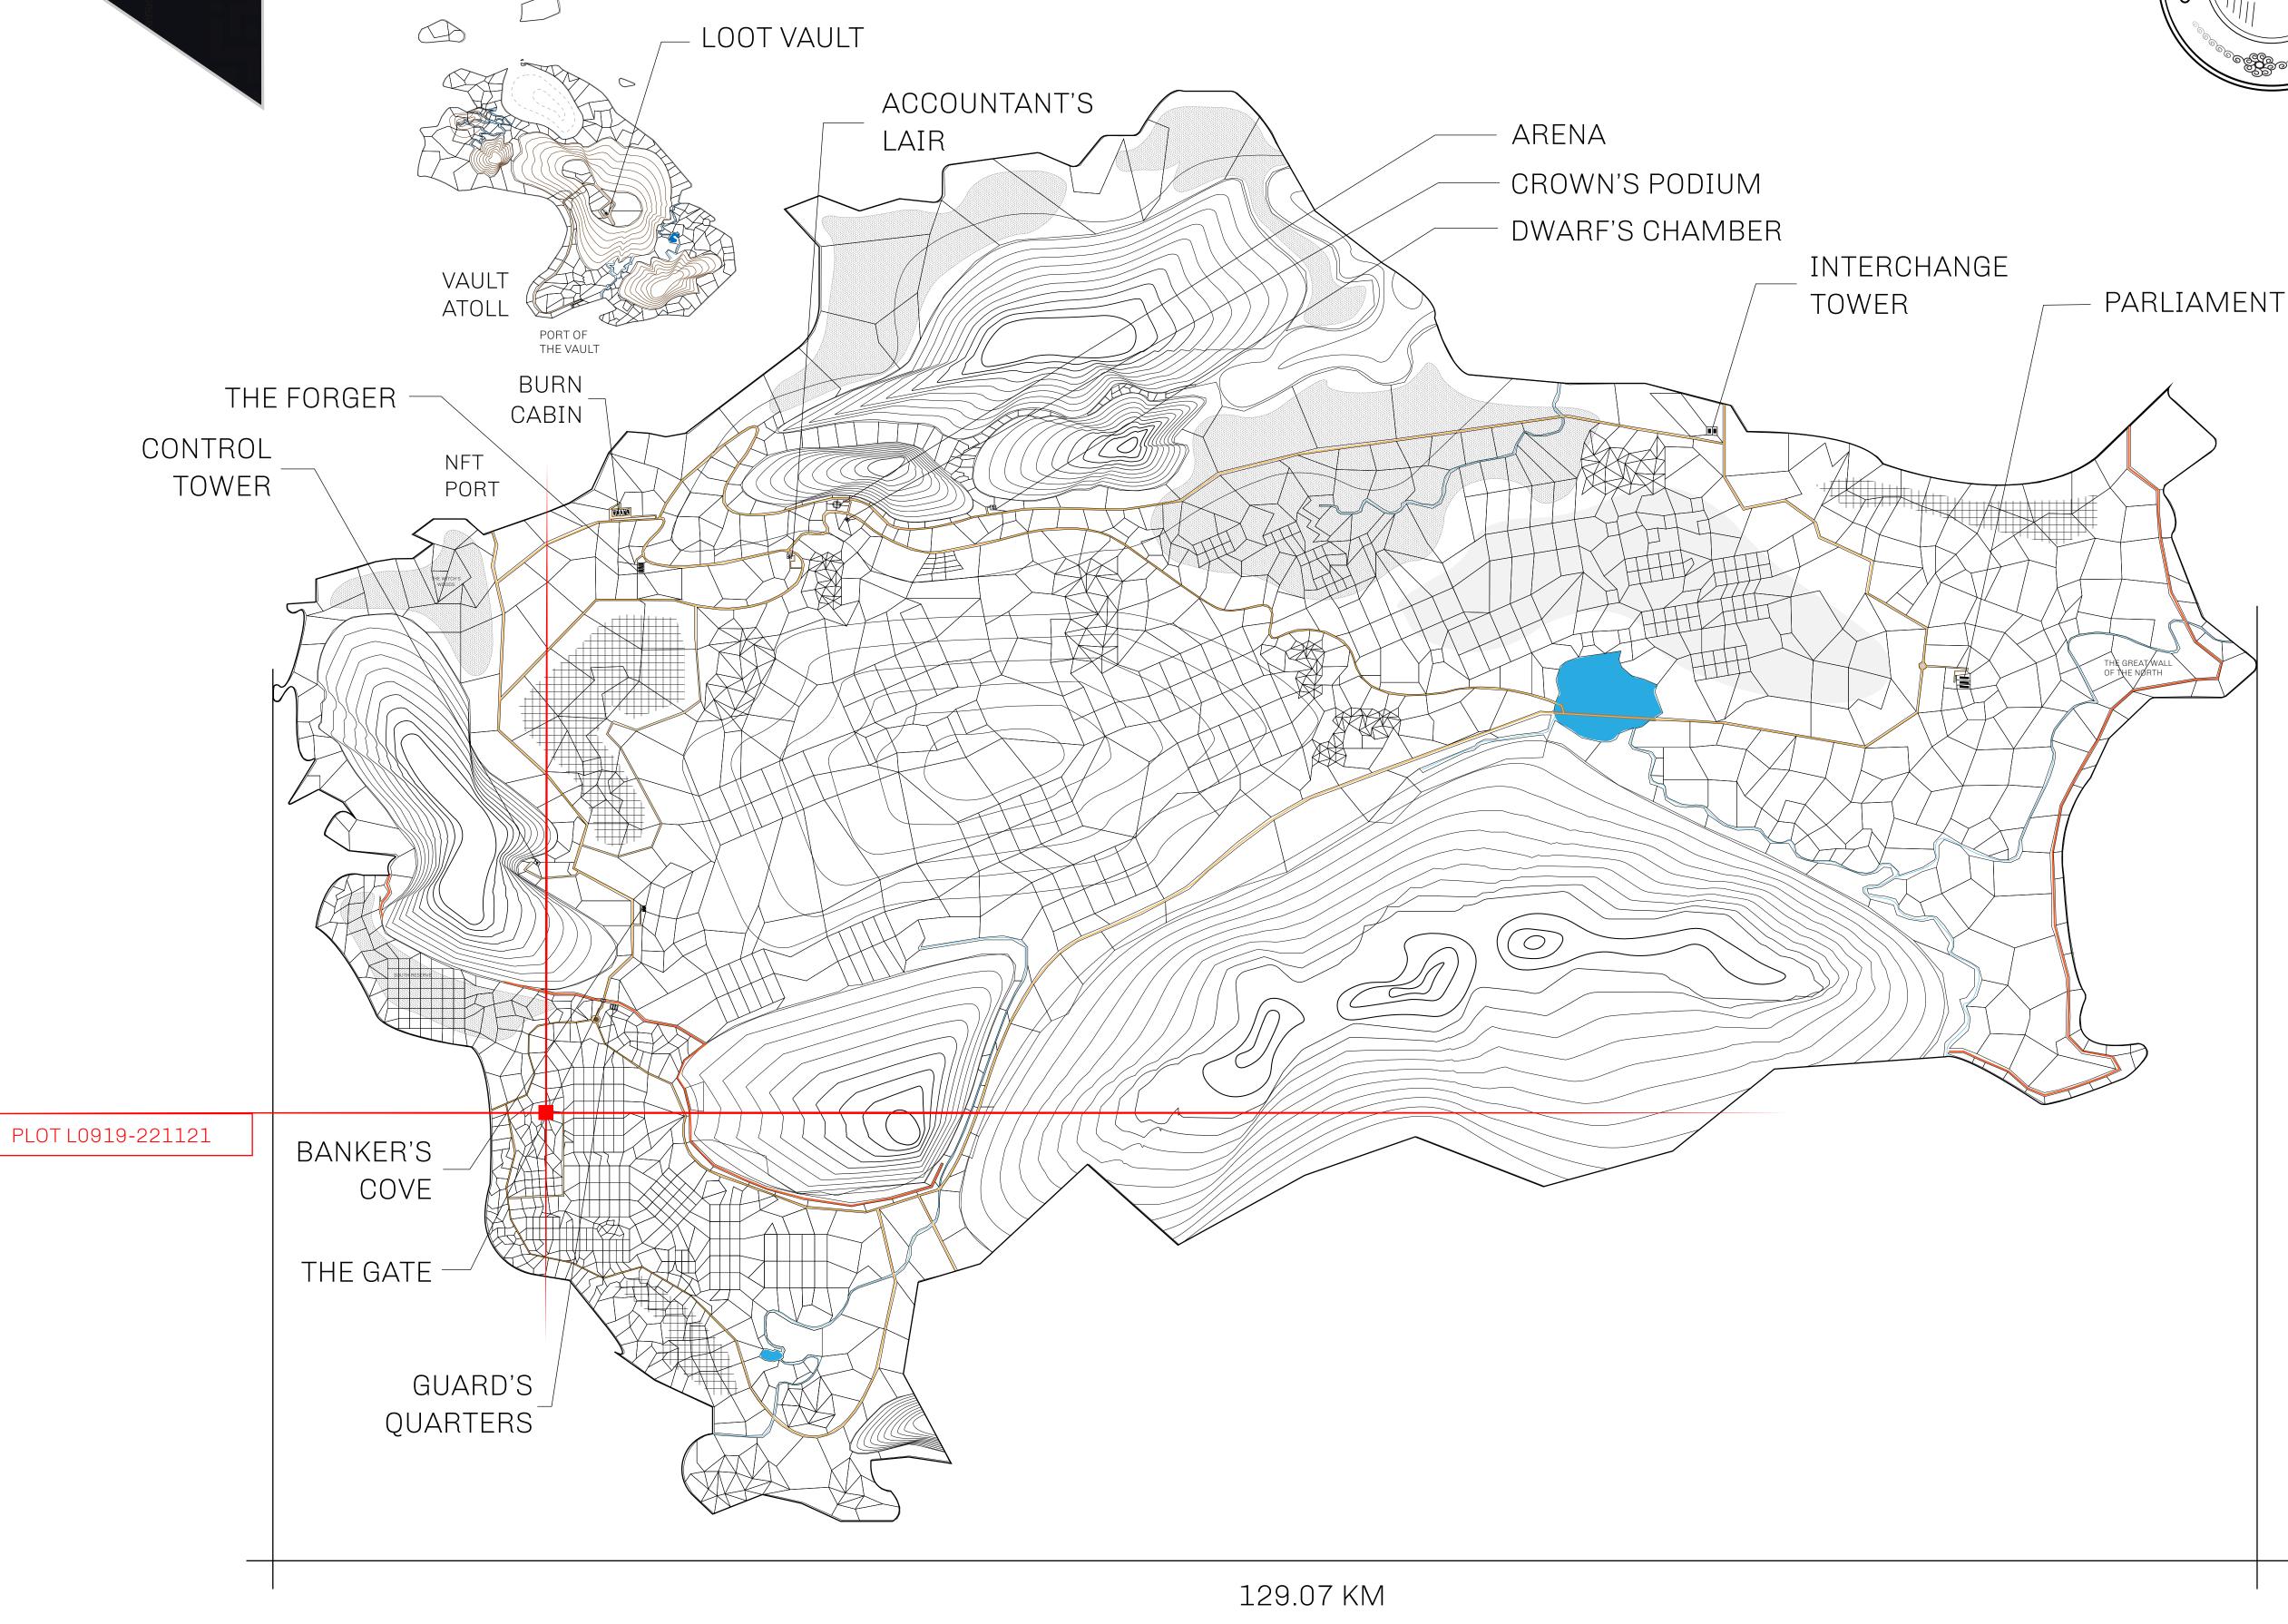

## **GEOGRAPHY**

COASTLINE 462.64 KM (287.47 MILES)

BORDERS OCEAN, ROYAUME DE SATOSHI, X BY SL & TERRITORIO LTT ST

HIGHEST POINT MOUNT ARES +8120 M

LOWEST POINT NFT PORT 0 M

PLOTS 2284 SCALE 1:50000

## H.M. LNFT Land Registry

L0919-221121

TITLE NUMBER

ADMINISTRATIVE AREA

THE GREAT EMPIRE

ISSUED 22 November 2021

SCALE 1/50000

OWNER ENTITLEMENT

Type W-GE: Share of 0.3% of all BUN sales based on number of NFT Stories minted

(rewarded in Credits); Mint 4 NFT Stories

0943

PL0T L0919

BOUNDARY: 1.88 KM