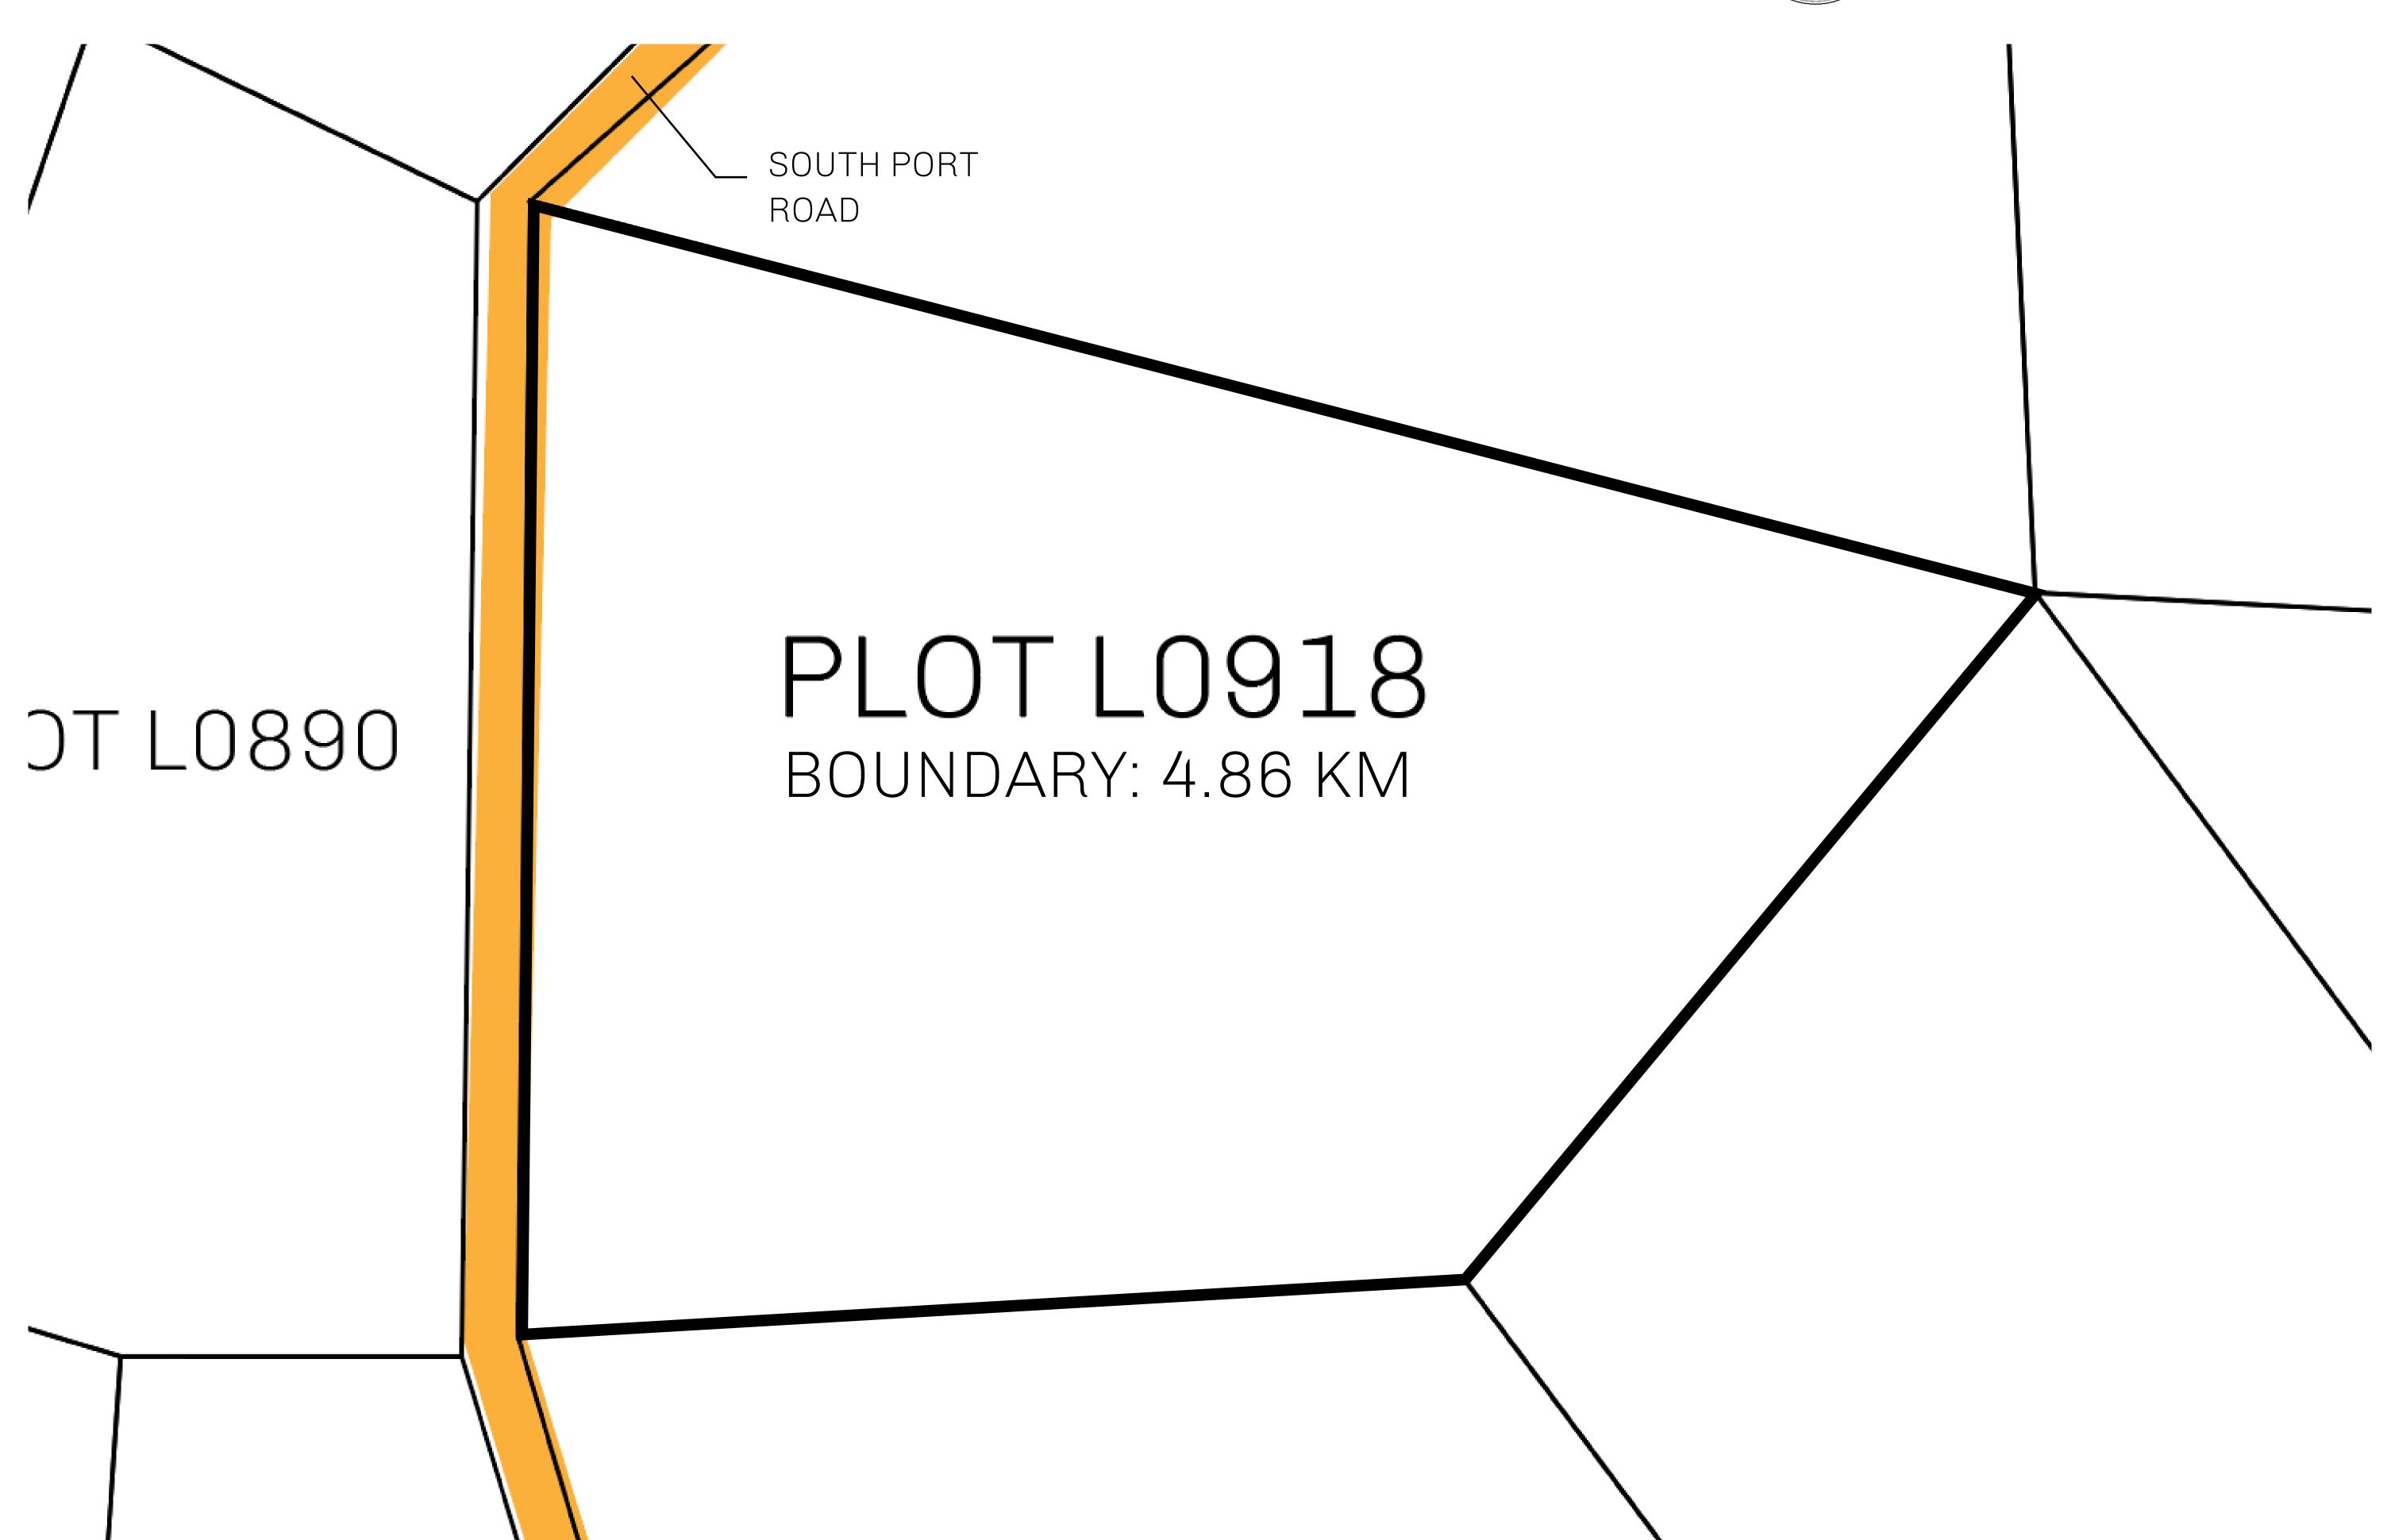

## H.M. LNFT Land Registry

TITLE NUMBER

L0918-221121

ADMINISTRATIVE AREA

THE GREAT EMPIRE

ISSUED 22 November 2021

SCALE **1/50000** 

OWNER ENTITLEMENT

Type W-GE: Share of 0.3% of all BUN sales based on number of NFT Stories minted

(rewarded in Credits); Mint 4 NFT Stories