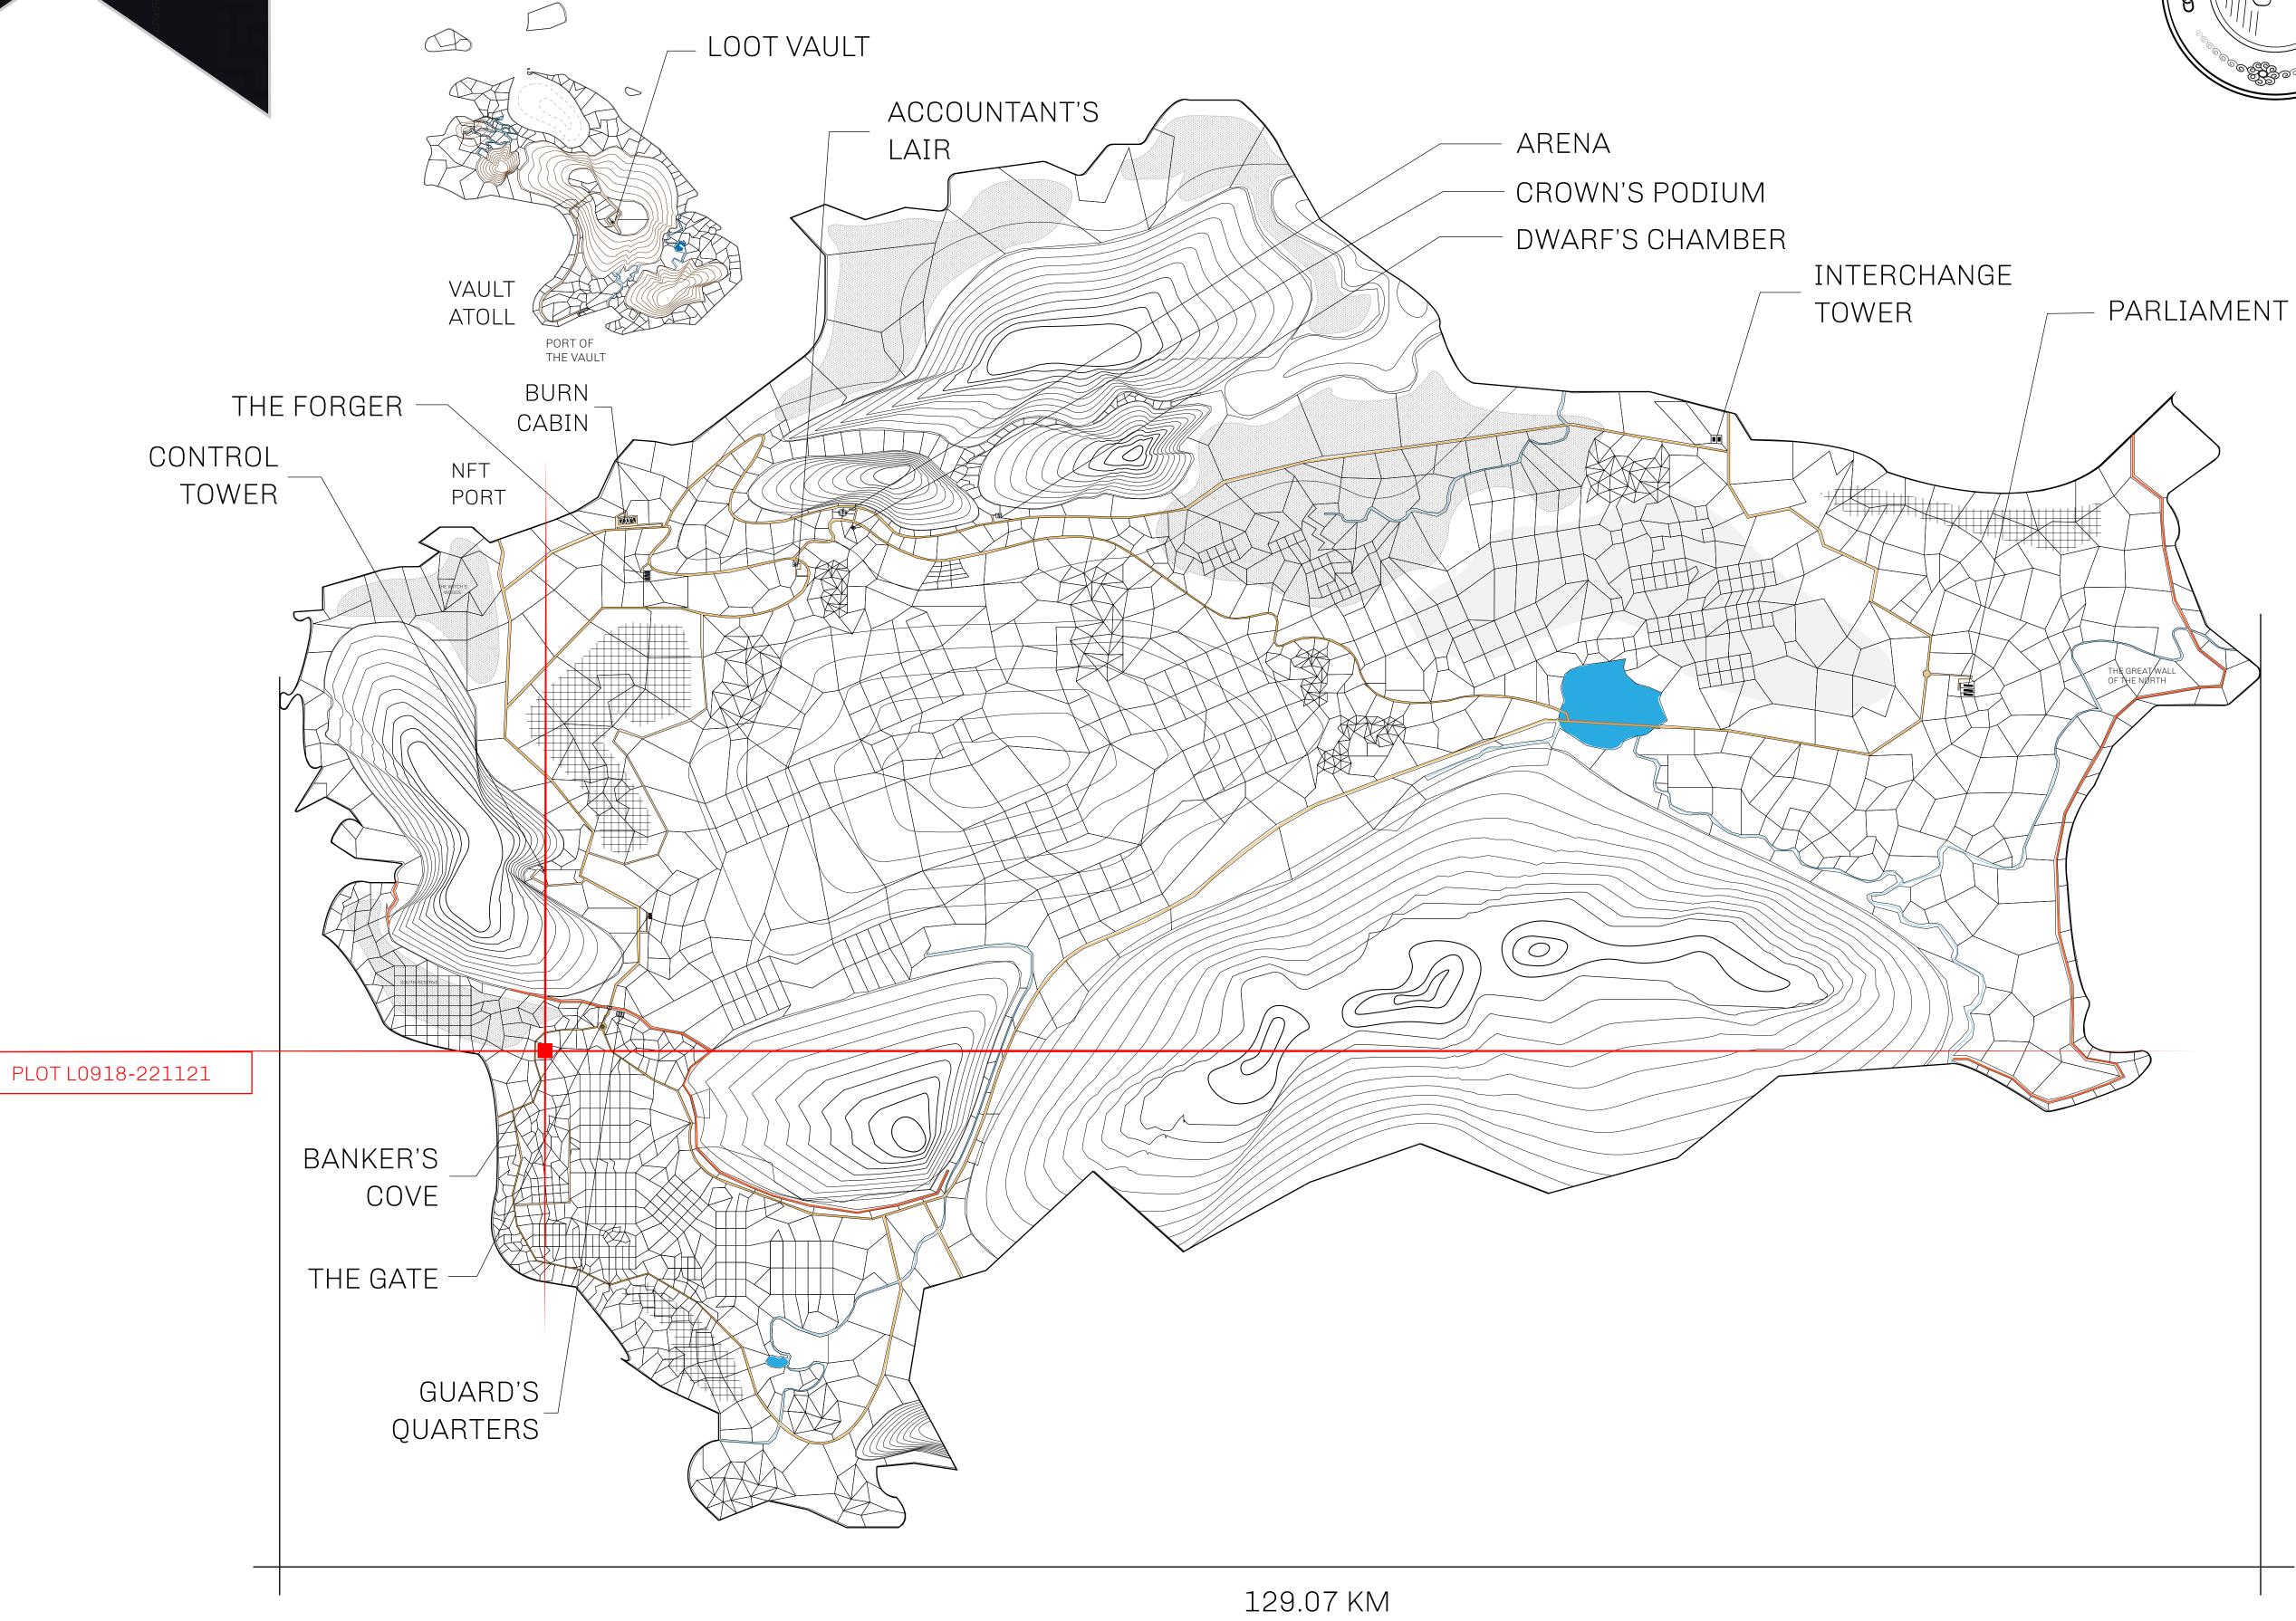

## HER MAJESTY'S GATED WORLD

As an economic and ruling powerhouse, the Great Empire controls the issuance and trade of BUN, LTT, and USDC reward credits. Decisions by its sitting parliamentarians affect Loot NFT World. Following the last war, border controls are tight and only invitees can enter. Each Sunday, all eyes focus on the Arena and the Crown's Podium, where battle-bidding auctions rage. The battle pit is not for the fainthearted and strategy plays a crucial role in winning.

## **GEOGRAPHY**

COASTLINE 462.64 KM (287.47 MILES)

BORDERS OCEAN, ROYAUME DE SATOSHI, X BY SL & TERRITORIO LTT ST

HIGHEST POINT MOUNT ARES +8120 M

LOWEST POINT NFT PORT 0 M

PLOTS 2284 SCALE 1:50000

## H.M. LNFT Land Registry

TITLE NUMBER

L0918-221121

ADMINISTRATIVE AREA

THE GREAT EMPIRE

ISSUED 22 November 2021

SCALE **1/50000** 

OWNER ENTITLEMENT