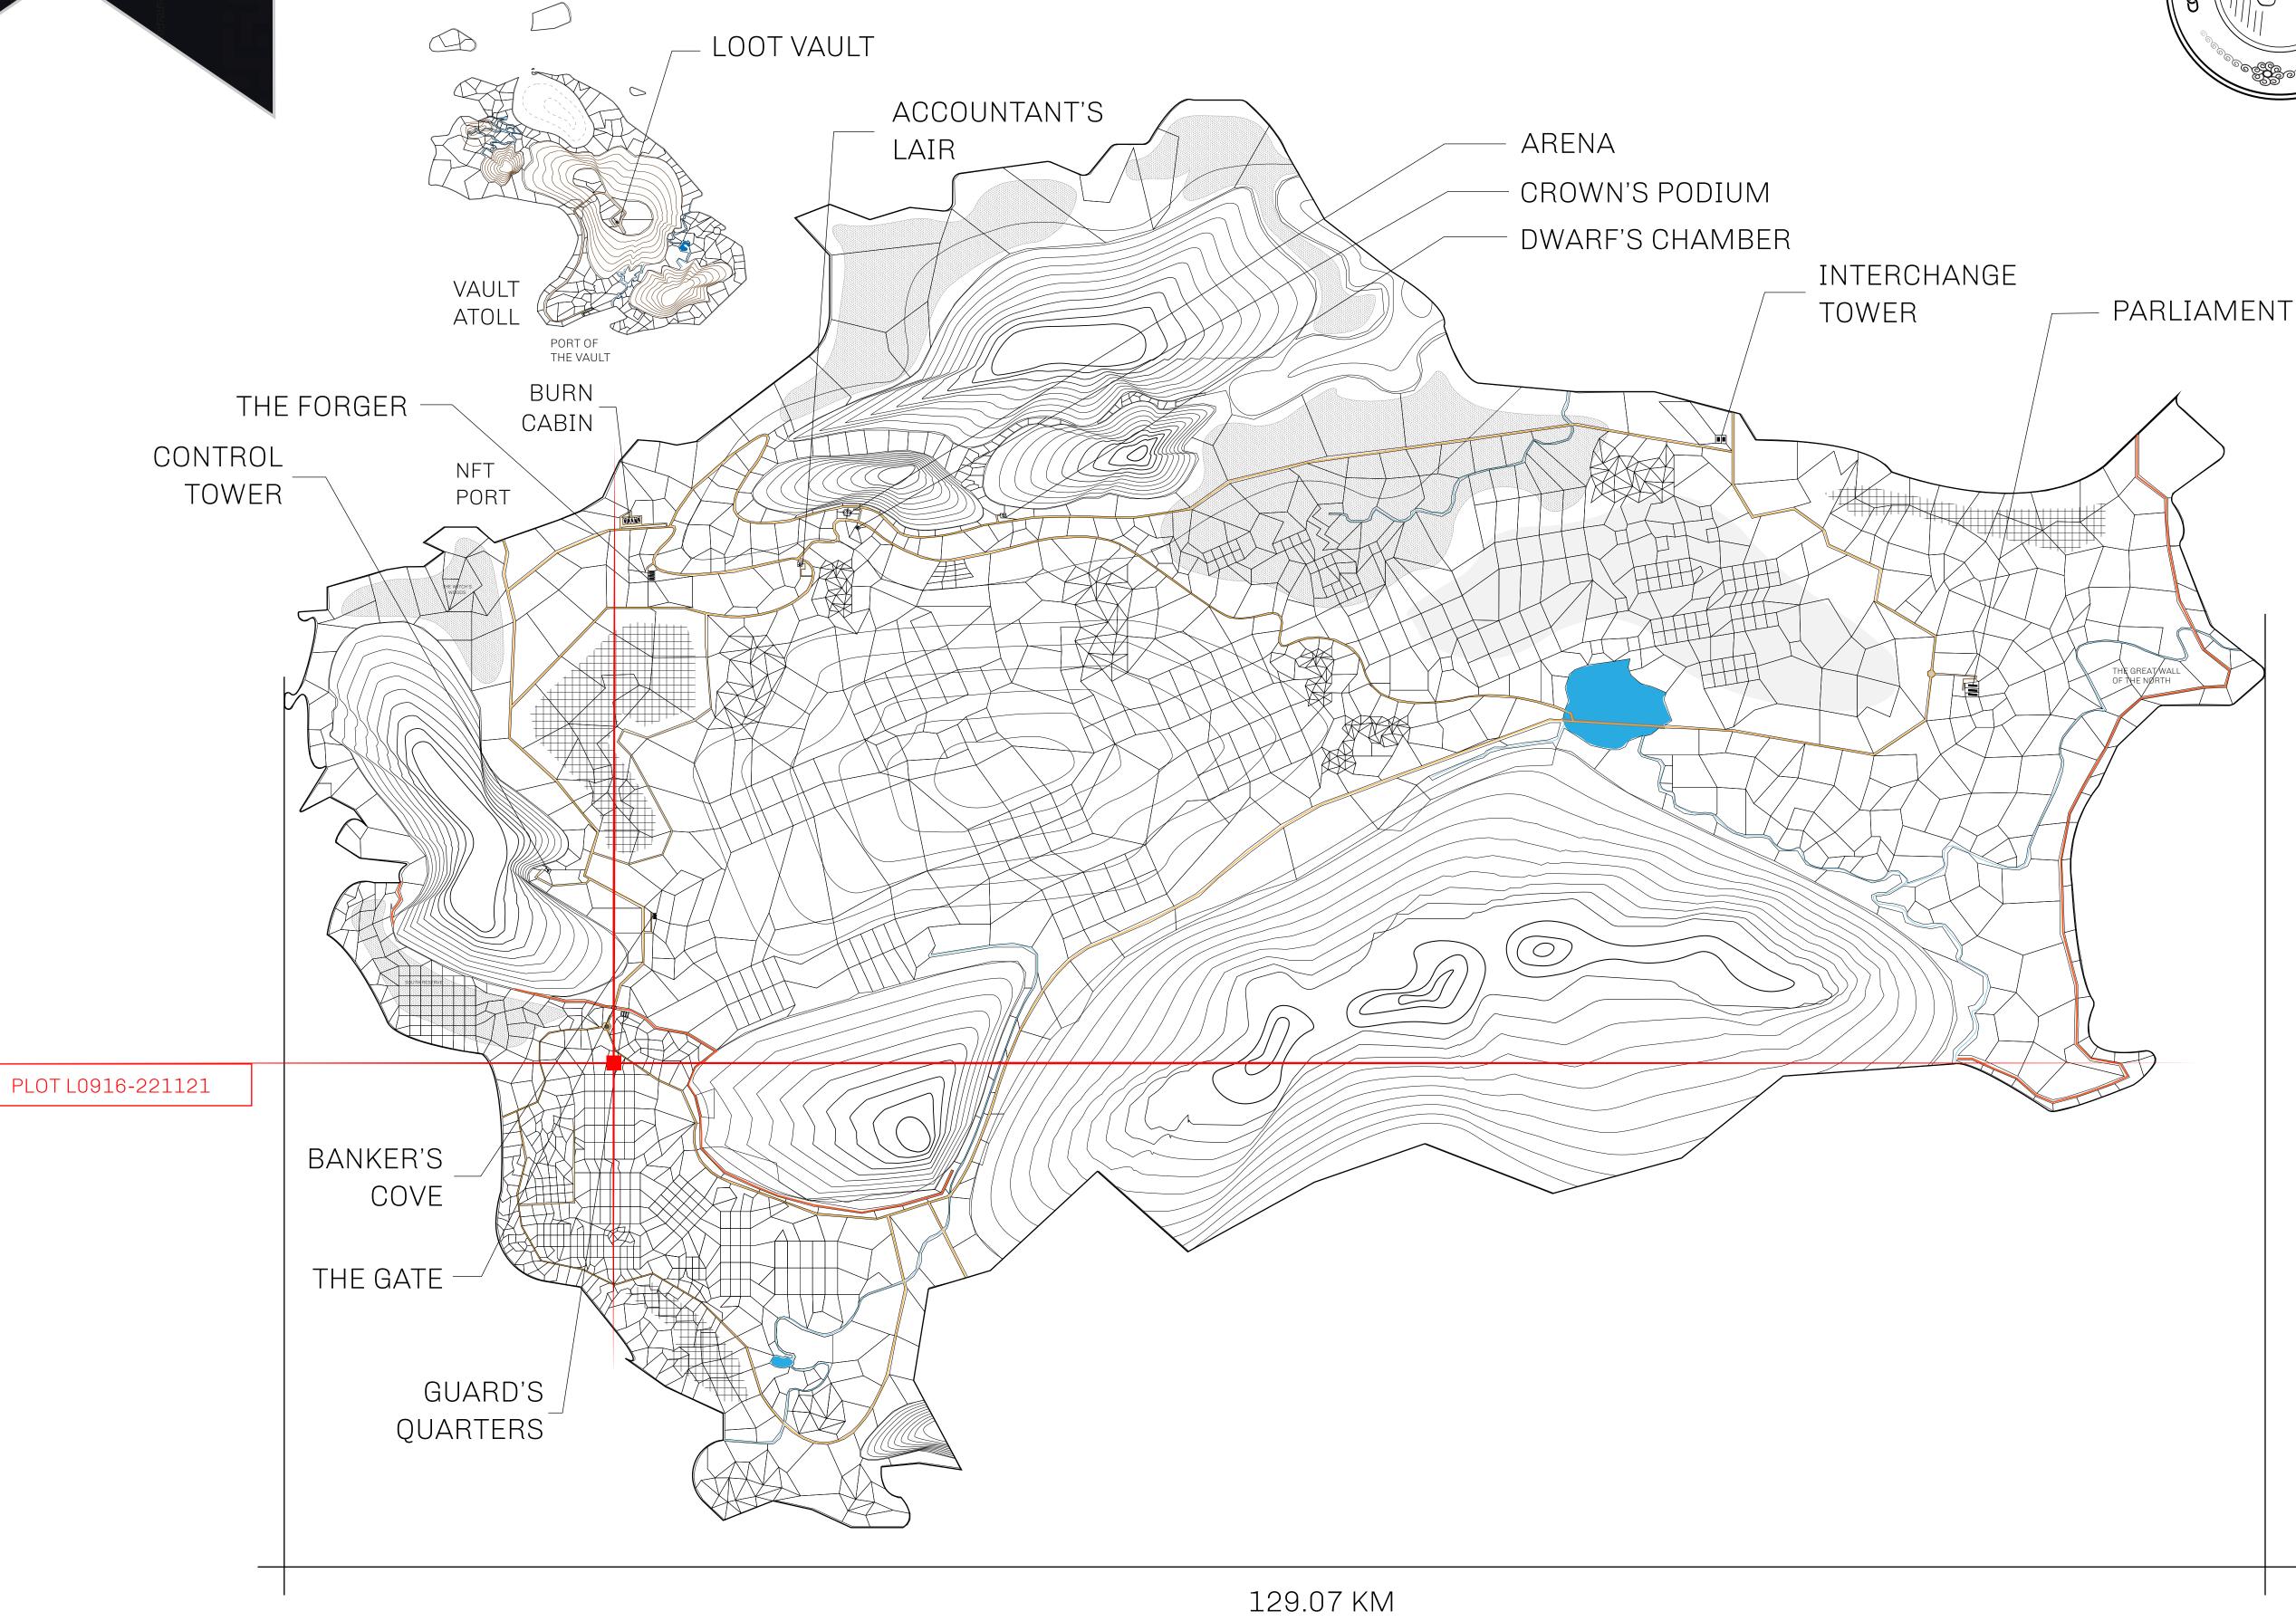

## **GEOGRAPHY**

COASTLINE 462.64 KM (287.47 MILES)

BORDERS OCEAN, ROYAUME DE SATOSHI, X BY SL & TERRITORIO LTT ST

HIGHEST POINT MOUNT ARES +8120 M

LOWEST POINT NFT PORT 0 M

PLOTS 2284 SCALE 1:50000

## H.M. LNFT Land Registry

L0916-221121

TITLE NUMBER

ADMINISTRATIVE AREA

THE GREAT EMPIRE

ISSUED 22 November 2021

SCALE 1/50000

OWNER ENTITLEMENT