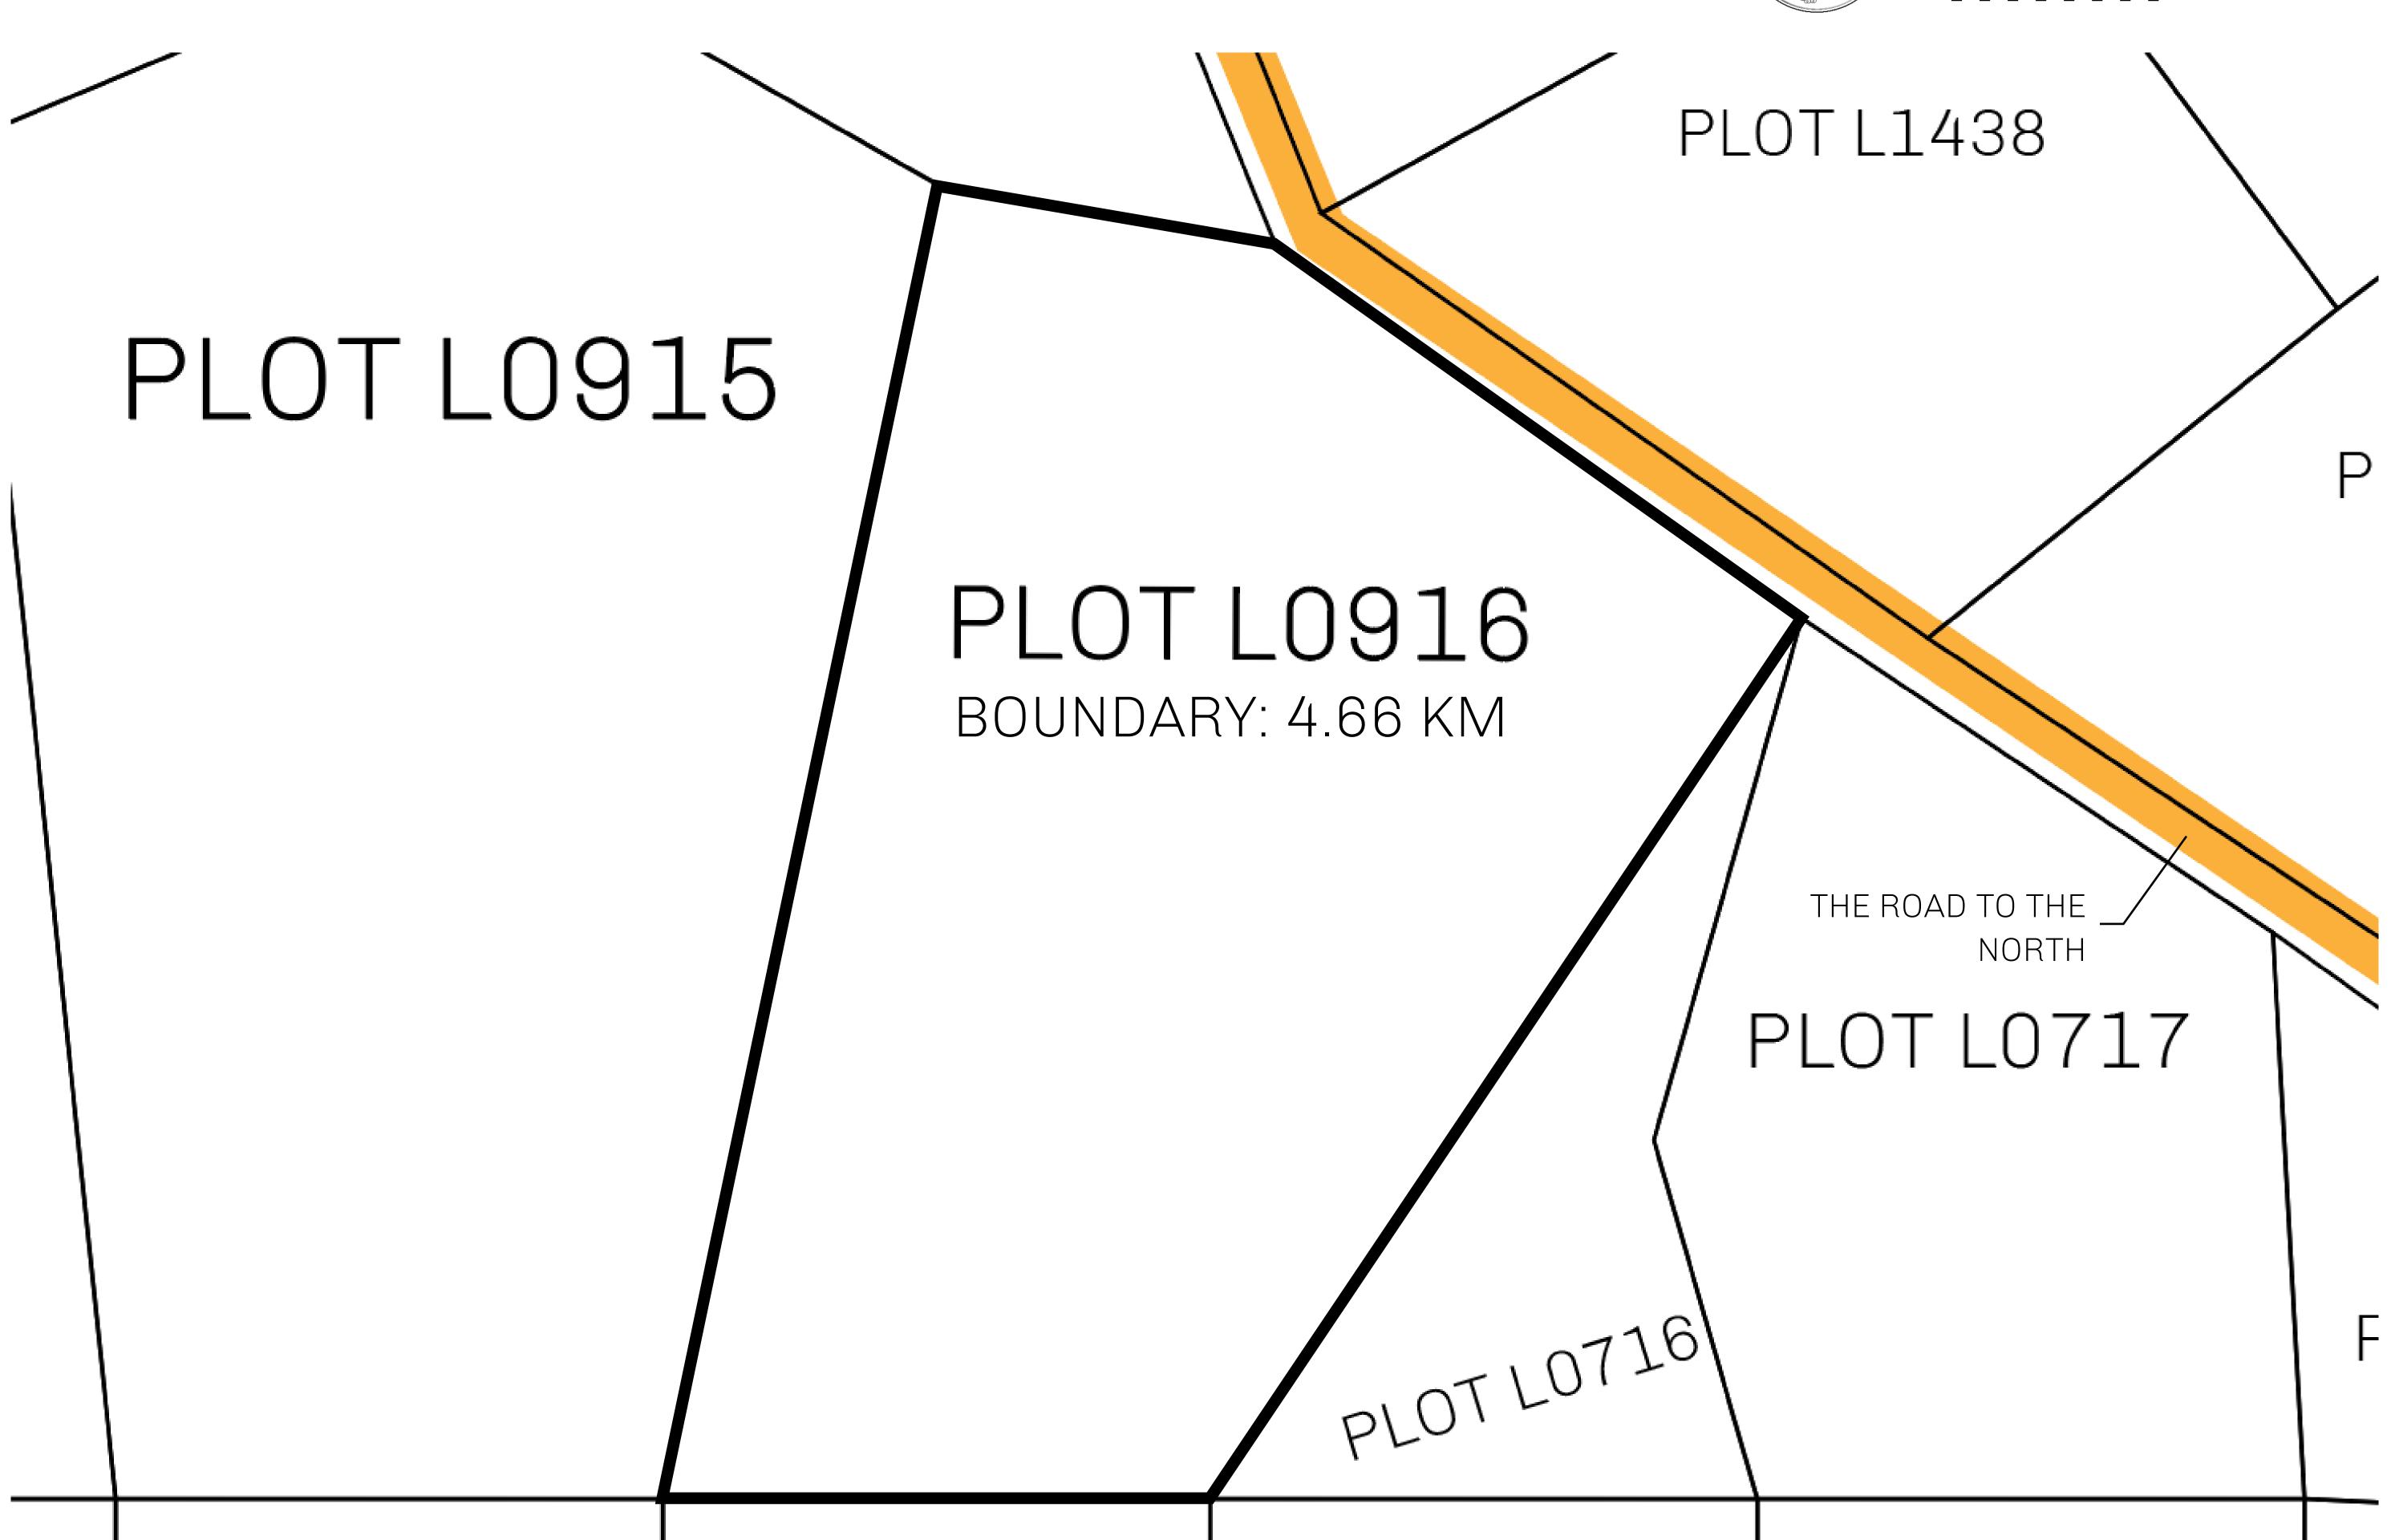

## H.M. LNFT Land Registry

L0916-221121

TITLE NUMBER

ADMINISTRATIVE AREA

THE GREAT EMPIRE

ISSUED 22 November 2021

SCALE 1/50000

OWNER ENTITLEMENT

Type W-GE: Share of 0.3% of all BUN sales based on number of NFT Stories minted (rewarded in Credits); Mint 4 NFT Stories

A LOOTVERSE

TOOL PROJECT PHILOSOPHY

RESPECTING

BESPECTING

OUTPANILS STATEMENT STAT